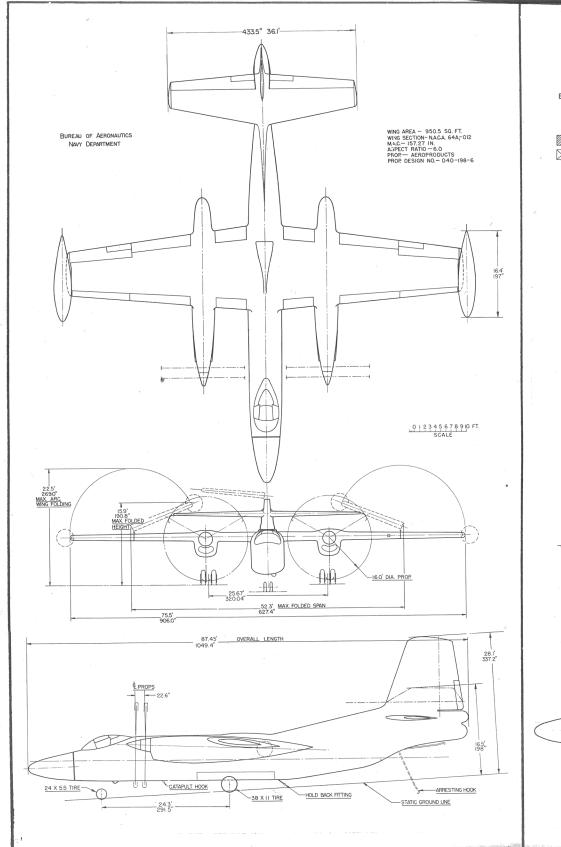

Equipment for pressurizing, heating, and cooling cabin air is provided.

|       | •  | DI  | M | E | N | 51   | 10 |   | N  | S  |          | 100004 |    | - Carte |    |
|-------|----|-----|---|---|---|------|----|---|----|----|----------|--------|----|---------|----|
|       |    |     |   |   | - |      |    | - |    |    | dimeters |        |    | dacitie |    |
| WING  | ٨R | F۵. |   |   | _ | _    | _  |   | g, | 57 |          | g      | ٩  |         | የት |
| SPAN  |    |     |   |   |   |      |    |   |    |    |          |        |    |         |    |
| LENG  |    |     |   |   |   |      |    |   |    |    |          |        |    |         |    |
|       |    |     |   |   |   |      |    |   |    |    |          |        |    |         |    |
| HEIG  |    |     |   |   |   |      |    |   |    |    |          |        |    |         |    |
| TREAD |    |     |   |   |   |      |    |   |    |    |          |        |    |         |    |
| PROP  |    |     |   |   |   |      |    |   |    |    |          |        |    |         |    |
| M.A.  | 3  |     |   | • |   | <br> |    |   |    |    |          |        | 13 | 8.      | -1 |
|       |    |     |   |   |   |      |    |   |    |    |          |        |    |         |    |
|       |    |     |   |   |   |      |    |   |    |    |          |        |    |         |    |
|       |    |     |   |   |   |      |    |   |    |    |          |        |    |         |    |
|       |    |     |   |   |   |      |    |   |    |    |          |        |    |         |    |
|       |    |     |   |   |   |      |    |   |    |    |          |        |    |         |    |