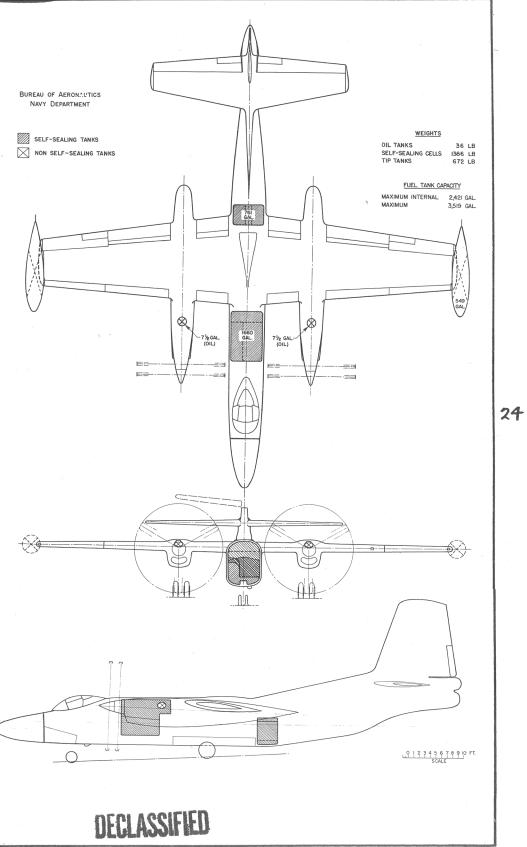

| WEIGHTS                                                                                  |                                                                                     |                                                                                        |  |  |  |  |  |  |  |
|------------------------------------------------------------------------------------------|-------------------------------------------------------------------------------------|----------------------------------------------------------------------------------------|--|--|--|--|--|--|--|
| Loadings                                                                                 | Lbs.                                                                                | L.F.                                                                                   |  |  |  |  |  |  |  |
| EMPTY<br>BASIC                                                                           |                                                                                     |                                                                                        |  |  |  |  |  |  |  |
| DESIGN                                                                                   |                                                                                     | 2.5<br>3. <b>25</b>                                                                    |  |  |  |  |  |  |  |
| MAX.T.O<br>MAX.LAND                                                                      |                                                                                     |                                                                                        |  |  |  |  |  |  |  |
| All weight                                                                               | s are esti                                                                          | mated.                                                                                 |  |  |  |  |  |  |  |
|                                                                                          |                                                                                     |                                                                                        |  |  |  |  |  |  |  |
|                                                                                          |                                                                                     |                                                                                        |  |  |  |  |  |  |  |
|                                                                                          |                                                                                     |                                                                                        |  |  |  |  |  |  |  |
| FUE                                                                                      | LAND                                                                                | DIL                                                                                    |  |  |  |  |  |  |  |
| Gals. No.                                                                                | Tanks L                                                                             | ocation                                                                                |  |  |  |  |  |  |  |
| Gals. No.<br>1,660                                                                       | Tanks L<br>1* Fu                                                                    | ocation<br>se.,Fwd.                                                                    |  |  |  |  |  |  |  |
| Gals. No.<br>1,660<br>761                                                                | Tanks L<br>1* Fu<br>1* Fu                                                           | ocation<br>se.,Fwd.<br>se.,Aft.                                                        |  |  |  |  |  |  |  |
| Gals. No.<br>1,660<br>761<br>1,098                                                       | , Tanks L<br>1* Fu<br>1* Fu<br>2 Wi                                                 | ocation<br>se.,Fwd.                                                                    |  |  |  |  |  |  |  |
| Gals. No.<br>1,660<br>761<br>1,098<br>* Self-Seal                                        | , Tanks L<br>1* Fu<br>1* Fu<br>2 Wi<br>Ling                                         | ocation<br>se.,Fwd.<br>se.,Aft.<br>ng Tip                                              |  |  |  |  |  |  |  |
| Gals. No.<br>1,660<br>761<br>1,098<br>* Self-Seal<br>FUEL GRA                            | , Tanks L<br>1* Fu<br>1* Fu<br>2 Wi                                                 | ocation<br>se.,Fwd.<br>se.,Aft.<br>ng Tip<br>0/130                                     |  |  |  |  |  |  |  |
| Gals. No.<br>1,660<br>761<br>1,098<br>* Self-Seal<br>FUEL GRA                            | , Tanks L<br>1* Fu<br>1* Fu<br>2 Wi<br>Ling<br>ADE10                                | ocation<br>se.,Fwd.<br>se.,Aft.<br>ng Tip<br>0/130                                     |  |  |  |  |  |  |  |
| Gals. No.<br>1,660<br>761<br>1,098<br>* Self-Seal<br>FUEL GRA                            | Tanks L<br>1* Fu<br>1* Fu<br>2 Wi<br>Ling<br>ADE                                    | ocation<br>se.,Fwd.<br>se.,Aft.<br>ng Tip<br>0/130<br>-F-48                            |  |  |  |  |  |  |  |
| Gals. No.<br>1,660<br>761<br>1,098<br>* Self-Seal<br>FUEL GRA<br>FUEL SPE<br>CAPACITY (0 | Tanks L<br>1* Fu<br>1* Fu<br>2 Wi<br>Ling<br>ADE10<br>ECAN<br>OIL<br>J33<br>Kal.) 3 | ocation<br>se.,Fwd.<br>se.,Aft.<br>ng Tip<br>0/130<br>-F-48<br><u>XT40</u><br>15       |  |  |  |  |  |  |  |
| Gals. No.<br>1,660<br>761<br>1,098<br>* Self-Seal<br>FUEL GRA<br>FUEL SPE                | , Tanks I<br>1* Fu<br>2 Wi<br>ing<br>ADE10<br>CAN<br><u>J33</u><br>kal.) 3<br>1010  | ocation<br>se.,Fwd.<br>se.,Aft.<br>ng Tip<br>00/130<br>-F-48<br><u>XT40</u><br>15<br>M |  |  |  |  |  |  |  |