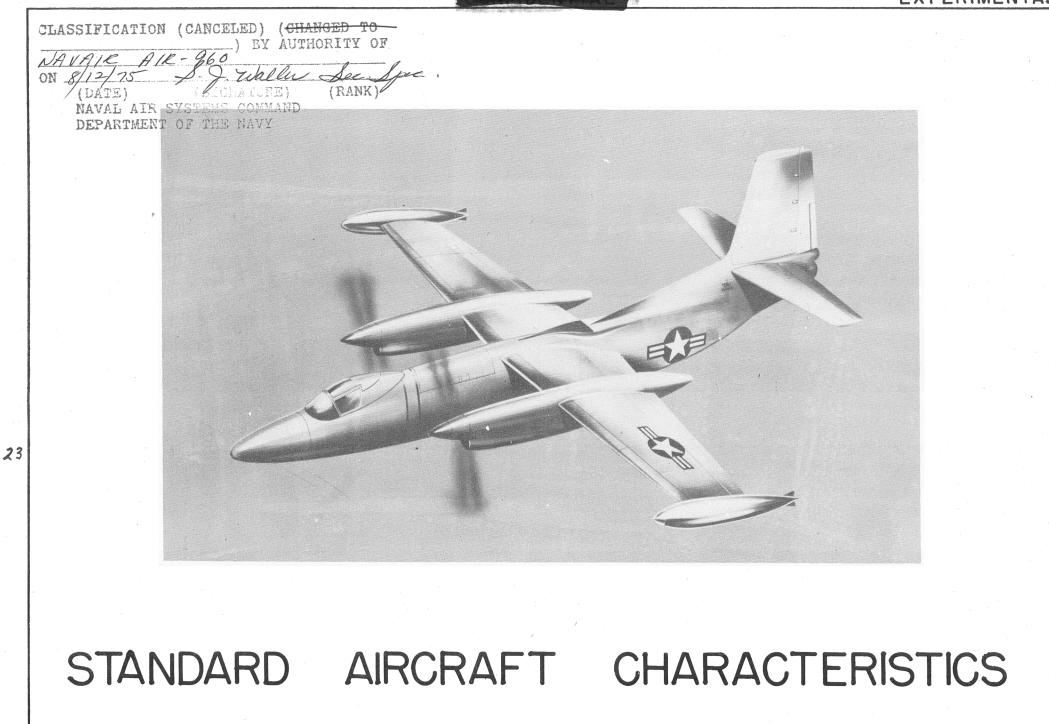

#### MISSION AND DESCRIPTION

The primary mission of this airplane is attack.

It is a three-place airplane capable of takeoff with or without catapult aid from the deck of a CVB Class aircraft carrier or landing field, and landing in an arresting gear or on a landing field.

Provisions are made for folding outer wing panels and for droppable wing tip tanks. Double slotted trailing edge flaps, and nose flaps, are fitted.

The tail is conventional except provisions are made for folding the vertical tail to decrease storage space.

The fuselage provides for crew, equipment, bombs, and a turbo-jet engine. Pilot's seat only is of the ejection type.

The controls are operable by the pilot only. Power boost is provided for ailerons, elevators, and rudder, but it is possible to fly and land the airplane safely with the boosts inoperative.