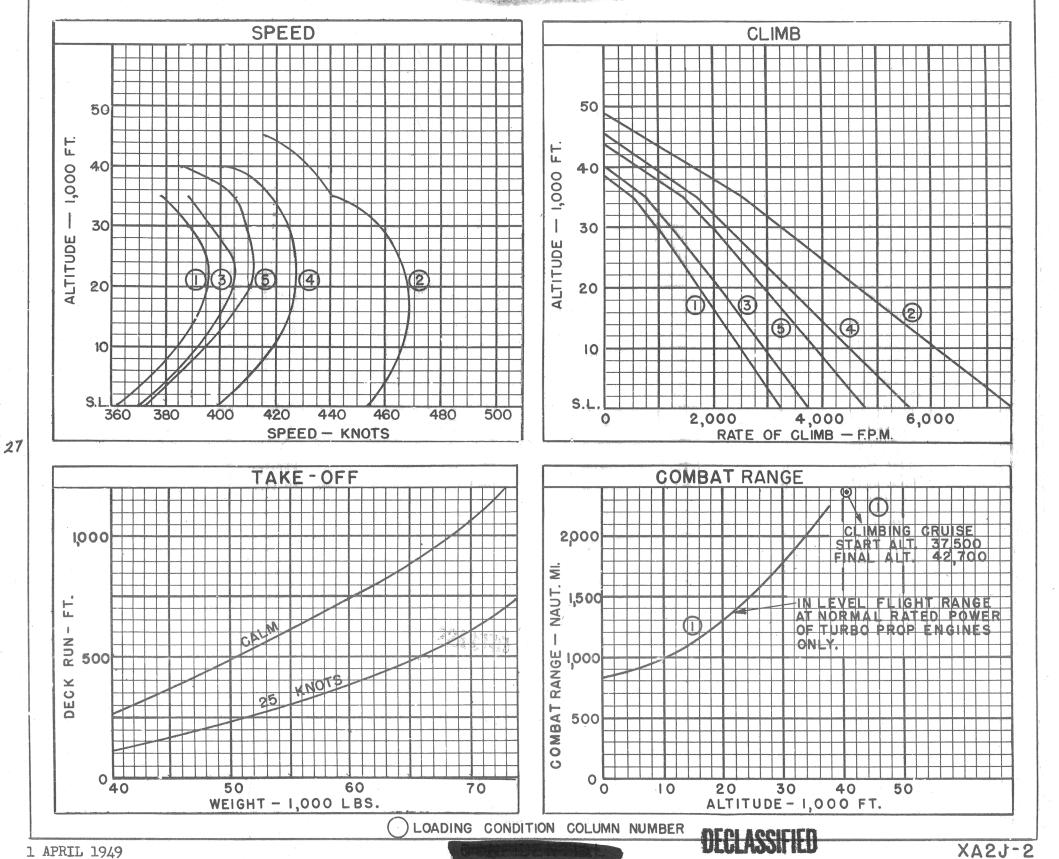

|                                       | PERF                                                               | ORMANCE SU                                                                                                     |               |                          |                              |
|---------------------------------------|--------------------------------------------------------------------|----------------------------------------------------------------------------------------------------------------|---------------|--------------------------|------------------------------|
| 0                                     | LOADING CONDITION                                                  | (1) ATTACK<br>10,500 # Bombs<br>2-548 Gal.<br>Tip Tanks                                                        |               |                          | (3) ATTACK<br>10,500 # Bombs |
| F                                     | TAKE-OFF WEIGHT lbs                                                | 71,500                                                                                                         |               |                          | 64,262                       |
|                                       | Fuel lbs                                                           | 14,526/6,588                                                                                                   |               |                          | 14.526                       |
| 10                                    | Bombs lbs                                                          | 10,500                                                                                                         |               |                          | 10,500                       |
| NOTS 800                              | Wing/Power Loading (A)lbs/sq.ft;lbs/bhp<br>Stall SpeedPower off kn | 74.7/-                                                                                                         |               |                          | 67.1/-<br>98.4               |
| ≡ °,o                                 | Stall SpeedPower offknStall SpeedPower off - No Fuelkn             |                                                                                                                |               |                          | 86.6                         |
| 700<br>TS                             | Stall SpeedPower on km                                             |                                                                                                                |               |                          | 88.5                         |
| N N N                                 | Maximum Speed/Alt (B) kn/ft                                        |                                                                                                                |               |                          | 404/23,000                   |
| EoZ                                   | Take-off Distance, deck calm (D) ft                                | 1,415(1,105)                                                                                                   |               |                          | 1,067(846)                   |
|                                       | Take-off Distance, deck 25 kn.Wind(D)ft                            | 786(625)                                                                                                       |               |                          | 568(450)                     |
| ۲e ا                                  | Take-off Distance, Airport ft                                      |                                                                                                                |               |                          |                              |
| ₹_o                                   | Rate of climb sea level (B) ft/min                                 | second data and the second |               |                          | 3,600                        |
|                                       | Service Ceiling (B) ft                                             |                                                                                                                | -             |                          | 39,400                       |
| Ш<br>Ш<br>Ш                           | Time-to-climb 20,000 ft. (B) min                                   |                                                                                                                |               |                          | 7.0                          |
|                                       | Time-to-climb 30,000 ft. (B) min                                   |                                                                                                                |               |                          | 12.9                         |
| e e e e e e e e e e e e e e e e e e e | Combat Range/Vav (C) ft. n.mi/kn                                   | 2,360/368                                                                                                      |               |                          | 1,650/368                    |
|                                       | Combat Radius/V av (C) ft. n.mi/kn                                 | 1,230/368                                                                                                      |               |                          | 820/368                      |
| AL 4                                  |                                                                    |                                                                                                                |               |                          |                              |
|                                       | LOADING CONDITION                                                  | (2) COMBAT                                                                                                     | (4) COMBAT    | (5) COMBAT               |                              |
| ±-ŏī                                  | GROSS WEIGHT lbs                                                   |                                                                                                                | 53,762        | 53,762                   |                              |
| E m's                                 | Engine power                                                       | Mil. with Jet                                                                                                  | Mil. W.O. Jet | Nor. W.O. Jet            |                              |
|                                       | Fuel lbs                                                           |                                                                                                                | 14,526        | 14,526                   |                              |
| =E Sz                                 | Bombs/Tanks                                                        | None                                                                                                           | None          | None                     |                              |
| 200<br>200                            |                                                                    | 1.01                                                                                                           | 100           | 372                      |                              |
|                                       | Max. speed at sea level kn                                         |                                                                                                                | 400           |                          |                              |
| 、王 o                                  | Max. speed/Alt kn/ft                                               | . 468/14,000                                                                                                   | 427/22,000    | 411/24,000<br>406/35,000 |                              |
|                                       | Combat speed/Alt kn/ft                                             |                                                                                                                | 417/35,000    |                          |                              |
| · 王 -                                 | Rate of climb SL ft/min                                            |                                                                                                                | 5,650         | 4,750                    |                              |
|                                       | Ceiling for 500 fpm R/C ft                                         |                                                                                                                | 42,000        | 9.5/30,000               |                              |
| E o                                   | Time-to-climb/Alt. min/ft                                          | 5.9/30,000                                                                                                     | 8.1/30,000    | 7.5/50,000               |                              |
|                                       |                                                                    |                                                                                                                |               |                          |                              |

and the second second

NOTES

- (A) BHP at Maximum Critical Altitude (B) Normal BHP

- (C) All Cruise Calculated at NRP(D) Figures in Parenthesis are Military with Jet.
  - DECLASSIFIED

# NOTES

-----

Performance is based on calculations. Range and radius are based on engine specification fuel consumption data increased by 5%.

Provisions are incorporated for fuel transfer from droppable wing tip tanks to internal tanks.