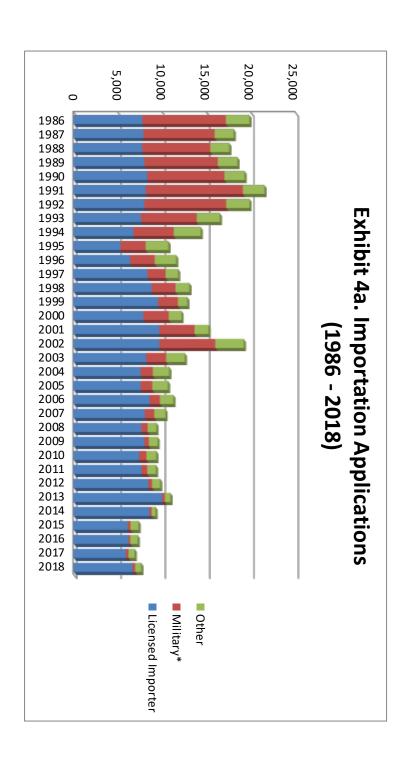

Source: ATF and United States International Trade Commission.

Statistics prior to 1992 are for fiscal years; 1992 is a transition year with five quarters.

Exhibit 4. Importation Applications (1986 - 2018)

| Fiscal<br>Year | Licensed Importer | Military* | Other | Total  |
|----------------|-------------------|-----------|-------|--------|
| 1986           | 7,728             | 9,434     | 2,631 | 19,793 |
| 1987           | 7,833             | 8,059     | 2,130 | 18,022 |
| 1988           | 7,711             | 7,680     | 2,122 | 17,513 |
| 1989           | 7,950             | 8,293     | 2,194 | 18,437 |
| 1990           | 8,292             | 8,696     | 2,260 | 19,248 |
| 1991           | 8,098             | 10,973    | 2,412 | 21,483 |
| 1992           | 7,960             | 9,222     | 2,623 | 19,805 |
| 1993           | 7,591             | 6,282     | 2,585 | 16,458 |
| 1994           | 6,704             | 4,570     | 3,024 | 14,298 |
| 1995           | 5,267             | 2,834     | 2,548 | 10,649 |
| 1996           | 6,340             | 2,792     | 2,395 | 11,527 |
| 1997           | 8,288             | 2,069     | 1,395 | 11,752 |
| 1998           | 8,767             | 2,715     | 1,536 | 13,019 |
| 1999           | 9,505             | 2,235     | 1,036 | 12,776 |
| 2000           | 7,834             | 2,885     | 1,416 | 12,135 |
| 2001           | 9,639             | 3,984     | 1,569 | 15,192 |
| 2002           | 9,646             | 6,321     | 3,199 | 19,166 |
| 2003           | 8,160             | 2,264     | 2,081 | 12,505 |
| 2004           | 7,539             | 1,392     | 1,819 | 10,750 |
| 2005           | 7,539             | 1,320     | 1,746 | 10,605 |
| 2006           | 8,537             | 1,180     | 1,505 | 11,222 |
| 2007           | 8,004             | 1,081     | 1,236 | 10,321 |
| 2008           | 7,610             | 718       | 980   | 9,308  |
| 2009           | 7,967             | 504       | 970   | 9,441  |
| 2010           | 7,367             | 823       | 1,088 | 9,278  |
| 2011           | 7,647             | 641       | 959   | 9,247  |
| 2012           | 8,408             | 420       | 895   | 9,723  |
| 2013           | 9,964             | 319       | 597   | 10,880 |
| 2014           | 8,529             | 255       | 429   | 9,213  |
| 2015           | 6,078             | 318       | 897   | 7,293  |
| 2016           | 6,154             | 220       | 814   | 7,188  |
| 2017           | 5,859             | 309       | 685   | 6,853  |
| 2018           | 6,631             | 289       | 670   | 7,590  |

Source: ATF Firearms and Explosives Import System (FEIS)

Import data excludes temporary permits issued to nonimmigrant aliens.

Effective April 8, 2014 Import permits are valid for two years.

<sup>\*</sup>Depicts ATF Form 6A Part 2 (5330.3C)