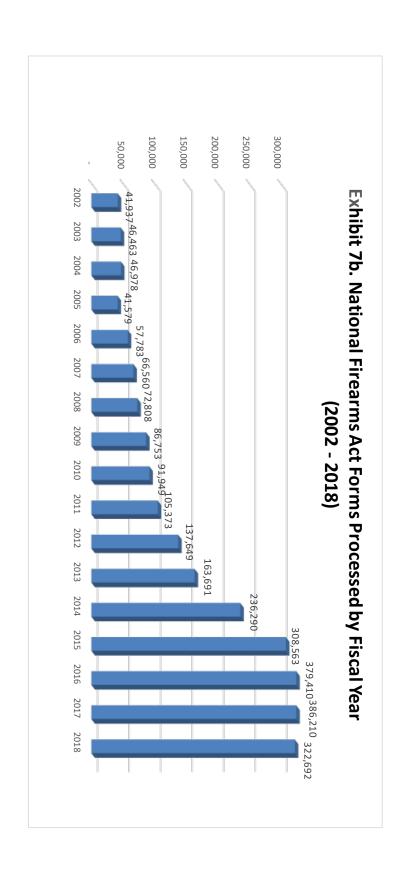

Exhibit 7. National Firearms Act Firearms Processed by Form Type (1990 - 2018)

| Calendar<br>Year¹ | Application to<br>Make NFA<br>Firearms<br>(ATF Form 1) | Manufactured<br>and Imported<br>(ATF Form 2) | Application for<br>Tax Exempt<br>Transfer<br>Between<br>Licensees<br>(ATF Form 3) | Application for<br>Taxpaid<br>Transfer<br>(ATF Form 4) | Application for<br>Tax-Exempt<br>Transfer <sup>2</sup><br>(ATF Form 5) | Exported<br>(ATF Form 9) | Total <sup>3</sup> |
|-------------------|--------------------------------------------------------|----------------------------------------------|-----------------------------------------------------------------------------------|--------------------------------------------------------|------------------------------------------------------------------------|--------------------------|--------------------|
| 1990              | 399                                                    | 66,084                                       | 23,149                                                                            | 7,024                                                  | 54,959                                                                 | 21,725                   | 173,340            |
| 1991              | 524                                                    | 80,619                                       | 19,507                                                                            | 5,395                                                  | 44,146                                                                 | 40,387                   | 190,578            |
| 1992              | 351                                                    | 107,313                                      | 26,352                                                                            | 6,541                                                  | 45,390                                                                 | 22,120                   | 208,067            |
| 1993              | 310                                                    | 70,342                                       | 22,071                                                                            | 7,388                                                  | 60,193                                                                 | 24,041                   | 184,345            |
| 1994              | 1,076                                                  | 97,665                                       | 27,950                                                                            | 7,600                                                  | 67,580                                                                 | 34,242                   | 236,113            |
| 1995              | 1,226                                                  | 95,061                                       | 18,593                                                                            | 8,263                                                  | 60,055                                                                 | 31,258                   | 214,456            |
| 1996              | 1,174                                                  | 103,511                                      | 16,931                                                                            | 6,418                                                  | 72,395                                                                 | 40,439                   | 240,868            |
| 1997              | 855                                                    | 110,423                                      | 18,371                                                                            | 7,873                                                  | 70,690                                                                 | 36,284                   | 244,496            |
| 1998              | 1,093                                                  | 141,101                                      | 27,921                                                                            | 10,181                                                 | 93,135                                                                 | 40,221                   | 313,652            |
| 1999              | 1,071                                                  | 137,373                                      | 28,288                                                                            | 11,768                                                 | 95,554                                                                 | 28,128                   | 302,182            |
| 2000              | 1,334                                                  | 141,763                                      | 23,335                                                                            | 11,246                                                 | 96,234                                                                 | 28,672                   | 302,584            |
| 2001              | 2,522                                                  | 145,112                                      | 25,745                                                                            | 10,799                                                 | 101,955                                                                | 25,759                   | 311,892            |
| 2002              | 1,173                                                  | 162,321                                      | 25,042                                                                            | 10,686                                                 | 92,986                                                                 | 47,597                   | 339,805            |
| 2003              | 1,003                                                  | 156,620                                      | 21,936                                                                            | 13,501                                                 | 107,108                                                                | 43,668                   | 343,836            |
| 2004              | 980                                                    | 83,483                                       | 20,026                                                                            | 14,635                                                 | 54,675                                                                 | 19,425                   | 193,224            |
| 2005              | 1,902                                                  | 65,865                                       | 26,603                                                                            | 14,606                                                 | 26,210                                                                 | 20,951                   | 156,137            |
| 2006              | 2,610                                                  | 188,134                                      | 51,290                                                                            | 20,534                                                 | 100,458                                                                | 42,175                   | 405,201            |
| 2007              | 3,553                                                  | 296,267                                      | 51,217                                                                            | 22,260                                                 | 194,794                                                                | 76,467                   | 644,558            |
| 2008              | 4,583                                                  | 424,743                                      | 71,404                                                                            | 26,917                                                 | 183,271                                                                | 206,411                  | 917,329            |
| 2009              | 5,345                                                  | 371,920                                      | 56,947                                                                            | 31,551                                                 | 201,267                                                                | 163,951                  | 830,981            |
| 2010              | 5,169                                                  | 296,375                                      | 58,875                                                                            | 33,059                                                 | 189,449                                                                | 136,335                  | 719,262            |
| 2011              | 5,477                                                  | 530,953                                      | 107,066                                                                           | 33,816                                                 | 147,341                                                                | 311,214                  | 1,135,867          |
| 2012              | 7,886                                                  | 484,928                                      | 149,762                                                                           | 52,490                                                 | 170,561                                                                | 219,700                  | 1,085,327          |
| 2013              | 9,347                                                  | 477,567                                      | 206,389                                                                           | 57,294                                                 | 110,637                                                                | 224,515                  | 1,085,749          |
| 2014              | 22,380                                                 | 591,388                                      | 262,342                                                                           | 107,921                                                | 138,204                                                                | 248,109                  | 1,370,344          |
| 2015              | 32,558                                                 | 583,499                                      | 365,791                                                                           | 130,017                                                | 127,945                                                                | 306,037                  | 1,545,847          |
| 2016              | 49,985                                                 | 1,066,812                                    | 571,840                                                                           | 133,911                                                | 152,264                                                                | 555,397                  | 2,530,209          |
| 2017              | 40,444                                                 | 497,329                                      | 344,197                                                                           | 184,312                                                | 180,850                                                                | 224,389                  | 1,471,521          |
| 2018              | 21,580                                                 | 545,700                                      | 355,114                                                                           | 128,324                                                | 169,258                                                                | 318,387                  | 1,538,363          |

Source: ATF's National Firearms Registration and Transfer Record (NFRTR).

<sup>&</sup>lt;sup>1</sup>Data from 1990 - 1996 represent fiscal year.

<sup>&</sup>lt;sup>2</sup>Firearms may be transferred to the U.S., State or local governments without the payment of a transfer tax. Further transfers of NFA firearms between licensees registered as importers, manufacturers, or dealers who have paid the special occupational tax are likewise exempt from transfer tax.