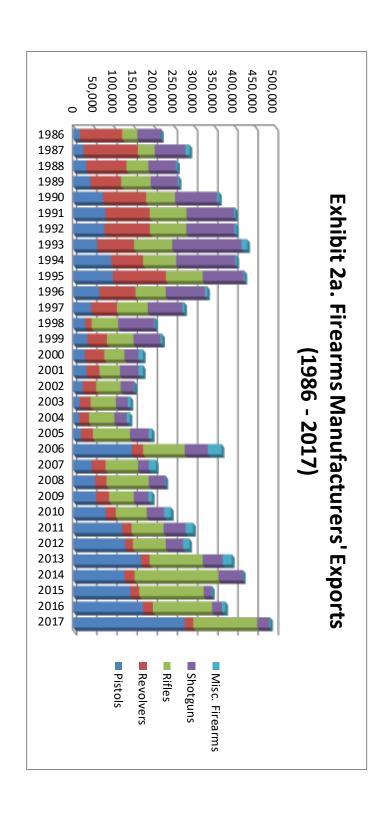

Exhibit 2. Firearms Manufacturers' Exports (1986 - 2017)

| Calendar<br>Year | Pistols | Revolvers | Rifles  | Shotguns | Misc. Firearms <sup>1</sup> | Total<br>Firearms |
|------------------|---------|-----------|---------|----------|-----------------------------|-------------------|
| 1986             | 16,511  | 104,571   | 37,224  | 58,943   | 199                         | 217,448           |
| 1987             | 24,941  | 134,611   | 42,161  | 76,337   | 9,995                       | 288,045           |
| 1988             | 32,570  | 99,289    | 53,896  | 68,699   | 2,728                       | 257,182           |
| 1989             | 41,970  | 76,494    | 73,247  | 67,559   | 2,012                       | 261,282           |
| 1990             | 73,398  | 106,820   | 71,834  | 104,250  | 5,323                       | 361,625           |
| 1991             | 79,275  | 110,058   | 91,067  | 117,801  | 2,964                       | 401,165           |
| 1992             | 76,824  | 113,178   | 90,015  | 119,127  | 4,647                       | 403,791           |
| 1993             | 59,234  | 91,460    | 94,272  | 171,475  | 14,763                      | 431,204           |
| 1994             | 93,959  | 78,935    | 81,835  | 146,524  | 3,220                       | 404,473           |
| 1995             | 97,969  | 131,634   | 90,834  | 101,301  | 2,483                       | 424,221           |
| 1996             | 64,126  | 90,068    | 74,557  | 97,191   | 6,055                       | 331,997           |
| 1997             | 44,182  | 63,656    | 76,626  | 86,263   | 4,354                       | 275,081           |
| 1998             | 29,537  | 15,788    | 65,807  | 89,699   | 2,513                       | 203,344           |
| 1999             | 34,663  | 48,616    | 65,669  | 67,342   | 4,028                       | 220,318           |
| 2000             | 28,636  | 48,130    | 49,642  | 35,087   | 11,132                      | 172,627           |
| 2001             | 32,151  | 32,662    | 50,685  | 46,174   | 10,939                      | 172,611           |
| 2002             | 22,555  | 34,187    | 60,644  | 31,897   | 1,473                       | 150,756           |
| 2003             | 16,340  | 26,524    | 62,522  | 29,537   | 6,989                       | 141,912           |
| 2004             | 14,959  | 24,122    | 62,403  | 31,025   | 7,411                       | 139,920           |
| 2005             | 19,196  | 29,271    | 92,098  | 46,129   | 7,988                       | 194,682           |
| 2006             | 144,779 | 28,120    | 102,829 | 57,771   | 34,022                      | 367,521           |
| 2007             | 45,053  | 34,662    | 80,594  | 26,949   | 17,524                      | 204,782           |
| 2008             | 54,030  | 28,205    | 104,544 | 41,186   | 523                         | 228,488           |
| 2009             | 56,402  | 32,377    | 61,072  | 36,455   | 8,438                       | 194,744           |
| 2010             | 80,041  | 25,286    | 76,518  | 43,361   | 16,771                      | 241,977           |
| 2011             | 121,035 | 23,221    | 79,256  | 54,878   | 18,498                      | 296,888           |
| 2012             | 128,313 | 19,643    | 81,355  | 42,858   | 15,385                      | 287,554           |
| 2013             | 167,653 | 21,236    | 131,718 | 49,766   | 22,748                      | 393,121           |
| 2014             | 126,316 | 25,521    | 207,934 | 60,377   | 784                         | 420,932           |
| 2015             | 140,787 | 22,666    | 159,707 | 18,797   | 1,499                       | 343,456           |
| 2016             | 172,408 | 24,587    | 147,044 | 24,668   | 8,111                       | 376,818           |
| 2017             | 275,424 | 21,676    | 158,871 | 29,997   | 2,332                       | 488,300           |

Source: ATF Annual Firearms Manufacturing and Exportation Report (AFMER).

<sup>1</sup>Miscellaneous firearms are any firearms not specifically categorized in any of the firearms categories defined on the ATF Form 5300.11 Annual Firearms Manufacturing and Exportation Report. (Examples of miscellaneous firearms would include pistol grip firearms, starter guns, and firearm frames and receivers.)

The AFMER report excludes production for the U.S. military but includes firearms purchased by domestic law enforcement agencies.

This exhibit does not include statistics related to the National Firearms Act (NFA).