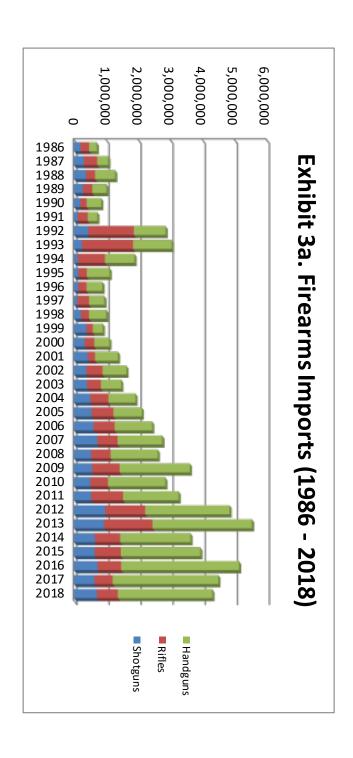

Exhibit 3. Firearms Imports (1986 - 2018)

| Calendar<br>Year | Shotguns | Rifles    | Handguns  | Total     |
|------------------|----------|-----------|-----------|-----------|
| 1986             | 201,000  | 269,000   | 231,000   | 701,000   |
| 1987             | 307,620  | 413,780   | 342,113   | 1,063,513 |
| 1988             | 372,008  | 282,640   | 621,620   | 1,276,268 |
| 1989             | 274,497  | 293,152   | 440,132   | 1,007,781 |
| 1990             | 191,787  | 203,505   | 448,517   | 843,809   |
| 1991             | 116,141  | 311,285   | 293,231   | 720,657   |
| 1992             | 441,933  | 1,423,189 | 981,588   | 2,846,710 |
| 1993             | 246,114  | 1,592,522 | 1,204,685 | 3,043,321 |
| 1994             | 117,866  | 847,868   | 915,168   | 1,880,902 |
| 1995             | 136,126  | 261,185   | 706,093   | 1,103,404 |
| 1996             | 128,456  | 262,568   | 490,554   | 881,578   |
| 1997             | 106,296  | 358,937   | 474,182   | 939,415   |
| 1998             | 219,387  | 248,742   | 531,681   | 999,810   |
| 1999             | 385,556  | 198,191   | 308,052   | 891,799   |
| 2000             | 331,985  | 298,894   | 465,903   | 1,096,782 |
| 2001             | 428,330  | 227,608   | 710,958   | 1,366,896 |
| 2002             | 379,755  | 507,637   | 741,845   | 1,629,237 |
| 2003             | 407,402  | 428,837   | 630,263   | 1,466,502 |
| 2004             | 507,050  | 564,953   | 838,856   | 1,910,859 |
| 2005             | 546,403  | 682,100   | 878,172   | 2,106,675 |
| 2006             | 606,820  | 659,393   | 1,166,309 | 2,432,522 |
| 2007             | 725,752  | 631,781   | 1,386,460 | 2,743,993 |
| 2008             | 535,960  | 602,364   | 1,468,062 | 2,606,386 |
| 2009             | 558,679  | 864,010   | 2,184,417 | 3,607,106 |
| 2010             | 509,913  | 547,449   | 1,782,585 | 2,839,947 |
| 2011             | 529,056  | 998,072   | 1,725,276 | 3,252,404 |
| 2012             | 973,465  | 1,243,924 | 2,627,201 | 4,844,590 |
| 2013             | 936,235  | 1,507,776 | 3,095,528 | 5,539,539 |
| 2014             | 648,339  | 791,892   | 2,185,037 | 3,625,268 |
| 2015             | 644,293  | 815,817   | 2,470,101 | 3,930,211 |
| 2016             | 736,482  | 729,452   | 3,671,837 | 5,137,771 |
| 2017             | 632,105  | 572,309   | 3,287,842 | 4,492,256 |
| 2018             | 713,931  | 652,031   | 2,939,889 | 4,305,851 |
|                  |          |           |           |           |

Source: ATF and United States International Trade Commission.

Statistics prior to 1992 are for fiscal years; 1992 is a transition year with five quarters.

Exhibit 4. Importation Applications (1986 - 2018)