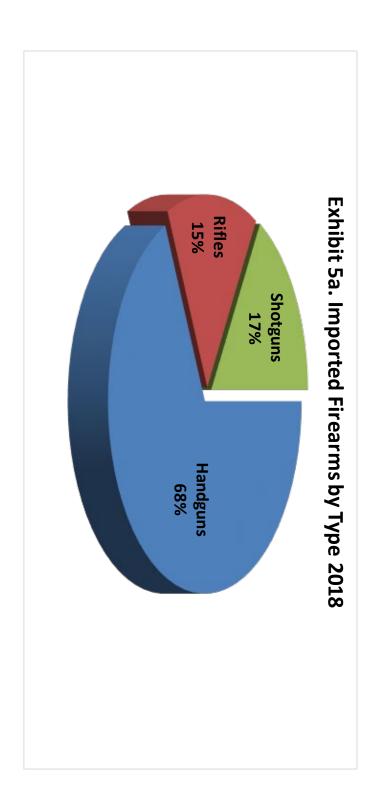

Exhibit 3. Firearms Imports (1986 - 2018)

| Calendar<br>Year | Shotguns | Rifles    | Handguns  | Total     |
|------------------|----------|-----------|-----------|-----------|
| 1986             | 201,000  | 269,000   | 231,000   | 701,000   |
| 1987             | 307,620  | 413,780   | 342,113   | 1,063,513 |
| 1988             | 372,008  | 282,640   | 621,620   | 1,276,268 |
| 1989             | 274,497  | 293,152   | 440,132   | 1,007,781 |
| 1990             | 191,787  | 203,505   | 448,517   | 843,809   |
| 1991             | 116,141  | 311,285   | 293,231   | 720,657   |
| 1992             | 441,933  | 1,423,189 | 981,588   | 2,846,710 |
| 1993             | 246,114  | 1,592,522 | 1,204,685 | 3,043,321 |
| 1994             | 117,866  | 847,868   | 915,168   | 1,880,902 |
| 1995             | 136,126  | 261,185   | 706,093   | 1,103,404 |
| 1996             | 128,456  | 262,568   | 490,554   | 881,578   |
| 1997             | 106,296  | 358,937   | 474,182   | 939,415   |
| 1998             | 219,387  | 248,742   | 531,681   | 999,810   |
| 1999             | 385,556  | 198,191   | 308,052   | 891,799   |
| 2000             | 331,985  | 298,894   | 465,903   | 1,096,782 |
| 2001             | 428,330  | 227,608   | 710,958   | 1,366,896 |
| 2002             | 379,755  | 507,637   | 741,845   | 1,629,237 |
| 2003             | 407,402  | 428,837   | 630,263   | 1,466,502 |
| 2004             | 507,050  | 564,953   | 838,856   | 1,910,859 |
| 2005             | 546,403  | 682,100   | 878,172   | 2,106,675 |
| 2006             | 606,820  | 659,393   | 1,166,309 | 2,432,522 |
| 2007             | 725,752  | 631,781   | 1,386,460 | 2,743,993 |
| 2008             | 535,960  | 602,364   | 1,468,062 | 2,606,386 |
| 2009             | 558,679  | 864,010   | 2,184,417 | 3,607,106 |
| 2010             | 509,913  | 547,449   | 1,782,585 | 2,839,947 |
| 2011             | 529,056  | 998,072   | 1,725,276 | 3,252,404 |
| 2012             | 973,465  | 1,243,924 | 2,627,201 | 4,844,590 |
| 2013             | 936,235  | 1,507,776 | 3,095,528 | 5,539,539 |
| 2014             | 648,339  | 791,892   | 2,185,037 | 3,625,268 |
| 2015             | 644,293  | 815,817   | 2,470,101 | 3,930,211 |
| 2016             | 736,482  | 729,452   | 3,671,837 | 5,137,771 |
| 2017             | 632,105  | 572,309   | 3,287,842 | 4,492,256 |
| 2018             | 713,931  | 652,031   | 2,939,889 | 4,305,851 |
|                  |          |           |           |           |

Exhibit 5. Firearms Imported into the United States by Country 2018

| Austria         927,524         4,786         1,264         933,574           Brazil         664,698         138,931         61,257         864,886           Italy         167,011         18,655         168,455         354,031           Germany         329,692         18,521         3,589         351,802           Croatia         295,107         0         0         295,107           Czech Republic         195,637         28,156         43         223,836           Canada         6,447         197,609         5,760         209,816           Canada         6,447         197,609         5,760         209,816           China         0         0         111,696         111,696           Spain         21,026         56,377         1,554         78,957           Japan         0         67,840         931         68,771           Belgium         25,411         29,651         3,768         58,830           Argentlina         39,969         0         0         34,918           Romania         23,562         9,885         0         33,447           Israel         11,979         3,679         0         15,658                                                                                     |                    | Handguns  | Rifles  | Shotguns | Total<br>Firearms |
|------------------------------------------------------------------------------------------------------------------------------------------------------------------------------------------------------------------------------------------------------------------------------------------------------------------------------------------------------------------------------------------------------------------------------------------------------------------------------------------------------------------------------------------------------------------------------------------------------------------------------------------------------------------------------------------------------------------------------------------------------------------------------------------------------------------------------------------------------------------------------------------------------------------------------------------------------------------------------------------------------------------------------------------------------------------------------------------------------------------------------------------------------------------------------------------------------------------------------------------------|--------------------|-----------|---------|----------|-------------------|
| Turkey         78,026         2,037         343,392         423,455           Italy         167,011         18,565         168,455         354,031           Germany         329,692         18,521         3,589         351,802           Croatia         295,107         0         0         295,107           Czech Republic         195,637         28,156         43         223,836           Canada         6,447         197,609         5,760         29,816           Canada         6,447         197,609         5,760         29,816           China         0         0         111,696         111,696           Spain         21,026         56,377         1,554         78,957           Japan         0         67,840         931         68,771           Belgium         25,411         29,651         3,768         58,830           Argentina         39,969         0         0         34,918           Romania         23,562         9,885         0         33,447           Switzerland         10,663         2,884         0         13,547           United Kingdom         326         5,773         3,870         9,969 <td>Austria</td> <td></td> <td></td> <td></td> <td>933,574</td>                    | Austria            |           |         |          | 933,574           |
| Italay         167,011         18,565         168,455         354,031           Germany         329,692         18,521         3,589         351,802           Croatia         295,107         0         0         295,107           Czech Republic         195,637         28,156         43         223,836           Canada         6,447         197,609         5,760         209,816           Philippines         123,618         7,430         8,050         139,098           China         0         0         111,696         139,098           Spain         21,026         56,377         1,554         78,957           Japan         0         67,840         931         68,771           Belgium         25,411         29,651         3,768         58,830           Argentina         39,969         0         0         39,969           Finland         130         34,788         0         34,918           Romania         23,562         9,885         0         15,658           Switzerland         10,663         2,884         0         13,547           United Kingdom         326         5,773         3,870         9,969 <td>Brazil</td> <td>664,698</td> <td>138,931</td> <td>61,257</td> <td>864,886</td> | Brazil             | 664,698   | 138,931 | 61,257   | 864,886           |
| Germany         329,692         18,521         3,589         351,802           Croatia         295,107         0         0         295,107           Czech Republic         195,637         28,156         43         223,836           Canada         6,447         197,609         5,760         209,816           Philippines         123,618         7,430         8,050         139,098           China         0         0         111,696         111,696           Spain         21,026         56,377         1,554         78,957           Japan         0         67,840         931         68,771           Japan         0         0         0         39,969           Finland         130         34,788         0         0         39,969           Finland         130         34,788         0         0         15,658           Switzerland         10,663         2,884         0         13,547                                                                                                           | Turkey             | 78,026    | 2,037   | 343,392  | 423,455           |
| Croatia         295,107         0         0         295,107           Czech Republic         195,637         28,156         43         223,836           Canada         6,447         197,609         5,760         209,816           Philippines         123,618         7,430         8,050         139,098           China         0         0         111,696         111,696           Spain         21,026         56,377         1,554         78,957           Japan         0         67,840         931         68,771           Belgium         25,411         29,651         3,768         58,830           Argentina         39,969         0         0         39,969           Finland         130         34,788         0         34,918           Romania         23,562         9,885         0         33,447           Israel         11,979         3,679         0         15,658           Switzerland         10,663         2,884         0         13,547           United Kingdom         326         5,773         3,870         9,969           Serbia         5,675         2,688         49         8,312 <t< td=""><td>Italy</td><td>167,011</td><td>18,565</td><td>168,455</td><td>354,031</td></t<>         | Italy              | 167,011   | 18,565  | 168,455  | 354,031           |
| Czech Republic         195,637         28,156         43         223,836           Canada         6,447         197,609         5,760         209,816           Philippines         123,618         7,430         8,050         139,098           China         0         0         111,696         111,696           Spain         21,026         56,377         1,554         78,957           Japan         0         67,840         931         68,771           Belgium         25,411         29,651         3,768         58,830           Argentina         39,969         0         0         39,969           Finland         130         34,788         0         34,918           Romania         23,562         9,885         0         33,447           Israel         11,979         3,679         0         15,658           Switzerland         10,663         2,884         0         13,547           United Kingdom         326         5,773         3,870         9,969           Serbia         5,575         2,688         49         8,312           Poland         5431         2,617         0         8,048                                                                                                        | Germany            | 329,692   | 18,521  | 3,589    | 351,802           |
| Canada         6,447         197,609         5,760         209,816           Philippines         123,618         7,430         8,050         139,098           China         0         0         111,696         111,696           Spain         21,026         56,377         1,554         78,957           Japan         0         67,840         931         68,771           Belgium         25,411         29,651         3,768         58,830           Argentina         39,969         0         0         39,969           Finland         130         34,788         0         34,918           Romania         23,562         9,885         0         33,447           Israel         11,979         3,679         0         15,658           Switzerland         10,663         2,884         0         13,547           United Kingdom         326         5,773         3,870         9,969           Serbia         49         8,312         9           Poland         5,575         2,688         49         8,312           Poland         5433         3,30         5,516           Bulgaria         1,293 <t< td=""><td>Croatia</td><td>295,107</td><td>0</td><td>0</td><td>295,107</td></t<>                             | Croatia            | 295,107   | 0       | 0        | 295,107           |
| Philippines         123,618         7,430         8,050         139,098           China         0         0         111,696         111,696           Spain         21,026         56,377         1,554         78,957           Japan         0         67,840         931         68,771           Belgium         25,411         29,651         3,768         58,830           Argentina         39,969         0         0         39,969           Finland         130         34,788         0         34,918           Romania         23,562         9,885         0         33,447           Israel         11,979         3,679         0         15,658           Switzerland         10,663         2,884         0         13,547           United Kingdom         326         5,773         3,870         9,969           Serbia         5,575         2,688         49         8,312           Poland         5431         2,617         0         8,048           Russia         0         7,046         14         7,060           Portugal         0         5,483         33         5,516           Bulgaria                                                                                                               | Czech Republic     | 195,637   | 28,156  | 43       | 223,836           |
| China         0         0         111,696         111,696           Spain         21,026         56,377         1,554         78,957           Japan         0         67,840         931         68,771           Belgium         25,411         29,651         3,768         58,830           Argentina         39,969         0         0         39,969           Finland         130         34,788         0         34,918           Romania         23,562         9,885         0         33,447           Israel         11,979         3,679         0         15,658           Switzerland         10,663         2,884         0         13,547           United Kingdom         326         5,773         3,870         9,969           Serbia         5,575         2,688         49         8,312           Poland         5431         2,617         0         8,048           Russia         0         7,046         14         7,060           Portugal         0         5,483         33         5,516           Bulgaria         1,293         3,000         47         4,340           Slovenia         <                                                                                                               | Canada             | 6,447     | 197,609 | 5,760    | 209,816           |
| Spain         21,026         56,377         1,554         78,957           Japan         0         67,840         931         68,771           Belgium         25,411         29,651         3,768         58,830           Argentina         39,969         0         0         39,969           Finland         130         34,788         0         34,918           Romania         23,562         9,885         0         33,447           Israel         11,979         3,679         0         15,658           Switzerland         10,663         2,884         0         13,547           United Kingdom         326         5,773         3,870         9,969           Serbia         5,575         2,688         49         8,312           Poland         5431         2,617         0         8,048           Russia         0         7,046         14         7,060           Portugal         0         5,483         33         5,516           Bulgaria         1,293         3,000         47         4,340           Slovenia         3,232         0         0         3,232           Ukraine <td< td=""><td>Philippines</td><td>123,618</td><td>7,430</td><td>8,050</td><td>139,098</td></td<>                         | Philippines        | 123,618   | 7,430   | 8,050    | 139,098           |
| Japan         0         67,840         931         68,771           Belgium         25,411         29,651         3,768         58,830           Argentina         39,969         0         0         39,969           Finland         130         34,788         0         34,918           Romania         23,562         9,885         0         33,447           Israel         11,979         3,679         0         15,658           Switzerland         10,663         2,884         0         13,547           United Kingdom         326         5,773         3,870         9,969           Serbia         5,575         2,688         49         8,312           Poland         5431         2,617         0         8,048           Russia         0         7,046         14         7,060           Portugal         0         5,483         33         5,516           Bulgaria         1,293         3,000         47         4,340           Slovenia         3,232         0         0         2,100           Slovak Republic         1,996         0         0         1,996           France         4                                                                                                                   | China              | 0         | 0       | 111,696  | 111,696           |
| Belgium         25,411         29,651         3,768         58,830           Argentina         39,969         0         0         39,969           Finland         130         34,788         0         34,918           Romania         23,562         9,885         0         33,447           Israel         11,979         3,679         0         15,658           Switzerland         10,663         2,884         0         13,547           United Kingdom         326         5,773         3,870         9,969           Serbia         5,575         2,688         49         8,312           Poland         5431         2,617         0         8,048           Russia         0         7,046         14         7,060           Portugal         0         5,483         33         5,516           Bulgaria         1,293         3,000         47         4,340           Slovenia         3,232         0         0         2,100           Ukraine         0         2,100         0         2,100           Slovak Republic         1,996         0         0         0         1,454           Other² </td <td>Spain</td> <td>21,026</td> <td>56,377</td> <td>1,554</td> <td>78,957</td>                                  | Spain              | 21,026    | 56,377  | 1,554    | 78,957            |
| Argentina         39,969         0         0         39,969           Finland         130         34,788         0         34,918           Romania         23,562         9,885         0         33,447           Israel         11,979         3,679         0         15,658           Switzerland         10,663         2,884         0         13,547           United Kingdom         326         5,773         3,870         9,969           Serbia         5,575         2,688         49         8,312           Poland         5431         2,617         0         8,048           Russia         0         7,046         14         7,060           Portugal         0         5,483         33         5,516           Bulgaria         1,293         3,000         47         4,340           Slovenia         3,232         0         0         3,232           Ukraine         0         2,100         0         2,100           Slovak Republic         1,996         0         0         0         1,996           France         496         879         79         1,454           Other <sup>2</sup>                                                                                                                    | Japan              | 0         | 67,840  | 931      | 68,771            |
| Finland         130         34,788         0         34,918           Romania         23,562         9,885         0         33,447           Israel         11,979         3,679         0         15,658           Switzerland         10,663         2,884         0         13,547           United Kingdom         326         5,773         3,870         9,969           Serbia         5,575         2,688         49         8,312           Poland         5431         2,617         0         8,048           Russia         0         7,046         14         7,060           Portugal         0         5,483         33         5,516           Bulgaria         1,293         3,000         47         4,340           Slovenia         3,232         0         0         3,232           Ukraine         0         2,100         0         2,100           Slovak Republic         1,996         0         0         1,996           France         496         879         79         1,454           Other²         1,040         1,306         80         2,426                                                                                                                                                           | Belgium            | 25,411    | 29,651  | 3,768    | 58,830            |
| Romania       23,562       9,885       0       33,447         Israel       11,979       3,679       0       15,658         Switzerland       10,663       2,884       0       13,547         United Kingdom       326       5,773       3,870       9,969         Serbia       5,575       2,688       49       8,312         Poland       5431       2,617       0       8,048         Russia       0       7,046       14       7,060         Portugal       0       5,483       33       5,516         Bulgaria       1,293       3,000       47       4,340         Slovenia       3,232       0       0       3,232         Ukraine       0       2,100       0       2,100         Slovak Republic       1,996       0       0       1,996         France       496       879       79       1,454         Other²       1,040       1,306       80       2,426                                                                                                                                                                                                                                                                                                                                                                           | Argentina          | 39,969    | 0       | 0        | 39,969            |
| Israel         11,979         3,679         0         15,658           Switzerland         10,663         2,884         0         13,547           United Kingdom         326         5,773         3,870         9,969           Serbia         5,575         2,688         49         8,312           Poland         5431         2,617         0         8,048           Russia         0         7,046         14         7,060           Portugal         0         5,483         33         5,516           Bulgaria         1,293         3,000         47         4,340           Slovenia         3,232         0         0         3,232           Ukraine         0         2,100         0         2,100           Slovak Republic         1,996         0         0         1,996           France         496         879         79         1,454           Other²         1,040         1,306         80         2,426                                                                                                                                                                                                                                                                                                         | Finland            | 130       | 34,788  | 0        | 34,918            |
| Switzerland       10,663       2,884       0       13,547         United Kingdom       326       5,773       3,870       9,969         Serbia       5,575       2,688       49       8,312         Poland       5431       2,617       0       8,048         Russia       0       7,046       14       7,060         Portugal       0       5,483       33       5,516         Bulgaria       1,293       3,000       47       4,340         Slovenia       3,232       0       0       3,232         Ukraine       0       2,100       0       2,100         Slovak Republic       1,996       0       0       1,996         France       496       879       79       1,454         Other²       1,040       1,306       80       2,426                                                                                                                                                                                                                                                                                                                                                                                                                                                                                                      | Romania            | 23,562    | 9,885   | 0        | 33,447            |
| United Kingdom       326       5,773       3,870       9,969         Serbia       5,575       2,688       49       8,312         Poland       5431       2,617       0       8,048         Russia       0       7,046       14       7,060         Portugal       0       5,483       33       5,516         Bulgaria       1,293       3,000       47       4,340         Slovenia       3,232       0       0       3,232         Ukraine       0       2,100       0       2,100         Slovak Republic       1,996       0       0       1,996         France       496       879       79       1,454         Other²       1,040       1,306       80       2,426                                                                                                                                                                                                                                                                                                                                                                                                                                                                                                                                                                        | Israel             | 11,979    | 3,679   | 0        | 15,658            |
| Serbia       5,575       2,688       49       8,312         Poland       5431       2,617       0       8,048         Russia       0       7,046       14       7,060         Portugal       0       5,483       33       5,516         Bulgaria       1,293       3,000       47       4,340         Slovenia       3,232       0       0       3,232         Ukraine       0       2,100       0       2,100         Slovak Republic       1,996       0       0       1,996         France       496       879       79       1,454         Other²       1,040       1,306       80       2,426                                                                                                                                                                                                                                                                                                                                                                                                                                                                                                                                                                                                                                             | Switzerland        | 10,663    | 2,884   | 0        | 13,547            |
| Poland       5431       2,617       0       8,048         Russia       0       7,046       14       7,060         Portugal       0       5,483       33       5,516         Bulgaria       1,293       3,000       47       4,340         Slovenia       3,232       0       0       3,232         Ukraine       0       2,100       0       2,100         Slovak Republic       1,996       0       0       1,996         France       496       879       79       1,454         Other²       1,040       1,306       80       2,426                                                                                                                                                                                                                                                                                                                                                                                                                                                                                                                                                                                                                                                                                                         | United Kingdom     | 326       | 5,773   | 3,870    | 9,969             |
| Russia       0       7,046       14       7,060         Portugal       0       5,483       33       5,516         Bulgaria       1,293       3,000       47       4,340         Slovenia       3,232       0       0       3,232         Ukraine       0       2,100       0       2,100         Slovak Republic       1,996       0       0       1,996         France       496       879       79       1,454         Other²       1,040       1,306       80       2,426                                                                                                                                                                                                                                                                                                                                                                                                                                                                                                                                                                                                                                                                                                                                                                   | Serbia             | 5,575     | 2,688   | 49       | 8,312             |
| Portugal       0       5,483       33       5,516         Bulgaria       1,293       3,000       47       4,340         Slovenia       3,232       0       0       3,232         Ukraine       0       2,100       0       2,100         Slovak Republic       1,996       0       0       1,996         France       496       879       79       1,454         Other²       1,040       1,306       80       2,426                                                                                                                                                                                                                                                                                                                                                                                                                                                                                                                                                                                                                                                                                                                                                                                                                           | Poland             | 5431      | 2,617   | 0        | 8,048             |
| Bulgaria       1,293       3,000       47       4,340         Slovenia       3,232       0       0       3,232         Ukraine       0       2,100       0       2,100         Slovak Republic       1,996       0       0       1,996         France       496       879       79       1,454         Other²       1,040       1,306       80       2,426                                                                                                                                                                                                                                                                                                                                                                                                                                                                                                                                                                                                                                                                                                                                                                                                                                                                                     | Russia             | 0         | 7,046   | 14       | 7,060             |
| Slovenia     3,232     0     0     3,232       Ukraine     0     2,100     0     2,100       Slovak Republic     1,996     0     0     1,996       France     496     879     79     1,454       Other²     1,040     1,306     80     2,426                                                                                                                                                                                                                                                                                                                                                                                                                                                                                                                                                                                                                                                                                                                                                                                                                                                                                                                                                                                                   | Portugal           | 0         | 5,483   | 33       | 5,516             |
| Ukraine         0         2,100         0         2,100           Slovak Republic         1,996         0         0         1,996           France         496         879         79         1,454           Other²         1,040         1,306         80         2,426                                                                                                                                                                                                                                                                                                                                                                                                                                                                                                                                                                                                                                                                                                                                                                                                                                                                                                                                                                      | Bulgaria           | 1,293     | 3,000   | 47       | 4,340             |
| Slovak Republic         1,996         0         0         1,996           France         496         879         79         1,454           Other²         1,040         1,306         80         2,426                                                                                                                                                                                                                                                                                                                                                                                                                                                                                                                                                                                                                                                                                                                                                                                                                                                                                                                                                                                                                                        | Slovenia           | 3,232     | 0       | 0        | 3,232             |
| France     496     879     79     1,454       Other²     1,040     1,306     80     2,426                                                                                                                                                                                                                                                                                                                                                                                                                                                                                                                                                                                                                                                                                                                                                                                                                                                                                                                                                                                                                                                                                                                                                      | Ukraine            | 0         | 2,100   | 0        | 2,100             |
| Other <sup>2</sup> 1,040 1,306 80 2,426                                                                                                                                                                                                                                                                                                                                                                                                                                                                                                                                                                                                                                                                                                                                                                                                                                                                                                                                                                                                                                                                                                                                                                                                        | Slovak Republic    | 1,996     | 0       | 0        | 1,996             |
|                                                                                                                                                                                                                                                                                                                                                                                                                                                                                                                                                                                                                                                                                                                                                                                                                                                                                                                                                                                                                                                                                                                                                                                                                                                | France             | 496       | 879     | 79       | 1,454             |
| Total 2,939,889 652,031 713,931 4,305,851                                                                                                                                                                                                                                                                                                                                                                                                                                                                                                                                                                                                                                                                                                                                                                                                                                                                                                                                                                                                                                                                                                                                                                                                      | Other <sup>2</sup> | 1,040     | 1,306   | 80       | 2,426             |
|                                                                                                                                                                                                                                                                                                                                                                                                                                                                                                                                                                                                                                                                                                                                                                                                                                                                                                                                                                                                                                                                                                                                                                                                                                                | Total              | 2,939,889 | 652,031 | 713,931  | 4,305,851         |