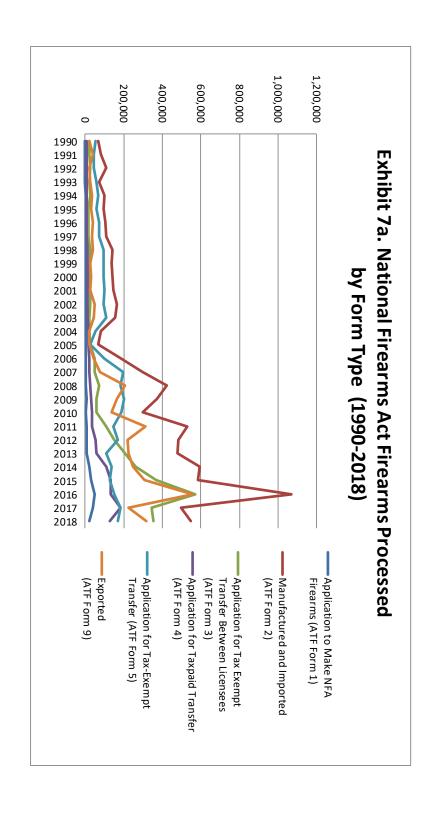

Exhibit 7. National Firearms Act Firearms Processed by Form Type (1990 - 2018)

| Calendar<br>Year¹ | Application to<br>Make NFA<br>Firearms<br>(ATF Form 1) | Manufactured<br>and Imported<br>(ATF Form 2) | Application for<br>Tax Exempt<br>Transfer<br>Between<br>Licensees<br>(ATF Form 3) | Application for<br>Taxpaid<br>Transfer<br>(ATF Form 4) | Application for<br>Tax-Exempt<br>Transfer <sup>2</sup><br>(ATF Form 5) | Exported<br>(ATF Form 9) | Total <sup>3</sup> |
|-------------------|--------------------------------------------------------|----------------------------------------------|-----------------------------------------------------------------------------------|--------------------------------------------------------|------------------------------------------------------------------------|--------------------------|--------------------|
| 1990              | 399                                                    | 66,084                                       | 23,149                                                                            | 7,024                                                  | 54,959                                                                 | 21,725                   | 173,340            |
| 1991              | 524                                                    | 80,619                                       | 19,507                                                                            | 5,395                                                  | 44,146                                                                 | 40,387                   | 190,578            |
| 1992              | 351                                                    | 107,313                                      | 26,352                                                                            | 6,541                                                  | 45,390                                                                 | 22,120                   | 208,067            |
| 1993              | 310                                                    | 70,342                                       | 22,071                                                                            | 7,388                                                  | 60,193                                                                 | 24,041                   | 184,345            |
| 1994              | 1,076                                                  | 97,665                                       | 27,950                                                                            | 7,600                                                  | 67,580                                                                 | 34,242                   | 236,113            |
| 1995              | 1,226                                                  | 95,061                                       | 18,593                                                                            | 8,263                                                  | 60,055                                                                 | 31,258                   | 214,456            |
| 1996              | 1,174                                                  | 103,511                                      | 16,931                                                                            | 6,418                                                  | 72,395                                                                 | 40,439                   | 240,868            |
| 1997              | 855                                                    | 110,423                                      | 18,371                                                                            | 7,873                                                  | 70,690                                                                 | 36,284                   | 244,496            |
| 1998              | 1,093                                                  | 141,101                                      | 27,921                                                                            | 10,181                                                 | 93,135                                                                 | 40,221                   | 313,652            |
| 1999              | 1,071                                                  | 137,373                                      | 28,288                                                                            | 11,768                                                 | 95,554                                                                 | 28,128                   | 302,182            |
| 2000              | 1,334                                                  | 141,763                                      | 23,335                                                                            | 11,246                                                 | 96,234                                                                 | 28,672                   | 302,584            |
| 2001              | 2,522                                                  | 145,112                                      | 25,745                                                                            | 10,799                                                 | 101,955                                                                | 25,759                   | 311,892            |
| 2002              | 1,173                                                  | 162,321                                      | 25,042                                                                            | 10,686                                                 | 92,986                                                                 | 47,597                   | 339,805            |
| 2003              | 1,003                                                  | 156,620                                      | 21,936                                                                            | 13,501                                                 | 107,108                                                                | 43,668                   | 343,836            |
| 2004              | 980                                                    | 83,483                                       | 20,026                                                                            | 14,635                                                 | 54,675                                                                 | 19,425                   | 193,224            |
| 2005              | 1,902                                                  | 65,865                                       | 26,603                                                                            | 14,606                                                 | 26,210                                                                 | 20,951                   | 156,137            |
| 2006              | 2,610                                                  | 188,134                                      | 51,290                                                                            | 20,534                                                 | 100,458                                                                | 42,175                   | 405,201            |
| 2007              | 3,553                                                  | 296,267                                      | 51,217                                                                            | 22,260                                                 | 194,794                                                                | 76,467                   | 644,558            |
| 2008              | 4,583                                                  | 424,743                                      | 71,404                                                                            | 26,917                                                 | 183,271                                                                | 206,411                  | 917,329            |
| 2009              | 5,345                                                  | 371,920                                      | 56,947                                                                            | 31,551                                                 | 201,267                                                                | 163,951                  | 830,981            |
| 2010              | 5,169                                                  | 296,375                                      | 58,875                                                                            | 33,059                                                 | 189,449                                                                | 136,335                  | 719,262            |
| 2011              | 5,477                                                  | 530,953                                      | 107,066                                                                           | 33,816                                                 | 147,341                                                                | 311,214                  | 1,135,867          |
| 2012              | 7,886                                                  | 484,928                                      | 149,762                                                                           | 52,490                                                 | 170,561                                                                | 219,700                  | 1,085,327          |
| 2013              | 9,347                                                  | 477,567                                      | 206,389                                                                           | 57,294                                                 | 110,637                                                                | 224,515                  | 1,085,749          |
| 2014              | 22,380                                                 | 591,388                                      | 262,342                                                                           | 107,921                                                | 138,204                                                                | 248,109                  | 1,370,344          |
| 2015              | 32,558                                                 | 583,499                                      | 365,791                                                                           | 130,017                                                | 127,945                                                                | 306,037                  | 1,545,847          |
| 2016              | 49,985                                                 | 1,066,812                                    | 571,840                                                                           | 133,911                                                | 152,264                                                                | 555,397                  | 2,530,209          |
| 2017              | 40,444                                                 | 497,329                                      | 344,197                                                                           | 184,312                                                | 180,850                                                                | 224,389                  | 1,471,521          |
| 2018              | 21,580                                                 | 545,700                                      | 355,114                                                                           | 128,324                                                | 169,258                                                                | 318,387                  | 1,538,363          |

Source: ATF's National Firearms Registration and Transfer Record (NFRTR).

<sup>&</sup>lt;sup>1</sup>Data from 1990 - 1996 represent fiscal year.

<sup>&</sup>lt;sup>2</sup>Firearms may be transferred to the U.S., State or local governments without the payment of a transfer tax. Further transfers of NFA firearms between licensees registered as importers, manufacturers, or dealers who have paid the special occupational tax are likewise exempt from transfer tax.