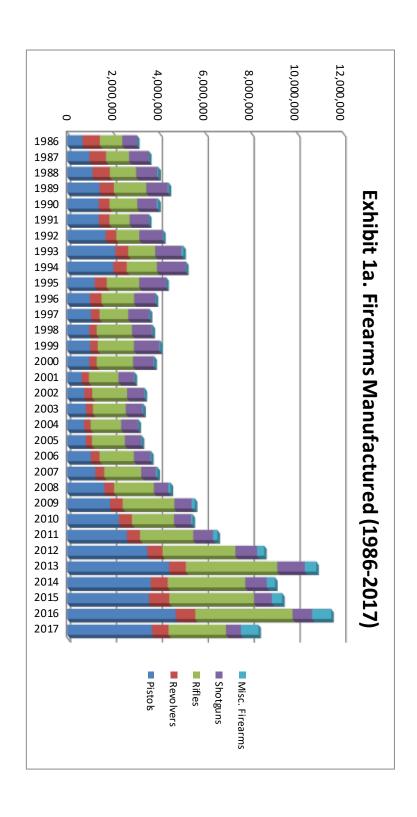

## Firearms Commerce in the United States Annual Statistical Update 2019

United States Department of Justice

Bureau of Alcohol, Tobacco, Firearms

and Explosives

**Exhibit 1. Firearms Manufactured (1986-2017)** 

| Calendar<br>Year | Pistols   | Revolvers | Rifles    | Shotguns  | Misc. Firearms <sup>1</sup> | Total<br>Firearms |
|------------------|-----------|-----------|-----------|-----------|-----------------------------|-------------------|
| 1986             | 662,973   | 761,414   | 970,507   | 641,482   | 4,558                       | 3,040,934         |
| 1987             | 964,561   | 722,512   | 1,007,661 | 857,949   | 6,980                       | 3,559,663         |
| 1988             | 1,101,011 | 754,744   | 1,144,707 | 928,070   | 35,345                      | 3,963,877         |
| 1989             | 1,404,753 | 628,573   | 1,407,400 | 935,541   | 42,126                      | 4,418,393         |
| 1990             | 1,371,427 | 470,495   | 1,211,664 | 848,948   | 57,434                      | 3,959,968         |
| 1991             | 1,378,252 | 456,966   | 883,482   | 828,426   | 15,980                      | 3,563,106         |
| 1992             | 1,669,537 | 469,413   | 1,001,833 | 1,018,204 | 16,849                      | 4,175,836         |
| 1993             | 2,093,362 | 562,292   | 1,173,694 | 1,144,940 | 81,349                      | 5,055,637         |
| 1994             | 2,004,298 | 586,450   | 1,316,607 | 1,254,926 | 10,936                      | 5,173,217         |
| 1995             | 1,195,284 | 527,664   | 1,411,120 | 1,173,645 | 8,629                       | 4,316,342         |
| 1996             | 987,528   | 498,944   | 1,424,315 | 925,732   | 17,920                      | 3,854,439         |
| 1997             | 1,036,077 | 370,428   | 1,251,341 | 915,978   | 19,680                      | 3,593,504         |
| 1998             | 960,365   | 324,390   | 1,535,690 | 868,639   | 24,506                      | 3,713,590         |
| 1999             | 995,446   | 335,784   | 1,569,685 | 1,106,995 | 39,837                      | 4,047,747         |
| 2000             | 962,901   | 318,960   | 1,583,042 | 898,442   | 30,196                      | 3,793,541         |
| 2001             | 626,836   | 320,143   | 1,284,554 | 679,813   | 21,309                      | 2,932,655         |
| 2002             | 741,514   | 347,070   | 1,515,286 | 741,325   | 21,700                      | 3,366,895         |
| 2003             | 811,660   | 309,364   | 1,430,324 | 726,078   | 30,978                      | 3,308,404         |
| 2004             | 728,511   | 294,099   | 1,325,138 | 731,769   | 19,508                      | 3,099,025         |
| 2005             | 803,425   | 274,205   | 1,431,372 | 709,313   | 23,179                      | 3,241,494         |
| 2006             | 1,021,260 | 385,069   | 1,496,505 | 714,618   | 35,872                      | 3,653,324         |
| 2007             | 1,219,664 | 391,334   | 1,610,923 | 645,231   | 55,461                      | 3,922,613         |
| 2008             | 1,609,381 | 431,753   | 1,734,536 | 630,710   | 92,564                      | 4,498,944         |
| 2009             | 1,868,258 | 547,195   | 2,248,851 | 752,699   | 138,815                     | 5,555,818         |
| 2010             | 2,258,450 | 558,927   | 1,830,556 | 743,378   | 67,929                      | 5,459,240         |
| 2011             | 2,598,133 | 572,857   | 2,318,088 | 862,401   | 190,407                     | 6,541,886         |
| 2012             | 3,487,883 | 667,357   | 3,168,206 | 949,010   | 306,154                     | 8,578,610         |
| 2013             | 4,441,726 | 725,282   | 3,979,570 | 1,203,072 | 495,142                     | 10,844,792        |
| 2014             | 3,633,454 | 744,047   | 3,379,549 | 935,411   | 358,165                     | 9,050,626         |
| 2015             | 3,557,199 | 885,259   | 3,691,799 | 777,273   | 447,131                     | 9,358,661         |
| 2016             | 4,720,075 | 856,291   | 4,239,335 | 848,617   | 833,123                     | 11,497,441        |
| 2017             | 3,691,010 | 720,917   | 2,504,092 | 653,139   | 758,634                     | 8,327,792         |
|                  |           |           |           |           |                             |                   |

Source: ATF's Annual Firearms Manufacturing and Exportation Report (AFMER).

<sup>1</sup>Miscellaneous firearms are any firearms not specifically categorized in any of the firearms categories defined on the ATF Form 5300.11 Annual Firearms Manufacturing and Exportation Report. (Examples of miscellaneous firearms would include pistol grip firearms, starter guns, and firearm frames and receivers.)

The AFMER report excludes production for the U.S. military but includes firearms purchased by domestic law enforcement agencies. The report also includes firearms manufactured for export.

AFMER data is not published until one year after the close of the calendar year reporting period because the proprietary data furnished by filers is protected from immediate disclosure by the Trade Secrets Act. For example, calendar year 2012 data was due to ATF by April 1, 2013, but not published until January 2014.