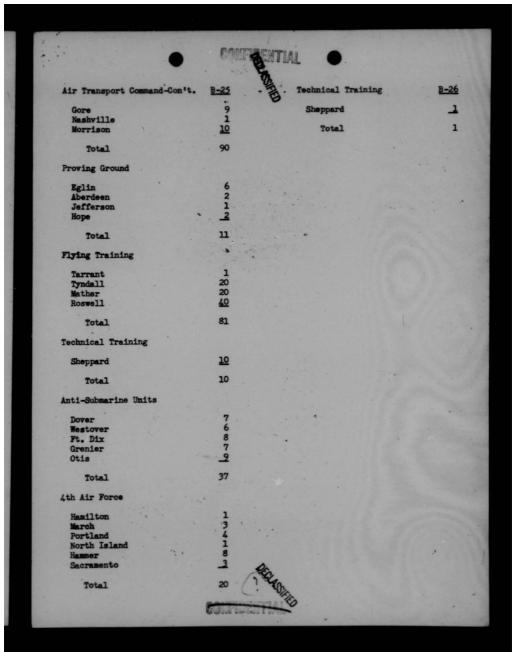

| Positive |
|----------|
|          |
|          |
|          |
|          |
|          |
| Positive |
| Positive |
|          |
| 5,90     |
| 6,000    |
|          |
|          |
|          |
|          |
|          |
|          |
|          |
| 000.00   |
|          |