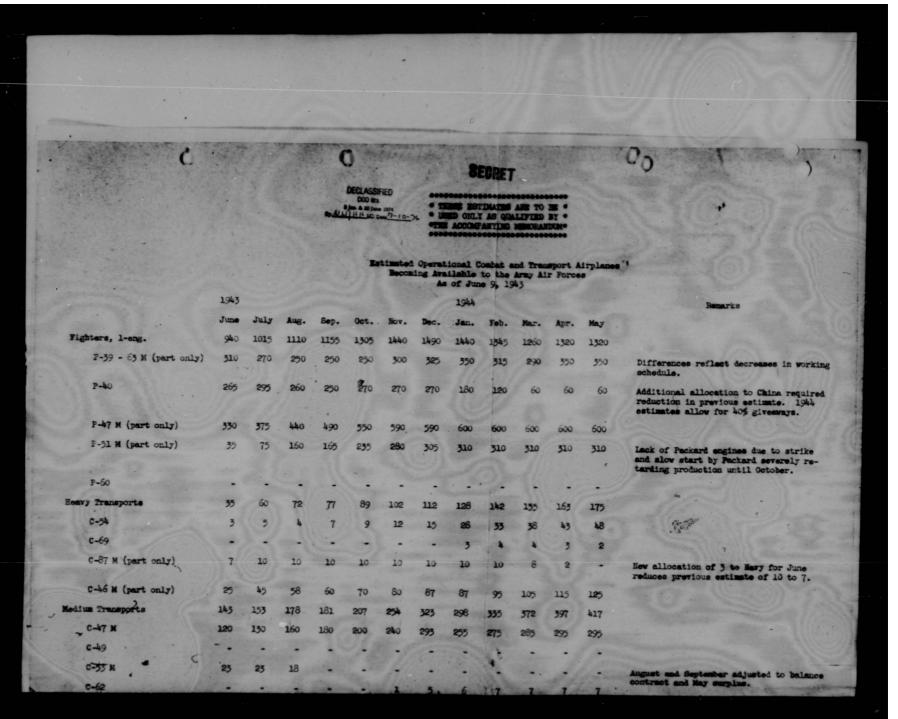

| Positive |
|----------|
|          |
|          |
|          |
|          |
|          |
| Positive |
| Positive |
|          |
| 5,90     |
| 6,000    |
|          |
|          |
|          |
|          |
|          |
|          |
|          |
| 000.00   |
|          |