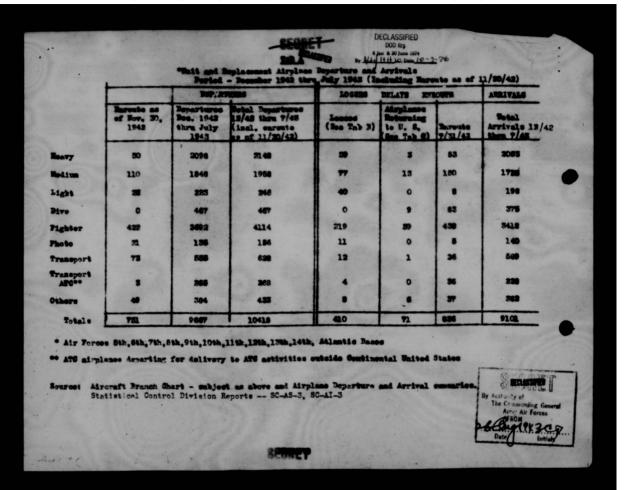

| 9667                                         | 10418                                                                    | 410                   | 71                                     | 836             | 9101                                 |

\*Air Forces 5th, 6th, 7th, 8th, 9th, 10th, 11th, 12th, 13th, 14th, Atlantic Bases

\*\*ATC airplanes departing for delivery to ATC activities outside Continental United States

Source: Aircraft Branch Chart - subject as above and Airplane Departure and Arrival summaries. Statistical Control Division Reports -- SC-AS-3, SC-AI-3

DECLASSIFIED
DOD fors

a par. a. 20 june 1874

by N. by Hall LC: Date (6 - 2 - 2)







THIS PAGE IS DECLASSIFIED IAW EO 13526



THIS PAGE IS DECLASSIFIED IAW EO 13526



THIS PAGE IS DECLASSIFIED IAW EO 13526



THIS PAGE IS DECLASSIFIED IAW EO 13526



THIS PAGE IS DECLASSIFIED IAW EO 13526



THIS PAGE IS DECLASSIFIED IAW EO 13526

|       | CLASSIFIED HEADQUITTERS AR DOO itrs.                                                                       |