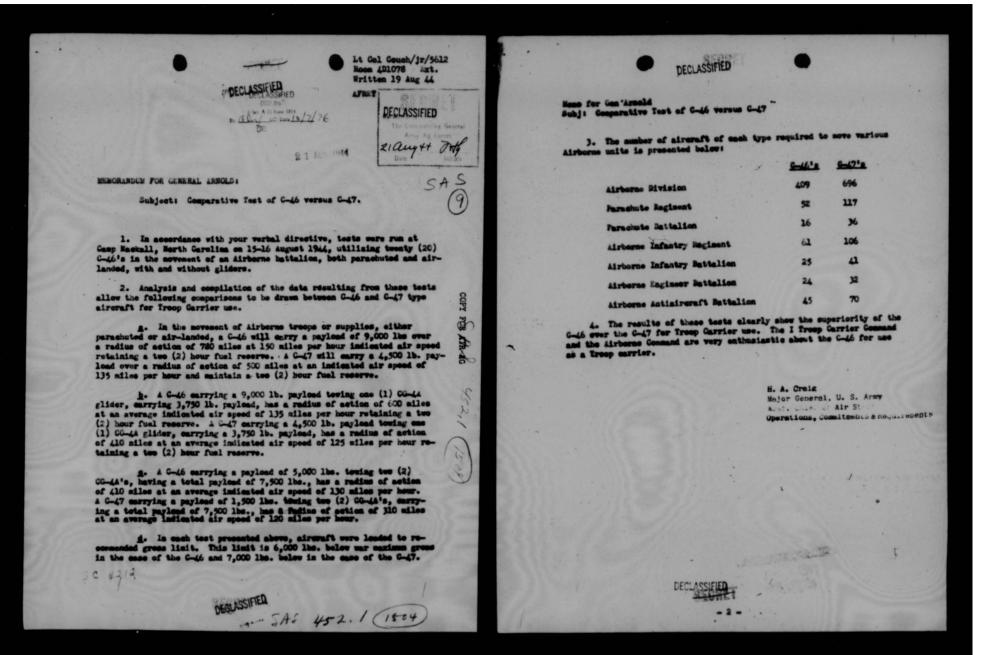

|                                                                                                                                                                                                                                              | AS. FILE                                       |
|----------------------------------------------------------------------------------------------------------------------------------------------------------------------------------------------------------------------------------------------|------------------------------------------------|
| Olyn C                                                                                                                                                                                                                                       | 1 20 June 1874                                 |
| Subject: B-29's to the Havy.                                                                                                                                                                                                                 | (1991)                                         |
| To: Chief of the Air Staff                                                                                                                                                                                                                   | DATE JUL 7 1000                                |
| FROM: Assistant Chief of Air Staff, Plans                                                                                                                                                                                                    | LSE/dns/5833                                   |
| <ol> <li>At a Joint Flanners conference, it was suggested t<br/>reconnaissance purposes in connection with Naval operations.<br/>antisubmarine operations has been informally discussed.</li> </ol>                                          | hat B-29's be used for<br>The use of B-29's in |
| 2. In those two instances, the Air Force position was no assurance when B-29's will be operational. The Army Air Fithe allocation of B-29's to the Havy." General Armold direct be maintained should this subject come to the attention of o | oross will not discuss                         |
| (For next staff conference ?)                                                                                                                                                                                                                | 2                                              |
| Brigadior Ger                                                                                                                                                                                                                                | meral, U. S. A.                                |
| Vaken up at staff meets                                                                                                                                                                                                                      | ing -                                          |
| Eff                                                                                                                                                                                                                                          |                                                |
|                                                                                                                                                                                                                                              |                                                |
|                                                                                                                                                                                                                                              | mely"3                                         |
| DECLASSIFIED                                                                                                                                                                                                                                 | The souls Tile                                 |
| SOR PAGE SCORET (N.S.                                                                                                                                                                                                                        | as 450 ( 397 ) 3-1109 A.P.                     |