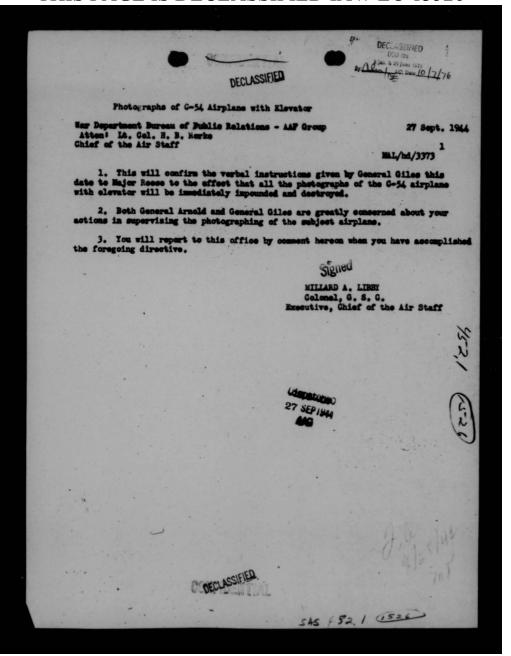

The Review Branch of WDDPR stated that no security was involved and AAFOTI advised ATC that no adverse policy then existed. As a further precaution to assure good taste in pictorial coverage, arrangements were made with ATC for a WDDPR photographer to make the pictures.
- c. Glassification of "SECRET" was placed on the negatives and one set of prints pending coordination. These classified negatives and prints are the ones that were destroyed.
- 3. The press knows that this Special Mission aircraft exists and requests for interior photographs of it are still pending. In the event reconsideration is given the current decision, request is made that the undersigned be advised.

Signed

HAROLD B. RORKE, Lt. Colonel, Air Corps, Acting Assistant to Director for Army Air Forces.

DECLASSIFIED

2





THIS PAGE IS DECLASSIFIED IAW EO 13526









05 452



THIS PAGE IS DECLASSIFIED IAW EO 13526





THIS PAGE IS DECLASSIFIED IAW EO 13526



APERQ/H 27 September 1944

MEMORATION FOR GENERAL CRAIG

SUBJECT: New Developments

- In accordance with request stated in MAR dated 15 July 1944, above subject, the following information on experimental projects is herein transmitted for your information:
- a. Booing IB-29 (41-002): Installation of ducted cylinder baffles and pneumatic bemb doors has been completed. Operation of pneumatic bemb doors at 10,000 feet was as follows: At 170 pounds working pressure, 200 mph and 1/2° yaw, operation of the doors was satisfactory. It was possible to open the rear doors five times and close them four times with 1,500 pounds pressure in reservoir at sta