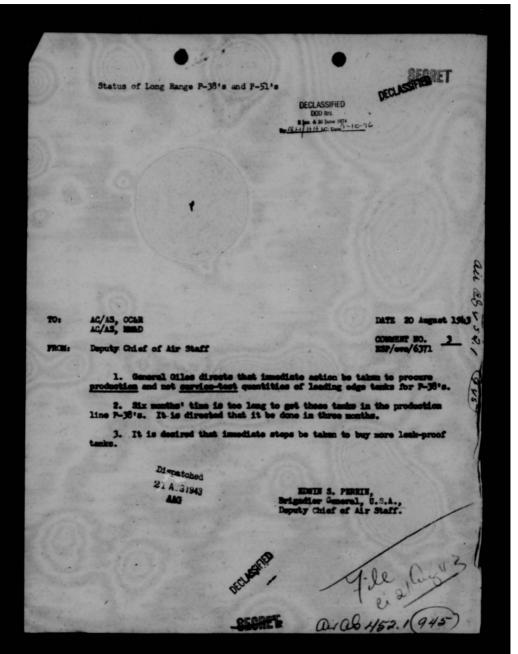

of 100% of the original 8-L production schedule would be CONTRARY to the provisions of the Arnold-Courtney-WoCain-Fortal Agreement. (Deliveries to U.K. are currently programmed on a pro rata basis to the extent 1945 production falls below 80% of 8-L)

B. U.S.S.R. allocations as established by the Third Russian Protocol are met on a uniform monthly schedule which has the personal support and sanction of the President.

Note: For all other countries the block system of deli should insure equit distribution to

jor G.S.C. oretary, Munitions Assignments Committee (Air)

,450. 1 (949)



THIS PAGE IS DECLASSIFIED IAW EO 13526





THIS PAGE IS DECLASSIFIED IAW EO 13526



THIS PAGE IS DECLASSIFIED IAW EO 13526



THIS PAGE IS DECLASSIFIED IAW EO 13526



THIS PAGE IS DECLASSIFIED IAW EO 13526



THIS PAGE IS DECLASSIFIED IAW EO 13526



THIS PAGE IS DECLASSIFIED IAW EO 13526

|        | DOD IES                                                                                                                                                                                                                                                                                    | CESDECLASSIFIED