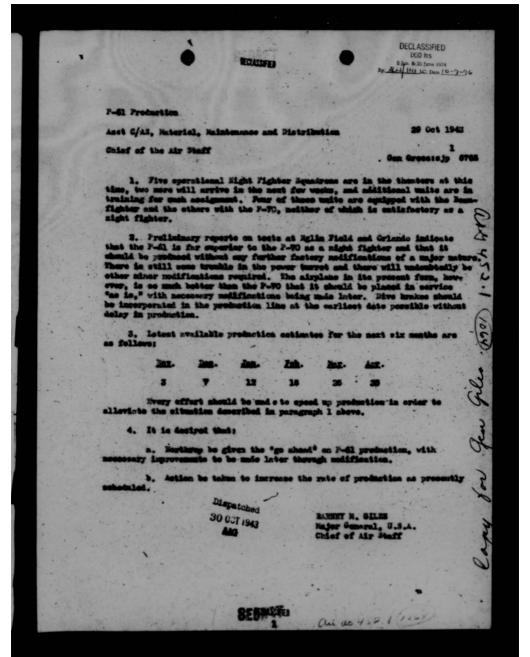

|                              |

THIS PAGE IS DECLASSIFIED IAW EO 13526



THIS PAGE IS DECLASSIFIED IAW EO 13526



THIS PAGE IS DECLASSIFIED IAW EO 13526



THIS PAGE IS DECLASSIFIED IAW EO 13526



THIS PAGE IS DECLASSIFIED IAW EO 13526







THIS PAGE IS DECLASSIFIED IAW EO 13526



THIS PAGE IS DECLASSIFIED IAW EO 13526





THIS PAGE IS DECLASSIFIED IAW EO 13526



THIS PAGE IS DECLASSIFIED IAW EO 13526



THIS PAGE IS DECLASSIFIED IAW EO 13526



THIS PAGE IS DECLASSIFIED IAW EO 13526

THIS PAGE IS DECLASSIFIED IAW EO 13526



THIS PAGE IS DECLASSIFIED IAW EO 13526



THIS PAGE IS DECLASSIFIED IAW EO 13526









THIS PAGE IS DECLASSIFIED IAW EO 13526



DECLASSIFIED 000 WS Subject: Fight Fighter Aircraft nee and other vital tar our airdrones and other vital targets. To meet this thr specially trained units, equipped with night fighter air radar and capable of locating and destroying enemy night 2. Seven Hight Fighter Squadrons have completed training and are deployed and equipped as follows: North Africa Pacific (1 fit Hammit, 1 fit SOPAG, 1 fit SOPA) 1 increase to South Pacific increase to South Pacific increase to Southwest Pacific 3. Three OTU-MTU Squairons, equipped with the P-70, are precently in operation. Three combat squairons, also using the P-70, are new undergoing training, and four additional combat squairons are scheduled to complote training by 1 July 1946. This will give us a total of fourt Combat Squairons and three MTU