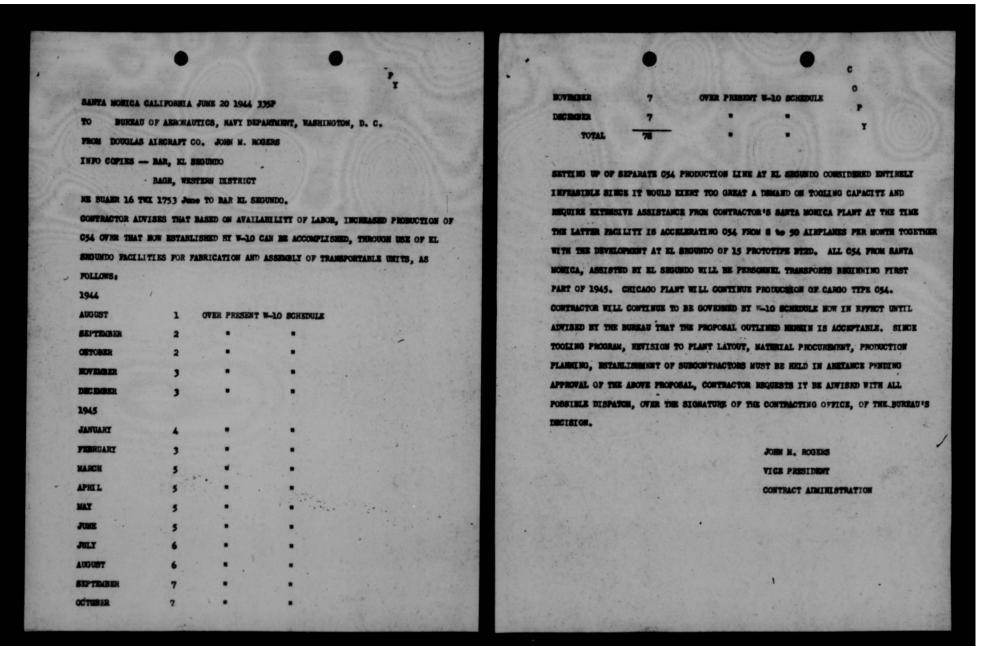

the Army Air Forces would receive planes from Santa Monica in quantity equivalent to the Navy's contribution.
- (f) That, at subsequent allocations conferences leading to revision of existing allocations agreements such as J.C.S. 888, the Army Air Forces agree to consider C-Si production resulting from the use of El Segundo as a firm Navy allocation, without prejudice to existing or future commitments of other C-Sis to the Navy from production which is derived from the facilities of Sm ta Monica and Chicago exclusive of El Segundo assistance.
- 7. It is requested that this matter be considered as one of great urgency, and that the decision and implementation thereof be expedited in every way possible.

(Signed) A. W. RADFORD

DECLASSIFIED

A. W. RADFORD By Direction

DECLASSIFIEM

- 3 -





THIS PAGE IS DECLASSIFIED IAW EO 13526



|