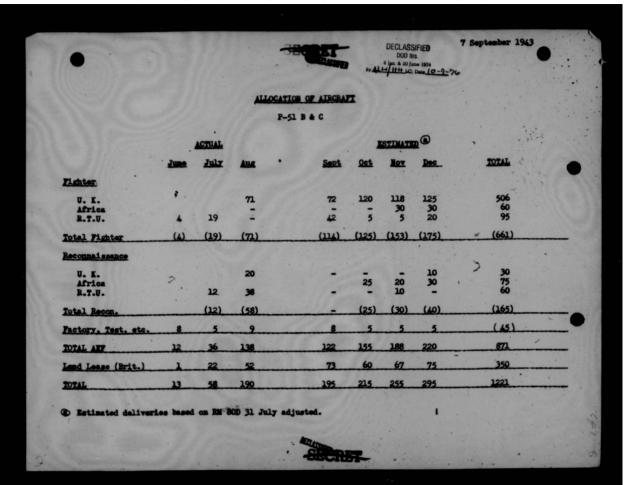

| Positive |
|----------|
|          |
|          |
|          |
|          |
|          |
| Positive |
| Positive |
|          |
| 5,90     |
| 6,000    |
|          |
|          |
|          |
|          |
|          |
|          |
|          |
| 000.00   |
|          |