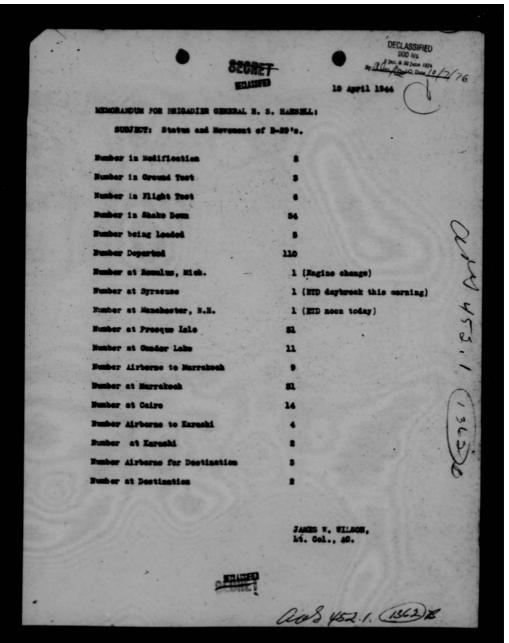

|                              | 2                    |
| TOTAL REMAINING IN 58TH WING                                                                                                                  |                              | 1 48                 |
| TOTAL BRING FERRIED BY ATC (in                                                                                                                | cl. 1 dmgd)                  | . 5                  |
| The same of the same of the                                                                                                                   | 4/10/44                      |                      |

IIS PAGE IS DECLASSIFIED IAW EO 135



THIS PAGE IS DECLASSIFIED IAW EO 13526

|                                              | 86  |
|----------------------------------------------|-----|
| STATUS AND MOVEMENT OF AIRCRAFT              | 8   |
|                                              | 8   |
| Assigned Departed                            | 8   |
| 40th Group, Pratt 39 31                      | 88  |
| Whith Group, Great Bend 39 31                |     |
| 462nd Group, Walker 40 15 *                  |     |
| 468th Group, Smoky Hill 40 2 TOTAL 158 79    | 8   |
| TOTAL 150                                    | 100 |
| * 1 plane departed from Walker but only got  |     |
| as far as Salina                             |     |
| PLANES MAVING ALL JOBS COMPLETED 158         |     |
| · (including departed planes