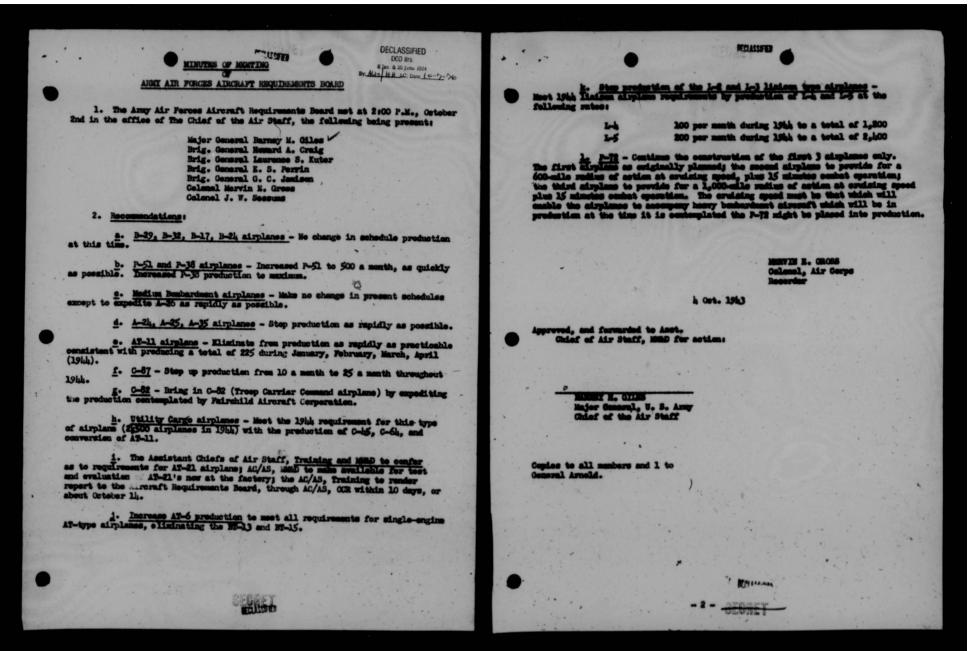

|                              |

THIS PAGE IS DECLASSIFIED IAW EO 13526



THIS PAGE IS DECLASSIFIED IAW EO 13526



THIS PAGE IS DECLASSIFIED IAW EO 13526



THIS PAGE IS DECLASSIFIED IAW EO 13526



THIS PAGE IS DECLASSIFIED IAW EO 13526







THIS PAGE IS DECLASSIFIED IAW EO 13526



THIS PAGE IS DECLASSIFIED IAW EO 13526





THIS PAGE IS DECLASSIFIED IAW EO 13526



THIS PAGE IS DECLASSIFIED IAW EO 13526



THIS PAGE IS DECLASSIFIED IAW EO 13526



THIS PAGE IS DECLASSIFIED IAW EO 13526

THIS PAGE IS DECLASSIFIED IAW EO 13526



THIS PAGE IS DECLASSIFIED IAW EO 13526



THIS PAGE IS DECLASSIFIED IAW EO 13526









THIS PAGE IS DECLASSIFIED IAW EO 13526



DECLASSIFIED 000 WS Subject: Fight Fighter Aircraft nee and other vital tar our airdrones and other vital targets. To meet this thr specially trained units, equipped with night fighter air radar and capable of locating and destroying enemy night 2. Seven Hight Fighter Squadrons have completed training and are deployed and equipped as follows: North Africa Pacific (1 fit Hammit, 1 fit SOPAG, 1 fit SOPA) 1 increase to South Pacific increase to South Pacific increase to Southwest Pacific 3. Three OTU-MTU Squairons, equipped with the P-70, are precently in operation. Three combat squairons, also using the P-70, are new undergoing training, and four additional combat squairons are scheduled to complote training by 1 July 1946. This will give us a to