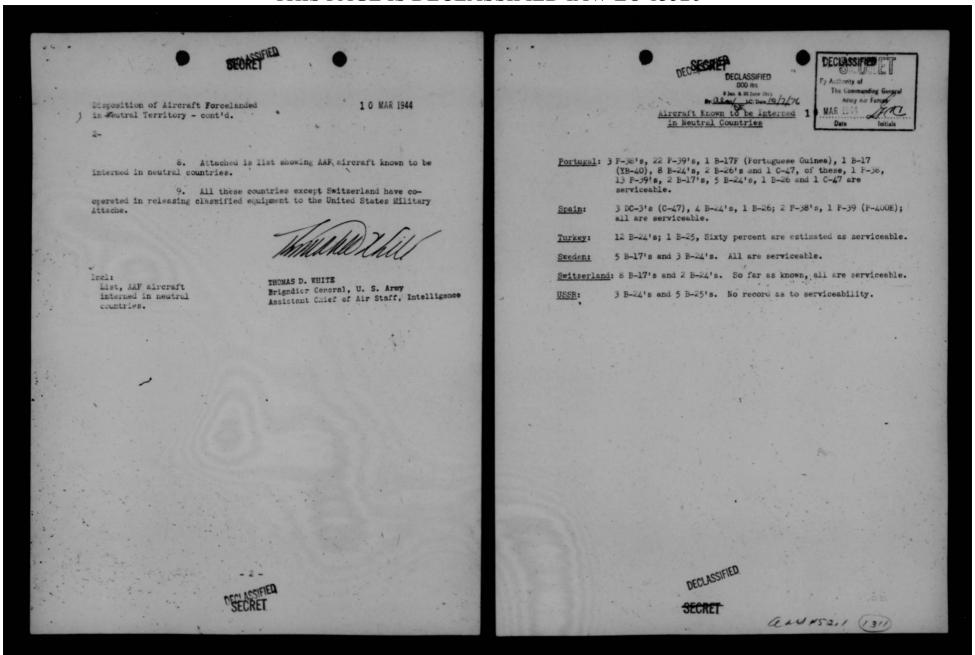

|                                                                                                                                                                                                                                              | AS. FILE                                       |
|----------------------------------------------------------------------------------------------------------------------------------------------------------------------------------------------------------------------------------------------|------------------------------------------------|
| Olyn C                                                                                                                                                                                                                                       | 1 20 June 1874                                 |
| Subject: B-29's to the Havy.                                                                                                                                                                                                                 | (1991)                                         |
| To: Chief of the Air Staff                                                                                                                                                                                                                   | DATE JUL 7 1000                                |
| FROM: Assistant Chief of Air Staff, Plans                                                                                                                                                                                                    | LSE/dns/5833                                   |
| <ol> <li>At a Joint Flanners conference, it was suggested t<br/>reconnaissance purposes in connection with Naval operations.<br/>antisubmarine operations has been informally discussed.</li> </ol>                                          | hat B-29's be used for<br>The use of B-29's in |
| 2. In those two instances, the Air Force position was no assurance when B-29's will be operational. The Army Air Fithe allocation of B-29's to the Havy." General Armold direct be maintained should this subject come to the attention of o | oross will not discuss                         |
| (For next staff conference ?)                                                                                                                                                                                                                | 2                                              |
| Brigadior Ger                                                                                                                                                                                                                                | meral, U. S. A.                                |
| Vaken up at staff meets                                                                                                                                                                                                                      | ing -                                          |
| Eff                                                                                                                                                                                                                                          |                                                |
|                                                                                                                                                                                                                                              |                                                |
|                                                                                                                                                                                                                                              | mely"3                                         |
| DECLASSIFIED                                                                                                                                                                                                                                 | The souls Tile                                 |
| SOR PAGE SCORET (N.S.                                                                                                                                                                                                                        | as 450 ( 397 ) 3-1109 A.P.                     |