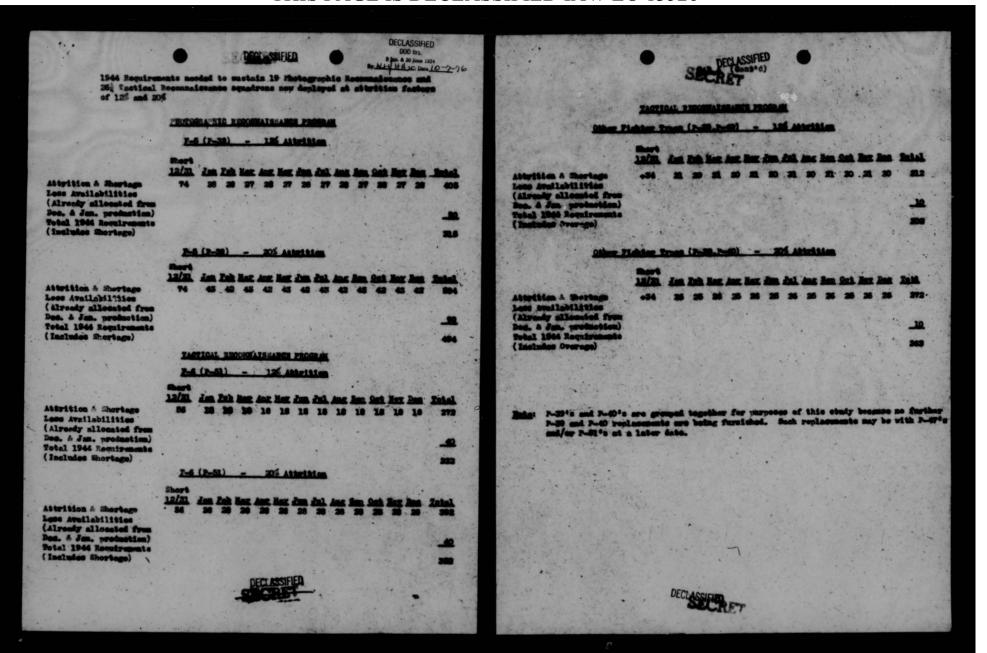

ted that the number of these missions will grow as the war progresses. While it is realised that the F-5 type aircraft deed not men the specifications of the Gorpe of Engineers in all respects, it is the only aircraft presently available which can be employed for this purpose.
- 5. Requirements for bembardment type aircraft for the Reconnaisonnce Program are intentionally emitted from this memorandes becomes the attrition requirement is small and thus for has been not without difficulty. Present information indicates no difficulty will be experienced in securing the required master of this type during 1944.

# II. Action Recommended

1. The attrition planning factor of less per month for fighter type aircraft in recommissance units be approved.





THIS PAGE IS DECLASSIFIED IAW EO 13526







THIS PAGE IS DECLASSIFIED IAW EO 13526





THIS PAGE IS DECLASSIFIED IAW EO 13526



THIS PAGE IS DECLASSIFIED IAW EO 13526



| 322      | CLASSIFIED DOD INS. HEADOW TERS ARMY AIR FOR                            | SEA                 | TALLY