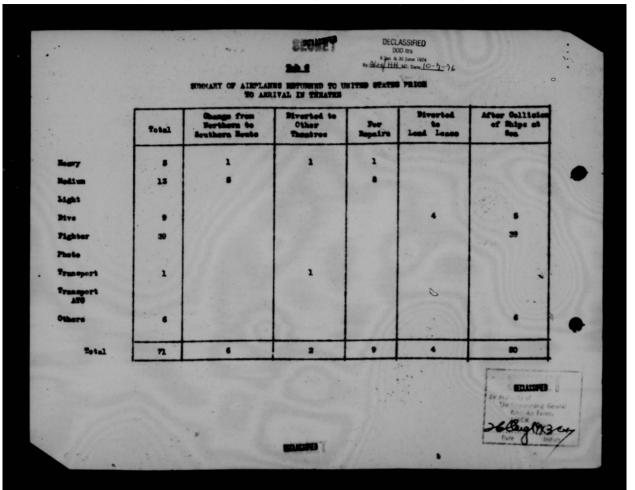

| 410                   | 71                                     | 836             | 9101                                 |

\*Air Forces 5th, 6th, 7th, 8th, 9th, 10th, 11th, 12th, 13th, 14th, Atlantic Bases

\*\*ATC airplanes departing for delivery to ATC activities outside Continental United States

Source: Aircraft Branch Chart - subject as above and Airplane Departure and Arrival summaries. Statistical Control Division Reports -- SC-AS-3, SC-AI-3

DECLASSIFIED
DOD fors

a par. a. 20 june 1874

by N. by Hall LC: Date (6 - 2 - 2)







THIS PAGE IS DECLASSIFIED IAW EO 13526



THIS PAGE IS DECLASSIFIED IAW EO 13526



THIS PAGE IS DECLASSIFIED IAW EO 13526



THIS PAGE IS DECLASSIFIED IAW EO 13526



THIS PAGE IS DECLASSIFIED IAW EO 13526



THIS PAGE IS DECLASSIFIED IAW EO 13526

|       | CLASSIFIED HEADQUITTERS AR DOO itrs.                                                                       |