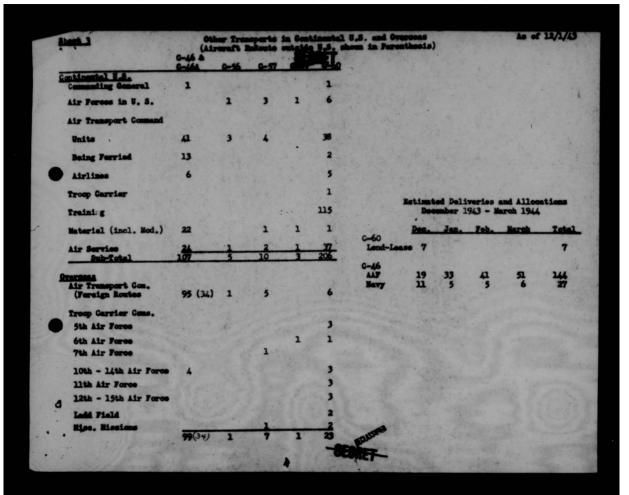

|          |       |          |             |              |

THIS PAGE IS DECLASSIFIED IAW EO 13526



THIS PAGE IS DECLASSIFIED IAW EO 13526



THIS PAGE IS DECLASSIFIED IAW EO 13526



THIS PAGE IS DECLASSIFIED IAW EO 13526



THIS PAGE IS DECLASSIFIED IAW EO 13526



THIS PAGE IS DECLASSIFIED IAW EO 13526



THIS PAGE IS DECLASSIFIED IAW EO 13526

| Night Fighter Production  Acet C/A5, Naterial, Naintenance & Distribution  1. A recent cable from the Thirteenth Air Force stated that P-70 might fighter aircraft are ungestly needed. The Mary has also expressed concern regarding the might fighter situation in the Parific. One might fighter acquarion is new carrects to the South Parific and one squadron is cathedlaid to depart for the Southwest Parific sorly this month. These two equadrons are without unit aircraft and cannot be equipped with P-70's until March and April, respectively, if t