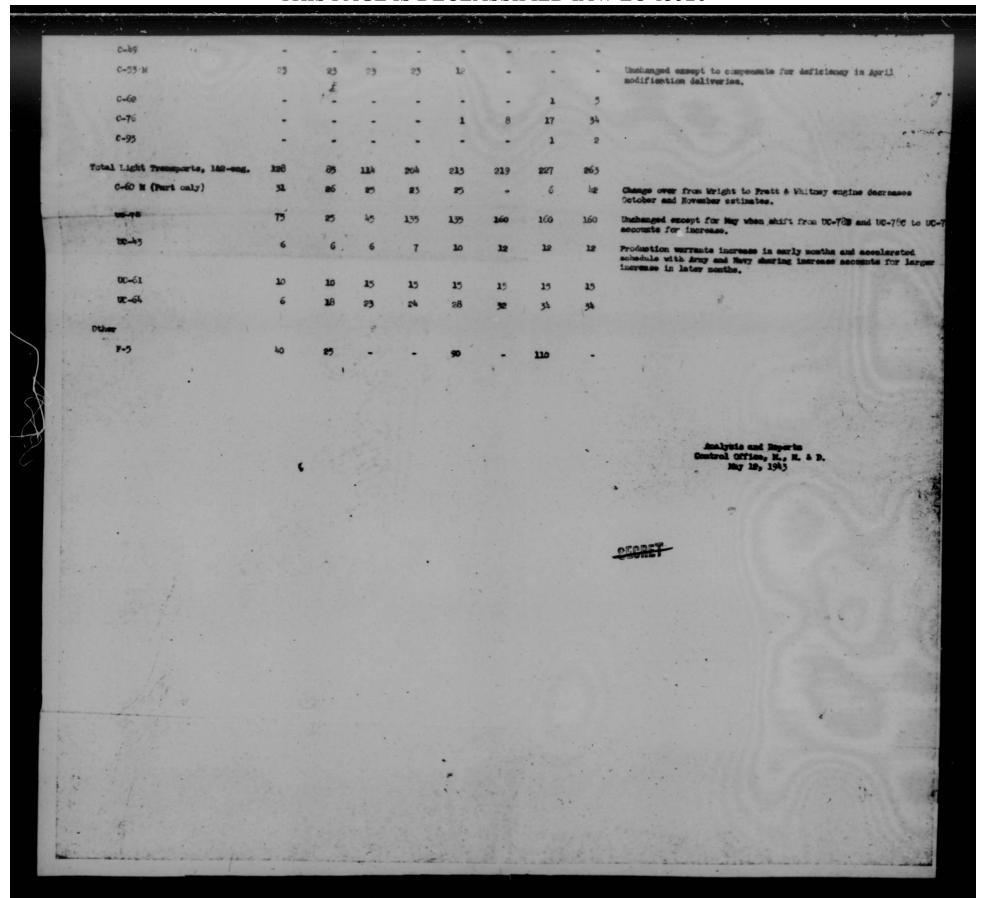

l operation in North Africa, when skipping space was at a precise due to other requirements of the theatre commander. In fact, the Army Air Forces in early December, 1942, at the magnetism of the War Skipping Administration encouraged the development of the method for deck-loading aircraft on testers, space them being marked. The Army Air Forces accepted all responsibility and risk incidental to shipping by this improvised method, as a nature of expediently. Pull credit is due the Mar Shipping Administration for meeting a critical extension.
- 6. It should be exphasized that the army Air Perces does not consider the shipping of crated or partially assembled aircraft on the docks of tankers

SECRET









THIS PAGE IS DECLASSIFIED IAW EO 13526





THIS PAGE IS DECLASSIFIED IAW EO 13526



THIS PAGE IS DECLASSIFIED IAW EO 13526



THIS PAGE IS DECLASSIFIED IAW EO 13526





THIS PAGE IS DECLASSIFIED IAW EO 13526







THIS PAGE IS DECLASSIFIED IAW EO 13526













THIS PAGE IS DECLASSIFIED IAW EO 13526



THIS PAGE IS DECLASSIFIED IAW EO 13526





THIS PAGE IS DECLASSIFIED IAW EO 13526



DECLASSIFIED
DOD los.

8 ham & 20 June 1924

A H-1 HH-1 LC: Dane 75: 10: 76

SP200/452.1-AA

May 2, 1945.

MEMORANDOM FOR THE COMMANDING SENERAL, ARMY AIR FORCES:

Subject: Establishment of Transhipping Point for Aircraft near Hampton Roads Port of Beharksties.

- 1. Attached is a copy of a memorandum to the Commanding General, Hampton Roads Fort of Embarkation, from one of his staff efficers on the subject of the development of a C.A.A. airport in the vicinity of Empton Roads Fort