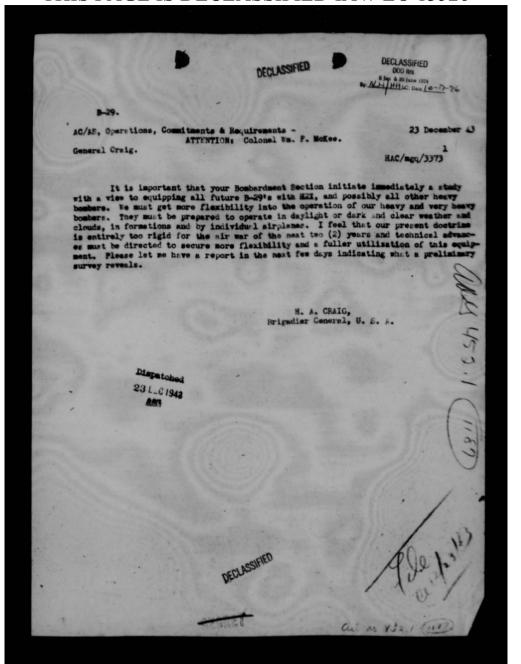

s not to interrupt P-61 production. If a project for the turbo-supercharged "C" engine were initiated, it is estimated that an airplane could be flying in six months and that production could start in approximately one year. A two-stage R-2800-C installation (no turbo) appears undesirable due to dimensional limitations and would not be quite as versatile at altitude; the turbo supercharged R-2800-C looks promising except that flame damping provisions will retard performance slightly. Performance data for this combination will be submitted when available.

gadier General, U.S.A. Deputy Asst. Chief of Air Staff.

Materiel, Maintenance and Distribution.











THIS PAGE IS DECLASSIFIED IAW EO 13526



THIS PAGE IS DECLASSIFIED IAW EO 13526









THIS PAGE IS DECLASSIFIED IAW EO 13526



THIS PAGE IS DECLASSIFIED IAW EO 13526





THIS PAGE IS DECLASSIFIED IAW EO 13526

HEADQUARTERS OF THE ARMY AIR PO

CONFIDENTIAL NON ACCIPIED

WAR DEPARTMENT

8 jan 8 20 jane 1974 HEADQUARTERS OF THE ARMY AIR FORCE

2 0 DEC 1943

MENORANDUM FOR THE CHIEF OF AIR STAFF: (Through General Perrin)

Subject: Fighter Airplane Range Extension Program (Report No. 8)

 There follows a current status report of progress in extending the radius of action of P-38J, P-47 and P-51 airplanes. This report is the eighth of a series initiated 7 September 1943, at your direction.

a. P-38J - The December schedule for completions out of Dallas is 350 airplanes. Because the unflyable weather of the past few days has prevented the scheduled movement of aircraft to and from Dallas, it has been necessary to requ