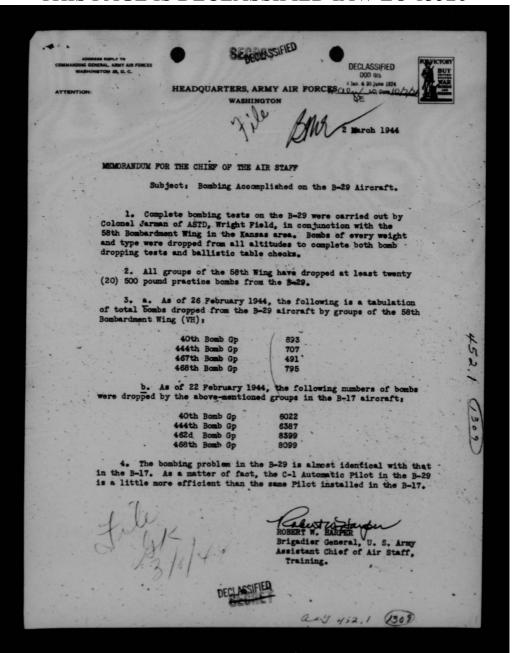

| LIAM F. MOKES  onel, Air Corps  uty Asst. Chief of Air Staff perations, Commitments & Requiremen | nts      |  |  |
| ٨     | AC/AS, OCR, Comitments Div                                                                                          | LIAM F. MOKES onel, Air Corps uty Asst. Chief of Air Staff perations, Commitments & Requiremen   | nts      |  |  |
| λ     | AC/AS, OCR, Comitments Div                                                                                          | LIAM F. MOKES  onel, Air Corps  uty Asst. Chief of Air Staff perations, Commitments & Requiremen | nts      |  |  |



THIS PAGE IS DECLASSIFIED IAW EO 13526





THIS PAGE IS DECLASSIFIED IAW EO 13526









THIS PAGE IS DECLASSIFIED IAW EO 13526











THIS PAGE IS DECLASSIFIED IAW EO 13526



THIS PAGE IS DECLASSIFIED IAW EO 13526

Tentative Allocation of 200 G-47A Aircraft for ATC DATE: 5 Mar 44 AC/AS, OCAR FROM: Deputy Chief of Air Staff General Giles approves the allocation of the additional 200 transports to the Air Transport Command. 2. A study should be made regarding the disposition of the additional hOO. I feel, and General Giles concurs to a certain extent, that some of these should be given to the Air Service Command for issue to their air depot and air service groups now in theaters in order that they can deliver emergency supplies to tactical organizations. The first of these transports should be sent to India to enable ASC to more efficiently supply ATC Hump operations in the Essam area.

Please feturn your proposed a