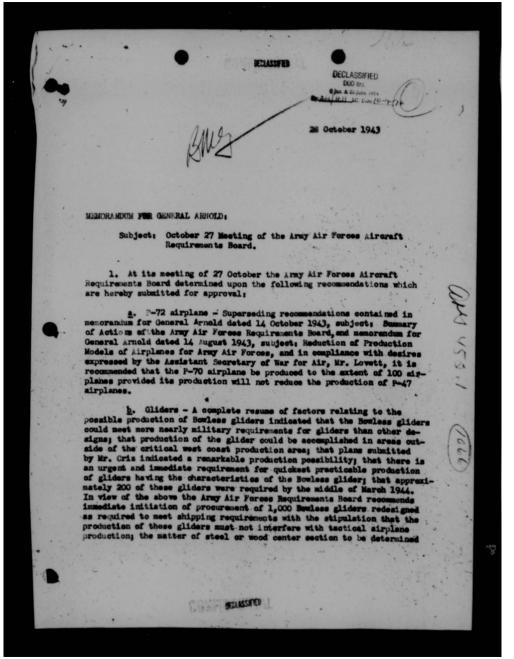

|                              |

THIS PAGE IS DECLASSIFIED IAW EO 13526



THIS PAGE IS DECLASSIFIED IAW EO 13526



THIS PAGE IS DECLASSIFIED IAW EO 13526



THIS PAGE IS DECLASSIFIED IAW EO 13526



THIS PAGE IS DECLASSIFIED IAW EO 13526







THIS PAGE IS DECLASSIFIED IAW EO 13526



THIS PAGE IS DECLASSIFIED IAW EO 13526





THIS PAGE IS DECLASSIFIED IAW EO 13526



THIS PAGE IS DECLASSIFIED IAW EO 13526



THIS PAGE IS DECLASSIFIED IAW EO 13526



THIS PAGE IS DECLASSIFIED IAW EO 13526

THIS PAGE IS DECLASSIFIED IAW EO 13526



THIS PAGE IS DECLASSIFIED IAW EO 13526



THIS PAGE IS DECLASSIFIED IAW EO 13526









THIS PAGE IS DECLASSIFIED IAW EO 13526



DECLASSIFIED 000 WS Subject: Fight Fighter Aircraft nee and other vital tar our airdrones and other vital targets. To meet this thr specially trained units, equipped with night fighter air radar and capable of locating and destroying enemy night 2. Seven Hight Fighter Squadrons have completed training and are deployed and equipped as follows: North Africa Pacific (1 fit Hammit, 1 fit SOPAG, 1 fit SOPA) 1 increase to South Pacific increase to South Pacific increase to Southwest Pacific 3. Three OTU-MTU Squairons, equipped with the P-70, are precently in operation. Three combat squairons, also using the P-70, are new undergoing training, and four additional combat squairons are scheduled to complote training by 1 July 1946. This will give us