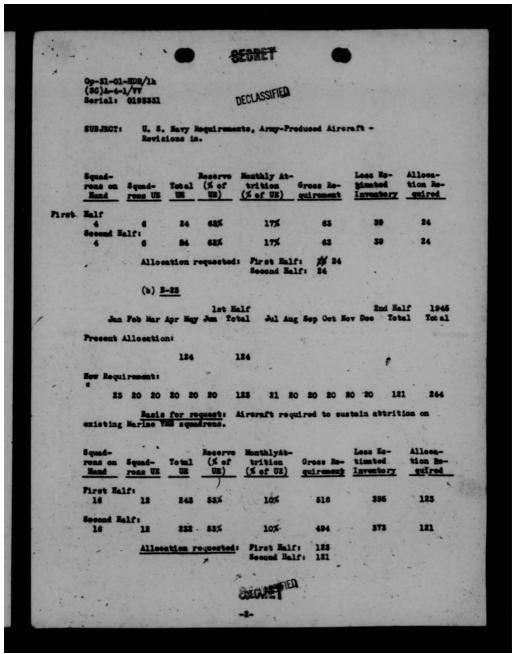

ilities in the ETO, as the result of this consideration.

 No changes are desired in allocations heretofore established for the remainder of 1944.

3. 1945 requirements are listed below. For convenience, previously established tentative allocations are given, together with requested changes. The two halves of one year are treated separately since past precedent calls for firm allocations for the first half of the year and tentative figures for the last half.

(a) B-24

let Helf 2nd Har 1945
Jan Peb Mar Apr May Jun Total Jul Aug Sep Oct Nov Dec Total Total

Present Allocation, (Resently Revised):

6 6 6 6 6 6 36

New Requirements

Basis for request: Aircraft required to sustain attrition on existing photographic squadrons. B-24 required due to altitude limitations of F947-2.

DECLASSIFIED



THIS PAGE IS DECLASSIFIED IAW EO 13526



0-51-01-MDR/1h

DECLASSIFIED

SUBJECT:

U. S. Havy Requirements, Army-Produced Aircraft -

Basis for request: New requirement as shown provides for revised Maval Air Imnesport Service complement of 205 place (164 operating, 41 supporting spares) and for a total of 189 planes (111 operating, 28 supporting spares) for assignment other than to MATO. In the latter category a total of 36 operating planes are set up for 6 existing Bracuation Squadrons, 66 operating planes for 4 existing Marine Transport Squadrons, and 10 operating planes for special assignments. While squadrons concerned are now in commission (operating with less decirable equipment) and the meed exists at the present time for the major portion of requirements shown, it is relationed t