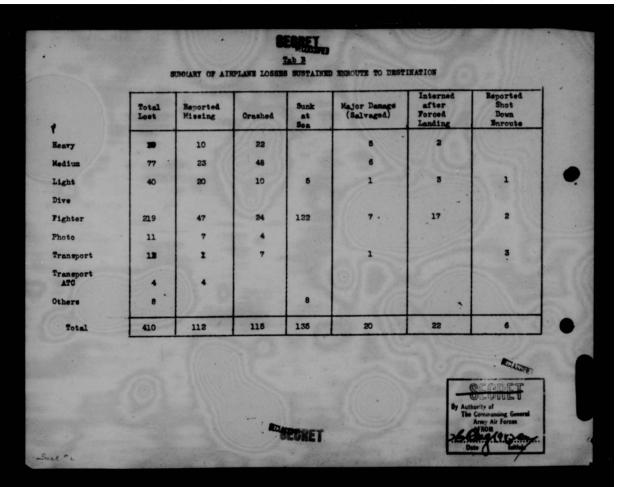

| 37              | 382                                  |
| Totals              | 751                               | 9667                                         | 10418                                                                    | 410                   | 71                                     | 836             | 9101                                 |

\*Air Forces 5th, 6th, 7th, 8th, 9th, 10th, 11th, 12th, 13th, 14th, Atlantic Bases

\*\*ATC airplanes departing for delivery to ATC activities outside Continental United States

Source: Aircraft Branch Chart - subject as above and Airplane Departure and Arrival summaries. Statistical Control Division Reports -- SC-AS-3, SC-AI-3

DECLASSIFIED
DOD fors

a par. a. 20 june 1874

by N. by Hall LC: Date (6 - 2 - 2)







THIS PAGE IS DECLASSIFIED IAW EO 13526



THIS PAGE IS DECLASSIFIED IAW EO 13526



THIS PAGE IS DECLASSIFIED IAW EO 13526



THIS PAGE IS DECLASSIFIED IAW EO 13526



THIS PAGE IS DECLASSIFIED IAW EO 13526



THIS PAGE IS DECLASSIFIED IAW EO 13526

|       | CLASSIFIED HEADQUITTERS AR DOO itrs.                                                                       |