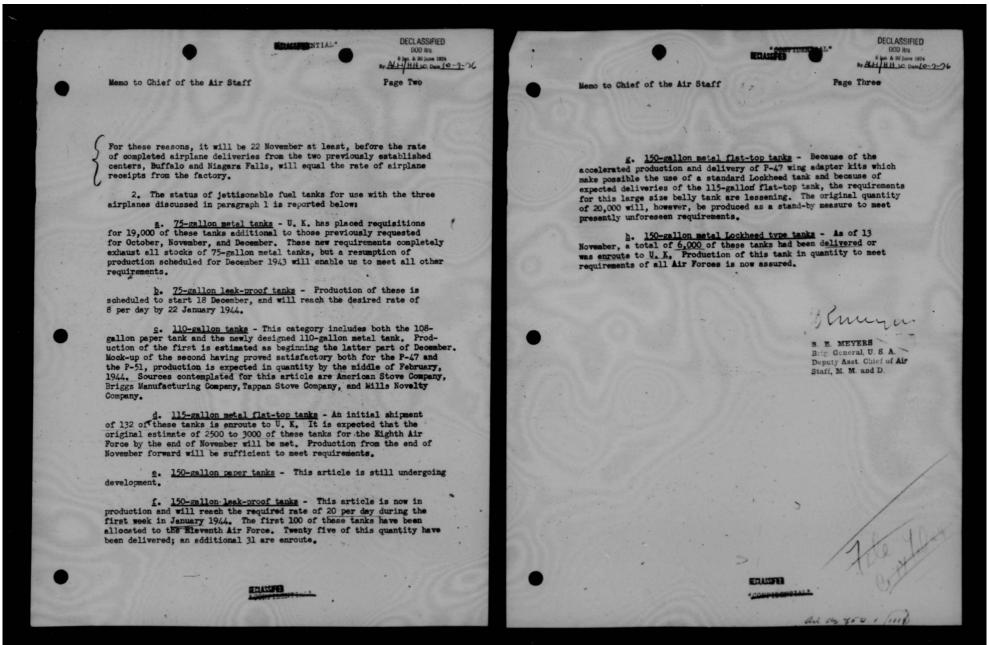

l be met immediately succeeding completion of initial deliveries to U. K.

c. P-51B and C - As of 13 November, fifty-three (53) fuselage tank kits had been delivered to U. K., and a lot of fifteen (15) was enroute by water. By the end of the first week in December 1943, a total of 270 kits to complete U. K.'s requirements, is scheduled for shipment.

Facilities for the modification of P-51B and C aircraft have been expanded to include Tuscon, Daggett and Evansville in order to secure a higher completion rate on modified airplanes. This change in planning was caused by the discovery that the job involved over twice as many man-hours as were estimated originally.



EDASSED ...

+ Jugar 11/1

hir 64 452.1 (m)

THIS PAGE IS DECLASSIFIED IAW EO 13526



THIS PAGE IS DECLASSIFIED IAW EO 13526



THIS PAGE IS DECLASSIFIED IAW EO 13526



THIS PAGE IS DECLASSIFIED IAW EO 13526

| Ne hit   | Span 1804 ROUTING AND RECORD SHEET  C. Date 16-7-74    | FILE NO.                                       |  |  |  |
|----------|--------------------------------------------------------|------------------------------------------------|--|--|--|
| SUBJECT: | Relationship of anticipated production of heavy bombar | ment airplanes in 1944                         |  |  |  |
| то:      | Chief of the Air Staff                                 | DATE 7/15/43<br>COMMENT NO. 1<br>RFW/dns/71127 |  |  |  |
| FROM:    | Assistant Chief of Air Staff, Plans                    |                                                |  |  |  |
| 1.       | Attached hereto is a copy of an informal memorandum pr | esente