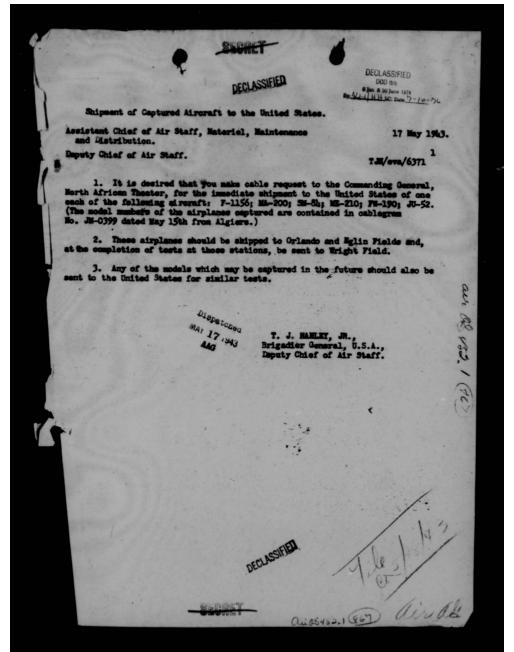

space was at a precise due to other requirements of the theatre commander. In fact, the Army Air Forces in early December, 1942, at the magnetism of the War Skipping Administration encouraged the development of the method for deck-loading aircraft on testers, space them being marked. The Army Air Forces accepted all responsibility and risk incidental to shipping by this improvised method, as a nature of expediently. Pull credit is due the Mar Shipping Administration for meeting a critical extension.
- 6. It should be exphasized that the army Air Perces does not consider the shipping of crated or partially assembled aircraft on the docks of tankers

SECRET









THIS PAGE IS DECLASSIFIED IAW EO 13526





THIS PAGE IS DECLASSIFIED IAW EO 13526



THIS PAGE IS DECLASSIFIED IAW EO 13526



THIS PAGE IS DECLASSIFIED IAW EO 13526





THIS PAGE IS DECLASSIFIED IAW EO 13526







THIS PAGE IS DECLASSIFIED IAW EO 13526













THIS PAGE IS DECLASSIFIED IAW EO 13526



THIS PAGE IS DECLASSIFIED IAW EO 13526





THIS PAGE IS DECLASSIFIED IAW EO 13526



DECLASSIFIED
DOD los.

8 ham & 20 June 1924

A H-1 HH-1 LC: Dane 75: 10: 76

SP200/452.1-AA

May 2, 1945.

MEMORANDOM FOR THE COMMANDING SENERAL, ARMY AIR FORCES:

Subject: Establishment of Transhipping Point for Aircraft near Hampton Roads Port of Beharksties.

- 1. Attached is a copy of a memorandum to the Commanding General, Hampton Roads Fort of Embarkation, from one of his staff efficers on the subject of the development of a C.A.A. airport in the vicinity of Empton Roads Fort of Embarkation, as a processing plant and