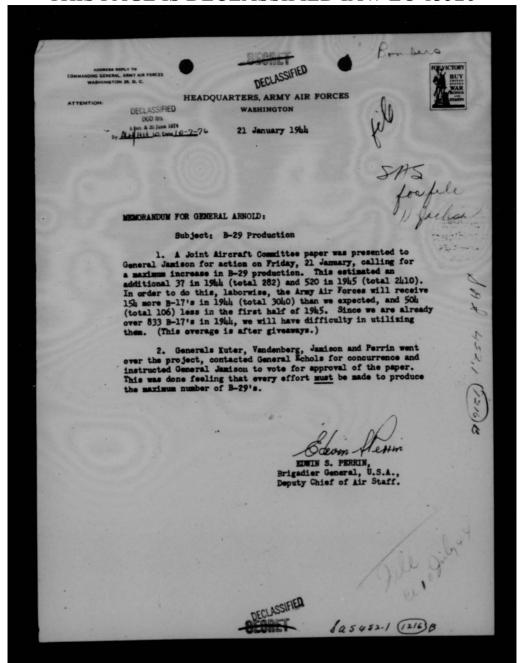

rely for the carrying out of their missions.
- 34 Plans for procurement of personnel and for construction of facilities have been predicated on the rigures of Chief of Air Staff, and estimates have been submitted to the Pinance Division for Budget purposes on the same basis.
- 4. Assurances have been given to the Commanding General, AAF, that certain objectives could be reached, in the belief that ATC would be in possession on the dates indicated of the number of aircraft stated to be available. Many of these objectives, which are of strategical importance, cannot be reached, if planes are to be allocated to ATC in accordance with the most recent schedule issued by Commitments Division, AC/AS, GC&R.









THIS PAGE IS DECLASSIFIED IAW EO 13526



THIS PAGE IS DECLASSIFIED IAW EO 13526





DECLASSIFIED

WAR DEPARTMENT

HEADQUARTERS OF THE ARMY AIR FORCES
WASHINGTON, D. C.



13 January 1944

MEMORANDUM FOR BRIGADIER GENERAL E. S. PERRIN, DEPUTY CHIEF OF AIR STAFF

SUBJECT: Status of B-29 Project

- 1. Reference your memorandum of January 9th on the above subject, a definite understanding had been made with the 20th Bomber Command as to what modifications are necessary on the B-29 airplane to make them operational. A detailed estimate as to the manhours required per airplane is now being prepared by Colonel Cover, Chief of the Modification Branch at Wright Field. A quick estimate indicates that it will require initially about 25,000 manhours per ship to accomplish these modifications. It is hoped and believed that this can be reduced materially after the modification line