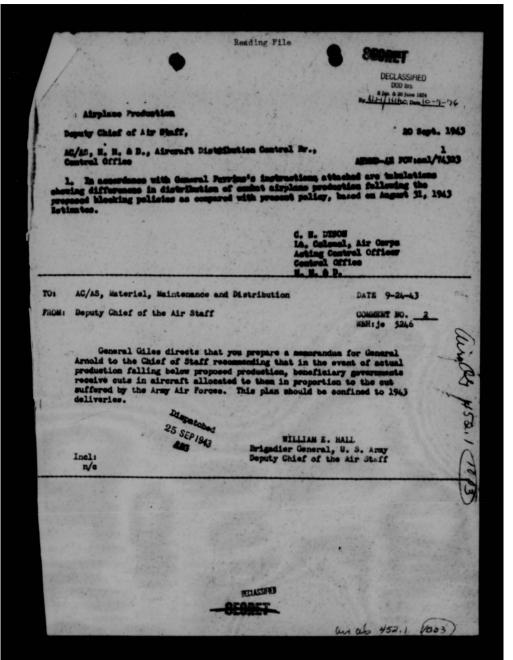

tendent and has been replaced by the Vega production manager. In addition, certain wall-qualified management personnel have been removed from Vega to Lockheed. He may have some repersuasions from the Management of these shifts.

5. It is recommended that no further negotiations be conducted with the Mavy toward removal of the PV sirplanes from Vega because of the fact that another plan has been adopted which has emabled us to get to work at once, and which as a result it is believed will enable us most quickly to accelerate production and delivery of P-36 airplanes.

Incl. Ltr, 10/4/43, from B. I. MITIES, Brigadier General, U.S.A. Acting AC/AS, MAD

CONFIDENTIAL





THIS PAGE IS DECLASSIFIED IAW EO 13526



THIS PAGE IS DECLASSIFIED IAW EO 13526



THIS PAGE IS DECLASSIFIED IAW EO 13526



THIS PAGE IS DECLASSIFIED IAW EO 13526

| DECLASSIFIED SECURET DATE DOO 1/2 NEADOUA RS ARMY AIR FORCES                                                                                                                                                                                                                                                                                                                                                                                                                                                                                                                                                       |                                                                   |  |  |  |
|---------------------------------------------------------------------------------