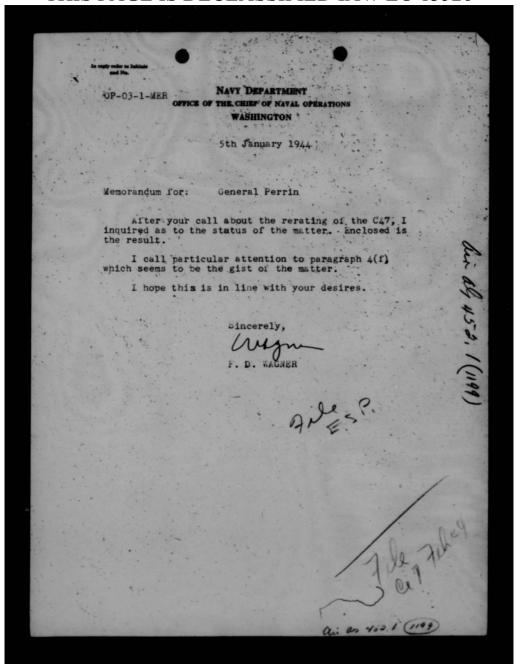

| 11 9                       | 1 1 7                        | 7<br>5<br>2<br>11<br>10              | 11.<br>6<br>8<br>6<br>1 | - 11 | 1    | 1 1 1 -  | 6 5.12         | 7        | 1      |                                | 7                       | 1 9 8                          | 7 5                |     |                                 |              |                         | 1    |      |        |       |         | 1 3         | 1    | 1    | 6    | 100    | 1   |



THIS PAGE IS DECLASSIFIED IAW EO 13526



THIS PAGE IS DECLASSIFIED IAW EO 13526

THIS PAGE IS DECLASSIFIED IAW EO 13526



THIS PAGE IS DECLASSIFIED IAW EO 13526

In reply refer to Initials and No. DECLASSIFIED
DOD Itrs.

8 Jan. & 20 June 1974

By A Hallith LC: Date 10-7-76

0p-31-0-101

NAVY DEPARTMENT
OFFICE OF THE CHIEF OF NAVAL OPERATIONS



5 January 1944

E ORANDUM for Admiral Magner.

SUBJECT: Aircraft Preference List - C-47, B-17.

- 1. On December 29, 1943, the AAF presented the subject proposal to the Aircraft Preference Group Sub-Committee of the Joint Aircraft Committee. It had been drawn up hustily, with the thought of getting it before the JAC for approval at its regular meeting the next day. It was proposed that the preference group ratings of the C-47 and the B-17 be interchanged at the Douglas Long Beach plant.