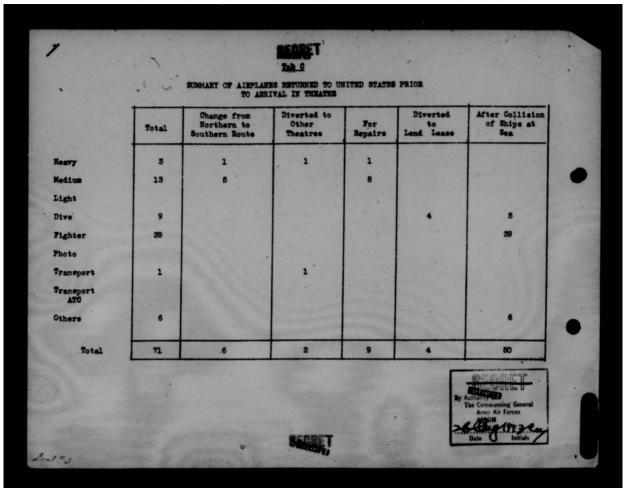

|
| Totals              | 751                               | 9667                                         | 10418                                                                    | 410                   | 71                                     | 836             | 9101                                 |

\*Air Forces 5th, 6th, 7th, 8th, 9th, 10th, 11th, 12th, 13th, 14th, Atlantic Bases

\*\*ATC airplanes departing for delivery to ATC activities outside Continental United States

Source: Aircraft Branch Chart - subject as above and Airplane Departure and Arrival summaries. Statistical Control Division Reports -- SC-AS-3, SC-AI-3

DECLASSIFIED
DOD fors

a par. a. 20 june 1874

by N. by Hall LC: Date (6 - 2 - 2)







THIS PAGE IS DECLASSIFIED IAW EO 13526



THIS PAGE IS DECLASSIFIED IAW EO 13526



THIS PAGE IS DECLASSIFIED IAW EO 13526



THIS PAGE IS DECLASSIFIED IAW EO 13526



THIS PAGE IS DECLASSIFIED IAW EO 13526



THIS PAGE IS DECLASSIFIED IAW EO 13526

|       | CLASSIFIED HEADQUITTERS AR DOO itrs.                                                                       |