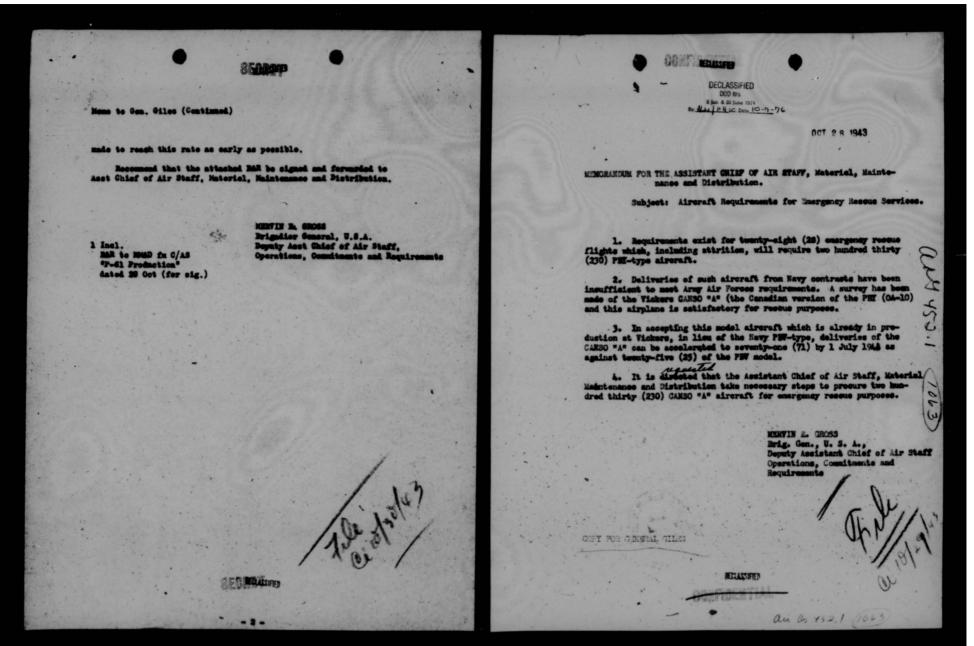

n operation. Three combat squairons, also using the P-70, are new undergoing training, and four additional combat squairons are scheduled to complote training by 1 July 1946. This will give us a total of fourt Combat Squairons and three MTU Squairons. 4. Nother the P-70 nor the Semfighter is a entisfactory night fighter. Informal reports free Orlands and Rgim Field indicate that the P-61 has demonstrated excellent characteristics and should be supplied to both the centat units and the training units as seen as possible. We could well use too hundred F-61 airplance today if we had then. 5. The latest available production estimates are as follows: Production at the rate of fifty per month can be accomplished without interference to any other scheduled production, and every effort should be



THIS PAGE IS DECLASSIFIED IAW EO 13526



THIS PAGE IS DECLASSIFIED IAW EO 13526







THIS PAGE IS DECLASSIFIED IAW EO 13526



THIS PAGE IS DECLASSIFIED IAW EO 13526



THIS PAGE IS DECLASSIFIED IAW EO 13526



THIS PAGE IS DECLASSIFIED IAW EO 13526

CONFIDENTIAL

DECLASSIFIED
DOD tos

Blan & 30 June 1994

By N 14 Ht Muc Days 10 - 7 - 76

26 October 1943.

MEMORANDUM FOR THE DEPUTY CHIEF OF THE AIR STAFF: (General Perria)

Subject: Medification of 3-17 Airplance (XG-108 and XG-108A)

- 1. Status of the XG-108 (Transport) airplane is as follows:
- a. A preliminary flight test was conducted 8 October 1943, less the installation of coats, life rafts, parashates and other removable type equipment, to obtain a general indication of the mechanical operation of the airplane. The flight was c