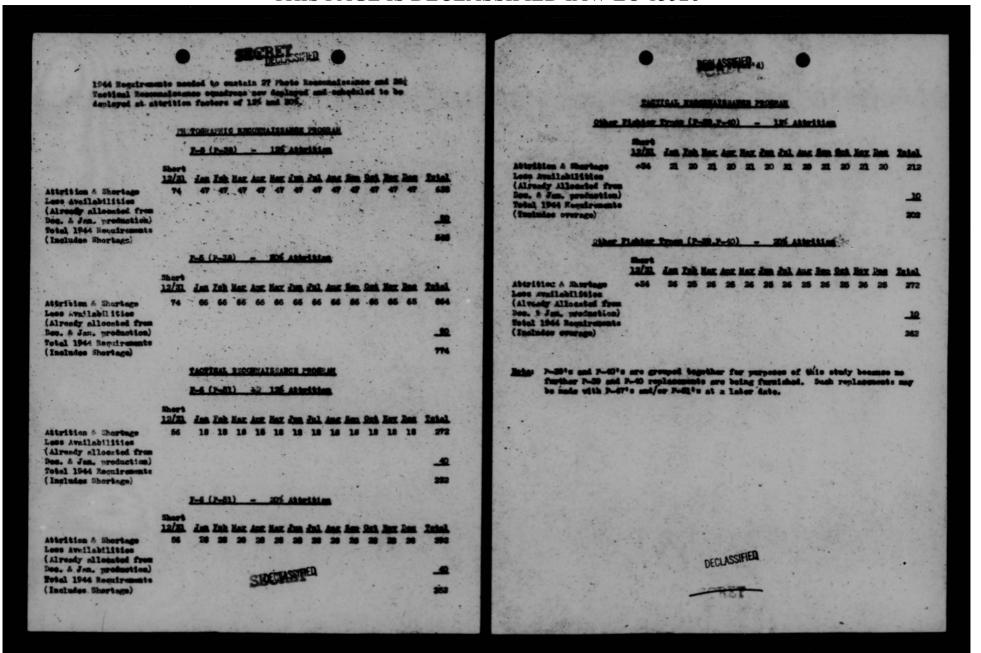

d that the number of these missions will grow as the war progresses. While it is realised that the F-5 type aircraft deed not men the specifications of the Gorpe of Engineers in all respects, it is the only aircraft presently available which can be employed for this purpose.
- 5. Requirements for bembardment type aircraft for the Reconnaisonnce Program are intentionally emitted from this memorandes becomes the attrition requirement is small and thus for has been not without difficulty. Present information indicates no difficulty will be experienced in securing the required master of this type during 1944.

# II. Action Recommended

1. The attrition planning factor of less per month for fighter type aircraft in recommissance units be approved.





THIS PAGE IS DECLASSIFIED IAW EO 13526







THIS PAGE IS DECLASSIFIED IAW EO 13526





THIS PAGE IS DECLASSIFIED IAW EO 13526



THIS PAGE IS DECLASSIFIED IAW EO 13526



| 322      | CLASSIFIED DOD INS. HEADOW TERS ARMY AIR FOR                            | SEA                 | TALLY