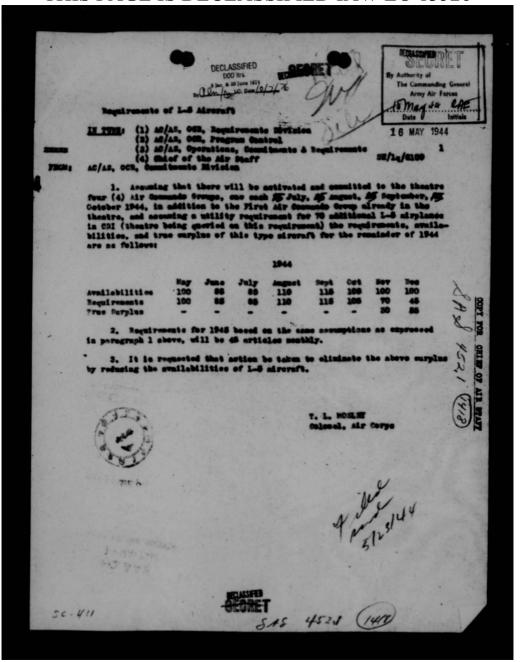

Wilson/mm/6716

1. Conferences have been held since the initiation of Comment 1 between the Office of the Air Engineer and the Aircraft Laboratory, Engineering Division; Enterial Commend. In order to expedite the joint study of the problem, arrangements have been made for direct exchange of information between the two offices. Becommendations for my action growing out of these exchanges of views will be processed through normal channels, but the procedure adopted will insure prompt consideration of all of the factors involved in the landing of very heavy aircraft.

Incl. n/c

J. W. SESSUMS, Colonel, Air Corps, Executive, Office, AC/AS, MM&D

METI ASSIFEE

SEORET



THIS PAGE IS DECLASSIFIED IAW EO 13526





THIS PAGE IS DECLASSIFIED IAW EO 13526



THIS PAGE IS DECLASSIFIED IAW EO 13526



THIS PAGE IS DECLASSIFIED IAW EO 13526

THIS PAGE IS DECLASSIFIED IAW EO 13526



THIS PAGE IS DECLASSIFIED IAW EO 13526



THIS PAGE IS DECLASSIFIED IAW EO 13526

|                                                | BONFILLMINE                                                                                                                                                | Tood.                                            |
|------------------------------------------------|------------------------------------------------------------------------------------------------------------------------------------------------------------|--------------------------------------------------|
|                                                |