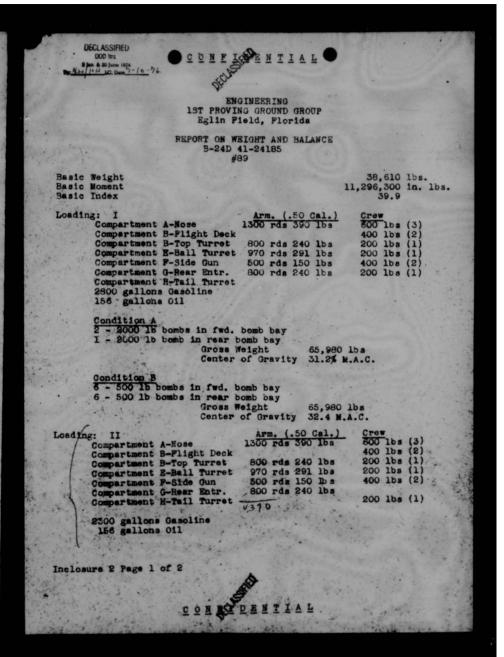

e test operating altitude and power settings. Special attention will be paid to the level flight characteristics and to landing and take-off characteristics.





### 4. RECORDS:

a. Complete records of all flights will be kept by the Project Officer in the office of the Tactical Combat Section.

b. A pilot's report will be filled out after each mission.

#### 5. REPORTS:

A final report will be prepared by the Project Officer, after a conference with all participating personnel, and submitted to the Chief of the Proof Department, through the Chiefs of the Testing Branch and Tactical Combat Section, immediately upon completion of this test.

By command of Brigadier General GARDNER:

Dudley N. Watth,

Colonel, Air Corps, Chief, Proof Department.





THIS PAGE IS DECLASSIFIED IAW EO 13526





THIS PAGE IS DECLASSIFIED IAW EO 13526



THIS PAGE IS DECLASSIFIED IAW EO 13526





- (2) Some means be incorporated to indicate when the turret is in the proper azimuth position for leaving the turret.
- (3) A manual firing mechanism of the mechanical trigger motor type be adopted rather than the present type which operates through the G-ll solencid. The mechanical trigger motor should be foot-operated.
- (4) The hand operating mechanism be modified to give inoreased speed.
- (5) The gun slots be completely sealed.
- (6) The lower front section of the plexiglas dome be made removable. (See Inclosure 2a.)
- (7) The flange on top of the right ammunition box be removed.
- (8) A heavier spring be installed on the special Emerson lever that locks the bolt in the rearward position. (See I