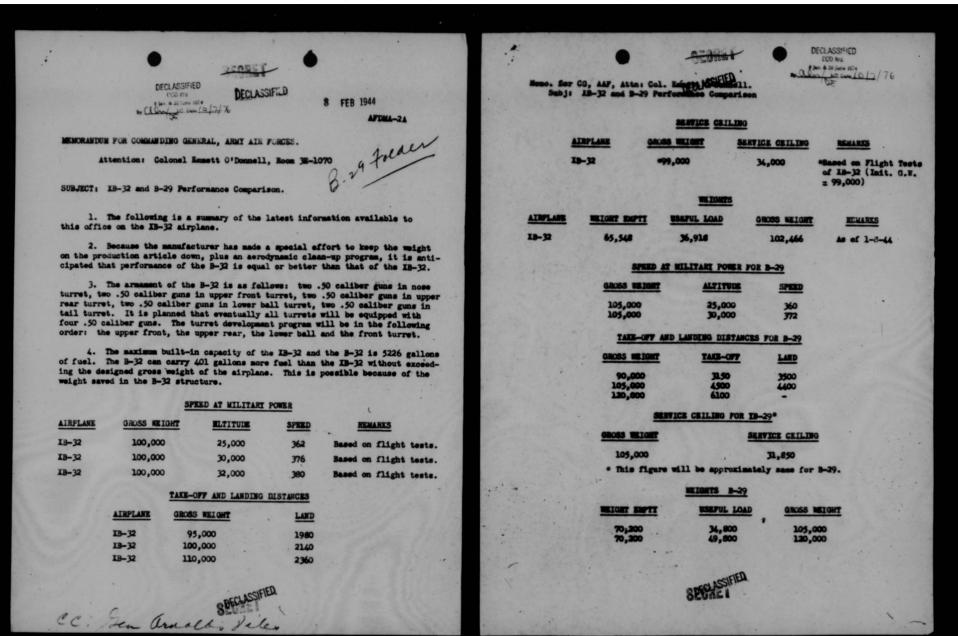

| Positive |
|----------|
|          |
|          |
|          |
|          |
|          |
| Positive |
| Positive |
|          |
| 5,90     |
| 6,000    |
|          |
|          |
|          |
|          |
|          |
|          |
|          |
| 000.00   |
|          |