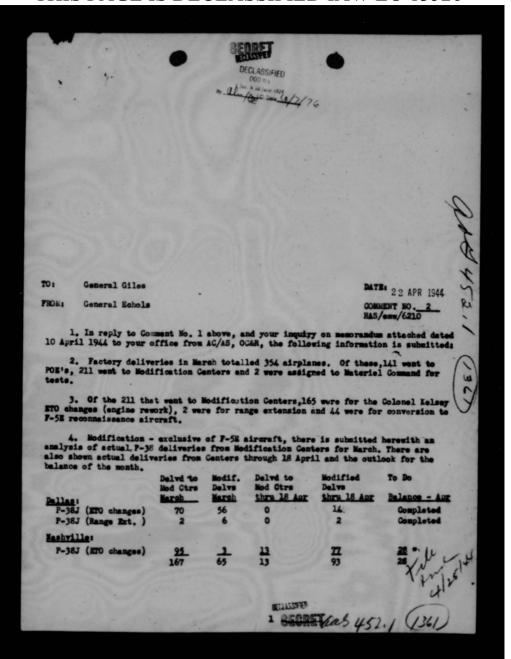

8   |
| Departed 79 .                                | 8   |
|                                              |     |
| NEW PRODUCTION PLANE (UNDELLIVERED)          | 8   |
| FROM 40th Group to 462nd Group               | 36  |
|                                              | 2   |
|                                              |     |
|                                              | 88  |
| Xs Ys B-29                                   | 8   |
| TOTAL IN MODIFICATION CENTERS 1 86           | 5   |
| TOTAL IN AIR SERVICE DEPOTS                  | +   |
| TOTAL REMAINING IN 58TH WING                 | 1   |
| ATC HAS ONLY 1 PLANE (Demaged at Memphis)    | 1   |
|                                              |     |

IS PAGE IS DECLASSIFIED IAW EO 13



THIS PAGE IS DECLASSIFIED IAW EO 13526



THIS PAGE IS DECLASSIFIED IAW EO 13526





27 A Con 6 20 June 1216

DECLASSIFIED

Combat Medifications on P-38 Series Airplanes Requested by Col. B. B. Kelsey

AG/AS, OCAR, (Requirements Division) THRU:

AG/AS, OCAR, (Requirements Div - fighter & Air Defense Br.)

AG/AS, MMAD, (Materiel Division)

1

HAS/ems/6210

- 1. Colonel B. S. Kelsey of the "ighth air orce has been in this country for Several weeks on temporary duty conducting a series of tests on the P-SS. Recommended changes resulting from these tests are designed to materially improve P-SS airplanes both on the production line and in service. Seme action already has been taken on these changes, of which there follows a brief description, together with a current status report and the planned future program.
- 2. Changes have bee