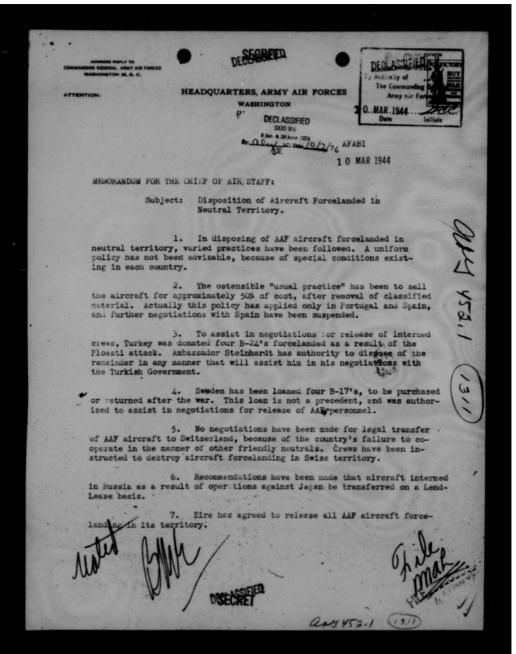

|                                                                                                                                                                                                                                              | AS. FILE                                       |
|----------------------------------------------------------------------------------------------------------------------------------------------------------------------------------------------------------------------------------------------|------------------------------------------------|
| Olyn C                                                                                                                                                                                                                                       | 1 20 June 1874                                 |
| Subject: B-29's to the Havy.                                                                                                                                                                                                                 | (1991)                                         |
| To: Chief of the Air Staff                                                                                                                                                                                                                   | DATE JUL 7 1000                                |
| FROM: Assistant Chief of Air Staff, Plans                                                                                                                                                                                                    | LSE/dns/5833                                   |
| <ol> <li>At a Joint Flanners conference, it was suggested t<br/>reconnaissance purposes in connection with Naval operations.<br/>antisubmarine operations has been informally discussed.</li> </ol>                                          | hat B-29's be used for<br>The use of B-29's in |
| 2. In those two instances, the Air Force position was no assurance when B-29's will be operational. The Army Air Fithe allocation of B-29's to the Havy." General Armold direct be maintained should this subject come to the attention of o | oross will not discuss                         |
| (For next staff conference ?)                                                                                                                                                                                                                | 2                                              |
| Brigadior Ger                                                                                                                                                                                                                                | meral, U. S. A.                                |
| Vaken up at staff meets                                                                                                                                                                                                                      | ing -                                          |
| Eff                                                                                                                                                                                                                                          |                                                |
|                                                                                                                                                                                                                                              |                                                |
|                                                                                                                                                                                                                                              | mely"3                                         |
| DECLASSIFIED                                                                                                                                                                                                                                 | The souls Tile                                 |
| SOR PAGE SCORET (N.S.                                                                                                                                                                                                                        | as 450 ( 397 ) 3-1109 A.P.                     |