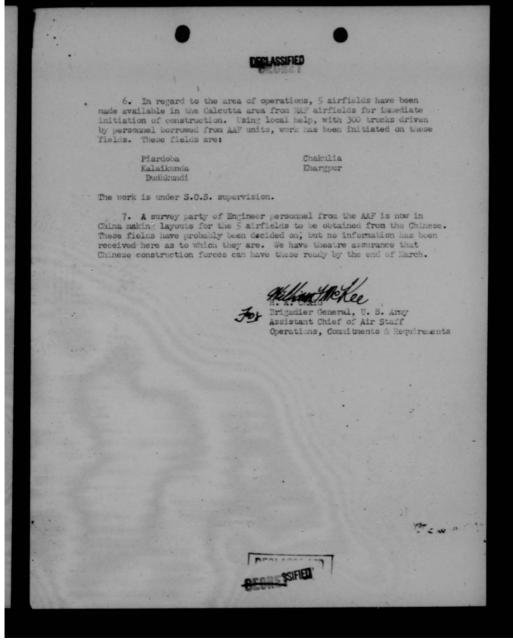

and Whitney is proceeding with R-2800-B so as not to interrupt P-61 production. If a project for the turbo-supercharged "C" engine were initiated, it is estimated that an airplane could be flying in six months and that production could start in approximately one year. A two-stage R-2800-C installation (no turbo) appears undesirable due to dimensional limitations and would not be quite as versatile at altitude; the turbo supercharged R-2800-C looks promising except that flame damping provisions will retard performance slightly. Performance data for this combination will be submitted when available.

gadier General, U.S.A. Deputy Asst. Chief of Air Staff.

Materiel, Maintenance and Distribution.











THIS PAGE IS DECLASSIFIED IAW EO 13526



THIS PAGE IS DECLASSIFIED IAW EO 13526









THIS PAGE IS DECLASSIFIED IAW EO 13526



THIS PAGE IS DECLASSIFIED IAW EO 13526





THIS PAGE IS DECLASSIFIED IAW EO 13526

HEADQUARTERS OF THE ARMY AIR PO

CONFIDENTIAL NON ACCIPIED

WAR DEPARTMENT

8 jan 8 20 jane 1974 HEADQUARTERS OF THE ARMY AIR FORCE

2 0 DEC 1943

MENORANDUM FOR THE CHIEF OF AIR STAFF: (Through General Perrin)

Subject: Fighter Airplane Range Extension Program (Report No. 8)

 There follows a current status report of progress in extending the radius of action of P-38J, P-47 and P-51 airplanes. This report is the eighth of a series initiated 7 September 1943, at your direction.

a. P-38J - The December schedule for completions out of Dallas is 350 airplanes. Because the unflyable weather of the past few days has prevented the scheduled movement of aircraft to an