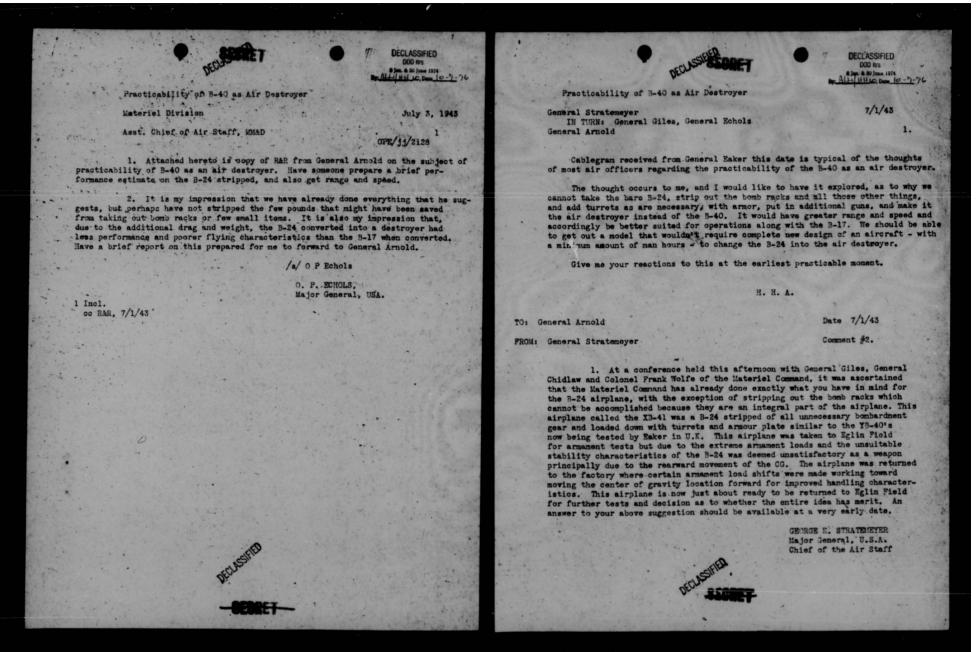

| Positive |
|----------|
|          |
|          |
|          |
|          |
|          |
| Positive |
| Positive |
|          |
| 5,90     |
| 6,000    |
|          |
|          |
|          |
|          |
|          |
|          |
|          |
| 000.00   |
|          |



Library of Congress Manuscript Division

The Papers of

Henry H. Arnold

Container /22

THIS PAGE IS DECLASSIFIED IAW EO 13526



THIS PAGE IS DECLASSIFIED IAW EO 13526



THIS PAGE IS DECLASSIFIED IAW EO 13526





DECLASSIFIED DOD Itrs 8 Jap. & 20 June 1974 Fighter Airplane Chief of the Air Staff 18 July 45 Asst Chief of Air Staff, Operations, Comitments and Requirements 1. General improvement of enemy fighter type airplance has been in evidence and further improvement has been anticipated. 2. The Army Air Forces is following the policy of incorporating all available improvements in production model fighter simplenes and progress; to more advanced models as required. The F-40 is going out of production to more advanced models as required. The F-40 is going out of production as a first line fighter, and F-40 units will be reequipped with a new and more advanced model. The F-39 will be superseded by the F-53. The F-51A is being replaced by the F-51B. The F-396, with improved interceoling and a mor