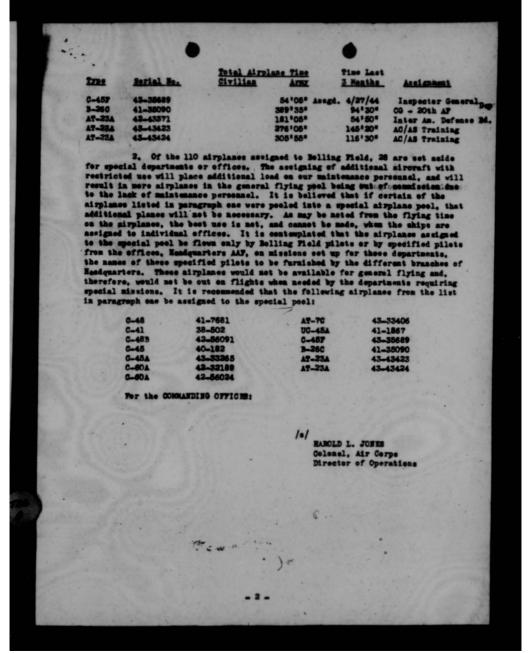

|
| AT-234 | 13-13123              | AC/AS, Training                         |
| AT-234 | 13-13h2h              | AC/AS, Training                         |
| AT-21  | 12-65035              | Chief of Air Staff                      |

i. The above recommendation is in line with your desire to peol all the airplanes now assigned exclusively to individuals within the Army Air Forces with the exception of the C-hūā airplane presently assigned for the exclusive use of the Commanding General, Army Air Forces, and AT-7C airplane presently assigned for the exclusive use of Mass Jacqueline Cochran.

5. Request your approval.

1 Attach:

H. A. Creig Major General, U. S. Army A. S. Chile of Air Staff Operations, commitments Requirements



452.1 (1028)



THIS PAGE IS DECLASSIFIED IAW EO 13526



THIS PAGE IS DECLASSIFIED IAW EO 13526





THIS PAGE IS DECLASSIFIED IAW EO 13526

HEADQUARTERS, ARMY AIR FORCE

MEMORANDUM FOR GENERAL TIMBERLAKE:

SUBJECT: Disposition of AAF Excess and Surplus Aircraft in Overseas Theaters

- 1. After his return from a mission to various overseas theaters, Major General W. H. Frank, Air Service Command, addressed a communication dated 19 March 1944 to the Commanding General, Army Air Forces, subject: "Return of War Weary Airplanes From Overseas Theaters". General Frank indicated the urgent necessity for issuance of directives which would effect the disposition of excess and surplus aircraft overseas.
- 2. General Frank's communication was coordinated by General B. E. Meyers, General E. S. Perrin, Colonel J. L. Loutzenheiser and Colonel F. Trubee Davi