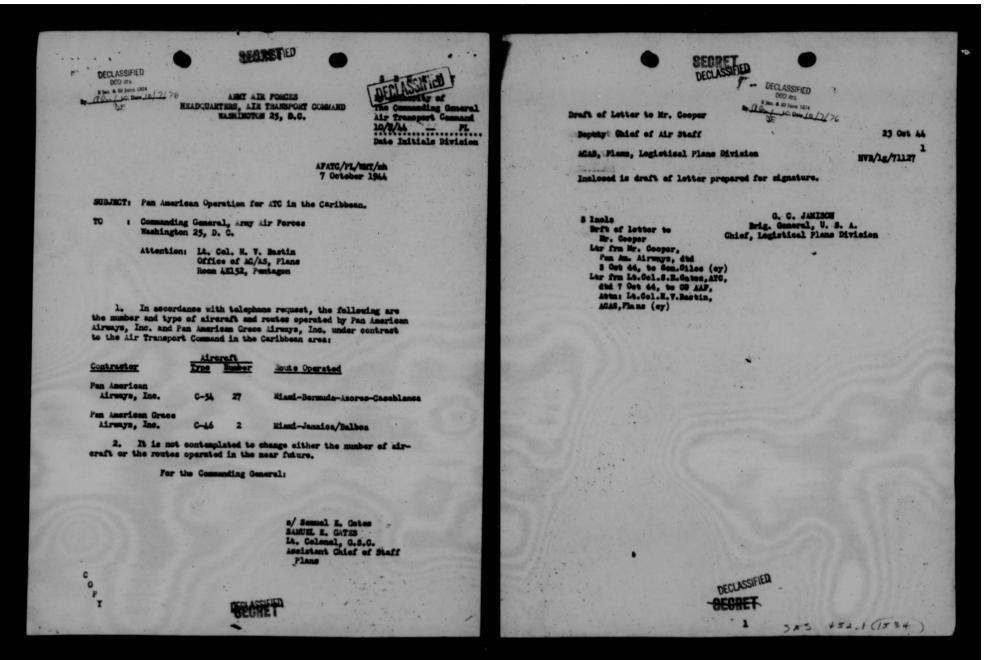

|                                                                                                                                                                                                                                              | AS. FILE                                       |
|----------------------------------------------------------------------------------------------------------------------------------------------------------------------------------------------------------------------------------------------|------------------------------------------------|
| Olyn C                                                                                                                                                                                                                                       | 1 20 June 1874                                 |
| Subject: B-29's to the Havy.                                                                                                                                                                                                                 | (1991)                                         |
| To: Chief of the Air Staff                                                                                                                                                                                                                   | DATE JUL 7 1000                                |
| FROM: Assistant Chief of Air Staff, Plans                                                                                                                                                                                                    | LSE/dns/5833                                   |
| <ol> <li>At a Joint Flanners conference, it was suggested t<br/>reconnaissance purposes in connection with Naval operations.<br/>antisubmarine operations has been informally discussed.</li> </ol>                                          | hat B-29's be used for<br>The use of B-29's in |
| 2. In those two instances, the Air Force position was no assurance when B-29's will be operational. The Army Air Fithe allocation of B-29's to the Havy." General Armold direct be maintained should this subject come to the attention of o | oross will not discuss                         |
| (For next staff conference ?)                                                                                                                                                                                                                | 2                                              |
| Brigadior Ger                                                                                                                                                                                                                                | meral, U. S. A.                                |
| Vaken up at staff meets                                                                                                                                                                                                                      | ing -                                          |
| Eff                                                                                                                                                                                                                                          |                                                |
|                                                                                                                                                                                                                                              |                                                |
|                                                                                                                                                                                                                                              | mely"3                                         |
| DECLASSIFIED                                                                                                                                                                                                                                 | The souls Tile                                 |
| SOR PAGE SCORET (N.S.                                                                                                                                                                                                                        | as 450 ( 397 ) 3-1109 A.P.                     |