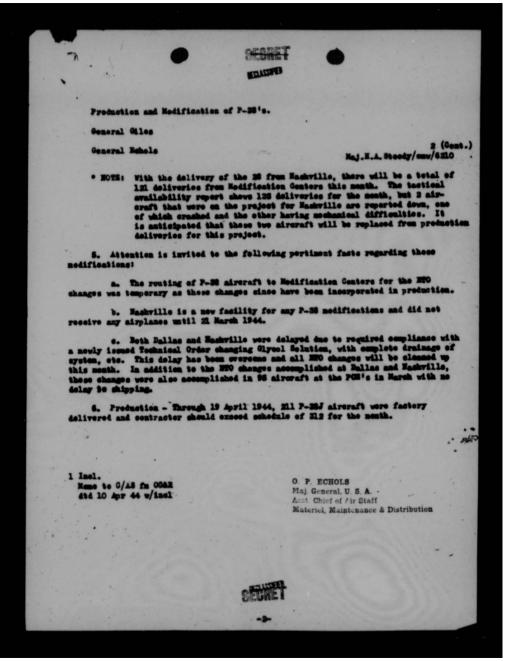

| 8   |
|                                              |     |
| NEW PRODUCTION PLANE (UNDELLIVERED)          | 8   |
| FROM 40th Group to 462nd Group               | 36  |
|                                              | 2   |
|                                              |     |
|                                              | 88  |
| Xs Ys B-29                                   | 8   |
| TOTAL IN MODIFICATION CENTERS 1 86           | 5   |
| TOTAL IN AIR SERVICE DEPOTS                  | +   |
| TOTAL REMAINING IN 58TH WING                 | 1   |
| ATC HAS ONLY 1 PLANE (Demaged at Memphis)    | 1   |
|                                              |     |

IS PAGE IS DECLASSIFIED IAW EO 13



THIS PAGE IS DECLASSIFIED IAW EO 13526



THIS PAGE IS DECLASSIFIED IAW EO 13526





27 A Con 6 20 June 1216

DECLASSIFIED

Combat Medifications on P-38 Series Airplanes Requested by Col. B. B. Kelsey

AG/AS, OCAR, (Requirements Division) THRU:

AG/AS, OCAR, (Requirements Div - fighter & Air Defense Br.)

AG/AS, MMAD, (Materiel Division)

1

HAS/ems/6210

- 1. Colonel B. S. Kelsey of the "ighth air orce has been in this country for Several weeks on temporary duty conducting a series of tests on the P-SS. Recommended changes resulting from these tests are designed to materially improve P-SS airplanes both on the production line and in service. Seme action already has been taken on these changes, of which there follows a brief description, together with a current status report and the planned future program.
- 2. Changes have been divided into three categories, the first