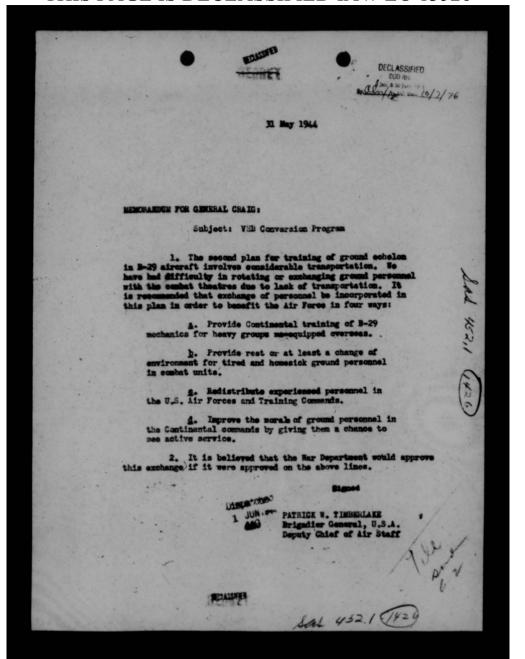

AC/AS, Training                         |
| AT-234 | 13-13h2h              | AC/AS, Training                         |
| AT-21  | 12-65035              | Chief of Air Staff                      |

i. The above recommendation is in line with your desire to peol all the airplanes now assigned exclusively to individuals within the Army Air Forces with the exception of the C-hūā airplane presently assigned for the exclusive use of the Commanding General, Army Air Forces, and AT-7C airplane presently assigned for the exclusive use of Mass Jacqueline Cochran.

5. Request your approval.

1 Attach:

H. A. Creig Major General, U. S. Army A. S. Chile of Air Staff Operations, commitments Requirements



452.1 (1028)



THIS PAGE IS DECLASSIFIED IAW EO 13526



THIS PAGE IS DECLASSIFIED IAW EO 13526





THIS PAGE IS DECLASSIFIED IAW EO 13526

HEADQUARTERS, ARMY AIR FORCE

MEMORANDUM FOR GENERAL TIMBERLAKE:

SUBJECT: Disposition of AAF Excess and Surplus Aircraft in Overseas Theaters

- 1. After his return from a mission to various overseas theaters, Major General W. H. Frank, Air Service Command, addressed a communication dated 19 March 1944 to the Commanding General, Army Air Forces, subject: "Return of War Weary Airplanes From Overseas Theaters". General Frank indicated the urgent necessity for issuance of directives which would effect the disposition of excess and surplus aircraft overseas.
- 2. General Frank's communication was coordinated by General B. E. Meyers, General E. S. Perrin, Colonel J. L. Loutzenheiser and Colonel F. Trubee Davison, and on 11 April 1944, the undersigned