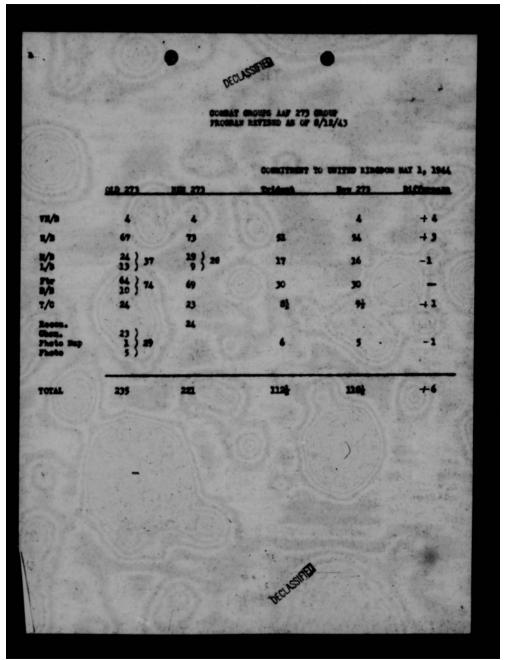

nt deliveries to U.K. on a pro rata basis of 100% of the original 8-L production schedule would be CONTRARY to the provisions of the Arnold-Courtney-WoCain-Fortal Agreement. (Deliveries to U.K. are currently programmed on a pro rata basis to the extent 1945 production falls below 80% of 8-L)

B. U.S.S.R. allocations as established by the Third Russian Protocol are met on a uniform monthly schedule which has the personal support and sanction of the President.

Note: For all other countries the block system of deli should insure equit distribution to

jor G.S.C. oretary, Munitions Assignments Committee (Air)

,450. 1 (949)



THIS PAGE IS DECLASSIFIED IAW EO 13526





THIS PAGE IS DECLASSIFIED IAW EO 13526



THIS PAGE IS DECLASSIFIED IAW EO 13526



THIS PAGE IS DECLASSIFIED IAW EO 13526



THIS PAGE IS DECLASSIFIED IAW EO 13526



THIS PAGE IS DECLASSIFIED IAW EO 13526



THIS PAGE IS DECLASSIFIED IAW EO 13526

|        | DOD IES                                                                                                                                                                                                                                                                                    | CESDECLASSIFIED