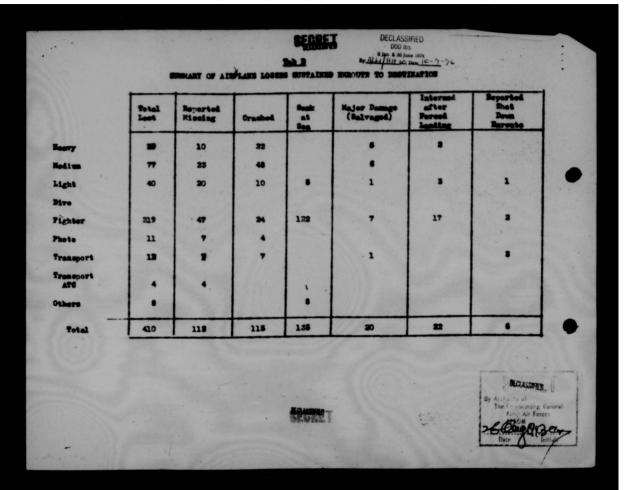

| 10418                                                                    | 410                   | 71                                     | 836             | 9101                                 |

\*Air Forces 5th, 6th, 7th, 8th, 9th, 10th, 11th, 12th, 13th, 14th, Atlantic Bases

\*\*ATC airplanes departing for delivery to ATC activities outside Continental United States

Source: Aircraft Branch Chart - subject as above and Airplane Departure and Arrival summaries. Statistical Control Division Reports -- SC-AS-3, SC-AI-3

DECLASSIFIED
DOD fors

a par. a. 20 june 1874

by N. by Hall LC: Date (6 - 2 - 2)







THIS PAGE IS DECLASSIFIED IAW EO 13526



THIS PAGE IS DECLASSIFIED IAW EO 13526



THIS PAGE IS DECLASSIFIED IAW EO 13526



THIS PAGE IS DECLASSIFIED IAW EO 13526



THIS PAGE IS DECLASSIFIED IAW EO 13526



THIS PAGE IS DECLASSIFIED IAW EO 13526

|       | CLASSIFIED HEADQUITTERS AR DOO itrs.                                                                       |