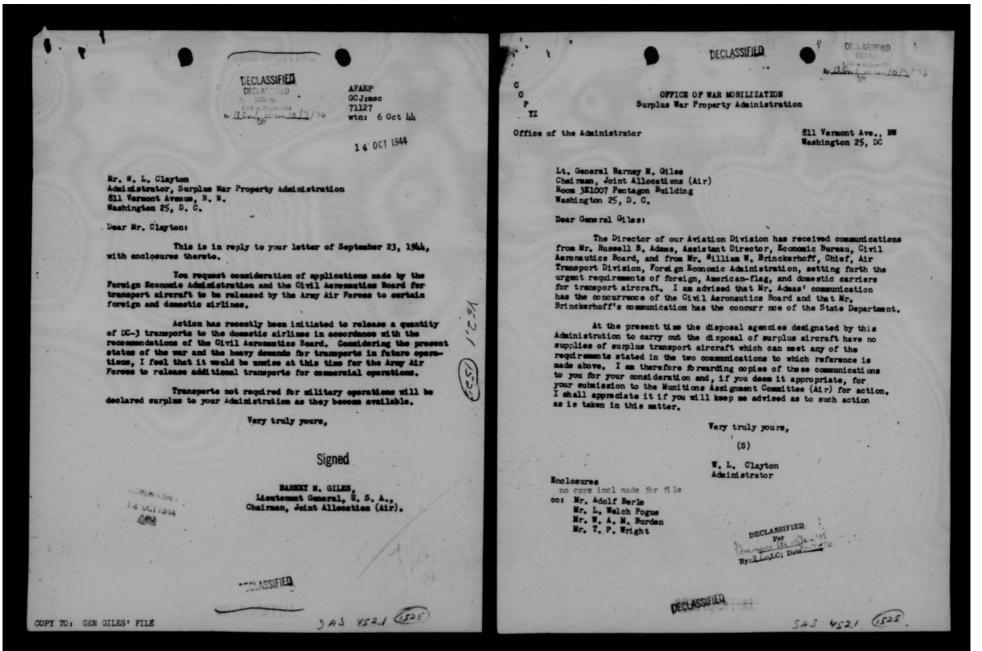

curity was involved and AAFOTI advised ATC that no adverse policy then existed. As a further precaution to assure good taste in pictorial coverage, arrangements were made with ATC for a WDDPR photographer to make the pictures.
- c. Glassification of "SECRET" was placed on the negatives and one set of prints pending coordination. These classified negatives and prints are the ones that were destroyed.
- 3. The press knows that this Special Mission aircraft exists and requests for interior photographs of it are still pending. In the event reconsideration is given the current decision, request is made that the undersigned be advised.

Signed

HAROLD B. RORKE, Lt. Colonel, Air Corps, Acting Assistant to Director for Army Air Forces.

DECLASSIFIED

2





THIS PAGE IS DECLASSIFIED IAW EO 13526









05 452



THIS PAGE IS DECLASSIFIED IAW EO 13526





THIS PAGE IS DECLASSIFIED IAW EO 13526



APERQ/H 27 September 1944

MEMORATION FOR GENERAL CRAIG

SUBJECT: New Developments

- In accordance with request stated in MAR dated 15 July 1944, above subject, the following information on experimental projects is herein transmitted for your information:
- a. Booing IB-29 (41-002): Installation of ducted cylinder baffles and pneumatic bemb doors has been completed. Operation of pneumatic bemb doors at 10,000 feet was as follows: At 170 pounds working pressure, 200 mph and 1/2° yaw, operation of the doors was satisfactory. It was possible to open the rear doors five times and close them four times with 1,500 pounds pressure in reservoir at start of test. Flights made during week to dete