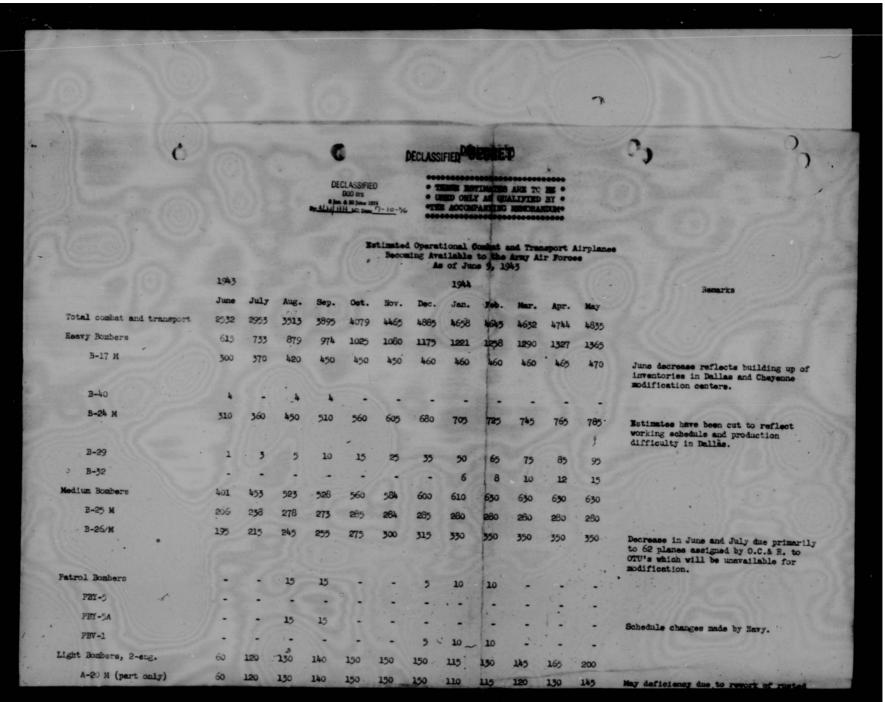

| Positive |
|----------|
|          |
|          |
|          |
|          |
|          |
| Positive |
| Positive |
|          |
| 5,90     |
| 6,000    |
|          |
|          |
|          |
|          |
|          |
|          |
|          |
| 000.00   |
|          |