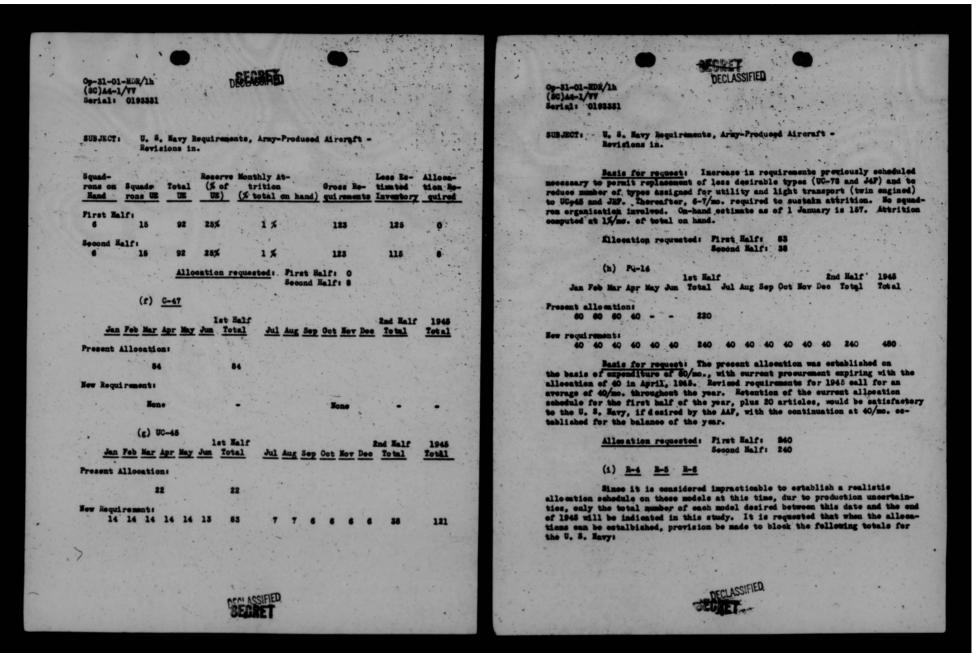

1 December 1945. Present production schedules call for a total production of C-54s in 1945 as follows:

Jan Peb Mar Apr May Jun Jul Aug Sep Oct Nov Dec Total 86 91 104 110 117 121 127 134 135 135 135 135 1450

In order to effect a fair distribution of this production and to permit concurrent attainment of full program level by the AAF and the Mavy, it is proposed that the Mavy be allocated 20% of the monthly production of C-54s throughout 1945, and that the remaining 80% be allocated to the AAF.

Allocation requested: First Half: 20% of monthly production.

#### (e) C-46

Jan. Peb Mar Apr May Jun Total Jul Aug Sep Oct Nov Dec Total Total

Present Allo ation: 74

. . . . . . .

Basis for request: Aircraft required to sustain attrition on existing Marine transport squadrons.

DECLASSIFIED.







THIS PAGE IS DECLASSIFIED IAW EO 13526







THIS PAGE IS DECLASSIFIED IAW EO 13526

|       | DECLASSIFIED CONFIDENCIAL DECLASSIFIED DECLA |