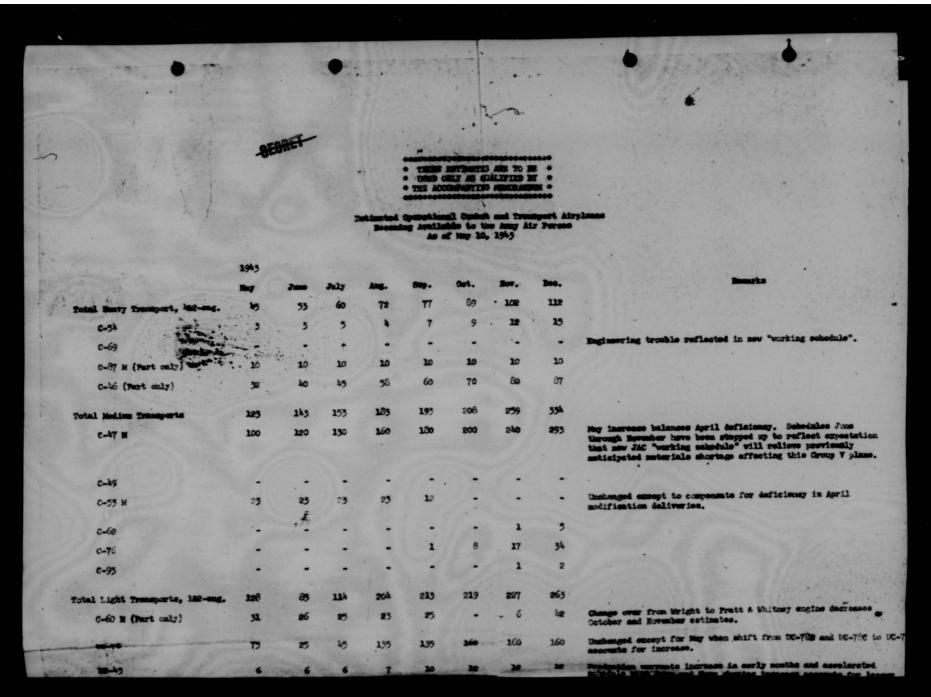

ods of airplanes at the time of the initial operation in North Africa, when skipping space was at a precise due to other requirements of the theatre commander. In fact, the Army Air Forces in early December, 1942, at the magnetism of the War Skipping Administration encouraged the development of the method for deck-loading aircraft on testers, space them being marked. The Army Air Forces accepted all responsibility and risk incidental to shipping by this improvised method, as a nature of expediently. Pull credit is due the Mar Shipping Administration for meeting a critical extension.
- 6. It should be exphasized that the army Air Perces does not consider the shipping of crated or partially assembled aircraft on the docks of tankers

SECRET









THIS PAGE IS DECLASSIFIED IAW EO 13526





THIS PAGE IS DECLASSIFIED IAW EO 13526



THIS PAGE IS DECLASSIFIED IAW EO 13526



THIS PAGE IS DECLASSIFIED IAW EO 13526





THIS PAGE IS DECLASSIFIED IAW EO 13526







THIS PAGE IS DECLASSIFIED IAW EO 13526













THIS PAGE IS DECLASSIFIED IAW EO 13526



THIS PAGE IS DECLASSIFIED IAW EO 13526





THIS PAGE IS DECLASSIFIED IAW EO 13526



DECLASSIFIED
DOD los.

8 ham & 20 June 1924

A H-1 HH-1 LC: Dane 75: 10: 76

SP200/452.1-AA

May 2, 1945.

MEMORANDOM FOR THE COMMANDING SENERAL, ARMY AIR FORCES:

Subject: Establishment of Transhipping Point for Aircraft near Hampton Roads Port of Beharksties.

- 1. Attached is a copy of a memorandum to the Commanding General, Hampton Roads Fort of Embarkation, from one of his staff efficers on the subject of the development of a C.A.A. ai