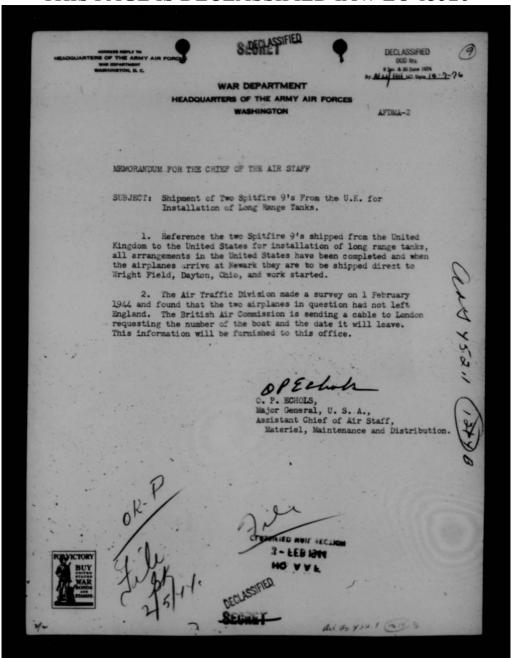

, first, the experimental installation must be completed and flight tested, and it is now apparent that this and the installation and modifications connected thereith cannot be completed within the time limits available. It is my information that both General Wolfe and General Saunders did not desire that these airplanes be delayed for this modification, but that it be made in subsequent airplanes when practicable.
- 4. Installation of the 4-gum turret is being made at Marietta, Georgia on airplane serial No. 42-6205. Considerable difficulty has been encountered in the wiring on the central fire control in connection with this turret. However, I am informed that this has been overcome,

w ll 452,1(1216)





THIS PAGE IS DECLASSIFIED IAW EO 13526



THIS PAGE IS DECLASSIFIED IAW EO 13526



THIS PAGE IS DECLASSIFIED IAW EO 13526



THIS PAGE IS DECLASSIFIED IAW EO 13526

| DECLA                              | SSIFIED HEADO TERS AR                                                                                                                                                                                 | MY AIR SARCES                                                                                                      | - BE BRITIED                                                                                           |
|------------------------------------|-------------------------------------------------------------------------------------------------------------------------------------------------------------------------------------------------------|-----------------