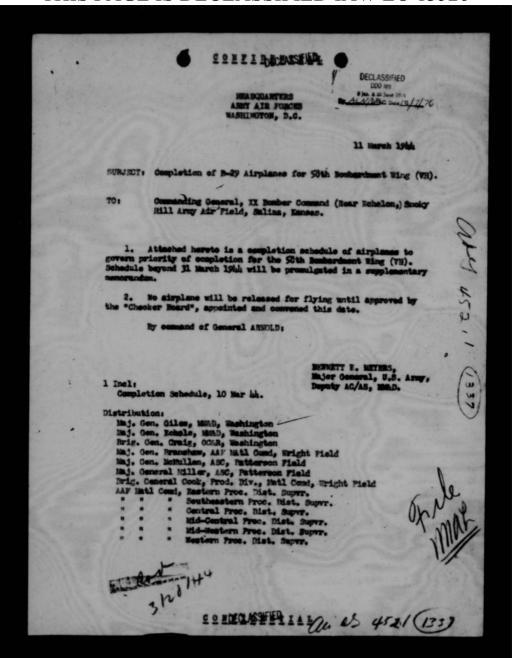

With the use of water injection at high altitudes the present system will be dangerous. Therefore, it is mandatory that a satisfactory installation be introduced for the P-47D series aircraft as soon as possible. A request has been forwarded this date to Asst Chief of Air Staff, NAED for this installation as soon as it can be accomplished without any loss in production.

BUY
WHITE
WHITE
BUY
WHITE
WHITE
BORDS
ARR
ARR
STAMPS

1 Incl: cy of tel conversation 6 Dec 43 between Mr. . Goslin and Gen Perrin.

OKP

W. H. WISE Colonel, Air Corps

Acting Chief, Fighter & Air Defense Branch Requirements Division Office of Asst Chief of Air Staff, Operations, Commitments and Requirements

OBSIASSELL IAIQU'AS 462.1 END



THIS PAGE IS DECLASSIFIED IAW EO 13526



THIS PAGE IS DECLASSIFIED IAW EO 13526



THIS PAGE IS DECLASSIFIED IAW EO 13526

| DECLASS<br>000 II | SIFIED by man 1074 (C. Denn 1074) | COMPLETION |                   | 10 March 1984<br>Page 1 of 5 Pages