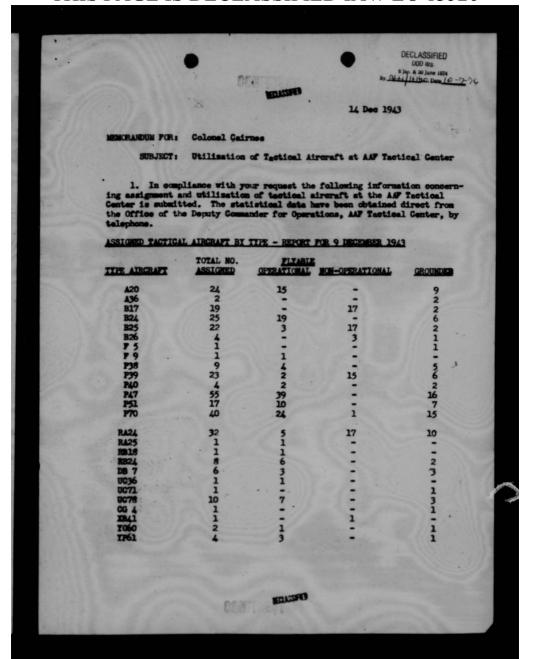

| Positive |
|----------|
|          |
|          |
|          |
|          |
|          |
| Positive |
| Positive |
|          |
| 5,90     |
| 6,000    |
|          |
|          |
|          |
|          |
|          |
|          |
|          |
| 000.00   |
|          |