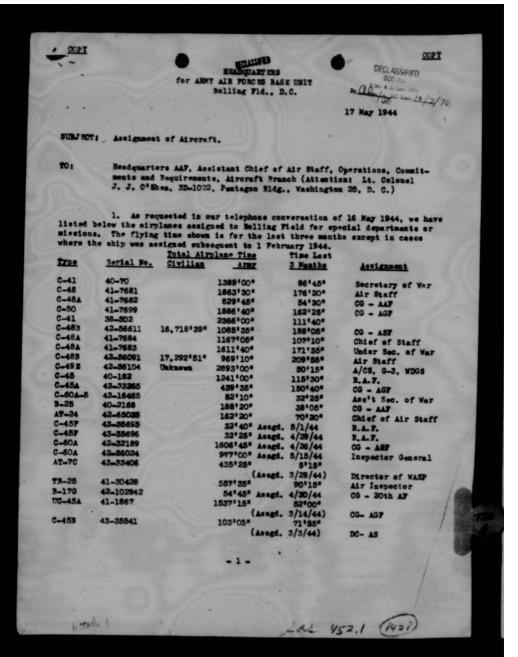

| Commanding General, Army Air Forces     |
| AT-234 | 13-13123              | AC/AS, Training                         |
| AT-234 | 13-13h2h              | AC/AS, Training                         |
| AT-21  | 12-65035              | Chief of Air Staff                      |

i. The above recommendation is in line with your desire to peol all the airplanes now assigned exclusively to individuals within the Army Air Forces with the exception of the C-hūā airplane presently assigned for the exclusive use of the Commanding General, Army Air Forces, and AT-7C airplane presently assigned for the exclusive use of Mass Jacqueline Cochran.

5. Request your approval.

1 Attach:

H. A. Creig Major General, U. S. Army A. S. Chile of Air Staff Operations, commitments Requirements



452.1 (1028)



THIS PAGE IS DECLASSIFIED IAW EO 13526



THIS PAGE IS DECLASSIFIED IAW EO 13526





THIS PAGE IS DECLASSIFIED IAW EO 13526

HEADQUARTERS, ARMY AIR FORCE

MEMORANDUM FOR GENERAL TIMBERLAKE:

SUBJECT: Disposition of AAF Excess and Surplus Aircraft in Overseas Theaters

- 1. After his return from a mission to various overseas theaters, Major General W. H. Frank, Air Service Command, addressed a communication dated 19 March 1944 to the Commanding General, Army Air Forces, subject: "Return of War Weary Airplanes From Overseas Theaters". General Frank indicated the urgent necessity for issuance of directives which would effect the disposition of excess and surplus aircraft overseas.
- 2. General Frank's communication was coordinated by General B. E. Meyers, General E. S. Perrin, Colonel J. L