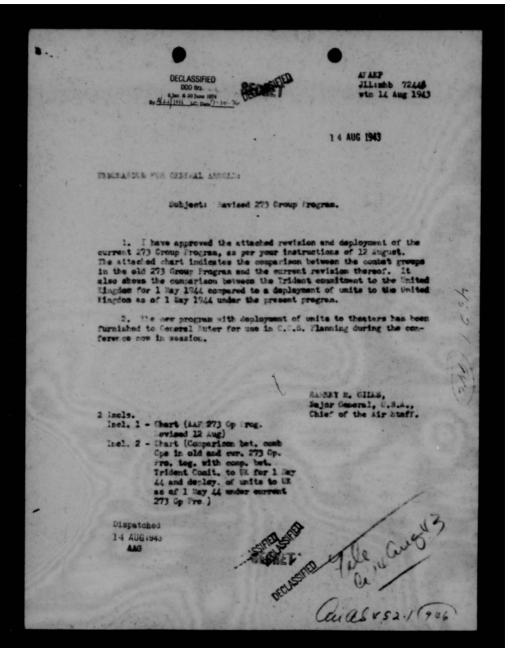

ximated 85% of 8-L) an adjustment in current deliveries to U.K. on a pro rata basis of 100% of the original 8-L production schedule would be CONTRARY to the provisions of the Arnold-Courtney-WoCain-Fortal Agreement. (Deliveries to U.K. are currently programmed on a pro rata basis to the extent 1945 production falls below 80% of 8-L)

B. U.S.S.R. allocations as established by the Third Russian Protocol are met on a uniform monthly schedule which has the personal support and sanction of the President.

Note: For all other countries the block system of deli should insure equit distribution to

jor G.S.C. oretary, Munitions Assignments Committee (Air)

,450. 1 (949)



THIS PAGE IS DECLASSIFIED IAW EO 13526





THIS PAGE IS DECLASSIFIED IAW EO 13526



THIS PAGE IS DECLASSIFIED IAW EO 13526



THIS PAGE IS DECLASSIFIED IAW EO 13526



THIS PAGE IS DECLASSIFIED IAW EO 13526



THIS PAGE IS DECLASSIFIED IAW EO 13526



THIS PAGE IS DECLASSIFIED IAW EO 13526

|        | DOD IES                                                                                                                                                                                                                                                                                    | CESDECLASSIFIED