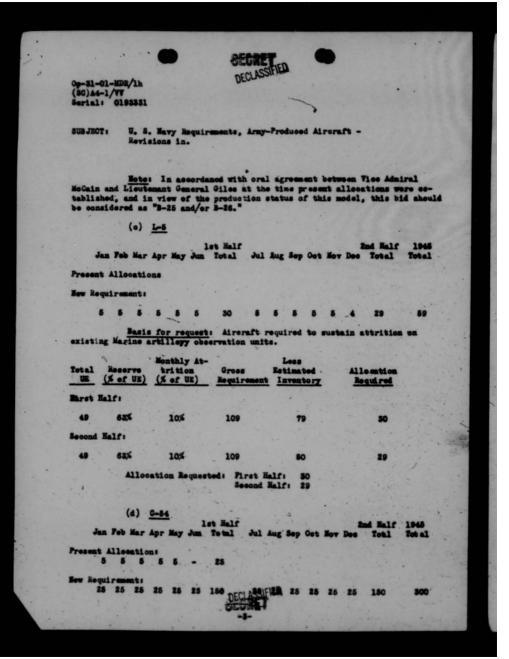

consideration.

 No changes are desired in allocations heretofore established for the remainder of 1944.

3. 1945 requirements are listed below. For convenience, previously established tentative allocations are given, together with requested changes. The two halves of one year are treated separately since past precedent calls for firm allocations for the first half of the year and tentative figures for the last half.

(a) B-24

let Helf 2nd Har 1945
Jan Peb Mar Apr May Jun Total Jul Aug Sep Oct Nov Dec Total Total

Present Allocation, (Resently Revised):

6 6 6 6 6 6 36

New Requirements

Basis for request: Aircraft required to sustain attrition on existing photographic squadrons. B-24 required due to altitude limitations of F947-2.

DECLASSIFIED



THIS PAGE IS DECLASSIFIED IAW EO 13526



0-51-01-MDR/1h

DECLASSIFIED

SUBJECT:

U. S. Havy Requirements, Army-Produced Aircraft -

Basis for request: New requirement as shown provides for revised Maval Air Imnesport Service complement of 205 place (164 operating, 41 supporting spares) and for a total of 189 planes (111 operating, 28 supporting spares) for assignment other than to MATO. In the latter category a total of 36 operating planes are set up for 6 existing Bracuation Squadrons, 66 operating planes for 4 existing Marine Transport Squadrons, and 10 operating planes for special assignments. While squadrons concerned are now in commission (operating with less decirable equipment) and the meed exists at the present time for the major portion of requirements shown, it is relationed that the maximum production of the C-64 typ