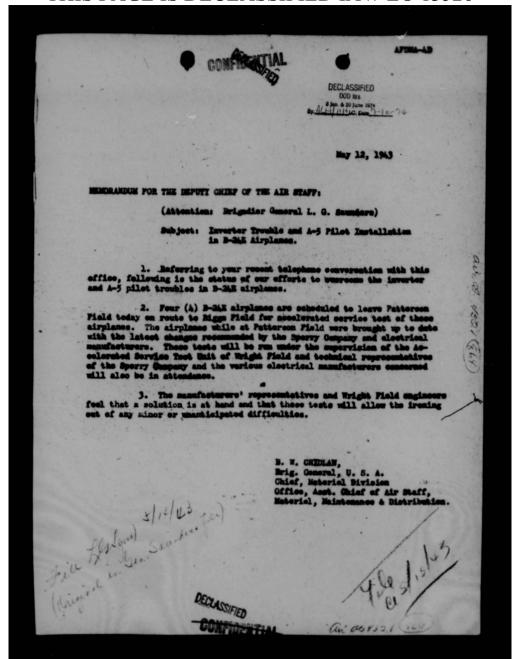

ments of the theatre commander. In fact, the Army Air Forces in early December, 1942, at the magnetism of the War Skipping Administration encouraged the development of the method for deck-loading aircraft on testers, space them being marked. The Army Air Forces accepted all responsibility and risk incidental to shipping by this improvised method, as a nature of expediently. Pull credit is due the Mar Shipping Administration for meeting a critical extension.
- 6. It should be exphasized that the army Air Perces does not consider the shipping of crated or partially assembled aircraft on the docks of tankers

SECRET









THIS PAGE IS DECLASSIFIED IAW EO 13526





THIS PAGE IS DECLASSIFIED IAW EO 13526



THIS PAGE IS DECLASSIFIED IAW EO 13526



THIS PAGE IS DECLASSIFIED IAW EO 13526





THIS PAGE IS DECLASSIFIED IAW EO 13526







THIS PAGE IS DECLASSIFIED IAW EO 13526













THIS PAGE IS DECLASSIFIED IAW EO 13526



THIS PAGE IS DECLASSIFIED IAW EO 13526





THIS PAGE IS DECLASSIFIED IAW EO 13526



DECLASSIFIED
DOD los.

8 ham & 20 June 1924

A H-1 HH-1 LC: Dane 75: 10: 76

SP200/452.1-AA

May 2, 1945.

MEMORANDOM FOR THE COMMANDING SENERAL, ARMY AIR FORCES:

Subject: Establishment of Transhipping Point for Aircraft near Hampton Roads Port of Beharksties.

- 1. Attached is a copy of a memorandum to the Commanding General, Hampton Roads Fort of Embarkation, from one of his staff efficers on the subject of the development of a C.A.A. airport in the vicinity of Empton Roads Fort of Embarkation, as a processing plant and barge terminus for aircraft destined for ov