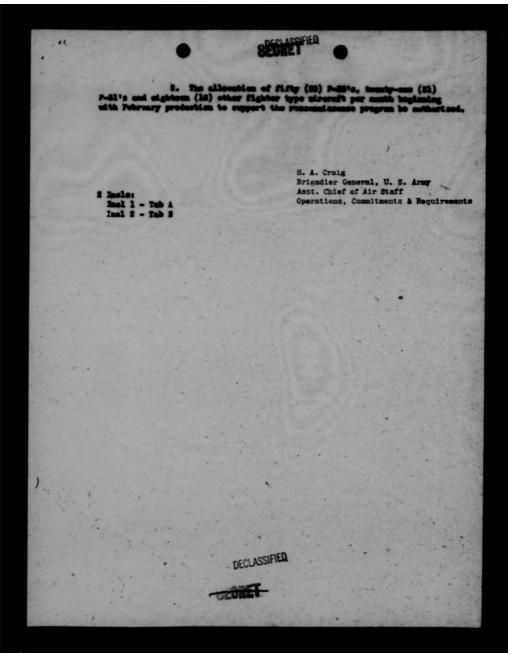

und Forces in this theater. It is anticipated that the number of these missions will grow as the war progresses. While it is realised that the F-5 type aircraft deed not men the specifications of the Gorpe of Engineers in all respects, it is the only aircraft presently available which can be employed for this purpose.
- 5. Requirements for bembardment type aircraft for the Reconnaisonnce Program are intentionally emitted from this memorandes becomes the attrition requirement is small and thus for has been not without difficulty. Present information indicates no difficulty will be experienced in securing the required master of this type during 1944.

# II. Action Recommended

1. The attrition planning factor of less per month for fighter type aircraft in recommissance units be approved.





THIS PAGE IS DECLASSIFIED IAW EO 13526







THIS PAGE IS DECLASSIFIED IAW EO 13526





THIS PAGE IS DECLASSIFIED IAW EO 13526



THIS PAGE IS DECLASSIFIED IAW EO 13526



| 322      | CLASSIFIED DOD INS. HEADOW TERS ARMY AIR FOR                            | SEA                 | TALLY