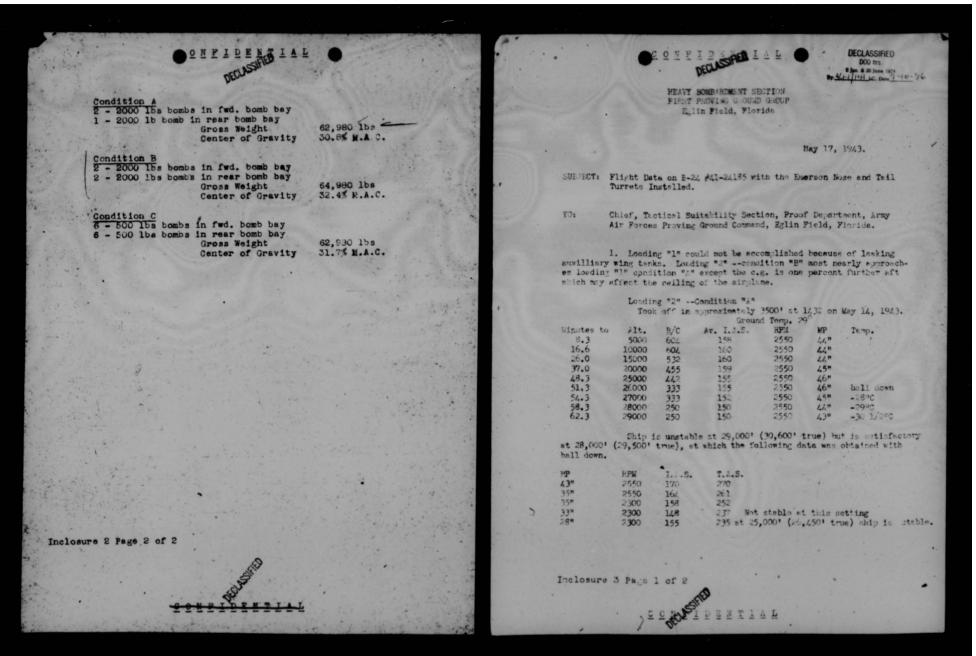

test operating altitude and power settings. Special attention will be paid to the level flight characteristics and to landing and take-off characteristics.





### 4. RECORDS:

a. Complete records of all flights will be kept by the Project Officer in the office of the Tactical Combat Section.

b. A pilot's report will be filled out after each mission.

#### 5. REPORTS:

A final report will be prepared by the Project Officer, after a conference with all participating personnel, and submitted to the Chief of the Proof Department, through the Chiefs of the Testing Branch and Tactical Combat Section, immediately upon completion of this test.

By command of Brigadier General GARDNER:

Dudley N. Watth,

Colonel, Air Corps, Chief, Proof Department.





THIS PAGE IS DECLASSIFIED IAW EO 13526





THIS PAGE IS DECLASSIFIED IAW EO 13526



THIS PAGE IS DECLASSIFIED IAW EO 13526





- (2) Some means be incorporated to indicate when the turret is in the proper azimuth position for leaving the turret.
- (3) A manual firing mechanism of the mechanical trigger motor type be adopted rather than the present type which operates through the G-ll solencid. The mechanical trigger motor should be foot-operated.
- (4) The hand operating mechanism be modified to give inoreased speed.
- (5) The gun slots be completely sealed.
- (6) The lower front section of the plexiglas dome be made removable. (See Inclosure 2a.)
- (7) The flange on top of the right ammunition box be removed.
- (8) A heavier spring be installed on the special Emerson lever that locks the bolt in the rearward position. (See Inc