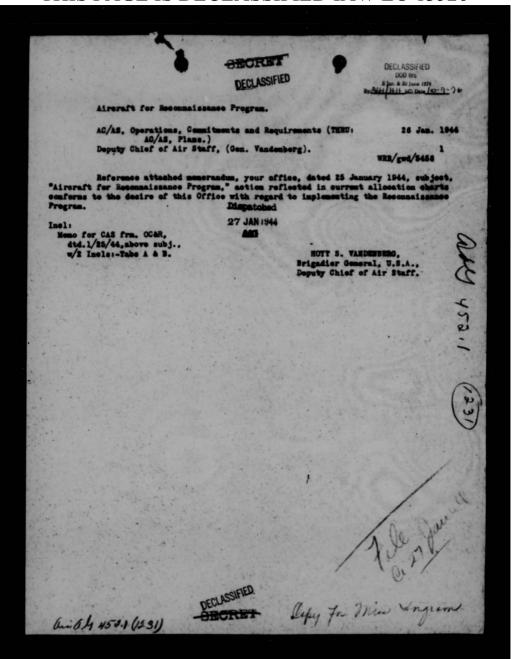

that the number of these missions will grow as the war progresses. While it is realised that the F-5 type aircraft deed not men the specifications of the Gorpe of Engineers in all respects, it is the only aircraft presently available which can be employed for this purpose.
- 5. Requirements for bembardment type aircraft for the Reconnaisonnce Program are intentionally emitted from this memorandes becomes the attrition requirement is small and thus for has been not without difficulty. Present information indicates no difficulty will be experienced in securing the required master of this type during 1944.

# II. Action Recommended

1. The attrition planning factor of less per month for fighter type aircraft in recommissance units be approved.





THIS PAGE IS DECLASSIFIED IAW EO 13526







THIS PAGE IS DECLASSIFIED IAW EO 13526





THIS PAGE IS DECLASSIFIED IAW EO 13526



THIS PAGE IS DECLASSIFIED IAW EO 13526



| 322      | CLASSIFIED DOD INS. HEADOW TERS ARMY AIR FOR                            | SEA                 | TALLY