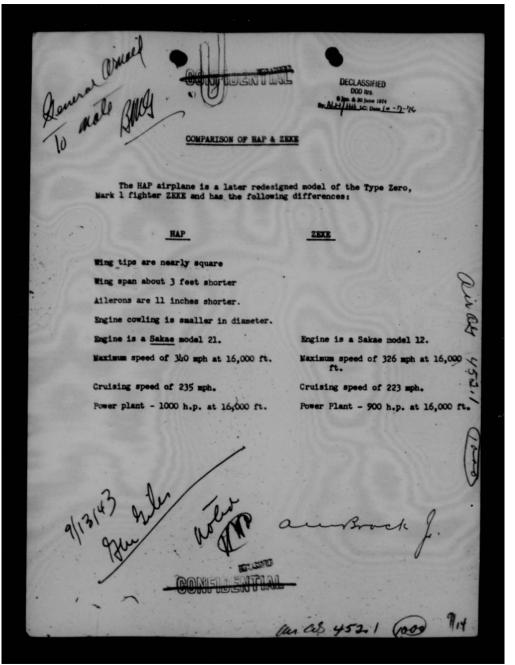

| Positive |
|----------|
|          |
|          |
|          |
|          |
|          |
| Positive |
| Positive |
|          |
| 5,90     |
| 6,000    |
|          |
|          |
|          |
|          |
|          |
|          |
|          |
| 000.00   |
|          |