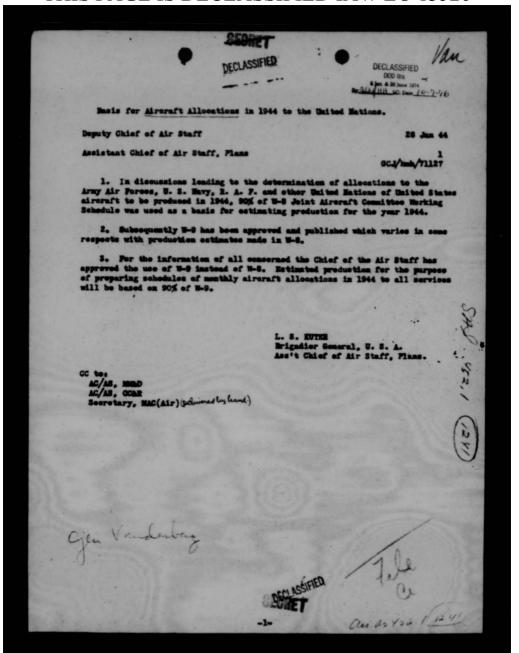

hennault places only 30 enemy planes in the entire Northern Burma area. However, radio from the AMA in Chungking dated October 19th stated that 50 Jap fighters and 100 bombers were scheduled to move from Manchuria via Thailand to Burma during the two weeks immediately following October 19th.)

Same date, 9 B-25's bombed Myitkyima with fair results.

11 B-24's bombed Heho airdrome with fair results. The formation was intercepted by 7 fighters which made determined attacks. 1 enemy plane confirmed, 1 probable with several damaged. We lost 1 B-24 with another damaged.

19 October

12 B-25's bombed Kawlin landing ground with good results. Saw no planes on the field.





THIS PAGE IS DECLASSIFIED IAW EO 13526



THIS PAGE IS DECLASSIFIED IAW EO 13526



THIS PAGE IS DECLASSIFIED IAW EO 13526



THIS PAGE IS DECLASSIFIED IAW EO 13526







THIS PAGE IS DECLASSIFIED IAW EO 13526





THIS PAGE IS DECLASSIFIED IAW EO 13526

| 00<br>8 Jan & 2 | NEADOUNTERS ARETY O UTS. Dian 1974 ROUTING AND REC                                                                                                      | DECLASSIFIED                                                                    | FILE BO.                                        |
|-----------------|---------------------------------------------------------------------------------------------------------------------------------------------------------|---------------------------------------------------------------------------------|-------------------------------------------------|
| SUBJECT:        | Tabulations on "Give Away"