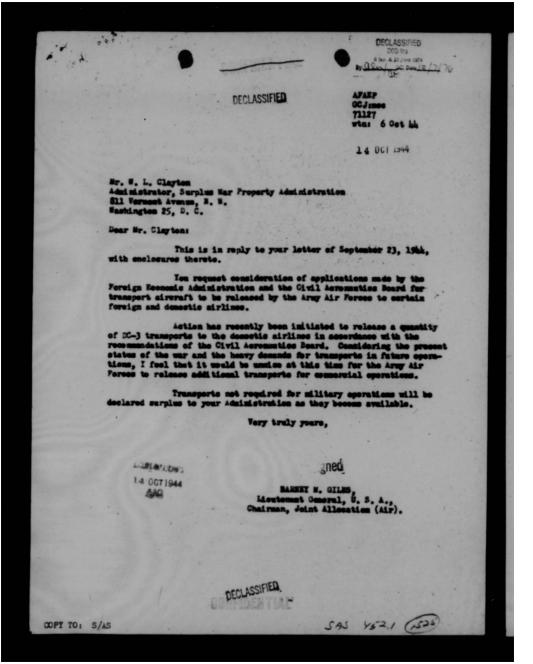

rity was involved and AAFOTI advised ATC that no adverse policy then existed. As a further precaution to assure good taste in pictorial coverage, arrangements were made with ATC for a WDDPR photographer to make the pictures.
- c. Glassification of "SECRET" was placed on the negatives and one set of prints pending coordination. These classified negatives and prints are the ones that were destroyed.
- 3. The press knows that this Special Mission aircraft exists and requests for interior photographs of it are still pending. In the event reconsideration is given the current decision, request is made that the undersigned be advised.

Signed

HAROLD B. RORKE, Lt. Colonel, Air Corps, Acting Assistant to Director for Army Air Forces.

DECLASSIFIED

2





THIS PAGE IS DECLASSIFIED IAW EO 13526









05 452



THIS PAGE IS DECLASSIFIED IAW EO 13526





THIS PAGE IS DECLASSIFIED IAW EO 13526



APERQ/H 27 September 1944

MEMORATION FOR GENERAL CRAIG

SUBJECT: New Developments

- In accordance with request stated in MAR dated 15 July 1944, above subject, the following information on experimental projects is herein transmitted for your information:
- a. Booing IB-29 (41-002): Installation of ducted cylinder baffles and pneumatic bemb doors has been completed. Operation of pneumatic bemb doors at 10,000 feet was as follows: At 170 pounds working pressure, 200 mph and 1/2° yaw, operation of the doors was satisfactory. It was possible to open the rear doors five times and close them four times with 1,500 pounds pressure in reservoir at start of test. Flights made during week to determ