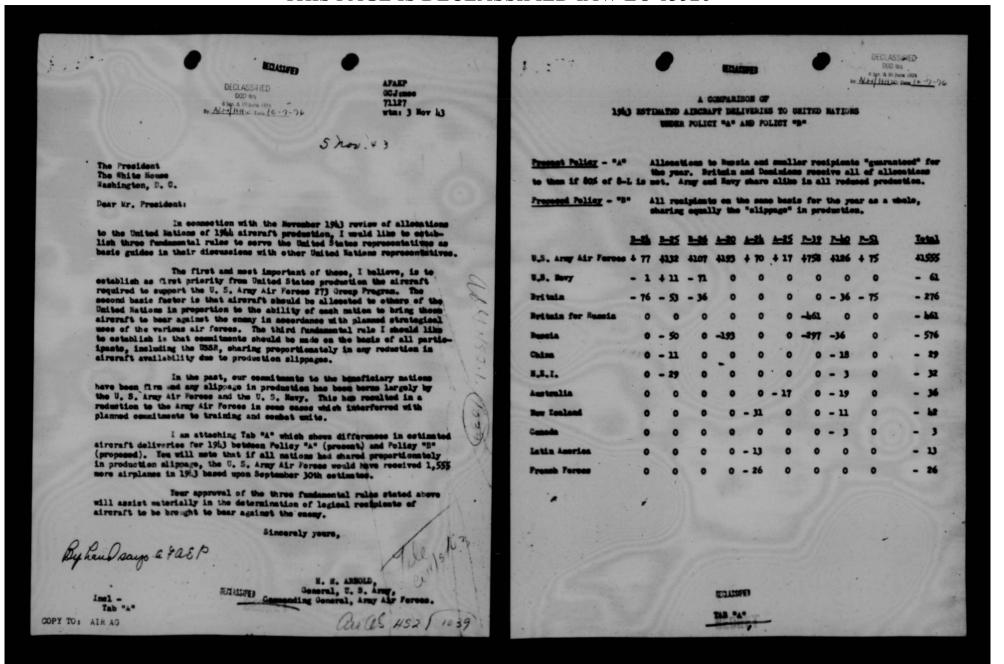

|                                                                                                                                                                                                                                              | AS. FILE                                       |
|----------------------------------------------------------------------------------------------------------------------------------------------------------------------------------------------------------------------------------------------|------------------------------------------------|
| Olyn C                                                                                                                                                                                                                                       | 1 20 June 1874                                 |
| Subject: B-29's to the Havy.                                                                                                                                                                                                                 | (1991)                                         |
| To: Chief of the Air Staff                                                                                                                                                                                                                   | DATE JUL 7 1000                                |
| FROM: Assistant Chief of Air Staff, Plans                                                                                                                                                                                                    | LSE/dns/5833                                   |
| <ol> <li>At a Joint Flanners conference, it was suggested t<br/>reconnaissance purposes in connection with Naval operations.<br/>antisubmarine operations has been informally discussed.</li> </ol>                                          | hat B-29's be used for<br>The use of B-29's in |
| 2. In those two instances, the Air Force position was no assurance when B-29's will be operational. The Army Air Fithe allocation of B-29's to the Havy." General Armold direct be maintained should this subject come to the attention of o | oross will not discuss                         |
| (For next staff conference ?)                                                                                                                                                                                                                | 2                                              |
| Brigadior Ger                                                                                                                                                                                                                                | meral, U. S. A.                                |
| Vaken up at staff meets                                                                                                                                                                                                                      | ing -                                          |
| Eff                                                                                                                                                                                                                                          |                                                |
|                                                                                                                                                                                                                                              |                                                |
|                                                                                                                                                                                                                                              | mely"3                                         |
| DECLASSIFIED                                                                                                                                                                                                                                 | The souls Tile                                 |
| SOR PAGE SCORET (N.S.                                                                                                                                                                                                                        | as 450 ( 397 ) 3-1109 A.P.                     |