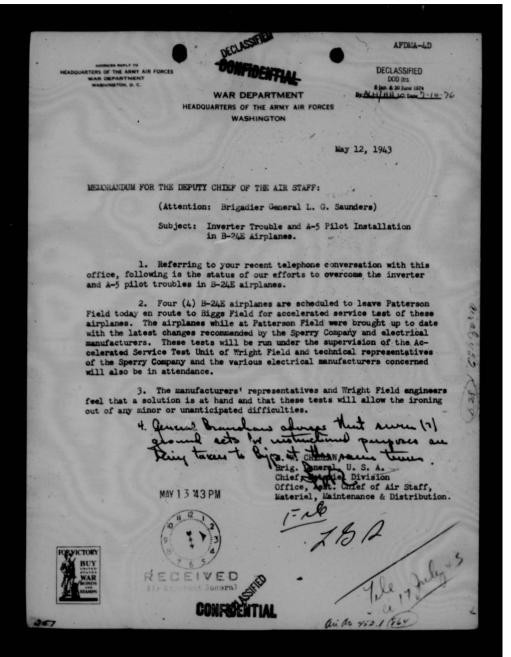

rements of the theatre commander. In fact, the Army Air Forces in early December, 1942, at the magnetism of the War Skipping Administration encouraged the development of the method for deck-loading aircraft on testers, space them being marked. The Army Air Forces accepted all responsibility and risk incidental to shipping by this improvised method, as a nature of expediently. Pull credit is due the Mar Shipping Administration for meeting a critical extension.
- 6. It should be exphasized that the army Air Perces does not consider the shipping of crated or partially assembled aircraft on the docks of tankers

SECRET









THIS PAGE IS DECLASSIFIED IAW EO 13526





THIS PAGE IS DECLASSIFIED IAW EO 13526



THIS PAGE IS DECLASSIFIED IAW EO 13526



THIS PAGE IS DECLASSIFIED IAW EO 13526





THIS PAGE IS DECLASSIFIED IAW EO 13526







THIS PAGE IS DECLASSIFIED IAW EO 13526













THIS PAGE IS DECLASSIFIED IAW EO 13526



THIS PAGE IS DECLASSIFIED IAW EO 13526





THIS PAGE IS DECLASSIFIED IAW EO 13526



DECLASSIFIED
DOD los.

8 ham & 20 June 1924

A H-1 HH-1 LC: Dane 75: 10: 76

SP200/452.1-AA

May 2, 1945.

MEMORANDOM FOR THE COMMANDING SENERAL, ARMY AIR FORCES:

Subject: Establishment of Transhipping Point for Aircraft near Hampton Roads Port of Beharksties.

- 1. Attached is a copy of a memorandum to the Commanding General, Hampton Roads Fort of Embarkation, from one of his staff efficers on the subject of the development of a C.A.A. airport in the vicinity of Empton Roads Fort of Embarkation, as a processing plant and barge terminus for aircraft destined for