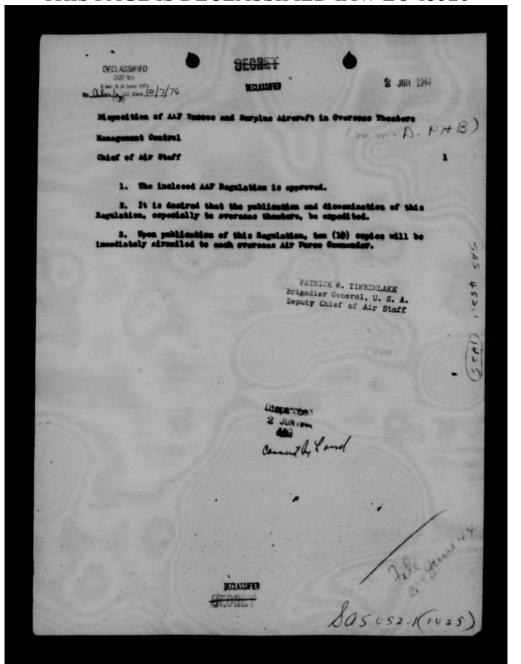

/AS, Training                         |
| AT-234 | 13-13h2h              | AC/AS, Training                         |
| AT-21  | 12-65035              | Chief of Air Staff                      |

i. The above recommendation is in line with your desire to peol all the airplanes now assigned exclusively to individuals within the Army Air Forces with the exception of the C-hūā airplane presently assigned for the exclusive use of the Commanding General, Army Air Forces, and AT-7C airplane presently assigned for the exclusive use of Mass Jacqueline Cochran.

5. Request your approval.

1 Attach:

H. A. Creig Major General, U. S. Army A. S. Chile of Air Staff Operations, commitments Requirements



452.1 (1028)



THIS PAGE IS DECLASSIFIED IAW EO 13526



THIS PAGE IS DECLASSIFIED IAW EO 13526





THIS PAGE IS DECLASSIFIED IAW EO 13526

HEADQUARTERS, ARMY AIR FORCE

MEMORANDUM FOR GENERAL TIMBERLAKE:

SUBJECT: Disposition of AAF Excess and Surplus Aircraft in Overseas Theaters

- 1. After his return from a mission to various overseas theaters, Major General W. H. Frank, Air Service Command, addressed a communication dated 19 March 1944 to the Commanding General, Army Air Forces, subject: "Return of War Weary Airplanes From Overseas Theaters". General Frank indicated the urgent necessity for issuance of directives which would effect the disposition of excess and surplus aircraft overseas.
- 2. General Frank's communication was coordinated by General B. E. Meyers, General E. S. Perrin, Colonel J. L. Loutzenheiser and Colonel F. Trubee Davison, and on 11 April 1944, the undersigned f