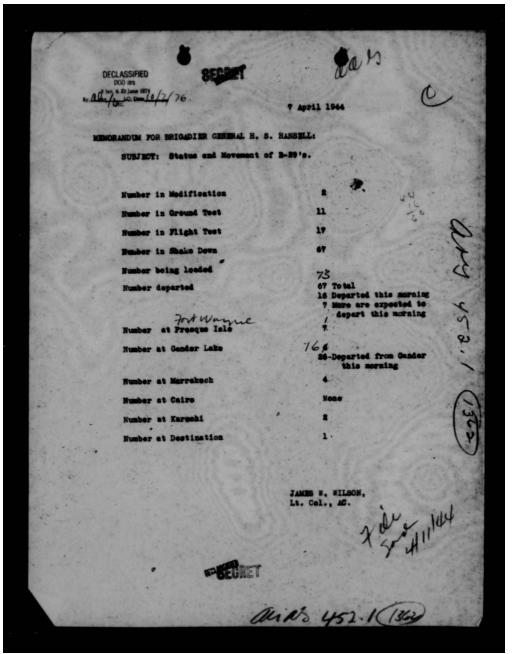

ed & Awaiting Departure 16               | 8   |
| Departed 79 .                                | 8   |
|                                              |     |
| NEW PRODUCTION PLANE (UNDELLIVERED)          | 8   |
| FROM 40th Group to 462nd Group               | 36  |
|                                              | 2   |
|                                              |     |
|                                              | 88  |
| Xs Ys B-29                                   | 8   |
| TOTAL IN MODIFICATION CENTERS 1 86           | 5   |
| TOTAL IN AIR SERVICE DEPOTS                  | +   |
| TOTAL REMAINING IN 58TH WING                 | 1   |
| ATC HAS ONLY 1 PLANE (Demaged at Memphis)    | 1   |
|                                              |     |

IS PAGE IS DECLASSIFIED IAW EO 13



THIS PAGE IS DECLASSIFIED IAW EO 13526



THIS PAGE IS DECLASSIFIED IAW EO 13526





27 A Con 6 20 June 1216

DECLASSIFIED

Combat Medifications on P-38 Series Airplanes Requested by Col. B. B. Kelsey

AG/AS, OCAR, (Requirements Division) THRU:

AG/AS, OCAR, (Requirements Div - fighter & Air Defense Br.)

AG/AS, MMAD, (Materiel Division)

1

HAS/ems/6210

- 1. Colonel B. S. Kelsey of the "ighth air orce has been in this country for Several weeks on temporary duty conducting a series of tests on the P-SS. Recommended changes resulting from these tests are designed to materially improve P-SS airplanes both on the production line and in service. Seme action already has been taken on these changes, of which there follows a brief description, together with a current status report and the pla