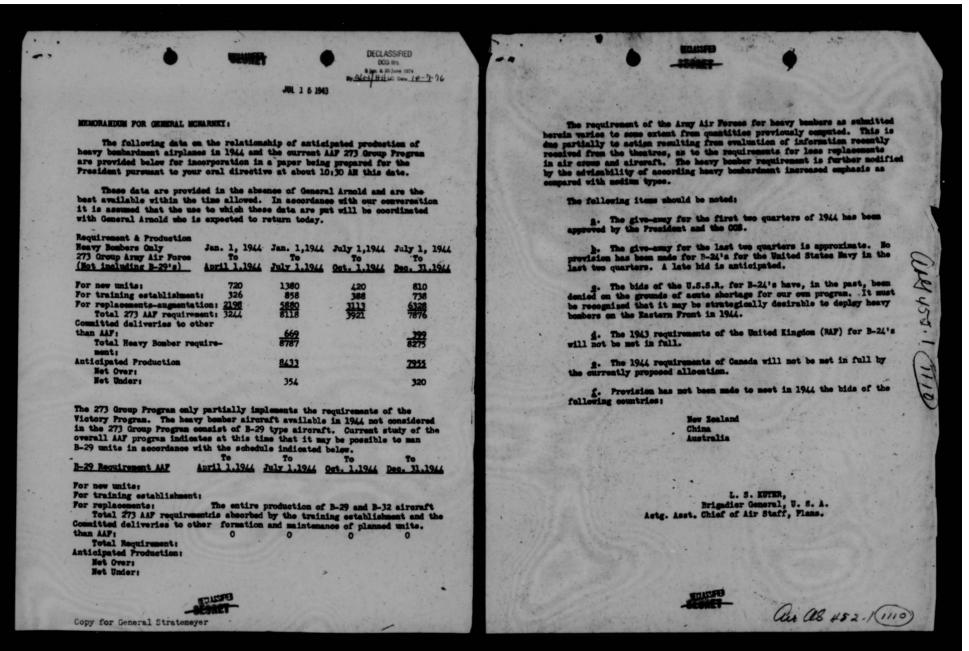

|                                                        |                                                |  |  |  |
| 1        |                                                        |                                                |  |  |  |
|          |                                                        |                                                |  |  |  |
|          |                                                        |                                                |  |  |  |
|          |                                                        |                                                |  |  |  |
|          | CEASE                                                  | ,                                              |  |  |  |

THIS PAGE IS DECLASSIFIED IAW EO 13526







Preliminary Performance Tests of B-29 Airplane, 10 Nov 1943, cont'd.

Temperatures are high for satisfactory hot weather operation especially at high altitudes and/or heavy gross weights. It is necessary to use large cowl flap openings in an attempt to cool the top cylinders with the result that the other cylinders are comparatively cold. It therefore appears possible that the cooling can be improved without serious loss and with some gain in performance at high altitudes and weights by opening up the top flaps to cool the tylinders which would make it possible to use smaller openings of the main cowl flaps. Additional tests will be conducted to form a basis for improved cooling.

b. Airplane performance and engine cooling are critically dependent upon proper operation of the cowl fl