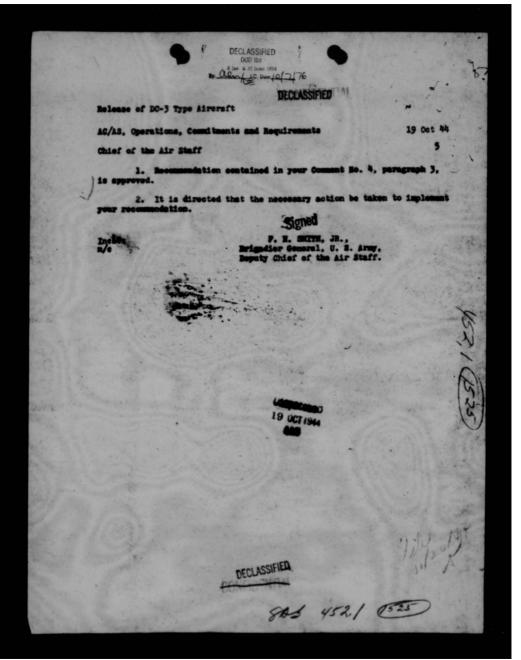

e Review Branch of WDDPR stated that no security was involved and AAFOTI advised ATC that no adverse policy then existed. As a further precaution to assure good taste in pictorial coverage, arrangements were made with ATC for a WDDPR photographer to make the pictures.
- c. Glassification of "SECRET" was placed on the negatives and one set of prints pending coordination. These classified negatives and prints are the ones that were destroyed.
- 3. The press knows that this Special Mission aircraft exists and requests for interior photographs of it are still pending. In the event reconsideration is given the current decision, request is made that the undersigned be advised.

Signed

HAROLD B. RORKE, Lt. Colonel, Air Corps, Acting Assistant to Director for Army Air Forces.

DECLASSIFIED

2





THIS PAGE IS DECLASSIFIED IAW EO 13526









05 452



THIS PAGE IS DECLASSIFIED IAW EO 13526





THIS PAGE IS DECLASSIFIED IAW EO 13526



APERQ/H 27 September 1944

MEMORATION FOR GENERAL CRAIG

SUBJECT: New Developments

- In accordance with request stated in MAR dated 15 July 1944, above subject, the following information on experimental projects is herein transmitted for your information:
- a. Booing IB-29 (41-002): Installation of ducted cylinder baffles and pneumatic bemb doors has been completed. Operation of pneumatic bemb doors at 10,000 feet was as follows: At 170 pounds working pressure, 200 mph and 1/2° yaw, operation of the doors was satisfactory. It was possible to open the rear doors five times and close them four times with 1,500 pounds pressure in reservoir at start