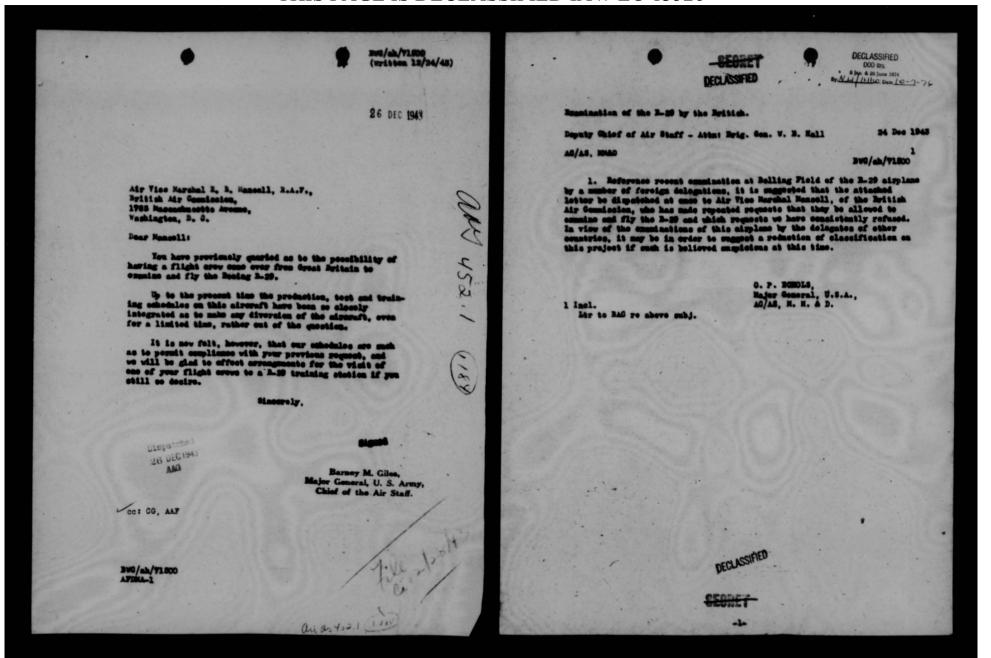

d Whitney is proceeding with R-2800-B so as not to interrupt P-61 production. If a project for the turbo-supercharged "C" engine were initiated, it is estimated that an airplane could be flying in six months and that production could start in approximately one year. A two-stage R-2800-C installation (no turbo) appears undesirable due to dimensional limitations and would not be quite as versatile at altitude; the turbo supercharged R-2800-C looks promising except that flame damping provisions will retard performance slightly. Performance data for this combination will be submitted when available.

gadier General, U.S.A. Deputy Asst. Chief of Air Staff.

Materiel, Maintenance and Distribution.











THIS PAGE IS DECLASSIFIED IAW EO 13526



THIS PAGE IS DECLASSIFIED IAW EO 13526









THIS PAGE IS DECLASSIFIED IAW EO 13526



THIS PAGE IS DECLASSIFIED IAW EO 13526





THIS PAGE IS DECLASSIFIED IAW EO 13526

HEADQUARTERS OF THE ARMY AIR PO

CONFIDENTIAL NON ACCIPIED

WAR DEPARTMENT

8 jan 8 20 jane 1974 HEADQUARTERS OF THE ARMY AIR FORCE

2 0 DEC 1943

MENORANDUM FOR THE CHIEF OF AIR STAFF: (Through General Perrin)

Subject: Fighter Airplane Range Extension Program (Report No. 8)

 There follows a current status report of progress in extending the radius of action of P-38J, P-47 and P-51 airplanes. This report is the eighth of a series initiated 7 September 1943, at your direction.

a. P-38J - The December schedule for completions out of Dallas is 350 airplanes. Because the unflyable weather of the past few days has prevented the scheduled movement of aircraft to and