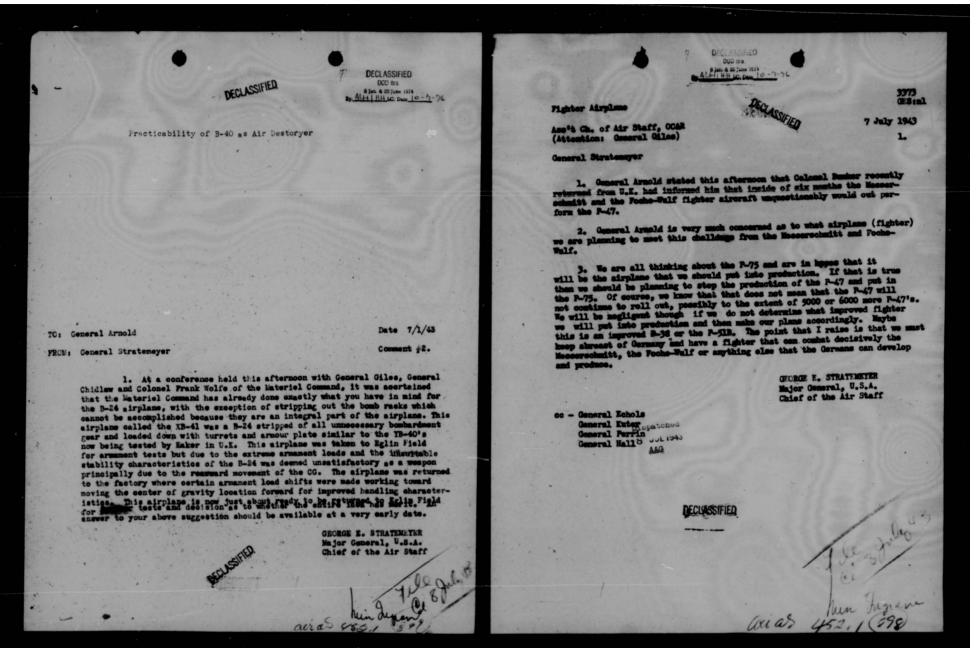

| Positive |
|----------|
|          |
|          |
|          |
|          |
|          |
| Positive |
| Positive |
|          |
| 5,90     |
| 6,000    |
|          |
|          |
|          |
|          |
|          |
|          |
|          |
| 000.00   |
|          |



Library of Congress Manuscript Division

The Papers of

Henry H. Arnold

Container /22

THIS PAGE IS DECLASSIFIED IAW EO 13526



THIS PAGE IS DECLASSIFIED IAW EO 13526



THIS PAGE IS DECLASSIFIED IAW EO 13526





DECLASSIFIED DOD Itrs 8 Jap. & 20 June 1974 Fighter Airplane Chief of the Air Staff 18 July 45 Asst Chief of Air Staff, Operations, Comitments and Requirements 1. General improvement of enemy fighter type airplance has been in evidence and further improvement has been anticipated. 2. The Army Air Forces is following the policy of incorporating all available improvements in production model fighter simplenes and progress; to more advanced models as required. The F-40 is going out of production to more advanced models as required. The F-40 is going out of production as a first line fighter, and F-40 units will be reequipped with a new and more advanced model. The F-39 will be superseded by the F-53. The F-51A is being replaced by the F-51B. The F-396, with improved interceoling and a more