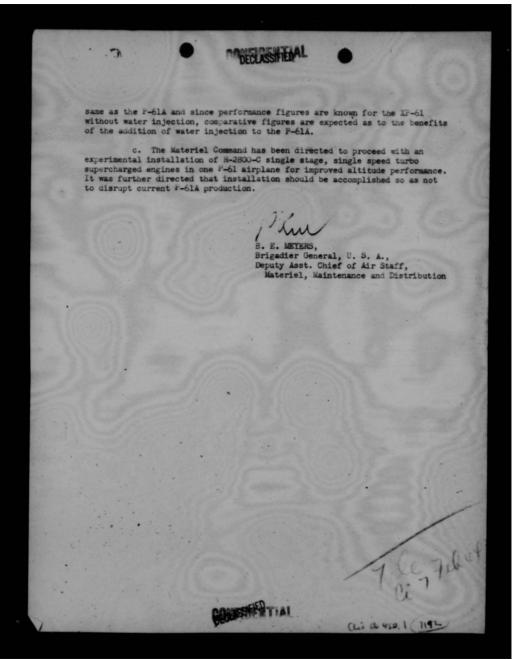

he airplane is currently undergoing flight tests.
- (3) An investigation is now underway at the factory to overcome the tail buffeting difficulties encountered from the top turret. Corrective measures are consisting of the addition of vanes mounted on the gun barrels and results appear favorable.
- (4) The Materiel Command has considered the recommendations to: A. Install the two-stage, two-speed R-2800-C engine with mater injection,

B. Add water injection to the present two-stage, two-speed R-2800-B.

The two-stage, two-speed R-2800-C installation appears impracticable because of increased dimensions (106" length vs. 92" present engine length).

Northrup is currently adding water injection to the two-stage, two-speed R-2800-B engine in an XP-61. Since this airplane is substantially the



THIS PAGE IS DECLASSIFIED IAW EO 13526

THIS PAGE IS DECLASSIFIED IAW EO 13526



THIS PAGE IS DECLASSIFIED IAW EO 13526







#### WAR DEPARTMENT

HEADQUARTERS OF THE ARMY AIR FORCES
WASHINGTON

AFDNA-2A

24 DEC 1943

MEMORANDUM FOR BRIG. GEN. E. S. PERRIN, DEPUTY CHIEF OF AIR STAFF

SUBJECT: Status of P-61 Airplane

 The following is the third of a series of weekly status reports on the P-61 airplane as requested by General Perrin;

a. The P-61A airplane with the turret removed, now at Wright Field, is at present having minor brake troubles corrected. Instrumentation and the addition of torquemeters have been completed on this airplane. Additional flight testing is expected this date.

b. The manufacturer is currently adding water injection to the two stage, two speed R-2800-B engine