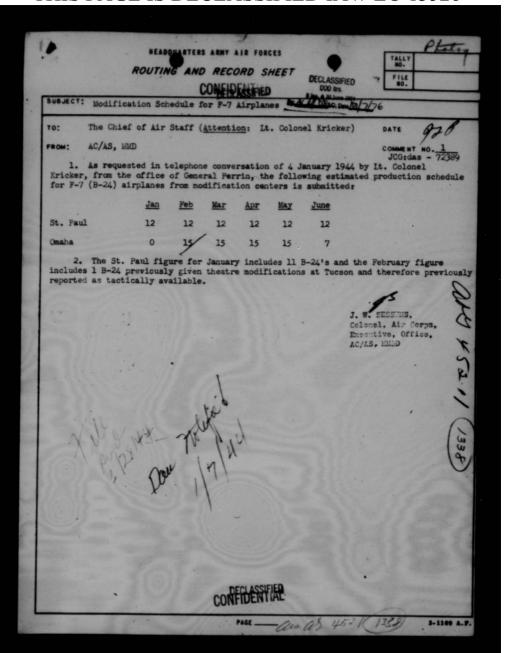

for War Emergency power at high altitudes. With the use of water injection at high altitudes the present system will be dangerous. Therefore, it is mandatory that a satisfactory installation be introduced for the P-47D series aircraft as soon as possible. A request has been forwarded this date to Asst Chief of Air Staff, NAED for this installation as soon as it can be accomplished without any loss in production.

BUY
WHITE
WHITE
BUY
WHITE
WHITE
BORDS
ARR
ARR
STAMPS

1 Incl: cy of tel conversation 6 Dec 43 between Mr. . Goslin and Gen Perrin.

OKP

W. H. WISE Colonel, Air Corps

Acting Chief, Fighter & Air Defense Branch Requirements Division Office of Asst Chief of Air Staff, Operations, Commitments and Requirements

OBSIASSELL IAIQU'AS 462.1 END



THIS PAGE IS DECLASSIFIED IAW EO 13526



THIS PAGE IS DECLASSIFIED IAW EO 13526



THIS PAGE IS DECLASSIFIED IAW EO 13526

| DECLASS<br>000 II | SIFIED by man 1074 (C. Denn 1074) | COMPLETION |                   | 10 March 1984<br>Page 1 of 5 Pages