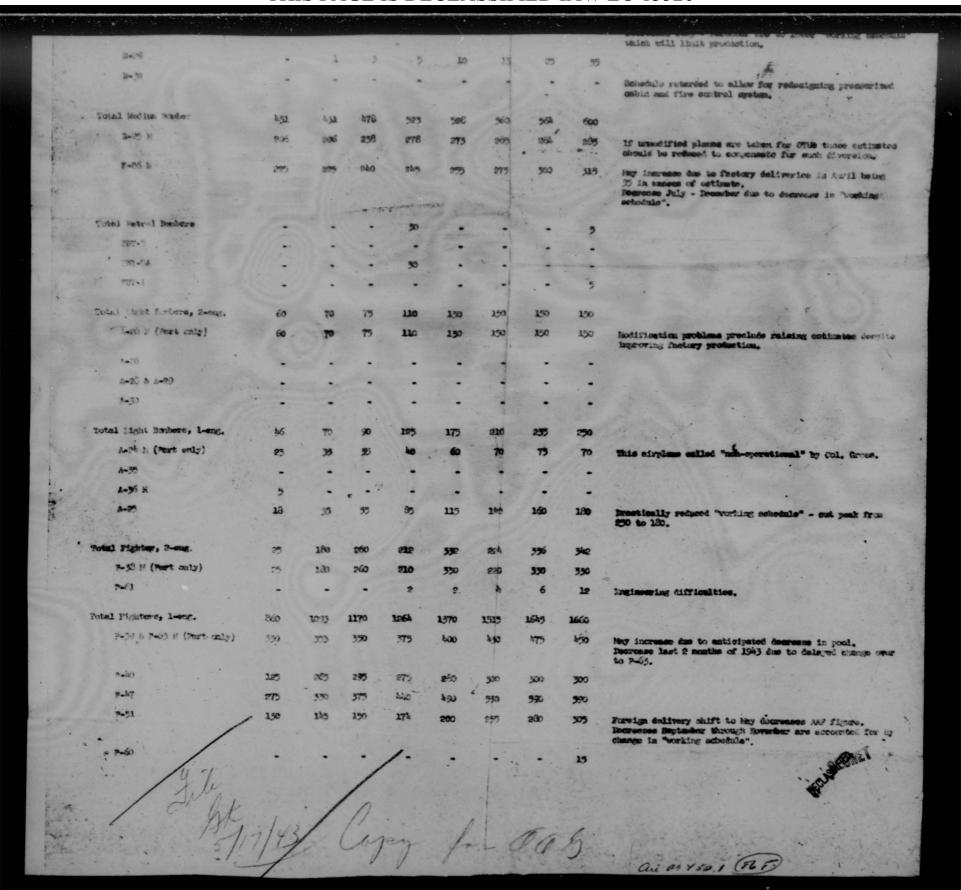

drods of airplanes at the time of the initial operation in North Africa, when skipping space was at a precise due to other requirements of the theatre commander. In fact, the Army Air Forces in early December, 1942, at the magnetism of the War Skipping Administration encouraged the development of the method for deck-loading aircraft on testers, space them being marked. The Army Air Forces accepted all responsibility and risk incidental to shipping by this improvised method, as a nature of expediently. Pull credit is due the Mar Shipping Administration for meeting a critical extension.
- 6. It should be exphasized that the army Air Perces does not consider the shipping of crated or partially assembled aircraft on the docks of tankers

SECRET









THIS PAGE IS DECLASSIFIED IAW EO 13526





THIS PAGE IS DECLASSIFIED IAW EO 13526



THIS PAGE IS DECLASSIFIED IAW EO 13526



THIS PAGE IS DECLASSIFIED IAW EO 13526





THIS PAGE IS DECLASSIFIED IAW EO 13526







THIS PAGE IS DECLASSIFIED IAW EO 13526













THIS PAGE IS DECLASSIFIED IAW EO 13526



THIS PAGE IS DECLASSIFIED IAW EO 13526





THIS PAGE IS DECLASSIFIED IAW EO 13526



DECLASSIFIED
DOD los.

8 ham & 20 June 1924

A H-1 HH-1 LC: Dane 75: 10: 76

SP200/452.1-AA

May 2, 1945.

MEMORANDOM FOR THE COMMANDING SENERAL, ARMY AIR FORCES:

Subject: Establishment of Transhipping Point for Aircraft near Hampton Roads Port of Beharksties.

- 1. Attached is a copy of a memorandum to the Commanding General, Hampton Roads Fort of Embarkation, from one of his staff efficers on the subject of the development of a C.A.A.