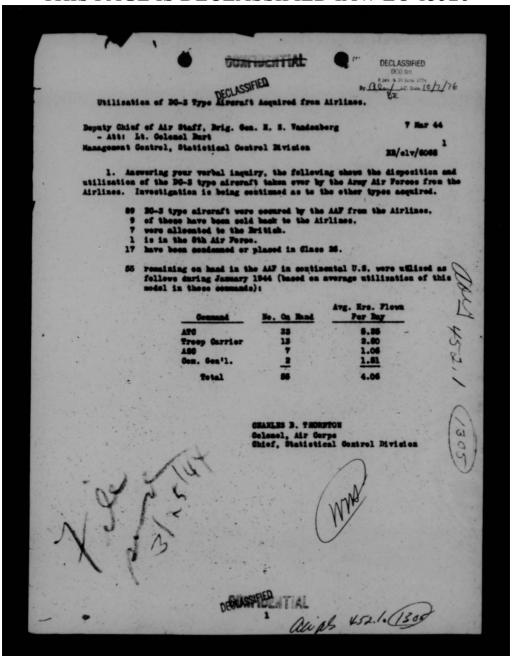

| LIAM F. MOKES  onel, Air Corps  uty Asst. Chief of Air Staff perations, Commitments & Requiremen | nts      |  |  |
| ٨     | AC/AS, OCR, Comitments Div                                                                                          | LIAM F. MOKES onel, Air Corps uty Asst. Chief of Air Staff perations, Commitments & Requiremen   | nts      |  |  |
| λ     | AC/AS, OCR, Comitments Div                                                                                          | LIAM F. MOKES  onel, Air Corps  uty Asst. Chief of Air Staff perations, Commitments & Requiremen | nts      |  |  |



THIS PAGE IS DECLASSIFIED IAW EO 13526





THIS PAGE IS DECLASSIFIED IAW EO 13526









THIS PAGE IS DECLASSIFIED IAW EO 13526











THIS PAGE IS DECLASSIFIED IAW EO 13526



THIS PAGE IS DECLASSIFIED IAW EO 13526

Tentative Allocation of 200 G-47A Aircraft for ATC DATE: 5 Mar 44 AC/AS, OCAR FROM: Deputy Chief of Air Staff General Giles approves the allocation of the additional 200 transports to the Air Transport Command. 2. A study should be made regarding the disposition of the additional hOO. I feel, and General Giles concurs to a certain extent, that some of these should be given to the Air Service Command for issue to their air depot and air service groups now in theaters in order that they can deliver emergency supplies to tactical organizations. The first of these transports should be sent to India to enable ASC to more efficiently supply ATC Hump operations in the Essam area.

Please feturn your proposed alloc