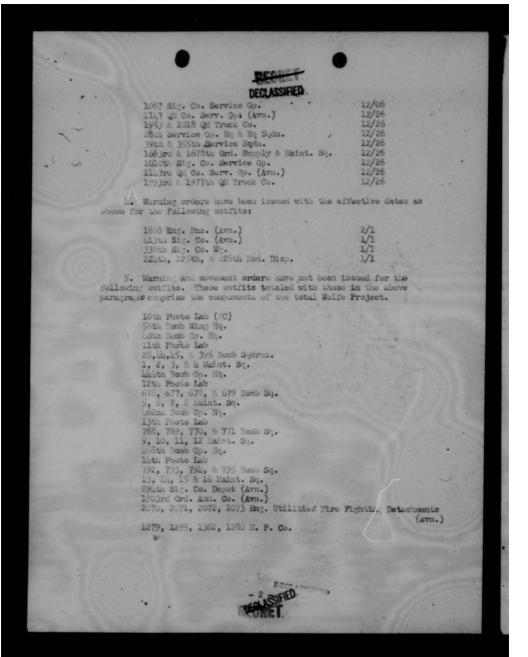

t and Whitney is proceeding with R-2800-B so as not to interrupt P-61 production. If a project for the turbo-supercharged "C" engine were initiated, it is estimated that an airplane could be flying in six months and that production could start in approximately one year. A two-stage R-2800-C installation (no turbo) appears undesirable due to dimensional limitations and would not be quite as versatile at altitude; the turbo supercharged R-2800-C looks promising except that flame damping provisions will retard performance slightly. Performance data for this combination will be submitted when available.

gadier General, U.S.A. Deputy Asst. Chief of Air Staff.

Materiel, Maintenance and Distribution.











THIS PAGE IS DECLASSIFIED IAW EO 13526



THIS PAGE IS DECLASSIFIED IAW EO 13526









THIS PAGE IS DECLASSIFIED IAW EO 13526



THIS PAGE IS DECLASSIFIED IAW EO 13526





THIS PAGE IS DECLASSIFIED IAW EO 13526

HEADQUARTERS OF THE ARMY AIR PO

CONFIDENTIAL NON ACCIPIED

WAR DEPARTMENT

8 jan 8 20 jane 1974 HEADQUARTERS OF THE ARMY AIR FORCE

2 0 DEC 1943

MENORANDUM FOR THE CHIEF OF AIR STAFF: (Through General Perrin)

Subject: Fighter Airplane Range Extension Program (Report No. 8)

 There follows a current status report of progress in extending the radius of action of P-38J, P-47 and P-51 airplanes. This report is the eighth of a series initiated 7 September 1943, at your direction.

a. P-38J - The December schedule for completions out of Dallas is 350 airplanes. Because the unflyable weather of the past few days has prevented the scheduled movement of aircraft to