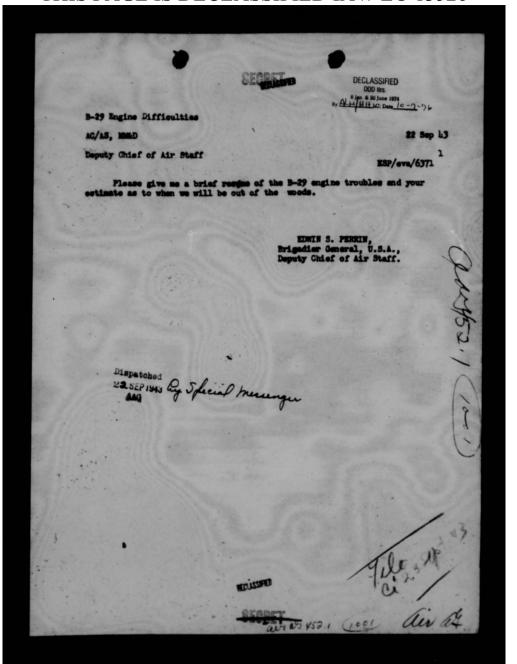

service test in production October 15, 1943. Push rod housing being redesigned to eliminate hose available November 1, 1943.
- i. Filters and modified bleeds are being installed in carburetor to prevent plugging of bleeds. Revised pressure regulator cap being installed to eliminate lag in acceleration.
- k. Hydraulicing trouble has largely been eliminated by modified starting technique. Intake pipe bleeds on service test.

## 3. Improved Features, "Second Phase" Combat Engines - Beginning March, 1944.

- a. Pilot sleeve mounting for stationary reduction gear to provide flexibility for propeller shaft motion - March, 1944.
- b. Low tension ignition system June, 1944.
- c. Fuel injection system June, 1944.
- d. Oil flow redistribution throughout engine to improve heat rejection.

WALLSON!



THIS PAGE IS DECLASSIFIED IAW EO 13526



THIS PAGE IS DECLASSIFIED IAW EO 13526



THIS PAGE IS DECLASSIFIED IAW EO 13526



THIS PAGE IS DECLASSIFIED IAW EO 13526





THIS PAGE IS DECLASSIFIED IAW EO 13526







-SEORET

•

AND

HEADQUARTER

58TH BOMBARDMENT OPERATIONAL TRAINING WING (HEAVY)

KBN/jje

Marietta Army Air Field, Marietta, Georgia 10 September, 1943

SUBJECT: B-29 Progress Report - 58th Bombardment Wing (H), 30 August, 1943 to 10 September, 1943.

Commanding General, Headquarters, Army Air Forces, Washington, D. C.

#### 1. PRODUCTION

a. <u>Airplanes</u> - The production of B-29 airplanes was sixteen (16) behind schedule 1 September, 1943. It is indicated that the schedule for the month of September will also be considerably reduced. However, it is still estimated that