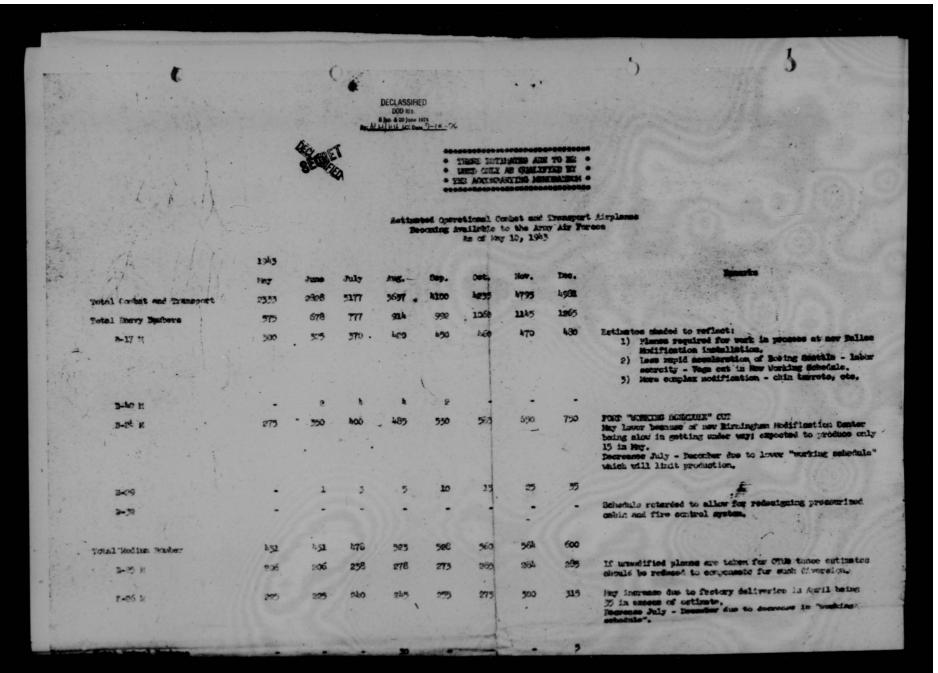

he Transportation Corps in transporting hydrods of airplanes at the time of the initial operation in North Africa, when skipping space was at a precise due to other requirements of the theatre commander. In fact, the Army Air Forces in early December, 1942, at the magnetism of the War Skipping Administration encouraged the development of the method for deck-loading aircraft on testers, space them being marked. The Army Air Forces accepted all responsibility and risk incidental to shipping by this improvised method, as a nature of expediently. Pull credit is due the Mar Shipping Administration for meeting a critical extension.
- 6. It should be exphasized that the army Air Perces does not consider the shipping of crated or partially assembled aircraft on the docks of tankers

SECRET









THIS PAGE IS DECLASSIFIED IAW EO 13526





THIS PAGE IS DECLASSIFIED IAW EO 13526



THIS PAGE IS DECLASSIFIED IAW EO 13526



THIS PAGE IS DECLASSIFIED IAW EO 13526





THIS PAGE IS DECLASSIFIED IAW EO 13526







THIS PAGE IS DECLASSIFIED IAW EO 13526













THIS PAGE IS DECLASSIFIED IAW EO 13526



THIS PAGE IS DECLASSIFIED IAW EO 13526





THIS PAGE IS DECLASSIFIED IAW EO 13526



DECLASSIFIED
DOD los.

8 ham & 20 June 1924

A H-1 HH-1 LC: Dane 75: 10: 76

SP200/452.1-AA

May 2, 1945.

MEMORANDOM FOR THE COMMANDING SENERAL, ARMY AIR FORCES:

Subject: Establishment of Transhipping Point for Aircraft near Hampton Roads Port of Beharksties.

- 1. Attached is a copy of a memorandum to the Commanding General, Hampton Roads Fort of Embarkation, from one of his staff efficers on t