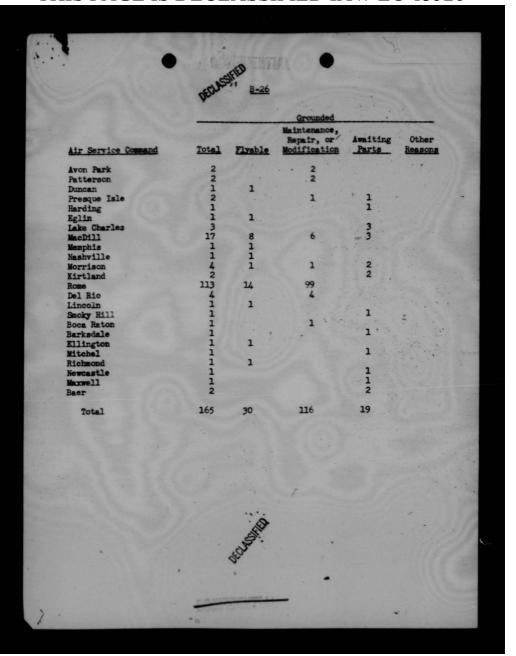

| Positive |
|----------|
|          |
|          |
|          |
|          |
|          |
| Positive |
| Positive |
|          |
| 5,90     |
| 6,000    |
|          |
|          |
|          |
|          |
|          |
|          |
|          |
| 000.00   |
|          |