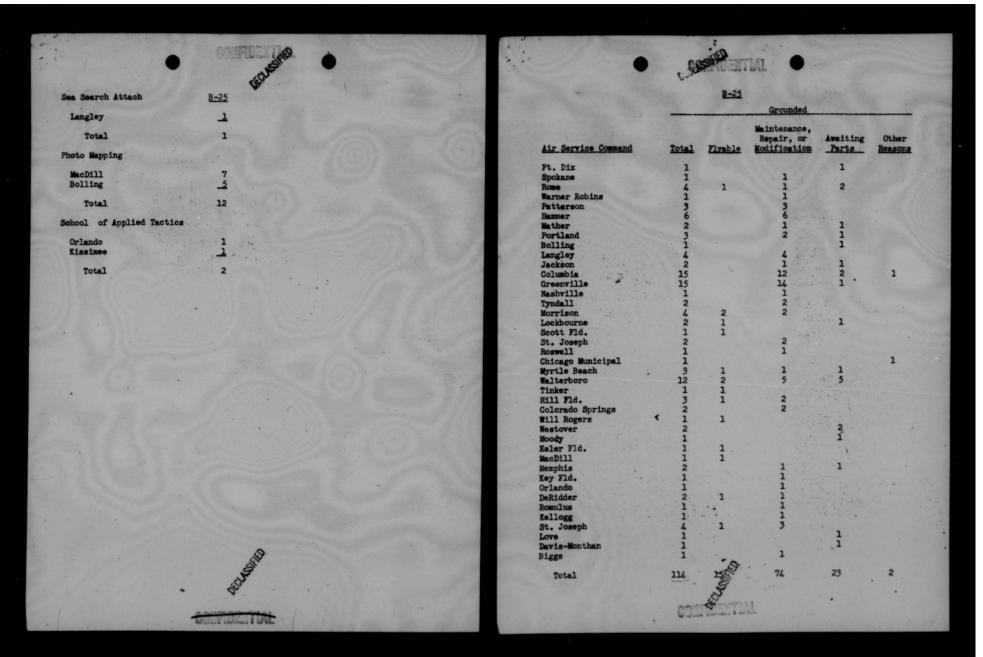

| Positive |
|----------|
|          |
|          |
|          |
|          |
|          |
| Positive |
| Positive |
|          |
| 5,90     |
| 6,000    |
|          |
|          |
|          |
|          |
|          |
|          |
|          |
| 000.00   |
|          |