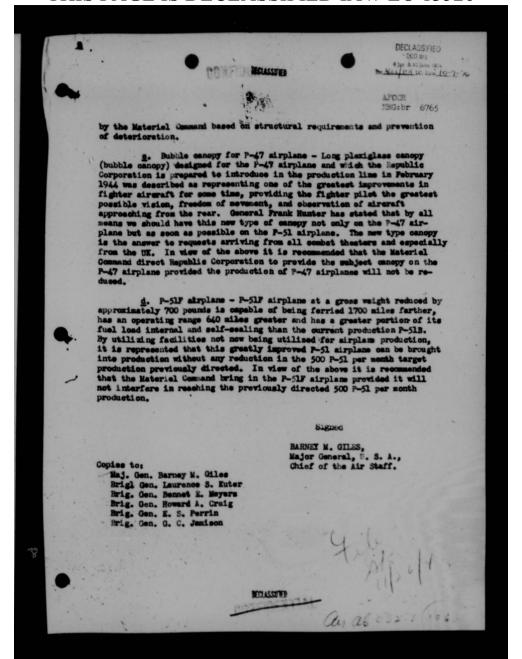

|                              |

THIS PAGE IS DECLASSIFIED IAW EO 13526



THIS PAGE IS DECLASSIFIED IAW EO 13526



THIS PAGE IS DECLASSIFIED IAW EO 13526



THIS PAGE IS DECLASSIFIED IAW EO 13526



THIS PAGE IS DECLASSIFIED IAW EO 13526







THIS PAGE IS DECLASSIFIED IAW EO 13526



THIS PAGE IS DECLASSIFIED IAW EO 13526





THIS PAGE IS DECLASSIFIED IAW EO 13526



THIS PAGE IS DECLASSIFIED IAW EO 13526



THIS PAGE IS DECLASSIFIED IAW EO 13526



THIS PAGE IS DECLASSIFIED IAW EO 13526

THIS PAGE IS DECLASSIFIED IAW EO 13526



THIS PAGE IS DECLASSIFIED IAW EO 13526



THIS PAGE IS DECLASSIFIED IAW EO 13526









THIS PAGE IS DECLASSIFIED IAW EO 13526



DECLASSIFIED 000 WS Subject: Fight Fighter Aircraft nee and other vital tar our airdrones and other vital targets. To meet this thr specially trained units, equipped with night fighter air radar and capable of locating and destroying enemy night 2. Seven Hight Fighter Squadrons have completed training and are deployed and equipped as follows: North Africa Pacific (1 fit Hammit, 1 fit SOPAG, 1 fit SOPA) 1 increase to South Pacific increase to South Pacific increase to Southwest Pacific 3. Three OTU-MTU Squairons, equipped with the P-70, are precently in operation. Three combat squairons, also using the P-70, are new undergoing training, and four additional combat squairons are scheduled to complote training by 1 July 1946. This will give us a