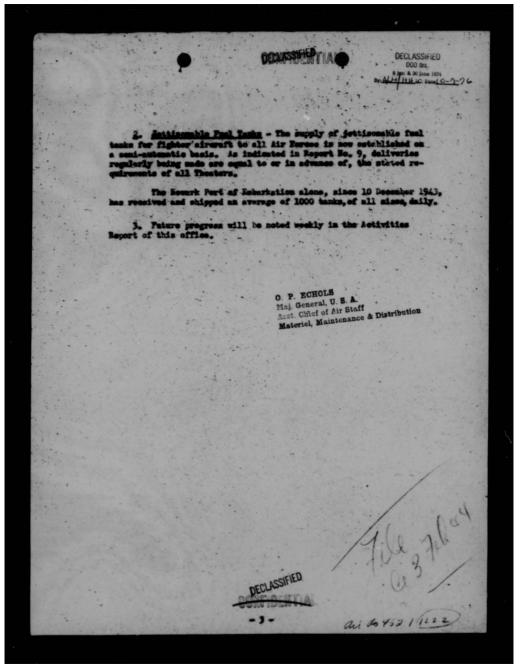

mmand, and Wings have been advised of the allocations of planes on which they could rely for the carrying out of their missions.
- 34 Plans for procurement of personnel and for construction of facilities have been predicated on the rigures of Chief of Air Staff, and estimates have been submitted to the Pinance Division for Budget purposes on the same basis.
- 4. Assurances have been given to the Commanding General, AAF, that certain objectives could be reached, in the belief that ATC would be in possession on the dates indicated of the number of aircraft stated to be available. Many of these objectives, which are of strategical importance, cannot be reached, if planes are to be allocated to ATC in accordance with the most recent schedule issued by Commitments Division, AC/AS, GC&R.









THIS PAGE IS DECLASSIFIED IAW EO 13526



THIS PAGE IS DECLASSIFIED IAW EO 13526





DECLASSIFIED

WAR DEPARTMENT

HEADQUARTERS OF THE ARMY AIR FORCES
WASHINGTON, D. C.



13 January 1944

MEMORANDUM FOR BRIGADIER GENERAL E. S. PERRIN, DEPUTY CHIEF OF AIR STAFF

SUBJECT: Status of B-29 Project

- 1. Reference your memorandum of January 9th on the above subject, a definite understanding had been made with the 20th Bomber Command as to what modifications are necessary on the B-29 airplane to make them operational. A detailed estimate as to the manhours required per airplane is now being prepared by Colonel Cover, Chief of the Modification Branch at Wright Field. A quick estimate indicates that it will require initially about 25,000 manhours per ship to accomplish these modifications. It i