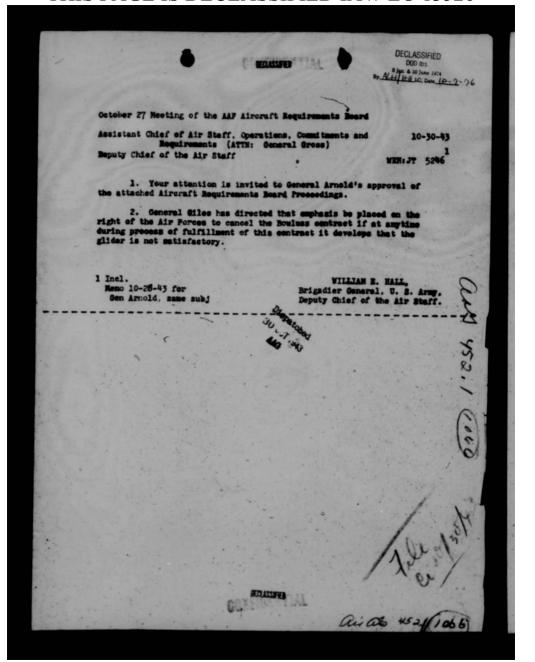

|                              |

THIS PAGE IS DECLASSIFIED IAW EO 13526



THIS PAGE IS DECLASSIFIED IAW EO 13526



THIS PAGE IS DECLASSIFIED IAW EO 13526



THIS PAGE IS DECLASSIFIED IAW EO 13526



THIS PAGE IS DECLASSIFIED IAW EO 13526







THIS PAGE IS DECLASSIFIED IAW EO 13526



THIS PAGE IS DECLASSIFIED IAW EO 13526





THIS PAGE IS DECLASSIFIED IAW EO 13526



THIS PAGE IS DECLASSIFIED IAW EO 13526



THIS PAGE IS DECLASSIFIED IAW EO 13526



THIS PAGE IS DECLASSIFIED IAW EO 13526

THIS PAGE IS DECLASSIFIED IAW EO 13526



THIS PAGE IS DECLASSIFIED IAW EO 13526



THIS PAGE IS DECLASSIFIED IAW EO 13526









THIS PAGE IS DECLASSIFIED IAW EO 13526



DECLASSIFIED 000 WS Subject: Fight Fighter Aircraft nee and other vital tar our airdrones and other vital targets. To meet this thr specially trained units, equipped with night fighter air radar and capable of locating and destroying enemy night 2. Seven Hight Fighter Squadrons have completed training and are deployed and equipped as follows: North Africa Pacific (1 fit Hammit, 1 fit SOPAG, 1 fit SOPA) 1 increase to South Pacific increase to South Pacific increase to Southwest Pacific 3. Three OTU-MTU Squairons, equipped with the P-70, are precently in operation. Three combat squairons, also using the P-70, are new undergoing training, and four additional combat squairons are scheduled to complote training by 1 July 1946. This will give us a tota