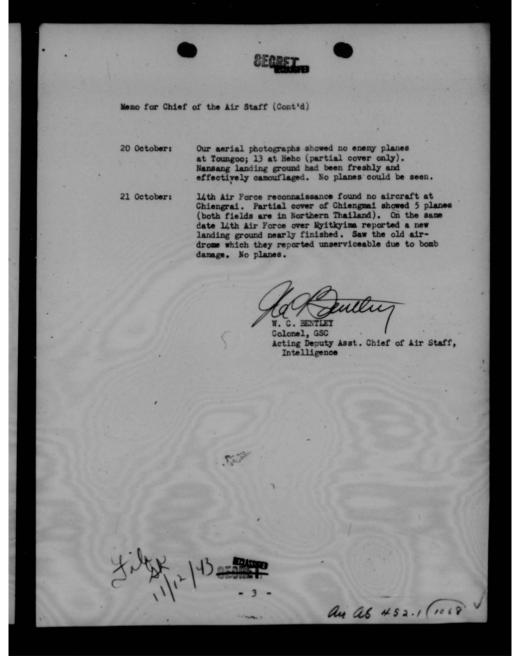

sances and attacks were being made on Northern Burma airdromes.

(Estimates of enemy air strength from rear echelon and from Chennault places only 30 enemy planes in the entire Northern Burma area. However, radio from the AMA in Chungking dated October 19th stated that 50 Jap fighters and 100 bombers were scheduled to move from Manchuria via Thailand to Burma during the two weeks immediately following October 19th.)

Same date, 9 B-25's bombed Myitkyima with fair results.

11 B-24's bombed Heho airdrome with fair results. The formation was intercepted by 7 fighters which made determined attacks. 1 enemy plane confirmed, 1 probable with several damaged. We lost 1 B-24 with another damaged.

19 October

12 B-25's bombed Kawlin landing ground with good results. Saw no planes on the field.





THIS PAGE IS DECLASSIFIED IAW EO 13526



THIS PAGE IS DECLASSIFIED IAW EO 13526



THIS PAGE IS DECLASSIFIED IAW EO 13526



THIS PAGE IS DECLASSIFIED IAW EO 13526







THIS PAGE IS DECLASSIFIED IAW EO 13526





THIS PAGE IS DECLASSIFIED IAW EO 13526

| 00<br>8 Jan & 2 | NEADOUNTERS ARETY O UTS. Dian 1974 ROUTING AND REC                                                                                                      | DECLASSIFIED                                                                    | FILE BO.                                        |
|-----------------|---------------------------------------------------------------------------------------------------------------------------------------------------------|---------------------------------------------------------------