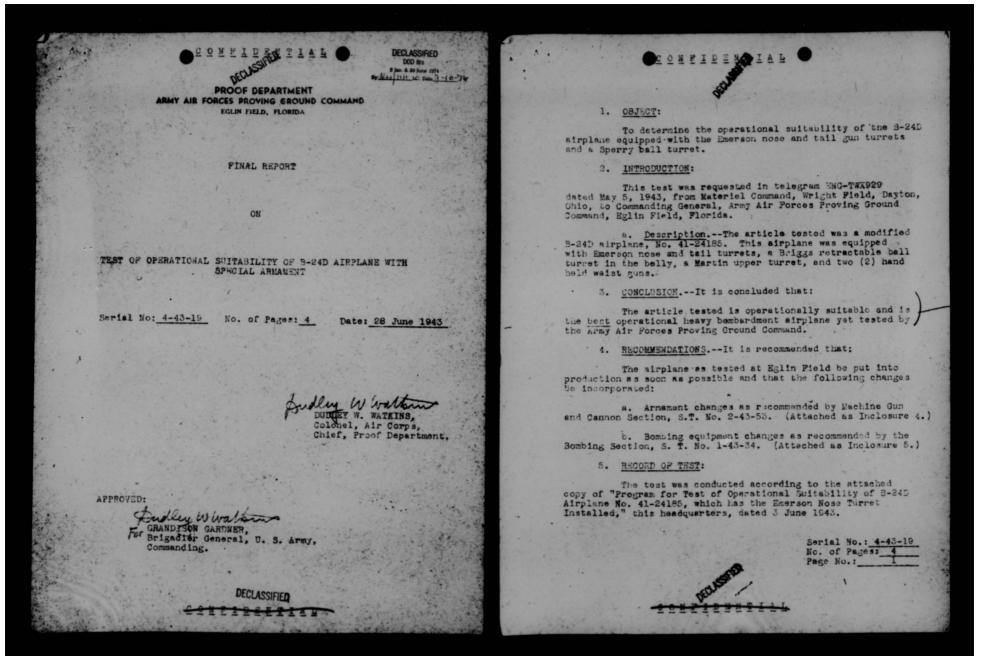

s in August, it is believed that the effective.     | oving Ground Command, dated<br>nce all B-24E type airplanes are              |
| 4. In regard to the improvement of the B-<br>that this can be accomplished and still permit a<br>However, it is believed an insufficient amounts'<br>substituting the below listed possible additiona<br>1000 rounds per gun could be provided. This sti | satisfactory operations to 27,000'                                           |
| DECLASSIFIED A                                                                                                                                                                                                                                           | ilo                                                                          |







### 6. DISCUSSION:

a. The sirplane was first flight tested with full combat crew of ten (10) crew members, twenty-three hundred (2300) gallons of gasoline, and full load of machine gun ammunition. (No bombs.) The airplane took off in approximately three thousand (3,000) feet. It was found that approximately four (4) degrees nose up stabilizer was needed to crack the rour (4) degrees nose up stabilizer was needed to crack the nose wheel from the ground and accomplish an easy take-off. The airplane was very stable in the climb, and climbed at one hundred sixty (160) MPH indicated at seven hundred (700) feet per minute with a power setting of forty-five (45) inches of Hg. and twenty-five hundred (2500) RPM. The airplane was leveled off at ten thousand (10,000) feet at a power setting of