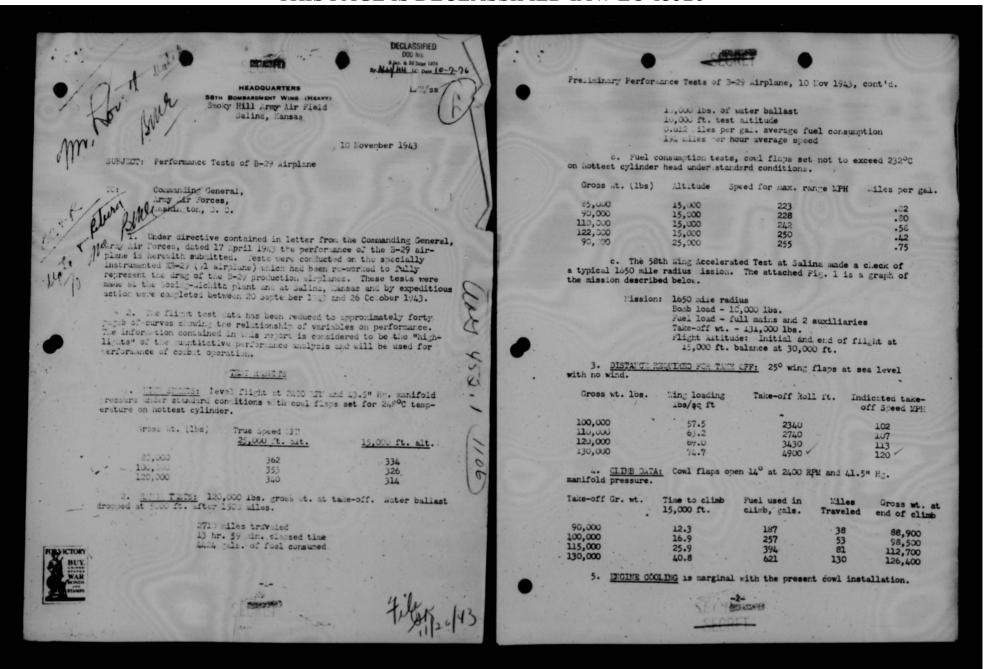

|                                                        |                                                |  |  |  |
| 1        |                                                        |                                                |  |  |  |
|          |                                                        |                                                |  |  |  |
|          |                                                        |                                                |  |  |  |
|          |                                                        |                                                |  |  |  |
|          | CEASE                                                  | ,                                              |  |  |  |

THIS PAGE IS DECLASSIFIED IAW EO 13526







Preliminary Performance Tests of B-29 Airplane, 10 Nov 1943, cont'd.

Temperatures are high for satisfactory hot weather operation especially at high altitudes and/or heavy gross weights. It is necessary to use large cowl flap openings in an attempt to cool the top cylinders with the result that the other cylinders are comparatively cold. It therefore appears possible that the cooling can be improved without serious loss and with some gain in performance at high altitudes and weights by opening up the top flaps to cool the tylinders which would make it possible to use smaller openings of the main cowl flaps. Additional tests will be conducted to form a basis for improved cooling.

b. Airplane performance and engine cooling are critically dependent upon proper operation of the cowl flap