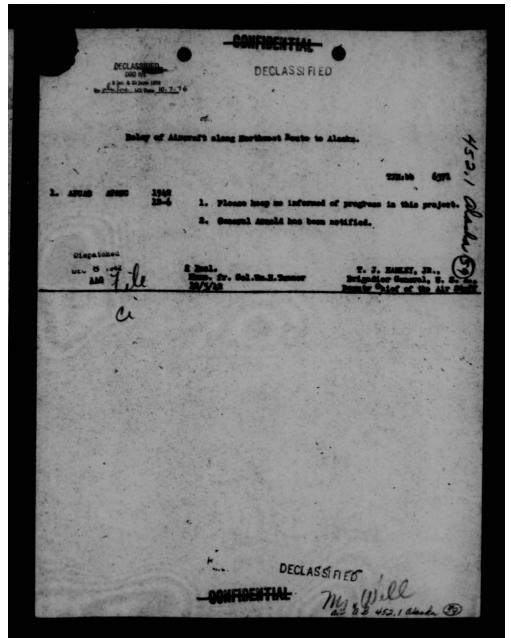

issue such clarifying or additional directives as are necessary to winterize and move airplanes to Alaska and Russia. 5. The Director of Military Requirements will be made the responsible head for this winterisation program. /s/ T.J.H. T. J. HANLEY, JR., Brigadier General, U.S.A., Incle: Cpy of directive to Cg. Materiel and and CG, ASC, dtd 8/27/42, frm Dir. of Military Requirements; Deputy Chief of Air Staff. subj, Winterisation of Aircraft, mo for Gen.Stratemeyer dtd Cpy memo for Gen.Stratemeyer dtd 12/6/42 frm Gen.Arnold; subj, same as above. Copy: General Stratemeyer. oter of Military Requirements (Colo Wright Pield, the are the ep alreraft program 2. Colemnal Medialoy and Colemnal Russell are a DECLASSIFIED at Great Palls is 450.1 alanda (60



THIS PAGE IS DECLASSIFIED IAW EO 13526



THIS PAGE IS DECLASSIFIED IAW EO 13526



THIS PAGE IS DECLASSIFIED IAW EO 13526







THIS PAGE IS DECLASSIFIED IAW EO 13526



THIS PAGE IS DECLASSIFIED IAW EO 13526



THIS PAGE IS DECLASSIFIED IAW EO 13526





THIS PAGE IS DECLASSIFIED IAW EO 13526



THIS PAGE IS DECLASSIFIED IAW EO 13526



THIS PAGE IS DECLASSIFIED IAW EO 13526



THIS PAGE IS DECLASSIFIED IAW EO 13526



THIS PAGE IS DECLASSIFIED IAW EO 13526



THIS PAGE IS DECLASSIFIED IAW EO 13526



THIS PAGE IS DECLASSIFIED IAW EO 13526



THIS PAGE IS DECLASSIFIED IAW EO 13526









THIS PAGE IS DECLASSIFIED IAW EO 13526



THIS PAGE IS DECLASSIFIED IAW EO 13526



THIS PAGE IS DECLASSIFIED IAW EO 13526



THIS PAGE IS DECLASSIFIED IAW EO 13526



THIS PAGE IS DECLASSIFIED IAW EO 13526



THIS PAGE IS DECLASSIFIED IAW