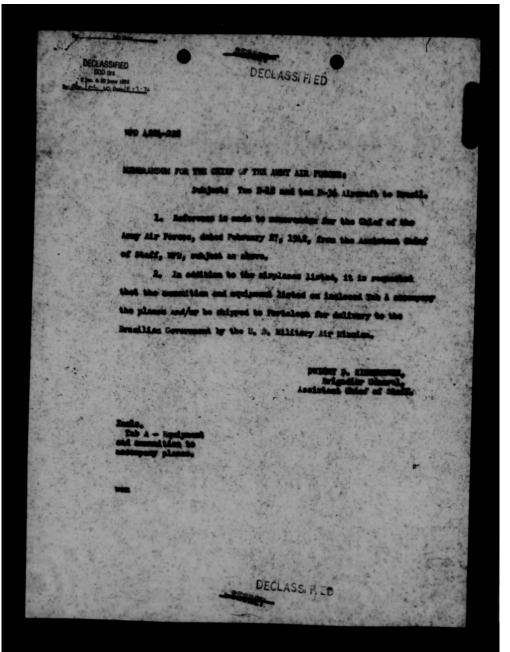

|                 |                     |                           |         |          |          |                    |



THIS PAGE IS DECLASSIFIED IAW EO 13526



THIS PAGE IS DECLASSIFIED IAW EO 13526



THIS PAGE IS DECLASSIFIED IAW EO 13526







THIS PAGE IS DECLASSIFIED IAW EO 13526





THIS PAGE IS DECLASSIFIED IAW EO 13526







Subject: Transfer of 10 AT-6B airplanes to Brazil.

- Directives are being issued to the Assistant Chiefs of the Air Staff, A-1, and A-3, to select the necessary personnel and to accomplish the delivery to the Chief of the U. S. Military and Military Aviation Mission to Brazil of the 10 AT-6B airplanes which have been allocated to, and accepted by, Brazil. With the airplanes there are to be delivered the necessary spare parts and a ninety day supply of bombs and ammunition. Crews (1 pilot and 1 crew chief or radio mechanic or armorer or clerk for each airplane) will a ccompany the airplanes for the purpose of fer