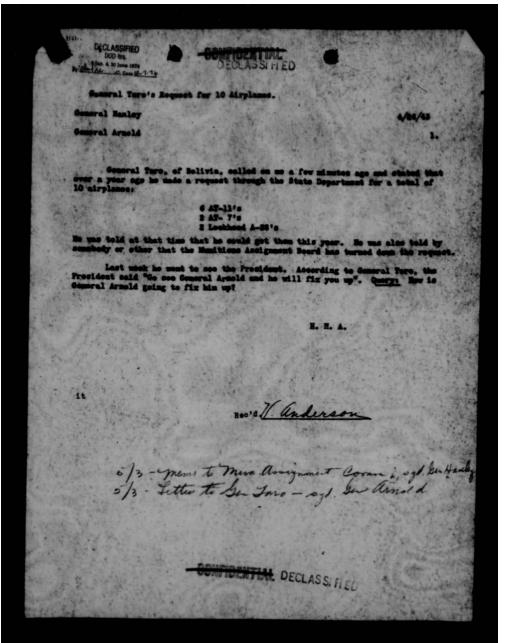

|  |  |
| -                                                                                                                                                                          |                                       |                       |           |                                                                                                                                                                                                                      |  |  |

THIS PAGE IS DECLASSIFIED IAW EO 13526

THIS PAGE IS DECLASSIFIED IAW EO 13526



THIS PAGE IS DECLASSIFIED IAW EO 13526



THIS PAGE IS DECLASSIFIED IAW EO 13526



THIS PAGE IS DECLASSIFIED IAW EO 13526



THIS PAGE IS DECLASSIFIED IAW EO 13526



THIS PAGE IS DECLASSIFIED IAW EO 13526



THIS PAGE IS DECLASSIFIED IAW EO 13526

|                       | ROUTING NO WECOND JAE ECLASS ED                                                                                                                                                                                                  | FILE NO.                |
|-----------------------|----------------------------------------------------------------------------------------------------------------------------------------------------------------------------------------------------------------------------------|-------------------------|
| SUBJECT:              | General Toro's Request for 10 Airplanes.