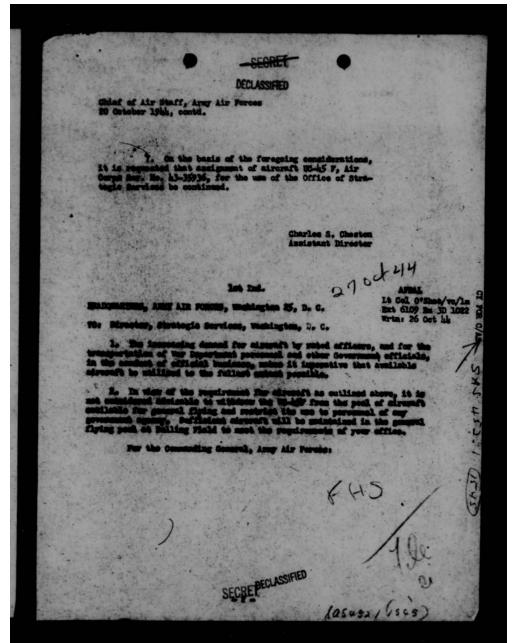

THIS PAGE IS DECLASSIFIED IAW EO 13526



THIS PAGE IS DECLASSIFIED IAW EO 13526



THIS PAGE IS DECLASSIFIED IAW EO 13526



THIS PAGE IS DECLASSIFIED IAW EO 13526



THIS PAGE IS DECLASSIFIED IAW EO 13526



THIS PAGE IS DECLASSIFIED IAW EO 13526



THIS PAGE IS DECLASSIFIED IAW EO 13526





THIS PAGE IS DECLASSIFIED IAW EO 13526



THIS PAGE IS DECLASSIFIED IAW EO 13526



THIS PAGE IS DECLASSIFIED IAW EO 13526



THIS PAGE IS DECLASSIFIED IAW EO 13526



THIS PAGE IS DECLASSIFIED IAW EO 13526



THIS PAGE IS DECLASSIFIED IAW EO 13526



THIS PAGE IS DECLASSIFIED IAW EO 13526



THIS PAGE IS DECLASSIFIED IAW EO 13526



THIS PAGE IS DECLASSIFIED IAW EO 13526



THIS PAGE IS DECLASSIFIED IAW EO 13526



THIS PAGE IS DECLASSIFIED IAW EO 13526



THIS PAGE IS DECLASSIFIED IAW EO 13526



THIS PAGE IS DECLASSIFIED IAW EO 13526





THIS PAGE IS DECLASSIFIED IAW EO 13526



THIS PAGE IS DECLASSIFIED IAW EO 13526



THIS PAGE IS DECLASSIFIED IAW EO 13526



THIS PAGE IS DECLASSIFIED IAW EO 13526

DECLASSIFIED

Arsas, FBO/mm, 6751 16 Oct. hh

DECLASSIFIED
DOD ITS.

8 Jan. 4 20 June 1974

Tr. 48n Jun. 10 Days 10 - 7 - 760

1 8 OCT 1944

SUBJECT: Assignment of C-54 Aircraft to First Airborne Army

THRU: Commanding General, U. S. Strategic Air Forces in Europe.

APO 633, c/o Postmaster, New York, N.Y.

Commanding General, First Allied Airborne Army, APO 740, e/o Postmaster, New York, N. Y.

1. Reference is made to communication dated 29 September 1944 from Communiting General, First Allied Airborne Army with first indersement dated 1 Outober 1944 by Communding General, United S