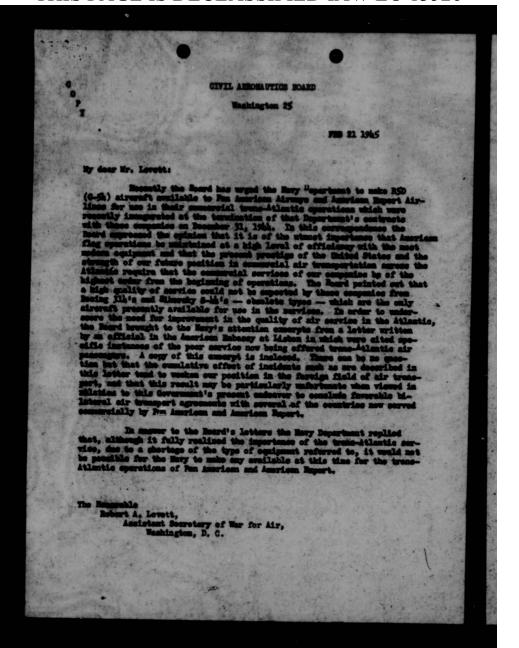

Swell To Such C

OIVIL ARROHAUTIOS BOARD

Mar 23 1945

My dear Mr. Levett:

As the Beard has previously advised you, it is concerned ever the quality of service which has american and American Expert are now forced to render on their trans-Atlantic service with the antiquated equipment which is now available to them, and accordingly we have urged the Bepartments of War and Envy to consider favorably the proposal of making the G-54 type aircraft available to those companies for this service. As we stated before, we feel that most important considerations of matical interest require that the international commercial services of our flag companies be of the highest order.

We wish again to bring to your attention our view that a high quality of service emmet be expected by these companies from the use of Beeing 314's and Binimity 5-46's — obsolete types — which are the only long-range aircraft presently available for use. These airplanes were built several years age and, because of their obsolescence, their operating performance can in no way compare with that of modern long-range equipment.