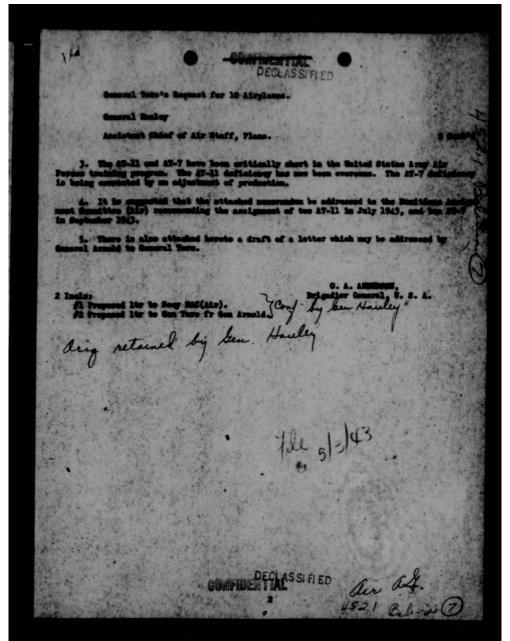

ed A-28                                                                      | 2<br>77 DECL                                                            | ASSIFIED                          | 2 2 24                                    |
| <ol> <li>By comparison with<br/>has been very adequately pro<br/>Lt. Col. Waskwits, does not</li> </ol> | all other South American                                                | countries, exce                   | ission to Bolivia.                        |
| 21                                                                                                      | PAGE                                                                    | air als                           | 152.1 Bol 3-1100 P.                       |



THIS PAGE IS DECLASSIFIED IAW EO 13526



THIS PAGE IS DECLASSIFIED IAW EO 13526



THIS PAGE IS DECLASSIFIED IAW EO 13526





THIS PAGE IS DECLASSIFIED IAW EO 13526

DECLASSIFIED DOD ITS.

CONFICENTIAL ED

WAR DEPARTMENT War Department General Staff Military Intelligence Division, G-2 Washington

MID 452.1

February 25, 1942

MEMORANDUM FOR THE CHIEF OF STAFF:

Subject: Airplanes for Bolivia.

1. In accordance with verbel instructions given during the visit of Lieut. General David Toro this morning, the following summary of the Bolivian situation with respect to primary training planes is presented:

(a) The Bolivians wish to establish an air training school at Cochabembe, altitude 5500 ft. U.S. primary training planes will not perfers well at that height, and the Bolivians have asked for Steerman PT 13's with 320 horsepower F