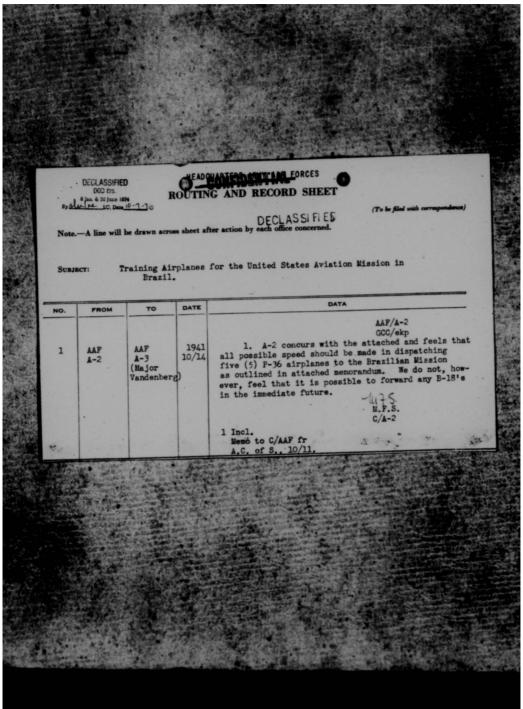

omplished unless the following mintern amount of military and commercial airplanes can be made available to the Brasilian Government within the next three months — the secure the better:

- 15 Ourtise P-36 Pursuits (P & V or Cyclenes)
  (3 of these to go to our own military mission)
- 10 Cosena T-50 twin engine trainer-transports (These will have to be diverted from the Committee)
- 2 Consolidated PET-5 patrol boats (These will have to be diverted from the Havy)

#### Information Requested.

The purpose of this neserantum is to ascertain whether the Var Department would be villing to transfer 15 P-36 pursuits (P & V or Oyclones) to Brazil in the immediate future.

DECLASSI FI ED

-CONFIDENTIAL

05/0526-55



THIS PAGE IS DECLASSIFIED IAW EO 13526



THIS PAGE IS DECLASSIFIED IAW EO 13526



THIS PAGE IS DECLASSIFIED IAW EO 13526

DECLASSIFIED 0000 irrs.

DECLASSIF. CO WAR DEPARTMENT GENERAL STAFF

WAR DEPARTMENT

WAS TAKE DIVISION IN THE DIATE ACTION

WASHINGTON

BETON 10/10/41

WPD 4406-20

MEMORANDUM FOR THE CHIEF OF THE AMAY AIR FORCES:

Subject: Training Airplanes for the United States
Aviation Mission in Brazil.

- 1. Reference is invited to memorandum, WPD 4406-20, of September 30, 1941, on the subject of training airplanes for Brazil, and to conference of October 8, 1941, between representatives of War Plans Division (Brigadier General Miller and Lieut. Colonel Ridgway) and of the Air Staff (Colonel Naiden and Majors Vandenberg and Buckley).
- 2. It is understood that combat airplanes will be released to Brasil under the Land-Lesse program only beginning with Septemb