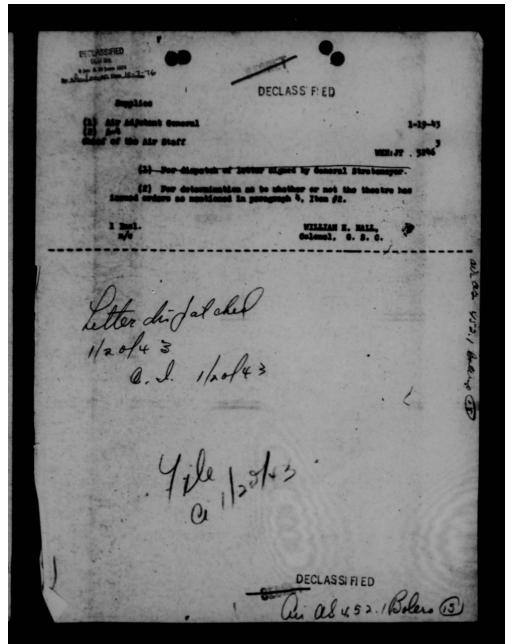

s of all ATC crews concerned reveals no complaints as to proper charts or accurate sextents.

c. Standard procedure of our Ferrying Division is to provide 200 rounds of ammunition per gun on all such ferried aircraft.

h. We have not required our crews to carry escape kits. When we receive information as to items included from the M.I.S., we will take immediate steps to provide such kit for each crew member. However, we are advised that kits are not now available to us.

5. It is suggested that action copy of the cable from General Speatz be referred to other agencies dispatching B-17's with tactical crews to Africa U. K.

By command of Major General GEORGE:

HAROLD R. HARRIS, Colonel, G.S.C., Acting Chief of Staff.

LE CONTRACTOR

DECLASSIFIED



THIS PAGE IS DECLASSIFIED IAW EO 13526





THIS PAGE IS DECLASSIFIED IAW EO 13526





THIS PAGE IS DECLASSIFIED IAW EO 13526





THIS PAGE IS DECLASSIFIED IAW EO 13526



THIS PAGE IS DECLASSIFIED IAW EO 13526



THIS PAGE IS DECLASSIFIED IAW EO 13526



THIS PAGE IS DECLASSIFIED IAW EO 13526



THIS PAGE IS DECLASSIFIED IAW EO 13526



THIS PAGE IS DECLASSIFIED IAW EO 13526



THIS PAGE IS DECLASSIFIED IAW EO 13526



THIS PAGE IS DECLASSIFIED IAW EO 13526



| NAR DEPARTMENT MEADQUARTERS AIME AIR FORCES MASHIBUTON                                                                | 9             |
|-----------------------------------------------------------------------------------------------------------------------|---------------|
| Received from a Gen, Arnold , Headquarters Army<br>the following documents<br>Addressed to: Asst