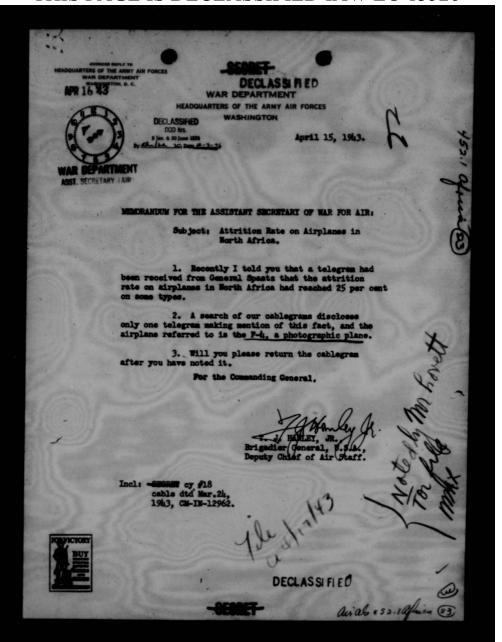

ginal assembly work was done in England largely because of the relative safety of the route, and the lack of facilities in Africa. The successful occupation of the land areas, establishment of bases, and delivery of personnel, supply and equipment has changed this situation. There is no langur the urgent need for assembly in England of fighter aircraft destined for Africa. However, what was originally started as an energency measure is still being continued.

#### 4. RIMEDT

To correct this situation, it seems obvious that "knocked down"
fighter aircraft destined for Africa, should be shipped directly there.
Thipment to England should be discontinued. The Commanding Generals of
the VIII th Air Service Command in both Theatres have expressed their



THIS PAGE IS DECLASSIFIED IAW EO 13526



THIS PAGE IS DECLASSIFIED IAW EO 13526



THIS PAGE IS DECLASSIFIED IAW EO 13526



THIS PAGE IS DECLASSIFIED IAW EO 13526



THIS PAGE IS DECLASSIFIED IAW EO 13526



THIS PAGE IS DECLASSIFIED IAW EO 13526





THIS PAGE IS DECLASSIFIED IAW EO 13526





THIS PAGE IS DECLASSIFIED IAW EO 13526

| 10   10   10   10   10   10   10   10