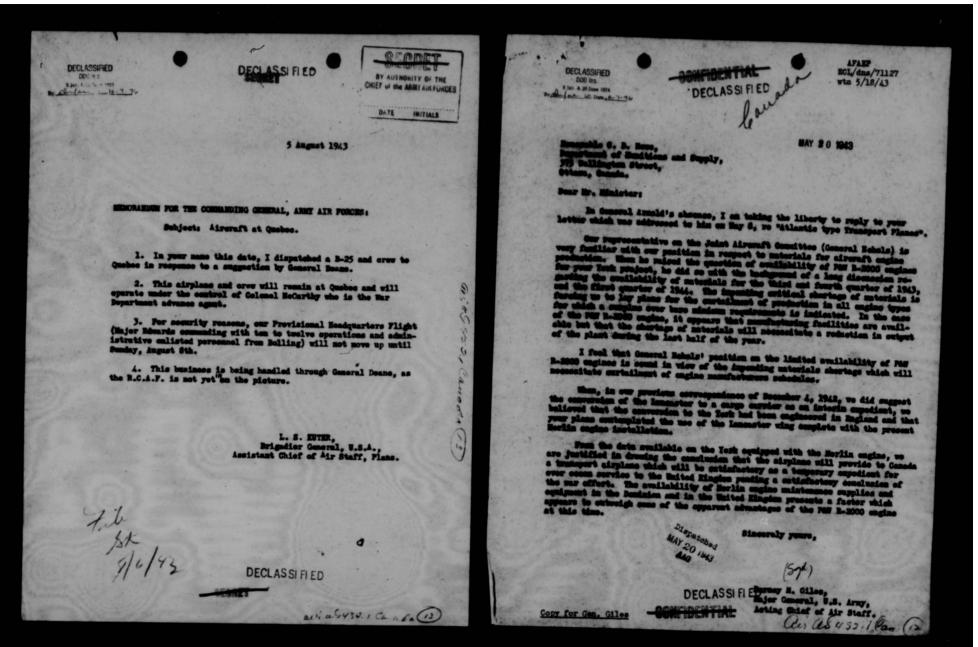

moment for discussion and consideration of our request.
- In order that interested authorities may be kept fully informed of the situation, I am forwarding copies of this letter to Admiral Sir Percy Moble, Admiral McCain, Air Marshal Sir Douglas Evill and also to General Dean and Brigadier Dykes of the Secretariat.

Yours sincerely,

(G.V.walsh), Air Vice Marshal Air Member Canadian Joint Staff

Lieutenant General H.H.Arnold, Commanding General, U.S. Army Air Forces, Room 5E 1009, Pentagon Building, Arlington, Virginia.

DECLASSIFIED

-DOUPLOCHTIAL

as as 2-1 Panale 13



THIS PAGE IS DECLASSIFIED IAW EO 13526











THIS PAGE IS DECLASSIFIED IAW EO 13526



THIS PAGE IS DECLASSIFIED IAW EO 13526





THIS PAGE IS DECLASSIFIED IAW EO 13526





THIS PAGE IS DECLASSIFIED IAW EO 13526



DECLASSIFIED

DOLLARS

Disc & 10 pers 1974

PM Block NO Date 10-7-16

## O -OONFIDERTIAL

DECLASSI FI ED

Office of The Minister of Munitions and Supply

AIR WAIL - SPECIAL DELIVERY.

May 8th, 1943.

Dear General Armold,

#### Be - Atlantic type Transport Planes,

For the past twelve months I have been under great pressure from our army to provide transport planes capable of crossing the North Atlantic, to provide support for our army in England, which now numbers 200,000 men. Our Air Force are also bringing pressure in the same direction, as well as our Fost Office and Department of External Affairs. I am doing my best to meet this request.

In Movember of last year, I called on you to request that Canada be permitted to purchase or borrow three Liberator Bombers, to provide a temporary