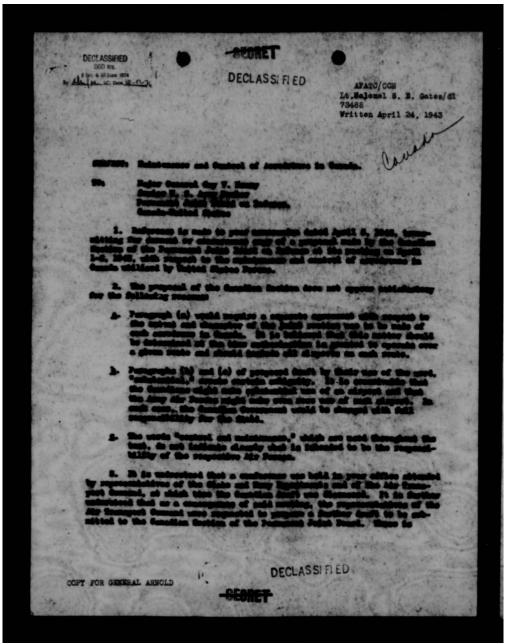

nd other theatres where members of the Canadian armed Forces are serving.

The routes to be followed from Canada to the United Kingdom will vary according to weather conditions, which may make it necessary at times to use the Northern route via Greenland and Iceland. Normally, landings will not be planned at Bluie West 1, Greenland, and Neeks Field, Iceland, but occasionally weather conditions or mechanical trouble may necessitate a landing at one of these aerodromes.

U.S.A.A.F. for the aircraft to use the aerodromes in Greenland and Iceland should the necessity arise.

Yours very truly,

G. V. Walsh Air Vice Marshal Air Nember, Canadian Joint Staff

Major General B. M. Giles, Boom \$21007, Pentagon Bldg., Arlington, Va.

DECLASS: T. ED

-SEONET



THIS PAGE IS DECLASSIFIED IAW EO 13526



THIS PAGE IS DECLASSIFIED IAW EO 13526



THIS PAGE IS DECLASSIFIED IAW EO 13526





THIS PAGE IS DECLASSIFIED IAW EO 13526



THIS PAGE IS DECLASSIFIED IAW EO 13526



THIS PAGE IS DECLASSIFIED IAW EO 13526



THIS PAGE IS DECLASSIFIED IAW EO 13526



Dear General Arnold:

I have been instructed by the Chief of the Air Staff, Royal Canadian Air Force, to request your assistance in the following matter which is a cause of considerable disappointment and discouragement to the Royal Canadian Air Force.

Briefly the following is the situation — In the assignment of aircra t for the latter half of 19hh a termative assignment was made for delivery to the R.C.A.F. of 18 C.87 aircraft and we were notified in writing to this effect as late as April 19th from the Mumitions Assignments Committee