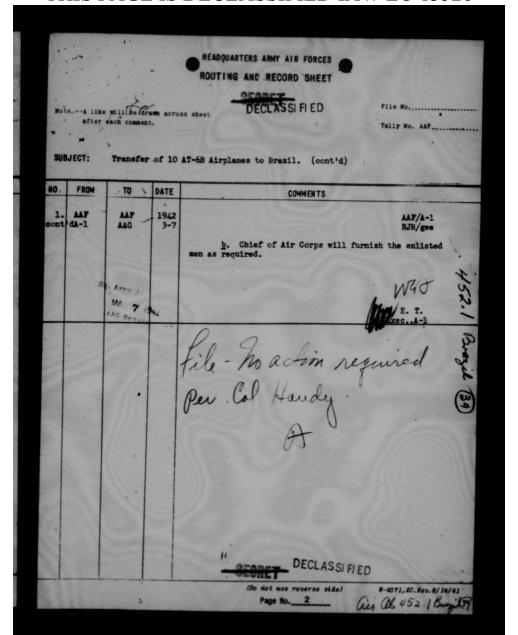

|                      | 14-6553, A.C.          |       |



THIS PAGE IS DECLASSIFIED IAW EO 13526



THIS PAGE IS DECLASSIFIED IAW EO 13526



THIS PAGE IS DECLASSIFIED IAW EO 13526



THIS PAGE IS DECLASSIFIED IAW EO 13526

| DECLASSIFIED  BEAUTIVE NEED FORM AND HEARINGTON  BEAUTIVE NEED FORM AND  LA FORMER STATES OF THE ARMY AIR FORMER  BEAUTIVE NEED FORM AND  L. You are directed to calcut, and to furnish to the Air  Adjutant Samural and to 1-7, the manes, branch, reads to grade, sortal  makers and present rections and anothers to his de Junairo, branch, sortal  makers and process of the following personnal required to formy ten (10) airplance to his de Junairo, branch, and to  ask as instructors:  A. Ten (10) Air Corps pilets compotent to fly Af-65 airplance  and to instruct branching pilets in the operation of the airplance and their equipment. The Section pilets in the operation of his pilet's  personnal in flying testical sixplance after completion of his pilet's