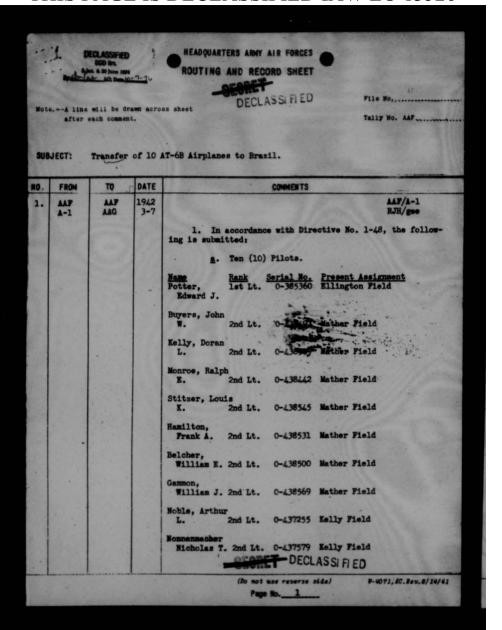

|                      | 14-6553, A.C.          |       |



THIS PAGE IS DECLASSIFIED IAW EO 13526



THIS PAGE IS DECLASSIFIED IAW EO 13526



THIS PAGE IS DECLASSIFIED IAW EO 13526



THIS PAGE IS DECLASSIFIED IAW EO 13526

| DECLASSIFIED  BEAUTIVE NEED FORM AND HEARINGTON  BEAUTIVE NEED FORM AND  LA FORMER STATES OF THE ARMY AIR FORMER  BEAUTIVE NEED FORM AND  L. You are directed to calcut, and to furnish to the Air  Adjutant Samural and to 1-7, the manes, branch, reads to grade, sortal  makers and present rections and anothers to his de Junairo, branch, sortal  makers and process of the following personnal required to formy ten (10) airplance to his de Junairo, branch, and to  ask as instructors:  A. Ten (10) Air Corps pilets compotent to fly Af-65 airplance  and to instruct branching pilets in the operation of the airplance and their equipment. The Section pilets in the operation of his pilet's  personnal in flying testical