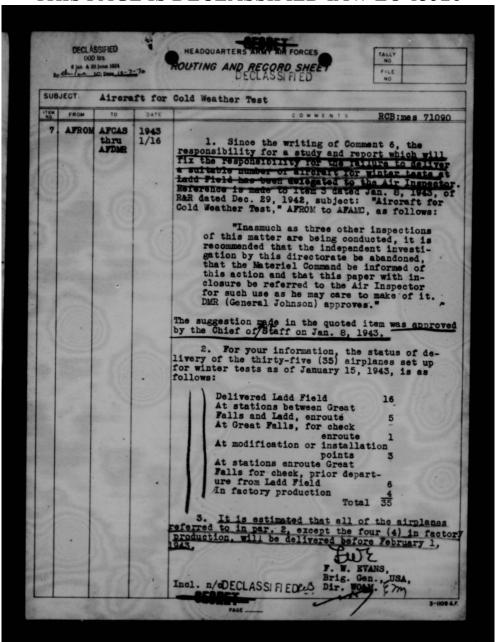

|                                         |

THIS PAGE IS DECLASSIFIED IAW EO 13526



THIS PAGE IS DECLASSIFIED IAW EO 13526



THIS PAGE IS DECLASSIFIED IAW EO 13526



THIS PAGE IS DECLASSIFIED IAW EO 13526



THIS PAGE IS DECLASSIFIED IAW EO 13526





THIS PAGE IS DECLASSIFIED IAW EO 13526



THIS PAGE IS DECLASSIFIED IAW EO 13526



# Status of Winter Test Aircraft (Cont'd) B-17F serial number 42-5188 Available at factory - October 4 Note: December 24, airplane ready to proceed Ladd Field, awaiting weather. B-17F serial number 42-5354 weilable at factory - November 17 Note: December 24, undergoing minor repairs (broken trailing antenna, leaking oxygen system) in addition to winteri-B-24D serial number 41-23858 Available at factory - September 1



# tatus of Winter Test Aircraft (Cont'd) B-26B-4 serial number 41-17976 silable at factory - October 11 P-38G-10 serial n