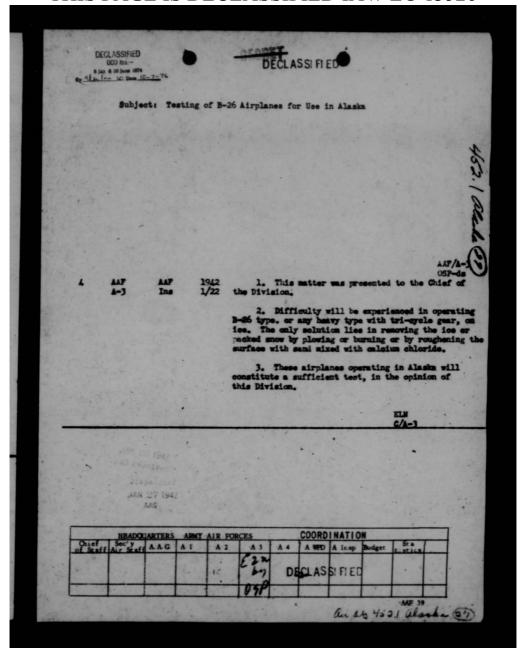

3. It is again urgently requested that: g. Additional pursuit and bombardment planes be made available to the Commanding General, Alaska Defense Command without delay for the accomplishment of the prescribed army mission. h. Strong efforts be made to have the Navy Department funish additional naval means to the Commandant 13th Naval District: (1) To accomplish prescribed Naval missions in Alaska, DECLASSI FIED



THIS PAGE IS DECLASSIFIED IAW EO 13526

HQ ADC PTRICHARDSON ALS 844A Jan 12 CG WDC AND FOURTH ARMY WORD PRIORITY I AGAIN RECOMMEND REINFORCEMENT ALASKA AIRFORCE BY B REVENTEEN PLANES AND REINFORGEMENT COMALSEC WITH NAVY TORPEDO PLANES AS MOST EFFECT AY OF DEALING WITH THREAT BUCKNER CG ADC 2134 JAN 13 R NR 5 2134 BH1 DECLASSIF ED COPY





THIS PAGE IS DECLASSIFIED IAW EO 13526



THIS PAGE IS DECLASSIFIED IAW EO 13526



THIS PAGE IS DECLASSIFIED IAW EO 13526



THIS PAGE IS DECLASSIFIED IAW EO 13526







THIS PAGE IS DECLASSIFIED IAW EO 13526

AG<u>E IS DECLASSIF</u>IED IAW E

AGE IS DECLASSIFIED IAW E



THIS PAGE IS DECLASSIFIED IAW EO 13526



Major General H. H. Armold, Chief of Army Air Forces, Mash., D. C., December 8, 1941, - cont'd.

at Fort Richardson I lived in a tent that was not winterised along with the rest of the troops during a period when the temperatures were about as low as they are now and when we had to out holes in the ice and haul all of our water. None of us suffered any particular hardships, the spirit of the men was good and the sick report was lower than it has ever been since. I have never been of the opinion that troops cannot take