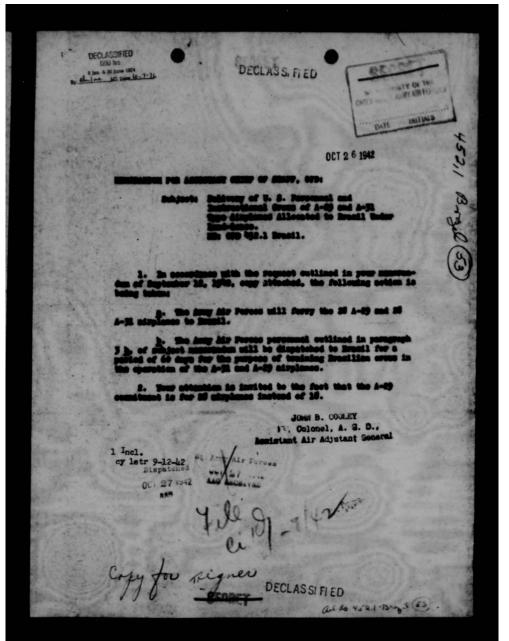

ur transport and patrol problem, the Hamiltone Academante Beard (Air), on September 30, authorized the allocation to Brazil of aix (6) 0-60°s, two (2) in January, and Sour (6) in Pobruary, 1843. One (1) further 0-60, which had been allocated for delivery this September, is nor ready.

As regards the manufacture in Breail of AF-6's, calibre .50 assembling, and light and heavy bests, these requests are being studied, but the medias tool altuation in this country is such that very serious obtacles will have to be overcome. It seems unlikely, therefore, that early progress toward the realisation of Breail's proposed program may be expected.

DECLASSIFIED

CONFIDENTIAL



THIS PAGE IS DECLASSIFIED IAW EO 13526



THIS PAGE IS DECLASSIFIED IAW EO 13526



THIS PAGE IS DECLASSIFIED IAW EO 13526



THIS PAGE IS DECLASSIFIED IAW EO 13526



THIS PAGE IS DECLASSIFIED IAW EO 13526



THIS PAGE IS DECLASSIFIED IAW EO 13526



THIS PAGE IS DECLASSIFIED IAW EO 13526



THIS PAGE IS DECLASSIFIED IAW EO 13526



THIS PAGE IS DECLASSIFIED IAW EO 13526



THIS PAGE IS DECLASSIFIED IAW EO 13526

| 100 mm.     | mala las | LASSIFIED<br>COD itrs.<br>a 80 June 1884<br>LC; Dem. 8 |           | ROUTING AND REGORD SHEET                                                                                                                                                                                                     |
|-------------|----------|--------------------------------------------------------|-----------|--------------------------------------------------------------------------------------------