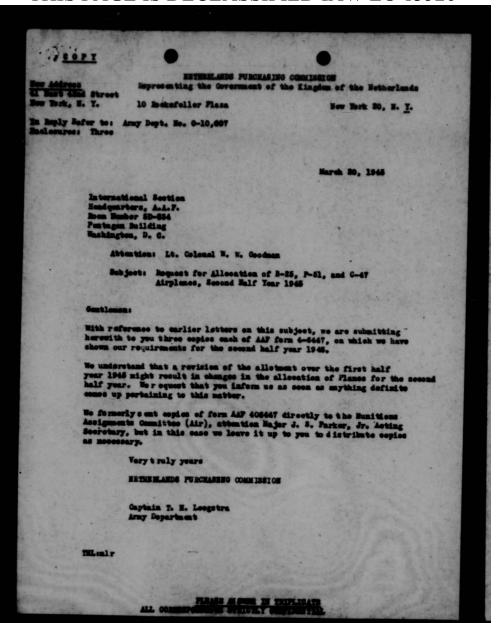

P-80, p-86 and 0-82 will be in production during 1966, they have not been applied against requirements in determining the AAP position.

#### III. Conclusions

l. Deplementation of the NE-S schedule as of 1 May 1945 except for the AT-6, P-61, C-46, L-4/14 and L-5 models would not impair our shillty to continue to fight a two-front war including provision of present estimated two-front war load-lease requirements until after 1 September 1945.







THIS PAGE IS DECLASSIFIED IAW EO 13526



THIS PAGE IS DECLASSIFIED IAW EO 13526





THIS PAGE IS DECLASSIFIED IAW EO 13526



THIS PAGE IS DECLASSIFIED IAW EO 13526



THIS PAGE IS DECLASSIFIED IAW EO 13526



THIS PAGE IS DECLASSIFIED IAW EO 13526



THIS PAGE IS DECLASSIFIED IAW EO 13526





THIS PAGE IS DECLASSIFIED IAW EO 13526













THIS PAGE IS DECLASSIFIED IAW EO 13526





THIS PAGE IS DECLASSIFIED IAW EO 13526







THIS PAGE IS DECLASSIFIED IAW EO 13526



THIS PAGE IS DECLASSIFIED IAW EO 13526



THIS PAGE IS DECLASSIFIED IAW EO 13526



|