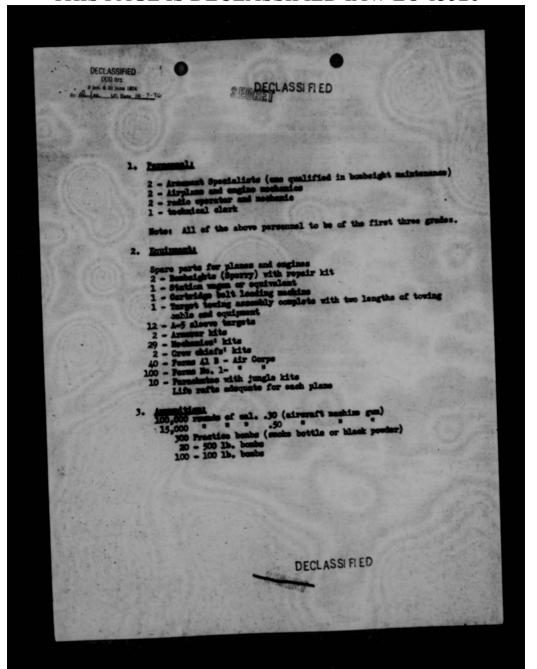

|                    |  |
|      |         | 7 .                    |              | DECLASSIFIED  (Do not use reverse side)                                                                                                                                                                                                                     |                    |  |
|      |         |                        |              |                                                                                                                                                                                                                                                             | as 45 2.1 Brogil 3 |  |

THIS PAGE IS DECLASSIFIED IAW EO 13526



THIS PAGE IS DECLASSIFIED IAW EO 13526



THIS PAGE IS DECLASSIFIED IAW EO 13526

|                             |                                                        | ECLASSI                              | W-4759, A. C.      |  |
|-----------------------------|--------------------------------------------------------|--------------------------------------|--------------------|--|
|                             |                                                        |                                      | AAF-3              |  |
| MOTE: 1                     | to be accomplished and surned to the Air Adjutteneral. | re-<br>ent                           |                    |  |
|                             |                                                        |                                      | Office             |