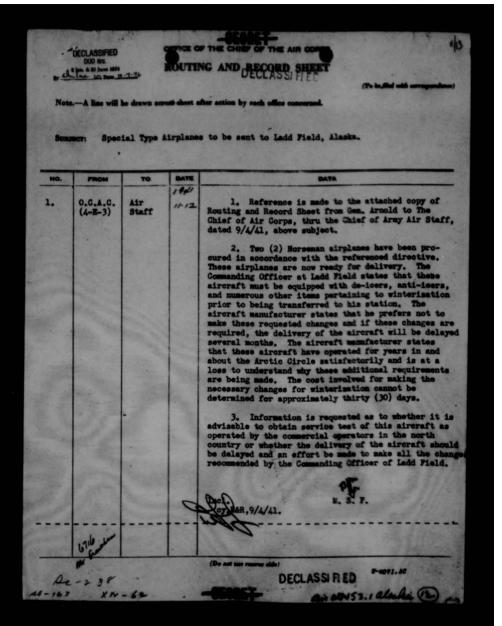

|

THIS PAGE IS DECLASSIFIED IAW EO 13526



THIS PAGE IS DECLASSIFIED IAW EO 13526



THIS PAGE IS DECLASSIFIED IAW EO 13526



THIS PAGE IS DECLASSIFIED IAW EO 13526





THIS PAGE IS DECLASSIFIED IAW EO 13526



THIS PAGE IS DECLASSIFIED IAW EO 13526



AG 580.81 (8-21-41)MC-E

DOD lys.

WAR DEPARTMENT
HE ADJUTANT GENERAL'S OFFICE
WASHINGTON LFL/ved-1712

September 4, 1941.

SUBJECT: Alaskan Situation.

TO: Commanding General, Fourth Army.

1. Letter from the Chief of Naval Operations to the Chief of Staff, August 21, 1941, subject: Alaskan Situation; Current Aspect of, is transmitted herewith for your consideration and remark.

2. In connection with paragraph 1 of that letter, you are informed that the matter of establishing offshore patrols in Alaska either by the Army from Point Barrow to the Aleutian Chain or by the Navy along the remainder of the Alaskan Coast, has