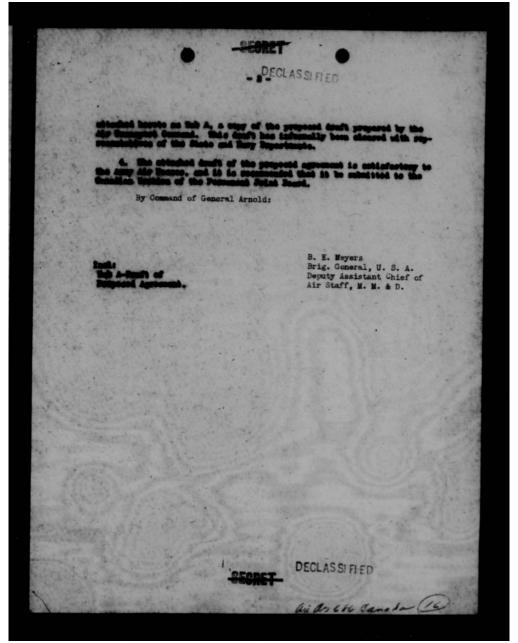

adian armed Forces are serving.

The routes to be followed from Canada to the United Kingdom will vary according to weather conditions, which may make it necessary at times to use the Northern route via Greenland and Iceland. Normally, landings will not be planned at Bluie West 1, Greenland, and Neeks Field, Iceland, but occasionally weather conditions or mechanical trouble may necessitate a landing at one of these aerodromes.

U.S.A.A.F. for the aircraft to use the aerodromes in Greenland and Iceland should the necessity arise.

Yours very truly,

G. V. Walsh Air Vice Marshal Air Nember, Canadian Joint Staff

Major General B. M. Giles, Boom \$21007, Pentagon Bldg., Arlington, Va.

DECLASS: T. ED

-SEONET



THIS PAGE IS DECLASSIFIED IAW EO 13526



THIS PAGE IS DECLASSIFIED IAW EO 13526



THIS PAGE IS DECLASSIFIED IAW EO 13526





THIS PAGE IS DECLASSIFIED IAW EO 13526



THIS PAGE IS DECLASSIFIED IAW EO 13526



THIS PAGE IS DECLASSIFIED IAW EO 13526



THIS PAGE IS DECLASSIFIED IAW EO 13526



Dear General Arnold:

I have been instructed by the Chief of the Air Staff, Royal Canadian Air Force, to request your assistance in the following matter which is a cause of considerable disappointment and discouragement to the Royal Canadian Air Force.

Briefly the following is the situation — In the assignment of aircra t for the latter half of 19hh a termative assignment was made for delivery to the R.C.A.F. of 18 C.87 aircraft and we were notified in writing to this effect as late as April 19th from the Mumitions Assignments Committee (Air). Last week Air Commodore Tackaberry,