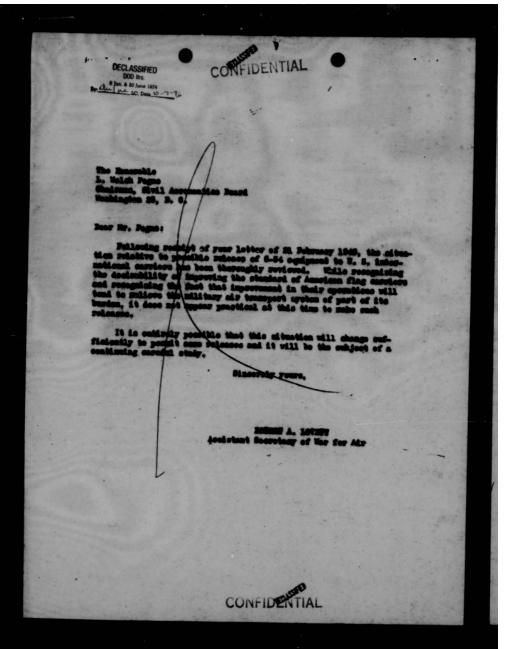

24 March 1945

Senerable L. Velch Pogue, Chairman Civil Aerenautics Beard Vachington 25, D.C.

My dear Mr. Pogne :

I have your letter of March 23, 1945 regarding the desire of the Givil Acronanties Beard that the War Department make available aircraft of the C-54 type to Fan American and American Expert.

The War Bepartment is auxious to do all that it can to comply with your Beard's request. The difficulty arises, of course, from the great domaid for aircraft of the 0-54 type in connection with operations pertaining directly to the conduct of the war. This domaid exists not only on the part of the army and Havy, but also of our allies.

It comes, however, that without impairing the war effort it may be possible to make available for the purposes you describe certain of the original 0-54's (i.e., the BC-type aircraft). In determining the basic question of whether or not this can be done without interfering with the volume of war priority traffic that must be carried it would be appreciated if you would let me knew at your carliest convenience what permissible gross leads would be fixed by the GAA and your Beard for this type aircraft if operated by Pan American and American Expert on Borth Atlantic runs.

It is also requested if you will advice whether or not the GAA or your loard would regard these aircraft as in any other way not suited for commercial operations.

Sincerely yours,

GAR: bed

/s/ Robert A. Lovett
ROBERT A. LOVETT
Asst Secretary of War for Air.