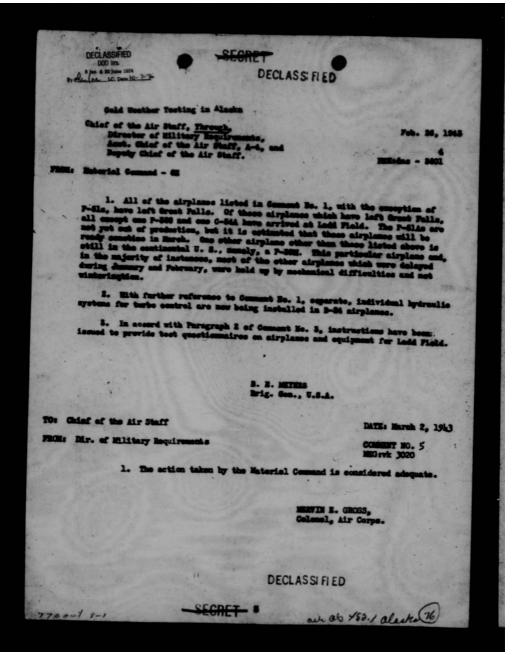

the personnel of the two crews.

Up to this time we hadebeen so lucky that I thought the fates were on our side. These are the first combat airplanes that the weather has caught since last August and that seems almost incredible in vigw of the conditions. Many times it has almost happened but we managed to get them all back until yesterday. I certainly pray that we can avoid it from now on, but that is almost too much to expect. If we had only the Japs to worry about life would be quite simple.

Sincerely yours.

/s/ William O. Butler
WILLIAM O. BUTLER
Najor General, AC
Commanding



THIS PAGE IS DECLASSIFIED IAW EO 13526



THIS PAGE IS DECLASSIFIED IAW EO 13526



THIS PAGE IS DECLASSIFIED IAW EO 13526



THIS PAGE IS DECLASSIFIED IAW EO 13526



THIS PAGE IS DECLASSIFIED IAW EO 13526





THIS PAGE IS DECLASSIFIED IAW EO 13526









THIS PAGE IS DECLASSIFIED IAW EO 13526



| DECLASSIFIED HEADQUARTERS ARMY DATE LEGES FIED                                                                                                                                                                                                                                                                                                                                                                                                                                                                      | TALLY                                                                                                                                          |
|--------------------------------------------------------