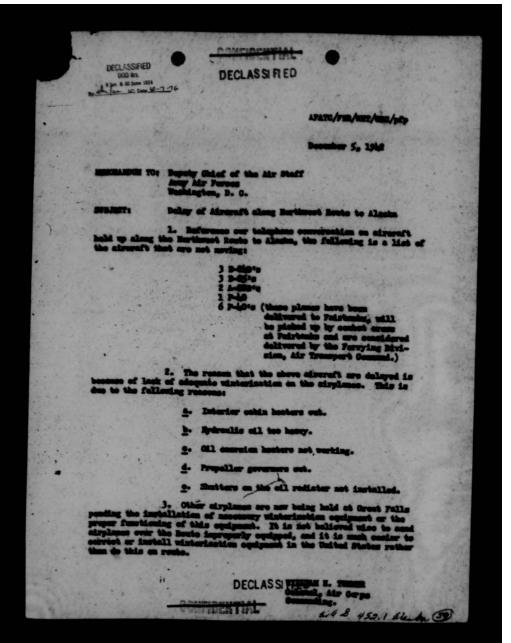

ives as are necessary to winterize and move airplanes to Alaska and Russia. 5. The Director of Military Requirements will be made the responsible head for this winterisation program. /s/ T.J.H. T. J. HANLEY, JR., Brigadier General, U.S.A., Incle: Cpy of directive to Cg. Materiel and and CG, ASC, dtd 8/27/42, frm Dir. of Military Requirements; Deputy Chief of Air Staff. subj, Winterisation of Aircraft, mo for Gen.Stratemeyer dtd Cpy memo for Gen.Stratemeyer dtd 12/6/42 frm Gen.Arnold; subj, same as above. Copy: General Stratemeyer. oter of Military Requirements (Colo Wright Pield, the are the ep alreraft program 2. Colemnal Medialoy and Colemnal Russell are a DECLASSIFIED at Great Palls is 450.1 alanda (60



THIS PAGE IS DECLASSIFIED IAW EO 13526



THIS PAGE IS DECLASSIFIED IAW EO 13526



THIS PAGE IS DECLASSIFIED IAW EO 13526







THIS PAGE IS DECLASSIFIED IAW EO 13526



THIS PAGE IS DECLASSIFIED IAW EO 13526



THIS PAGE IS DECLASSIFIED IAW EO 13526





THIS PAGE IS DECLASSIFIED IAW EO 13526



THIS PAGE IS DECLASSIFIED IAW EO 13526



THIS PAGE IS DECLASSIFIED IAW EO 13526



THIS PAGE IS DECLASSIFIED IAW EO 13526



THIS PAGE IS DECLASSIFIED IAW EO 13526



THIS PAGE IS DECLASSIFIED IAW EO 13526



THIS PAGE IS DECLASSIFIED IAW EO 13526



THIS PAGE IS DECLASSIFIED IAW EO 13526









THIS PAGE IS DECLASSIFIED IAW EO 13526



THIS PAGE IS DECLASSIFIED IAW EO 13526



THIS PAGE IS DECLASSIFIED IAW EO 13526



THIS PAGE IS DECLASSIFIED IAW EO 13526



THIS PAGE IS DECLASSIFIED IAW EO 13526



THIS PAGE IS DECLASSIFIED IAW EO 13526



THIS PAGE IS DECLASSIFIED IAW