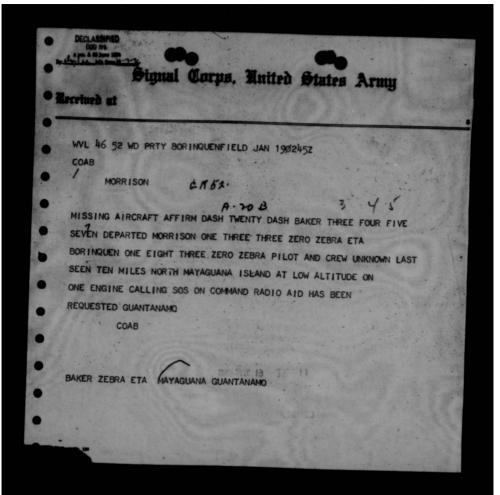

| STRATEMETER,<br>ral, U.S.A.,<br>se Air Staff.                                                   |  |  |  |  |
|         | ix      | July .                                       | F. 5.41       | Maction to DECLASSHALLA                                                                                                                                                                                                                                                              | talae                                                                                           |  |  |  |  |



THIS PAGE IS DECLASSIFIED IAW EO 13526



THIS PAGE IS DECLASSIFIED IAW EO 13526



THIS PAGE IS DECLASSIFIED IAW EO 13526







THIS PAGE IS DECLASSIFIED IAW EO 13526







THIS PAGE IS DECLASSIFIED IAW EO 13526



THIS PAGE IS DECLASSIFIED IAW EO 13526



THIS PAGE IS DECLASSIFIED IAW EO 13526



THIS PAGE IS DECLASSIFIED IAW EO 13526



THIS PAGE IS DECLASSIFIED IAW EO 13526



THIS PAGE IS DECLASSIFIED IAW EO 13526



#### WAR DEPARTMENT HEADQUARTERS OF THE ARMY AIR FORCES WASHINGTON

March 4, 1942.

CRANDUM FOR COLONIEL H. S. VANDENBERG:

1. The following information was telephoned by Lt. Colonel Smith from ONE to Major MacGloskey at 1:16 today. The following is a list of the pilote who departed from Spokane at 13:08, March 3rd.

| lat | Lieutement | F. | L. | O'Brien  | - 0-53 |
|-----|------------|----|----|----------|--------|
| lst | Lieutenant | J. | B. | Chenault | - P-40 |
| lst | Lieutenant | L  | H.