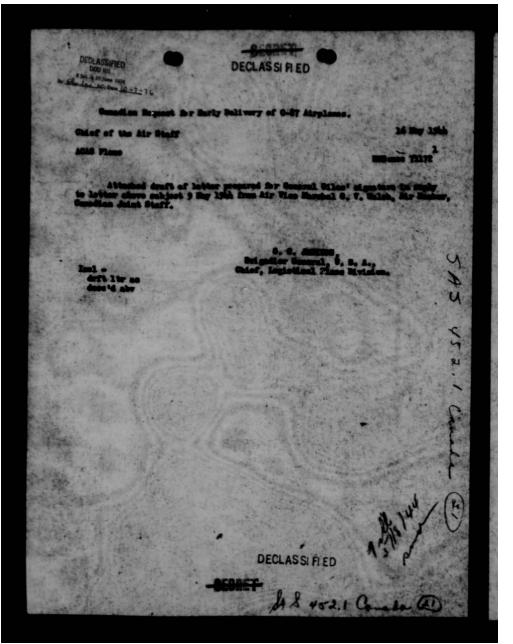

These and other difficulties inherent in operating some of the aircraft, which have had considerable flying time to their credit, has curtailed our schedule for transport operations. Secondly the need for training at the earliest possible moment the crews necessary to operate the C.87's as received. I realize that you have many commitments for transport aircraft but would be very grateful if you could let me know as soon as possible what the chances are of an earlier delivery of one or two C-87's and approximately when this might be done. Yours sincerely. G. V. Walsh Air Vice Marshal Air Member, Camadian Joint Staff. Commanding General, U. S. Army Air Forces, Room 3 E 1007, Pentagon Building, Washington, D. C. DECLASSIFIED 8 AS 452,1 Canala (2)



THIS PAGE IS DECLASSIFIED IAW EO 13526





THIS PAGE IS DECLASSIFIED IAW EO 13526



THIS PAGE IS DECLASSIFIED IAW EO 13526





et. 3. V., DECLASS .. WASKI NOTON ember 14th, 1943. Dear Semeral Giles: Four of the six 3-17 sircraft which the U.S.A.A.F. so generously made available to the Royal Canadian Air Force for the transportation of mail to the Canadian Armed Forces in Europe and the Mediterre man Area, have arrived in Canada and the remaining two which required cortain minor repairs are expected on or about the 15th of December. I would like to take this opportunity of expressing gratitude both to General Arneld and your-self on behalf of the Minister of Entienal Defence for Air, and of the Chief of the Air Staff, Royal Canadian Air Force, and my own appreciation of the despatch with which these aircraft were delivered to Ca