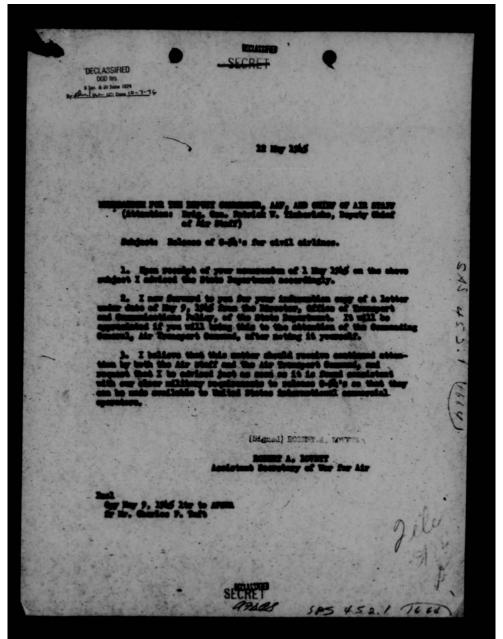

THIS PAGE IS DECLASSIFIED IAW EO 13526

THIS PAGE IS DECLASSIFIED IAW EO 13526

84 March 1945 MARBON FOR BRIGADIER CHEERAL PATRICK V. TIMBERLAND, U.S.A. Deputy Chief of Air Staff 3-3-1019 Pentagon Building Subject: Balence of G-54's for civil carriers. Receipt is acknowledged of your memorandum of 22 March 2. In accordance with the underwigned's converention with you of this merning, there is forwarded to you herewith for consideration in connection with the above matter a copy of a letter addressed to Mr. Levett by Mr. Pagus under date of March 23, 1945, begather with a copy of Mr. Levett's reply. 3. You will notice that Mr. Levett's letter covers the matter referred to in paragraph 4 of your measurandam, as well as the question of whether or not the GAB and GAA will certificate the DG-4's. For the Assistant Secretary of War for Air: e/ Goorge A. Brownell GRORGE A. BROVERLL GAB: bed Celenel, Air Corps Executive Officer 2 Incle Inel 1 - Opy Mar 23, 1945 1tr to AFSEA fr Che, CAB Inel 2 24 Mar 45 1tr to CAB fr AFSVA elent G