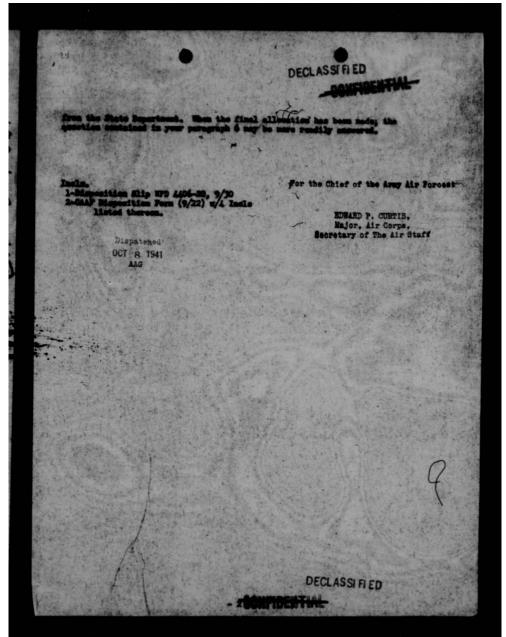

bable that the United States Government will have to ask certain concessions from the Brazilian Government such as permission to operate Navy patrol planes from Brazilian ports in the northeast and intensification of the ferrying of planes across Brazilian territory, including the ferrying of combat planes. If Brazil grants these concessions, they will tend to change her status from that of neutrality to one of non-belligerency. We may expect that the Brazilian Government will hesitate to take such a step. Any measure of cooperation on our part will help prepare the way psychologically for Brazilian cooperation with us.
- . 4. The following measures of cooperation by our Army Air Forces are strongly recommended:

DECLASSIFIED

CONFIDENTIAL

-1-





THIS PAGE IS DECLASSIFIED IAW EO 13526



THIS PAGE IS DECLASSIFIED IAW EO 13526





THIS PAGE IS DECLASSIFIED IAW EO 13526





THIS PAGE IS DECLASSIFIED IAW EO 13526



THIS PAGE IS DECLASSIFIED IAW EO 13526



THIS PAGE IS DECLASSIFIED IAW EO 13526

....

U. S. SECRET CAN. MOST SECRET CANADIAN JOINT STRANGES FIED No. 8.31-2-1 (APCS)

OECLASSIFIED

Hovember 9th, 1943.

Bear General Armold:

It is understood that in the near future the aircraft allocations for the first six months of 19th from U.S. production contained in U.S., 283/1 dated July 29th, 19th, approved at the 10th meeting of the C.G.O.S. on July 30th, 19th, will be reviewed in the light of the present production at tuntion and reshoeduled along with projected allocations for the last six months of 19th.

The R.C.A.F. has estimated aircraft requirements from U.S. p