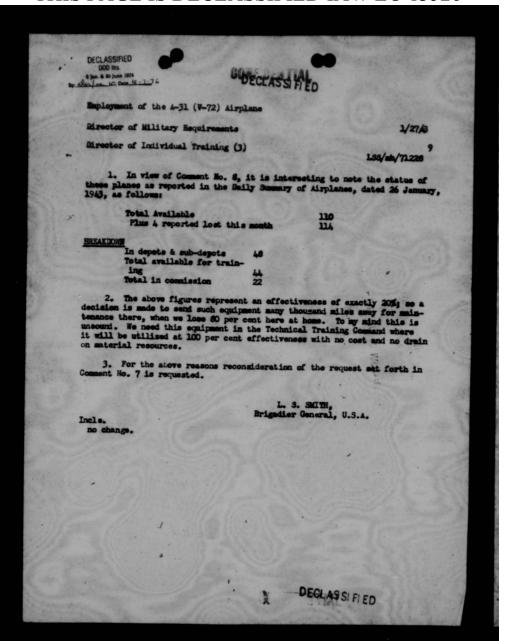

tents.

c. Standard procedure of our Ferrying Division is to provide 200 rounds of ammunition per gun on all such ferried aircraft.

h. We have not required our crews to carry escape kits. When we receive information as to items included from the M.I.S., we will take immediate steps to provide such kit for each crew member. However, we are advised that kits are not now available to us.

5. It is suggested that action copy of the cable from General Speatz be referred to other agencies dispatching B-17's with tactical crews to Africa U. K.

By command of Major General GEORGE:

HAROLD R. HARRIS, Colonel, G.S.C., Acting Chief of Staff.

LE CONTRACTOR

DECLASSIFIED



THIS PAGE IS DECLASSIFIED IAW EO 13526





THIS PAGE IS DECLASSIFIED IAW EO 13526





THIS PAGE IS DECLASSIFIED IAW EO 13526





THIS PAGE IS DECLASSIFIED IAW EO 13526



THIS PAGE IS DECLASSIFIED IAW EO 13526



THIS PAGE IS DECLASSIFIED IAW EO 13526



THIS PAGE IS DECLASSIFIED IAW EO 13526



THIS PAGE IS DECLASSIFIED IAW EO 13526



THIS PAGE IS DECLASSIFIED IAW EO 13526



THIS PAGE IS DECLASSIFIED IAW EO 13526



THIS PAGE IS DECLASSIFIED IAW EO 13526



| NAR DEPARTMENT MEADQUARTERS AIME AIR FORCES MASHIBUTON                                                                | 9             |
|-----------------------------------------------------------------------------------------------------------------------|---------------|
| Received from a Gen, Arnold , Headquarters Army<br>the following documents<br>Addressed to: Asst.Chief of Staff, OFD  | Air Forces,   |
| Subject: Engloyment of certain Airplanes.