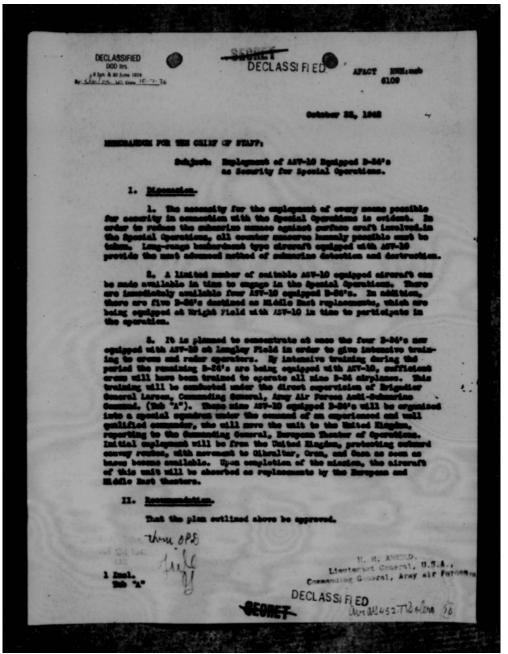

are advised that kits are not now available to us.

5. It is suggested that action copy of the cable from General Speatz be referred to other agencies dispatching B-17's with tactical crews to Africa U. K.

By command of Major General GEORGE:

HAROLD R. HARRIS, Colonel, G.S.C., Acting Chief of Staff.

LE CONTRACTOR

DECLASSIFIED



THIS PAGE IS DECLASSIFIED IAW EO 13526





THIS PAGE IS DECLASSIFIED IAW EO 13526





THIS PAGE IS DECLASSIFIED IAW EO 13526





THIS PAGE IS DECLASSIFIED IAW EO 13526



THIS PAGE IS DECLASSIFIED IAW EO 13526



THIS PAGE IS DECLASSIFIED IAW EO 13526



THIS PAGE IS DECLASSIFIED IAW EO 13526



THIS PAGE IS DECLASSIFIED IAW EO 13526



THIS PAGE IS DECLASSIFIED IAW EO 13526



THIS PAGE IS DECLASSIFIED IAW EO 13526



THIS PAGE IS DECLASSIFIED IAW EO 13526



| NAR DEPARTMENT MEADQUARTERS AIME AIR FORCES MASHIBUTON                                                                | 9             |
|-----------------------------------------------------------------------------------------------------------------------|---------------|
| Received from a Gen, Arnold , Headquarters Army<br>the following documents<br>Addressed to: Asst.Chief of Staff, OFD  | Air Forces,   |
| Subject: Engloyment of certain Airplanes.                                                                             |               |
| Type of Corres.: Memorandum for the Coff. Date: Oct. 24, 1942.                                                        | 21, 14        |
| Basic Dated: Oct. 23, 1942.  Rusher of Incls.: 1 Incl.