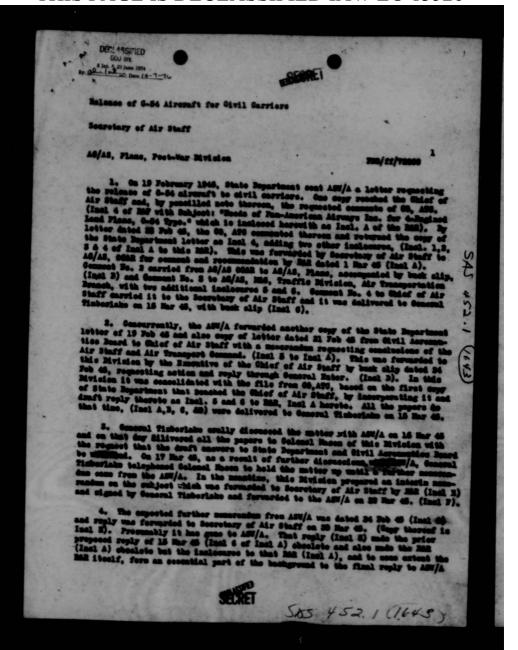

THIS PAGE IS DECLASSIFIED IAW EO 13526

THIS PAGE IS DECLASSIFIED IAW EO 13526

84 March 1945 MARBON FOR BRIGADIER CHEERAL PATRICK V. TIMBERLAND, U.S.A. Deputy Chief of Air Staff 3-3-1019 Pentagon Building Subject: Balence of G-54's for civil carriers. Receipt is acknowledged of your memorandum of 22 March 2. In accordance with the underwigned's converention with you of this merning, there is forwarded to you herewith for consideration in connection with the above matter a copy of a letter addressed to Mr. Levett by Mr. Pagus under date of March 23, 1945, begather with a copy of Mr. Levett's reply. 3. You will notice that Mr. Levett's letter covers the matter referred to in paragraph 4 of your measurandam, as well as the question of whether or not the GAB and GAA will certificate the DG-4's. For the Assistant Secretary of War for Air: e/ Goorge A. Brownell GRORGE A. BROVERLL GAB: bed Celenel, Air Corps Executive Officer 2 Incle Inel 1 - Opy Mar 23, 1945 1tr to AFSEA fr Che, CAB Inel 2 24 Mar 45 1tr to CAB fr AFSVA elent G