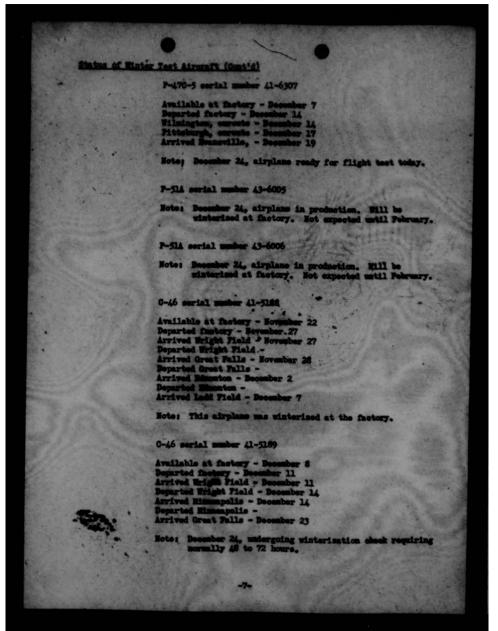

- November 29 arted Modification Center -Comba, enroute - December 17 Bismarck, enroute - December 18 Arrived Great Falls - December 21 Note: Becember 24, awaiting replacement belly tank, otherwise ready. P-40K serial number 42-10266 Available at factory parted factory - November 25 tered factory Modification Center - November 29 Available at Modification Center Arrived Mayne County - December 11 Departed Mayne County - December 20 St. Louis, enroute - December 20 Available at Modification Center - December 7 P-47C-5 serial number 41-6306 Available at factory - December 7 Departed factory - Becember 14 Departed factory - Becember 14 Wilmington, enroute - December 14 Pittsburgh, enroute - December 17 Arrived Swansville - December 19 Note: December 24, airplane ready for flight test today.



THIS PAGE IS DECLASSIFIED IAW EO 13526

## tatus of Minter Test Aircraft (Contid) 0-54 serial number 41-32943 Available at factory - ! - Becember 20 (To pick up equipment) Note: December 24, this airplane ready proceed to Great Falls, switing weather. C-544 serial number 41-37269 Note: December 24, this airplane still on production line G-60A serial number 42-55885 Available at factory - Now Note: December 24, airplane should arrive Ladd Field within 2 to 3 days. G-604 serial number 42-55886 Available at factory - H Note: December 24, undergoing winterisation check requiring normally 48 to 72 hours.



THIS PAGE IS DECLASSIFIED IAW EO 13526



THIS PAGE IS DECLASSIFIED IAW EO 13526



THIS PAGE IS DECLASSIFIED IAW EO 13526



THIS PAGE IS DECLASSIFIED IAW EO 13526



THIS PAGE IS DECLASS