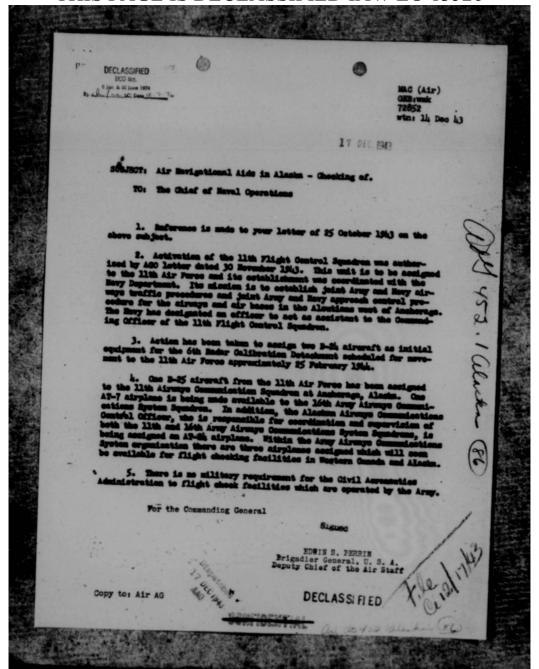

our New Years greetings.

The P-38s for the three of my four fighter squadrons have begun to arrive. Can you equip the fourth squadron with P-38s and let us get rid of the P-60sf It will simplify everything; supply and morale of the fourth squadron. A two engine job is the airplane for flying up here. A man cannot survise thirty minutes in these waters.

These P-38s would be a very fine New Year's present for the Eleventh Air Porce.

Sincerely yours,

/s/ Davenport Johnson DAVEMPORT JOHNSON .
Major General, Enited States Army Commanding



THIS PAGE IS DECLASSIFIED IAW EO 13526





THIS PAGE IS DECLASSIFIED IAW EO 13526



THIS PAGE IS DECLASSIFIED IAW EO 13526





THIS PAGE IS DECLASSIFIED IAW EO 13526



THIS PAGE IS DECLASSIFIED IAW EO 13526



THIS PAGE IS DECLASSIFIED IAW EO 13526



THIS PAGE IS DECLASSIFIED IAW EO 13526



DECLASSIFIED

000 hrs.

0 ion 0 00 june 1071

27 4 0 (100 10 Date 10 - 7 - 7 /-

0 .

FROM:

COMMANDER ALASKAN SECTOR VICE CHIEF OF NAVAL OPERATIONS

10 SEPTEMBER 1943

AIRWATTORAM

#### CONSIDERTIAL DECLASSIFIED

PROGRESS ON AIR NAVIGATIONAL AIDS IN ALSEC PROCEEDING SATISFACTORILY AS TO "MATERIAL, HOMEVER, THE CAE HAS NO SUITABLE AIRCRAFT AVAILABLE FOR PROPER MAINTENANCE AND FLIGHT CHECKING THESE FACILITIES X IT IS MANDATORY THAT PROVISION BE MADE FOR REGULAR FLIGHT CHECKS OF ALL RANGES TO INSURE MAXIMUM SAFETY OTHERWISE OPERATIONS INVOLVING THEIR USE CREATE A GREATER HAZARD THAN WOULD THEIR ABSENCE. URGENTLY REQUEST ACTION TO PROVIDE CAA WITH TWO AIRCRAFT OF JRB-2 TYPE FOR THIS SERVICE MISHER FROM NAVY ALLOTMENT OR REPRESENTATIONS TO ARMY FOR A