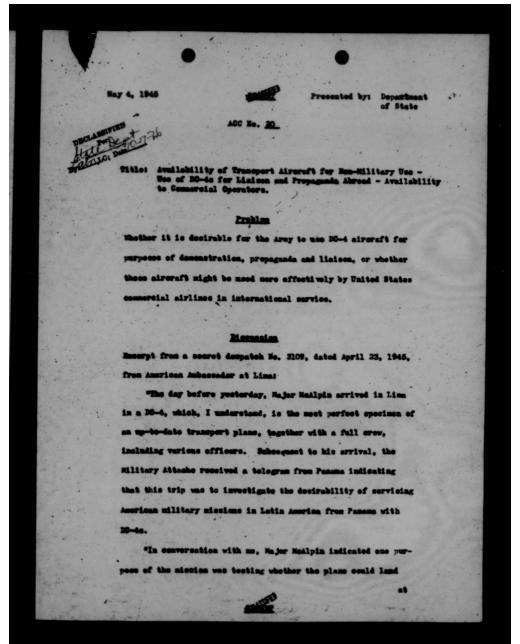

Swell To Such C

OIVIL ARROHAUTIOS BOARD

Mar 23 1945

My dear Mr. Levett:

As the Beard has previously advised you, it is concerned ever the quality of service which has american and American Expert are now forced to render on their trans-Atlantic service with the antiquated equipment which is now available to them, and accordingly we have urged the Bepartments of War and Envy to consider favorably the proposal of making the G-54 type aircraft available to those companies for this service. As we stated before, we feel that most important considerations of matical interest require that the international commercial services of our flag companies be of the highest order.

We wish again to bring to your attention our view that a high quality of service emmet be expected by these companies from the use of Beeing 314's and Binimity 5-46's — obsolete types — which are the only long-range aircraft presently available for use. These airplanes were built several years age and, because of their obsolescence, their operating performance can in no way compare with that of modern long-range equipment.

If, consistent with military requirements, the War Department finds it impossible to allocate long-range equipment to those companies, which will be in addition to the Beeings and Sikerskys they now possess, we urge that for the requirements of the immediate future the Department consider favorably the possibility of replacing those flying beats by land aircraft of the G-54 type.