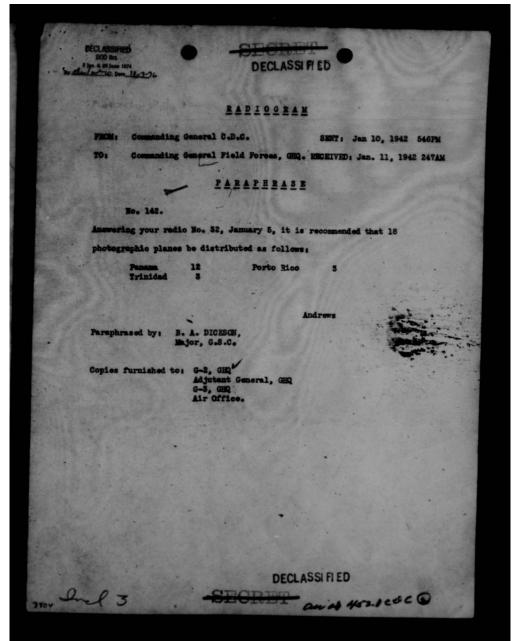

o allow the United States Army Mission to take any desired photographs if permission is requested through diplomatic channels.

e. Uruguay: No permission was ever requested from this country. It was probably inadvertently left out in the staff agreement of 1940 and no action has been taken since. Permission, at least through diplomatic channels, could probably be obtained.

f. Argentina:
No staff agreement signed in 1940. Present staff conferences do not contemplate making this request due to other more urgent objectives. Improbable that permission will be obtained at any time.

g. Panama: No request made. Present situation considered satisfactory.

DECLASSIFIED





THIS PAGE IS DECLASSIFIED IAW EO 13526



THIS PAGE IS DECLASSIFIED IAW EO 13526



THIS PAGE IS DECLASSIFIED IAW EO 13526



THIS PAGE IS DECLASSIFIED IAW EO 13526



THIS PAGE IS DECLASSIFIED IAW EO 13526





THIS PAGE IS DECLASSIFIED IAW EO 13526



THIS PAGE IS DECLASSIFIED IAW EO 13526



THIS PAGE IS DECLASSIFIED IAW EO 13526



THIS PAGE IS DECLASSIFIED IAW EO 13526



THIS PAGE IS DECLASSIFIED IAW EO 13526



THIS PAGE IS DECLASSIFIED IAW EO 13526



THIS PAGE IS DECLASSIFIED IAW EO 13526







THIS PAGE IS DECLASSIFIED IAW EO 13526



THIS PAGE IS DECLASSIFIED IAW EO 13526



THIS PAGE IS DECLASSIFIED IAW EO 13526





THIS PAGE IS DECLASSIFIED IAW EO 13526



THIS PAGE IS DECLASSIFIED IAW EO 13526



THIS PAGE IS DECLASSIFIED IAW EO 13526



DECLASSIFIED Directive No. 3-61 000 k/s so. & 20 June 1974 M. 10: Date 10 - 7 - 76 ERADQUARTERS OF THE ARMY AIR FORCES Washington March 5, 1942 DIRECTIVE MEMO F