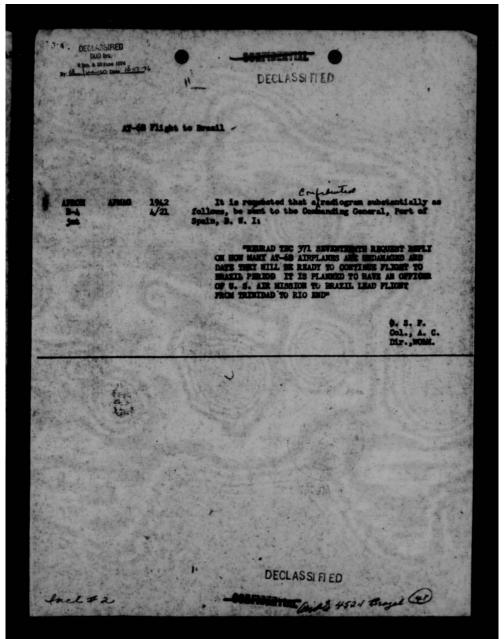

|       |      |                                                                                                                                                                                                                          |  |  |  |  |  |
|                                       |                                                                            |       |      | Page No.                                                                                                                                                                                                                 |  |  |  |  |  |

THIS PAGE IS DECLASSIFIED IAW EO 13526

AGE IS DECLASSIFIED IAW EG



AGE IS DECLASSIFIED IAW E



THIS PAGE IS DECLASSIFIED IAW EO 13526





THIS PAGE IS DECLASSIFIED IAW EO 13526





THIS PAGE IS DECLASSIFIED IAW EO 13526



THIS PAGE IS DECLASSIFIED IAW EO 13526



THIS PAGE IS DECLASSIFIED IAW EO 13526



THIS PAGE IS DECLASSIFIED IAW EO 13526





3. The Flight Commander will expedite the preparation of passport applications by having all personnel in the flight appear before the Clerk of the U. S. District Court, Dallan, Texas and complete the forms necessary to obtain a passport. A charge of one dellar is unde for which reimbursement is made by submitting form 1012. Arrangements will be made by the Flight Commander with the clerk, U. S. District Court, Dallan, Texas to have all completed passports sent to Duncan Field, San Antonio, Jesus.

4. The efficers and enlisted men will constitute a flight equipped with ten (10)