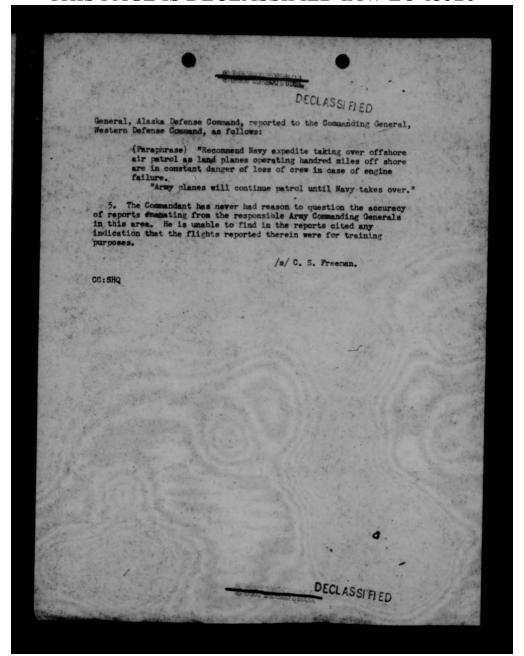

ommandant makes mistakes, but he is unaccustomed to submitting irresponsible reports about matters of significate importance.
- 4. On 5 July, 1941, General Buckner informed the Commander Alaskan Sector officially that offshore patrols from Point Barrow to Bristol Bay by the Army would start July sixth with the small number of planes evailable at that time, and requested immediate information as to the Navy's a sility to establish an aircraft patrol from Ketchikan to Dutch Harbor. On 19 July, General DeWitt informed the Commandant officially that the Commanding General, Alaska Defense Command, had reported establishing on July sixth, an offshore patrol from Bristol Bay to Point Barrow, inclusive, and that the few planes available began operations on that date. On 11 July, the Commanding





THIS PAGE IS DECLASSIFIED IAW EO 13526





DECLASSIFIED
DOD as
Son & SO home state
The Last Dame 18-1-Te

SECRET

DECLASSIFIED

BASIC: Ltr Hq WDC "Defense of Alaska, Air Combat Units," 7/18/41

320.2/7 - ADC

HQ WESTERN DEFENSE COMMAND Pres San Francisco, Calif. Oct. 3, 1941 - To: The Adjutant General, War Department, Washington, D. C.

- 1. The recognition by the Chief of the Army Air Forces of the urgency of the need for the designation and movement of the additional air units for the Alaska Defense Command as set forth in paragraph 2b, basic communication, and his statement that action to remedy the critical shortage of such units now existing in that command will be initialed with no delay when the necessary aircraft becomes available, is reassuring to this headquarters.
- 2. The un