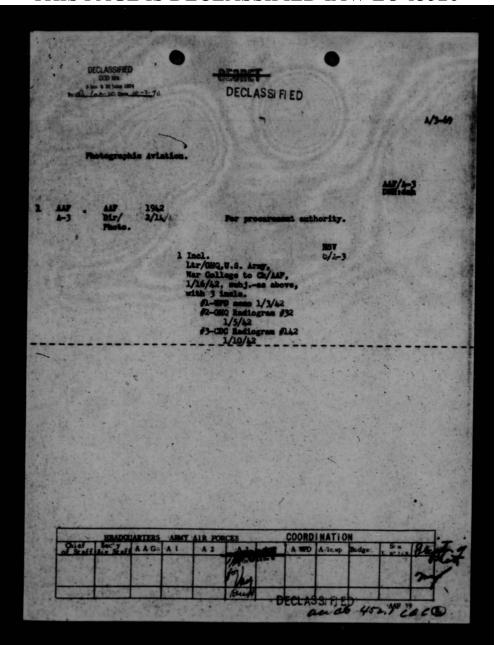

ARTERS—ARMY AIR FORCES                                                                                                                                           | COORDINATION                                                                                                                                                                        |
|                                                              |                                                                                                                                                                      | DECLASSI STANKE 21 2023                                                                                                                                                             |

THIS PAGE IS DECLASSIFIED IAW EO 13526



THIS PAGE IS DECLASSIFIED IAW EO 13526



DECLASSIFIED DOD Itrs 6 las. & 20 June 1974 DECLASSIFIED - Meic Des 10 - 7 - 76 Initials C.L.H Date: 1/16/42. 004.5/2 (CDC) (C)-8 Photographic aviation. Chief of the Army Air Forces, Washington, D.G., 1. It is understood that the Army Air Forces has commente for the disputch of three (3) suppling planes to rigin cerial suppling work. Zie. dal mapping sirplanes could be so dispate 3. The Commending General, Caribbean Defens that the eighteen (18) planes be allocated as follo . In a measurable to the G-2, GHQ, the War Flans Division, mt, outlined the status of authority to make sorial photogral and South America. Copy of this memorandum is attached. ed that at least eighteen For the COMMANDENG GENERAL: JAN 18 342 AAG Received CLYDE L. HYSSONG 0 1/3