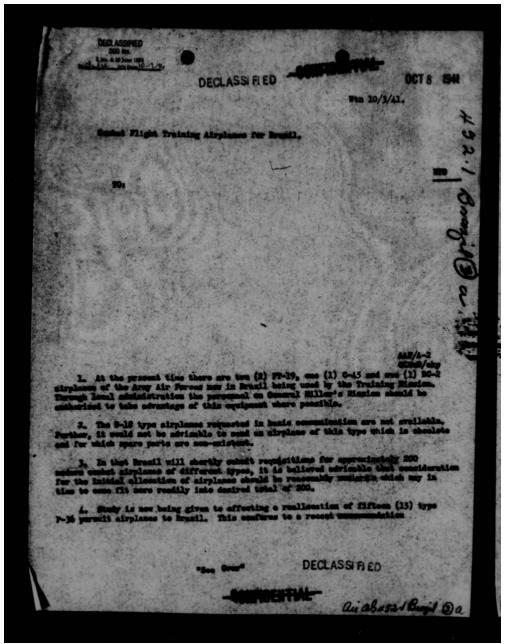

nt time. In the very near future it is probable that the United States Government will have to ask certain concessions from the Brazilian Government such as permission to operate Navy patrol planes from Brazilian ports in the northeast and intensification of the ferrying of planes across Brazilian territory, including the ferrying of combat planes. If Brazil grants these concessions, they will tend to change her status from that of neutrality to one of non-belligerency. We may expect that the Brazilian Government will hesitate to take such a step. Any measure of cooperation on our part will help prepare the way psychologically for Brazilian cooperation with us.
- . 4. The following measures of cooperation by our Army Air Forces are strongly recommended:

DECLASSIFIED

CONFIDENTIAL

-1-





THIS PAGE IS DECLASSIFIED IAW EO 13526



THIS PAGE IS DECLASSIFIED IAW EO 13526





THIS PAGE IS DECLASSIFIED IAW EO 13526





THIS PAGE IS DECLASSIFIED IAW EO 13526



THIS PAGE IS DECLASSIFIED IAW EO 13526



THIS PAGE IS DECLASSIFIED IAW EO 13526

....

U. S. SECRET CAN. MOST SECRET CANADIAN JOINT STRANGES FIED No. 8.31-2-1 (APCS)

OECLASSIFIED

Hovember 9th, 1943.

Bear General Armold:

It is understood that in the near future the aircraft allocations for the first six months of 19th from U.S. production contained in U.S., 283/1 dated July 29th, 19th, approved at the 10th meeting of the C.G.O.S. on July 30th, 19th, will be reviewed in the light of the present production at tuntion and reshoeduled along with projected allocations for the last six months of 19th.

The R.C.A.F. has e