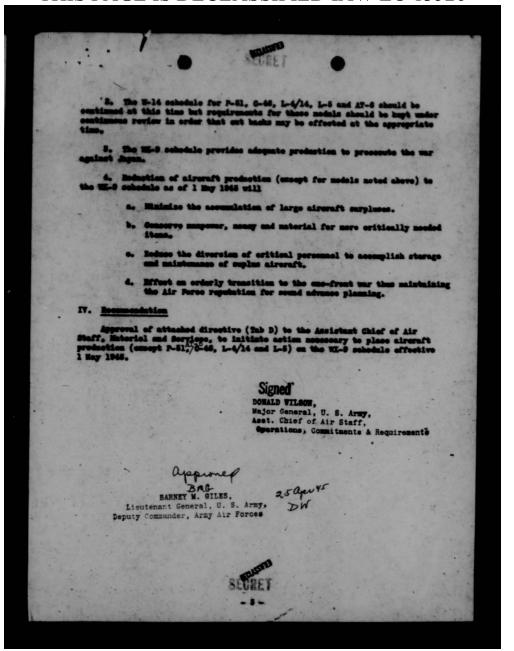

- a. The schedule unless provision to equip and mintain at one half of active theater attrition rates 30 groups redeployed to strategie results.
- b. Attrition replacement on groups deployed against Japan has been calculated on a very liberal basis substantially above the loss rates currently, suffered in those theaters.
- Although models such as P-80, p-86 and 0-82 will be in production during 1966, they have not been applied against requirements in determining the AAP position.

#### III. Conclusions

l. Deplementation of the NE-S schedule as of 1 May 1945 except for the AT-6, P-61, C-46, L-4/14 and L-5 models would not impair our shillty to continue to fight a two-front war including provision of present estimated two-front war load-lease requirements until after 1 September 1945.







THIS PAGE IS DECLASSIFIED IAW EO 13526



THIS PAGE IS DECLASSIFIED IAW EO 13526





THIS PAGE IS DECLASSIFIED IAW EO 13526



THIS PAGE IS DECLASSIFIED IAW EO 13526



THIS PAGE IS DECLASSIFIED IAW EO 13526



THIS PAGE IS DECLASSIFIED IAW EO 13526



THIS PAGE IS DECLASSIFIED IAW EO 13526





THIS PAGE IS DECLASSIFIED IAW EO 13526













THIS PAGE IS DECLASSIFIED IAW EO 13526





THIS PAGE IS DECLASSIFIED IAW EO 13526







THIS PAGE IS DECLASSIFIED IAW EO 13526



THIS PAGE IS DECLASSIFIED IAW EO 13526



THIS PAGE IS DECLASSIFIED IAW EO 13526



|