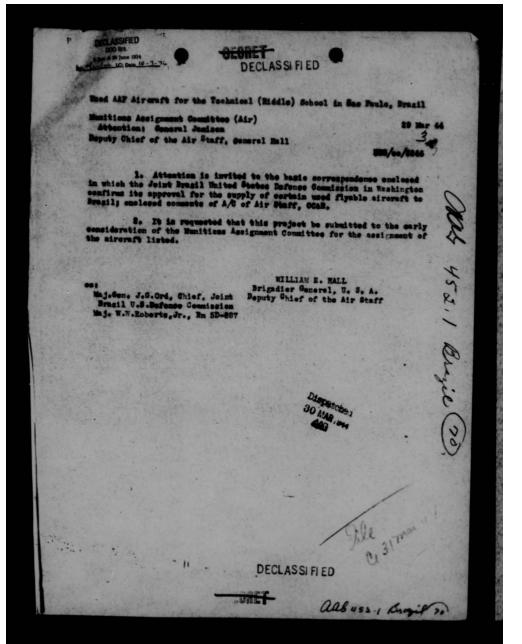

th the return of the Brasilian Air Forde Officers now taking General Staff courses at leavenmorth, the Air Minister should also become more fully advised on the subject.

In view of the above, it is my personal opinion that no more aircraft should be allocated to the FAB until further studies are made and a definite program or plan prepared whichwill intere proper maintenance and utilization over a long period of time. Therefore, I have not consulted any of the officers in the Air Ministry and recommend that this be deferred pending results of later conferences when the AAF officers are here.

Sincerely yours,

/s/ Ralph H. Wooten
RALPH H. WOOTEN,
Major General, U.S.A.,
Commanding.

DECLASSI FI ED

SECRET



THIS PAGE IS DECLASSIFIED IAW EO 13526



THIS PAGE IS DECLASSIFIED IAW EO 13526



THIS PAGE IS DECLASSIFIED IAW EO 13526



THIS PAGE IS DECLASSIFIED IAW EO 13526



THIS PAGE IS DECLASSIFIED IAW EO 13526



THIS PAGE IS DECLASSIFIED IAW EO 13526

#### -SECRET

#### DECLASSIFIED

The Secretary of the presents his compliments to the Secretar Secretary of State and acknowledges receipt of Sr. Sull's letter (48 838.2311/92) addressed to the Community Secretary Air Person under date of 19 February 1984.

The Secretary of the is pleased to initiate that the the Department has no objection to the extension of a blanket authorization, good until further notice, for Bundlian military aircraft to enter, pass through, and depart the Butted Battes and possessions thereof, subject to the following conditions which shall govern each and all filipted

s. Ratty into the United State