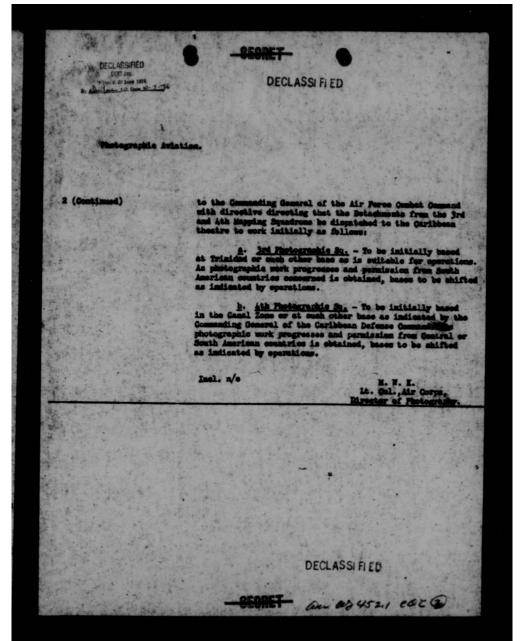

the Caribbean theatre to work initially as follows:

a. 3rd Photographic Sq/ - To be initially based at Trinidad or such other base as is suitable for operations. As photographic work progresses and permission from South American countries concerned is obtained, bases to e shifted as indicated by operations.

b. 4th Photographic Sq. - To be initially based in the Canal Zone or at such other base as indicated by the Commanding Gameral of the Caribbean Defense Command. As photographic work progresses and permission from Central or Sauth American countries is obtained, bases to be shifted as indicated by operations.

Incl. n/c

M. W. K.
Lt. Col., Air Corps.
Director of Photography

SEORET DEC

DECLASSIFIED





THIS PAGE IS DECLASSIFIED IAW EO 13526



THIS PAGE IS DECLASSIFIED IAW EO 13526



THIS PAGE IS DECLASSIFIED IAW EO 13526

| DECLASSIFIED COD trs  O As a Street test  Declassified De | ECLASSINED                                                                |     |
|-------------------------------------------------------------------------------------------------------------------------------------------------------------------------------------------------------------------------------------------------------------------------------------------------------------------------------------------------------------------------------------------------------------------------------------------------------------------------------------------------------------------------------------------------------------------------------------------------------------------------------------