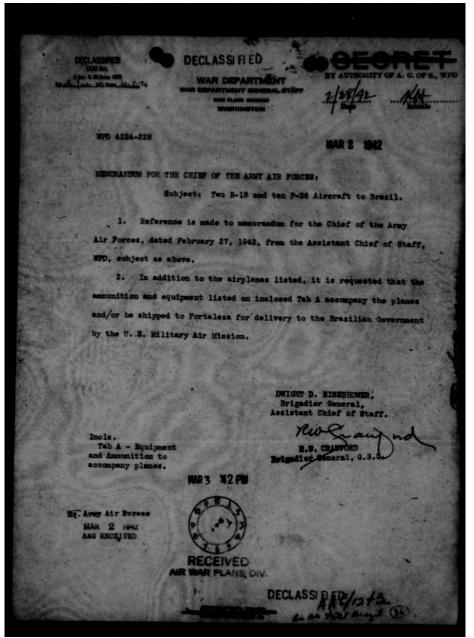

|                 |                     |                           |         |          |          |                    |



THIS PAGE IS DECLASSIFIED IAW EO 13526



THIS PAGE IS DECLASSIFIED IAW EO 13526



THIS PAGE IS DECLASSIFIED IAW EO 13526







THIS PAGE IS DECLASSIFIED IAW EO 13526





THIS PAGE IS DECLASSIFIED IAW EO 13526







Subject: Transfer of 10 AT-6B airplanes to Brazil.

- Directives are being issued to the Assistant Chiefs of the Air Staff, A-1, and A-3, to select the necessary personnel and to accomplish the delivery to the Chief of the U. S. Military and Military Aviation Mission to Brazil of the 10 AT-6B airplanes which have been allocated to, and accepted by, Brazil. With the airplanes there are to be delivered the necessary spare parts and a ninety day supply of bombs and ammunition. Crews (1 pilot and 1 crew chief or radio mechanic or armorer or clerk for each airplane) will a ccompany the airplanes for the purpose of ferrying them, and, under the direction of the Chief of the U. S. Military and Military A