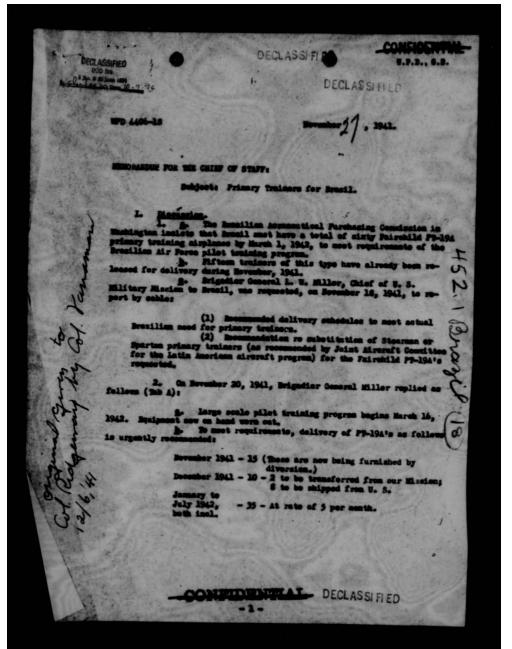

| A 1591 92 11                                                 | A STATE OF THE STA | 1000         | ALT THE | 1                               |

THIS PAGE IS DECLASSIFIED IAW EO 13526



THIS PAGE IS DECLASSIFIED IAW EO 13526



THIS PAGE IS DECLASSIFIED IAW EO 13526





THIS PAGE IS DECLASSIFIED IAW EO 13526



THIS PAGE IS DECLASSIFIED IAW EO 13526









THIS PAGE IS DECLASSIFIED IAW EO 13526



go Substitution of Steamen or Sparten simplenes to mot

(1) The three Pairshild PP-19a's currently in see by our Mission have etimilated Bremilian interest in this particular time of tunings.

(2) This has resulted in Brazilian seguintane for and our release to Brazil of numfacturing rights on this type plane, and further resulted in least-lease requisitions by Brazil for sinty 79-200's.

(3) Substitution of another type would result in serious complications in the author of spare parts, supplies, and motor maintenance in a country where supply and maintenance, at boot, is difficult.

#### 3. Conclusions.

2. The actual requirements of Brazil for primary trainers, by number and on the basis of time required, as stated by General Hiller, appear re