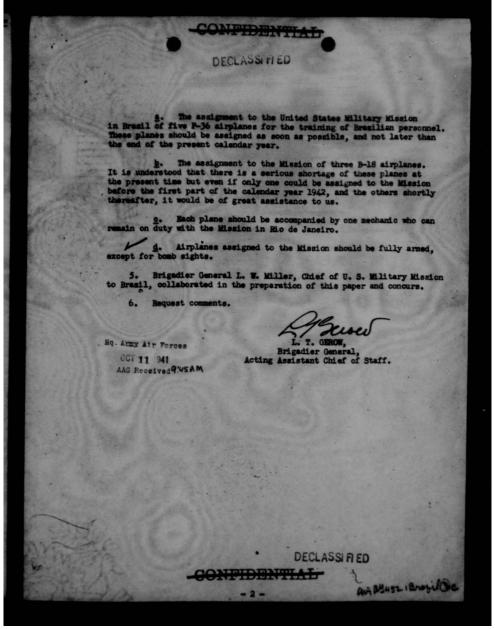

sent time. In the very near future it is probable that the United States Government will have to ask certain concessions from the Brazilian Government such as permission to operate Navy patrol planes from Brazilian ports in the northeast and intensification of the ferrying of planes across Brazilian territory, including the ferrying of combat planes. If Brazil grants these concessions, they will tend to change her status from that of neutrality to one of non-belligerency. We may expect that the Brazilian Government will hesitate to take such a step. Any measure of cooperation on our part will help prepare the way psychologically for Brazilian cooperation with us.
- . 4. The following measures of cooperation by our Army Air Forces are strongly recommended:

DECLASSIFIED

CONFIDENTIAL

-1-





THIS PAGE IS DECLASSIFIED IAW EO 13526



THIS PAGE IS DECLASSIFIED IAW EO 13526





THIS PAGE IS DECLASSIFIED IAW EO 13526





THIS PAGE IS DECLASSIFIED IAW EO 13526



THIS PAGE IS DECLASSIFIED IAW EO 13526



THIS PAGE IS DECLASSIFIED IAW EO 13526

....

U. S. SECRET CAN. MOST SECRET CANADIAN JOINT STRANGES FIED No. 8.31-2-1 (APCS)

OECLASSIFIED

Hovember 9th, 1943.

Bear General Armold:

It is understood that in the near future the aircraft allocations for the first six months of 19th from U.S. production contained in U.S., 283/1 dated July 29th, 19th, approved at the 10th meeting of the C.G.O.S. on July 30th, 19th, will be reviewed in the light of the present production at tuntion and reshoeduled along with projected allocations for the last six months of 19th.

The R.C.A.F. has