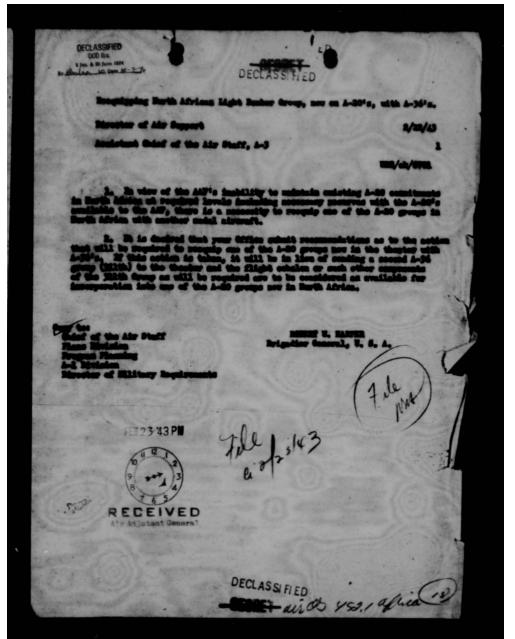

| L.C. Photoduglication Service  Down Proportion Hap" Armold Project  1995                                             | X 7 5663  Appropriation to be Charge See Below |                                                                 |
|----------------------------------------------------------------------------------------------------------------------|------------------------------------------------|-----------------------------------------------------------------|
| Preservation                                                                                                         | Requesting Office Order No.                    |                                                                 |
| ELECTROSTATIC POSITIVE PRINTS (XEROX)  PHOTOSTAT  BLUE, BLACKLINE, MYLAR  SPECIAL (Supplies, Methylone Blue Testing) | MOUNTING [                                     | CROFILM  Negative  Positive  Spools and boxes  Spools and boxes |
| Authorized by (Division) Dete                                                                                        | Approved by (Department)                       | Dete                                                            |
| DESCRIPTION OF MATERIAL                                                                                              | Size, Finish<br>Quantity, etc.                 | Negative Positive                                               |
| General Henry "Hap" Arnold                                                                                           | Coll. Exp. at \$                               | 60,000                                                          |
| PTLMING DATA C.O. ANORIO BU<br>POS. AB RED. 14:1 EXP. ANTE 1-9-95                                                    | 2 positive copics == at \$ 8,000               |                                                                 |
| See Rick for finding aid  See accounting for fallis  enstructions on 14                                              | ng Hapa                                        | mold moss fres.                                                 |
| Special Instructions:<br>Cost Share: Guggenham Fund 43,000                                                           | opecial Charg                                  | tev#<br>1 BPas.                                                 |
| Distribution: Master to LC                                                                                           | TOTAL COST                                     | 76,000,00                                                       |
| Poc. to Air Force Por to Ms. Div.                                                                                    | Received by Division Symbo                     | Dete                                                            |
| W 2.05 ( 11.05)                                                                                                      | INSTRUCTIONS                                   |                                                                 |