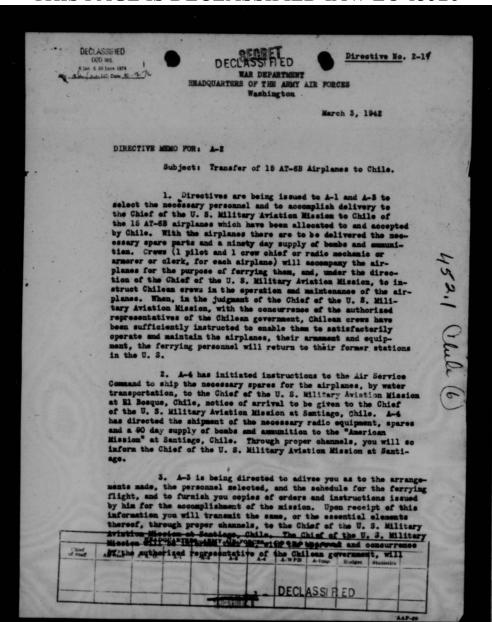

rgent objectives. Improbable that permission will be obtained at any time.

g. Panama: No request made. Present situation considered satisfactory.

DECLASSIFIED





THIS PAGE IS DECLASSIFIED IAW EO 13526



THIS PAGE IS DECLASSIFIED IAW EO 13526



THIS PAGE IS DECLASSIFIED IAW EO 13526



THIS PAGE IS DECLASSIFIED IAW EO 13526



THIS PAGE IS DECLASSIFIED IAW EO 13526





THIS PAGE IS DECLASSIFIED IAW EO 13526



THIS PAGE IS DECLASSIFIED IAW EO 13526



THIS PAGE IS DECLASSIFIED IAW EO 13526



THIS PAGE IS DECLASSIFIED IAW EO 13526



THIS PAGE IS DECLASSIFIED IAW EO 13526



THIS PAGE IS DECLASSIFIED IAW EO 13526



THIS PAGE IS DECLASSIFIED IAW EO 13526







THIS PAGE IS DECLASSIFIED IAW EO 13526



THIS PAGE IS DECLASSIFIED IAW EO 13526



THIS PAGE IS DECLASSIFIED IAW EO 13526





THIS PAGE IS DECLASSIFIED IAW EO 13526



THIS PAGE IS DECLASSIFIED IAW EO 13526



THIS PAGE IS DECLASSIFIED IAW EO 13526



DECLASSIFIED Directive No. 3-61 000 k/s so. & 20 June 1974 M. 10: Date 10 - 7 - 76 ERADQUARTERS OF THE ARMY AIR FORCES Washington March 5, 1942 DIRECTIVE MEMO FOR: A-S Subject: Transfer of 15 AT-6B Airplanes to Chile. 1. Of the 50 AT-6B airplanes directed by the President to be allocated to the South American Republics, 15 have been allocated to and accepted by Chile to be delivered at El Bosque, Chile, through the Chief of the U. S. Military Aviation Mission to Chile with headquarters at Santiago. 2. Each airplane is to be completely equipped, including machine guns and bomb racks. With the airplanes there are to be delivered the necessary spare parts and a 90