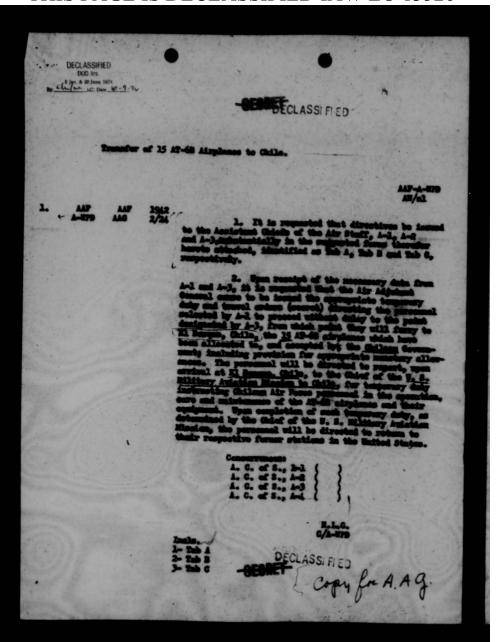

| wission, with ment, such instruc- l return to the Command to ship or the Chief of the farrival to be given the necessary spares munition have been ten above.             |                  |



THIS PAGE IS DECLASSIFIED IAW EO 13526



THIS PAGE IS DECLASSIFIED IAW EO 13526

THIS PAGE IS DECLASSIFIED IAW EO 13526



THIS PAGE IS DECLASSIFIED IAW EO 13526



THIS PAGE IS DECLASSIFIED IAW EO 13526

DECLASSIFIED
000 ltrs
6 lan & 20 lune 1974

by Elin (a. a. 10: Date 16: -3 -76)

DECLASS F SO

DERECTIVE MEMORANDUM FOR THE ASSISTANT CHIEF OF THE AIR STAFF, A-2.

Subjects Transfer of 15 AT-68 Airplanes to Chile.

1. Directives are being issued to the Assistant Chiefe of the Air Staff, 4-1 and 4-5 to select the necessary personnal and to assemption delivery to the Chief of the U. S. Hilitary Aviation Hissian to Chie, of the 15 AT-68 Airplanes which have been allowated to, and escepted by, Chile. Hith the airplanes theme are to be delivered the mossesary spare parts and a minety day supply of make and ammittion. Grown (1 pilet and 1 error chief or ratio aschmide or asserter or clark, for each airplane) will assemptary the airplanes for the purpose