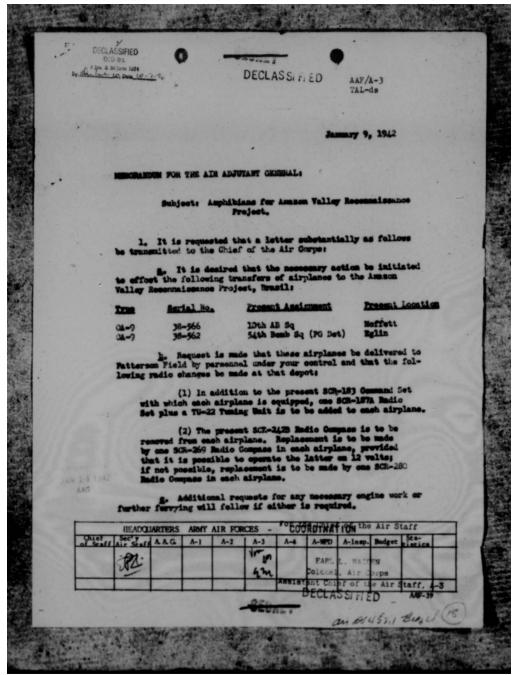

| A 1591 92 11                                                 | A STATE OF THE STA | 1000         | ALT THE | 1                               |

THIS PAGE IS DECLASSIFIED IAW EO 13526



THIS PAGE IS DECLASSIFIED IAW EO 13526



THIS PAGE IS DECLASSIFIED IAW EO 13526





THIS PAGE IS DECLASSIFIED IAW EO 13526



THIS PAGE IS DECLASSIFIED IAW EO 13526









THIS PAGE IS DECLASSIFIED IAW EO 13526



go Substitution of Steamen or Sparten simplenes to mot

(1) The three Pairshild PP-19a's currently in see by our Mission have etimilated Bremilian interest in this particular time of tunings.

(2) This has resulted in Brazilian seguintane for and our release to Brazil of numfacturing rights on this type plane, and further resulted in least-lease requisitions by Brazil for sinty 79-200's.

(3) Substitution of another type would result in serious complications in the author of spare parts, supplies, and motor maintenance in a country where supply and maintenance, at boot, is difficult.

#### 3. Conclusions.

2. The actual requirements of Brazil for primary trainers, by number and on the basis of time required, as stated by General Hiller, appear