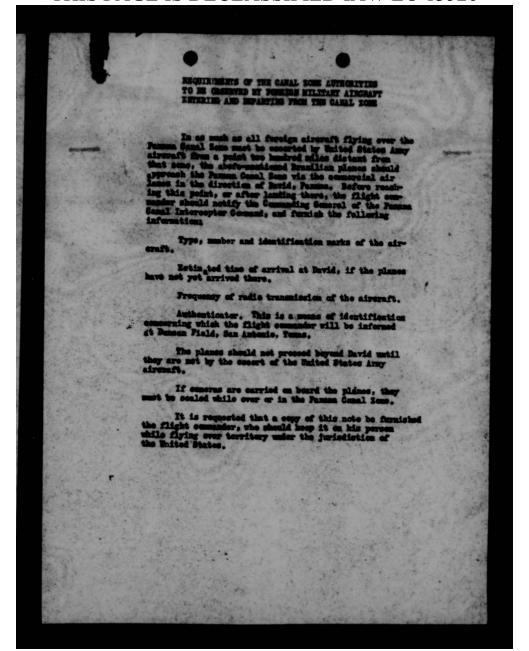

ions to the forwarded to the Communing Someral of the restricted area in order to expaint a moreous of such aircraft through the restricted area.

The Secretary of War decirce to call the attention of the Homepable Secretary of Wate to the fact that, under existing regulations, the pilot or oc-pilet of aircraft in flight within the United States or the Framm Canal Seas must speak sufficient English to be able to converse with ground radio stations and with airport control towers. These regulations have been promulgated because of the lack of wafficient linguists to accessedants air crows nowing into or through areas under the control of the United States or in the United States.

DECLASSIFIED

-SECRET



THIS PAGE IS DECLASSIFIED IAW EO 13526



THIS PAGE IS DECLASSIFIED IAW EO 13526







# 27 15, 1944, 6 p.m. Aircraft belonging to the Brazilian Air Po allered to fly into the Brited States for event subject only to the giving of notice to the War Repart singten, over since United States aircraft have been restituted privilege of disputching great me of Saited States Army and Many plame into and through Brusil, Compared to the number of planes belonging to the United States which have flows to Brazil, the number of these merilian planes flying to the United States is very small. The War Department has recently sent two messages to the Hilitary Attache on the subject of the flight of a CT-60 plane belonging to the Brasilians, to the United States. seeages appear to indicate that we are eparting from the arrangements which have been applied and it is now stated by the War De