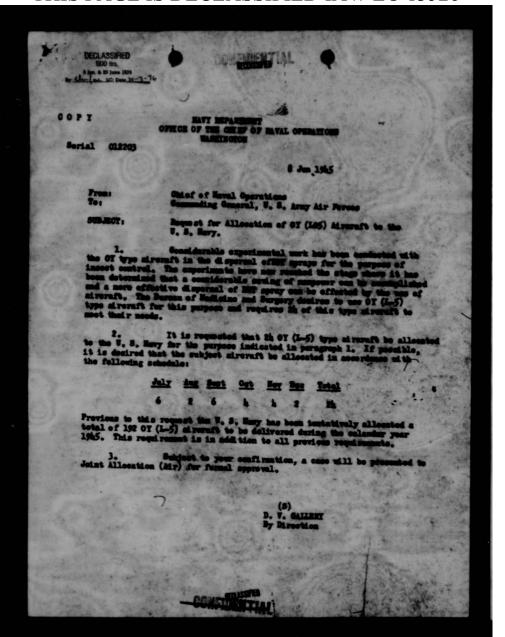

|
| -      | 4                            | PAGE                      | 1-1100, AF (MT 20 MT 40)                              |

THIS PAGE IS DECLASSIFIED IAW EO 13526



THIS PAGE IS DECLASSIFIED IAW EO 13526



THIS PAGE IS DECLASSIFIED IAW EO 13526



THIS PAGE IS DECLASSIFIED IAW EO 13526



THIS PAGE IS DECLASSIFIED IAW EO 13526









THIS PAGE IS DECLASSIFIED IAW EO 13526



THIS PAGE IS DECLASSIFIED IAW EO 13526

THIS PAGE IS DECLASSIFIED IAW EO 13526



THIS PAGE IS DECLASSIFIED IAW EO 13526



THIS PAGE IS DECLASSIFIED IAW EO 13526



THIS PAGE IS DECLASSIFIED IAW EO 13526



THIS PAGE IS DECLASSIFIED IAW EO 13526





THIS PAGE IS DECLASSIFIED IAW EO 13526





THIS PAGE IS DECLASSIFIED IAW EO 13526



THIS PAGE IS DECLASSIFIED IAW EO 13526



THIS PAGE IS DECLASSIFIED IAW EO 13526



THIS PAGE IS DECLASSIFIED IAW EO 13526



THIS PAGE IS DECLASSIFIED IAW EO 13526



THIS PAGE IS DECLASSIFIED IAW EO 13526





THIS PAGE IS DECLASSIFIED IAW EO 13526





THIS PAGE IS DECLASSIFIED IAW EO 13526





THIS PAGE IS DECLASSIFIED IAW EO 13526



THIS PAGE IS DECLASSIFIED IAW EO 13526





9 June 1945

SUBJECT: Bouglas Aircraft Company -Sale of BC-3 Airplanes to Airline

> Commanding General Army Air Forces Enshington 25, D. C.

Attentions AG/AS, Mas, Chief, Procure-

- 1. This Command has been requested to consider a program whereby DG-3 sirplanes can be made available to the sirlines. The Oklahema City plant operated by Bruglas Aircraft Company is currently in production at Oklahema City on G-47 and G-117 sirplanes, the latter model