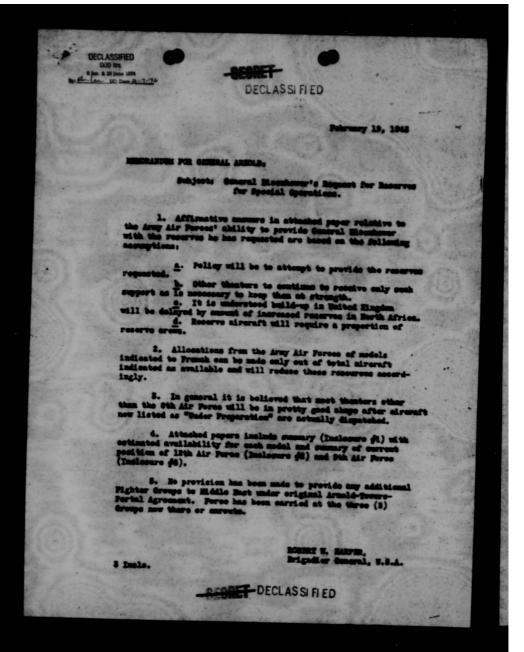

| L.C. Photoduglication Service  Down Proportion Hap" Armold Project  1995                                             | X 7 5663  Appropriation to be Charge See Below |                                                                 |
|----------------------------------------------------------------------------------------------------------------------|------------------------------------------------|-----------------------------------------------------------------|
| Preservation                                                                                                         | Requesting Office Order No.                    |                                                                 |
| ELECTROSTATIC POSITIVE PRINTS (XEROX)  PHOTOSTAT  BLUE, BLACKLINE, MYLAR  SPECIAL (Supplies, Methylone Blue Testing) | MOUNTING [                                     | CROFILM  Negative  Positive  Spools and boxes  Spools and boxes |
| Authorized by (Division) Dete                                                                                        | Approved by (Department)                       | Dete                                                            |
| DESCRIPTION OF MATERIAL                                                                                              | Size, Finish<br>Quantity, etc.                 | Negative Positive                                               |
| General Henry "Hap" Arnold                                                                                           | Coll. Exp. at \$                               | 60,000                                                          |
| PTLMING DATA C.O. ANORIO BU<br>POS. AB RED. 14:1 EXP. ANTE 1-9-95                                                    | 2 positive copics == at \$ 8,000               |                                                                 |
| See Rick for finding aid  See accounting for fallis  enstructions on 14                                              | ng Hapa                                        | mold moss fres.                                                 |
| Special Instructions:<br>Cost Share: Guggenham Fund 43,000                                                           | opecial Charg                                  | tev#<br>1 BPas.                                                 |
| Distribution: Master to LC                                                                                           | TOTAL COST                                     | 76,000,00                                                       |
| Poc. to Air Force Por to Ms. Div.                                                                                    | Received by Division Symbo                     | Dete                                                            |
| W 2.05 ( 11.05)                                                                                                      | INSTRUCTIONS                                   |                                                                 |