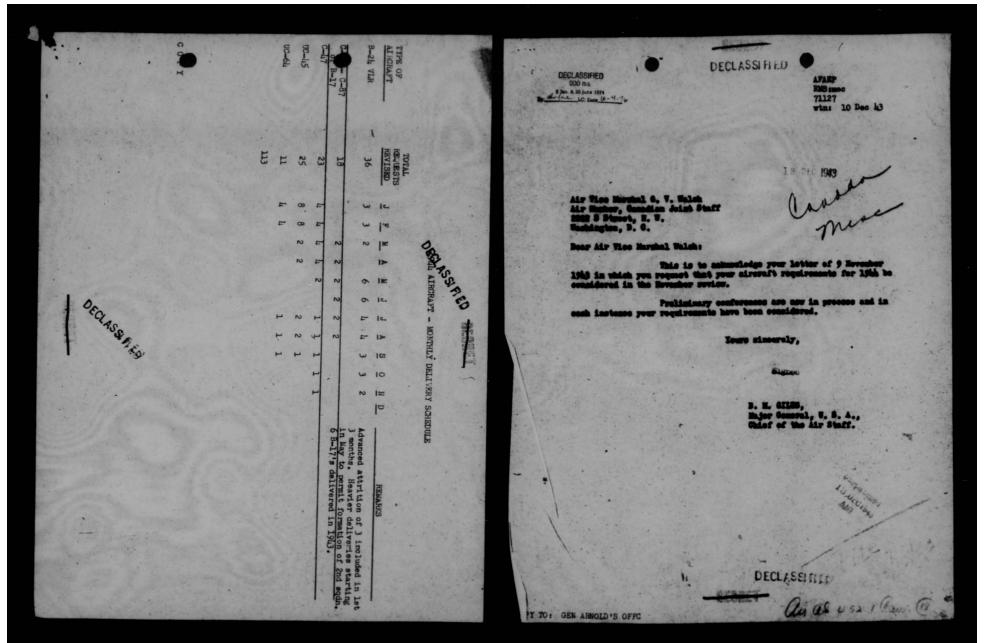

ch these aircraft were delivered to Canada. May I also ask you to convey the apprecinties of the Boyal Canadian Air Porce to all officers and other personnel of the Army Air Porces who were responsible for carrying out your instructions in this matter, in particular, the following efficers with whom I and members of my staff came in contact in connection with the transfer of those aircraft to Canada. Brigadier General G. C. Jantson and Major W. M. Burgoyne, of the Staff of the Assistant Chief of Air Staff, Plans. Lieutenant Colonel Alan M. Galletly. Major P.C. Ward and Major G. E. Diethelm, of the Office of the Assistant Chief of Air Staff, M. M.&D. DECLASSIFIED



THIS PAGE IS DECLASSIFIED IAW EO 13526



THIS PAGE IS DECLASSIFIED IAW EO 13526





THIS PAGE IS DECLASSIFIED IAW EO 13526



THIS PAGE IS DECLASSIFIED IAW EO 13526

DECLASSIFIED

File No. S.31-2-1 (AFCS)

COPY

CANADIAN JOINT STAFF
WASHINGTON

10000

November 9th, 1943.

no de un rome state

Dear General Arnold:

It is understood that in the near future the aircraft allocations for the first six months of 1944 from U.S. production contained in C.C.S. 283/1 dated July 29th, 1943, approved at the 104th meeting of the C.C.O.S. on July 30th, 1943, will be reviewed in the light of the present production situation and resheeduled along with projected allocations for the last six months of 1944.

The R.C.A.F. has estimated aircraft requirements from U.S. production for 1944 in accordance with recently revised air defence plans for Canada and I have been directed by the Chief of the Air Staff to submit these requireme