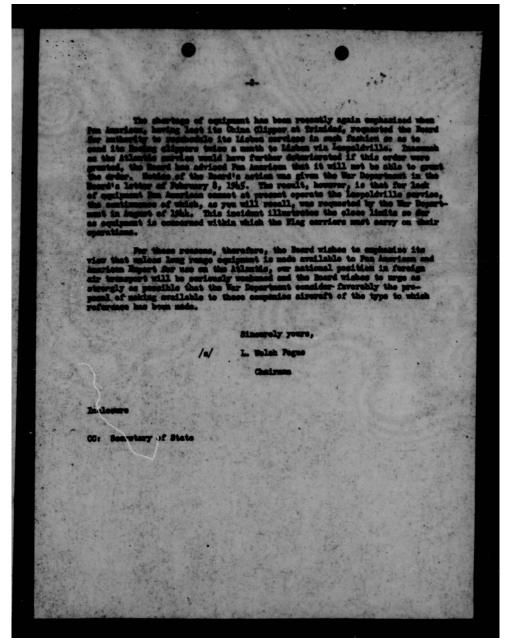

If, consistent with military requirements, the War Department finds it impossible to allocate long-range equipment to those companies, which will be in addition to the Beeings and Sikerskys they now possess, we urge that for the requirements of the immediate future the Department consider favorably the possibility of replacing those flying beats by land aircraft of the G-54 type.

Sincerely yours,

/o/ L. Volch Pogue

The Honorable
Robert A. Lovett
Assistant Secretary of Var for Air
Vachington, D.C.

Und 2 to Ind G

THIS PAGE IS DECLASSIFIED IAW EO 13526

THIS PAGE IS DECLASSIFIED IAW EO 13526