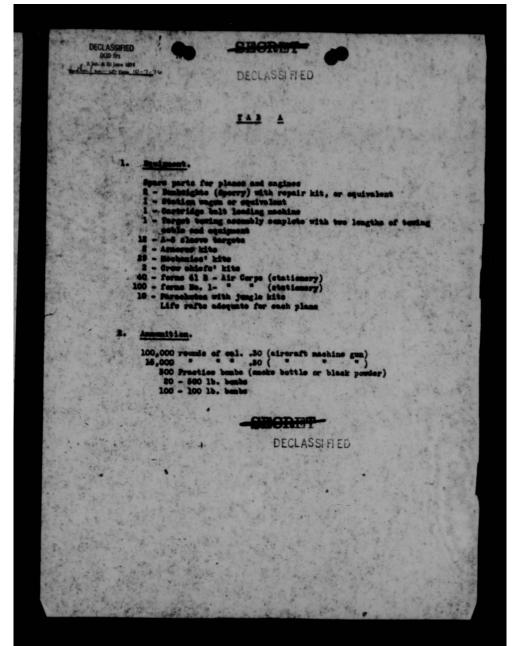

|                 |                     |                           |         |          |          |                    |



THIS PAGE IS DECLASSIFIED IAW EO 13526



THIS PAGE IS DECLASSIFIED IAW EO 13526



THIS PAGE IS DECLASSIFIED IAW EO 13526







THIS PAGE IS DECLASSIFIED IAW EO 13526





THIS PAGE IS DECLASSIFIED IAW EO 13526







Subject: Transfer of 10 AT-6B airplanes to Brazil.

- Directives are being issued to the Assistant Chiefs of the Air Staff, A-1, and A-3, to select the necessary personnel and to accomplish the delivery to the Chief of the U. S. Military and Military Aviation Mission to Brazil of the 10 AT-6B airplanes which have been allocated to, and accepted by, Brazil. With the airplanes there are to be delivered the necessary spare parts and a ninety day supply of bombs and ammunition. Crews (1 pilot and 1 crew chief or radio mechanic or armorer or clerk for each airplane) will a ccompany the airplanes for the purpose of ferrying them, and, under the direction of the Chief of the U. S. Military and Military Aviation Mission, to instruct Brazilian crews i