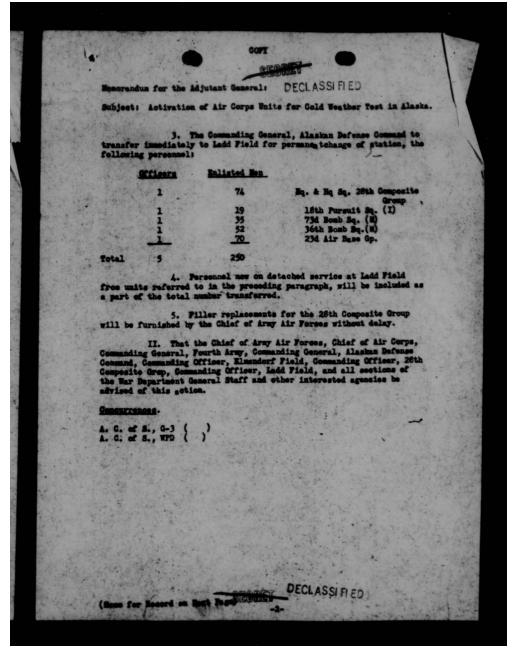

Defense of Alaska, Air Combat Units," returned to The Adjutant General by 7th Indorsement, dated September 10, 1941, be designated and sent to Alaska before October 15.
- b. The Navy Department be requested to provide the necessary means and equipment for the establishment of Offshore and Inshore Patrols for the accomplishment of Naval missions in Alaskan waters.

/s/ J. L. DeWITT Lieutenant General, U., S. Arms Commanding

4 Incls:

#1 - Cy ltr CNO with Incls,

8/21/41, to C/S, U.S.A. #2 - Paraphrased WD Radio,

7/3/Al, to CG, 4th Army.

7/3/Al, to CG, 4th Army Radio,
7/4/Al, to TAO, Wash. D.C.

#4 - Paraphrased 4th Army Radio,
7/4/4l, to CG, ADC.

DECLASSIFIED





THIS PAGE IS DECLASSIFIED IAW EO 13526



THIS PAGE IS DECLASSIFIED IAW EO 13526



THIS PAGE IS DECLASSIFIED IAW EO 13526







HEADQUARTERS LADD FIELD FAIRBANKS, ALASKA

July 21, 1941.

SUBJECT: Personnel.

TO : Chief of the Air Carps, Washington, D. C.

- 1. With reference to Circular Letter No. 41-30, Office, Chief of the Air Corps, dated June 30, 1941, and Immediate Action letter, Office Chief of Army Air Forces, dated July 11, 1941, both dealing with requirements for enlisted personnel, this headquarters has as yet no definite information as to personnel allotment, by detachment or organization, for Ladd Field. This matter has been the subject of correspondence on various occassions during the past year.
- 2. We have, however, completed the report required on the basis of a 250-man squadron since it becomes obvious that such a unit will be necessary for the succedsful prosecution of the Air Corps cold we