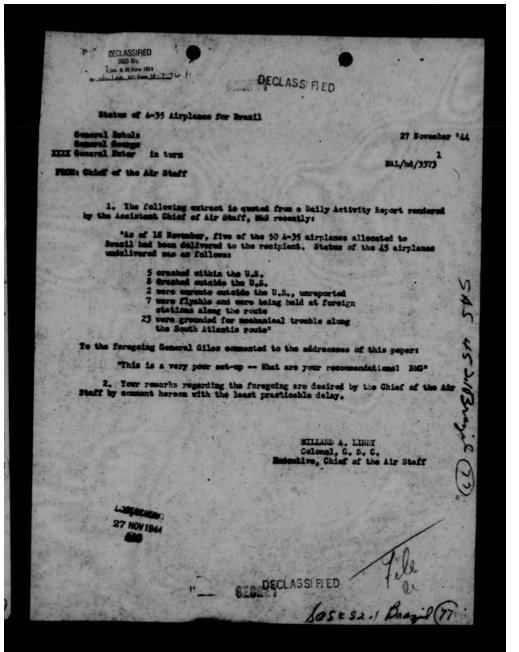

us of this project. General Arnold is, as you know, anxious that the Brasilians obtain the transport aircraft they want within 30 days. I am interested now to know that we have acquainted the Brasilians, through proper channels, of the method they must pursue in order to obtain these from the proper disposal agencies of the Government. I.C.B. uty Commender, AAF Special Assistant to Commanding General, AAF In reference to Comment Ho. 1, attached is memorandum to the Commanding meral, AAF, Subject, Aircraft for Latin America, summarizing the action tal 15/ T. B. HAII. DECLASS! FLED

THIS PAGE IS DECLASSIFIED IAW EO 13526







THIS PAGE IS DECLASSIFIED IAW EO 13526



THIS PAGE IS DECLASSIFIED IAW EO 13526



THIS PAGE IS DECLASSIFIED IAW EO 13526



THIS PAGE IS DECLASSIFIED IAW EO 13526



THIS PAGE IS DECLASSIFIED IAW EO 13526



THIS PAGE IS DECLASSIFIED IAW EO 13526



THIS PAGE IS DECLASSIFIED IAW EO 13526



THIS PAGE IS DECLASSIFIED IAW EO 13526



THIS PAGE IS DECLASSIFIED IAW EO 13526



General H. H. Arnold Washington, D. C. 26 August 1944 DECLASSI FLED

With regard to your request that I contact proper authorities conserming the number of hipplanes Brasil could use in the future, I suggest that my recommendation be made after the group of USAAF officers referred to in fab C of your letter dated 8 Agust 1944, subject: "Brasilian air Ferce Organization and 'reining," has completed its tour and conversations in Rio. I suggest this as alternative to contacting Brasilian atthorities, either the Air Minister or his immediate advisors, at the present time, as they are l