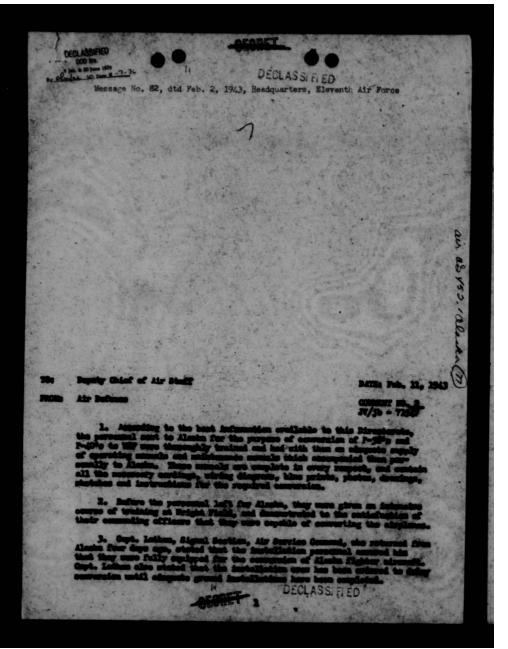

s fooled and is making me old fast. We lost three B-2h's and two crews are missing from yesterday's mission because of sudden change which closed the field tight. I still have some hope that we may find some of the personnel of the two crews.

Up to this time we hadebeen so lucky that I thought the fates were on our side. These are the first combat airplanes that the weather has caught since last August and that seems almost incredible in vigw of the conditions. Many times it has almost happened but we managed to get them all back until yesterday. I certainly pray that we can avoid it from now on, but that is almost too much to expect. If we had only the Japs to worry about life would be quite simple.

Sincerely yours.

/s/ William O. Butler
WILLIAM O. BUTLER
Najor General, AC
Commanding



THIS PAGE IS DECLASSIFIED IAW EO 13526



THIS PAGE IS DECLASSIFIED IAW EO 13526



THIS PAGE IS DECLASSIFIED IAW EO 13526



THIS PAGE IS DECLASSIFIED IAW EO 13526



THIS PAGE IS DECLASSIFIED IAW EO 13526





THIS PAGE IS DECLASSIFIED IAW EO 13526









THIS PAGE IS DECLASSIFIED IAW EO 13526



| DECLASSIFIED HEADQUARTERS ARMY DATE LEGES FIED