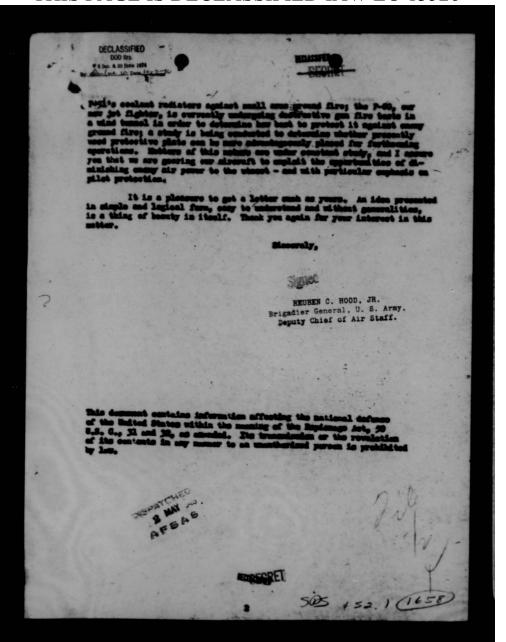

|

THIS PAGE IS DECLASSIFIED IAW EO 13526





THIS PAGE IS DECLASSIFIED IAW EO 13526



THIS PAGE IS DECLASSIFIED IAW EO 13526



THIS PAGE IS DECLASSIFIED IAW EO 13526



THIS PAGE IS DECLASSIFIED IAW EO 13526



THIS PAGE IS DECLASSIFIED IAW EO 13526



THIS PAGE IS DECLASSIFIED IAW EO 13526





THIS PAGE IS DECLASSIFIED IAW EO 13526



### SECHE

A-86 - 15 September 1945 P-61 - 1 September 1945 (without

P-61 - 1 September 1945 (without replacement of P-40's)

P-56 - Surplus position at all time

4. Implementation of the ME-S schools for P-S1 and S-SS to not deemed propitions at this time because of the desirability of replacing 860 P-60's in training with the P-S1, giving us an additional margin for continguacios, and because the trumpert requirement after W cannot be predicted accurately now.

5. Decision not to redeploy any of the 1980 Linious type airplanes now in 250-270 plus increase in the recorve authorization in PRAF from 1985 to 1985 of unit equipment has so altered the part VS binious aircraft requirement as to unite the UE