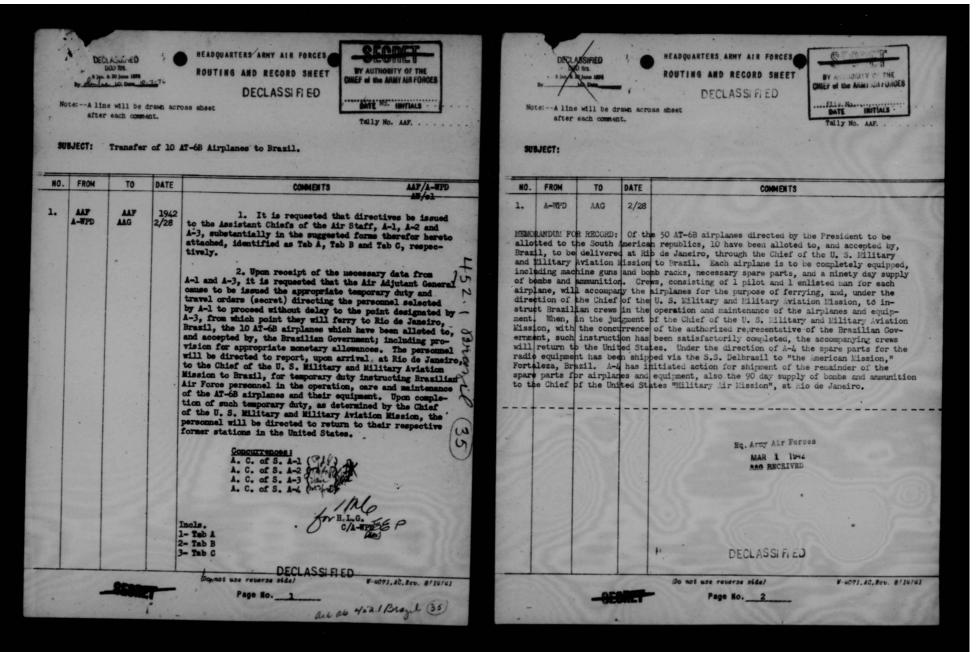

|                 |                     |                           |         |          |          |                    |



THIS PAGE IS DECLASSIFIED IAW EO 13526



THIS PAGE IS DECLASSIFIED IAW EO 13526



THIS PAGE IS DECLASSIFIED IAW EO 13526







THIS PAGE IS DECLASSIFIED IAW EO 13526





THIS PAGE IS DECLASSIFIED IAW EO 13526







Subject: Transfer of 10 AT-6B airplanes to Brazil.

- Directives are being issued to the Assistant Chiefs of the Air Staff, A-1, and A-3, to select the necessary personnel and to accomplish the delivery to the Chief of the U. S. Military and Military Aviation Mission to Brazil of the 10 AT-6B airplanes which have been allocated to, and accepted by, Brazil. With the airplanes there are to be delivered the necessary spare parts and a ninety day supply of bombs and ammunition. Crews (1 pilot and 1 crew chief or radio mechanic or armorer or clerk for each airplane) will a ccompany the airplanes for the purpose of ferrying them, and, under the direction of the Chief of the U. S. Military and Military Aviation Mission, to instruct Brazilian crews in the operation and maintenance of the air