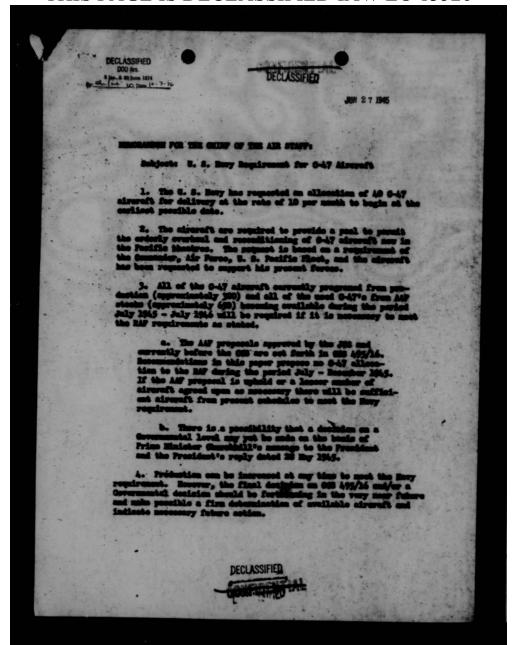

1 JAN 1945

From:

Chief of Naval Operations.

Commanding General, U. S. Army ir Forces.

SUBJECT:

U.S. Navy Requirements, Army Produced Aircraft.

Reference:

(a) CMO conf ltr Serial 0193331 dated 4 Sept. 1944.

1. Since submission of reference (a) which outlined 1945 Nevy requirements for Army produced aircraft, there has arisen an additional requirement for aircraft produced under Army cognizance. This requirement is the result of the greatly increased Navy training program. The Navy has immediate requirements for the types and quantities of aircraft as outlined below:

|                                             | First Half<br>1945 | Second Half | First Half |
|---------------------------------------------|--------------------|-------------|------------|
| C-47C (Navigation<br>Flying Classroom)      | 45                 | 3           | 3          |
| B-26 ((High Speed<br>Towing)                | 17                 | 15          | 15         |
| AT-70 (Intermediate Trans:<br>tion Trainer) | i-<br>317          | 72          | 72 .       |

Note 1: Since the B-26 is due to go out of production early in 1945, it is desired to get the total quantity requested prior to that time.

Note 2: It is known that there will be considerable difficulty in allocating AT-7C aircraft. UC-45 aircraft if available will serve the purpose for which requested.

2. It is requested that consideration be given to the requirements as stated above as early as practicable and that reference (a) be amended to reflect these requirements. Subject to your confirmation the case will be processed through the normal channels.