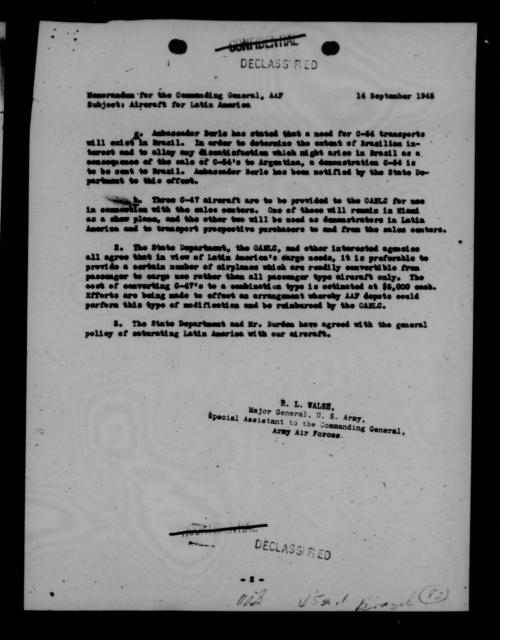

early date convenient to you on the subject of transport aircraft for Brasil. We must have ready for General Arnold upon his return on or about the 16th the complete status of this project. General Arnold is, as you know, anxious that the Brasilians obtain the transport aircraft they want within 30 days. I am interested now to know that we have acquainted the Brasilians, through proper channels, of the method they must pursue in order to obtain these from the proper disposal agencies of the Government. I.C.B. uty Commender, AAF Special Assistant to Commanding General, AAF In reference to Comment Ho. 1, attached is memorandum to the Commanding meral, AAF, Subject, Aircraft for Latin America, summarizing the action tal 15/ T. B. HAII. DECLASS! FLED

THIS PAGE IS DECLASSIFIED IAW EO 13526







THIS PAGE IS DECLASSIFIED IAW EO 13526



THIS PAGE IS DECLASSIFIED IAW EO 13526



THIS PAGE IS DECLASSIFIED IAW EO 13526



THIS PAGE IS DECLASSIFIED IAW EO 13526



THIS PAGE IS DECLASSIFIED IAW EO 13526



THIS PAGE IS DECLASSIFIED IAW EO 13526



THIS PAGE IS DECLASSIFIED IAW EO 13526



THIS PAGE IS DECLASSIFIED IAW EO 13526



THIS PAGE IS DECLASSIFIED IAW EO 13526



General H. H. Arnold Washington, D. C. 26 August 1944 DECLASSI FLED

With regard to your request that I contact proper authorities conserming the number of hipplanes Brasil could use in the future, I suggest that my recommendation be made after the group of USAAF officers referred to in fab C of your letter dated 8 Agust 1944, subject: "Brasilian air Ferce Organization and 'reining," has completed its tour and conv