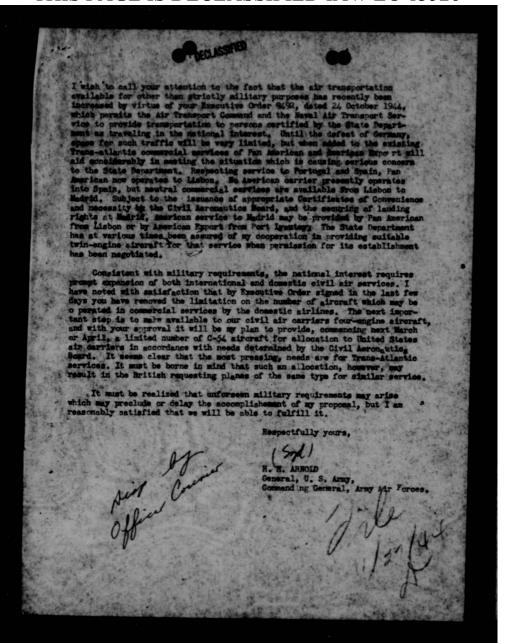

24 March 1945

Senerable L. Velch Pogue, Chairman Civil Aerenautics Beard Vachington 25, D.C.

My dear Mr. Pogne :

I have your letter of March 23, 1945 regarding the desire of the Givil Acronanties Beard that the War Department make available aircraft of the C-54 type to Fan American and American Expert.

The War Bepartment is auxious to do all that it can to comply with your Beard's request. The difficulty arises, of course, from the great domaid for aircraft of the 0-54 type in connection with operations pertaining directly to the conduct of the war. This domaid exists not only on the part of the army and Havy, but also of our allies.

It comes, however, that without impairing the war effort it may be possible to make available for the purposes you describe certain of the original 0-54's (i.e., the BC-type aircraft). In determining the basic question of whether or not this can be done without interfering with the volume of war priority traffic that must be carried it would be appreciated if you would let me knew at your carliest convenience what permissible gross leads would be fixed by the GAA and your Beard for this type aircraft if operated by Pan American and American Expert on Borth Atlantic runs.

It is also requested if you will advice whether or not the GAA or your loard would regard these aircraft as in any other way not suited for commercial operations.

Sincerely yours,

GAR: bed

/s/ Robert A. Lovett
ROBERT A. LOVETT
Asst Secretary of War for Air.