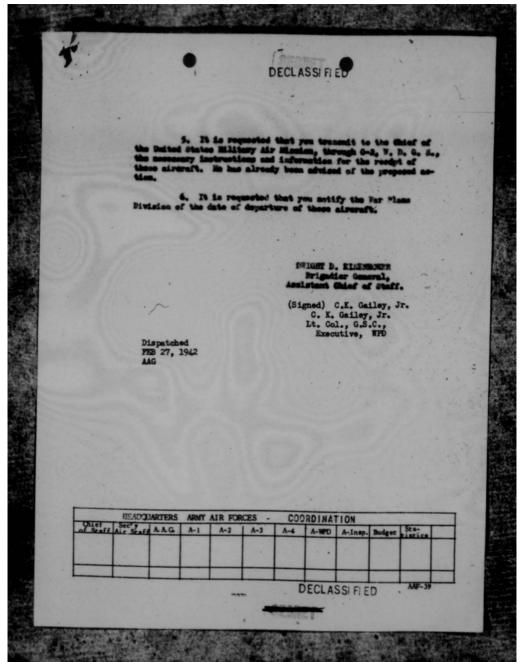

|                 |                     |                           |         |          |          |                    |



THIS PAGE IS DECLASSIFIED IAW EO 13526



THIS PAGE IS DECLASSIFIED IAW EO 13526



THIS PAGE IS DECLASSIFIED IAW EO 13526







THIS PAGE IS DECLASSIFIED IAW EO 13526





THIS PAGE IS DECLASSIFIED IAW EO 13526







Subject: Transfer of 10 AT-6B airplanes to Brazil.

- Directives are being issued to the Assistant Chiefs of the Air Staff, A-1, and A-3, to select the necessary personnel and to accomplish the delivery to the Chief of the U. S. Military and Military Aviation Mission to Brazil of the 10 AT-6B airplanes which have been allocated to, and accepted by, Brazil. With the airplanes there are to be delivered the necessary spare parts and a ninety day supply of bombs and ammunition. Crews (1 pilot and 1 crew chief or radio mechanic or armorer or clerk for each airplane) will a cco