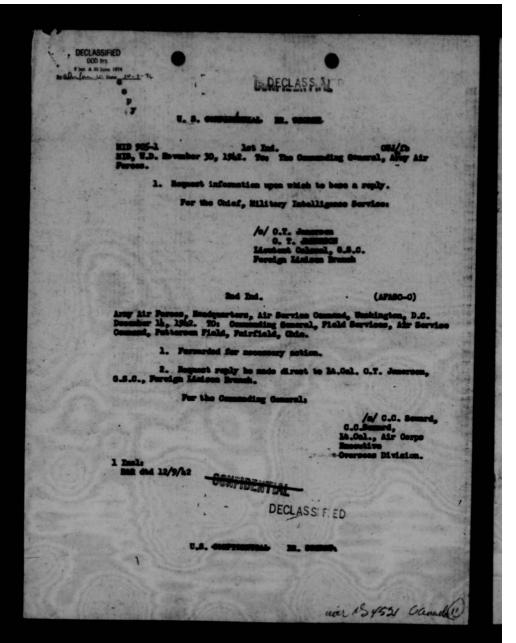

he very pressing need, it would be gratefully appreciated if the matter could be referred to the C.C.O.S. at the earliest possible moment for discussion and consideration of our request.
- In order that interested authorities may be kept fully informed of the situation, I am forwarding copies of this letter to Admiral Sir Percy Moble, Admiral McCain, Air Marshal Sir Douglas Evill and also to General Dean and Brigadier Dykes of the Secretariat.

Yours sincerely,

(G.V.walsh), Air Vice Marshal Air Member Canadian Joint Staff

Lieutenant General H.H.Arnold, Commanding General, U.S. Army Air Forces, Room 5E 1009, Pentagon Building, Arlington, Virginia.

DECLASSIFIED

-DOUPLOCHTIAL

as as 2-1 Panale 13



THIS PAGE IS DECLASSIFIED IAW EO 13526











THIS PAGE IS DECLASSIFIED IAW EO 13526



THIS PAGE IS DECLASSIFIED IAW EO 13526





THIS PAGE IS DECLASSIFIED IAW EO 13526





THIS PAGE IS DECLASSIFIED IAW EO 13526



DECLASSIFIED

DOLLARS

Disc & 10 pers 1974

PM Block NO Date 10-7-16

## O -OONFIDERTIAL

DECLASSI FI ED

Office of The Minister of Munitions and Supply

AIR WAIL - SPECIAL DELIVERY.

May 8th, 1943.

Dear General Armold,

#### Be - Atlantic type Transport Planes,

For the past twelve months I have been under great pressure from our army to provide transport planes capable of crossing the North Atlantic, to provide support for our army in England, which now numbers 200,000 men. Our Air Force are also bringing pressure in the same direction, as well as our Fost Office and Department of External Affairs. I am doing my best to meet this request.

In Movember of la