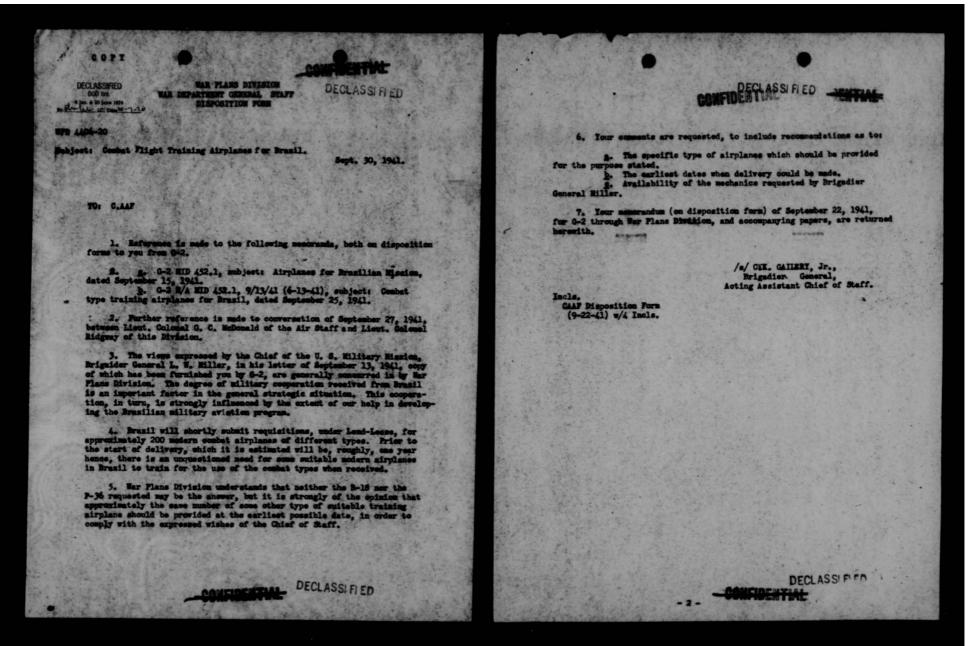

ll have to ask certain concessions from the Brazilian Government such as permission to operate Navy patrol planes from Brazilian ports in the northeast and intensification of the ferrying of planes across Brazilian territory, including the ferrying of combat planes. If Brazil grants these concessions, they will tend to change her status from that of neutrality to one of non-belligerency. We may expect that the Brazilian Government will hesitate to take such a step. Any measure of cooperation on our part will help prepare the way psychologically for Brazilian cooperation with us.
- . 4. The following measures of cooperation by our Army Air Forces are strongly recommended:

DECLASSIFIED

CONFIDENTIAL

-1-





THIS PAGE IS DECLASSIFIED IAW EO 13526



THIS PAGE IS DECLASSIFIED IAW EO 13526





THIS PAGE IS DECLASSIFIED IAW EO 13526





THIS PAGE IS DECLASSIFIED IAW EO 13526



THIS PAGE IS DECLASSIFIED IAW EO 13526



THIS PAGE IS DECLASSIFIED IAW EO 13526

....

U. S. SECRET CAN. MOST SECRET CANADIAN JOINT STRANGES FIED No. 8.31-2-1 (APCS)

OECLASSIFIED

Hovember 9th, 1943.

Bear General Armold:

It is understood that in the near future the aircraft allocations for the first six months of 19th from U.S. production contained in U.S., 283/1 dated July 29th, 19th, approved at the 10th meeting of the C.G.O.S. on July 30th, 19th, will be reviewed in the light of the present production at tuntion and reshoeduled along with projected allocations for the last six months of 19th.

The R.C.A.F. has estimated aircraft requirements from U.S. production for 19th in accordance with rece