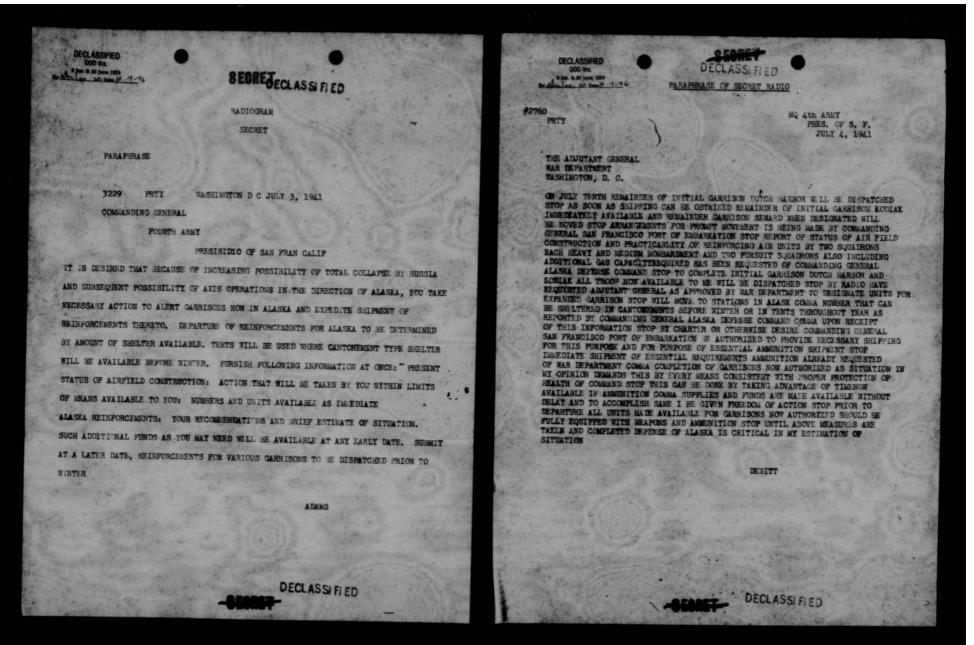

stomed to submitting irresponsible reports about matters of significate importance.
- 4. On 5 July, 1941, General Buckner informed the Commander Alaskan Sector officially that offshore patrols from Point Barrow to Bristol Bay by the Army would start July sixth with the small number of planes evailable at that time, and requested immediate information as to the Navy's a sility to establish an aircraft patrol from Ketchikan to Dutch Harbor. On 19 July, General DeWitt informed the Commandant officially that the Commanding General, Alaska Defense Command, had reported establishing on July sixth, an offshore patrol from Bristol Bay to Point Barrow, inclusive, and that the few planes available began operations on that date. On 11 July, the Commanding





THIS PAGE IS DECLASSIFIED IAW EO 13526





DECLASSIFIED
DOD as
Son & SO home state
The Last Dame 18-1-Te

SECRET

DECLASSIFIED

BASIC: Ltr Hq WDC "Defense of Alaska, Air Combat Units," 7/18/41

320.2/7 - ADC

HQ WESTERN DEFENSE COMMAND Pres San Francisco, Calif. Oct. 3, 1941 - To: The Adjutant General, War Department, Washington, D. C.

- 1. The recognition by the Chief of the Army Air Forces of the urgency of the need for the designation and movement of the additional air units for the Alaska Defense Command as set forth in paragraph 2b, basic communication, and his statement that action to remedy the critical shortage of such units now existing in that command will be initialed with no delay when the necessary aircraft becomes available, is reassuring to this headquarters.
- 2. The undersigned, however, feels that until such