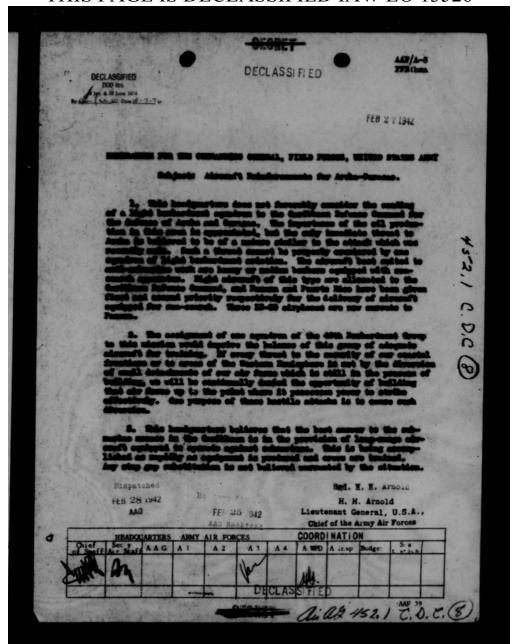

|           |
|                     | Carlos .                                                                                                                                    |           |
|                     |                                                                                                                                             |           |
|                     | DECLASSIFIED - CENTER DAYS                                                                                                                  | , ede @ s |

THIS PAGE IS DECLASSIFIED IAW EO 13526



THIS PAGE IS DECLASSIFIED IAW EO 13526



THIS PAGE IS DECLASSIFIED IAW EO 13526





THIS PAGE IS DECLASSIFIED IAW EO 13526



THIS PAGE IS DECLASSIFIED IAW EO 13526



THIS PAGE IS DECLASSIFIED IAW EO 13526



THIS PAGE IS DECLASSIFIED IAW EO 13526



THIS PAGE IS DECLASSIFIED IAW EO 13526



DECLASSIFED
DOO IDS
Plan & 80 June 1974
ALL CAP-/52 1



P-37

HEADQUARTERS CARIBBEAN ATR FORCE, Albrook Field, Canal Zone, Jenuary 16, 1942 To Commanding General, Caribbean Defense Command, Quarry Heights, C. 2.

- 1. Approved.
- 2. Attention is invited to the "Revised Station List Caribbean Air Force" (2nd Avn Objective) forwarded from this headquarters to the Commanding General, Caribbean Perense Command, on October 16, 1941, in which an Amphibian Squadron was listed with station at Howard Field, Canal Zone and one at Borinquen Field, Puerto Rico.
- It is recommended that these Amphibian Squadrons be activated without delay and that their personnel and equipmen