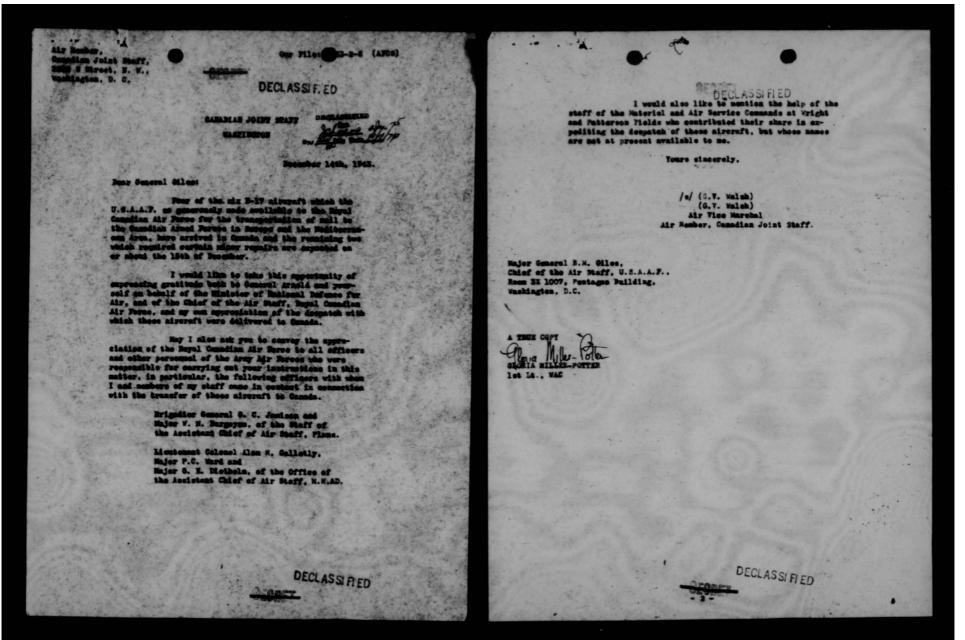

had considerable flying time to their credit, has curtailed our schedule for transport operations. Secondly the need for training at the earliest possible moment the crews necessary to operate the C.87's as received. I realize that you have many commitments for transport aircraft but would be very grateful if you could let me know as soon as possible what the chances are of an earlier delivery of one or two C-87's and approximately when this might be done. Yours sincerely. G. V. Walsh Air Vice Marshal Air Member, Camadian Joint Staff. Commanding General, U. S. Army Air Forces, Room 3 E 1007, Pentagon Building, Washington, D. C. DECLASSIFIED 8 AS 452,1 Canala (2)



THIS PAGE IS DECLASSIFIED IAW EO 13526





THIS PAGE IS DECLASSIFIED IAW EO 13526



THIS PAGE IS DECLASSIFIED IAW EO 13526





et. 3. V., DECLASS .. WASKI NOTON ember 14th, 1943. Dear Semeral Giles: Four of the six 3-17 sircraft which the U.S.A.A.F. so generously made available to the Royal Canadian Air Force for the transportation of mail to the Canadian Armed Forces in Europe and the Mediterre man Area, have arrived in Canada and the remaining two which required cortain minor repairs are expected on or about the 15th of December. I would like to take this opportunity of expressing gratitude both to General Arneld and your-self on behalf of the Minister of Entienal Defence for Air, and of the Chief of the Air Staff, Royal Canadian Air Force, and my own appreciation of the despatch with which these aircraft were delivered to Canada. May I also ask you to convey the apprecinties of the Boyal Canadian Air Porce