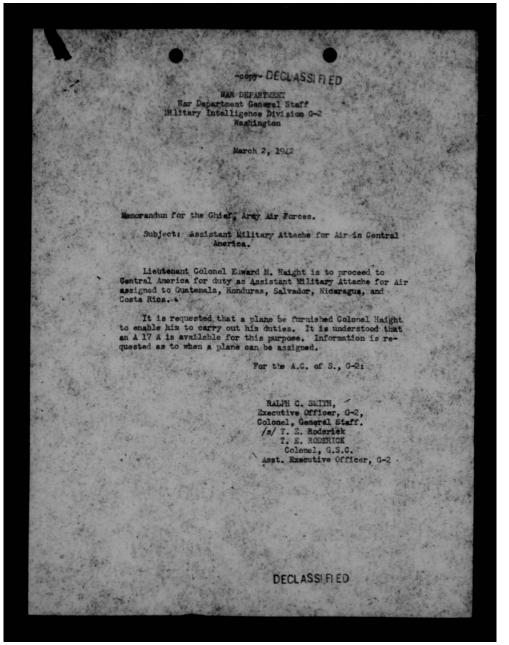

is requested through diplomatic channels.

e. Uruguay: No permission was ever requested from this country. It was probably inadvertently left out in the staff agreement of 1940 and no action has been taken since. Permission, at least through diplomatic channels, could probably be obtained.

f. Argentina:
No staff agreement signed in 1940. Present staff conferences do not contemplate making this request due to other more urgent objectives. Improbable that permission will be obtained at any time.

g. Panama: No request made. Present situation considered satisfactory.

DECLASSIFIED





THIS PAGE IS DECLASSIFIED IAW EO 13526



THIS PAGE IS DECLASSIFIED IAW EO 13526



THIS PAGE IS DECLASSIFIED IAW EO 13526



THIS PAGE IS DECLASSIFIED IAW EO 13526



THIS PAGE IS DECLASSIFIED IAW EO 13526





THIS PAGE IS DECLASSIFIED IAW EO 13526



THIS PAGE IS DECLASSIFIED IAW EO 13526



THIS PAGE IS DECLASSIFIED IAW EO 13526



THIS PAGE IS DECLASSIFIED IAW EO 13526



THIS PAGE IS DECLASSIFIED IAW EO 13526



THIS PAGE IS DECLASSIFIED IAW EO 13526



THIS PAGE IS DECLASSIFIED IAW EO 13526







THIS PAGE IS DECLASSIFIED IAW EO 13526



THIS PAGE IS DECLASSIFIED IAW EO 13526



THIS PAGE IS DECLASSIFIED IAW EO 13526





THIS PAGE IS DECLASSIFIED IAW EO 13526



THIS PAGE IS DECLASSIFIED IAW EO 13526



THIS PAGE IS DECLASSIFIED IAW EO 13526



DECLASSIFIED Directive No. 3-61 000 k/s so. & 20 June 1974 M. 10: Date 10 - 7 - 76 ERADQUARTERS OF THE ARMY AIR FORCES Washington March 5, 1942 DIRECTIVE MEMO FOR: A-S Subject: Transfer of 15 AT-6B Airplanes to Chile. 1. Of the 50 AT-6B airplan