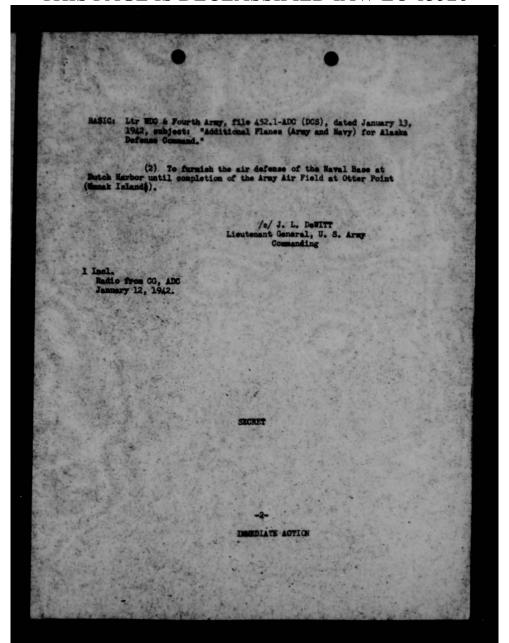

General, Alaska Defense Command, dated December 19, 1941 is "I hope that the Mavy can secure additional aircraft for off-shore patrol, since they are now spread out so thin that I do not regard their off-shore patrol as very effective. It is also desirable that they get some torpedo planes to Dutch Harbor premptly, since I can not support that station with any, of my ewn aircraft." 3. It is again urgently requested that: g. Additional pursuit and bombardment planes be made available to the Commanding General, Alaska Defense Command without delay for the accomplishment of the prescribed army mission. h. Strong efforts be made to have the Navy Department funish additional naval means to the Commandant 13th Naval District: (1) To accomplish prescribed Naval missions in Alaska, DECLASSI FIED



THIS PAGE IS DECLASSIFIED IAW EO 13526

HQ ADC PTRICHARDSON ALS 844A Jan 12 CG WDC AND FOURTH ARMY WORD PRIORITY I AGAIN RECOMMEND REINFORCEMENT ALASKA AIRFORCE BY B REVENTEEN PLANES AND REINFORGEMENT COMALSEC WITH NAVY TORPEDO PLANES AS MOST EFFECT AY OF DEALING WITH THREAT BUCKNER CG ADC 2134 JAN 13 R NR 5 2134 BH1 DECLASSIF ED COPY





THIS PAGE IS DECLASSIFIED IAW EO 13526



THIS PAGE IS DECLASSIFIED IAW EO 13526



THIS PAGE IS DECLASSIFIED IAW EO 13526



THIS PAGE IS DECLASSIFIED IAW EO 13526







THIS PAGE IS DECLASSIFIED IAW EO 13526

AG<u>E IS DECLASSIF</u>IED IAW E

AGE IS DECLASSIFIED IAW E



THIS PAGE IS DECLASSIFIED IAW EO 13526



Major General H. H. Armold, Chief of Army Air Forces, Mash., D. C., December 8, 1941, - cont'd.

at Fort Richardson I lived in a tent that