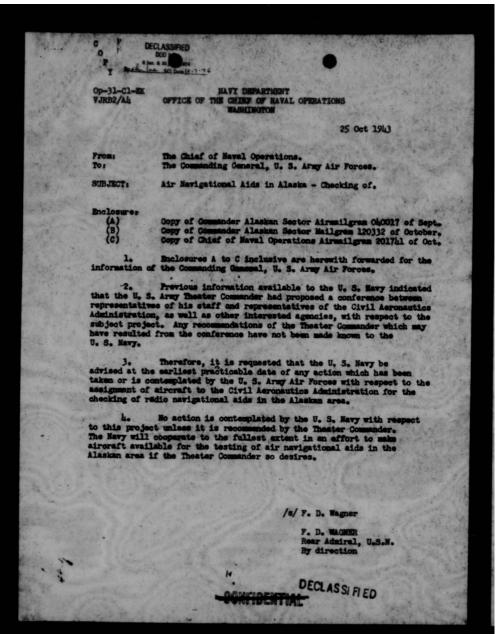

e three of my four fighter squadrons have begun to arrive. Can you equip the fourth squadron with P-38s and let us get rid of the P-60sf It will simplify everything; supply and morale of the fourth squadron. A two engine job is the airplane for flying up here. A man cannot survise thirty minutes in these waters.

These P-38s would be a very fine New Year's present for the Eleventh Air Porce.

Sincerely yours,

/s/ Davenport Johnson DAVEMPORT JOHNSON .
Major General, Enited States Army Commanding



THIS PAGE IS DECLASSIFIED IAW EO 13526





THIS PAGE IS DECLASSIFIED IAW EO 13526



THIS PAGE IS DECLASSIFIED IAW EO 13526





THIS PAGE IS DECLASSIFIED IAW EO 13526



THIS PAGE IS DECLASSIFIED IAW EO 13526



THIS PAGE IS DECLASSIFIED IAW EO 13526



THIS PAGE IS DECLASSIFIED IAW EO 13526



DECLASSIFIED

000 hrs.

0 ion 0 00 june 1071

27 4 0 (100 10 Date 10 - 7 - 7 /-

0 .

FROM:

COMMANDER ALASKAN SECTOR VICE CHIEF OF NAVAL OPERATIONS

10 SEPTEMBER 1943

AIRWATTORAM

#### CONSIDERTIAL DECLASSIFIED

PROGRESS ON AIR NAVIGATIONAL AIDS IN ALSEC PROCEEDING SATISFACTORILY AS TO "MATERIAL, HOMEVER, THE CAE HAS NO SUITABLE AIRCRAFT AVAILABLE FOR PROPER MAINTENANCE AND FLIGHT CHECKING THESE FACILITIES X IT IS MANDATORY THAT PROVISION BE MADE FOR REGULAR FLIGHT CHECKS OF ALL RANGES TO INSURE MAXIMUM SAFETY OTHERWISE OPERATIONS INVOLVING THEIR USE CREATE A GREATER HAZARD THAN WOULD THEIR ABSENCE. URGENTLY REQUEST ACTION TO PROVIDE CAA WITH TWO AIRCRAFT OF JRB-2 TYPE FOR THIS SERVICE MISHER FROM NAVY ALLOTMENT OR REPRESENTATIONS TO ARMY FOR AT-7 TYPE. EARLY ACTION CONSIDERED IMPERATI