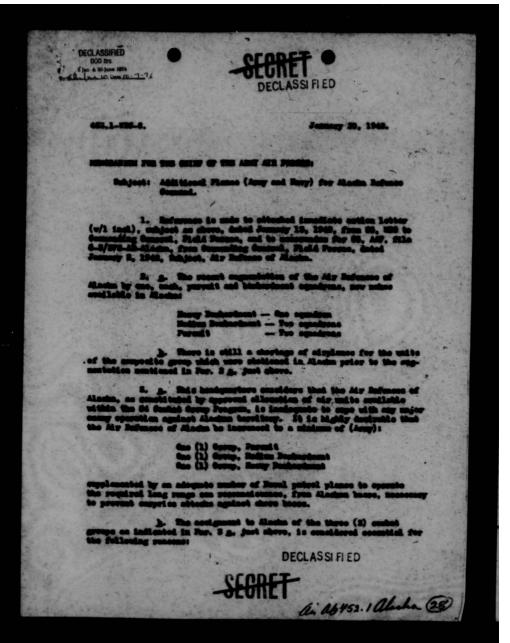

| -1                                                                                   | -                                             | 200                                                          | ECLAS                                                | SIGNE                                         | 979 Wan                                                                                           | 160          |



THIS PAGE IS DECLASSIFIED IAW EO 13526





THIS PAGE IS DECLASSIFIED IAW EO 13526

IMMEDIATE ACTION. DECLASSI FIED AR DEPARTMENT HEADQUARTERS WESTERN DEFENSE COMMAND AND FOURTH AR residio of San Francisco, California 452.1-ADC (DCS) January 13, 1942 SUBJECT: Additional Planes (Army and Navy) for Alaska Defense Command, Commanding General, Field Forces, GHQ, Mashington, D. C. 1. Re: a. Radio GHQ January 10 which stated Office of Maval Intelligence had been informed by Russian Military Attache that Japanese planned attack on Aleutians in connection with efforts to disrupt Pan American Conference. b. Attached radio, January 12, from Commanding General, Alaska Defense Command. 2. In this connection the following extract from letter of anding General, Alaska Defense Command, dated December 19, 1941 is "I hope that the Mavy can secur