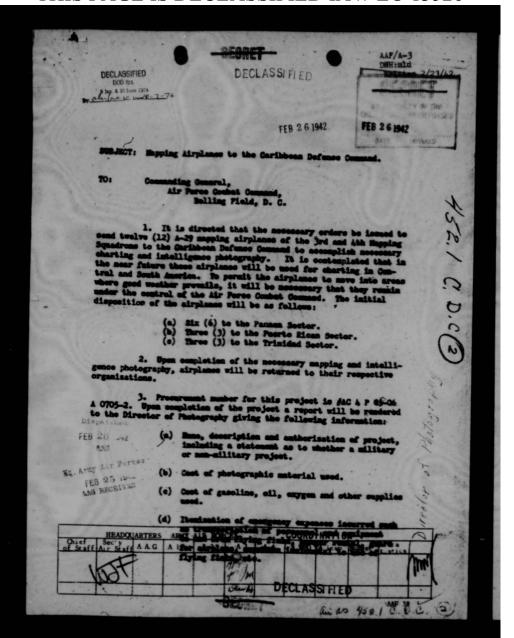

ble from the standpoint of carrying-capacity.

c. The A-17 requires too long a field for most of the stations and is not suitable from a carrying-cargeity standpoint.

amphibian type airplanes, in some cases, cannot land within thirty miles of the stations.

2. It is recommended that ten (10) small airplanes of the following ecifications andperformance be secured for these missions;

a. A minimum take off run.

b. A minimum landing rall.

o. Japathe of carrying a pay load of about 700 pounds.

d. Range of about 700 miles.

e. Laming speed under 50 m.p.h.

3. The following airplan as are listed in order of suitability, and are about the type of airplane needed. Used or second hand airplanes would be setisfactory if in good condition:

DECLASSIFIED



THIS PAGE IS DECLASSIFIED IAW EO 13526



THIS PAGE IS DECLASSIFIED IAW EO 13526



THIS PAGE IS DECLASSIFIED IAW EO 13526

Subject: Photographic Aviation,



DECLASSIFIED

DOD No.

Sign & 20 June 1974

By Company Company

Dir/Photo -3 1942

1. Airplanes of the Mapping Group were allocated for the express purpose of performing aeronautical charting photography This priority was set by the Chief of the Army Air Forces.
Airplanes and personnel of this Group will not be diverted from

this primary mission.

2. The Commanding Gneeral of the Air Force Combat Command is being directed to perform aeronautical charting missions as required by the Map Section, CCAC. Punds are available in the Fiscal Division, OCAC, for this purpose. The Fiscal Division, OCAC, had informed the undersigned that they will reallocate these funds to the AFCC