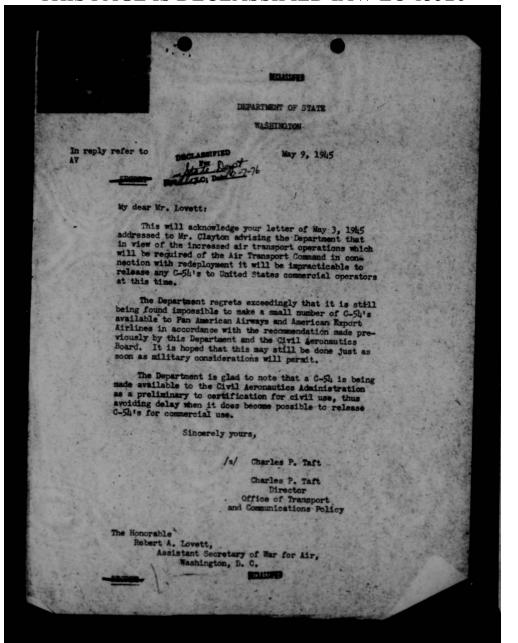

nature of a jet ride?

"The Department may care to consult with the computent entherities in the Easy and Var Departments and advise no by suble whether it desires that I further Hajor Hellyin's DC-4 project on his return or not."

Tologram No. 520, April 26, 1945 from the Roberty at Santiago,

"On April 19 Military Attacks received telegram from mil mis, eigned Brott, COS, in substance as follows:

settles assent of lajor feliple, air route curvey is being conducted in delune type 6-54 to determine practiculative of using this type plane for mission supply. Fursily military project, and has no connection with cotabilishmus of countraled routes. Important that you coordinate with inherentary and obtain his approval, suggesting that he invite, at his discretion, local officials

10











THIS PAGE IS DECLASSIFIED IAW EO 13526



THIS PAGE IS DECLASSIFIED IAW EO 13526





THIS PAGE IS DECLASSIFIED IAW EO 13526

DECLASSIFIED

OOD hrs.

ON HAME TO DOWN 1974

Presented by: Department of State

A00 So. 20/1

Presented by: Department of State

Presented by: Department of State

On Holy 10 1974

Incharge the Presented by: Department of State

On Holy 10 1974

Incharge the Presented by: Department of State

On Holy 10 1974

Incharge the Presented by: Department of State

On Holy 10 1974

Incharge the Presented by: Department of State

On Holy 10 1974

Incharge the Presented by: Department of State

On Holy 10 1974

On Holy 1

Title: Availability of Transport Aircraft for Hon-Military Use - Desirability of Making G-87s Available to Foreign Airlines.

#### PROBLEM

The Departme