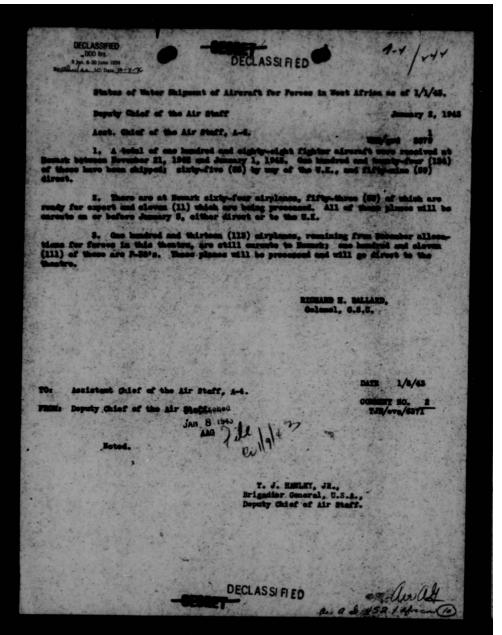

ossible the activation of a certain number of French squadrons, provided those squadrons were supplied with the necessary planes, even without the usually accompanying ground equipment and materiel for service units. b) The reason why the French Air Force requested that the ground equipment for those squadrons (and the equipment for service units) be supplied, is that the French materiel which is still available to this effect, is already obsolete and its maintenance would be impossible without the help of the industry of Metropolitan France.

THIS PAGE IS DECLASSIFIED IAW EO 13526



THIS PAGE IS DECLASSIFIED IAW EO 13526



THIS PAGE IS DECLASSIFIED IAW EO 13526



THIS PAGE IS DECLASSIFIED IAW EO 13526



THIS PAGE IS DECLASSIFIED IAW EO 13526



THIS PAGE IS DECLASSIFIED IAW EO 13526





THIS PAGE IS DECLASSIFIED IAW EO 13526



THIS PAGE IS DECLASSIFIED IAW EO 13526



THIS PAGE IS DECLASSIFIED IAW EO 13526



THIS PAGE IS DECLASSIFIED IAW EO 13526



THIS PAGE IS DECLASSIFIED IAW EO 13526



THIS PAGE IS DECLASSIFIED IAW EO 13526



THIS PAGE IS DECLASSIFIED IAW EO 13526



THIS PAGE IS DECLASSIFIED IAW EO 13526



THIS PAGE IS DECLASSIFIED IAW EO 13526

| SUB.    | o jan o | ASSIFIED 10 ars. 20 june 1974 10: pere 16: 2 |               | HEADQUARTERS ARMY AIR FORCES  ROUTING AND RECORD SHEET  SEONET DECLASSINED  In North Africa.                                                                                                                                                                                         | TALLY<br>NO.<br>FILE<br>NO