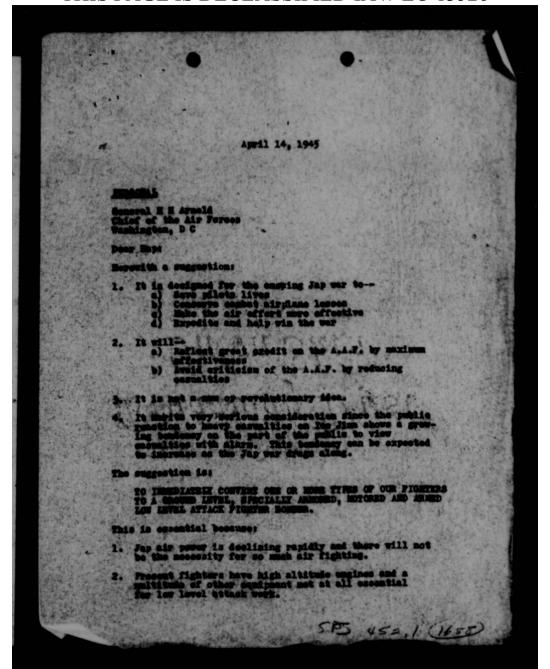

|

THIS PAGE IS DECLASSIFIED IAW EO 13526





THIS PAGE IS DECLASSIFIED IAW EO 13526



THIS PAGE IS DECLASSIFIED IAW EO 13526



THIS PAGE IS DECLASSIFIED IAW EO 13526



THIS PAGE IS DECLASSIFIED IAW EO 13526



THIS PAGE IS DECLASSIFIED IAW EO 13526



THIS PAGE IS DECLASSIFIED IAW EO 13526





THIS PAGE IS DECLASSIFIED IAW EO 13526



### SECHE

A-86 - 15 September 1945 P-61 - 1 September 1945 (without

P-61 - 1 September 1945 (without replacement of P-40's)

P-56 - Surplus position at all time

4. Implementation of the ME-S schools for P-S1 and S-SS to not deemed propitions at this time because of the desirability of replacing 860 P-60's in training with the P-S1, giving us an additional margin for continguacios, and because the trumpert requirement after W cannot be predicted accurately now.

5. Decision not to redeploy any of the 1980 Linious type airplanes now in 250-270 plus increase in the recorve authorization in PRAF from 1985 to 1985 of unit equipment has so altered the part VS binious aircraft requirement as to unite the UE-5 schedule inadequate. A continuation of