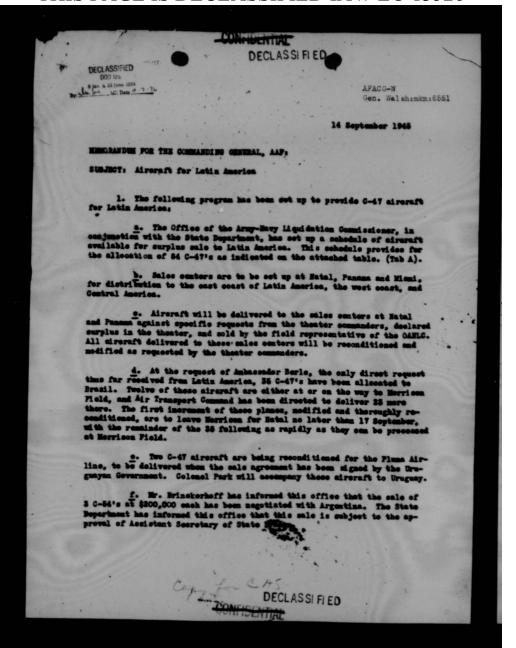

ields, it is imperative that any plane to be used here be capable of returning to its base on a single motor. It would give American equipment an extremely bad name with the Bolivians if high ranking officials were forced down or injured because of giving the necessary performance is a Bouglas B-23. Accordingly, it is requested that such a plane be sent as soon as possible.

3. It must be remembered that the Eclivian Government was premised that the Mission would bring a bimotored plane for instructional purposes and they are anxiously awaiting the arrival of such.

> /S/ Clarence W. Bennett Lt. Col., Cavelry, D. C. L. Military Attache

CWB: F





THIS PAGE IS DECLASSIFIED IAW EO 13526



DECLASSI FI'E





THIS PAGE IS DECLASSIFIED IAW EO 13526



THIS PAGE IS DECLASSIFIED IAW EO 13526



-CONFIDENTIAL

Memorandum for the Commanding General, AAF Subjects Aircraft for Latin America

14 September 1945

- g. Ambassador Berlo has stated that a need for C-54 transports will exist in Brazil. In order to determine the extent of Brazilian interest and to allay my disentiafaction which might arise in Brazil as a consequence of the sale of C-54's to Argentina, a demonstration C-54 is to be sent to Brazil. Ambassador Berlo has been notified by the State Department to this offcot.
- h. Three C-67 aircraft are to be provided to the CAMLC for use in connection with the sales senters. One of these will remain in Mismi as a shew plane, and the other two will be used as demonstrators in Latin America and to transport prospective purchasers to and from the sales centers.
- 2. The State Dep