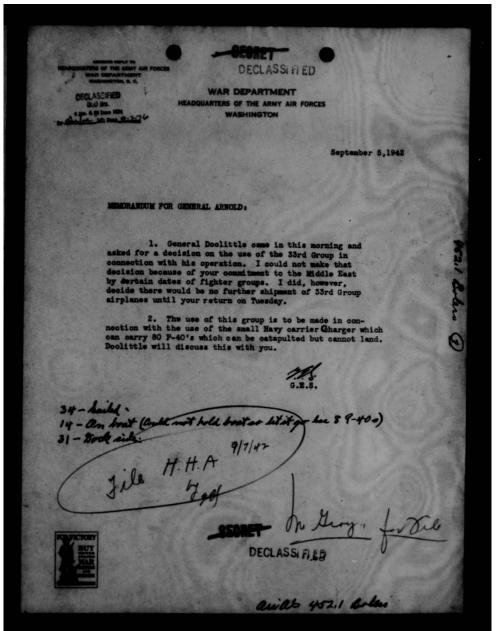

THIS PAGE IS DECLASSIFIED IAW EO 13526

THIS PAGE IS DECLASSIFIED IAW EO 13526

84 March 1945 MARBON FOR BRIGADIER CHEERAL PATRICK V. TIMBERLAND, U.S.A. Deputy Chief of Air Staff 3-3-1019 Pentagon Building Subject: Balence of G-54's for civil carriers. Receipt is acknowledged of your memorandum of 22 March 2. In accordance with the underwigned's converention with you of this merning, there is forwarded to you herewith for consideration in connection with the above matter a copy of a letter addressed to Mr. Levett by Mr. Pagus under date of March 23, 1945, begather with a copy of Mr. Levett's reply. 3. You will notice that Mr. Levett's letter covers the matter referred to in paragraph 4 of your measurandam, as well as the question of whether or not the GAB and GAA will certificate the DG-4's. For the Assistant Secretary of War for Air: e/ Goorge A. Brownell GRORGE A. BROVERLL GAB: bed Celenel, Air Corps Executive Officer 2 Incle Inel 1 - Opy Mar 23, 1945 1tr to AFSEA fr Che, CAB Inel 2 24 Mar 45 1tr to CAB fr AFSVA elent G