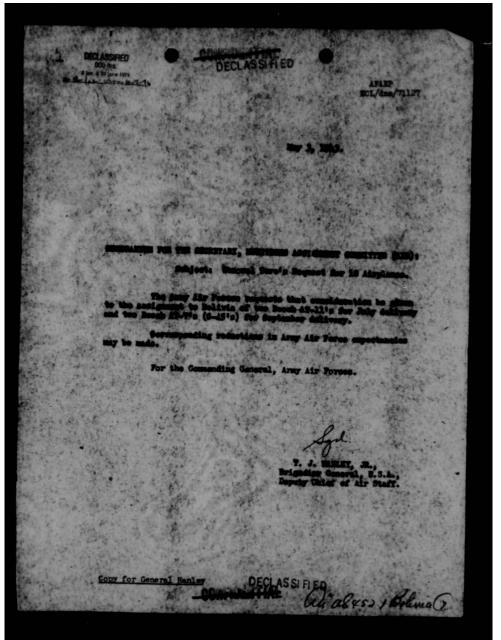

|
| Beech C-45 (AT-7)<br>Lockheed A-28                                                                      | 2<br>77 DECL                                                            | ASSIFIED                          | 2 2 24                                    |
| <ol> <li>By comparison with<br/>has been very adequately pro<br/>Lt. Col. Waskwits, does not</li> </ol> | all other South American                                                | countries, exce                   | ission to Bolivia.                        |
| 21                                                                                                      | PAGE                                                                    | air als                           | 152.1 Bol 3-1100 P.                       |



THIS PAGE IS DECLASSIFIED IAW EO 13526



THIS PAGE IS DECLASSIFIED IAW EO 13526



THIS PAGE IS DECLASSIFIED IAW EO 13526





THIS PAGE IS DECLASSIFIED IAW EO 13526

DECLASSIFIED DOD ITS.

CONFICENTIAL ED

WAR DEPARTMENT War Department General Staff Military Intelligence Division, G-2 Washington

MID 452.1

February 25, 1942

MEMORANDUM FOR THE CHIEF OF STAFF:

Subject: Airplanes for Bolivia.

1. In accordance with verbel instructions given during the visit of Lieut. General David Toro this morning, the following summary of the Bolivian situation with respect to primary training planes is presented:

(a) The Bolivians wish to establish an air training school at Cochabembe, altitude 5500 ft. U.S. primary training planes will not perfers well at that height, and the Bolivians have asked