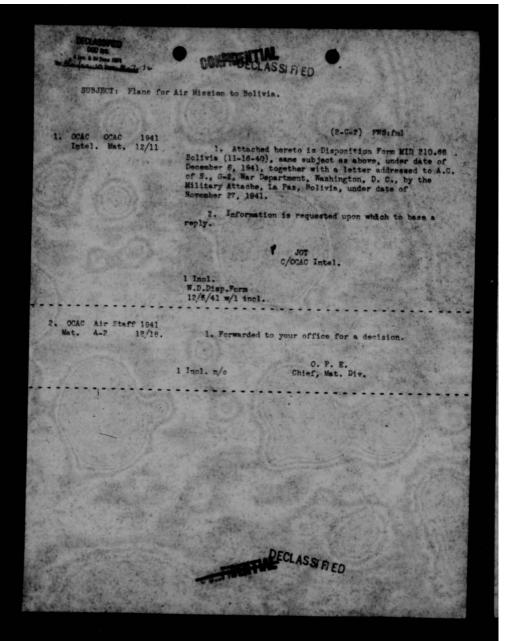

| IN COLUMN TWO IS NOT THE OWNER.        |

THIS PAGE IS DECLASSIFIED IAW EO 13526



THIS PAGE IS DECLASSIFIED IAW EO 13526



THIS PAGE IS DECLASSIFIED IAW EO 13526

THIS PAGE IS DECLASSIFIED IAW EO 13526



THIS PAGE IS DECLASSIFIED IAW EO 13526



THIS PAGE IS DECLASSIFIED IAW EO 13526



THIS PAGE IS DECLASSIFIED IAW EO 13526

SSIFIED
LIGHT STR.
14 Jan. 4.20 June 1824
Bytalin Lat. 10, Days 16: 72-74



November 27, 1941.

SUBJECT .

United States Air Mission

TO

A. C. of S., G-2, War Department, Washington, D. C.

1. United States Air Mission arrived in Bolivia by train from Africa at 8:30 P.M. November 25, 1941. The Mission consisted of Lieutenant Colonel Edward H. Porter (accompanied by his wife and two oblidren), Staff Sergeant Ralph M. Plowman (accompanied by his wife) and Staff Sergeant Anthony B. Garcia.

2. Colonel Porter informed the Military Attache that he was to receive a binotored Feecheraft plane, for use by the Mission in Bolivia. Bolivians have formed an adverse opinion of Beechcraft material, due to the accident