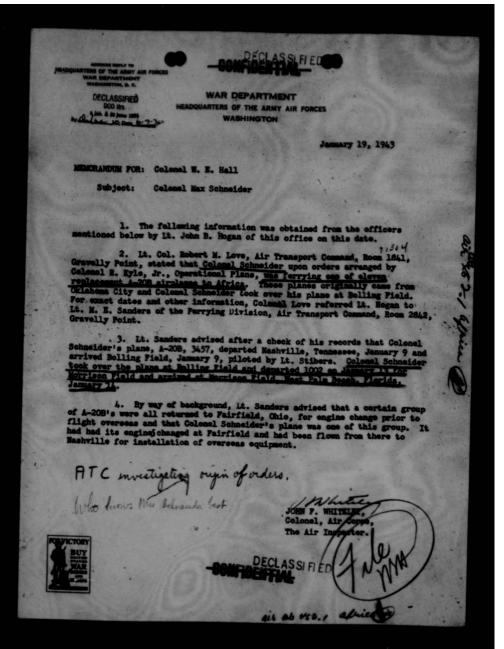

| STRATEMETER,<br>ral, U.S.A.,<br>se Air Staff.                                                   |  |  |  |  |
|         | ix      | July .                                       | F. 5.41       | Maction to DECLASSHALLA                                                                                                                                                                                                                                                              | talae                                                                                           |  |  |  |  |



THIS PAGE IS DECLASSIFIED IAW EO 13526



THIS PAGE IS DECLASSIFIED IAW EO 13526



THIS PAGE IS DECLASSIFIED IAW EO 13526







THIS PAGE IS DECLASSIFIED IAW EO 13526







THIS PAGE IS DECLASSIFIED IAW EO 13526



THIS PAGE IS DECLASSIFIED IAW EO 13526



THIS PAGE IS DECLASSIFIED IAW EO 13526



THIS PAGE IS DECLASSIFIED IAW EO 13526



THIS PAGE IS DECLASSIFIED IAW EO 13526



THIS PAGE IS DECLASSIFIED IAW EO 13526



#### WAR DEPARTMENT HEADQUARTERS OF THE ARMY AIR FORCES WASHINGTON

March 4, 1942.

CRANDUM FOR COLONIEL H. S. VANDENBERG:

1. The following information was telephoned by Lt. Colonel Smith from ONE to Major MacGloskey at 1:16 today. The following is a list of the pilote who departed from Spokane at 13:08, March 3rd.

| lat | Lieutement | F. | L. | O'Brien  | - 0-53 |
|-----|------------|----|----|----------|--------|
| lst | Lieutenant | J. | B. | Chenault | - P-40 |
| lst | Lieutenant | L  |