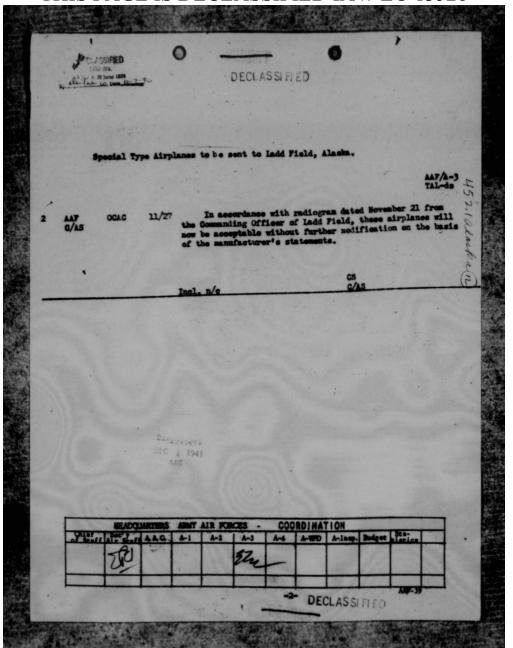

|

THIS PAGE IS DECLASSIFIED IAW EO 13526



THIS PAGE IS DECLASSIFIED IAW EO 13526



THIS PAGE IS DECLASSIFIED IAW EO 13526



THIS PAGE IS DECLASSIFIED IAW EO 13526





THIS PAGE IS DECLASSIFIED IAW EO 13526



THIS PAGE IS DECLASSIFIED IAW EO 13526



AG 580.81 (8-21-41)MC-E

DOD lys.

WAR DEPARTMENT
HE ADJUTANT GENERAL'S OFFICE
WASHINGTON LFL/ved-1712

September 4, 1941.

SUBJECT: Alaskan Situation.

TO: Commanding General, Fourth Army.

1. Letter from the Chief of Naval Operations to the Chief of Staff, August 21, 1941, subject: Alaskan Situation; Current Aspect of, is transmitted herewith for your consideration and remark.

2. In connection with paragraph 1 of that letter, you are informed that the matter of establishing offshore patrols in Alaska either by the Army from Point Barrow to the Aleutian Chain or by the Navy along the remainder of the Alaskan Coast, has not been previously presented to the Chie