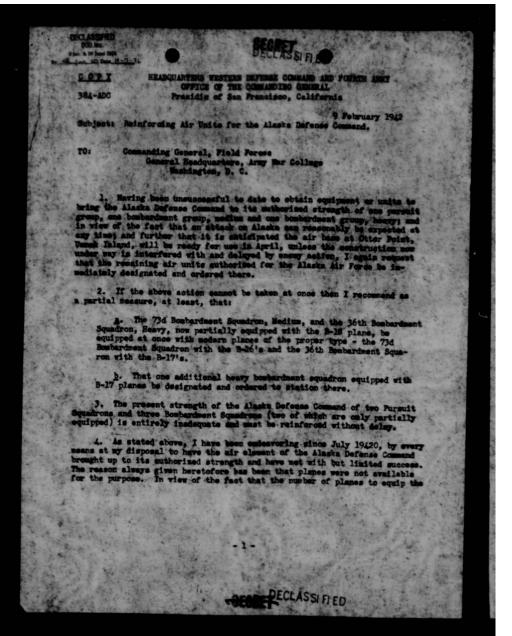

ot for equipping the 18th Pursuit Squadron and novement to Alaska should, according to information received this date, if the parts required for their winterization are not further delayed, be ready by February 16, 1942.
- 5. It is out of the question to furnish any additional units other than those specified in the basic communication from the units allocated to the Mestern Defense Command and stationed in continental United States. The additional units required for the adequate air defense of Alaska as set forth in paragraph 1, this indorsement, will have to be designated from units other than those assigned or alloted to the Western Defense Command for operation in the United States proper.

COPIES FURNISHED: CG 4th Air Force:

J. L. DeWitt Lieutenant General, U. S. Army

SECLASSIFIEL





THIS PAGE IS DECLASSIFIED IAW EO 13526

# AGE IS DECLASSIFIED IAW EC

WAR DEPARTMENT · Headquarters Army Air For Office of the Air Adjutant General Date + et 20 18+2 TO: Chief of the Army Air Forces. C.G., Air Force Combat Command. Chief of the Air Corps. Chief of the Air Staff. Secretary of the Air Staff. A-1 Division. A-2 Division. A-3 Division. A-4 Division. Air War Plans Division. Budget Section. Statistics Section. Air Inspector. A.F. Files. Tile. Recession direction within 2-24.42 to Jurnish 1 YC. and 1 C-39 to Self 20 CG ADC ofred lin radio tel 4-3

AGE IS DECLASSIFIED IAW EC





SECRET ASSIFIED

WAR DEPARTMENT
HEADQUARTERS OF THE ARMY AIR FORCES
WASHINGTON

February 19, 1942

MEMORANDUM FOR THE CHIEF OF THE ARMY AIR FORCES:

Subject: Airplanes for Salvage Operations in Canada.