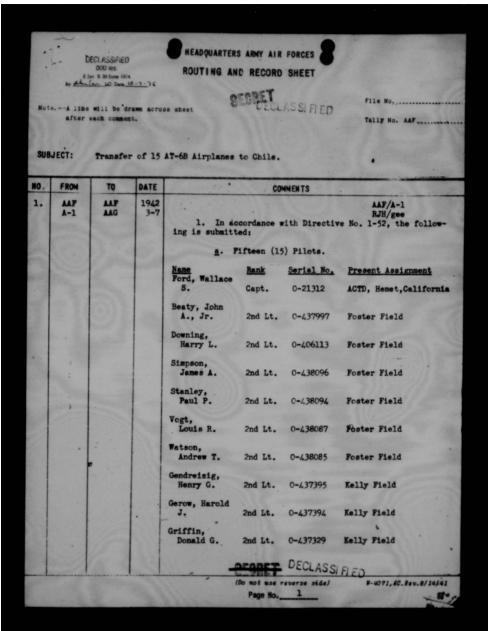

No request made. Present situation considered satisfactory.

DECLASSIFIED





THIS PAGE IS DECLASSIFIED IAW EO 13526



THIS PAGE IS DECLASSIFIED IAW EO 13526



THIS PAGE IS DECLASSIFIED IAW EO 13526



THIS PAGE IS DECLASSIFIED IAW EO 13526



THIS PAGE IS DECLASSIFIED IAW EO 13526





THIS PAGE IS DECLASSIFIED IAW EO 13526



THIS PAGE IS DECLASSIFIED IAW EO 13526



THIS PAGE IS DECLASSIFIED IAW EO 13526



THIS PAGE IS DECLASSIFIED IAW EO 13526



THIS PAGE IS DECLASSIFIED IAW EO 13526



THIS PAGE IS DECLASSIFIED IAW EO 13526



THIS PAGE IS DECLASSIFIED IAW EO 13526







THIS PAGE IS DECLASSIFIED IAW EO 13526



THIS PAGE IS DECLASSIFIED IAW EO 13526



THIS PAGE IS DECLASSIFIED IAW EO 13526





THIS PAGE IS DECLASSIFIED IAW EO 13526



THIS PAGE IS DECLASSIFIED IAW EO 13526



THIS PAGE IS DECLASSIFIED IAW EO 13526



DECLASSIFIED Directive No. 3-61 000 k/s so. & 20 June 1974 M. 10: Date 10 - 7 - 76 ERADQUARTERS OF THE ARMY AIR FORCES Washington March 5, 1942 DIRECTIVE MEMO FOR: A-S Subject: Transfer of 15 AT-6B Airplanes to Chile. 1. Of the 50 AT-6B airplanes directed by the President to be allocated to the South American Republics, 15 have been allocated to and accepted by Chile to be delivered at El Bosque, Chile, through the Chief of the U. S. Military Aviation Mission to Chile with headquarters at Santiago. 2. Each airplane is to be completely equipped, including machine guns and bomb racks. With the airplanes there are to be delivered the necessary spare parts and a 90 day supply of bombs and ammunition. Crows (1 pilot and 1 crow chief, radio mechanic, a