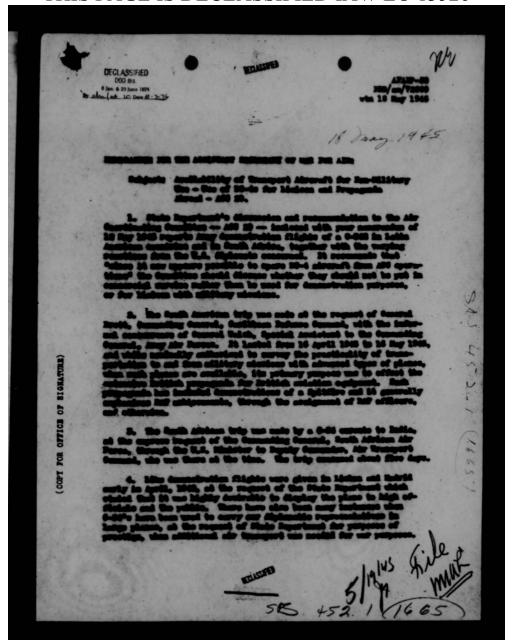

24 March 1945

Senerable L. Velch Pogue, Chairman Civil Aerenautics Beard Vachington 25, D.C.

My dear Mr. Pogne :

I have your letter of March 23, 1945 regarding the desire of the Givil Acronanties Beard that the War Department make available aircraft of the C-54 type to Fan American and American Expert.

The War Bepartment is auxious to do all that it can to comply with your Beard's request. The difficulty arises, of course, from the great domaid for aircraft of the 0-54 type in connection with operations pertaining directly to the conduct of the war. This domaid exists not only on the part of the army and Havy, but also of our allies.

It comes, however, that without impairing the war effort it may be possible to make available for the purposes you describe certain of the original 0-54's (i.e., the BC-type aircraft). In determining the basic question of whether or not this can be done without interfering with the volume of war priority traffic that must be carried it would be appreciated if you would let me knew at your carliest convenience what permissible gross leads would be fixed by the GAA and your Beard for this type aircraft if operated by Pan American and American Expert on Borth Atlantic runs.

It is also requested if you will advice whether or not the GAA or your loard would regard these aircraft as in any other way not suited for commercial operations.

Sincerely yours,

GAR: bed

/s/ Robert A. Lovett
ROBERT A. LOVETT
Asst Secretary of War for Air.