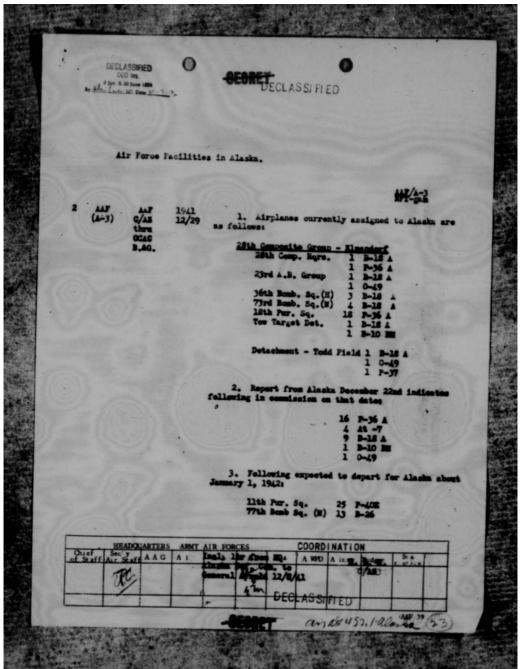

efforts be made to have the Navy Department funish additional naval means to the Commandant 13th Naval District: (1) To accomplish prescribed Naval missions in Alaska, DECLASSI FIED



THIS PAGE IS DECLASSIFIED IAW EO 13526

HQ ADC PTRICHARDSON ALS 844A Jan 12 CG WDC AND FOURTH ARMY WORD PRIORITY I AGAIN RECOMMEND REINFORCEMENT ALASKA AIRFORCE BY B REVENTEEN PLANES AND REINFORGEMENT COMALSEC WITH NAVY TORPEDO PLANES AS MOST EFFECT AY OF DEALING WITH THREAT BUCKNER CG ADC 2134 JAN 13 R NR 5 2134 BH1 DECLASSIF ED COPY





THIS PAGE IS DECLASSIFIED IAW EO 13526



THIS PAGE IS DECLASSIFIED IAW EO 13526



THIS PAGE IS DECLASSIFIED IAW EO 13526



THIS PAGE IS DECLASSIFIED IAW EO 13526







THIS PAGE IS DECLASSIFIED IAW EO 13526

AG<u>E IS DECLASSIF</u>IED IAW E

AGE IS DECLASSIFIED IAW E



THIS PAGE IS DECLASSIFIED IAW EO 13526



Major General H. H. Armold, Chief of Army Air Forces, Mash., D. C., December 8, 1941, - cont'd.

at Fort Richardson I lived in a tent that was not winterised along with the rest of the troops during a period when the temperatures were about as low as they are now and when we had to out holes in the ice and haul all of our water. None of us suffered any particular hardships, the spirit of the men was good and the sick report was lower than it has ever been since. I have never been of the opinion that troops cannot take the field without bringing their barracks along on memorandum receipt.

I feel sure that any troops that are sent here will be more comfortable than we were last winter and since we did not suffer any particular hardships, I feel ce