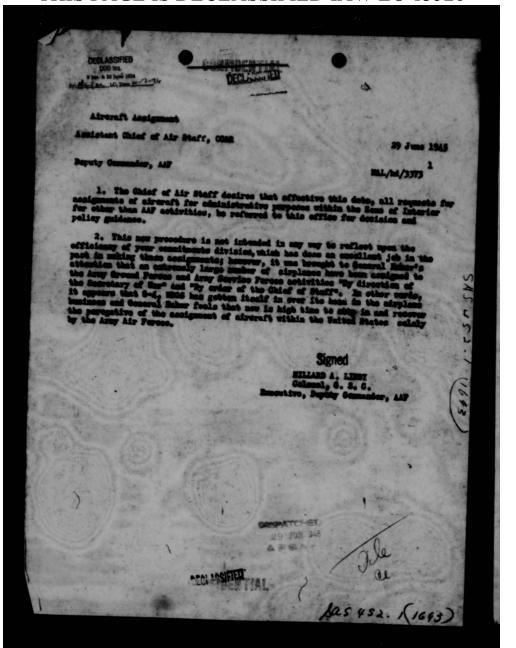

| 1-1100, AF (MT 20 MT 40)                              |

THIS PAGE IS DECLASSIFIED IAW EO 13526



THIS PAGE IS DECLASSIFIED IAW EO 13526



THIS PAGE IS DECLASSIFIED IAW EO 13526



THIS PAGE IS DECLASSIFIED IAW EO 13526



THIS PAGE IS DECLASSIFIED IAW EO 13526









THIS PAGE IS DECLASSIFIED IAW EO 13526



THIS PAGE IS DECLASSIFIED IAW EO 13526

THIS PAGE IS DECLASSIFIED IAW EO 13526



THIS PAGE IS DECLASSIFIED IAW EO 13526



THIS PAGE IS DECLASSIFIED IAW EO 13526



THIS PAGE IS DECLASSIFIED IAW EO 13526



THIS PAGE IS DECLASSIFIED IAW EO 13526





THIS PAGE IS DECLASSIFIED IAW EO 13526





THIS PAGE IS DECLASSIFIED IAW EO 13526



THIS PAGE IS DECLASSIFIED IAW EO 13526



THIS PAGE IS DECLASSIFIED IAW EO 13526



THIS PAGE IS DECLASSIFIED IAW EO 13526



THIS PAGE IS DECLASSIFIED IAW EO 13526



THIS PAGE IS DECLASSIFIED IAW EO 13526





THIS PAGE IS DECLASSIFIED IAW EO 13526





THIS PAGE IS DECLASSIFIED IAW EO 13526





THIS PAGE IS DECLASSIFIED IAW EO 13526



THIS PAGE IS DECLASSIFIED IAW EO 13526





9 June 1945

SUBJECT: Bouglas Aircraft Company -Sale of BC-3 Airplanes to Airline

> Commanding General Army Air Forces Enshington 25, D. C.

Attentions AG/AS, Mas, Chief, Procure-

- 1. This Command has been requested to consider a program whereby DG-3 sirplanes can be made available to the sirlines. The Oklahema City plant operated by Bruglas Aircraft Company is currently in production at Oklahema City on G-47 and G-117 sirplanes, the latter model being similar to the commercial DG-3 type sirplanes.
- 2. Representatives of the Bou