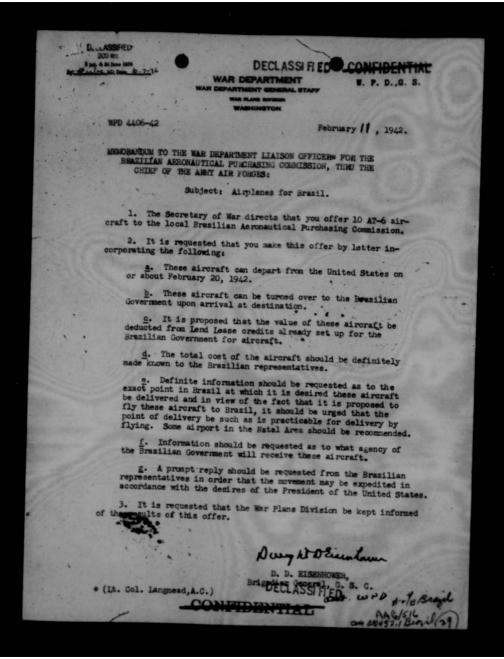

| L.C. Photoduglication Service  Down Proportion Hap" Armold Project  1995                                             | X 7 5663  Appropriation to be Charge See Below |                                                                 |
|----------------------------------------------------------------------------------------------------------------------|------------------------------------------------|-----------------------------------------------------------------|
| Preservation                                                                                                         | Requesting Office Order No.                    |                                                                 |
| ELECTROSTATIC POSITIVE PRINTS (XEROX)  PHOTOSTAT  BLUE, BLACKLINE, MYLAR  SPECIAL (Supplies, Methylone Blue Testing) | MOUNTING [                                     | CROFILM  Negative  Positive  Spools and boxes  Spools and boxes |
| Authorized by (Division) Dete                                                                                        | Approved by (Department)                       | Dete                                                            |
| DESCRIPTION OF MATERIAL                                                                                              | Size, Finish<br>Quantity, etc.                 | Negative Positive                                               |
| General Henry "Hap" Arnold                                                                                           | Coll. Exp. at \$                               | 60,000                                                          |
| PTLMING DATA C.O. ANORIO BU<br>POS. AB RED. 14:1 EXP. ANTE 1-9-95                                                    | 2 positive copics == at \$ 8,000               |                                                                 |
| See Rick for finding aid  See accounting for fallis  enstructions on 14                                              | ng Hapa                                        | mold moss fres.                                                 |
| Special Instructions:<br>Cost Share: Guggenham Fund 43,000                                                           | opecial Charg                                  | tev#<br>1 BPas.                                                 |
| Distribution: Master to LC                                                                                           | TOTAL COST                                     | 76,000,00                                                       |
| Poc. to Air Force Por to Ms. Div.                                                                                    | Received by Division Symbo                     | Dete                                                            |
| W 2.05 ( 11.05)                                                                                                      | INSTRUCTIONS                                   |                                                                 |

Library of Congress Manuscript Division

The Papers of

Henry H. Arnold

Container /23

THIS PAGE IS DECLASSIFIED IAW EO 13526

THIS PAGE IS DECLASSIFIED IAW EO 13526