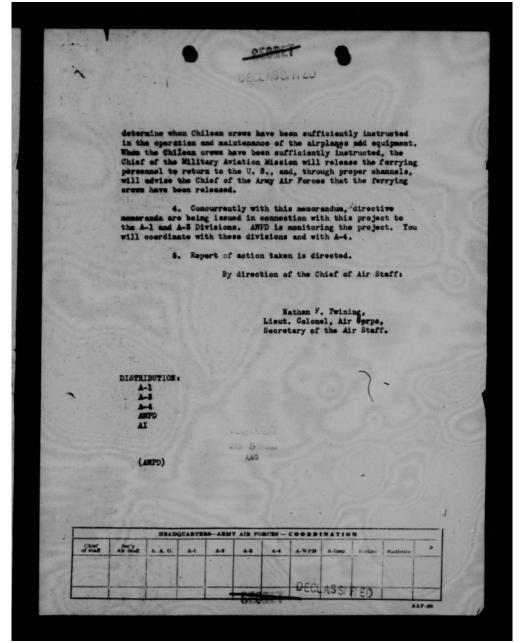

ent objectives. Improbable that permission will be obtained at any time.

g. Panama: No request made. Present situation considered satisfactory.

DECLASSIFIED





THIS PAGE IS DECLASSIFIED IAW EO 13526



THIS PAGE IS DECLASSIFIED IAW EO 13526



THIS PAGE IS DECLASSIFIED IAW EO 13526



THIS PAGE IS DECLASSIFIED IAW EO 13526



THIS PAGE IS DECLASSIFIED IAW EO 13526





THIS PAGE IS DECLASSIFIED IAW EO 13526



THIS PAGE IS DECLASSIFIED IAW EO 13526



THIS PAGE IS DECLASSIFIED IAW EO 13526



THIS PAGE IS DECLASSIFIED IAW EO 13526



THIS PAGE IS DECLASSIFIED IAW EO 13526



THIS PAGE IS DECLASSIFIED IAW EO 13526



THIS PAGE IS DECLASSIFIED IAW EO 13526







THIS PAGE IS DECLASSIFIED IAW EO 13526



THIS PAGE IS DECLASSIFIED IAW EO 13526



THIS PAGE IS DECLASSIFIED IAW EO 13526





THIS PAGE IS DECLASSIFIED IAW EO 13526



THIS PAGE IS DECLASSIFIED IAW EO 13526



THIS PAGE IS DECLASSIFIED IAW EO 13526



DECLASSIFIED Directive No. 3-61 000 k/s so. & 20 June 1974 M. 10: Date 10 - 7 - 76 ERADQUARTERS OF THE ARMY AIR FORCES Washington March 5, 1942 DIRECTIVE MEMO FOR: A-S Subject: Transfer of 15 AT-6B Airplanes to Chile. 1. Of the 50 AT-6B airplanes directed by the President to be allocated to the South American Republics, 15 have been allocated to and accepted by Chile to be delivered at El Bosque, Chile, through the Chief of the U. S. Military Aviation Mission to Chile with headquarters at Santiago. 2. Each airplane is to be completely equipped, including machine guns and bomb racks. With the airplanes there are to be delivered the necessary spare parts and a 90 da