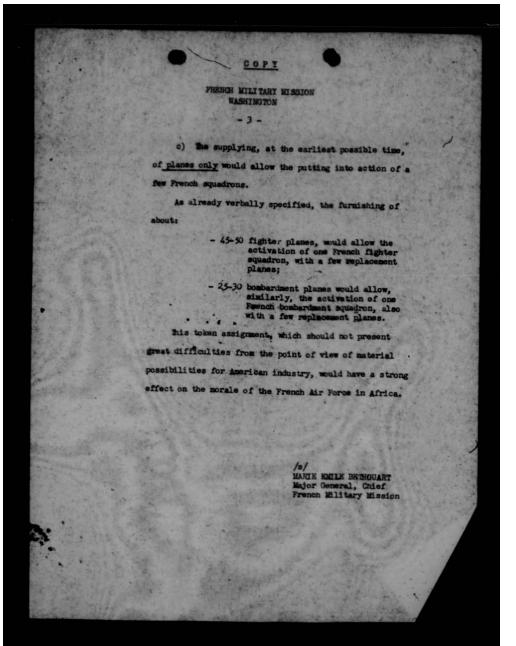

JECT: Assignment of Aircraft to the French Air Force in Africa.

REFERENCE: Memorandum of February 3, 1943, concerning the Shipment of war Materiel for the French Forces in North Africa.

1. - The above-mentioned memorandum stated the number of 1st line combat planes necessary for the reactivation of the French Air Force in Africa, and requested (Paragraph 2) that the time schedule for deliveries be established in such a way as would allow the establishment of a cohesive force ready to enter into action while delivery is in progress.

II. - During the conversation between General Warshall and General Bethouart, General Warshall pointed out that:

> a) he cannot, at the present time, make a definite statement concerning the very extensive program presented by the French Willitary Wission;



## COPY RENCH MILITARY MISSION b) General arnold's Staff are studying the question of supplying airplanes and the complete equipment necessary to the nch Air Force: c) as soon as the survey is fimished, a decision will be taken, in agreement with the British Representatives, as to how satisfaction might be best given to this request. From the information received from General Arnold's office, it is understood that the study being conducted now in Dayton, Ohio, will require about a month. he French Military Mission believe that the following statement might prove useful: a) There is still, in North Africa, enough aviation equipment material to make possible the activation of a certain number of French squadrons, provided those squadrons were supplied with the necessary planes, even withou