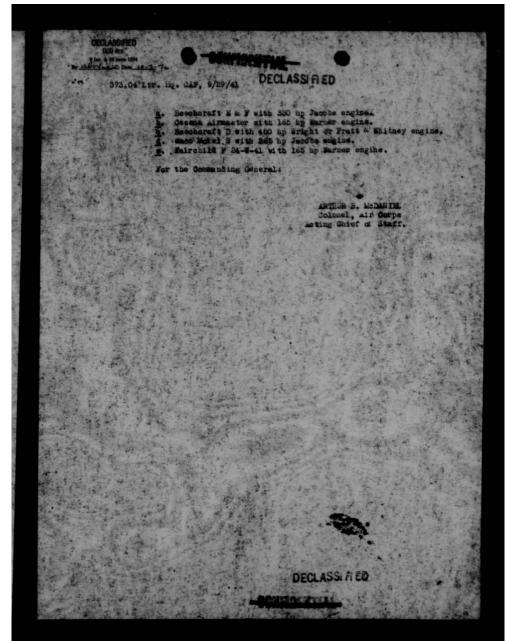

ed flying characteristics but is not suitable from the standpoint of carrying-capacity.

c. The A-17 requires too long a field for most of the stations and is not suitable from a carrying-cargeity standpoint.

amphibian type airplanes, in some cases, cannot land within thirty miles of the stations.

2. It is recommended that ten (10) small airplanes of the following ecifications andperformance be secured for these missions;

a. A minimum take off run.

b. A minimum landing rall.

o. Japathe of carrying a pay load of about 700 pounds.

d. Range of about 700 miles.

e. Laming speed under 50 m.p.h.

3. The following airplan as are listed in order of suitability, and are about the type of airplane needed. Used or second hand airplanes would be setisfactory if in good condition:

DECLASSIFIED



THIS PAGE IS DECLASSIFIED IAW EO 13526



THIS PAGE IS DECLASSIFIED IAW EO 13526



THIS PAGE IS DECLASSIFIED IAW EO 13526

Subject: Photographic Aviation,



DECLASSIFIED

DOD No.

Sign & 20 June 1974

By Company Company

Dir/Photo -3 1942

1. Airplanes of the Mapping Group were allocated for the express purpose of performing aeronautical charting photography This priority was set by the Chief of the Army Air Forces.
Airplanes and personnel of this Group will not be diverted from

this primary mission.

2. The Commanding Gneeral of the Air Force Combat Command is being directed to perform aeronautical charting missions as required by the Map Section, CCAC. Punds are available in the Fiscal Division, OCAC, for this purpose. The Fiscal Division, OCAC, had informed the undersigned that the