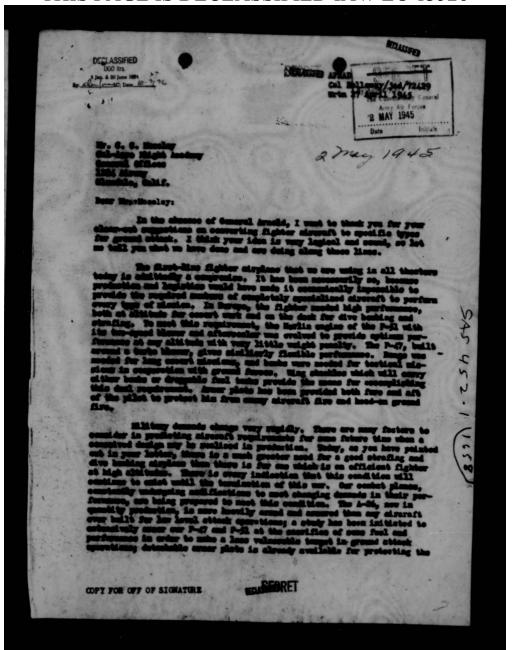

|

THIS PAGE IS DECLASSIFIED IAW EO 13526





THIS PAGE IS DECLASSIFIED IAW EO 13526



THIS PAGE IS DECLASSIFIED IAW EO 13526



THIS PAGE IS DECLASSIFIED IAW EO 13526



THIS PAGE IS DECLASSIFIED IAW EO 13526



THIS PAGE IS DECLASSIFIED IAW EO 13526



THIS PAGE IS DECLASSIFIED IAW EO 13526





THIS PAGE IS DECLASSIFIED IAW EO 13526



### SECHE

A-86 - 15 September 1945 P-61 - 1 September 1945 (without

P-61 - 1 September 1945 (without replacement of P-40's)

P-56 - Surplus position at all time

4. Implementation of the ME-S schools for P-S1 and S-SS to not deemed propitions at this time because of the desirability of replacing 860 P-60's in training with the P-S1, giving us an additional margin for continguacios, and because the trumpert requirement after W cannot be predicted accurately now.

5. Decision not to redeploy any of the 1980 Linious type airplanes now in 250-270 plus increase in the recorve authorization in PRAF from 1985 to 1985 of unit equipment has so altered the part VS binio