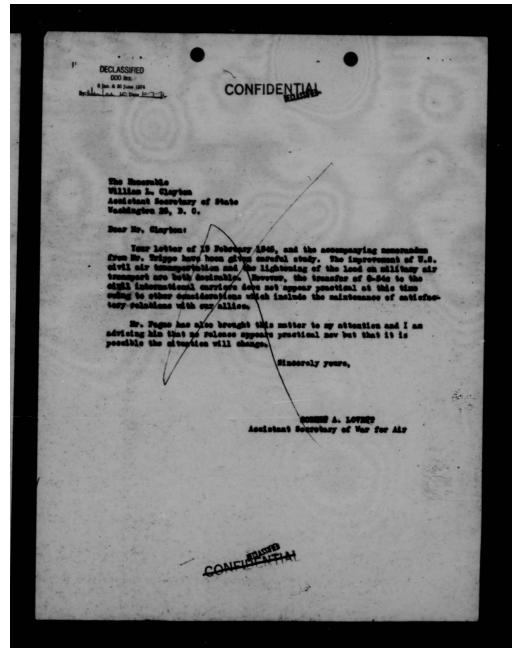

available for use. These airplanes were built several years age and, because of their obsolescence, their operating performance can in no way compare with that of modern long-range equipment.

If, consistent with military requirements, the War Department finds it impossible to allocate long-range equipment to those companies, which will be in addition to the Beeings and Sikerskys they now possess, we urge that for the requirements of the immediate future the Department consider favorably the possibility of replacing those flying beats by land aircraft of the G-54 type.

Sincerely yours,

/o/ L. Volch Pogue

The Honorable
Robert A. Lovett
Assistant Secretary of Var for Air
Vachington, D.C.

Und 2 to Ind G



THIS PAGE IS DECLASSIFIED IAW EO 13526



THIS PAGE IS DECLASSIFIED IAW EO 13526



THIS PAGE IS DECLASSIFIED IAW EO 13526





THIS PAGE IS DECLASSIFIED IAW EO 13526

| OECLASSIFIED DOO itra.  \$ pan. 6 20 june 1974  grids. 10 5 Door 10 7 14