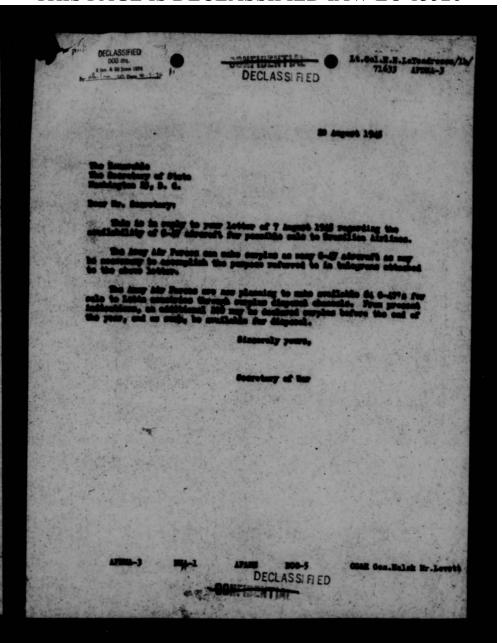

have ready for General Arnold upon his return on or about the 16th the complete status of this project. General Arnold is, as you know, anxious that the Brasilians obtain the transport aircraft they want within 30 days. I am interested now to know that we have acquainted the Brasilians, through proper channels, of the method they must pursue in order to obtain these from the proper disposal agencies of the Government. I.C.B. uty Commender, AAF Special Assistant to Commanding General, AAF In reference to Comment Ho. 1, attached is memorandum to the Commanding meral, AAF, Subject, Aircraft for Latin America, summarizing the action tal 15/ T. B. HAII. DECLASS! FLED

THIS PAGE IS DECLASSIFIED IAW EO 13526







THIS PAGE IS DECLASSIFIED IAW EO 13526



THIS PAGE IS DECLASSIFIED IAW EO 13526



THIS PAGE IS DECLASSIFIED IAW EO 13526



THIS PAGE IS DECLASSIFIED IAW EO 13526



THIS PAGE IS DECLASSIFIED IAW EO 13526



THIS PAGE IS DECLASSIFIED IAW EO 13526



THIS PAGE IS DECLASSIFIED IAW EO 13526



THIS PAGE IS DECLASSIFIED IAW EO 13526



THIS PAGE IS DECLASSIFIED IAW EO 13526



General H. H. Arnold Washington, D. C. 26 August 1944 DECLASSI FLED

With regard to your request that I contact proper authorities conserming the number of hipplanes Brasil could use in the future, I suggest that my recommendation be made after the group of USAAF officers referred to in fab C of your letter dated 8 Agust 1944, subject: "Brasilian air Ferce Organization and 'reining," has completed its tour and conversations in Rio. I suggest this as alternative to contacting Brasilian atthorities, e