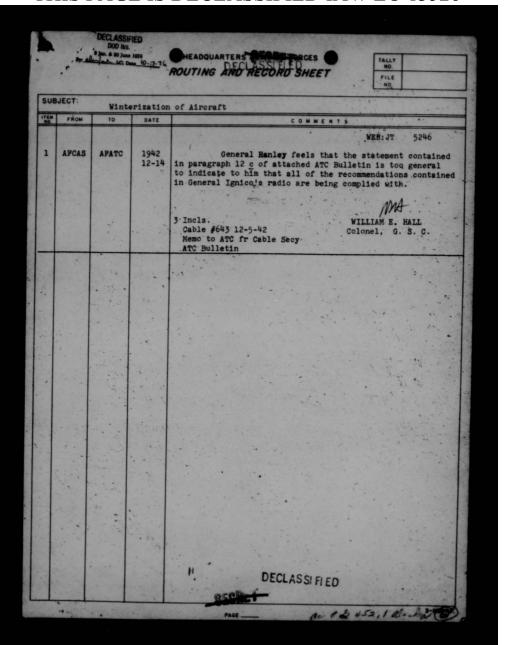

ld's                                                                                 |
| 695-    | PAGE att ab 450, alust                                                                                                                                                                                                                                                                                                                                                                                                                                                                                                                                                                                             | 3-1109 A.F.                                                                                          |



THIS PAGE IS DECLASSIFIED IAW EO 13526



W interination of Aircraft

mief of Air Staff

Air Transport Command, 4-3



1. Spen reselpt of General Ignico's radiogram, the following directive was insued to the Feurying Division and the Air Transportation Striction of the Air Transport Comments

\*2. Strict compliance to Einterination Technical Orders, Pulletine, Publications and letters must be adhered to by Air Transport Command personnel at once.

#### Quote.

From: HQ Kleventh AF Pt Richardson Als (6/03212) To: Commanding General Army Air Perces

No. 643 Dec 5, 1942.

Linison Officer at Ledd for ATC reports many replacement planes destined Eleventh Air Force immebilized along route due lask of winterination. Tangestion here reveals limited winterination completed on representative B Tru