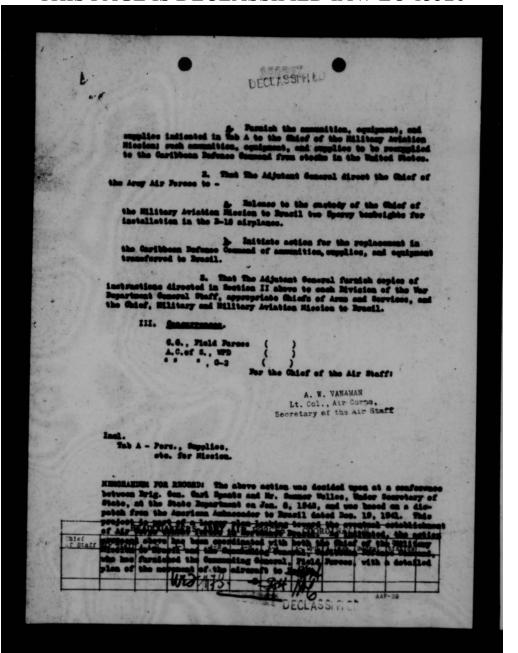

| L.C. Photoduglication Service  Down Proportion Hap" Armold Project  1995                                             | X 7 5663  Appropriation to be Charge See Below |                                                                 |
|----------------------------------------------------------------------------------------------------------------------|------------------------------------------------|-----------------------------------------------------------------|
| Preservation                                                                                                         | Requesting Office Order No.                    |                                                                 |
| ELECTROSTATIC POSITIVE PRINTS (XEROX)  PHOTOSTAT  BLUE, BLACKLINE, MYLAR  SPECIAL (Supplies, Methylone Blue Testing) | MOUNTING [                                     | CROFILM  Negative  Positive  Spools and boxes  Spools and boxes |
| Authorized by (Division) Dete                                                                                        | Approved by (Department)                       | Dete                                                            |
| DESCRIPTION OF MATERIAL                                                                                              | Size, Finish<br>Quantity, etc.                 | Negative Positive                                               |
| General Henry "Hap" Arnold                                                                                           | Coll. Exp. at \$                               | 60,000                                                          |
| PTLMING DATA C.O. ANORIO BU<br>POS. AB RED. 14:1 EXP. ANTE 1-9-95                                                    | 2 positive copics == at \$ 8,000               |                                                                 |
| See Rick for finding aid  See accounting for fallis  enstructions on 14                                              | ng Hapa                                        | mold moss fres.                                                 |
| Special Instructions:<br>Cost Share: Guggenham Fund 43,000                                                           | opecial Charg                                  | tev#<br>1 BPas.                                                 |
| Distribution: Master to LC                                                                                           | TOTAL COST                                     | 76,000,00                                                       |
| Poc. to Air Force Por to Ms. Div.                                                                                    | Received by Division Symbo                     | Dete                                                            |
| W 2.05 ( 11.05)                                                                                                      | INSTRUCTIONS                                   |                                                                 |

Library of Congress Manuscript Division

The Papers of

Henry H. Arnold

Container /23

THIS PAGE IS DECLASSIFIED IAW EO 13526

THIS PAGE IS DECLASSIFIED IAW EO 13526