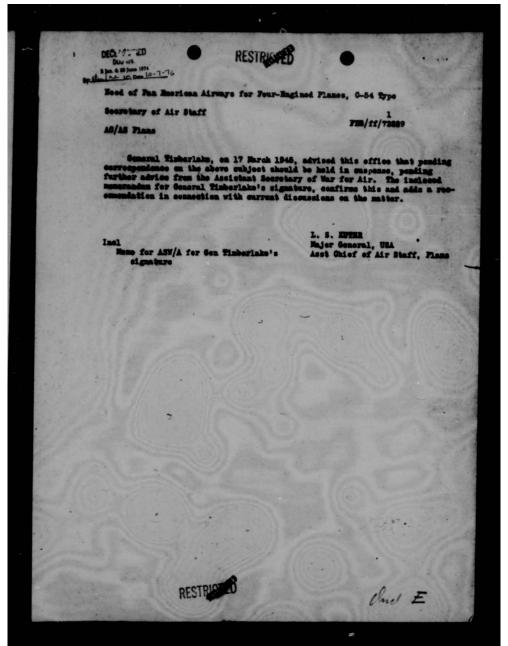

THIS PAGE IS DECLASSIFIED IAW EO 13526

THIS PAGE IS DECLASSIFIED IAW EO 13526

84 March 1945 MARBON FOR BRIGADIER CHEERAL PATRICK V. TIMBERLAND, U.S.A. Deputy Chief of Air Staff 3-3-1019 Pentagon Building Subject: Balence of G-54's for civil carriers. Receipt is acknowledged of your memorandum of 22 March 2. In accordance with the underwigned's converention with you of this merning, there is forwarded to you herewith for consideration in connection with the above matter a copy of a letter addressed to Mr. Levett by Mr. Pagus under date of March 23, 1945, begather with a copy of Mr. Levett's reply. 3. You will notice that Mr. Levett's letter covers the matter referred to in paragraph 4 of your measurandam, as well as the question of whether or not the GAB and GAA will certificate the DG-4's. For the Assistant Secretary of War for Air: e/ Goorge A. Brownell GRORGE A. BROVERLL GAB: bed Celenel, Air Corps Executive Officer 2 Incle Inel 1 - Opy Mar 23, 1945 1tr to AFSEA fr Che, CAB Inel 2 24 Mar 45 1tr to CAB fr AFSVA elent G