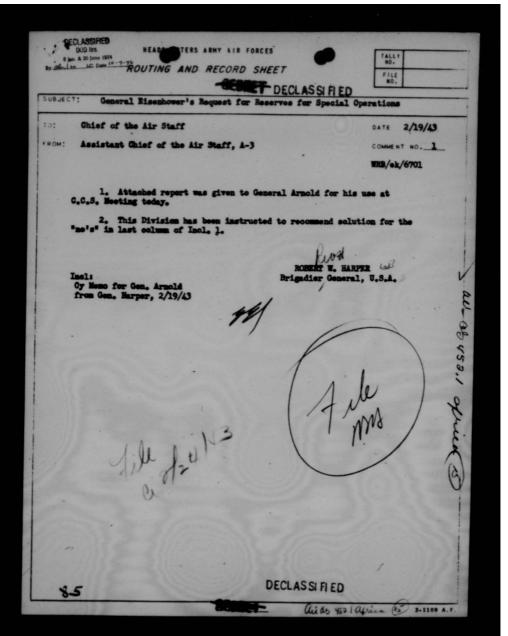

| L.C. Photoduglication Service  Down Proportion Hap" Armold Project  1995                                             | X 7 5663  Appropriation to be Charge See Below |                                                                 |
|----------------------------------------------------------------------------------------------------------------------|------------------------------------------------|-----------------------------------------------------------------|
| Preservation                                                                                                         | Requesting Office Order No.                    |                                                                 |
| ELECTROSTATIC POSITIVE PRINTS (XEROX)  PHOTOSTAT  BLUE, BLACKLINE, MYLAR  SPECIAL (Supplies, Methylone Blue Testing) | MOUNTING [                                     | CROFILM  Negative  Positive  Spools and boxes  Spools and boxes |
| Authorized by (Division) Dete                                                                                        | Approved by (Department)                       | Dete                                                            |
| DESCRIPTION OF MATERIAL                                                                                              | Size, Finish<br>Quantity, etc.                 | Negative Positive                                               |
| General Henry "Hap" Arnold                                                                                           | Coll. Exp. at \$                               | 60,000                                                          |
| PTLMING DATA C.O. ANORIO BU<br>POS. AB RED. 14:1 EXP. ANTE 1-9-95                                                    | 2 positive copics == at \$ 8,000               |                                                                 |
| See Rick for finding aid  See accounting for fallis  enstructions on 14                                              | ng Hapa                                        | mold moss fres.                                                 |
| Special Instructions:<br>Cost Share: Guggenham Fund 43,000                                                           | opecial Charg                                  | tev#<br>1 BPas.                                                 |
| Distribution: Master to LC                                                                                           | TOTAL COST                                     | 76,000,00                                                       |
| Poc. to Air Force Por to Ms. Div.                                                                                    | Received by Division Symbo                     | Dete                                                            |
| W 2.05 ( 11.05)                                                                                                      | INSTRUCTIONS                                   |                                                                 |