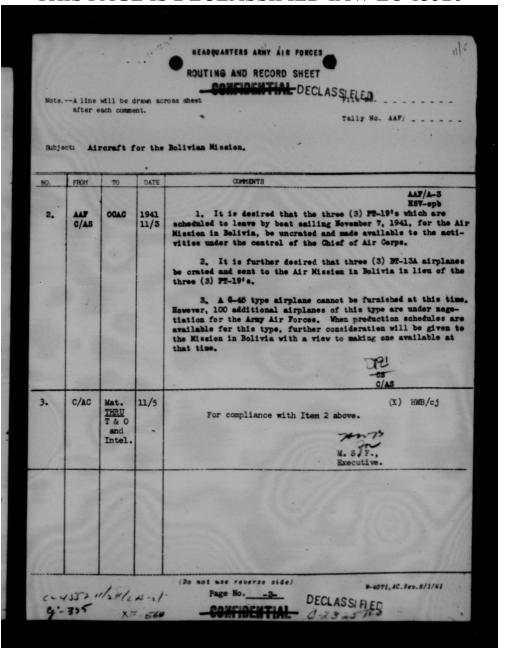

n by the Mission. In this rugged, high country, with an absence of energency landing fields, it is imperative that any plane to be used here be capable of returning to its base on a single motor. It would give American equipment an extremely bad name with the Bolivians if high ranking officials were forced down or injured because of giving the necessary performance is a Bouglas B-23. Accordingly, it is requested that such a plane be sent as soon as possible.

3. It must be remembered that the Eclivian Government was premised that the Mission would bring a bimotored plane for instructional purposes and they are anxiously awaiting the arrival of such.

> /S/ Clarence W. Bennett Lt. Col., Cavelry, D. C. L. Military Attache

CWB: F





THIS PAGE IS DECLASSIFIED IAW EO 13526



DECLASSI FI'E





THIS PAGE IS DECLASSIFIED IAW EO 13526



THIS PAGE IS DECLASSIFIED IAW EO 13526



-CONFIDENTIAL

Memorandum for the Commanding General, AAF Subjects Aircraft for Latin America

14 September 1945

- g. Ambassador Berlo has stated that a need for C-54 transports will exist in Brazil. In order to determine the extent of Brazilian interest and to allay my disentiafaction which might arise in Brazil as a consequence of the sale of C-54's to Argentina, a demonstration C-54 is to be sent to Brazil. Ambassador Berlo has been notified by the State Department to this offcot.
- h. Three C-67 aircraft are to be provided to the CAMLC for use in connection with the sales senters. One of these will remain in Mismi as a shew plane, and the other two will be used as demonstrators in Latin America and