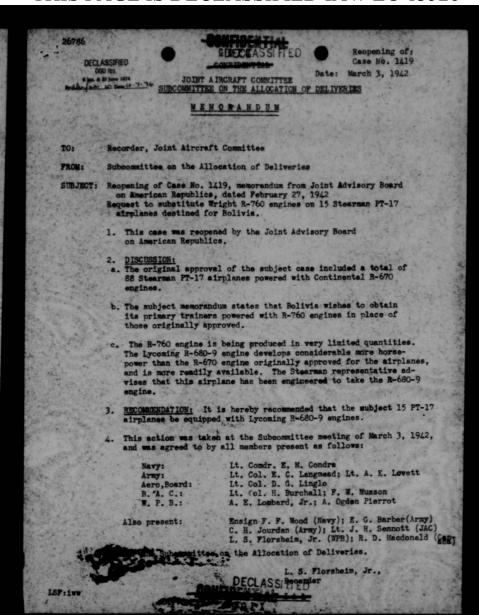

e solution, namely to establish the training school in that part of Bolivia where standard primary training planes could be used. This question does not fall within the province of the War Department.

2. The whole subject of primary training planes for Bolivia has been considered exhaustively by the Joint Advisory Board on Latin American Republics, (of which Colonel H. A. Barber, War Plans Division, General Staff, is the senior Army member), the Joint Aircraft Committee and the Materiel Division of the Air Corps.

/S/ Theodore Babbitt,
THEODORE BABBITT,
Lieut. Colonel, Field Artillery,
Foreign Liaison Section.

(Written in ink):

To General Arnold

new.

(Written in pencil):

2/28/42

Tie in with Training Sect & Mat. Div. & prepare memo after teking over

FIREM PEOLASSI FI Enth G-2

MEA







THIS PAGE IS DECLASSIFIED IAW EO 13526

| DECLASSIFIED DOOMS.  Sign A an house 1876  Or Shoulders Life Date 18-1-76