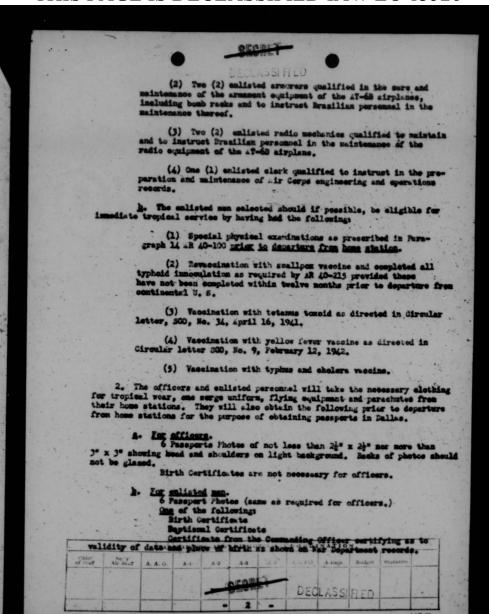

|  |  |  |  |  |
|                                       |                                                                            |       |      | Page No.                                                                                                                                                                                                                 |  |  |  |  |  |

THIS PAGE IS DECLASSIFIED IAW EO 13526

AGE IS DECLASSIFIED IAW EG



AGE IS DECLASSIFIED IAW E



THIS PAGE IS DECLASSIFIED IAW EO 13526





THIS PAGE IS DECLASSIFIED IAW EO 13526





THIS PAGE IS DECLASSIFIED IAW EO 13526



THIS PAGE IS DECLASSIFIED IAW EO 13526



THIS PAGE IS DECLASSIFIED IAW EO 13526



THIS PAGE IS DECLASSIFIED IAW EO 13526





3. The Flight Commander will expedite the preparation of passport applications by having all personnel in the flight appear before the Clerk of the U. S. District Court, Dallan, Texas and complete the forms necessary to obtain a passport. A charge of one dellar is unde for which reimbursement is made by submitting form 1012. Arrangements will be made by the Flight Commander with the clerk, U. S. District Court, Dallan, Texas to have all completed passports sent to Duncan Field, San Antonio, Jesus.

4. The efficers and enlisted men will constitute a flight equipped with ten (10) AT-68 ariplanes for the purpose of ferzying these aircraft to Rio de Jameiro, Brazil and under the direction of the Chief of the U. S. Military and Military aviation Mission; to instruct Brazilian erous in the o