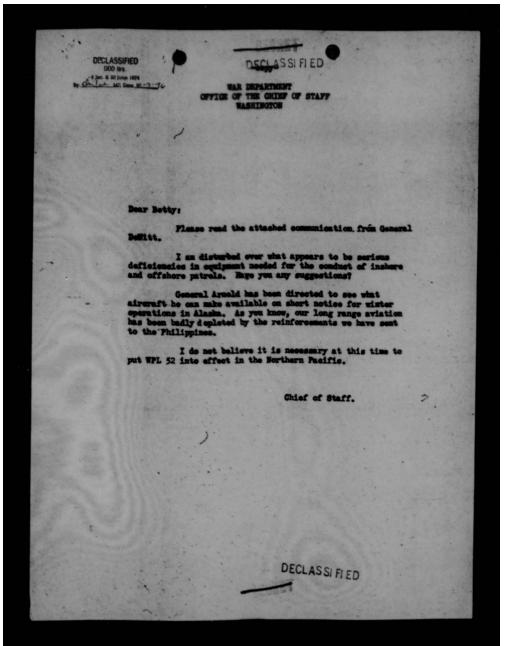

man and Italian Haval, Land, and Air Forces, no mention is made of Japan, and no reference is made to Aris Forces. Obviously the Plan is an attempt to insure the mafe arrival of supplies to the British Islands and British Dominions. I consider that, should Japan become an active Axis Ally, in all probability RAINBON NO. 5 would be executed in whole, or in part, instead of promulgating a modification of U.S. Havy Western Hemisphere Defense Plan No. 5. In view of the above, I do not feel that I should recommen a modification of Western Hamisphere Defense Plan No. 5 as suggest-ed in your latter. However, I have no objections to your proposed letter of October 14, 1941, to the Adjutant General. Sincerely, J. W. GREENSLADE. Rear Admiral, U.S. Navy ndent, Twelfth Maval District.

DECLASSI FLED



THIS PAGE IS DECLASSIFIED IAW EO 13526

| - Control of the local division in which the local division in the |                                                                     | 1 79    | STATE OF THE PERSON NAMED IN COLUMN TWO IS NOT THE PERSON NAMED IN COLUMN TWO IS NAMED IN COLUMN |                                                        |
|------------------------------------------------------------------------------------------------------------------------------------------------------------------------------------------------------------------------------------------------------------------------------------------------------------------------------------------------------------------------------------------------------------------------------------------------------------------