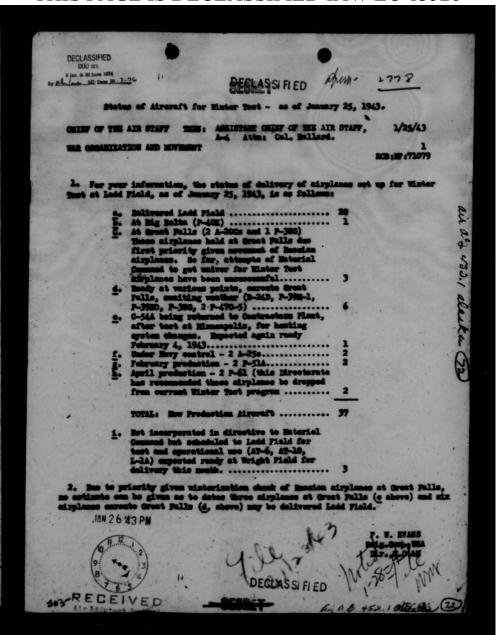

tes were on our side. These are the first combat airplanes that the weather has caught since last August and that seems almost incredible in vigw of the conditions. Many times it has almost happened but we managed to get them all back until yesterday. I certainly pray that we can avoid it from now on, but that is almost too much to expect. If we had only the Japs to worry about life would be quite simple.

Sincerely yours.

/s/ William O. Butler
WILLIAM O. BUTLER
Najor General, AC
Commanding



THIS PAGE IS DECLASSIFIED IAW EO 13526



THIS PAGE IS DECLASSIFIED IAW EO 13526



THIS PAGE IS DECLASSIFIED IAW EO 13526



THIS PAGE IS DECLASSIFIED IAW EO 13526



THIS PAGE IS DECLASSIFIED IAW EO 13526





THIS PAGE IS DECLASSIFIED IAW EO 13526









THIS PAGE IS DECLASSIFIED IAW EO 13526



| DECLASSIFIED HEADQUARTERS ARMY DATE LEGES FIED                                                                                                                                                                                                                                                                                                                                                                                                                                                                      | TALLY                                                                                                                                          |
|----------------------------------------------------------------------------------------------------------------------------------------------------