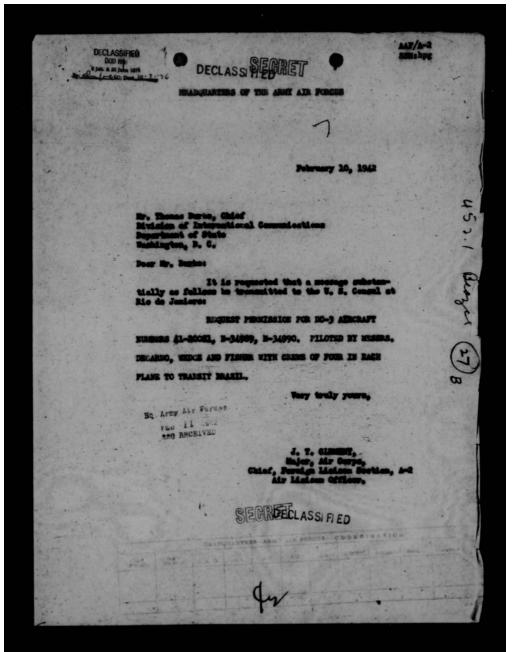

| L.C. Photoduglication Service  Down Proportion Hap" Armold Project  1995                                             | X 7 5663  Appropriation to be Charge See Below |                                                                 |
|----------------------------------------------------------------------------------------------------------------------|------------------------------------------------|-----------------------------------------------------------------|
| Preservation                                                                                                         | Requesting Office Order No.                    |                                                                 |
| ELECTROSTATIC POSITIVE PRINTS (XEROX)  PHOTOSTAT  BLUE, BLACKLINE, MYLAR  SPECIAL (Supplies, Methylone Blue Testing) | MOUNTING [                                     | CROFILM  Negative  Positive  Spools and boxes  Spools and boxes |
| Authorized by (Division) Dete                                                                                        | Approved by (Department)                       | Dete                                                            |
| DESCRIPTION OF MATERIAL                                                                                              | Size, Finish<br>Quantity, etc.                 | Negative Positive                                               |
| General Henry "Hap" Arnold                                                                                           | Coll. Exp. at \$                               | 60,000                                                          |
| PTLMING DATA C.O. ANORIO BU<br>POS. AB RED. 14:1 EXP. ANTE 1-9-95                                                    | 2 positive copics == at \$ 8,000               |                                                                 |
| See Rick for finding aid  See accounting for fallis  enstructions on 14                                              | ng Hapa                                        | mold moss fres.                                                 |
| Special Instructions:<br>Cost Share: Guggenham Fund 43,000                                                           | opecial Charg                                  | tev#<br>1 BPas.                                                 |
| Distribution: Master to LC                                                                                           | TOTAL COST                                     | 76,000,00                                                       |
| Poc. to Air Force Por to Ms. Div.                                                                                    | Received by Division Symbo                     | Dete                                                            |
| W 2.05 ( 11.05)                                                                                                      | INSTRUCTIONS                                   |                                                                 |

Library of Congress Manuscript Division

The Papers of

Henry H. Arnold

Container /23

THIS PAGE IS DECLASSIFIED IAW EO 13526

THIS PAGE IS DECLASSIFIED IAW EO 13526