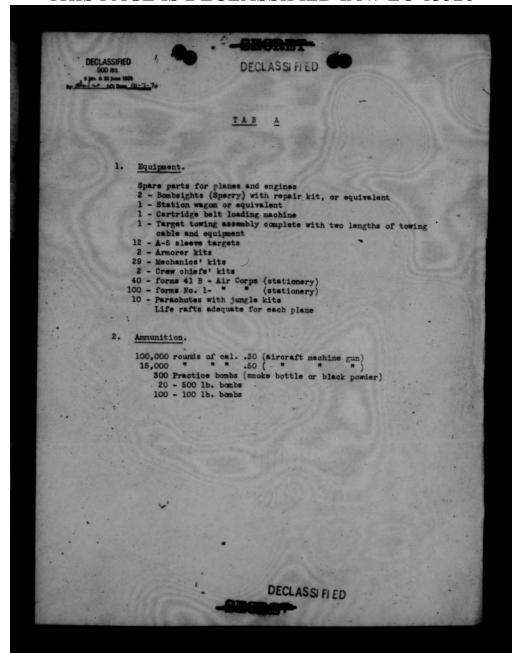

|                 |                     |                           |         |          |          |                    |



THIS PAGE IS DECLASSIFIED IAW EO 13526



THIS PAGE IS DECLASSIFIED IAW EO 13526



THIS PAGE IS DECLASSIFIED IAW EO 13526







THIS PAGE IS DECLASSIFIED IAW EO 13526





THIS PAGE IS DECLASSIFIED IAW EO 13526







Subject: Transfer of 10 AT-6B airplanes to Brazil.

- Directives are being issued to the Assistant Chiefs of the Air Staff, A-1, and A-3, to select the necessary personnel and to accomplish the delivery to the Chief of the U. S. Military and Military Aviation Mission to Brazil of the 10 AT-6B airplanes which have been allocated to, and accepted by, Brazil. With the airplanes there are to be delivered the necessary spare parts and a ninety day supply of bombs and ammunition. Crews (1 pilot and 1 crew chief or radio mechanic or armorer or clerk for each airplane) will a ccompany the airplanes for the purpose of ferrying them, and, under the direction of the Chief of the U. S. Military and Military Avi