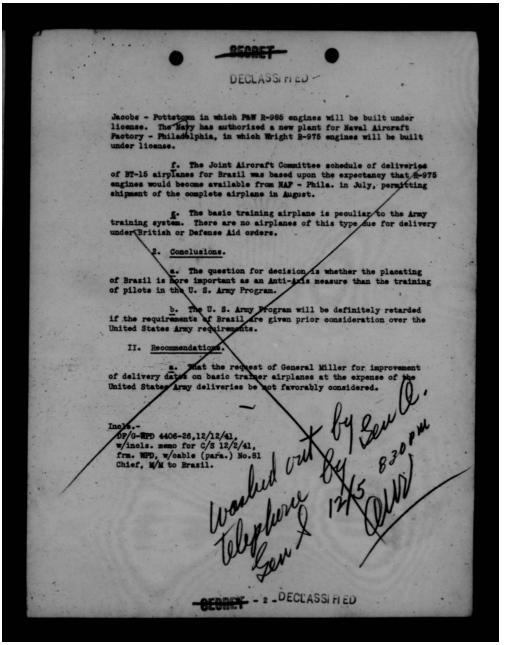

ctive capacity is available to deliver basic trainer are frames at the rate of 400 airplanes per month but actual airplane deliveries are being held back to the 250 per month level by the shortage of engines.

d. In the case of the BT-15 (13), there is no question of preference as to type. The BT-15 (13) is the only basic trainer currently is production. When equipped with the Wright R-975 engine, it was known as the BT-15. The same airplane equipped with a PaW R-985 engine is known as the BT-13.

e. During the spring of 1942, the only angines available for the Vultee BT series airplanes will be R-985 engines from P&W Hartford. In the fall of 1942, two new facilities will one into production on the 400 HP engine. The Army has authorized a new plant for

DECLASSIFIER

-BEODET

452 1 Sugal





THIS PAGE IS DECLASSIFIED IAW EO 13526





THIS PAGE IS DECLASSIFIED IAW EO 13526

DECLASSIFIED
DOD tos.

\$ jult 4 30 june 1974

By Aller Lot, Lot, Date 10-7-36

DECLASSI FI ED



October 16, 1941.

MEMORANDUM FOR THE ASSISTANT CHIEF OF STAFF, WPD:

Subject: War Department Relations with American Republics.

- 1. Various agencies of the War Department are now having more or less direct relations with Army and Air Corps representatives of the South American republics. In the conduct of some of their negotiations, I believe that these agencies can influence our good relations with these republics in a more decisive manner than the State Department itself. It is therefore highly important that these negotiations be conducted in a friendly manner by carefully selected officers, so that t