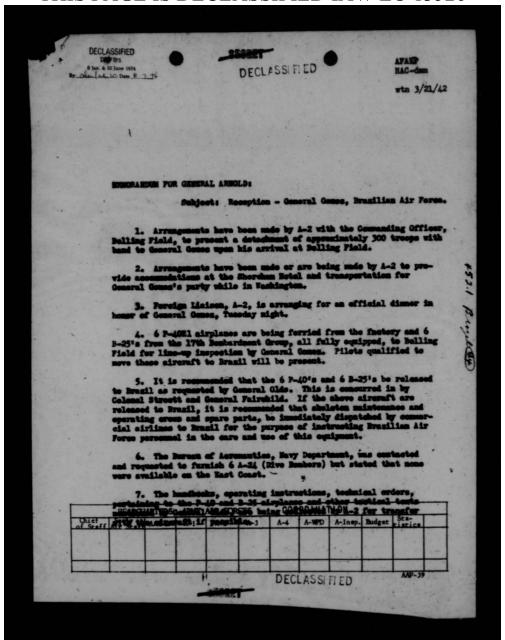

|      |                                                                                                                                                                                                                          |  |  |  |  |  |
|                                       |                                                                            |       |      | Page No.                                                                                                                                                                                                                 |  |  |  |  |  |

THIS PAGE IS DECLASSIFIED IAW EO 13526

AGE IS DECLASSIFIED IAW EG



AGE IS DECLASSIFIED IAW E



THIS PAGE IS DECLASSIFIED IAW EO 13526





THIS PAGE IS DECLASSIFIED IAW EO 13526





THIS PAGE IS DECLASSIFIED IAW EO 13526



THIS PAGE IS DECLASSIFIED IAW EO 13526



THIS PAGE IS DECLASSIFIED IAW EO 13526



THIS PAGE IS DECLASSIFIED IAW EO 13526





3. The Flight Commander will expedite the preparation of passport applications by having all personnel in the flight appear before the Clerk of the U. S. District Court, Dallan, Texas and complete the forms necessary to obtain a passport. A charge of one dellar is unde for which reimbursement is made by submitting form 1012. Arrangements will be made by the Flight Commander with the clerk, U. S. District Court, Dallan, Texas to have all completed passports sent to Duncan Field, San Antonio, Jesus.

4. The efficers and enlisted men will constitute a flight equipped with ten (10) AT-68 ariplanes for the purpose of ferzyi