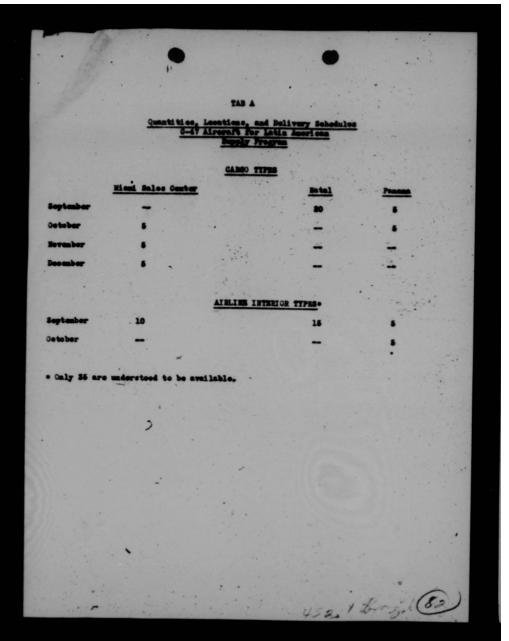

o and from the sales centers.
- 2. The State Department, the OAHLC, and other interested agencies all-agree that in view of Latin imerica's carge needs, it is preferable to provide a certain number of mirphanes which are readily convertible from passenger to carge use rather than all passenger type mirraft only. The cost of converting G-67's to a combination type is estimated at \$5,000 cach. Efforts are being made to effect an arrangement whereby AAF depots could, perform this type of modification and be reinbursed by the OAHLC.
- 5. The State Department and Mr. Burden have agreed with the general policy of saturating Latin America with our sireraft.

R. L. VALSH,

Major General, U. S. Army,

Special Assistant to the Commanding General,

Army Air Forces

CONFIDENTIAL DECLASSIFIED

- 2 -



THIS PAGE IS DECLASSIFIED IAW EO 13526

DECLASSIFIED DOD Hrs. in 4 20 June 1974 C Date 15 1176 DECLASSIFIED SUBJECT: Transport Airoraft for Brasil General Walsh FROM: General Eaker Please come in to see me at an early date convenient to you on the subject of transport aircraft for Brasil. We must have ready for General Arnold upon his return on or about the 16th the complete status of this project. General Arnold is, as you know, anxious that the Brasilians obtain the transport aircraft they want within 30 days. I am interested now to know that we have acquainted the Brasilians, through proper channels, of the method they must pursue in order to obtain these from the proper disposal agencies of the Government. I.C.B. uty Commender, AAF Special Assistant to Commanding General, AAF In refe