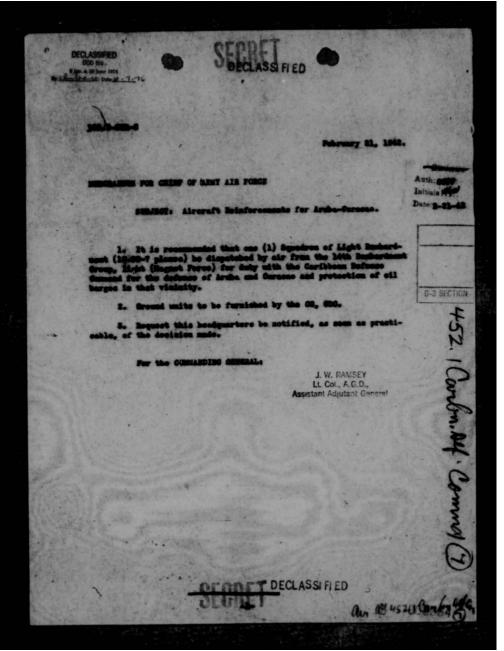

|
|                     | Carlos .                                                                                                                                    |           |
|                     |                                                                                                                                             |           |
|                     | DECLASSIFIED - CENTER DAYS                                                                                                                  | , ede @ s |

THIS PAGE IS DECLASSIFIED IAW EO 13526



THIS PAGE IS DECLASSIFIED IAW EO 13526



THIS PAGE IS DECLASSIFIED IAW EO 13526





THIS PAGE IS DECLASSIFIED IAW EO 13526



THIS PAGE IS DECLASSIFIED IAW EO 13526



THIS PAGE IS DECLASSIFIED IAW EO 13526



THIS PAGE IS DECLASSIFIED IAW EO 13526



THIS PAGE IS DECLASSIFIED IAW EO 13526



DECLASSIFED
DOO IDS
Plan & 80 June 1974
ALL CAP-/52 1



P-37

HEADQUARTERS CARIBBEAN ATR FORCE, Albrook Field, Canal Zone, Jenuary 16, 1942 To Commanding General, Caribbean Defense Command, Quarry Heights, C. 2.

- 1. Approved.
- 2. Attention is invited to the "Revised Station List Caribbean Air Force" (2nd Avn Objective) forwarded from this headquarters to the Commanding General, Caribbean Perense Command, on October 16, 1941, in which an Amphibian Squadron was listed with station at Howard Field, Canal Zone and one at Borinquen Field, Puerto Rico.
- It is recommended that these Amphibian Squadrons be activated without delay and that their personnel and equipment be sent from the United States.

/s/ Dav