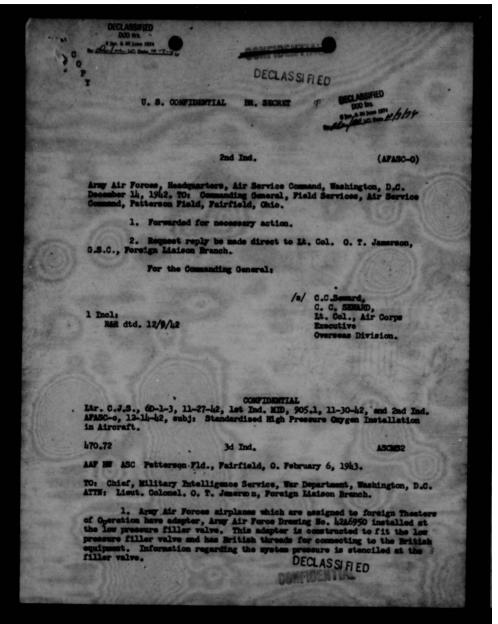

red to the C.C.O.S. at the earliest possible moment for discussion and consideration of our request.
- In order that interested authorities may be kept fully informed of the situation, I am forwarding copies of this letter to Admiral Sir Percy Moble, Admiral McCain, Air Marshal Sir Douglas Evill and also to General Dean and Brigadier Dykes of the Secretariat.

Yours sincerely,

(G.V.walsh), Air Vice Marshal Air Member Canadian Joint Staff

Lieutenant General H.H.Arnold, Commanding General, U.S. Army Air Forces, Room 5E 1009, Pentagon Building, Arlington, Virginia.

DECLASSIFIED

-DOUPLOCHTIAL

as as 2-1 Panale 13



THIS PAGE IS DECLASSIFIED IAW EO 13526











THIS PAGE IS DECLASSIFIED IAW EO 13526



THIS PAGE IS DECLASSIFIED IAW EO 13526





THIS PAGE IS DECLASSIFIED IAW EO 13526





THIS PAGE IS DECLASSIFIED IAW EO 13526



DECLASSIFIED

DOLLARS

Disc & 10 pers 1974

PM Block NO Date 10-7-16

## O -OONFIDERTIAL

DECLASSI FI ED

Office of The Minister of Munitions and Supply

AIR WAIL - SPECIAL DELIVERY.

May 8th, 1943.

Dear General Armold,

#### Be - Atlantic type Transport Planes,

For the past twelve months I have been under great pressure from our army to provide transport planes capable of crossing the North Atlantic, to provide support for our army in England, which now numbers 200,000 men. Our Air Force are also bringing pressure in the same direction, as well as our Fost Office and Department of External Affairs. I am doing my best to meet this request.

In Movember of last year, I called on you to request that Canada be permitted to purchase or borrow thr