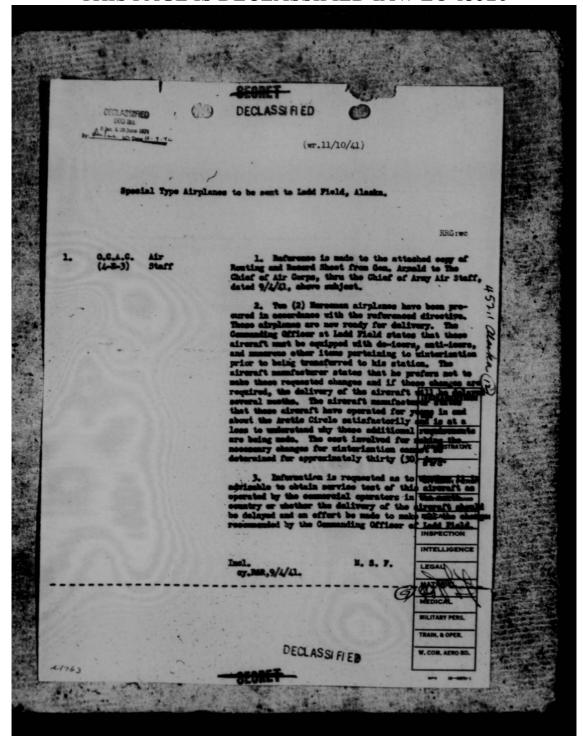

|

THIS PAGE IS DECLASSIFIED IAW EO 13526



THIS PAGE IS DECLASSIFIED IAW EO 13526



THIS PAGE IS DECLASSIFIED IAW EO 13526



THIS PAGE IS DECLASSIFIED IAW EO 13526





THIS PAGE IS DECLASSIFIED IAW EO 13526



THIS PAGE IS DECLASSIFIED IAW EO 13526



AG 580.81 (8-21-41)MC-E

DOD lys.

WAR DEPARTMENT
HE ADJUTANT GENERAL'S OFFICE
WASHINGTON LFL/ved-1712

September 4, 1941.

SUBJECT: Alaskan Situation.

TO: Commanding General, Fourth Army.

1. Letter from the Chief of Naval Operations to the Chief of Staff, August 21, 1941, subject: Alaskan Situation; Current Aspect of, is transmitted herewith for your consideration and remark.

2. In connection with paragraph 1 of that letter, you are informed that the matter of establishing offshore patrols in Alaska either by the Army from Point Barrow to the Aleutian Chain or by the Navy along the remainder of the Alaskan Coast, has not been previously presented to the Chief of Staff, nor has he indicated his views a