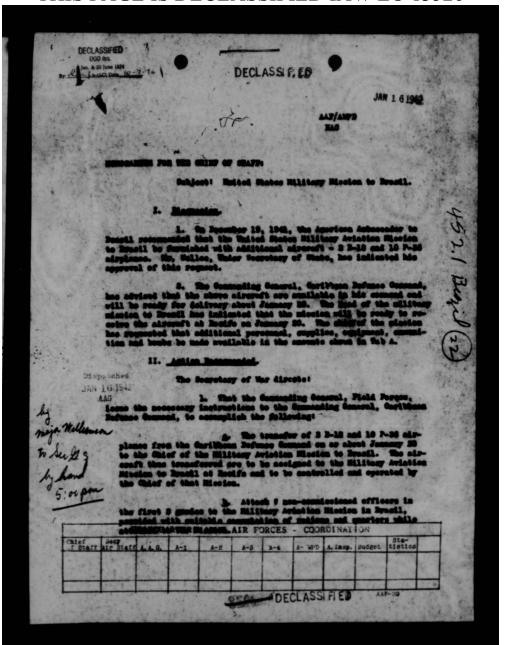

| L.C. Photoduglication Service  Down Proportion Hap" Armold Project  1995                                             | X 7 5663  Appropriation to be Charge See Below |                                                                 |
|----------------------------------------------------------------------------------------------------------------------|------------------------------------------------|-----------------------------------------------------------------|
| Preservation                                                                                                         | Requesting Office Order No.                    |                                                                 |
| ELECTROSTATIC POSITIVE PRINTS (XEROX)  PHOTOSTAT  BLUE, BLACKLINE, MYLAR  SPECIAL (Supplies, Methylone Blue Testing) | MOUNTING [                                     | CROFILM  Negative  Positive  Spools and boxes  Spools and boxes |
| Authorized by (Division) Dete                                                                                        | Approved by (Department)                       | Dete                                                            |
| DESCRIPTION OF MATERIAL                                                                                              | Size, Finish<br>Quantity, etc.                 | Negative Positive                                               |
| General Henry "Hap" Arnold                                                                                           | Coll. Exp. at \$                               | 60,000                                                          |
| PTLMING DATA C.O. ANORIO BU<br>POS. AB RED. 14:1 EXP. ANTE 1-9-95                                                    | 2 positive copics == at \$ 8,000               |                                                                 |
| See Rick for finding aid  See accounting for fallis  enstructions on 14                                              | ng Hapa                                        | mold moss fres.                                                 |
| Special Instructions:<br>Cost Share: Guggenham Fund 43,000                                                           | opecial Charg                                  | tev#<br>1 BPas.                                                 |
| Distribution: Master to LC                                                                                           | TOTAL COST                                     | 76,000,00                                                       |
| Poc. to Air Force Por to Ms. Div.                                                                                    | Received by Division Symbo                     | Dete                                                            |
| W 2.05 ( 11.05)                                                                                                      | INSTRUCTIONS                                   |                                                                 |

Library of Congress Manuscript Division

The Papers of

Henry H. Arnold

Container /23

THIS PAGE IS DECLASSIFIED IAW EO 13526

THIS PAGE IS DECLASSIFIED IAW EO 13526