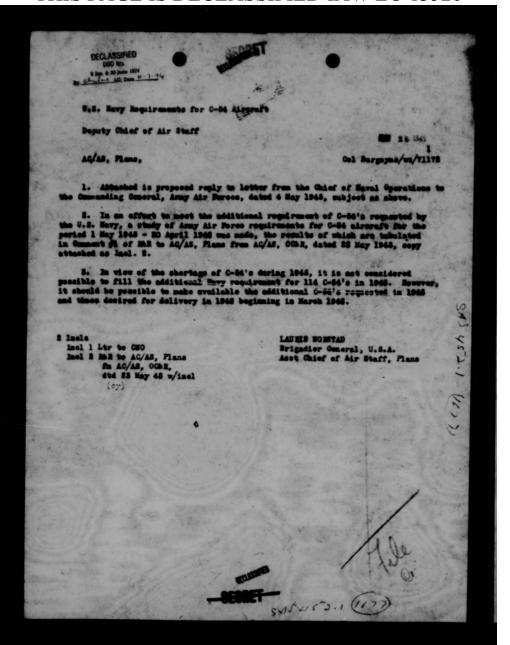

velop advanced models, and to create new markets. Accordingly, it is recommended that the attached letter be signed by the Chairman of the Aircraft Production Board and issued immediately. It is further recommended that, at the same time, theArmy Air Forces and the Bureau of Aeronautics instruct their personnel, and particularly plant representatives, of this policy. M. H. Wilner, WFB Lt. Col. J. P - Marshall, AAF omdr. T. B. Focke, Buker M. A. Tracy, ARCO





THIS PAGE IS DECLASSIFIED IAW EO 13526

THIS PAGE IS DECLASSIFIED IAW EO 13526



THIS PAGE IS DECLASSIFIED IAW EO 13526



THIS PAGE IS DECLASSIFIED IAW EO 13526



THIS PAGE IS DECLASSIFIED IAW EO 13526



THIS PAGE IS DECLASSIFIED IAW EO 13526



THIS PAGE IS DECLASSIFIED IAW EO 13526



THIS PAGE IS DECLASSIFIED IAW EO 13526





THIS PAGE IS DECLASSIFIED IAW EO 13526









THIS PAGE IS DECLASSIFIED IAW EO 13526



THIS PAGE IS DECLASSIFIED IAW EO 13526







THIS PAGE IS DECLASSIFIED IAW EO 13526





THIS PAGE IS DECLASSIFIED IAW EO 13526



| Periolemetes - A-26 Sa                                                                                                                            | elec Almos                                                                                                                                                                                                                                                                                                                                                   |                                       |
|----------------------------------