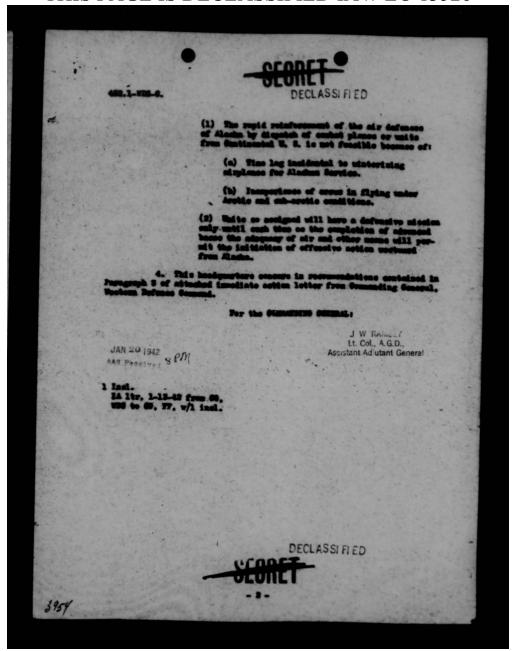

| -1                                                                                   | -                                             | 200                                                          | ECLAS                                                | SIGNE                                         | 979 Wan                                                                                           | 160          |



THIS PAGE IS DECLASSIFIED IAW EO 13526





THIS PAGE IS DECLASSIFIED IAW EO 13526

IMMEDIATE ACTION. DECLASSI FIED AR DEPARTMENT HEADQUARTERS WESTERN DEFENSE COMMAND AND FOURTH AR residio of San Francisco, California 452.1-ADC (DCS) January 13, 1942 SUBJECT: Additional Planes (Army and Navy) for Alaska Defense Command, Commanding General, Field Forces, GHQ, Mashington, D. C. 1. Re: a. Radio GHQ January 10 which stated Office of Maval Intelligence had been informed by Russian Military Attache that Japanese planned attack on Aleutians in connection with efforts to disrupt Pan American Conference. b. Attached radio, January 12, from Commanding General, Alaska Defense Command. 2. In this connection the following extract from letter of anding General, Alaska Defense Command, dated December 19, 1941 is "I hope that the Mavy can secure