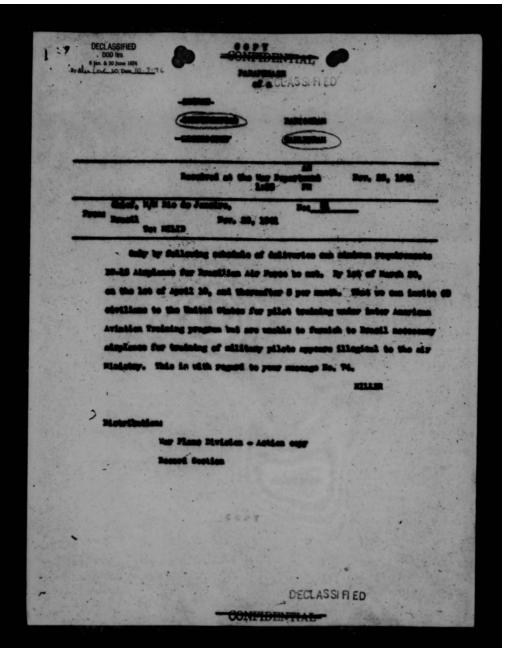

|  |  |



THIS PAGE IS DECLASSIFIED IAW EO 13526





THIS PAGE IS DECLASSIFIED IAW EO 13526

DECLASSIFIED

400 ltrs.

5 hp. 4.20 june 1006

Bruchline 10; Deen 10-7-76

DECLASSI FI ED

WAR DEPARTMENT

OFFICE OF THE CHIEF OF THE ARMY AIR FORCES WASHINGTON

MEMORANDUM FOR THE ASSISTANT CHIEF OF STAFF, WPD:

Subject: Basic Training Airplanes for Bragil.

The attached memorandum subject as above, December 2, 1941 (WPD 4406-26), is not concurred in by this office for the reasons presented below:

#### I. Diacussion.

1. Pilot training at a rate calculated to produce 30,000 pilots for annua will be initiated in December 1941. Subficient primary training airplanes are on hand to begin training of students at the desired rate. By the spring of 342 there will be an acute shortage of basic training airplanes in the United States, army training School