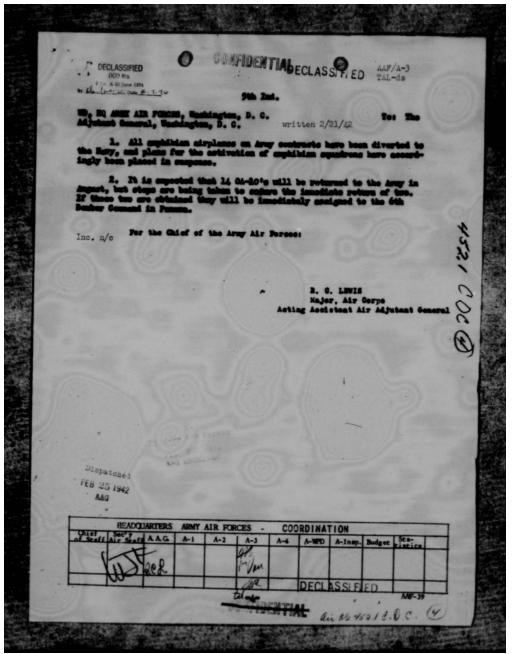

s .                                                                                                                                    |           |
|                     |                                                                                                                                             |           |
|                     | DECLASSIFIED - CENTER DAYS                                                                                                                  | , ede @ s |

THIS PAGE IS DECLASSIFIED IAW EO 13526



THIS PAGE IS DECLASSIFIED IAW EO 13526



THIS PAGE IS DECLASSIFIED IAW EO 13526





THIS PAGE IS DECLASSIFIED IAW EO 13526



THIS PAGE IS DECLASSIFIED IAW EO 13526



THIS PAGE IS DECLASSIFIED IAW EO 13526



THIS PAGE IS DECLASSIFIED IAW EO 13526



THIS PAGE IS DECLASSIFIED IAW EO 13526



DECLASSIFED
DOO IDS
Plan & 80 June 1974
ALL CAP-/52 1



P-37

HEADQUARTERS CARIBBEAN ATR FORCE, Albrook Field, Canal Zone, Jenuary 16, 1942 To Commanding General, Caribbean Defense Command, Quarry Heights, C. 2.

- 1. Approved.
- 2. Attention is invited to the "Revised Station List Caribbean Air Force" (2nd Avn Objective) forwarded from this headquarters to the Commanding General, Caribbean Perense Command, on October 16, 1941, in which an Amphibian Squadron was listed with station at Howard Field, Canal Zone and one at Borinquen Field, Puerto Rico.
- It is recommended that these Amphibian Squadrons be activated without delay and that their personnel and equipment be sent from the United States.

/s/ Davenport Johnson
DAVENPORT JOHNSON,
Major Ge