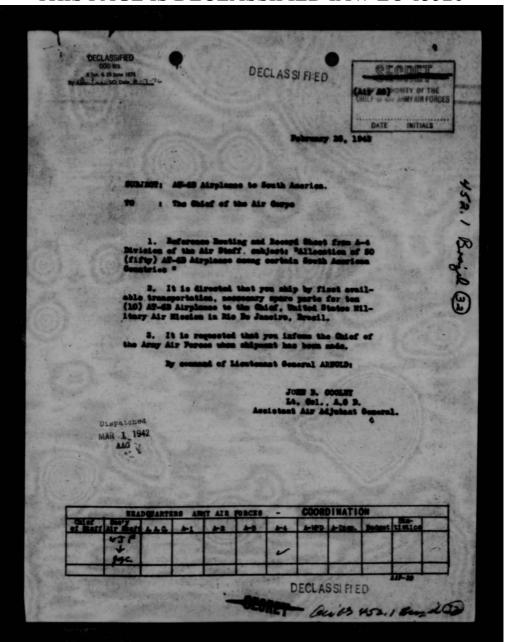

S. Military and Military Aviation Mission at Rio de Jameiro, Brazil, information as to the arrangements made, the personnel selected, the schedule for the ferrying flight, and copies of pertinent orders and instructions issued for the accomplishment of the mission.

4. Concurrently with this memorandum, directive memoranda are being issued in connection with this project to the Assistant Chiefs of the Air Staff, A-1 and A-2. A-WFD is monitoring the project. You will coordinate with these Divisions and with A-4.

5. Report of action taken is directed.



J. J. YORK, Colonel, Air Corps, Secretary, Air Staff

DECLASSIFIER

air 25 42/ Brand 30

# AG<u>E IS DECLASSIFIED IAW</u> E0



AGE IS DECLASSIFIED IAW E



THIS PAGE IS DECLASSIFIED IAW EO 13526



THIS PAGE IS DECLASSIFIED IAW EO 13526



THIS PAGE IS DECLASSIFIED IAW EO 13526



THIS PAGE IS DECLASSIFIED IAW EO 13526



DECLASSIFIED
DOD INS.
D I Jan. 6. 20 June 1974
DO FAN JONE 10 Date 10 2 - 70 1

DECLASSIFIED

WAR DEPARTMENT

WASHINGTON

February 11, 1942.

MEMORANDUM FOR THE CHIEF, ARMY AIR FORCES.

Subject: Aircraft for Brazil.

In a conference recently held with the Brazilian Ambassador and members of the Brazilian Military Commission, this biffice (Munitions Assignments Board) was asked to render assistance in connection with the Brazilian Defense Aid requisitions listed below:

Requisition B-62.
 10 Beechcraft C-45 (AT-7), 6-passenger, 2-engine transport airplanes.

The Joint Aircraft Committee recently approved the requisition under Case No. 1231, with deliveries scheduled for two each month beginning in August 1