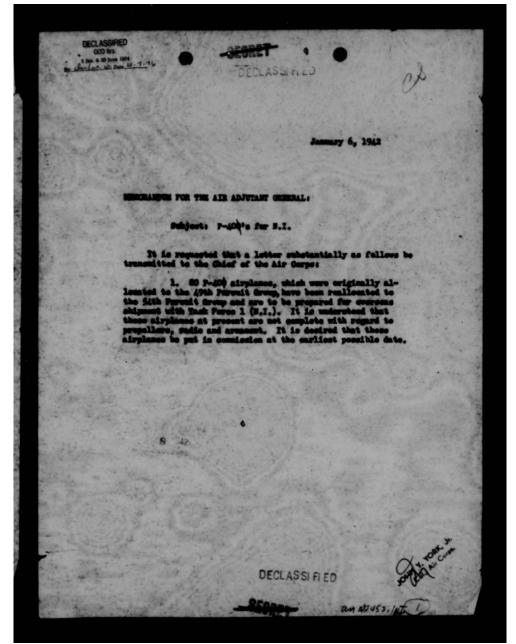

ation be given Brazil in this matter the other South American Republics will have cause for asking for a reconsideration of the treatment accorded to them in the primary trainer allocation.

II. Recommendations.

2. That the request of General Miller for special consideration for Brasil, in the matter of allotment of primary trainers,

be not favorably considered.

h. That the allocations to the South American Republics
program as approved by the Joint Aircraft Committee November 10, 1941
be permitted to stand without change.

#### III. Concurrence.

Joint Aircraft Committee (PV)

- 1 DF-WFD 4406-18, 11-27-41 w/Memo for 0/S abv subj 11-27-41 w/l Incl: Tab A Para of cable fr Gen Miller 11-20-41
- 2 Memo fr JAC 11-7-41. Case No. 1419

DECLASSI FLED



THIS PAGE IS DECLASSIFIED IAW EO 13526



THIS PAGE IS DECLASSIFIED IAW EO 13526

| DECLASSIFIED  DOO 1015  DECLASSIFIED  DECLASSIFIES  JAM 8 1942