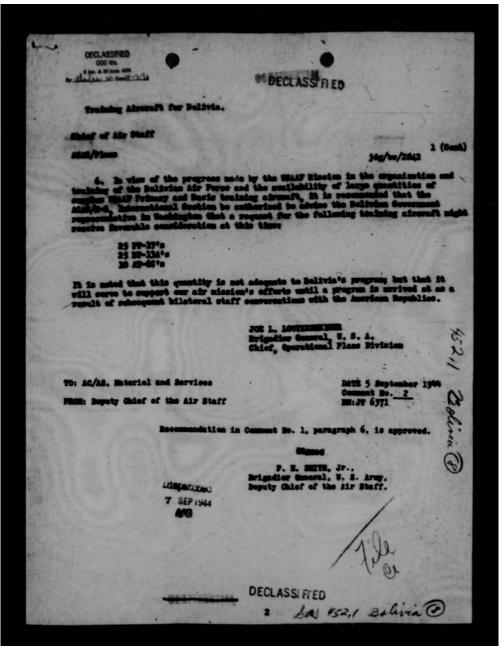

41                                                                                                                                                         |  |  |
| -                                                                                                                                                                          |                                       |                       |           |                                                                                                                                                                                                                      |  |  |

THIS PAGE IS DECLASSIFIED IAW EO 13526

THIS PAGE IS DECLASSIFIED IAW EO 13526



THIS PAGE IS DECLASSIFIED IAW EO 13526



THIS PAGE IS DECLASSIFIED IAW EO 13526



THIS PAGE IS DECLASSIFIED IAW EO 13526



THIS PAGE IS DECLASSIFIED IAW EO 13526



THIS PAGE IS DECLASSIFIED IAW EO 13526



THIS PAGE IS DECLASSIFIED IAW EO 13526

|                       | ROUTING NO WECOND JAE ECLASS ED                                                                                                                                                                                                  | FILE NO.                |
|-----------------------|----------------------------------------------------------------------------------------------------------------------------------------------------------------------------------------------------------------------------------|-------------------------|
| SUBJECT:              | General Toro's Request for 10 Airplanes.