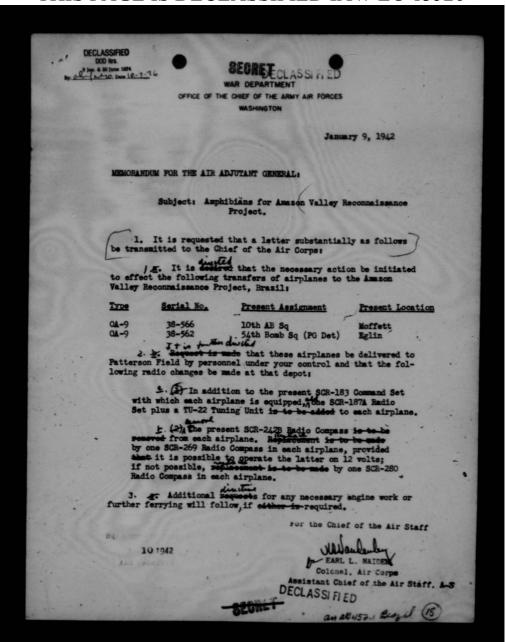

| A 1591 92 11                                                 | A STATE OF THE STA | 1000         | ALT THE | 1                               |

THIS PAGE IS DECLASSIFIED IAW EO 13526



THIS PAGE IS DECLASSIFIED IAW EO 13526



THIS PAGE IS DECLASSIFIED IAW EO 13526





THIS PAGE IS DECLASSIFIED IAW EO 13526



THIS PAGE IS DECLASSIFIED IAW EO 13526









THIS PAGE IS DECLASSIFIED IAW EO 13526



go Substitution of Steamen or Sparten simplenes to mot

(1) The three Pairshild PP-19a's currently in see by our Mission have etimilated Bremilian interest in this particular time of tunings.

(2) This has resulted in Brazilian seguintane for and our release to Brazil of numfacturing rights on this type plane, and further resulted in least-lease requisitions by Brazil for sinty 79-200's.

(3) Substitution of another type would result in serious complications in the author of spare parts, supplies, and motor maintenance in a country where supply and maintenance, at boot, is difficult.

#### 3. Conclusions.

2. The actual requirements of Brazil for primary trainers, by number and on the basis of time required, as stated by General Hiller, appea