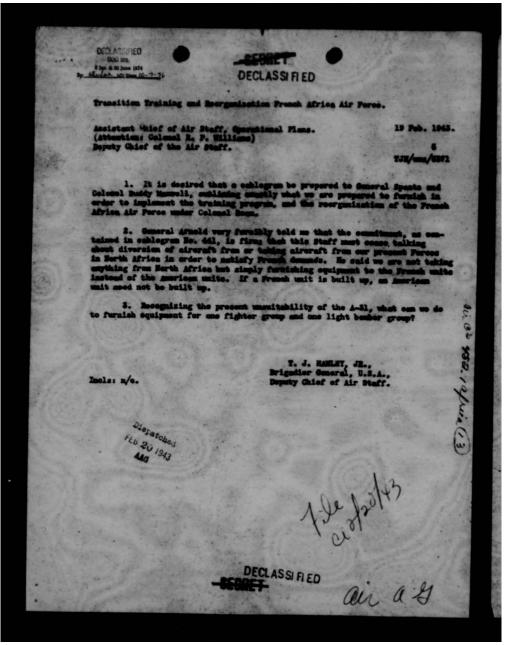

| -0. had,    | arrests, under<br>stronger in Bully |        |     |                   |            |          |

THIS PAGE IS DECLASSIFIED IAW EO 13526



THIS PAGE IS DECLASSIFIED IAW EO 13526



THIS PAGE IS DECLASSIFIED IAW EO 13526



THIS PAGE IS DECLASSIFIED IAW EO 13526



THIS PAGE IS DECLASSIFIED IAW EO 13526





THIS PAGE IS DECLASSIFIED IAW EO 13526



THIS PAGE IS DECLASSIFIED IAW EO 13526



THIS PAGE IS DECLASSIFIED IAW EO 13526



THIS PAGE IS DECLASSIFIED IAW EO 13526



THIS PAGE IS DECLASSIFIED IAW EO 13526



THIS PAGE IS DECLASSIFIED IAW EO 13526

COPY

"Gen. Stratemeyer G:C.M."

FRENCH MILITARY MISSION WASHINGTON

NO 12 /A

February 6, 1943

MEMORANDUM FOR GENERAL G. MARSHALL CHIEF OF STAFF, U. S. ARMY

SUBJECT: Assignment of Aircraft to the French Air Force in Africa.

REFERENCE: Memorandum of February 3, 1943, concerning the Shipment of war Materiel for the French Forces in North Africa.

1. - The above-mentioned memorandum stated the number of 1st line combat planes necessary for the reactivation of the French Air Force in Africa, and requested (Paragraph 2) that the time schedul