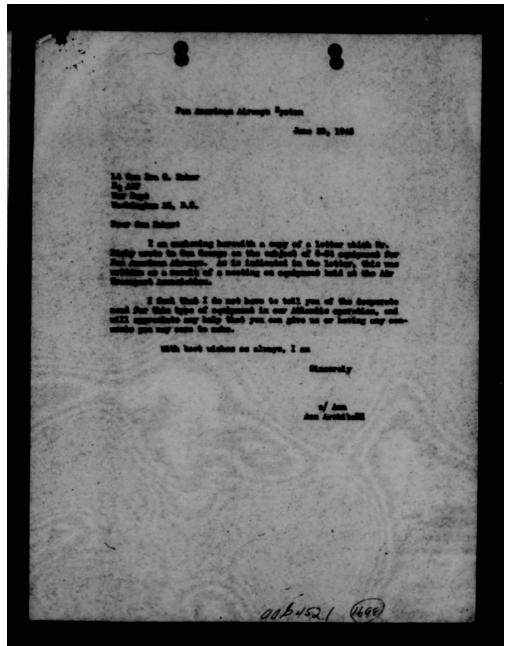

Swell To Such C

OIVIL ARROHAUTIOS BOARD

Mar 23 1945

My dear Mr. Levett:

As the Beard has previously advised you, it is concerned ever the quality of service which has american and American Expert are now forced to render on their trans-Atlantic service with the antiquated equipment which is now available to them, and accordingly we have urged the Bepartments of War and Envy to consider favorably the proposal of making the G-54 type aircraft available to those companies for this service. As we stated before, we feel that most important considerations of matical interest require that the international commercial services of our flag companies be of the highest order.

We wish again to bring to your attention our view that a high quality of service emmet be expected by these companies from the use of Beeing 314's and Binimity 5-46's — obsolete types — which are the only long-range aircraft presently available for use. These airplanes were built several years age and, because of their obsolescence, their operating performance can in no way compare with that of modern long-range equipment.

If, consistent with military requirements, the War Department finds it impossible to allocate long-range equipment to those companies, which will be in addition to the Beeings and Sikerskys they now possess, we urge that for the requirements of the immediate future the Department consider favorably the possibility of replacing those flying beats by land aircraft of the G-54 type.