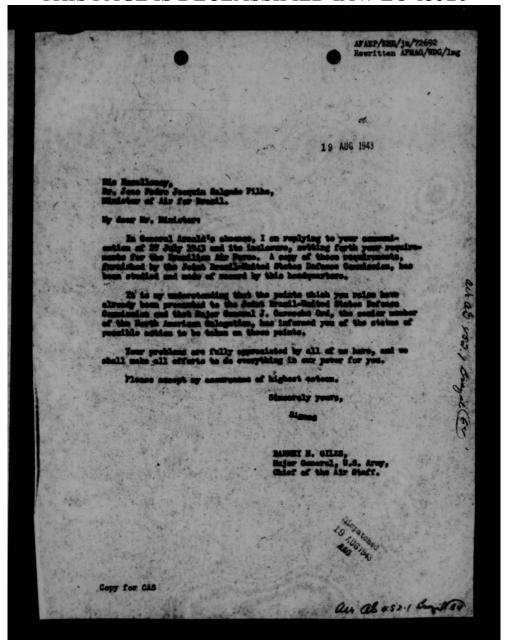

ates which have flows to Brazil, the number of these merilian planes flying to the United States is very small. The War Department has recently sent two messages to the Hilitary Attache on the subject of the flight of a CT-60 plane belonging to the Brasilians, to the United States. seeages appear to indicate that we are eparting from the arrangements which have been applied and it is now stated by the War Department that flights by Brazilian aircraft must be approved by the Department of State in advance, etc. It would be uswise to interfere with the present preced I do not need to mention that our memorous air operations in Brazil would be considerably howeved should the Brazilians ch one to retaliste, which they might do. risto insturtions from the Mar I appropriated by Colonel Select.



THIS PAGE IS DECLASSIFIED IAW EO 13526



THIS PAGE IS DECLASSIFIED IAW EO 13526



THIS PAGE IS DECLASSIFIED IAW EO 13526



THIS PAGE IS DECLASSIFIED IAW EO 13526



THIS PAGE IS DECLASSIFIED IAW EO 13526



THIS PAGE IS DECLASSIFIED IAW EO 13526





THIS PAGE IS DECLASSIFIED IAW EO 13526



# GE IS DECLASSIFIED IAW



GE IS DECLASSIFIED IAW





Major Paris Lina - 2 - 10/7/48

I am adviced that the Hunitions Assignments Consistes (Air), during the past two menths, here allocated sinty-two (62) additional places to Brankl, beinging total allocations for 1862 up to few headred and tunive (AiR). Airplace deliveries to Brankl in 1862, up to the end of September, including fifty (50) Piper 4-30s and Als not shown in the above total, amounted to two hundred and sine (209) places of all typ