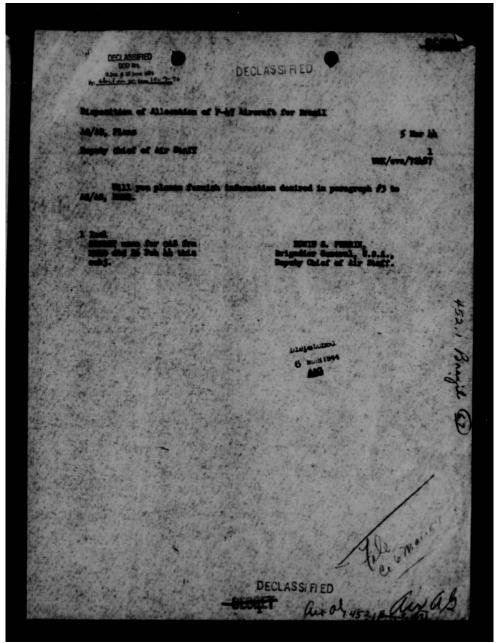

fficers now taking General Staff courses at leavenmorth, the Air Minister should also become more fully advised on the subject.

In view of the above, it is my personal opinion that no more aircraft should be allocated to the FAB until further studies are made and a definite program or plan prepared whichwill intere proper maintenance and utilization over a long period of time. Therefore, I have not consulted any of the officers in the Air Ministry and recommend that this be deferred pending results of later conferences when the AAF officers are here.

Sincerely yours,

/s/ Ralph H. Wooten
RALPH H. WOOTEN,
Major General, U.S.A.,
Commanding.

DECLASSI FI ED

SECRET



THIS PAGE IS DECLASSIFIED IAW EO 13526



THIS PAGE IS DECLASSIFIED IAW EO 13526



THIS PAGE IS DECLASSIFIED IAW EO 13526



THIS PAGE IS DECLASSIFIED IAW EO 13526



THIS PAGE IS DECLASSIFIED IAW EO 13526



THIS PAGE IS DECLASSIFIED IAW EO 13526

#### -SECRET

#### DECLASSIFIED

The Secretary of the presents his compliments to the Secretar Secretary of State and acknowledges receipt of Sr. Sull's letter (48 838.2311/92) addressed to the Community Secretary Air Person under date of 19 February 1984.

The Secretary of the is pleased to initiate that the the Department has no objection to the extension of a blanket authorization, good until further notice, for Bundlian military aircraft to enter, pass through, and depart the Butted Battes and possessions thereof, subject to the following conditions which shall govern each and all filipted

s. Ratty into the United States will be unde via one of the following ai