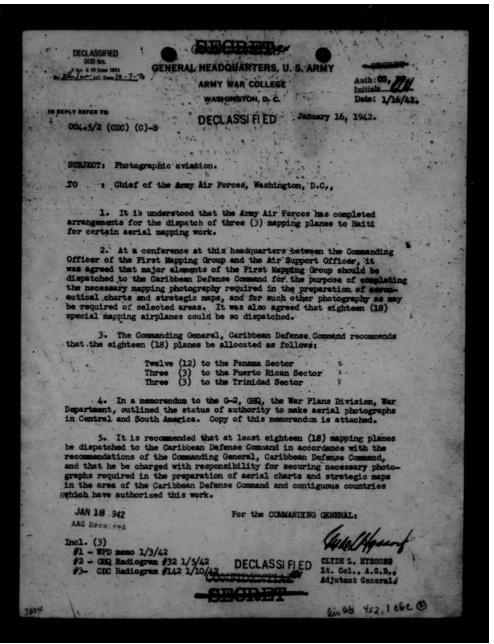

| COORDINATION                                                                                                                                                                        |
|                                                              |                                                                                                                                                                      | DECLASSI STANKE 21 2023                                                                                                                                                             |

THIS PAGE IS DECLASSIFIED IAW EO 13526



THIS PAGE IS DECLASSIFIED IAW EO 13526



DECLASSIFIED DOD Itrs 6 las. & 20 June 1974 DECLASSIFIED - Meic Des 10 - 7 - 76 Initials C.L.H Date: 1/16/42. 004.5/2 (CDC) (C)-8 Photographic aviation. Chief of the Army Air Forces, Washington, D.G., 1. It is understood that the Army Air Forces has commente for the disputch of three (3) suppling planes to rigin cerial suppling work. Zie. dal mapping sirplanes could be so dispate 3. The Commending General, Caribbean Defens that the eighteen (18) planes be allocated as follo . In a measurable to the G-2, GHQ, the War Flans Division, mt, outlined the status of authority to make sorial photogral and South America. Copy of this memorandum is attached. ed that at least eighteen For the COMMANDENG GENERAL: JAN 18 342 AAG Received CLYDE L. HYSSONG 0 1/3/42 Lt. Col., A.G.D.; Adjutant General. SE