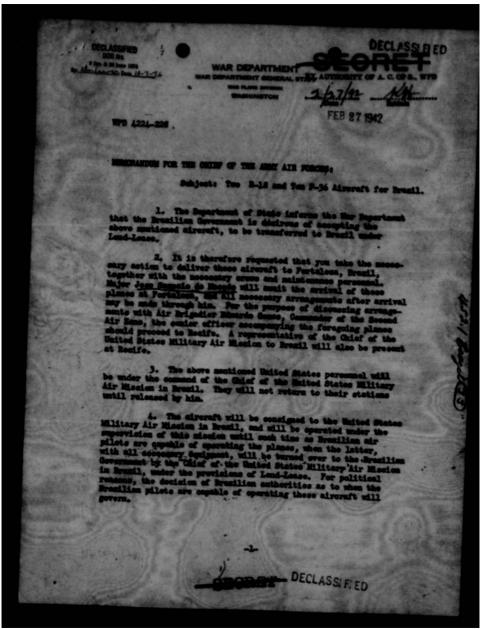

for transmission, through the Assistant Chief of Staff, G-2, to the Chief of the U. S. Military and Military Aviation Mission at Rio de Jameiro, Brazil, information as to the arrangements made, the personnel selected, the schedule for the ferrying flight, and copies of pertinent orders and instructions issued for the accomplishment of the mission.

4. Concurrently with this memorandum, directive memoranda are being issued in connection with this project to the Assistant Chiefs of the Air Staff, A-1 and A-2. A-WFD is monitoring the project. You will coordinate with these Divisions and with A-4.

5. Report of action taken is directed.



J. J. YORK, Colonel, Air Corps, Secretary, Air Staff

DECLASSIFIER

air 25 42/ Brand 30

# AG<u>E IS DECLASSIFIED IAW</u> E0



AGE IS DECLASSIFIED IAW E



THIS PAGE IS DECLASSIFIED IAW EO 13526



THIS PAGE IS DECLASSIFIED IAW EO 13526



THIS PAGE IS DECLASSIFIED IAW EO 13526



THIS PAGE IS DECLASSIFIED IAW EO 13526



DECLASSIFIED
DOD INS.
D I Jan. 6. 20 June 1974
DO FAN JONE 10 Date 10 2 - 70 1

DECLASSIFIED

WAR DEPARTMENT

WASHINGTON

February 11, 1942.

MEMORANDUM FOR THE CHIEF, ARMY AIR FORCES.

Subject: Aircraft for Brazil.

In a conference recently held with the Brazilian Ambassador and members of the Brazilian Military Commission, this biffice (Munitions Assignments Board) was asked to render assistance in connection with the Brazilian Defense Aid requisitions listed below:

Requisition B-62.
 10 Beechcraft C-45 (AT-7), 6-passenger, 2-engine transport airplanes.

The Joint Aircraft Committee recently approved the requisition und