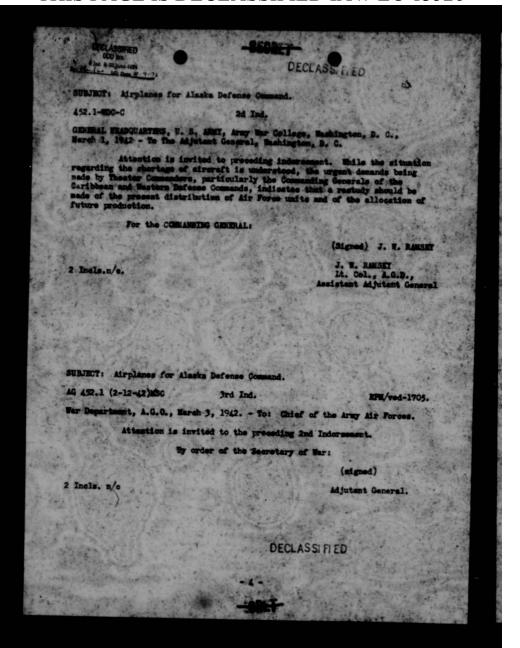

llagher (4-1/2 years service) will fly the B-26 to Bronse accompanying flight of five P-40's if parts have arrived in time for departure today. Pilots as follows:

lst Lieutenant C. A. Cayle - 1200 hours; 3 years service. lst Lieutenant L. T. Houck - 600 hours lst Lieutenant Littlehouse - 600 hours 2nd Lieutenant A. F. Alken - 550 hours 2nd Lieutenant C. H. Wight - 500 hours.

Two pilots remain at Spokanes

let Lieutenant J. B. Murphy - 700 hours 2nd Lieutenant L. M. Chandler - 500 hours.

These pilots will fly other P-40's when they are ready.

5. Colonel Smith stated that he would ask General Wooten to 'Phone sel Ramey and direct that the Chief of the Army Air Forces be notified at as to the status daily of the airplanes from Spokane to Alaska.



THIS PAGE IS DECLASSIFIED IAW EO 13526



THIS PAGE IS DECLASSIFIED IAW EO 13526

DECLASSIFIE ARMY WAR COLLEGE MASHINGTON, D. C. 12 Pebruary, 1942 BIECT: Airplanes for Alasks Defense Command. ding General, Western Defense Con ddie of San Francisco, California. 1. This headquarters has been informed by the A-3 Staff, Army Air The total of fity (50) F-40's will have been winterised and made svailable either in or en route to Alaska by February 15th. Twenty-six (26) B-26's will have been winterised and furnished to Alaska by March 15th. g. Three (3) LB-30's and one (1) B-17-K have been designated for the Heavy Resberdment Squadron, Alaska Defence Command. These will be winterised and equipped with A.S.V. equipment but will not be available for at least thirty (30) to forty-five (45) d. There is no immediate possibility of increasin