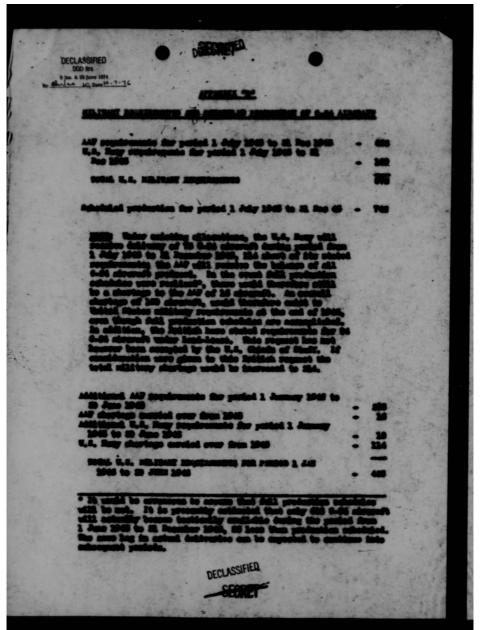

1 JAN 1945

From:

Chief of Naval Operations.

Commanding General, U. S. Army ir Forces.

SUBJECT:

U.S. Navy Requirements, Army Produced Aircraft.

Reference:

(a) CMO conf ltr Serial 0193331 dated 4 Sept. 1944.

1. Since submission of reference (a) which outlined 1945 Nevy requirements for Army produced aircraft, there has arisen an additional requirement for aircraft produced under Army cognizance. This requirement is the result of the greatly increased Navy training program. The Navy has immediate requirements for the types and quantities of aircraft as outlined below:

|                                             | First Half<br>1945 | Second Half | First Half |
|---------------------------------------------|--------------------|-------------|------------|
| C-47C (Navigation<br>Flying Classroom)      | 45                 | 3           | 3          |
| B-26 ((High Speed<br>Towing)                | 17                 | 15          | 15         |
| AT-70 (Intermediate Trans:<br>tion Trainer) | i-<br>317          | 72          | 72 .       |

Note 1: Since the B-26 is due to go out of production early in 1945, it is desired to get the total quantity requested prior to that time.

Note 2: It is known that there will be considerable difficulty in allocating AT-7C aircraft. UC-45 aircraft if available will serve the purpose for which requested.

2. It is requested that consideration be given to the requirements as stated above as early as practicable and that reference (a) be amended to reflect these requirements. Subject to your confirmation the case will be processed through the normal channels.