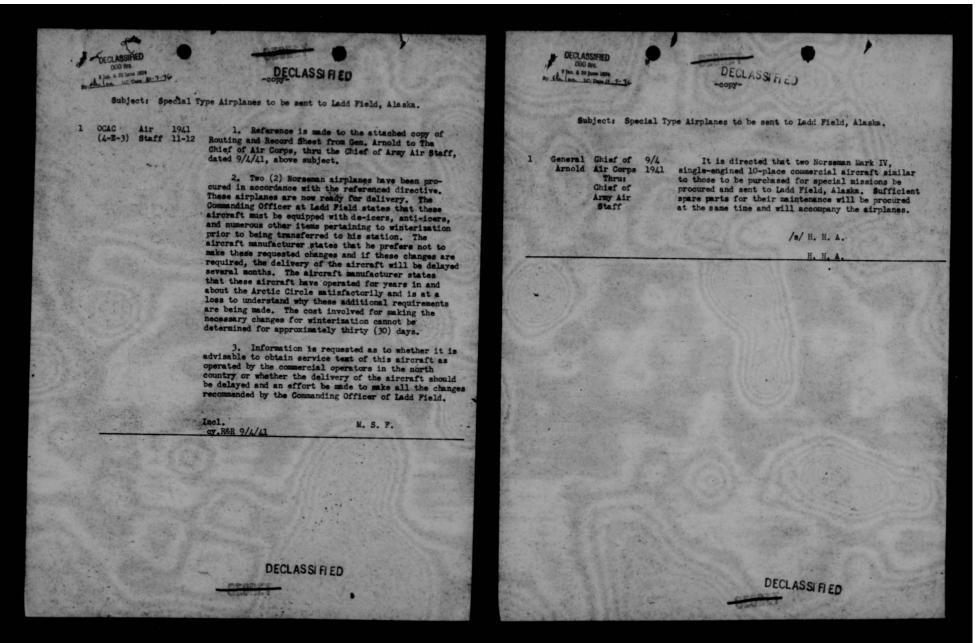

|

THIS PAGE IS DECLASSIFIED IAW EO 13526



THIS PAGE IS DECLASSIFIED IAW EO 13526



THIS PAGE IS DECLASSIFIED IAW EO 13526



THIS PAGE IS DECLASSIFIED IAW EO 13526





THIS PAGE IS DECLASSIFIED IAW EO 13526



THIS PAGE IS DECLASSIFIED IAW EO 13526



AG 580.81 (8-21-41)MC-E

DOD lys.

WAR DEPARTMENT
HE ADJUTANT GENERAL'S OFFICE
WASHINGTON LFL/ved-1712

September 4, 1941.

SUBJECT: Alaskan Situation.

TO: Commanding General, Fourth Army.

1. Letter from the Chief of Naval Operations to the Chief of Staff, August 21, 1941, subject: Alaskan Situation; Current Aspect of, is transmitted herewith for your consideration and remark.

2. In connection with paragraph 1 of that letter, you are informed that the matter of establishing offshore patrols in Alaska either by the Army from Point Barrow to the Aleutian Chain or by the Navy along the remainder of the Alaskan Coast, has not been previously presented to the Chief of Staff, nor has he indicated his views