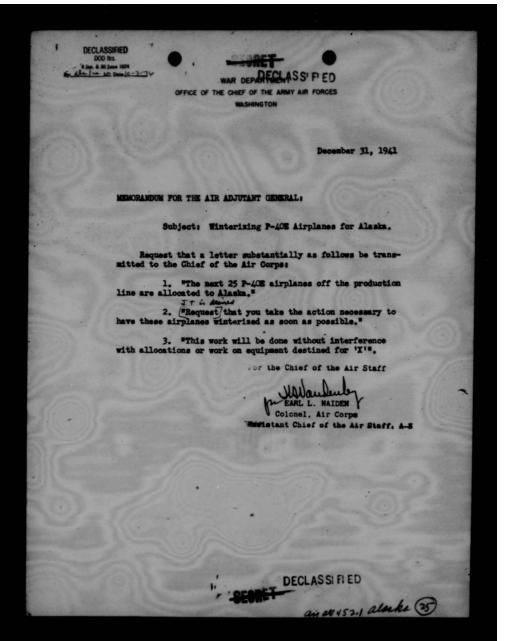

ral, Alaska Defense Command without delay for the accomplishment of the prescribed army mission. h. Strong efforts be made to have the Navy Department funish additional naval means to the Commandant 13th Naval District: (1) To accomplish prescribed Naval missions in Alaska, DECLASSI FIED



THIS PAGE IS DECLASSIFIED IAW EO 13526

HQ ADC PTRICHARDSON ALS 844A Jan 12 CG WDC AND FOURTH ARMY WORD PRIORITY I AGAIN RECOMMEND REINFORCEMENT ALASKA AIRFORCE BY B REVENTEEN PLANES AND REINFORGEMENT COMALSEC WITH NAVY TORPEDO PLANES AS MOST EFFECT AY OF DEALING WITH THREAT BUCKNER CG ADC 2134 JAN 13 R NR 5 2134 BH1 DECLASSIF ED COPY





THIS PAGE IS DECLASSIFIED IAW EO 13526



THIS PAGE IS DECLASSIFIED IAW EO 13526



THIS PAGE IS DECLASSIFIED IAW EO 13526



THIS PAGE IS DECLASSIFIED IAW EO 13526







THIS PAGE IS DECLASSIFIED IAW EO 13526

AG<u>E IS DECLASSIF</u>IED IAW E

AGE IS DECLASSIFIED IAW E



THIS PAGE IS DECLASSIFIED IAW EO 13526



Major General H. H. Armold, Chief of Army Air Forces, Mash., D. C., December 8, 1941, - cont'd.

at Fort Richardson I lived in a tent that was not winterised along with the rest of the troops during a period when the temperatures were about as low as they are now and when we had to out holes in the ice and haul all of our water. None of us suffered any particular hardships, the spirit of the men was good and the sick report was lower than it has ever been since. I have never been of the opinion that troops cannot take the field without bringing their barracks along on memorandum receipt.

I feel sure that any troops that are sent here will b