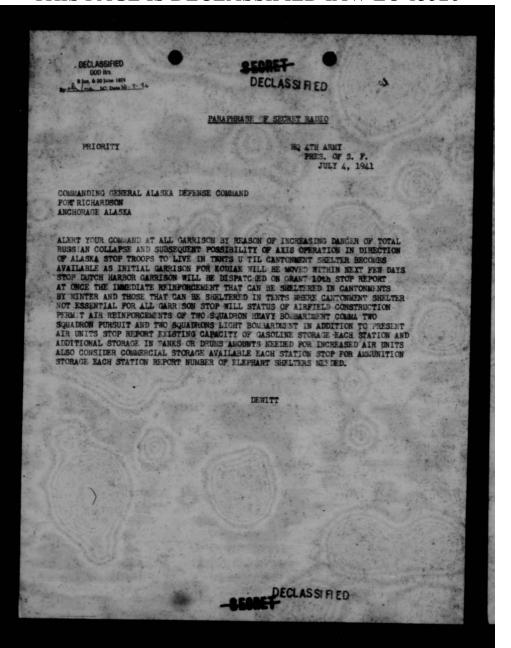

omed to submitting irresponsible reports about matters of significate importance.
- 4. On 5 July, 1941, General Buckner informed the Commander Alaskan Sector officially that offshore patrols from Point Barrow to Bristol Bay by the Army would start July sixth with the small number of planes evailable at that time, and requested immediate information as to the Navy's a sility to establish an aircraft patrol from Ketchikan to Dutch Harbor. On 19 July, General DeWitt informed the Commandant officially that the Commanding General, Alaska Defense Command, had reported establishing on July sixth, an offshore patrol from Bristol Bay to Point Barrow, inclusive, and that the few planes available began operations on that date. On 11 July, the Commanding





THIS PAGE IS DECLASSIFIED IAW EO 13526





DECLASSIFIED
DOD as
Son & SO home state
The Last Dame 18-1-Te

SECRET

DECLASSIFIED

BASIC: Ltr Hq WDC "Defense of Alaska, Air Combat Units," 7/18/41

320.2/7 - ADC

HQ WESTERN DEFENSE COMMAND Pres San Francisco, Calif. Oct. 3, 1941 - To: The Adjutant General, War Department, Washington, D. C.

- 1. The recognition by the Chief of the Army Air Forces of the urgency of the need for the designation and movement of the additional air units for the Alaska Defense Command as set forth in paragraph 2b, basic communication, and his statement that action to remedy the critical shortage of such units now existing in that command will be initialed with no delay when the necessary aircraft becomes available, is reassuring to this headquarters.
- 2. The undersigned, however, feels that until such ti