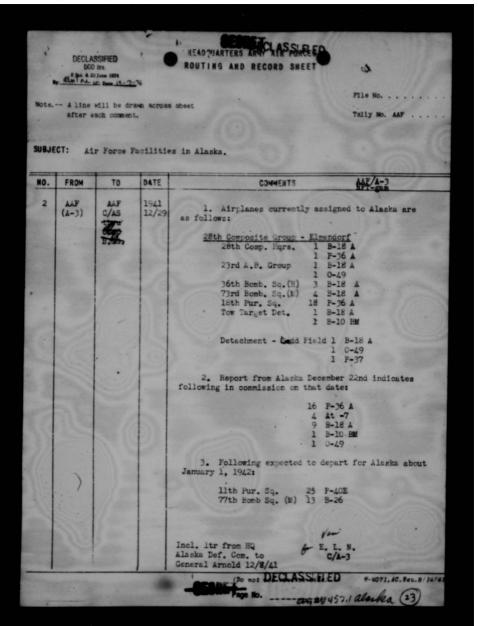

g our at present uncocapied non-commissioned officers' quarters, take care of a fair number of troops here. Ladd Field can take care of 250 in barracks or similar buildings without crowding and 500 if necessary by crowding. The temperatures at Kodiak, Yakutat and Annette Island are, on an average, considerably higher than they are here, so there need be no worry about the comfort of additional troops at these stations, provided they are not much softer than the troops shich we have here now.

Now that we have an open season on Japs and no bag limit, I am very anxious to have an opportunity to enjoy the delightful spectacle of seeing bubbles come up where a Japanese ship went down. Hope you can help us.

Most sincerely,

/s/ S. B. Buckner, Jr., S. B. BUCKNER, JR. Major General, U. S. Army



THIS PAGE IS DECLASSIFIED IAW EO 13526

| DECLASSIFIED  HEADQUARTERS ANNY AIR FOREST ASSI FIED  BY Alex Lot Date 1974  ROUTING AND RECORD SHEET |                                                                          |      |      |                                                                                                                                                                                                                                                                                                                  |                                                          |  |  |  |  |  |  |  |
|-------------------------------------------------------------------------------------------------------|-----------------------------------------------------------------------