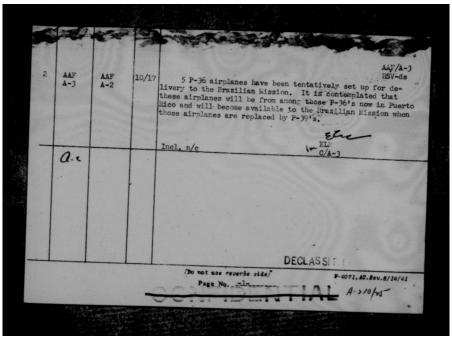

for, these ends cannot be successfully accomplished unless the following mintern amount of military and commercial airplanes can be made available to the Brasilian Government within the next three months — the secure the better:

- 15 Ourtise P-36 Pursuits (P & V or Cyclenes)
  (3 of these to go to our own military mission)
- 10 Cosena T-50 twin engine trainer-transports (These will have to be diverted from the Committee)
- 2 Consolidated PET-5 patrol boats (These will have to be diverted from the Havy)

#### Information Requested.

The purpose of this neserantum is to ascertain whether the Var Department would be villing to transfer 15 P-36 pursuits (P & V or Oyclones) to Brazil in the immediate future.

DECLASSI FI ED

-CONFIDENTIAL

05/0526-55



THIS PAGE IS DECLASSIFIED IAW EO 13526



THIS PAGE IS DECLASSIFIED IAW EO 13526



THIS PAGE IS DECLASSIFIED IAW EO 13526

DECLASSIFIED 0000 irrs.

DECLASSIF. CO WAR DEPARTMENT GENERAL STAFF

WAR DEPARTMENT

WAS TAKE DIVISION IN THE DIATE ACTION

WASHINGTON

BETON 10/10/41

WPD 4406-20

MEMORANDUM FOR THE CHIEF OF THE AMAY AIR FORCES:

Subject: Training Airplanes for the United States
Aviation Mission in Brazil.

- 1. Reference is invited to memorandum, WPD 4406-20, of September 30, 1941, on the subject of training airplanes for Brazil, and to conference of October 8, 1941, between representatives of War Plans Division (Brigadier General Miller and Lieut. Colonel Ridgway) and of the Air Staff (Colonel Naiden and Majors Vandenberg and Buckley).
- 2. It is understood that combat airplanes will be released to Brasil under the Land