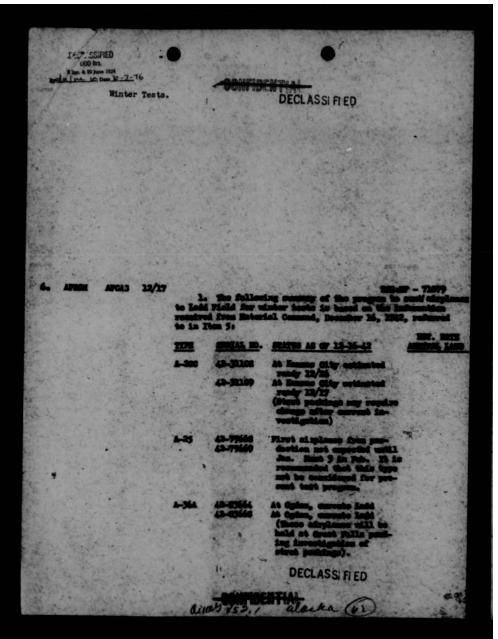

SSIFIED IAW EO 13526

## tatus of Minter Test Aircraft (Contid) 0-54 serial number 41-32943 Available at factory - ! - Becember 20 (To pick up equipment) Note: December 24, this airplane ready proceed to Great Falls, switing weather. C-544 serial number 41-37269 Note: December 24, this airplane still on production line G-60A serial number 42-55885 Available at factory - Now Note: December 24, airplane should arrive Ladd Field within 2 to 3 days. G-604 serial number 42-55886 Available at factory - H Note: December 24, undergoing winterisation check requiring normally 48 to 72 hours.



THIS PAGE IS DECLASSIFIED IAW EO 13526



THIS PAGE IS DECLASSIFIED IAW EO 13526



THIS PAGE IS DECLASSIFIED IAW EO 13526



THIS PAGE IS DECLASSIFIED IAW EO 13526



THIS PAGE IS DECLASSIFIED IAW EO 13526



THIS PAGE IS DECLASSIFIED IAW EO 13526



THIS PAGE IS DECLASSIFIED IAW EO 13526



| DECLASSIFIED DOD itrs. j 0 jan. 6 20 june 1974 | ROUTING AND RECORD SHEE                                                                                                                                                        | DECLASSIFIED FILE                                                    |              |
|------------------------------------------------|--------------------------------------------------------------------------------------------------------------------------------------------------------------------------------|----------------------------------------------------------------------|--------------|
| By Clar At LC; Deto 19                         | 1-76