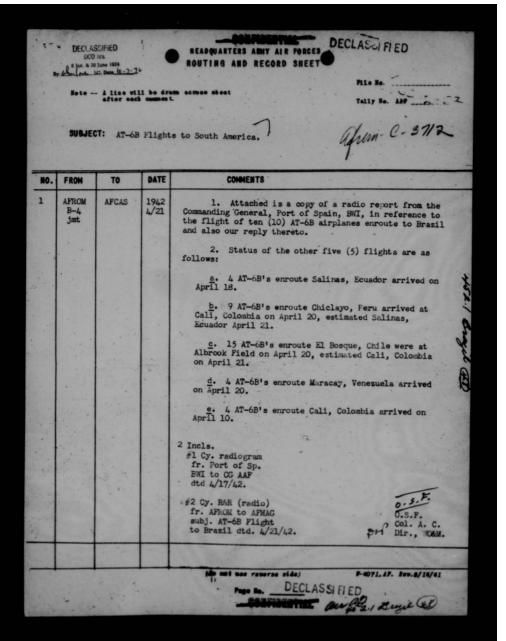

|                                                                            |       |      |                                                                                                                                                                                                                          |  |  |  |  |  |
|                                       |                                                                            |       |      | Page No.                                                                                                                                                                                                                 |  |  |  |  |  |

THIS PAGE IS DECLASSIFIED IAW EO 13526

AGE IS DECLASSIFIED IAW EG



AGE IS DECLASSIFIED IAW E



THIS PAGE IS DECLASSIFIED IAW EO 13526





THIS PAGE IS DECLASSIFIED IAW EO 13526





THIS PAGE IS DECLASSIFIED IAW EO 13526



THIS PAGE IS DECLASSIFIED IAW EO 13526



THIS PAGE IS DECLASSIFIED IAW EO 13526



THIS PAGE IS DECLASSIFIED IAW EO 13526





3. The Flight Commander will expedite the preparation of passport applications by having all personnel in the flight appear before the Clerk of the U. S. District Court, Dallan, Texas and complete the forms necessary to obtain a passport. A charge of one dellar is unde for which reimbursement is made by submitting form 1012. Arrangements will be made by the Flight Commander with the clerk, U. S. District Court, Dallan, Texas to have all completed passports sent to Duncan Field, San Antonio, Jesus.

4. The efficers and enlisted men wil