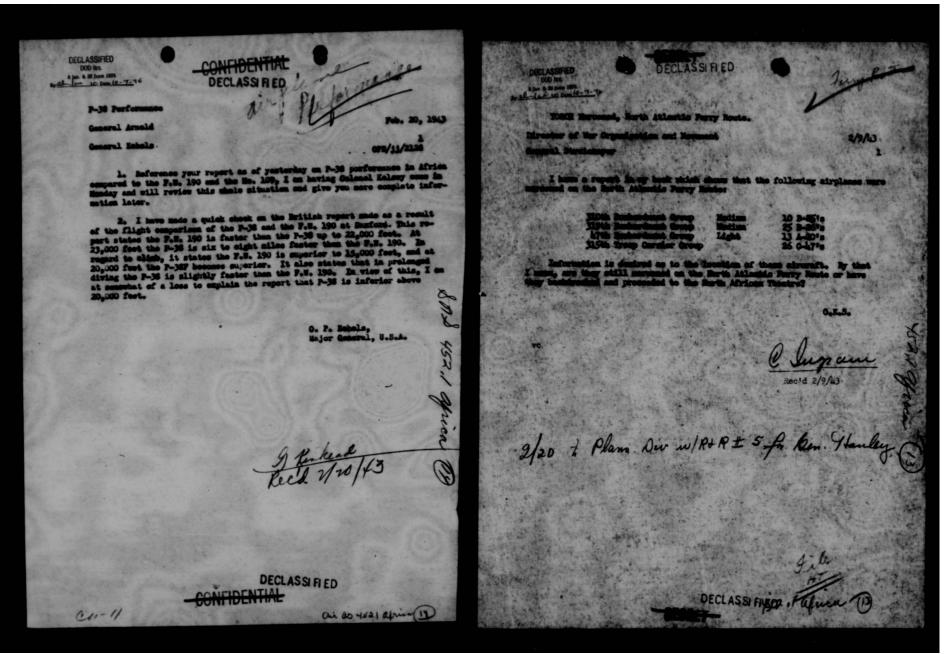

| -0. had,    | arrests, under<br>stronger in Bully |        |     |                   |            |          |

THIS PAGE IS DECLASSIFIED IAW EO 13526



THIS PAGE IS DECLASSIFIED IAW EO 13526



THIS PAGE IS DECLASSIFIED IAW EO 13526



THIS PAGE IS DECLASSIFIED IAW EO 13526



THIS PAGE IS DECLASSIFIED IAW EO 13526





THIS PAGE IS DECLASSIFIED IAW EO 13526



THIS PAGE IS DECLASSIFIED IAW EO 13526



THIS PAGE IS DECLASSIFIED IAW EO 13526



THIS PAGE IS DECLASSIFIED IAW EO 13526



THIS PAGE IS DECLASSIFIED IAW EO 13526



THIS PAGE IS DECLASSIFIED IAW EO 13526

COPY

"Gen. Stratemeyer G:C.M."

FRENCH MILITARY MISSION WASHINGTON

NO 12 /A

February 6, 1943

MEMORANDUM FOR GENERAL G. MARSHALL CHIEF OF STAFF, U. S. ARMY

SUBJECT: Assignment of Aircraft to the French Air Force in Africa.

REFERENCE: Memorandum of February 3, 1943, concerning the Shipment of war Materiel for the French Forces in North Africa.

1. - The above-mentioned memorandum stated the number of 1st line combat planes necessary for the reactivation of the French Air Force in Africa, and req