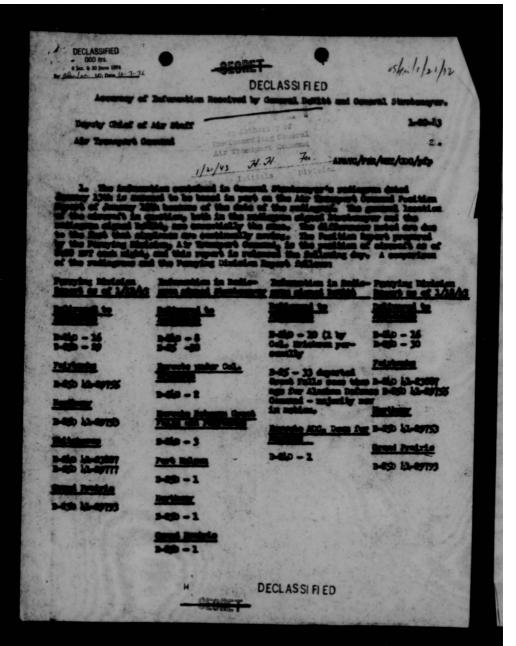

|                                                                                     |                                                  |



THIS PAGE IS DECLASSIFIED IAW EO 13526



THIS PAGE IS DECLASSIFIED IAW EO 13526

DECLASSIFIED
DOD IIIs.

8 Jun. 6 30 June 1974
By also (are 10; Daws 10-2-76

DECLASSIFIED

Accuracy of Information Received by General Devitt and General Spratemeyer

Deputy Chief of Air Staff

1-30-43

Air Transport Comeni

(Cont.)

- 3. The Ferrying Division reports only those aircraft flown by Ferrying Division erows within the United States. This report does not pick up airplance flown by combat or replacement erows from Staging Areas in the Air Force until those planes are actually reported as arriving at the final U. S. departure points, such as Great Falls. The Ferrying Division cannot report the positions of aircraft which are not yet released to them to fly, such as the F-38 airplanes mentioned in