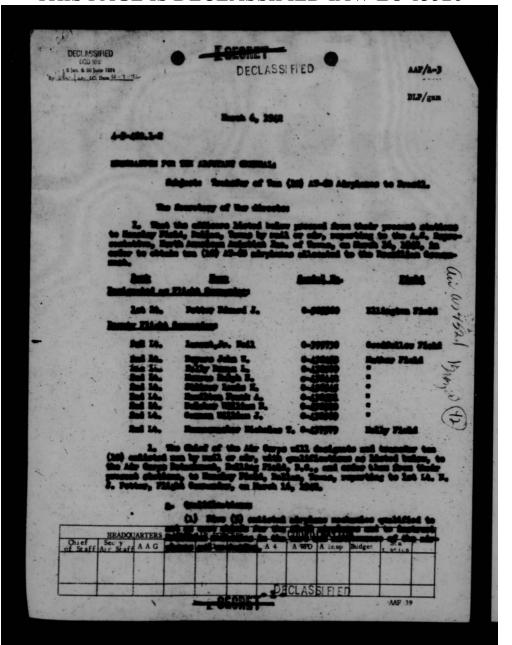

|  |  |  |  |  |
|                                       |                                                                            |       |      | Page No.                                                                                                                                                                                                                 |  |  |  |  |  |

THIS PAGE IS DECLASSIFIED IAW EO 13526

AGE IS DECLASSIFIED IAW EG



AGE IS DECLASSIFIED IAW E



THIS PAGE IS DECLASSIFIED IAW EO 13526





THIS PAGE IS DECLASSIFIED IAW EO 13526





THIS PAGE IS DECLASSIFIED IAW EO 13526



THIS PAGE IS DECLASSIFIED IAW EO 13526



THIS PAGE IS DECLASSIFIED IAW EO 13526



THIS PAGE IS DECLASSIFIED IAW EO 13526





3. The Flight Commander will expedite the preparation of passport applications by having all personnel in the flight appear before the Clerk of the U. S. District Court, Dallan, Texas and complete the forms necessary to obtain a passport. A charge of one dellar is unde for which reimbursement is made by submitting form 1012. Arrangements will be made by the Flight Commander with the clerk, U. S. District Court, Dallan, Texas to have all completed passports sent to Duncan Field, San Antonio, Jesus.

4. The efficers and enlisted men will constitute a flight equipped with ten (10) AT-68 ariplanes for the purpose of ferzying these aircraft to Rio de Jameiro, Brazil and under the direction of the Chief of the U. S. Military and Military aviation Mis