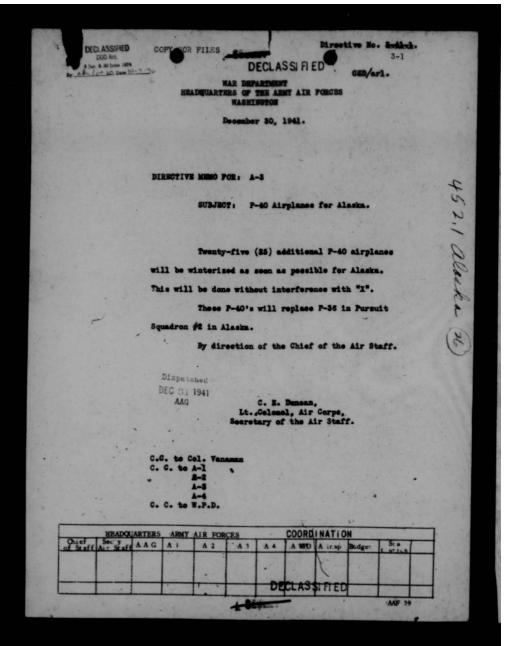

. Additional pursuit and bombardment planes be made available to the Commanding General, Alaska Defense Command without delay for the accomplishment of the prescribed army mission. h. Strong efforts be made to have the Navy Department funish additional naval means to the Commandant 13th Naval District: (1) To accomplish prescribed Naval missions in Alaska, DECLASSI FIED



THIS PAGE IS DECLASSIFIED IAW EO 13526

HQ ADC PTRICHARDSON ALS 844A Jan 12 CG WDC AND FOURTH ARMY WORD PRIORITY I AGAIN RECOMMEND REINFORCEMENT ALASKA AIRFORCE BY B REVENTEEN PLANES AND REINFORGEMENT COMALSEC WITH NAVY TORPEDO PLANES AS MOST EFFECT AY OF DEALING WITH THREAT BUCKNER CG ADC 2134 JAN 13 R NR 5 2134 BH1 DECLASSIF ED COPY





THIS PAGE IS DECLASSIFIED IAW EO 13526



THIS PAGE IS DECLASSIFIED IAW EO 13526



THIS PAGE IS DECLASSIFIED IAW EO 13526



THIS PAGE IS DECLASSIFIED IAW EO 13526







THIS PAGE IS DECLASSIFIED IAW EO 13526

AG<u>E IS DECLASSIF</u>IED IAW E

AGE IS DECLASSIFIED IAW E



THIS PAGE IS DECLASSIFIED IAW EO 13526



Major General H. H. Armold, Chief of Army Air Forces, Mash., D. C., December 8, 1941, - cont'd.

at Fort Richardson I lived in a tent that was not winterised along with the rest of the troops during a period when the temperatures were about as low as they are now and when we had to out holes in the ice and haul all of our water. None of us suffered any particular hardships, the spirit of the men was good and the sick report was lower than it has ever been since. I have never been of the opinion that troops cannot take the field without bringing their barracks