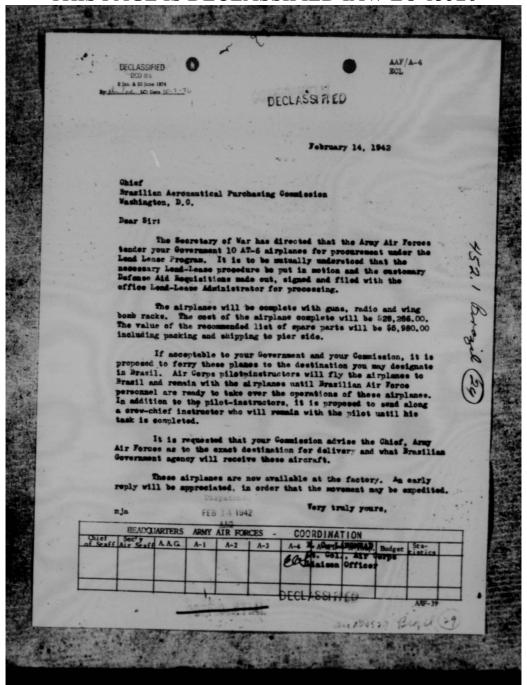

| L.C. Photoduglication Service  Down Proportion Hap" Armold Project  1995                                             | X 7 5663  Appropriation to be Charge See Below |                                                                 |
|----------------------------------------------------------------------------------------------------------------------|------------------------------------------------|-----------------------------------------------------------------|
| Preservation                                                                                                         | Requesting Office Order No.                    |                                                                 |
| ELECTROSTATIC POSITIVE PRINTS (XEROX)  PHOTOSTAT  BLUE, BLACKLINE, MYLAR  SPECIAL (Supplies, Methylone Blue Testing) | MOUNTING [                                     | CROFILM  Negative  Positive  Spools and boxes  Spools and boxes |
| Authorized by (Division) Dete                                                                                        | Approved by (Department)                       | Dete                                                            |
| DESCRIPTION OF MATERIAL                                                                                              | Size, Finish<br>Quantity, etc.                 | Negative Positive                                               |
| General Henry "Hap" Arnold                                                                                           | Coll. Exp. at \$                               | 60,000                                                          |
| PTLMING DATA C.O. ANORIO BU<br>POS. AB RED. 14:1 EXP. ANTE 1-9-95                                                    | 2 positive copics == at \$ 8,000               |                                                                 |
| See Rick for finding aid  See accounting for fallis  enstructions on 14                                              | ng Hapa                                        | mold moss fres.                                                 |
| Special Instructions:<br>Cost Share: Guggenham Fund 43,000                                                           | opecial Charg                                  | tev#<br>1 BPas.                                                 |
| Distribution: Master to LC                                                                                           | TOTAL COST                                     | 76,000,00                                                       |
| Poc. to Air Force Por to Ms. Div.                                                                                    | Received by Division Symbo                     | Dete                                                            |
| W 2.05 ( 11.05)                                                                                                      | INSTRUCTIONS                                   |                                                                 |

Library of Congress Manuscript Division

The Papers of

Henry H. Arnold

Container /23

THIS PAGE IS DECLASSIFIED IAW EO 13526

THIS PAGE IS DECLASSIFIED IAW EO 13526