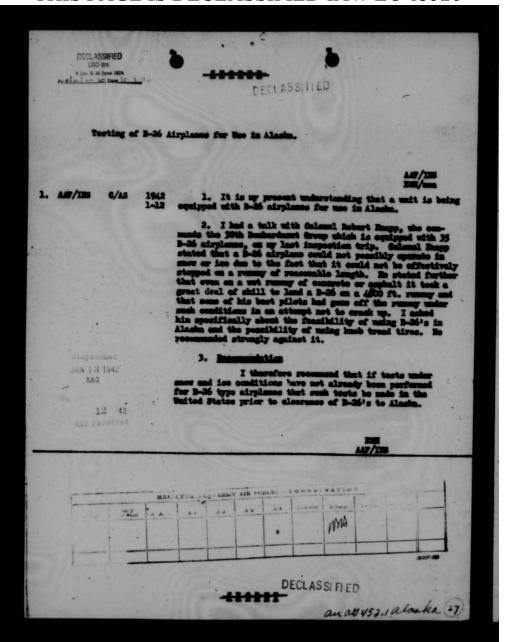

hat station with any, of my ewn aircraft." 3. It is again urgently requested that: g. Additional pursuit and bombardment planes be made available to the Commanding General, Alaska Defense Command without delay for the accomplishment of the prescribed army mission. h. Strong efforts be made to have the Navy Department funish additional naval means to the Commandant 13th Naval District: (1) To accomplish prescribed Naval missions in Alaska, DECLASSI FIED



THIS PAGE IS DECLASSIFIED IAW EO 13526

HQ ADC PTRICHARDSON ALS 844A Jan 12 CG WDC AND FOURTH ARMY WORD PRIORITY I AGAIN RECOMMEND REINFORCEMENT ALASKA AIRFORCE BY B REVENTEEN PLANES AND REINFORGEMENT COMALSEC WITH NAVY TORPEDO PLANES AS MOST EFFECT AY OF DEALING WITH THREAT BUCKNER CG ADC 2134 JAN 13 R NR 5 2134 BH1 DECLASSIF ED COPY





THIS PAGE IS DECLASSIFIED IAW EO 13526



THIS PAGE IS DECLASSIFIED IAW EO 13526



THIS PAGE IS DECLASSIFIED IAW EO 13526



THIS PAGE IS DECLASSIFIED IAW EO 13526







THIS PAGE IS DECLASSIFIED IAW EO 13526

AG<u>E IS DECLASSIF</u>IED IAW E

AGE IS DECLASSIFIED IAW E



THIS PAGE IS DECLASSIFIED IAW EO 13526



Major General H. H. Armold, Chief of Army Air Forces, Mash., D. C., December 8, 1941, - cont'd.

at Fort Richardson I lived in a tent that was not winterised along with the rest of the troops during a period when the temperatures were about as low as they are now and when we had to out holes in the ice and haul all of our water. None of us suffered any particular hardships, the spirit of the men was good and the sick report was lower than it has ever been since. I have never b