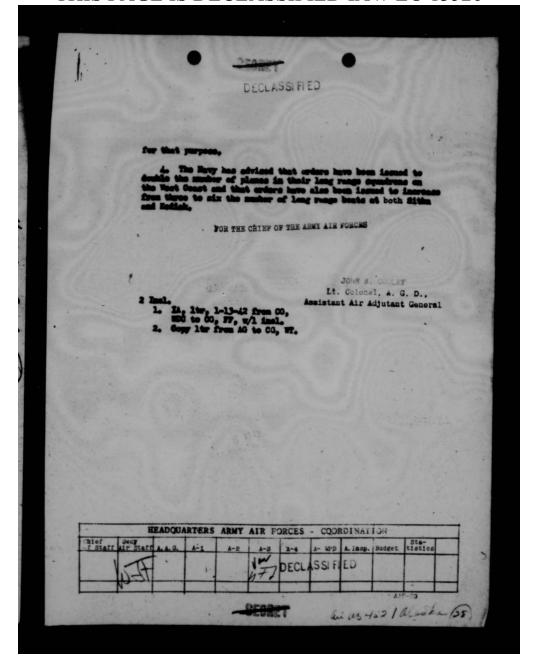

| -1                                                                                   | -                                             | 200                                                          | ECLAS                                                | SIGNE                                         | 979 Wan                                                                                           | 160          |



THIS PAGE IS DECLASSIFIED IAW EO 13526





THIS PAGE IS DECLASSIFIED IAW EO 13526

IMMEDIATE ACTION. DECLASSI FIED AR DEPARTMENT HEADQUARTERS WESTERN DEFENSE COMMAND AND FOURTH AR residio of San Francisco, California 452.1-ADC (DCS) January 13, 1942 SUBJECT: Additional Planes (Army and Navy) for Alaska Defense Command, Commanding General, Field Forces, GHQ, Mashington, D. C. 1. Re: a. Radio GHQ January 10 which stated Office of Maval Intelligence had been informed by Russian Military Attache that Japanese planned attack on Aleutians in connection with efforts to disrupt Pan American Conference. b. Attached radio, January 12, from Commanding General, Alaska Defense Command. 2. In this connection the following extract from letter of anding General, Alaska Defense Command, dated December 1