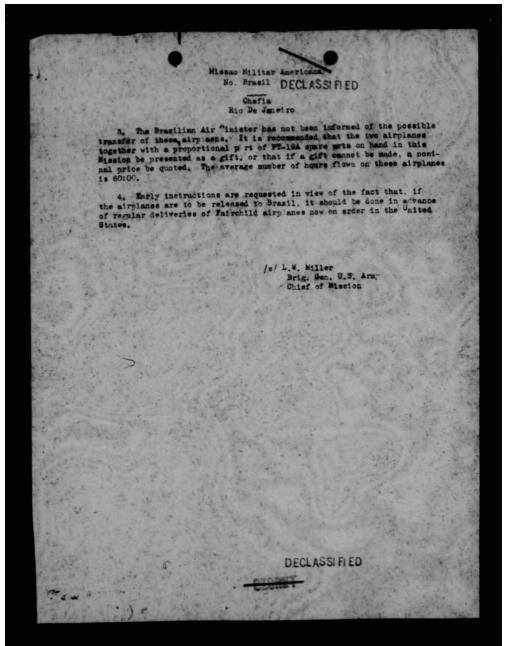

t the advanced instruction on P-36's and B-18's.
- c.) There are five (5) AirCorps pilots assigned or attached to this Mission for flying (including let Lt. H.B. Armstrong Assistant Military Attache for Air) and but two (2) U.S. Arms airplanes available for their training. In view of the extensive air travel contemplated by both Mission personnel and the Military Attache, the retention of one PT-19A in the "ission for its own local flying training is advisable. This airplane, incidentally, would permit visits to small fields which cannot be used by the other aircraft.
- d.) It is believed that the offer of two)2) of the PT-194's would be appreciated by the Brazilian Air Minister who feels that the acquisition of aircraft from the United States has been unduly delayed.

CESTED ECLASSIFIED



THIS PAGE IS DECLASSIFIED IAW EO 13526



THIS PAGE IS DECLASSIFIED IAW EO 13526



THIS PAGE IS DECLASSIFIED IAW EO 13526



| WEADON FROM THE WAR                                          |                                                         |                                                               |      |                                                                                                                                                                    |