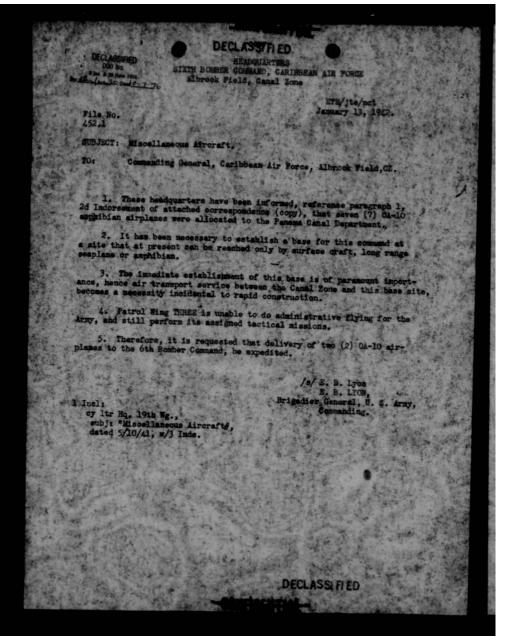

|           |
|                     |                                                                                                                                             |           |
|                     | DECLASSIFIED - CENTER DAYS                                                                                                                  | , ede @ s |

THIS PAGE IS DECLASSIFIED IAW EO 13526



THIS PAGE IS DECLASSIFIED IAW EO 13526



THIS PAGE IS DECLASSIFIED IAW EO 13526





THIS PAGE IS DECLASSIFIED IAW EO 13526



THIS PAGE IS DECLASSIFIED IAW EO 13526



THIS PAGE IS DECLASSIFIED IAW EO 13526



THIS PAGE IS DECLASSIFIED IAW EO 13526



THIS PAGE IS DECLASSIFIED IAW EO 13526



DECLASSIFED
DOO IDS
Plan & 80 June 1974
ALL CAP-/52 1



P-37

HEADQUARTERS CARIBBEAN ATR FORCE, Albrook Field, Canal Zone, Jenuary 16, 1942 To Commanding General, Caribbean Defense Command, Quarry Heights, C. 2.

- 1. Approved.
- 2. Attention is invited to the "Revised Station List Caribbean Air Force" (2nd Avn Objective) forwarded from this headquarters to the Commanding General, Caribbean Perense Command, on October 16, 1941, in which an Amphibian Squadron was listed with station at Howard Field, Canal Zone and one at Borinquen Field, Puerto Rico.
- It is recommended that these Amphibian Squadrons be activated without delay and that their personnel and equipment be sent from the United States.

/s/ Davenport Johnson
DAVENPORT JOHNSON,
Major General, U. S. Army
Commanding.

1 Incl n/c/