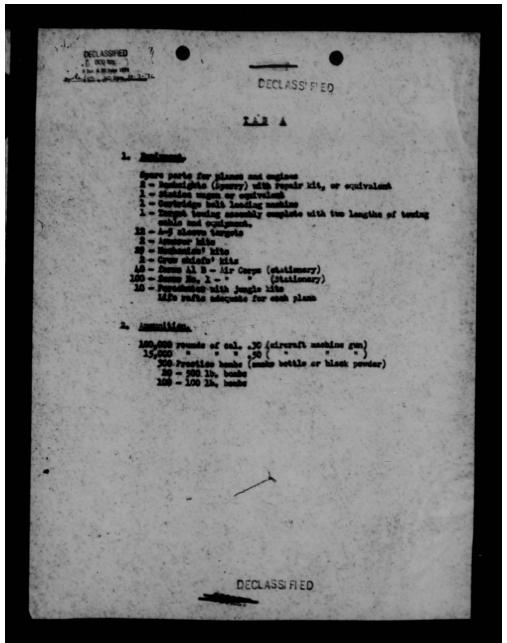

|                 |                     |                           |         |          |          |                    |



THIS PAGE IS DECLASSIFIED IAW EO 13526



THIS PAGE IS DECLASSIFIED IAW EO 13526



THIS PAGE IS DECLASSIFIED IAW EO 13526







THIS PAGE IS DECLASSIFIED IAW EO 13526





THIS PAGE IS DECLASSIFIED IAW EO 13526







Subject: Transfer of 10 AT-6B airplanes to Brazil.

- Directives are being issued to the Assistant Chiefs of the Air Staff, A-1, and A-3, to select the necessary personnel and to accomplish the delivery to the Chief of the U. S. Military and Military Aviation Mission to Brazil of the 10 AT-6B airplanes which have been allocated to, and accepted by, Brazil. With the airplanes there are to be delivered the necessary spare parts and a ninety day supply of bombs and ammunition. Crews (1 pilot and 1 crew chief or radio mechanic or armorer or clerk for each airplane) will a ccompany the airplanes for the purpose of ferrying them, and, under the direction of th