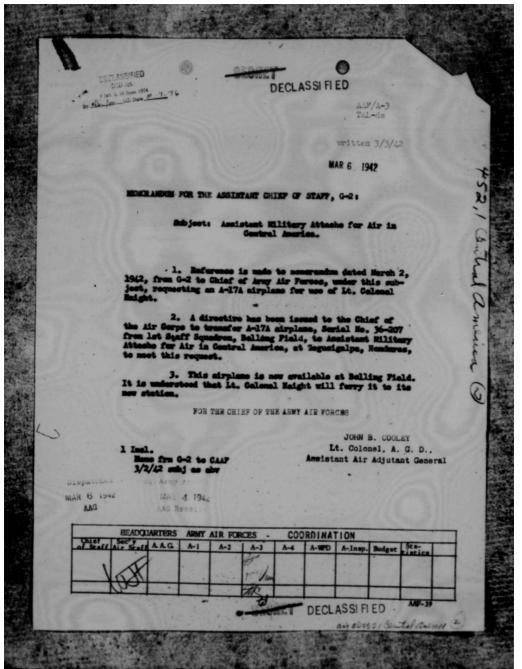

take any desired photographs if permission is requested through diplomatic channels.

e. Uruguay: No permission was ever requested from this country. It was probably inadvertently left out in the staff agreement of 1940 and no action has been taken since. Permission, at least through diplomatic channels, could probably be obtained.

f. Argentina:
No staff agreement signed in 1940. Present staff conferences do not contemplate making this request due to other more urgent objectives. Improbable that permission will be obtained at any time.

g. Panama: No request made. Present situation considered satisfactory.

DECLASSIFIED





THIS PAGE IS DECLASSIFIED IAW EO 13526



THIS PAGE IS DECLASSIFIED IAW EO 13526



THIS PAGE IS DECLASSIFIED IAW EO 13526



THIS PAGE IS DECLASSIFIED IAW EO 13526



THIS PAGE IS DECLASSIFIED IAW EO 13526





THIS PAGE IS DECLASSIFIED IAW EO 13526



THIS PAGE IS DECLASSIFIED IAW EO 13526



THIS PAGE IS DECLASSIFIED IAW EO 13526



THIS PAGE IS DECLASSIFIED IAW EO 13526



THIS PAGE IS DECLASSIFIED IAW EO 13526



THIS PAGE IS DECLASSIFIED IAW EO 13526



THIS PAGE IS DECLASSIFIED IAW EO 13526







THIS PAGE IS DECLASSIFIED IAW EO 13526



THIS PAGE IS DECLASSIFIED IAW EO 13526



THIS PAGE IS DECLASSIFIED IAW EO 13526





THIS PAGE IS DECLASSIFIED IAW EO 13526



THIS PAGE IS DECLASSIFIED IAW EO 13526



THIS PAGE IS DECLASSIFIED IAW EO 13526



DECLASSIFIED Directive No. 3-61 000 k/s so. & 20 June 1974 M. 10: Date 10 - 7 - 76 ERADQUARTERS OF THE ARMY AIR FORCES Washington March 5, 1942 DIRECTIVE MEMO FOR: A-S Subject: Transfer of 15 AT-6B Airp