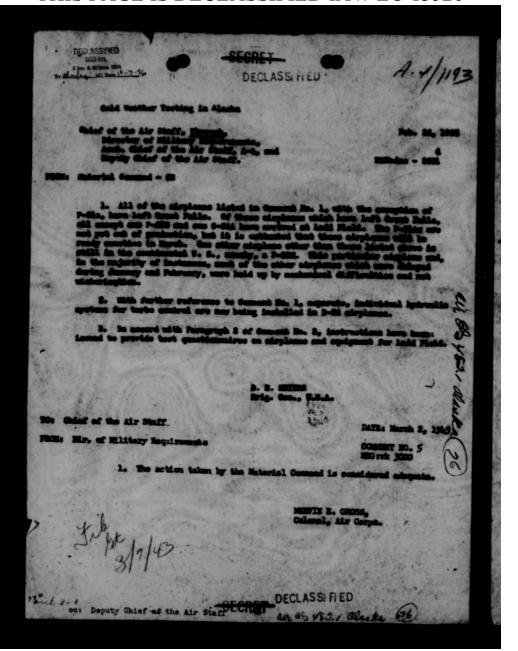

rom yesterday's mission because of sudden change which closed the field tight. I still have some hope that we may find some of the personnel of the two crews.

Up to this time we hadebeen so lucky that I thought the fates were on our side. These are the first combat airplanes that the weather has caught since last August and that seems almost incredible in vigw of the conditions. Many times it has almost happened but we managed to get them all back until yesterday. I certainly pray that we can avoid it from now on, but that is almost too much to expect. If we had only the Japs to worry about life would be quite simple.

Sincerely yours.

/s/ William O. Butler
WILLIAM O. BUTLER
Najor General, AC
Commanding



THIS PAGE IS DECLASSIFIED IAW EO 13526



THIS PAGE IS DECLASSIFIED IAW EO 13526



THIS PAGE IS DECLASSIFIED IAW EO 13526



THIS PAGE IS DECLASSIFIED IAW EO 13526



THIS PAGE IS DECLASSIFIED IAW EO 13526





THIS PAGE IS DECLASSIFIED IAW EO 13526









THIS PAGE IS DECLASSIFIED IAW EO 13526



| DECLASSIFIED HEADQUARTERS ARMY DATE LEGES FIED                                                                                                                                                                                                                                                                                                                                                                                                                                                                      | TALLY