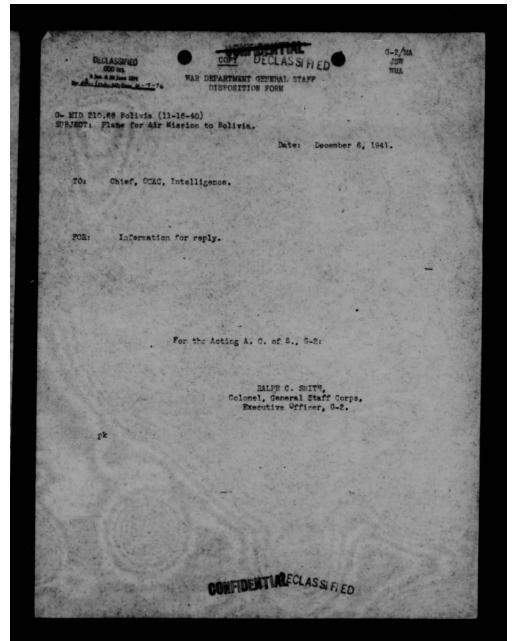

| IN COLUMN TWO IS NOT THE OWNER.        |

THIS PAGE IS DECLASSIFIED IAW EO 13526



THIS PAGE IS DECLASSIFIED IAW EO 13526



THIS PAGE IS DECLASSIFIED IAW EO 13526

THIS PAGE IS DECLASSIFIED IAW EO 13526



THIS PAGE IS DECLASSIFIED IAW EO 13526



THIS PAGE IS DECLASSIFIED IAW EO 13526



THIS PAGE IS DECLASSIFIED IAW EO 13526

SSIFIED
LIGHT STR.
14 Jan. 4.20 June 1824
Bytalin Lat. 10, Days 16: 72-74



November 27, 1941.

SUBJECT .

United States Air Mission

TO

A. C. of S., G-2, War Department, Washington, D. C.

1. United States Air Mission arrived in Bolivia by train from Africa at 8:30 P.M. November 25, 1941. The Mission consisted of Lieutenant Colonel Edward H. Porter (accompanied by his wife and two oblidren), Staff Sergeant Ralph M. Plowman (accompanied by his wife) and Staff Sergeant Anthony B. Garcia.

2. Colonel Porter informed the Military Attache that he was to receive a binotored Feecheraft plane, for use by the Mission in Bolivia. Bolivians have formed an adverse opinion of Beechcraft material, due to the accident which Suarez Rives had in a Beechcraft pla