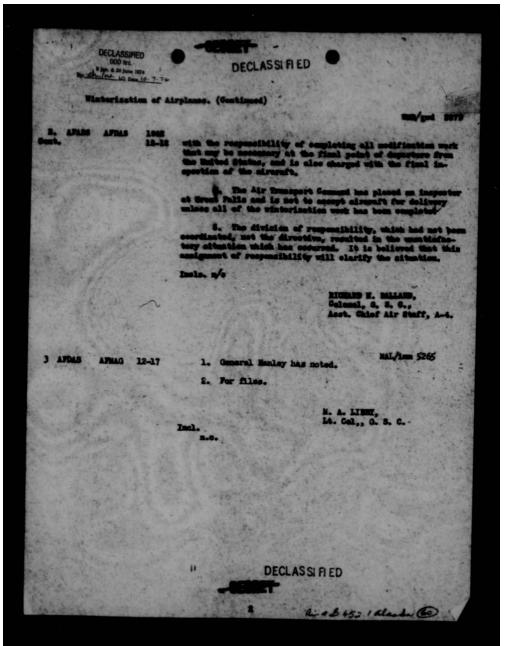

Command, and Air Transport
Command. Then issue such clarifying or additional directives as are necessary to winterize and move airplanes to Alaska and Russia. 5. The Director of Military Requirements will be made the responsible head for this winterisation program. /s/ T.J.H. T. J. HANLEY, JR., Brigadier General, U.S.A., Incle: Cpy of directive to Cg. Materiel and and CG, ASC, dtd 8/27/42, frm Dir. of Military Requirements; Deputy Chief of Air Staff. subj, Winterisation of Aircraft, mo for Gen.Stratemeyer dtd Cpy memo for Gen.Stratemeyer dtd 12/6/42 frm Gen.Arnold; subj, same as above. Copy: General Stratemeyer. oter of Military Requirements (Colo Wright Pield, the are the ep alreraft program 2. Colemnal Medialoy and Colemnal Russell are a DECLASSIFIED at Great Palls is 450.1 alanda (60



THIS PAGE IS DECLASSIFIED IAW EO 13526



THIS PAGE IS DECLASSIFIED IAW EO 13526



THIS PAGE IS DECLASSIFIED IAW EO 13526







THIS PAGE IS DECLASSIFIED IAW EO 13526



THIS PAGE IS DECLASSIFIED IAW EO 13526



THIS PAGE IS DECLASSIFIED IAW EO 13526





THIS PAGE IS DECLASSIFIED IAW EO 13526



THIS PAGE IS DECLASSIFIED IAW EO 13526



THIS PAGE IS DECLASSIFIED IAW EO 13526



THIS PAGE IS DECLASSIFIED IAW EO 13526



THIS PAGE IS DECLASSIFIED IAW EO 13526



THIS PAGE IS DECLASSIFIED IAW EO 13526



THIS PAGE IS DECLASSIFIED IAW EO 13526



THIS PAGE IS DECLASSIFIED IAW EO 13526









THIS PAGE IS DECLASSIFIED IAW EO 13526



THIS PAGE IS DECLASSIFIED IAW EO 13526



THIS PAGE IS DECLASSIFIED IAW EO 13526



THIS PAGE IS DECLASSIFIED IAW EO 13526



THIS PAGE IS DECLASSIFIED IAW