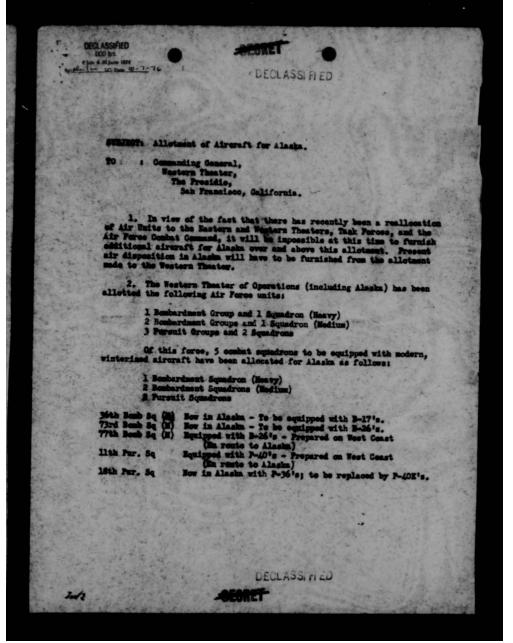

that station with any, of my ewn aircraft." 3. It is again urgently requested that: g. Additional pursuit and bombardment planes be made available to the Commanding General, Alaska Defense Command without delay for the accomplishment of the prescribed army mission. h. Strong efforts be made to have the Navy Department funish additional naval means to the Commandant 13th Naval District: (1) To accomplish prescribed Naval missions in Alaska, DECLASSI FIED



THIS PAGE IS DECLASSIFIED IAW EO 13526

HQ ADC PTRICHARDSON ALS 844A Jan 12 CG WDC AND FOURTH ARMY WORD PRIORITY I AGAIN RECOMMEND REINFORCEMENT ALASKA AIRFORCE BY B REVENTEEN PLANES AND REINFORGEMENT COMALSEC WITH NAVY TORPEDO PLANES AS MOST EFFECT AY OF DEALING WITH THREAT BUCKNER CG ADC 2134 JAN 13 R NR 5 2134 BH1 DECLASSIF ED COPY





THIS PAGE IS DECLASSIFIED IAW EO 13526



THIS PAGE IS DECLASSIFIED IAW EO 13526



THIS PAGE IS DECLASSIFIED IAW EO 13526



THIS PAGE IS DECLASSIFIED IAW EO 13526







THIS PAGE IS DECLASSIFIED IAW EO 13526

AG<u>E IS DECLASSIF</u>IED IAW E

AGE IS DECLASSIFIED IAW E



THIS PAGE IS DECLASSIFIED IAW EO 13526



Major General H. H. Armold, Chief of Army Air Forces, Mash., D. C., December 8, 1941, - cont'd.

at Fort Richardson I lived in a tent that was not winterised along with the rest of the troops during a period when the temperatures were about as low as they are now and when we had to out holes in the ice and haul all of our water. None of us suffered any particular hardships, the spirit of the men was good and the sick report was lower than it has ever been since. I have never