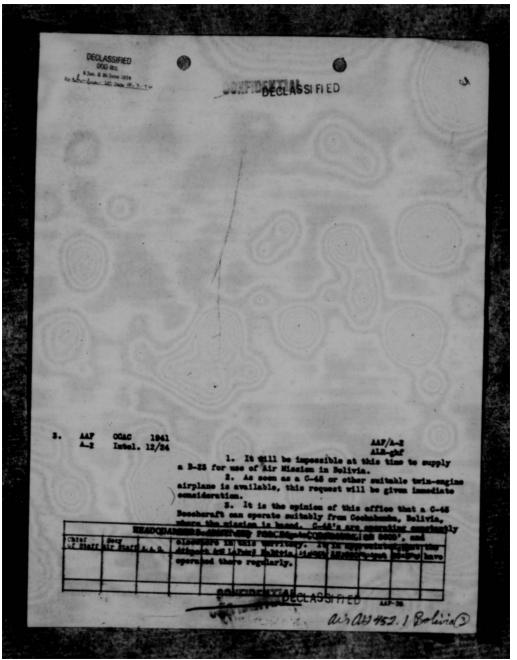

| IN COLUMN TWO IS NOT THE OWNER.        |

THIS PAGE IS DECLASSIFIED IAW EO 13526



THIS PAGE IS DECLASSIFIED IAW EO 13526



THIS PAGE IS DECLASSIFIED IAW EO 13526

THIS PAGE IS DECLASSIFIED IAW EO 13526



THIS PAGE IS DECLASSIFIED IAW EO 13526



THIS PAGE IS DECLASSIFIED IAW EO 13526



THIS PAGE IS DECLASSIFIED IAW EO 13526

SSIFIED
LIGHT STR.
14 Jan. 4.20 June 1824
Bytalin Lat. 10, Days 16: 72-74



November 27, 1941.

SUBJECT .

United States Air Mission

TO

A. C. of S., G-2, War Department, Washington, D. C.

1. United States Air Mission arrived in Bolivia by train from Africa at 8:30 P.M. November 25, 1941. The Mission consisted of Lieutenant Colonel Edward H. Porter (accompanied by his wife and two oblidren), Staff Sergeant Ralph M. Plowman (accompanied by his wife) and Staff Sergeant Anthony B. Garcia.

2. Colonel Porter informed the Military Attache that he was to receive a binotored Feecheraft plane, for use by the Mission in Bolivia. Bolivians have formed an adverse opinion of