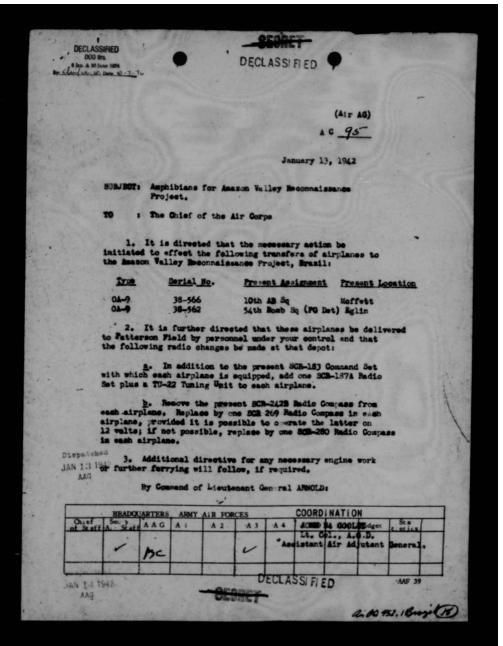

| A 1591 92 11                                                 | A STATE OF THE STA | 1000         | ALT THE | 1                               |

THIS PAGE IS DECLASSIFIED IAW EO 13526



THIS PAGE IS DECLASSIFIED IAW EO 13526



THIS PAGE IS DECLASSIFIED IAW EO 13526





THIS PAGE IS DECLASSIFIED IAW EO 13526



THIS PAGE IS DECLASSIFIED IAW EO 13526









THIS PAGE IS DECLASSIFIED IAW EO 13526



go Substitution of Steamen or Sparten simplenes to mot

(1) The three Pairshild PP-19a's currently in see by our Mission have etimilated Bremilian interest in this particular time of tunings.

(2) This has resulted in Brazilian seguintane for and our release to Brazil of numfacturing rights on this type plane, and further resulted in least-lease requisitions by Brazil for sinty 79-200's.

(3) Substitution of another type would result in serious complications in the author of spare parts, supplies, and motor maintenance in a country where supply and maintenance, at boot, is difficult.

#### 3. Conclusions.

2. The actual requirements of Brazil for primary trainers, by number and on the basis of time required, as stated by General Hiller, app