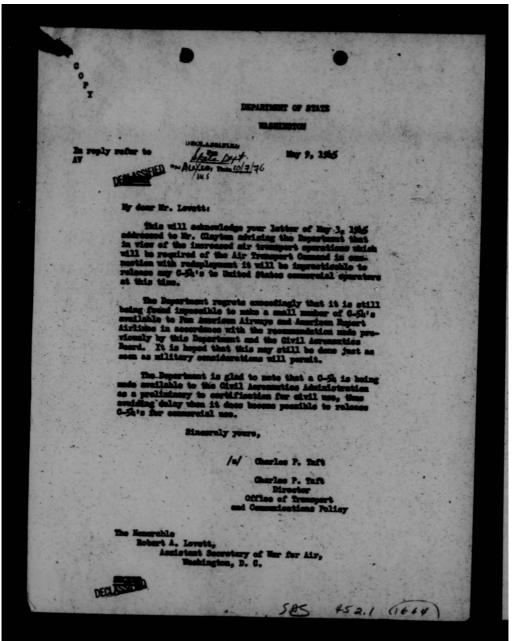

24 March 1945

Senerable L. Velch Pogue, Chairman Civil Aerenautics Beard Vachington 25, D.C.

My dear Mr. Pogne :

I have your letter of March 23, 1945 regarding the desire of the Givil Acronanties Beard that the War Department make available aircraft of the C-54 type to Fan American and American Expert.

The War Bepartment is auxious to do all that it can to comply with your Beard's request. The difficulty arises, of course, from the great domaid for aircraft of the 0-54 type in connection with operations pertaining directly to the conduct of the war. This domaid exists not only on the part of the army and Havy, but also of our allies.

It comes, however, that without impairing the war effort it may be possible to make available for the purposes you describe certain of the original 0-54's (i.e., the BC-type aircraft). In determining the basic question of whether or not this can be done without interfering with the volume of war priority traffic that must be carried it would be appreciated if you would let me knew at your carliest convenience what permissible gross leads would be fixed by the GAA and your Beard for this type aircraft if operated by Pan American and American Expert on Borth Atlantic runs.

It is also requested if you will advice whether or not the GAA or your loard would regard these aircraft as in any other way not suited for commercial operations.

Sincerely yours,

GAR: bed

/s/ Robert A. Lovett
ROBERT A. LOVETT
Asst Secretary of War for Air.