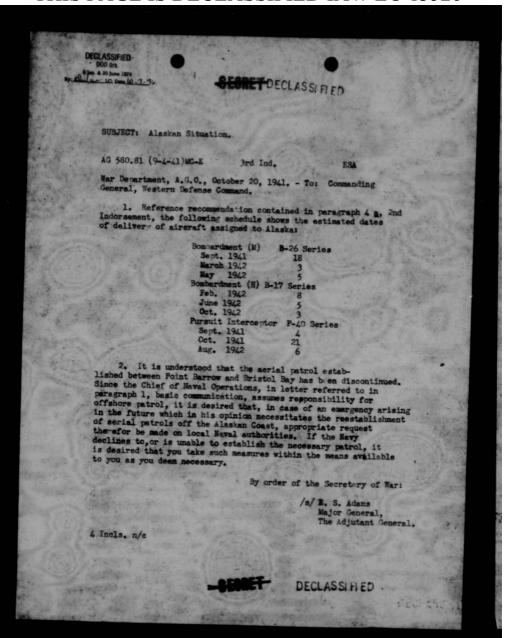

uty.

#### 4. It is recommended that:

a. Additional air units, as indicated in letter Headquarters Western Defense Command, July 18, 1941, file 320.2, subject "Defense of Alaska, Air Combat Units," returned to the Adjutant General by 7th Indorsement, dated September 10, 1941, be designated and sent to Alaska before October 15.

b. The Navy Department be requested to provide the necessary means and equipment for the establishment of Offshore and Inshore Patrols for the accomplishment of Naval missions in Alaskan waters.

/s/ J. L. DeWitt
J. L. DEWITT
Lt. General, U. S. Army
Commending

4 Incle:
1-Cy ltr CNO with Incls,
8/21/41, to C/S, U.S.A.
2-Para. WD Radio,
7/3/41 to CG, 4th Army
3-Para. 4th Army Radio,
7/4/41 to TAG, Wash, D.C.
4-Para. 4th Army Radio,
7/4/41 to CG, ADC

DECLASS, FIED



DECLASSI FIED the Chief of Naval Operations Mashington 0p-12-VDS August 21, 1941 (SC) A16-1/EG3 erial 093612 The Chief of Naval Operations The Chief of Staff, U. S. Army Alaskan Situation; current aspect of. Subject: (A) Copy of Commandant 13th N. D. Enclosure conf. ltr. serial 102234 of July 12, 1941. (B) Copy of CNO conf. ltr. Op-12B-br (SC)A16-1/EG3 serial 084512 of August 1, 1941.
(C) Copy of Conf. ltr. Commandant 13th
N.D. serial 102239 of August 8, 1941. 1. The above enclosures are forwarded for your information. In Enclosure (A), the Chief of Naval Operations is advised that the Commanding General, Alaska Defense Command, has instituted an offshore air patrol covering the Alaskan coast from Pt. Barrow to just north of the Aleutian Chain, and has requested the Navy to institute a s