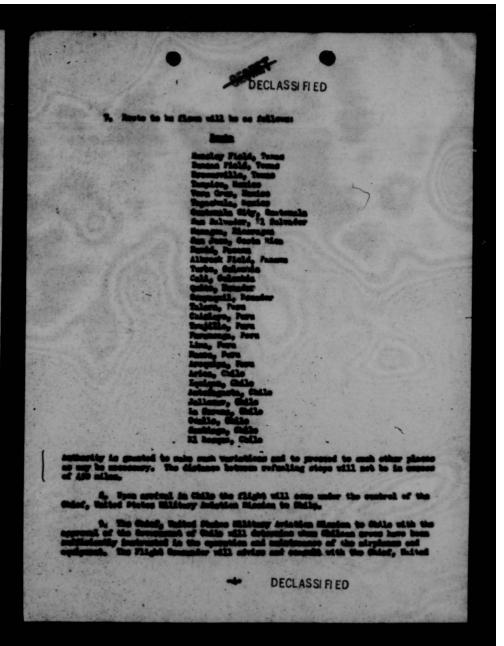

ntina:
No staff agreement signed in 1940. Present staff conferences do not contemplate making this request due to other more urgent objectives. Improbable that permission will be obtained at any time.

g. Panama: No request made. Present situation considered satisfactory.

DECLASSIFIED





THIS PAGE IS DECLASSIFIED IAW EO 13526



THIS PAGE IS DECLASSIFIED IAW EO 13526



THIS PAGE IS DECLASSIFIED IAW EO 13526



THIS PAGE IS DECLASSIFIED IAW EO 13526



THIS PAGE IS DECLASSIFIED IAW EO 13526





THIS PAGE IS DECLASSIFIED IAW EO 13526



THIS PAGE IS DECLASSIFIED IAW EO 13526



THIS PAGE IS DECLASSIFIED IAW EO 13526



THIS PAGE IS DECLASSIFIED IAW EO 13526



THIS PAGE IS DECLASSIFIED IAW EO 13526



THIS PAGE IS DECLASSIFIED IAW EO 13526



THIS PAGE IS DECLASSIFIED IAW EO 13526







THIS PAGE IS DECLASSIFIED IAW EO 13526



THIS PAGE IS DECLASSIFIED IAW EO 13526



THIS PAGE IS DECLASSIFIED IAW EO 13526





THIS PAGE IS DECLASSIFIED IAW EO 13526



THIS PAGE IS DECLASSIFIED IAW EO 13526



THIS PAGE IS DECLASSIFIED IAW EO 13526



DECLASSIFIED Directive No. 3-61 000 k/s so. & 20 June 1974 M. 10: Date 10 - 7 - 76 ERADQUARTERS OF THE ARMY AIR FORCES Washington March 5, 1942 DIRECTIVE MEMO FOR: A-S Subject: Transfer of 15 AT-6B Airplanes to Chile. 1. Of the 50 AT-6B airplanes directed by the President to be allocated to the South American Republics, 15 have been allocated to and accepted by Chile to be delivered at El Bosque, Chile, through the Chief of the U. S. Military Aviation Mission to Chile with headquarters at Santiago. 2. Each airplane is to be completely equ