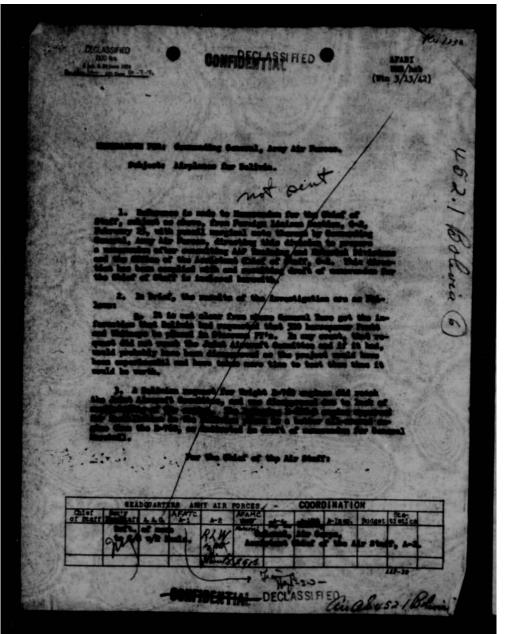

lution, namely to establish the training school in that part of Bolivia where standard primary training planes could be used. This question does not fall within the province of the War Department.

2. The whole subject of primary training planes for Bolivia has been considered exhaustively by the Joint Advisory Board on Latin American Republics, (of which Colonel H. A. Barber, War Plans Division, General Staff, is the senior Army member), the Joint Aircraft Committee and the Materiel Division of the Air Corps.

/S/ Theodore Babbitt,
THEODORE BABBITT,
Lieut. Colonel, Field Artillery,
Foreign Liaison Section.

(Written in ink):

To General Arnold

new.

(Written in pencil):

2/28/42

Tie in with Training Sect & Mat. Div. & prepare memo after teking over

FIREM PEOLASSI FI Enth G-2

MEA







THIS PAGE IS DECLASSIFIED IAW EO 13526

| DECLASSIFIED DOOMS.  Sign A an house 1876  Or Shoulders Life Date 18-1-76