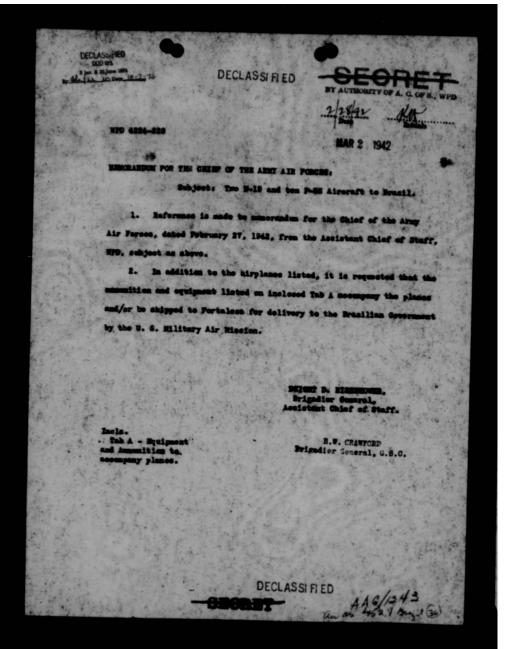

|                 |                     |                           |         |          |          |                    |



THIS PAGE IS DECLASSIFIED IAW EO 13526



THIS PAGE IS DECLASSIFIED IAW EO 13526



THIS PAGE IS DECLASSIFIED IAW EO 13526







THIS PAGE IS DECLASSIFIED IAW EO 13526





THIS PAGE IS DECLASSIFIED IAW EO 13526







Subject: Transfer of 10 AT-6B airplanes to Brazil.

- Directives are being issued to the Assistant Chiefs of the Air Staff, A-1, and A-3, to select the necessary personnel and to accomplish the delivery to the Chief of the U. S. Military and Military Aviation Mission to Brazil of the 10 AT-6B airplanes which have been allocated to, and accepted by, Brazil. With the airplanes there are to be delivered the necessary spare parts and a ninety day supply of bombs and ammunition. Crews (1 pilot and 1 crew chief or radio mechanic or armorer or clerk for each airplane) will a ccompany the airplanes for the purpose of ferrying them, and, under the direction of the Chief of the U. S. Military and Military Aviation Mission, to instruct Brazilian crews