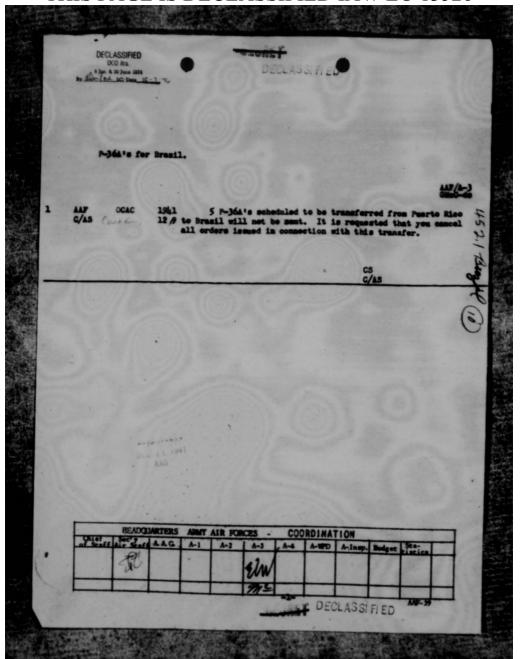

-18's.
- c.) There are five (5) AirCorps pilots assigned or attached to this Mission for flying (including let Lt. H.B. Armstrong Assistant Military Attache for Air) and but two (2) U.S. Arms airplanes available for their training. In view of the extensive air travel contemplated by both Mission personnel and the Military Attache, the retention of one PT-19A in the "ission for its own local flying training is advisable. This airplane, incidentally, would permit visits to small fields which cannot be used by the other aircraft.
- d.) It is believed that the offer of two)2) of the PT-194's would be appreciated by the Brazilian Air Minister who feels that the acquisition of aircraft from the United States has been unduly delayed.

CESTED ECLASSIFIED



THIS PAGE IS DECLASSIFIED IAW EO 13526



THIS PAGE IS DECLASSIFIED IAW EO 13526



THIS PAGE IS DECLASSIFIED IAW EO 13526



| WEADON FROM THE WAR                                          |                                                         |                                                               |      |                                                                                                                                                                    |