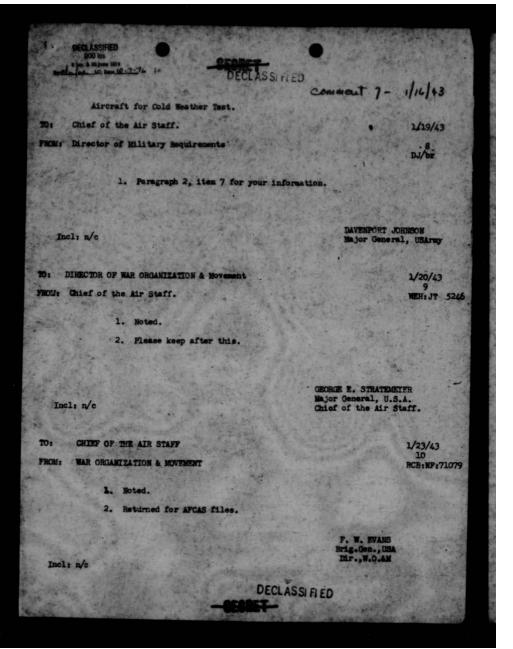

24 March 1945

Senerable L. Velch Pogue, Chairman Civil Aerenautics Beard Vachington 25, D.C.

My dear Mr. Pogne :

I have your letter of March 23, 1945 regarding the desire of the Givil Acronanties Beard that the War Department make available aircraft of the C-54 type to Fan American and American Expert.

The War Bepartment is auxious to do all that it can to comply with your Beard's request. The difficulty arises, of course, from the great domaid for aircraft of the 0-54 type in connection with operations pertaining directly to the conduct of the war. This domaid exists not only on the part of the army and Havy, but also of our allies.

It comes, however, that without impairing the war effort it may be possible to make available for the purposes you describe certain of the original 0-54's (i.e., the BC-type aircraft). In determining the basic question of whether or not this can be done without interfering with the volume of war priority traffic that must be carried it would be appreciated if you would let me knew at your carliest convenience what permissible gross leads would be fixed by the GAA and your Beard for this type aircraft if operated by Pan American and American Expert on Borth Atlantic runs.

It is also requested if you will advice whether or not the GAA or your loard would regard these aircraft as in any other way not suited for commercial operations.

Sincerely yours,

GAR: bed

/s/ Robert A. Lovett
ROBERT A. LOVETT
Asst Secretary of War for Air.