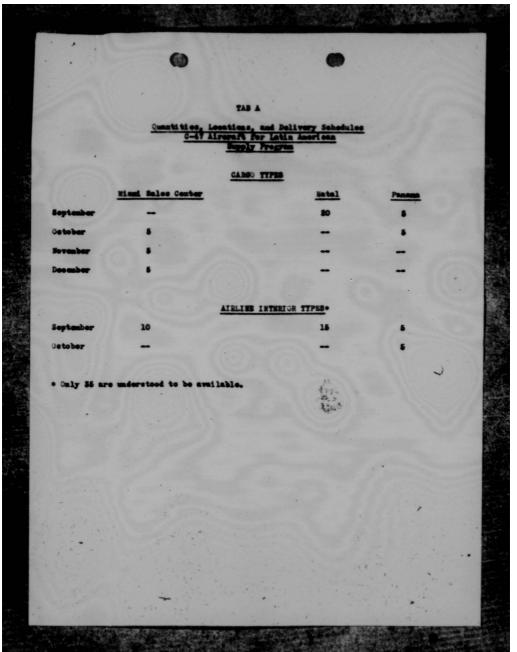

rly date convenient to you on the subject of transport aircraft for Brasil. We must have ready for General Arnold upon his return on or about the 16th the complete status of this project. General Arnold is, as you know, anxious that the Brasilians obtain the transport aircraft they want within 30 days. I am interested now to know that we have acquainted the Brasilians, through proper channels, of the method they must pursue in order to obtain these from the proper disposal agencies of the Government. I.C.B. uty Commender, AAF Special Assistant to Commanding General, AAF In reference to Comment Ho. 1, attached is memorandum to the Commanding meral, AAF, Subject, Aircraft for Latin America, summarizing the action tal 15/ T. B. HAII. DECLASS! FLED

THIS PAGE IS DECLASSIFIED IAW EO 13526







THIS PAGE IS DECLASSIFIED IAW EO 13526



THIS PAGE IS DECLASSIFIED IAW EO 13526



THIS PAGE IS DECLASSIFIED IAW EO 13526



THIS PAGE IS DECLASSIFIED IAW EO 13526



THIS PAGE IS DECLASSIFIED IAW EO 13526



THIS PAGE IS DECLASSIFIED IAW EO 13526



THIS PAGE IS DECLASSIFIED IAW EO 13526



THIS PAGE IS DECLASSIFIED IAW EO 13526



THIS PAGE IS DECLASSIFIED IAW EO 13526



General H. H. Arnold Washington, D. C. 26 August 1944 DECLASSI FLED

With regard to your request that I contact proper authorities conserming the number of hipplanes Brasil could use in the future, I suggest that my recommendation be made after the group of USAAF officers referred to in fab C of your letter dated 8 Agust 1944, subject: "Brasilian air Ferce Organization and 'reining," has completed its tour and conver