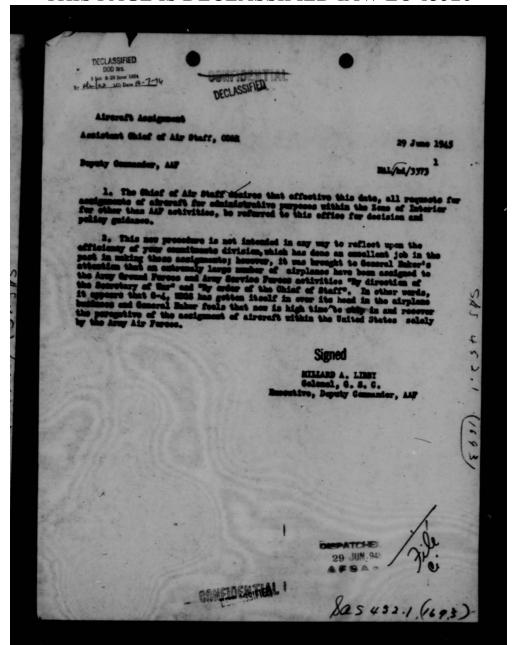

T 40)                              |

THIS PAGE IS DECLASSIFIED IAW EO 13526



THIS PAGE IS DECLASSIFIED IAW EO 13526



THIS PAGE IS DECLASSIFIED IAW EO 13526



THIS PAGE IS DECLASSIFIED IAW EO 13526



THIS PAGE IS DECLASSIFIED IAW EO 13526









THIS PAGE IS DECLASSIFIED IAW EO 13526



THIS PAGE IS DECLASSIFIED IAW EO 13526

THIS PAGE IS DECLASSIFIED IAW EO 13526



THIS PAGE IS DECLASSIFIED IAW EO 13526



THIS PAGE IS DECLASSIFIED IAW EO 13526



THIS PAGE IS DECLASSIFIED IAW EO 13526



THIS PAGE IS DECLASSIFIED IAW EO 13526





THIS PAGE IS DECLASSIFIED IAW EO 13526





THIS PAGE IS DECLASSIFIED IAW EO 13526



THIS PAGE IS DECLASSIFIED IAW EO 13526



THIS PAGE IS DECLASSIFIED IAW EO 13526



THIS PAGE IS DECLASSIFIED IAW EO 13526



THIS PAGE IS DECLASSIFIED IAW EO 13526



THIS PAGE IS DECLASSIFIED IAW EO 13526





THIS PAGE IS DECLASSIFIED IAW EO 13526





THIS PAGE IS DECLASSIFIED IAW EO 13526





THIS PAGE IS DECLASSIFIED IAW EO 13526



THIS PAGE IS DECLASSIFIED IAW EO 13526





9 June 1945

SUBJECT: Bouglas Aircraft Company -Sale of BC-3 Airplanes to Airline

> Commanding General Army Air Forces Enshington 25, D. C.

Attentions AG/AS, Mas, Chief, Procure-

- 1. This Command has been requested to consider a program whereby DG-3 sirplanes can be made available to the sirlines. The Oklahema City plant operated by Bruglas Aircraft Company is currently in production at Oklahema City on G-47 and G-117 sirplanes, the latter model being similar to the commercial DG-3 type sirplanes.
- 2. Representatives of the Bouglas Company have been at Wright Field sin