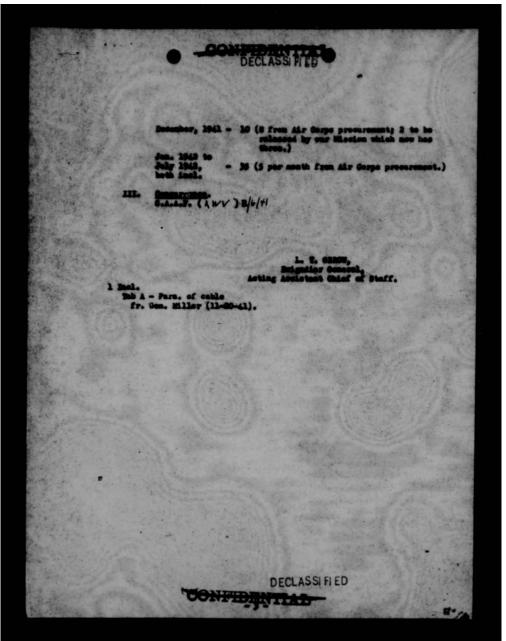

nd in consideration of the spare parts supply and maintenance difficulties which would become more complicated if aircraft of enother type were furnished to Brazil, it is believed that the recommended schedule of deliveries of the PP-Date should be not by diversion from Air Corpe procurement, motal thetanding our existing and enticipated shortages to seet the requirements of our 35,000 Filet Training Program. The Air Staff reports the abortage of primity trainers, of all types, will be approximately 700 as of Sevenber 30, 1941.

II. Action recommended.
The Secretary of the directs that scheduled deliveries on Brazilian Lead-Lease Exquisition Do. 3-100, as assended, for forty-five PP-196 airplance to made by diversion from Army Air Corps provurement and stocks as follows:

DECLASSI FIFT





THIS PAGE IS DECLASSIFIED IAW EO 13526





Secure Brazil intends to manufacture PT 19 a's and due to complications of spare parts supplies and injection of notors of new type in a country where the supply is difficult it is believed that no substitute airplanes should be recommended. It is suggested that Steermans and Spartame be absorbed by our own training program. Until total of 60 planes is delivered a schedule for delivery of PP-19-4's as follows is urgently recommended: 15 for Sevember 1941, 10 for December 1941, and 5 for January and 5 monthly thereafter. Even if in small quantities there should be scheduled a continuous supply of aircraft. As recommended in my letter of Sevember 14th, 2 of the 10 planes scheduled for December should be turned over from this mission. The Brazilia