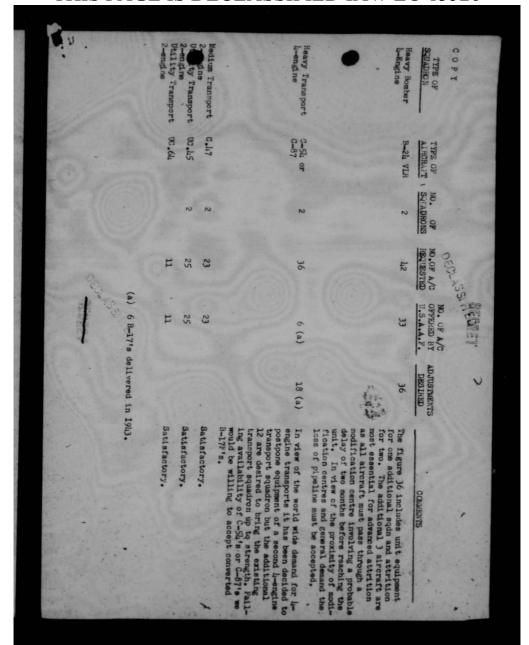

own appreciation of the despatch with which these aircraft were delivered to Canada. May I also ask you to convey the apprecinties of the Boyal Canadian Air Porce to all officers and other personnel of the Army Air Porces who were responsible for carrying out your instructions in this matter, in particular, the following efficers with whom I and members of my staff came in contact in connection with the transfer of those aircraft to Canada. Brigadier General G. C. Jantson and Major W. M. Burgoyne, of the Staff of the Assistant Chief of Air Staff, Plans. Lieutenant Colonel Alan M. Galletly. Major P.C. Ward and Major G. E. Diethelm, of the Office of the Assistant Chief of Air Staff, M. M.&D. DECLASSIFIED



THIS PAGE IS DECLASSIFIED IAW EO 13526



THIS PAGE IS DECLASSIFIED IAW EO 13526





THIS PAGE IS DECLASSIFIED IAW EO 13526



THIS PAGE IS DECLASSIFIED IAW EO 13526

DECLASSIFIED

File No. S.31-2-1 (AFCS)

COPY

CANADIAN JOINT STAFF
WASHINGTON

10000

November 9th, 1943.

no de un rome state

Dear General Arnold:

It is understood that in the near future the aircraft allocations for the first six months of 1944 from U.S. production contained in C.C.S. 283/1 dated July 29th, 1943, approved at the 104th meeting of the C.C.O.S. on July 30th, 1943, will be reviewed in the light of the present production situation and resheeduled along with projected allocations for the last six months of 1944.

The R.C.A.F. has estimated aircraft requirements from U.S. production for 1944 in accordance with recently revised air defence plans for Canada and I have been directed by the Chief