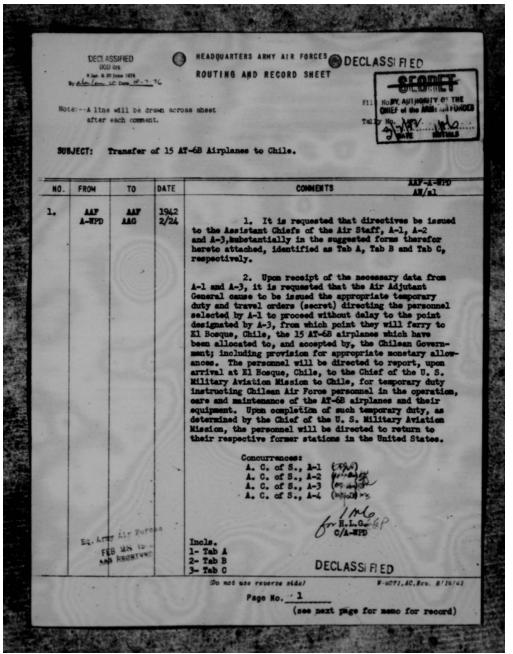

| wission, with ment, such instruc- l return to the Command to ship or the Chief of the farrival to be given the necessary spares munition have been ten above.             |                  |



THIS PAGE IS DECLASSIFIED IAW EO 13526



THIS PAGE IS DECLASSIFIED IAW EO 13526

THIS PAGE IS DECLASSIFIED IAW EO 13526



THIS PAGE IS DECLASSIFIED IAW EO 13526



THIS PAGE IS DECLASSIFIED IAW EO 13526

DECLASSIFIED
000 ltrs
6 lan & 20 lune 1974

by Elin (a. a. 10: Date 16: -3 -76)

DECLASS F SO

DERECTIVE MEMORANDUM FOR THE ASSISTANT CHIEF OF THE AIR STAFF, A-2.

Subjects Transfer of 15 AT-68 Airplanes to Chile.

1. Directives are being issued to the Assistant Chiefe of the Air Staff, 4-1 and 4-5 to select the necessary personnal and to assemption delivery to the Chief of the U. S. Hilitary Aviation Hissian to Chie, of the 15 AT-68 Airplanes which have been allowated to, and escepted by, Chile. Hith the airplanes theme are to be delivered the mossesary spare parts and a minety day supply of make and ammittion. Grown (1 pilet