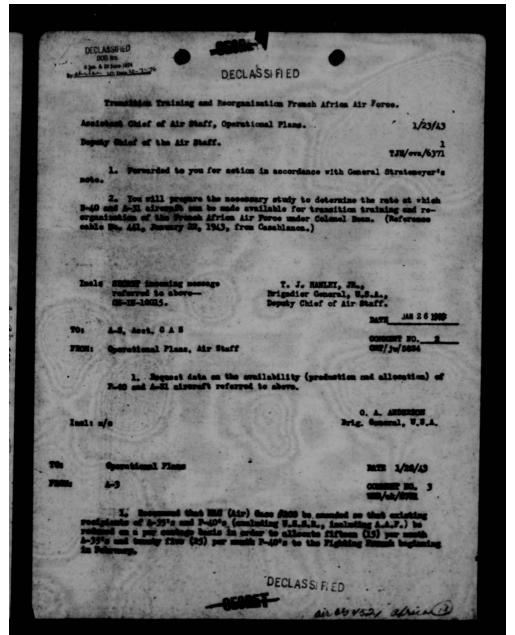

| -0. had,    | arrests, under<br>stronger in Bully |        |     |                   |            |          |

THIS PAGE IS DECLASSIFIED IAW EO 13526



THIS PAGE IS DECLASSIFIED IAW EO 13526



THIS PAGE IS DECLASSIFIED IAW EO 13526



THIS PAGE IS DECLASSIFIED IAW EO 13526



THIS PAGE IS DECLASSIFIED IAW EO 13526





THIS PAGE IS DECLASSIFIED IAW EO 13526



THIS PAGE IS DECLASSIFIED IAW EO 13526



THIS PAGE IS DECLASSIFIED IAW EO 13526



THIS PAGE IS DECLASSIFIED IAW EO 13526



THIS PAGE IS DECLASSIFIED IAW EO 13526



THIS PAGE IS DECLASSIFIED IAW EO 13526

COPY

"Gen. Stratemeyer G:C.M."

FRENCH MILITARY MISSION WASHINGTON

NO 12 /A

February 6, 1943

MEMORANDUM FOR GENERAL G. MARSHALL CHIEF OF STAFF, U. S. ARMY

SUBJECT: Assignment of Aircraft to the French Air Force in Africa.

REFERENCE: Memorandum of February 3, 1943, concerning the Shipment of war Materiel for the French Forces in North Africa.

1. - The above-mentioned memorandum stated the number of 1st line combat planes necessary for the reactivation of the French Air Force in Africa, and requested (Paragraph 2) that the time schedule