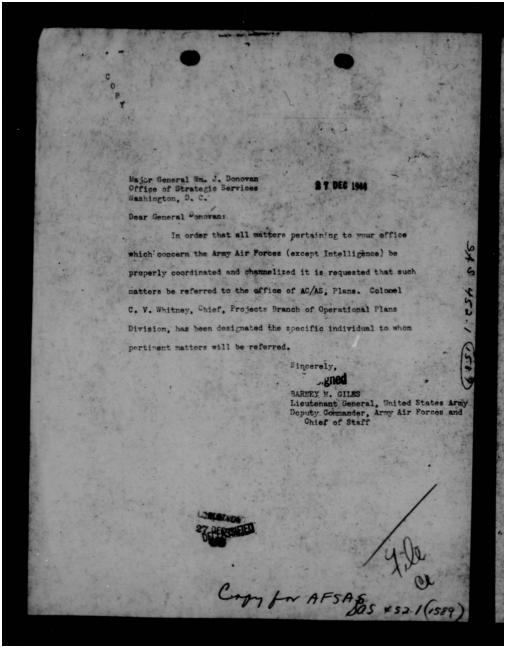

THIS PAGE IS DECLASSIFIED IAW EO 13526

THIS PAGE IS DECLASSIFIED IAW EO 13526

84 March 1945 MARBON FOR BRIGADIER CHEERAL PATRICK V. TIMBERLAND, U.S.A. Deputy Chief of Air Staff 3-3-1019 Pentagon Building Subject: Balence of G-54's for civil carriers. Receipt is acknowledged of your memorandum of 22 March 2. In accordance with the underwigned's converention with you of this merning, there is forwarded to you herewith for consideration in connection with the above matter a copy of a letter addressed to Mr. Levett by Mr. Pagus under date of March 23, 1945, begather with a copy of Mr. Levett's reply. 3. You will notice that Mr. Levett's letter covers the matter referred to in paragraph 4 of your measurandam, as well as the question of whether or not the GAB and GAA will certificate the DG-4's. For the Assistant Secretary of War for Air: e/ Goorge A. Brownell GRORGE A. BROVERLL GAB: bed Celenel, Air Corps Executive Officer 2 Incle Inel 1 - Opy Mar 23, 1945 1tr to AFSEA fr Che, CAB Inel 2 24 Mar 45 1tr to CAB fr AFSVA elent G