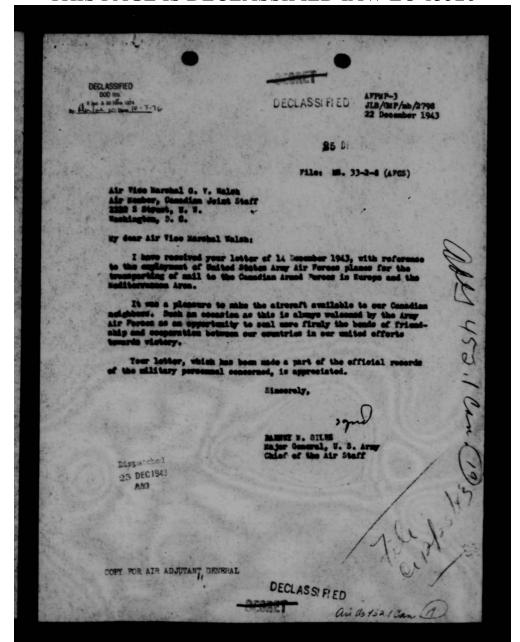

perating some of the aircraft, which have had considerable flying time to their credit, has curtailed our schedule for transport operations. Secondly the need for training at the earliest possible moment the crews necessary to operate the C.87's as received. I realize that you have many commitments for transport aircraft but would be very grateful if you could let me know as soon as possible what the chances are of an earlier delivery of one or two C-87's and approximately when this might be done. Yours sincerely. G. V. Walsh Air Vice Marshal Air Member, Camadian Joint Staff. Commanding General, U. S. Army Air Forces, Room 3 E 1007, Pentagon Building, Washington, D. C. DECLASSIFIED 8 AS 452,1 Canala (2)



THIS PAGE IS DECLASSIFIED IAW EO 13526





THIS PAGE IS DECLASSIFIED IAW EO 13526



THIS PAGE IS DECLASSIFIED IAW EO 13526





et. 3. V., DECLASS .. WASKI NOTON ember 14th, 1943. Dear Semeral Giles: Four of the six 3-17 sircraft which the U.S.A.A.F. so generously made available to the Royal Canadian Air Force for the transportation of mail to the Canadian Armed Forces in Europe and the Mediterre man Area, have arrived in Canada and the remaining two which required cortain minor repairs are expected on or about the 15th of December. I would like to take this opportunity of expressing gratitude both to General Arneld and your-self on behalf of the Minister of Entienal Defence for Air, and of the Chief of the Air Staff, Royal Canadian Air Force, and my own appreciation of the despatch with which these aircraft were delivered to Canada. May I also ask you to convey the app