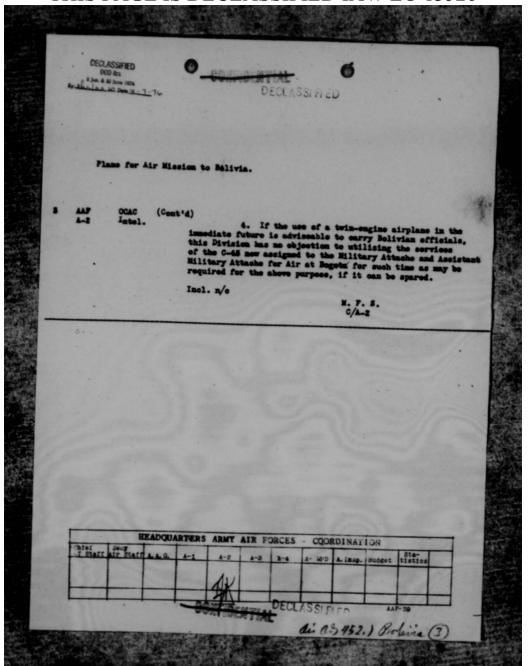

| IN COLUMN TWO IS NOT THE OWNER.        |

THIS PAGE IS DECLASSIFIED IAW EO 13526



THIS PAGE IS DECLASSIFIED IAW EO 13526



THIS PAGE IS DECLASSIFIED IAW EO 13526

THIS PAGE IS DECLASSIFIED IAW EO 13526



THIS PAGE IS DECLASSIFIED IAW EO 13526



THIS PAGE IS DECLASSIFIED IAW EO 13526



THIS PAGE IS DECLASSIFIED IAW EO 13526

SSIFIED
LIGHT STR.
14 Jan. 4.20 June 1824
Bytalin Lat. 10, Days 16: 72-74



November 27, 1941.

SUBJECT .

United States Air Mission

TO

A. C. of S., G-2, War Department, Washington, D. C.

1. United States Air Mission arrived in Bolivia by train from Africa at 8:30 P.M. November 25, 1941. The Mission consisted of Lieutenant Colonel Edward H. Porter (accompanied by his wife and two oblidren), Staff Sergeant Ralph M. Plowman (accompanied by his wife) and Staff Sergeant Anthony B. Garcia.

2. Colonel Porter informed the Military Attache that he was to receive a binotored Feecheraft pla