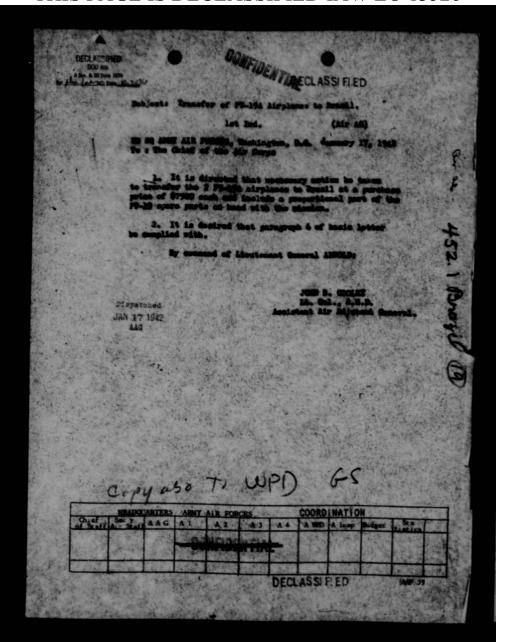

|         | No. of Street, or other Persons |
| 19 19 18 18 18 18 18 18 18 18 18 18 18 18 18                                                                                                                                                                                                                                                                                                                                                                                                                                                                                               | A 1591 92 11                                                 | A STATE OF THE STA | 1000         | ALT THE | 1                               |

THIS PAGE IS DECLASSIFIED IAW EO 13526



THIS PAGE IS DECLASSIFIED IAW EO 13526



THIS PAGE IS DECLASSIFIED IAW EO 13526





THIS PAGE IS DECLASSIFIED IAW EO 13526



THIS PAGE IS DECLASSIFIED IAW EO 13526









THIS PAGE IS DECLASSIFIED IAW EO 13526



go Substitution of Steamen or Sparten simplenes to mot

(1) The three Pairshild PP-19a's currently in see by our Mission have etimilated Bremilian interest in this particular time of tunings.

(2) This has resulted in Brazilian seguintane for and our release to Brazil of numfacturing rights on this type plane, and further resulted in least-lease requisitions by Brazil for sinty 79-200's.

(3) Substitution of another type would result in serious complications in the author of spare parts, supplies, and motor maintenance in a country where supply and maintenance, at boot, is difficult.

#### 3. Conclusions.

2. The a