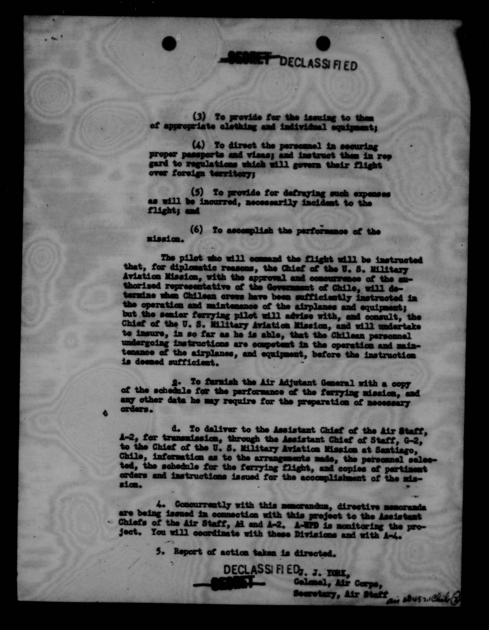

ssistance of the Assistant Chief of the Air Staff, A-6, to arrange for the delivery of the airplanes by the manufacturer (North American Aviation Inc. of Texas, of Dallas, Texas) to the ferrying personnel; to have the airplanes fully equipped, including machine guns and bomb racks, and to have each airplane supplied with a normal load of machine gun ammunition.

b. To make the necessary arrangements and prepare or direct the preparation of a schedule and appropriate operations, orders and instructions:

(1) For assembling the personnel at the point where they will be directed to receive delivery of the airplanes;

(2) To provide for their proper orientation, and such instructions as they may require in the operation and maintenance of the airplanes, armament and equipment;

DECLASSI FIED



DECLASSIFIED DOD IPS

6 Jan. 6 20 June 1894

Byd-la- [av. 10] Daw. 10-7-76



DIRECTIVE MEMORANDUM FOR THE ASSISTANT CHIEF OF THE AIR STAFF, A-2.

Subject: Transfer of 15 AT-6B Airplanes to Chile.

1. Directives are being issued to the Assistant Chiefs of the Air Staff, A-1 and A-3 to select the necessary personnel and to accomplish delivery to the Chief of the U. S. Military Aviation Mission to Chile, of the 15 AT-68 Airplanes which have been allocated to, and accepted by, Chile. With the airplanes there are to be delivered the necessary sparse parts and a minety day supply of bombs and ammunition. Gress (1 pilot and 1 crew chief or radio mechanic or armorer or clerk, for each airplane) will accompany the airplanes for the purpose of ferrying them, and, under the direction of the Chief