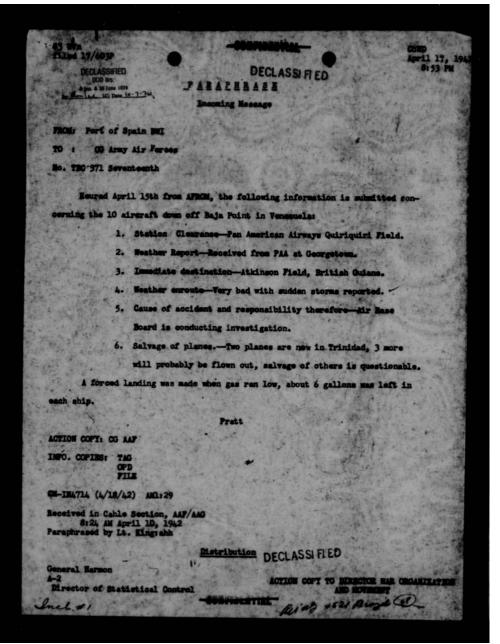

|       |      |                                                                                                                                                                                                                          |  |  |  |  |  |
|                                       |                                                                            |       |      | Page No.                                                                                                                                                                                                                 |  |  |  |  |  |

THIS PAGE IS DECLASSIFIED IAW EO 13526

AGE IS DECLASSIFIED IAW EG



AGE IS DECLASSIFIED IAW E



THIS PAGE IS DECLASSIFIED IAW EO 13526





THIS PAGE IS DECLASSIFIED IAW EO 13526





THIS PAGE IS DECLASSIFIED IAW EO 13526



THIS PAGE IS DECLASSIFIED IAW EO 13526



THIS PAGE IS DECLASSIFIED IAW EO 13526



THIS PAGE IS DECLASSIFIED IAW EO 13526





3. The Flight Commander will expedite the preparation of passport applications by having all personnel in the flight appear before the Clerk of the U. S. District Court, Dallan, Texas and complete the forms necessary to obtain a passport. A charge of one dellar is unde for which reimbursement is made by submitting form 1012. Arrangements will be made by the Flight Commander with the clerk, U. S. District Court, Dallan, Texas to have all completed passports sent to Duncan Field, San Antonio, Jesus.

4. The efficers and enlisted men will constitute a flight equipped with ten (1