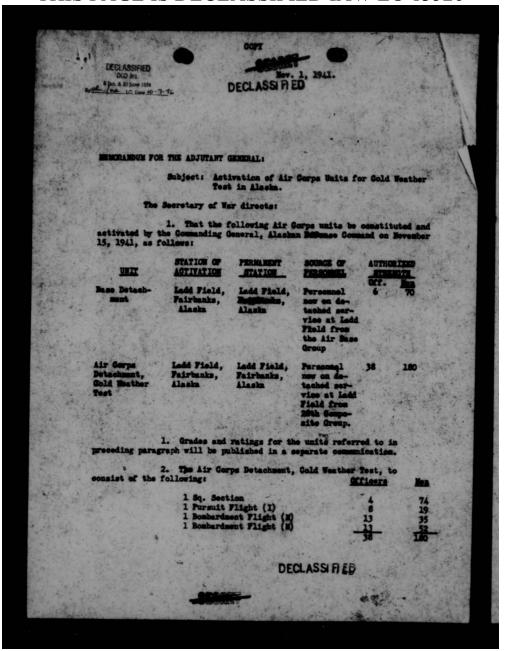

mand, July 18, 1941, file 320.2, subject "Defense of Alaska, Air Combat Units," returned to The Adjutant General by 7th Indorsement, dated September 10, 1941, be designated and sent to Alaska before October 15.
- b. The Navy Department be requested to provide the necessary means and equipment for the establishment of Offshore and Inshore Patrols for the accomplishment of Naval missions in Alaskan waters.

/s/ J. L. DeWITT Lieutenant General, U., S. Arms Commanding

4 Incls:

#1 - Cy ltr CNO with Incls,

8/21/41, to C/S, U.S.A. #2 - Paraphrased WD Radio,

7/3/Al, to CG, 4th Army.

7/3/Al, to CG, 4th Army Radio,
7/4/Al, to TAO, Wash. D.C.

#4 - Paraphrased 4th Army Radio,
7/4/4l, to CG, ADC.

DECLASSIFIED





THIS PAGE IS DECLASSIFIED IAW EO 13526



THIS PAGE IS DECLASSIFIED IAW EO 13526



THIS PAGE IS DECLASSIFIED IAW EO 13526







HEADQUARTERS LADD FIELD FAIRBANKS, ALASKA

July 21, 1941.

SUBJECT: Personnel.

TO : Chief of the Air Carps, Washington, D. C.

- 1. With reference to Circular Letter No. 41-30, Office, Chief of the Air Corps, dated June 30, 1941, and Immediate Action letter, Office Chief of Army Air Forces, dated July 11, 1941, both dealing with requirements for enlisted personnel, this headquarters has as yet no definite information as to personnel allotment, by detachment or organization, for Ladd Field. This matter has been the subject of correspondence on various occassions during the past year.
- 2. We have, however, completed the report required on the basis of a 250-man squadron since it becomes obvious that such a unit will be necessary for the succe