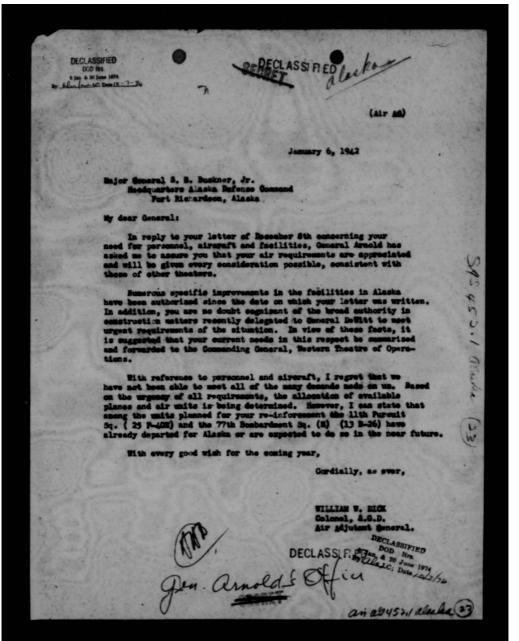

l, Alaska Defense Command without delay for the accomplishment of the prescribed army mission. h. Strong efforts be made to have the Navy Department funish additional naval means to the Commandant 13th Naval District: (1) To accomplish prescribed Naval missions in Alaska, DECLASSI FIED



THIS PAGE IS DECLASSIFIED IAW EO 13526

HQ ADC PTRICHARDSON ALS 844A Jan 12 CG WDC AND FOURTH ARMY WORD PRIORITY I AGAIN RECOMMEND REINFORCEMENT ALASKA AIRFORCE BY B REVENTEEN PLANES AND REINFORGEMENT COMALSEC WITH NAVY TORPEDO PLANES AS MOST EFFECT AY OF DEALING WITH THREAT BUCKNER CG ADC 2134 JAN 13 R NR 5 2134 BH1 DECLASSIF ED COPY





THIS PAGE IS DECLASSIFIED IAW EO 13526



THIS PAGE IS DECLASSIFIED IAW EO 13526



THIS PAGE IS DECLASSIFIED IAW EO 13526



THIS PAGE IS DECLASSIFIED IAW EO 13526







THIS PAGE IS DECLASSIFIED IAW EO 13526

AG<u>E IS DECLASSIF</u>IED IAW E

AGE IS DECLASSIFIED IAW E



THIS PAGE IS DECLASSIFIED IAW EO 13526



Major General H. H. Armold, Chief of Army Air Forces, Mash., D. C., December 8, 1941, - cont'd.

at Fort Richardson I lived in a tent that was not winterised along with the rest of the troops during a period when the temperatures were about as low as they are now and when we had to out holes in the ice and haul all of our water. None of us suffered any particular hardships, the spirit of the men was good and the sick report was lower than it has ever been since. I have never been of the opinion that troops cannot take the field without bringing their barracks along on memorandum receipt.

I feel sure that any troops that are sent here will be