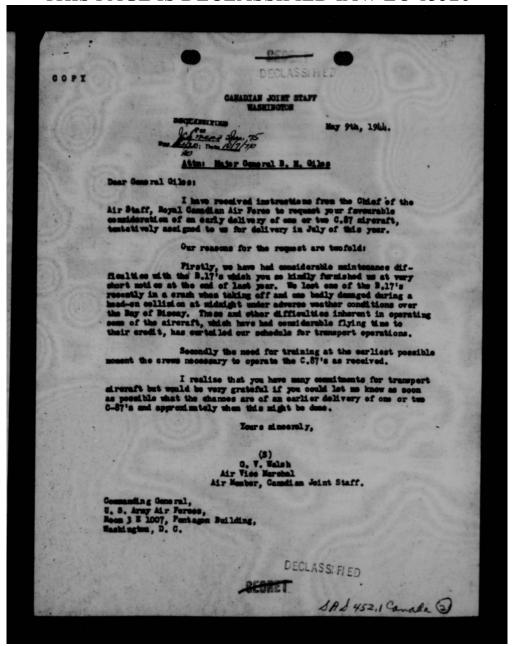

. These and other difficulties inherent in operating some of the aircraft, which have had considerable flying time to their credit, has curtailed our schedule for transport operations. Secondly the need for training at the earliest possible moment the crews necessary to operate the C.87's as received. I realize that you have many commitments for transport aircraft but would be very grateful if you could let me know as soon as possible what the chances are of an earlier delivery of one or two C-87's and approximately when this might be done. Yours sincerely. G. V. Walsh Air Vice Marshal Air Member, Camadian Joint Staff. Commanding General, U. S. Army Air Forces, Room 3 E 1007, Pentagon Building, Washington, D. C. DECLASSIFIED 8 AS 452,1 Canala (2)



THIS PAGE IS DECLASSIFIED IAW EO 13526





THIS PAGE IS DECLASSIFIED IAW EO 13526



THIS PAGE IS DECLASSIFIED IAW EO 13526





et. 3. V., DECLASS .. WASKI NOTON ember 14th, 1943. Dear Semeral Giles: Four of the six 3-17 sircraft which the U.S.A.A.F. so generously made available to the Royal Canadian Air Force for the transportation of mail to the Canadian Armed Forces in Europe and the Mediterre man Area, have arrived in Canada and the remaining two which required cortain minor repairs are expected on or about the 15th of December. I would like to take this opportunity of expressing gratitude both to General Arneld and your-self on behalf of the Minister of Entienal Defence for Air, and of the Chief of the Air Staff, Royal Canadian Air Force, and my own appreciation of the despatch with which these aircraft were delivered to