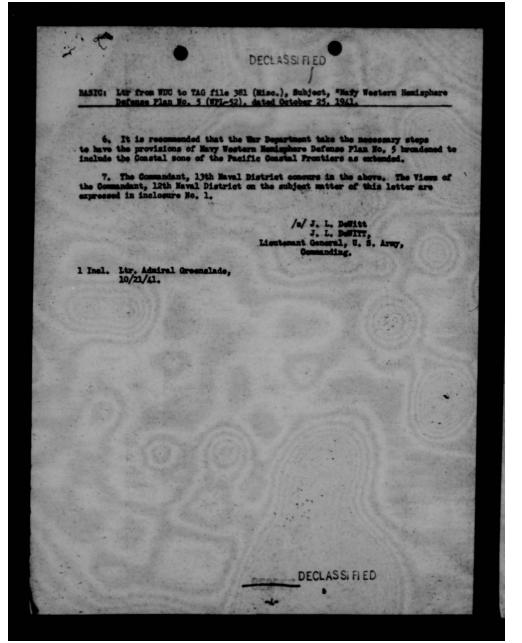

believed that in this case it is a military necessity to do so. Assignment of planes and pilots should be permanent, within reasonable limits: They should train for all kinds of operations from that particular air-estation as well as do reconmissance work, and this in turn would speed up the indoctrination and operating afficiency of whole squadrons if the latter are rushed up there later to meet an emergency."

\*6. In brief, the Commander, Alaskan Sector feels that the possibility of hostile activities in Alaskan waters, as indicated in paragraph 1, and the lack of aerial recommissance either to disprove it or to give adequate warning against it, constitutes a weakness which is not remedied now by what we intend or hope for on "M-Day". Appropriate action is recommended."

DECLASSIFIED



THIS PAGE IS DECLASSIFIED IAW EO 13526

DECLASSIFIED DECLASSIFIED DOD Hrs DISTRICT STAFF HEADQUARTERS TWELFTH NAVAL DISTRICT
Federal Office Building Civic Center
San Francisco, California. October 21, 1941. Seneral J.L. DeWitt, U.S. Army Seneral, Western Defense Course of San Francisco, cisco, California, Dear General DeWitt:-In reply to your letter of October 15, 1941:- U.S. Mavy Western Hanisphere Defense Flan No. 5, though prepared after consultation with the Chief of Staff of the U.S. Army, is not based on a Joint Army and Mavy Flan, but is issued by the Chief of Maval Operations at the direction of the President. Although this Plan directs the action to be taken against German and Italian Haval, Land, and Air Forces, no mention is made of Japan, and no reference is made to Aris Forc