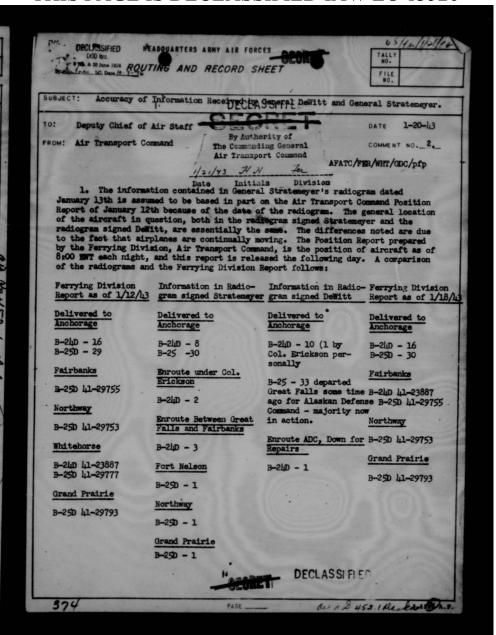

| Lt. Col., G.S.C.                                                                                                                               |
| 374 May Tonewar . C; 1/29910                                                                                                                                                                                                                                                                                                                                                                                                                                                                                        | 1: 18 452.1 alest 61)                                                                                                                          |



| PELENGOIFIED