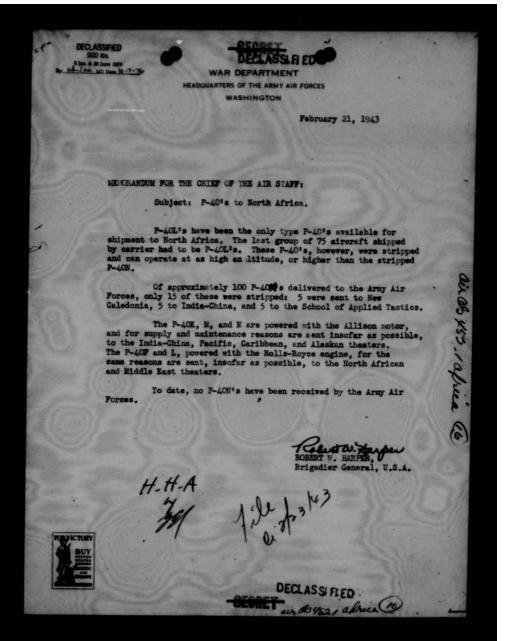

| L.C. Photoduglication Service  Down Proportion Hap" Armold Project  1995                                             | X 7 5663  Appropriation to be Charge See Below |                                                                 |
|----------------------------------------------------------------------------------------------------------------------|------------------------------------------------|-----------------------------------------------------------------|
| Preservation                                                                                                         | Requesting Office Order No.                    |                                                                 |
| ELECTROSTATIC POSITIVE PRINTS (XEROX)  PHOTOSTAT  BLUE, BLACKLINE, MYLAR  SPECIAL (Supplies, Methylone Blue Testing) | MOUNTING [                                     | CROFILM  Negative  Positive  Spools and boxes  Spools and boxes |
| Authorized by (Division) Dete                                                                                        | Approved by (Department)                       | Dete                                                            |
| DESCRIPTION OF MATERIAL                                                                                              | Size, Finish<br>Quantity, etc.                 | Negative Positive                                               |
| General Henry "Hap" Arnold                                                                                           | Coll. Exp. at \$                               | 60,000                                                          |
| PTLMING DATA C.O. ANORIO BU<br>POS. AB RED. 14:1 EXP. ANTE 1-9-95                                                    | 2 positive copics == at \$ 8,000               |                                                                 |
| See Rick for finding aid  See accounting for fallis  enstructions on 14                                              | ng Hapa                                        | mold moss fres.                                                 |
| Special Instructions:<br>Cost Share: Guggenham Fund 43,000                                                           | opecial Charg                                  | tev#<br>1 BPas.                                                 |
| Distribution: Master to LC                                                                                           | TOTAL COST                                     | 76,000,00                                                       |
| Poc. to Air Force Por to Ms. Div.                                                                                    | Received by Division Symbo                     | Dete                                                            |
| W 2.05 ( 11.05)                                                                                                      | INSTRUCTIONS                                   |                                                                 |