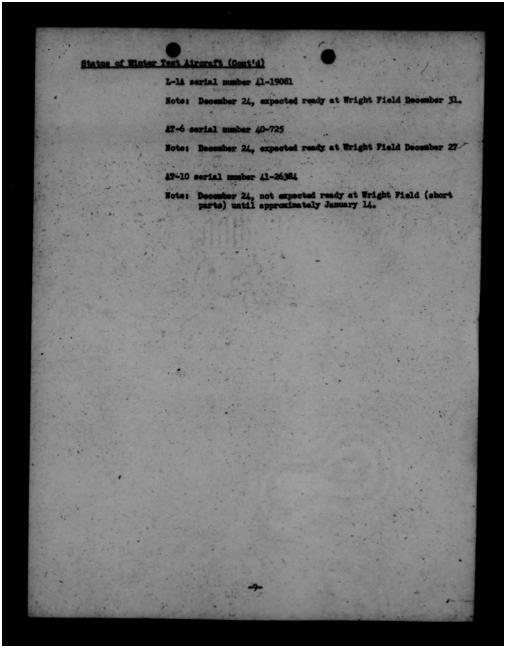

Departed factory - Becember 14 Wilmington, enroute - December 14 Pittsburgh, enroute - December 17 Arrived Swansville - December 19 Note: December 24, airplane ready for flight test today.



THIS PAGE IS DECLASSIFIED IAW EO 13526

## tatus of Minter Test Aircraft (Contid) 0-54 serial number 41-32943 Available at factory - ! - Becember 20 (To pick up equipment) Note: December 24, this airplane ready proceed to Great Falls, switing weather. C-544 serial number 41-37269 Note: December 24, this airplane still on production line G-60A serial number 42-55885 Available at factory - Now Note: December 24, airplane should arrive Ladd Field within 2 to 3 days. G-604 serial number 42-55886 Available at factory - H Note: December 24, undergoing winterisation check requiring normally 48 to 72 hours.



THIS PAGE IS DECLASSIFIED IAW EO 13526



THIS PAGE IS DECLASSIFIED IAW EO 13526



THIS PAGE IS DECLASSIFIED IAW EO 13526



THIS PAGE IS DECLASSIFIED IAW EO 13526



THIS PAGE IS DECLASSIFIED IAW EO 13526



THIS PAGE IS DECLASSIFIED IAW EO 13526



THIS PAGE IS DECLASSIFIED IAW EO 13526



| DECLASSIFIED DOD itrs. j 0 jan. 6 20 june 1974 | ROUTING AND RECORD SHEE                                                                                                                                                        | DECLASSIFIED FILE                                                    |              |
|------------------------------------------------|--------------------------------------------------------------------------------------------------------------------------------------------