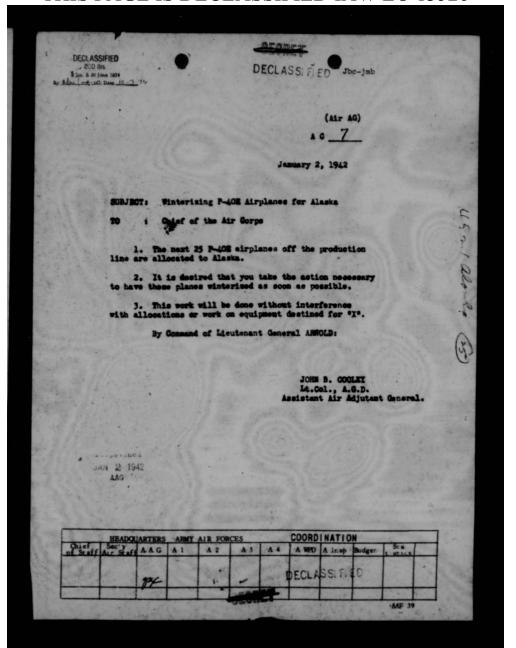

s be made available to the Commanding General, Alaska Defense Command without delay for the accomplishment of the prescribed army mission. h. Strong efforts be made to have the Navy Department funish additional naval means to the Commandant 13th Naval District: (1) To accomplish prescribed Naval missions in Alaska, DECLASSI FIED



THIS PAGE IS DECLASSIFIED IAW EO 13526

HQ ADC PTRICHARDSON ALS 844A Jan 12 CG WDC AND FOURTH ARMY WORD PRIORITY I AGAIN RECOMMEND REINFORCEMENT ALASKA AIRFORCE BY B REVENTEEN PLANES AND REINFORGEMENT COMALSEC WITH NAVY TORPEDO PLANES AS MOST EFFECT AY OF DEALING WITH THREAT BUCKNER CG ADC 2134 JAN 13 R NR 5 2134 BH1 DECLASSIF ED COPY





THIS PAGE IS DECLASSIFIED IAW EO 13526



THIS PAGE IS DECLASSIFIED IAW EO 13526



THIS PAGE IS DECLASSIFIED IAW EO 13526



THIS PAGE IS DECLASSIFIED IAW EO 13526







THIS PAGE IS DECLASSIFIED IAW EO 13526

AG<u>E IS DECLASSIF</u>IED IAW E

AGE IS DECLASSIFIED IAW E



THIS PAGE IS DECLASSIFIED IAW EO 13526



Major General H. H. Armold, Chief of Army Air Forces, Mash., D. C., December 8, 1941, - cont'd.

at Fort Richardson I lived in a tent that was not winterised along with the rest of the troops during a period when the temperatures were about as low as they are now and when we had to out holes in the ice and haul all of our water. None of us suffered any particular hardships, the spirit of the men was good and the sick report was lower than it has ever been since. I have never been of the opinion that troops cannot take the field without bringing their barracks along on memorandum receipt.

I feel sure