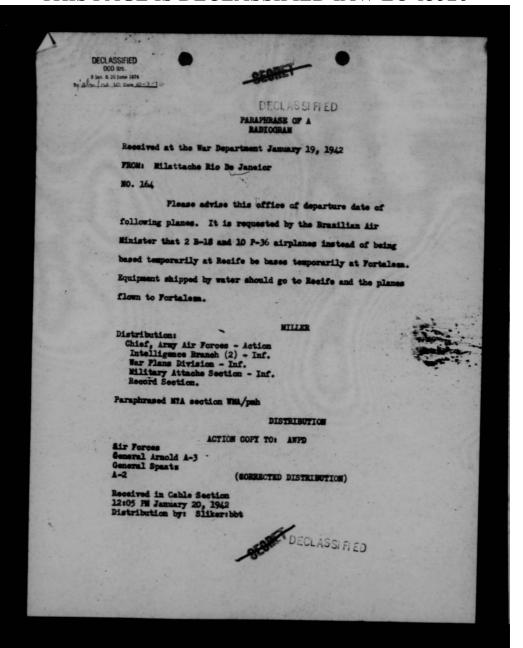

| L.C. Photoduglication Service  Down Proportion Hap" Armold Project  1995                                             | X 7 5663  Appropriation to be Charge See Below |                                                                 |
|----------------------------------------------------------------------------------------------------------------------|------------------------------------------------|-----------------------------------------------------------------|
| Preservation                                                                                                         | Requesting Office Order No.                    |                                                                 |
| ELECTROSTATIC POSITIVE PRINTS (XEROX)  PHOTOSTAT  BLUE, BLACKLINE, MYLAR  SPECIAL (Supplies, Methylone Blue Testing) | MOUNTING [                                     | CROFILM  Negative  Positive  Spools and boxes  Spools and boxes |
| Authorized by (Division) Dete                                                                                        | Approved by (Department)                       | Dete                                                            |
| DESCRIPTION OF MATERIAL                                                                                              | Size, Finish<br>Quantity, etc.                 | Negative Positive                                               |
| General Henry "Hap" Arnold                                                                                           | Coll. Exp. at \$                               | 60,000                                                          |
| PTLMING DATA C.O. ANORIO BU<br>POS. AB RED. 14:1 EXP. ANTE 1-9-95                                                    | 2 positive copics == at \$ 8,000               |                                                                 |
| See Rick for finding aid  See accounting for fallis  enstructions on 14                                              | ng Hapa                                        | mold moss fres.                                                 |
| Special Instructions:<br>Cost Share: Guggenham Fund 43,000                                                           | opecial Charg                                  | tev#<br>1 BPas.                                                 |
| Distribution: Master to LC                                                                                           | TOTAL COST                                     | 76,000,00                                                       |
| Poc. to Air Force Por to Ms. Div.                                                                                    | Received by Division Symbo                     | Dete                                                            |
| W 2.05 ( 11.05)                                                                                                      | INSTRUCTIONS                                   |                                                                 |

Library of Congress Manuscript Division

The Papers of

Henry H. Arnold

Container /23

THIS PAGE IS DECLASSIFIED IAW EO 13526

THIS PAGE IS DECLASSIFIED IAW EO 13526