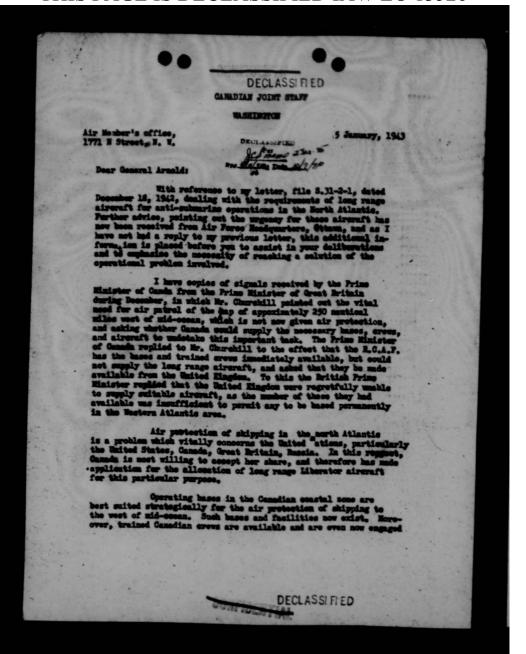

24 March 1945

Senerable L. Velch Pogue, Chairman Civil Aerenautics Beard Vachington 25, D.C.

My dear Mr. Pogne :

I have your letter of March 23, 1945 regarding the desire of the Givil Acronanties Beard that the War Department make available aircraft of the C-54 type to Fan American and American Expert.

The War Bepartment is auxious to do all that it can to comply with your Beard's request. The difficulty arises, of course, from the great domaid for aircraft of the 0-54 type in connection with operations pertaining directly to the conduct of the war. This domaid exists not only on the part of the army and Havy, but also of our allies.

It comes, however, that without impairing the war effort it may be possible to make available for the purposes you describe certain of the original 0-54's (i.e., the BC-type aircraft). In determining the basic question of whether or not this can be done without interfering with the volume of war priority traffic that must be carried it would be appreciated if you would let me knew at your carliest convenience what permissible gross leads would be fixed by the GAA and your Beard for this type aircraft if operated by Pan American and American Expert on Borth Atlantic runs.

It is also requested if you will advice whether or not the GAA or your loard would regard these aircraft as in any other way not suited for commercial operations.

Sincerely yours,

GAR: bed

/s/ Robert A. Lovett
ROBERT A. LOVETT
Asst Secretary of War for Air.