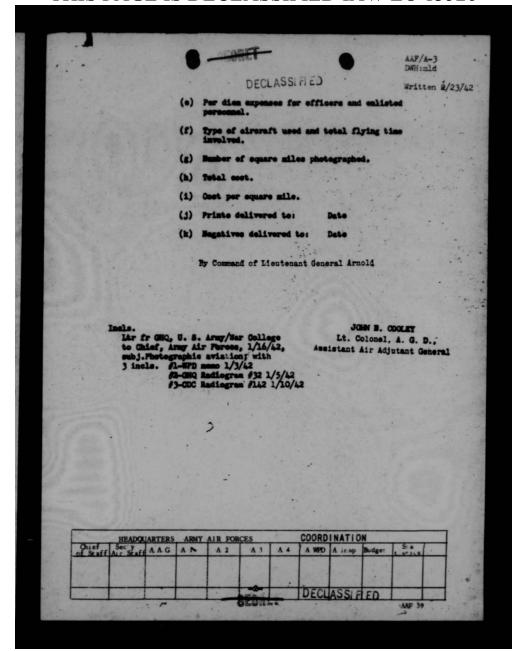

ty.

c. The A-17 requires too long a field for most of the stations and is not suitable from a carrying-cargeity standpoint.

amphibian type airplanes, in some cases, cannot land within thirty miles of the stations.

2. It is recommended that ten (10) small airplanes of the following ecifications andperformance be secured for these missions;

a. A minimum take off run.

b. A minimum landing rall.

o. Japathe of carrying a pay load of about 700 pounds.

d. Range of about 700 miles.

e. Laming speed under 50 m.p.h.

3. The following airplan as are listed in order of suitability, and are about the type of airplane needed. Used or second hand airplanes would be setisfactory if in good condition:

DECLASSIFIED



THIS PAGE IS DECLASSIFIED IAW EO 13526



THIS PAGE IS DECLASSIFIED IAW EO 13526



THIS PAGE IS DECLASSIFIED IAW EO 13526

Subject: Photographic Aviation,



DECLASSIFIED

DOD No.

Sign & 20 June 1974

By Company Company

Dir/Photo -3 1942

1. Airplanes of the Mapping Group were allocated for the express purpose of performing aeronautical charting photography This priority was set by the Chief of the Army Air Forces.
Airplanes and personnel of this Group will not be diverted from

this primary mission.

2. The Commanding Gneeral of the Air Force Combat Command is being directed to perform aeronautical charting missions as required by the Map Section, CCAC. Punds are available in the Fiscal Division, OCAC, for this purpose. The Fiscal Division, OCAC, had informed the undersigned that they will reallocate these funds to the AFCC upon application.

3. To place the airplan