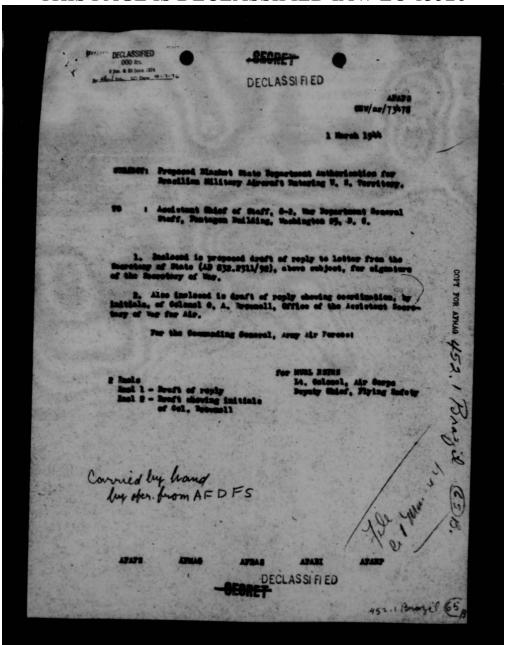

o become more fully advised on the subject.

In view of the above, it is my personal opinion that no more aircraft should be allocated to the FAB until further studies are made and a definite program or plan prepared whichwill intere proper maintenance and utilization over a long period of time. Therefore, I have not consulted any of the officers in the Air Ministry and recommend that this be deferred pending results of later conferences when the AAF officers are here.

Sincerely yours,

/s/ Ralph H. Wooten
RALPH H. WOOTEN,
Major General, U.S.A.,
Commanding.

DECLASSI FI ED

SECRET



THIS PAGE IS DECLASSIFIED IAW EO 13526



THIS PAGE IS DECLASSIFIED IAW EO 13526



THIS PAGE IS DECLASSIFIED IAW EO 13526



THIS PAGE IS DECLASSIFIED IAW EO 13526



THIS PAGE IS DECLASSIFIED IAW EO 13526



THIS PAGE IS DECLASSIFIED IAW EO 13526

#### -SECRET

#### DECLASSIFIED

The Secretary of the presents his compliments to the Secretar Secretary of State and acknowledges receipt of Sr. Sull's letter (48 838.2311/92) addressed to the Community Secretary Air Person under date of 19 February 1984.

The Secretary of the is pleased to initiate that the the Department has no objection to the extension of a blanket authorization, good until further notice, for Bundlian military aircraft to enter, pass through, and depart the Butted Battes and possessions thereof, subject to the following conditions which shall govern each and all filipted

s. Ratty into the United States will be unde via one of the following airports which surumlly serve as entry for all sirerest impluiting those of the United