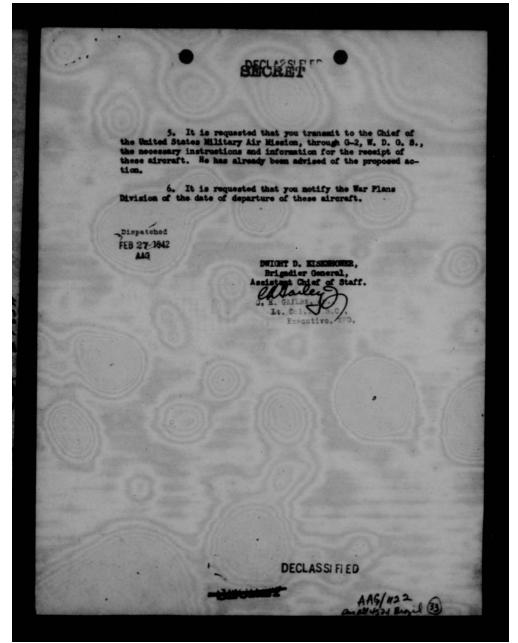

hief of Staff, G-2, to the Chief of the U. S. Military and Military Aviation Mission at Rio de Jameiro, Brazil, information as to the arrangements made, the personnel selected, the schedule for the ferrying flight, and copies of pertinent orders and instructions issued for the accomplishment of the mission.

4. Concurrently with this memorandum, directive memoranda are being issued in connection with this project to the Assistant Chiefs of the Air Staff, A-1 and A-2. A-WFD is monitoring the project. You will coordinate with these Divisions and with A-4.

5. Report of action taken is directed.



J. J. YORK, Colonel, Air Corps, Secretary, Air Staff

DECLASSIFIER

air 25 42/ Brand 30

# AG<u>E IS DECLASSIFIED IAW</u> E0



AGE IS DECLASSIFIED IAW E



THIS PAGE IS DECLASSIFIED IAW EO 13526



THIS PAGE IS DECLASSIFIED IAW EO 13526



THIS PAGE IS DECLASSIFIED IAW EO 13526



THIS PAGE IS DECLASSIFIED IAW EO 13526



DECLASSIFIED
DOD INS.
D I Jan. 6. 20 June 1974
DO FAN JONE 10 Date 10 2 - 70 1

DECLASSIFIED

WAR DEPARTMENT

WASHINGTON

February 11, 1942.

MEMORANDUM FOR THE CHIEF, ARMY AIR FORCES.

Subject: Aircraft for Brazil.

In a conference recently held with the Brazilian Ambassador and members of the Brazilian Military Commission, this biffice (Munitions Assignments Board) was asked to render assistance in connection with the Brazilian Defense Aid requisitions listed below:

Requisition B-62.
 10 Beechcraft C-45 (AT-7), 6-passenger, 2-engine transport airplanes.

The Joint Aircraft Committee recently approved the requisition under Case No. 1231, with deliveries schedule