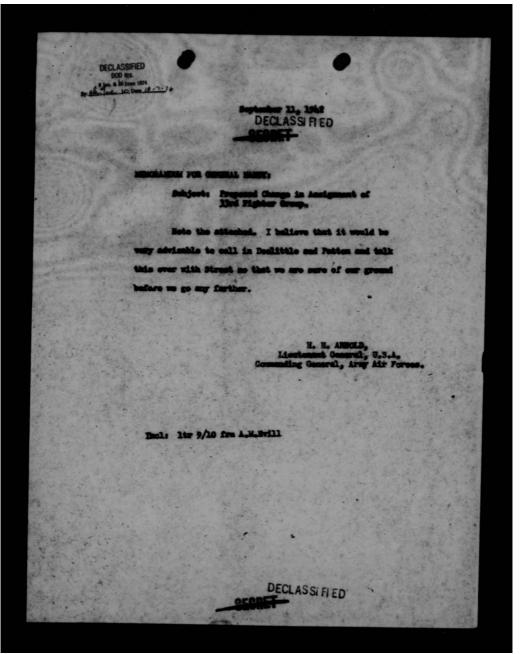

availability of 200 Russian Protocol P-39°s in England which we intend to replace via the Alaskan route, and some 36 British RB 7°s, we have reason to believe, with your assistance in the matter of these airplanes, we will be able to assemble the necessary American air effort for the operations.

Such being the ease, British sirereft initially set up to support the purely American operations on he released for other employment, either in North Africa, England or in the Middle East, until such time as we can provide a replacement for the 33rd Fighter Group in the latter theater.

Yours sincerely,

Dispatched

3. 12 ... AAG agt. I. I. Leavid

Licutement General, U.S.A. Commanding General, Army Air Forces.

SECRETE ASSISTED

aun all 452. 1 Balone (4



THIS PAGE IS DECLASSIFIED IAW EO 13526



THIS PAGE IS DECLASSIFIED IAW EO 13526









THIS PAGE IS DECLASSIFIED IAW EO 13526



THIS PAGE IS DECLASSIFIED IAW EO 13526

| DECLASSIFIED  DOD No.  Don No.  Do no. 50 pure 1974  by allocate 10: Dece 10: -134  Note A line will be drawn ac after each comment.  DEJECT: Needs and Possible for use i |                                       |                       |           | ROUTING AND RECORD SHEET  SECONDARY  DECLASSIFED  Tally No. AAP  cilities of Aircraft and Request for Installation Data in Britain.                                                                                  |  |  |
|----------------------------------------------------------------------------------------------------------------------------------------------------------------------------|----------------------