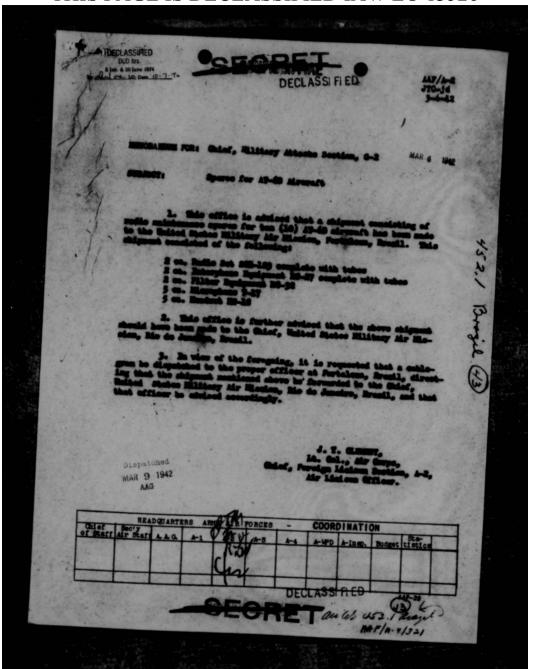

|  |  |  |  |  |
|                                       |                                                                            |       |      | Page No.                                                                                                                                                                                                                 |  |  |  |  |  |

THIS PAGE IS DECLASSIFIED IAW EO 13526

AGE IS DECLASSIFIED IAW EG



AGE IS DECLASSIFIED IAW E



THIS PAGE IS DECLASSIFIED IAW EO 13526





THIS PAGE IS DECLASSIFIED IAW EO 13526





THIS PAGE IS DECLASSIFIED IAW EO 13526



THIS PAGE IS DECLASSIFIED IAW EO 13526



THIS PAGE IS DECLASSIFIED IAW EO 13526



THIS PAGE IS DECLASSIFIED IAW EO 13526





3. The Flight Commander will expedite the preparation of passport applications by having all personnel in the flight appear before the Clerk of the U. S. District Court, Dallan, Texas and complete the forms necessary to obtain a passport. A charge of one dellar is unde for which reimbursement is made by submitting form 1012. Arrangements will be made by the Flight Commander with the clerk, U. S. District Court, Dallan, Texas to have all completed passports sent to Duncan Field, San Antonio, Jesus.

4. The efficers and enlisted men will constitute a flight equipped with ten (10) AT-68 ariplanes for the purpose of ferzying these aircraft to Rio de Jameiro, Brazil