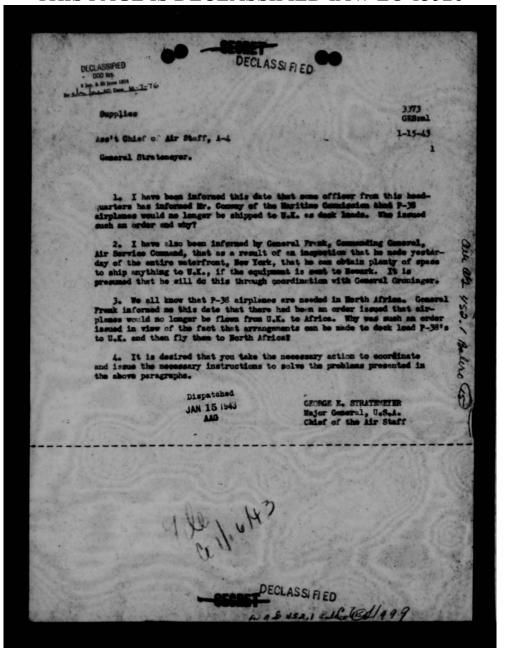

mplaints as to proper charts or accurate sextents.

c. Standard procedure of our Ferrying Division is to provide 200 rounds of ammunition per gun on all such ferried aircraft.

h. We have not required our crews to carry escape kits. When we receive information as to items included from the M.I.S., we will take immediate steps to provide such kit for each crew member. However, we are advised that kits are not now available to us.

5. It is suggested that action copy of the cable from General Speatz be referred to other agencies dispatching B-17's with tactical crews to Africa U. K.

By command of Major General GEORGE:

HAROLD R. HARRIS, Colonel, G.S.C., Acting Chief of Staff.

LE CONTRACTOR

DECLASSIFIED



THIS PAGE IS DECLASSIFIED IAW EO 13526





THIS PAGE IS DECLASSIFIED IAW EO 13526





THIS PAGE IS DECLASSIFIED IAW EO 13526





THIS PAGE IS DECLASSIFIED IAW EO 13526



THIS PAGE IS DECLASSIFIED IAW EO 13526



THIS PAGE IS DECLASSIFIED IAW EO 13526



THIS PAGE IS DECLASSIFIED IAW EO 13526



THIS PAGE IS DECLASSIFIED IAW EO 13526



THIS PAGE IS DECLASSIFIED IAW EO 13526



THIS PAGE IS DECLASSIFIED IAW EO 13526



THIS PAGE IS DECLASSIFIED IAW EO 13526



| NAR DEPARTMENT MEADQUARTERS AIME AIR FORCES MASHIBUTON                                                                | 9             |
|-----------------------------------------------------------------------------------------------------------------------|---------------|
| Received from a Gen, Arnold , Headquarters Army<br>the following documents<br>Addressed to: Asst.Chief of Staff, OFD  | Air Forces,   |
|