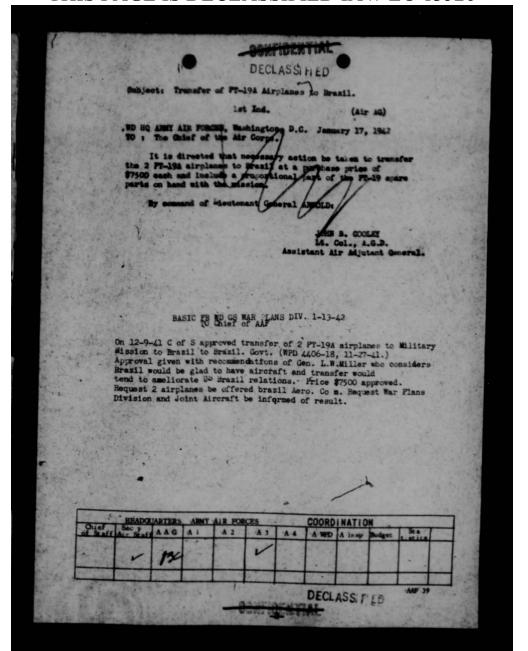

ns |
| 19 19 18 18 18 18 18 18 18 18 18 18 18 18 18                                                                                                                                                                                                                                                                                                                                                                                                                                                                                               | A 1591 92 11                                                 | A STATE OF THE STA | 1000         | ALT THE | 1                               |

THIS PAGE IS DECLASSIFIED IAW EO 13526



THIS PAGE IS DECLASSIFIED IAW EO 13526



THIS PAGE IS DECLASSIFIED IAW EO 13526





THIS PAGE IS DECLASSIFIED IAW EO 13526



THIS PAGE IS DECLASSIFIED IAW EO 13526









THIS PAGE IS DECLASSIFIED IAW EO 13526



go Substitution of Steamen or Sparten simplenes to mot

(1) The three Pairshild PP-19a's currently in see by our Mission have etimilated Bremilian interest in this particular time of tunings.

(2) This has resulted in Brazilian seguintane for and our release to Brazil of numfacturing rights on this type plane, and further resulted in least-lease requisitions by Brazil for sinty 79-200's.

(3) Substitution of another type would result in serious complications in the author of spare parts, supplies, and motor maintenance in a country where supply and maintenance, at boot, is difficult.

#### 3. Conclusions.

2. The actual requirements of Brazil for primary t