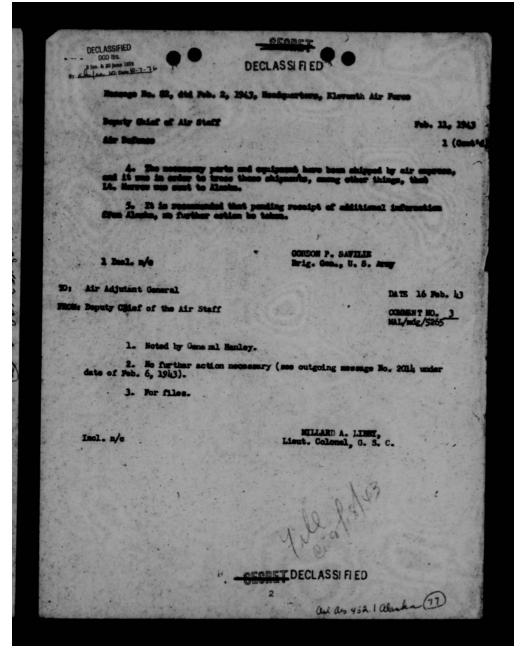

t three B-2h's and two crews are missing from yesterday's mission because of sudden change which closed the field tight. I still have some hope that we may find some of the personnel of the two crews.

Up to this time we hadebeen so lucky that I thought the fates were on our side. These are the first combat airplanes that the weather has caught since last August and that seems almost incredible in vigw of the conditions. Many times it has almost happened but we managed to get them all back until yesterday. I certainly pray that we can avoid it from now on, but that is almost too much to expect. If we had only the Japs to worry about life would be quite simple.

Sincerely yours.

/s/ William O. Butler
WILLIAM O. BUTLER
Najor General, AC
Commanding



THIS PAGE IS DECLASSIFIED IAW EO 13526



THIS PAGE IS DECLASSIFIED IAW EO 13526



THIS PAGE IS DECLASSIFIED IAW EO 13526



THIS PAGE IS DECLASSIFIED IAW EO 13526



THIS PAGE IS DECLASSIFIED IAW EO 13526





THIS PAGE IS DECLASSIFIED IAW EO 13526









THIS PAGE IS DECLASSIFIED IAW EO 13526



| DECLASSIFIED HEADQUARTERS ARMY DATE LEGES FIED                                                                                                                                                                                                                                                                                                                                                                                                                                                                      | TALLY