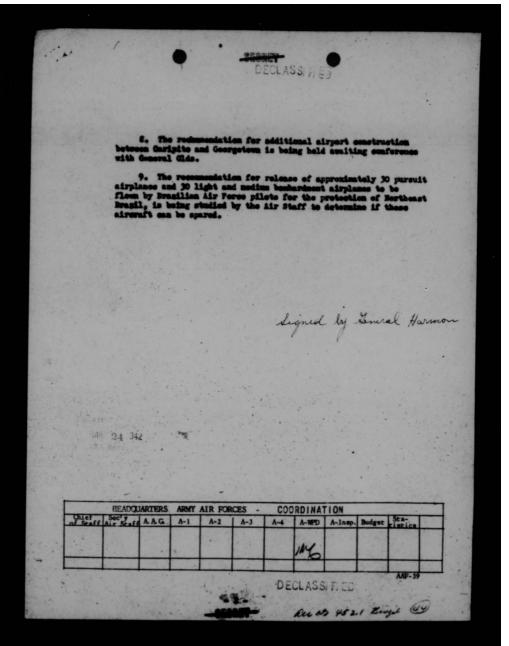

|      |                                                                                                                                                                                                                          |  |  |  |  |  |
|                                       |                                                                            |       |      | Page No.                                                                                                                                                                                                                 |  |  |  |  |  |

THIS PAGE IS DECLASSIFIED IAW EO 13526

AGE IS DECLASSIFIED IAW EG



AGE IS DECLASSIFIED IAW E



THIS PAGE IS DECLASSIFIED IAW EO 13526





THIS PAGE IS DECLASSIFIED IAW EO 13526





THIS PAGE IS DECLASSIFIED IAW EO 13526



THIS PAGE IS DECLASSIFIED IAW EO 13526



THIS PAGE IS DECLASSIFIED IAW EO 13526



THIS PAGE IS DECLASSIFIED IAW EO 13526





3. The Flight Commander will expedite the preparation of passport applications by having all personnel in the flight appear before the Clerk of the U. S. District Court, Dallan, Texas and complete the forms necessary to obtain a passport. A charge of one dellar is unde for which reimbursement is made by submitting form 1012. Arrangements will be made by the Flight Commander with the clerk, U. S. District Court, Dallan, Texas to have all completed passports sent to Duncan Field, San Antonio, Jesus.

4. The efficers and enlisted men will constitute a flight equipped with ten (10) AT-68 ariplanes for the purpose of ferzying