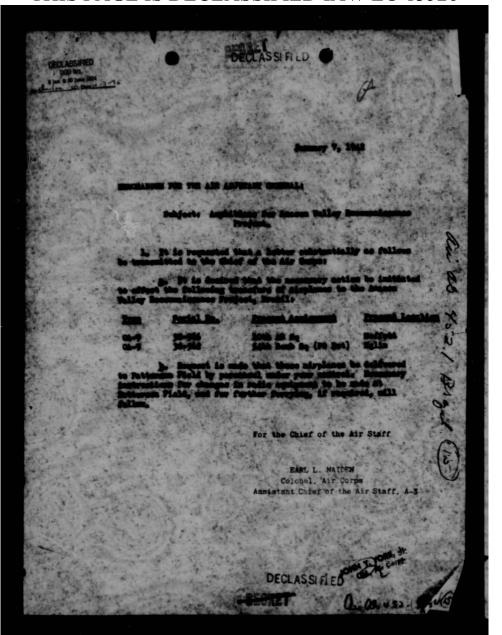

training program.
- g. If special consideration be given Brazil in this matter the other South American Republics will have cause for asking for a reconsideration of the treatment accorded to them in the primary trainer allocation.

II. Recommendations.

2. That the request of General Miller for special consideration for Brasil, in the matter of allotment of primary trainers,

be not favorably considered.

h. That the allocations to the South American Republics
program as approved by the Joint Aircraft Committee November 10, 1941
be permitted to stand without change.

#### III. Concurrence.

Joint Aircraft Committee (PV)

- 1 DF-WFD 4406-18, 11-27-41 w/Memo for 0/S abv subj 11-27-41 w/l Incl: Tab A Para of cable fr Gen Miller 11-20-41
- 2 Memo fr JAC 11-7-41. Case No. 1419

DECLASSI FLED



THIS PAGE IS DECLASSIFIED IAW EO 13526



THIS PAGE IS DECLASSIFIED IAW EO 13526

| DECLASSIFIED  DOO 1015  DECLASSIFIED  DECLASSIFIES  JAM 8 1942