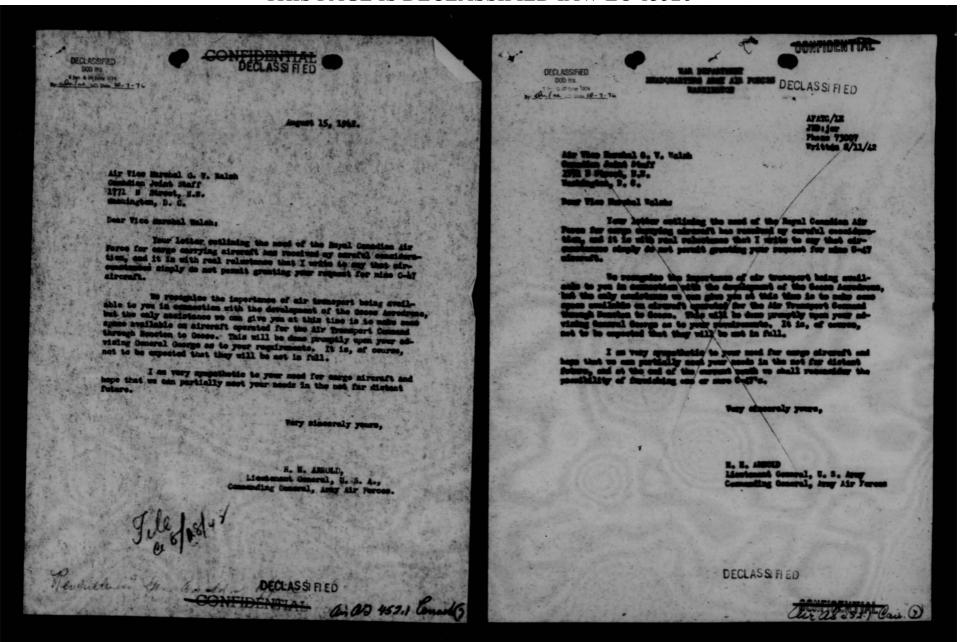

24 March 1945

Senerable L. Velch Pogue, Chairman Civil Aerenautics Beard Vachington 25, D.C.

My dear Mr. Pogne :

I have your letter of March 23, 1945 regarding the desire of the Givil Acronanties Beard that the War Department make available aircraft of the C-54 type to Fan American and American Expert.

The War Bepartment is auxious to do all that it can to comply with your Beard's request. The difficulty arises, of course, from the great domaid for aircraft of the 0-54 type in connection with operations pertaining directly to the conduct of the war. This domaid exists not only on the part of the army and Havy, but also of our allies.

It comes, however, that without impairing the war effort it may be possible to make available for the purposes you describe certain of the original 0-54's (i.e., the BC-type aircraft). In determining the basic question of whether or not this can be done without interfering with the volume of war priority traffic that must be carried it would be appreciated if you would let me knew at your carliest convenience what permissible gross leads would be fixed by the GAA and your Beard for this type aircraft if operated by Pan American and American Expert on Borth Atlantic runs.

It is also requested if you will advice whether or not the GAA or your loard would regard these aircraft as in any other way not suited for commercial operations.

Sincerely yours,

GAR: bed

/s/ Robert A. Lovett
ROBERT A. LOVETT
Asst Secretary of War for Air.