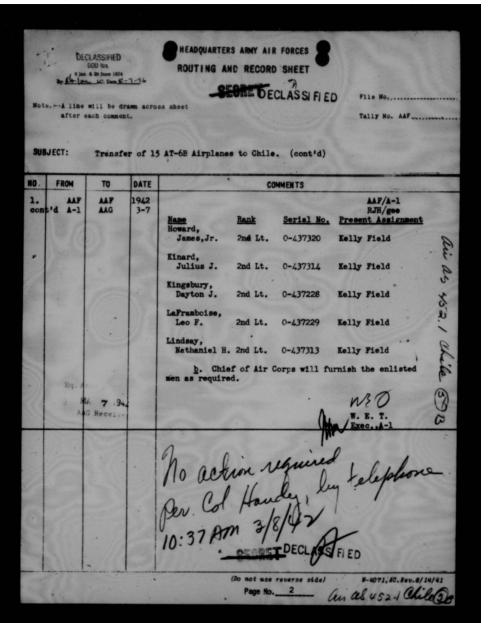

will be obtained at any time.

g. Panama: No request made. Present situation considered satisfactory.

DECLASSIFIED





THIS PAGE IS DECLASSIFIED IAW EO 13526



THIS PAGE IS DECLASSIFIED IAW EO 13526



THIS PAGE IS DECLASSIFIED IAW EO 13526



THIS PAGE IS DECLASSIFIED IAW EO 13526



THIS PAGE IS DECLASSIFIED IAW EO 13526





THIS PAGE IS DECLASSIFIED IAW EO 13526



THIS PAGE IS DECLASSIFIED IAW EO 13526



THIS PAGE IS DECLASSIFIED IAW EO 13526



THIS PAGE IS DECLASSIFIED IAW EO 13526



THIS PAGE IS DECLASSIFIED IAW EO 13526



THIS PAGE IS DECLASSIFIED IAW EO 13526



THIS PAGE IS DECLASSIFIED IAW EO 13526







THIS PAGE IS DECLASSIFIED IAW EO 13526



THIS PAGE IS DECLASSIFIED IAW EO 13526



THIS PAGE IS DECLASSIFIED IAW EO 13526





THIS PAGE IS DECLASSIFIED IAW EO 13526



THIS PAGE IS DECLASSIFIED IAW EO 13526



THIS PAGE IS DECLASSIFIED IAW EO 13526



DECLASSIFIED Directive No. 3-61 000 k/s so. & 20 June 1974 M. 10: Date 10 - 7 - 76 ERADQUARTERS OF THE ARMY AIR FORCES Washington March 5, 1942 DIRECTIVE MEMO FOR: A-S Subject: Transfer of 15 AT-6B Airplanes to Chile. 1. Of the 50 AT-6B airplanes directed by the President to be allocated to the South American Republics, 15 have been allocated to and accepted by Chile to be delivered at El Bosque, Chile, through the Chief of the U. S. Military Aviation Mission to Chile with headquarters at Santiago. 2. Each airplane is to be completely equipped, including machine guns and bomb racks. With the airplanes there are to be delivered the necessary spare parts and a 90 day supply of bombs and ammunition. Crows (1