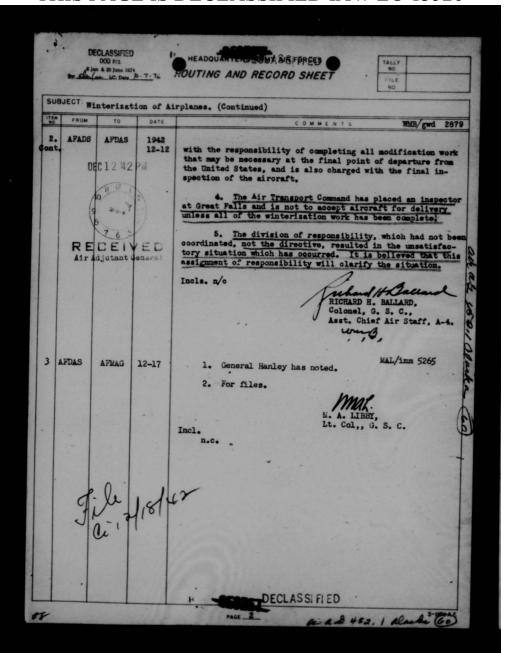

e immebilized along route due lask of winterination. Tangestion here reveals limited winterination completed on representative B Trusty Four B just recoived and that prinary treatle apparently lack of applied baseledge by both Furry and Ground Grows along route. Recommend immediate distribution to all concerned following publications with appropriate action to insure understanding and compliance, respensibility to rout on successive electrone authorities. Technical Order For. Ol-1-25, Ol-1-67, and Ol-1-70.

AIF its subj Einterination of Aircraft dated August 26, 1942. Export Havail 51-4601-1.

Tomicio

Barnet

"). Special attention is called to Semeral Pairchild's



THIS PAGE IS DECLASSIFIED IAW EO 13526



THIS PAGE IS DECLASSIFIED IAW EO 13526



THIS PAGE IS DECLASSIFIED IAW EO 13526



THIS PAGE IS DECLASSIFIED IAW EO 13526

|                      |                            | LASSIFIED<br>200 Rrs.<br>8 20 June 1974<br>LC; Date 10 | 1-1-                                                                                                                                                                                                                                                                                                                                                                          | HEADQUARTERS ARMY AIR FORCES OR ROUTING AND RECORD SHEET