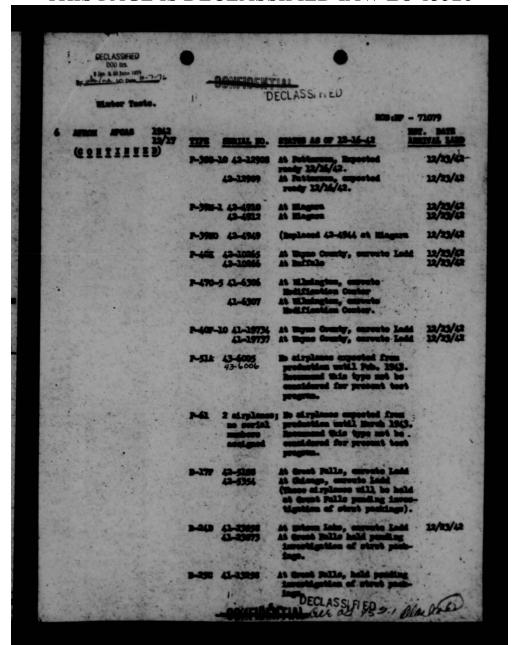

est Aircraft (Contid) 0-54 serial number 41-32943 Available at factory - ! - Becember 20 (To pick up equipment) Note: December 24, this airplane ready proceed to Great Falls, switing weather. C-544 serial number 41-37269 Note: December 24, this airplane still on production line G-60A serial number 42-55885 Available at factory - Now Note: December 24, airplane should arrive Ladd Field within 2 to 3 days. G-604 serial number 42-55886 Available at factory - H Note: December 24, undergoing winterisation check requiring normally 48 to 72 hours.



THIS PAGE IS DECLASSIFIED IAW EO 13526



THIS PAGE IS DECLASSIFIED IAW EO 13526



THIS PAGE IS DECLASSIFIED IAW EO 13526



THIS PAGE IS DECLASSIFIED IAW EO 13526



THIS PAGE IS DECLASSIFIED IAW EO 13526



THIS PAGE IS DECLASSIFIED IAW EO 13526



THIS PAGE IS DECLASSIFIED IAW EO 13526



| DECLASSIFIED DOD itrs. j 0 jan. 6 20 june 1974 | ROUTING AND RECORD SHEE                                                                                                                                                        | DECLASSIFIED FILE                                                    |              |
|------------------------------------------------|--------------------------------------------------------------------------------------------------------------------------------------------------------------------------------|----------------------------------------------------------------------|--------------|
| By Clar At LC; Deto 19                         | 1-76