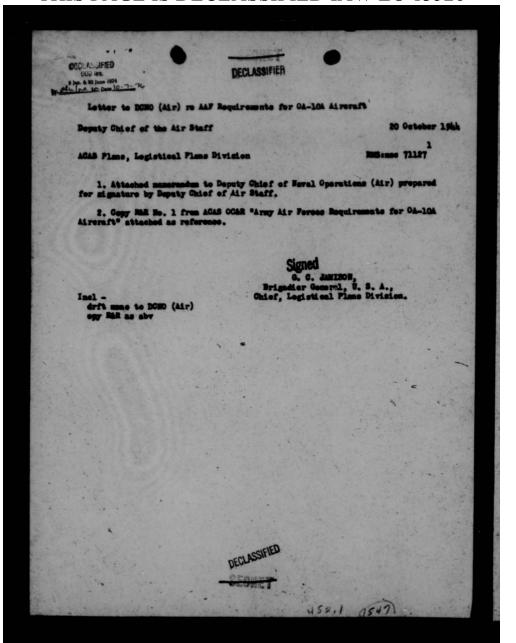

THIS PAGE IS DECLASSIFIED IAW EO 13526



THIS PAGE IS DECLASSIFIED IAW EO 13526



THIS PAGE IS DECLASSIFIED IAW EO 13526



THIS PAGE IS DECLASSIFIED IAW EO 13526



THIS PAGE IS DECLASSIFIED IAW EO 13526



THIS PAGE IS DECLASSIFIED IAW EO 13526



THIS PAGE IS DECLASSIFIED IAW EO 13526



THIS PAGE IS DECLASSIFIED IAW EO 13526





THIS PAGE IS DECLASSIFIED IAW EO 13526



THIS PAGE IS DECLASSIFIED IAW EO 13526



THIS PAGE IS DECLASSIFIED IAW EO 13526



THIS PAGE IS DECLASSIFIED IAW EO 13526



THIS PAGE IS DECLASSIFIED IAW EO 13526



THIS PAGE IS DECLASSIFIED IAW EO 13526



THIS PAGE IS DECLASSIFIED IAW EO 13526



THIS PAGE IS DECLASSIFIED IAW EO 13526



THIS PAGE IS DECLASSIFIED IAW EO 13526



THIS PAGE IS DECLASSIFIED IAW EO 13526



THIS PAGE IS DECLASSIFIED IAW EO 13526



THIS PAGE IS DECLASSIFIED IAW EO 13526



THIS PAGE IS DECLASSIFIED IAW EO 13526





THIS PAGE IS DECLASSIFIED IAW EO 13526



THIS PAGE IS DECLASSIFIED IAW EO 13526



THIS PAGE IS DECLASSIFIED IAW EO 13526



THIS PAGE IS DECLASSIFIED IAW EO 13526

DECLASSIFIED

Arsas, FBO/mm, 6751 16 Oct. hh

DECLASSIFIED
DOD ITS.

8 Jan. 4 20 June 1974

Tr. 48n Jun. 10 Days 10 - 7 - 760

1 8 OCT 1944

SUBJECT: Assignment of C-54 Aircraft to First Airborne Army

THRU: Commanding General, U. S. Strategic Air Forces in Europe.

APO 633, c/o Postmaster, New York, N.Y.

Commanding General, First Allied Airborne Army, APO 740, e/o Postmaster, New York, N. Y.

1. Reference is made to communication dated 29 September 1944 from Communiting General, First Allied Airborne Army with first indersement dated 1 Ou