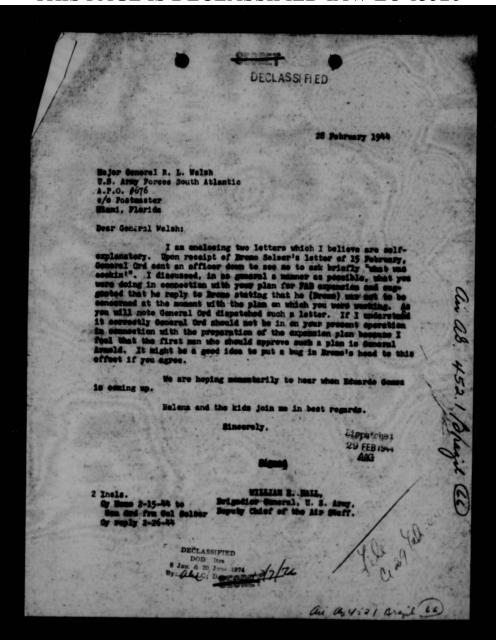

t leavenmorth, the Air Minister should also become more fully advised on the subject.

In view of the above, it is my personal opinion that no more aircraft should be allocated to the FAB until further studies are made and a definite program or plan prepared whichwill intere proper maintenance and utilization over a long period of time. Therefore, I have not consulted any of the officers in the Air Ministry and recommend that this be deferred pending results of later conferences when the AAF officers are here.

Sincerely yours,

/s/ Ralph H. Wooten
RALPH H. WOOTEN,
Major General, U.S.A.,
Commanding.

DECLASSI FI ED

SECRET



THIS PAGE IS DECLASSIFIED IAW EO 13526



THIS PAGE IS DECLASSIFIED IAW EO 13526



THIS PAGE IS DECLASSIFIED IAW EO 13526



THIS PAGE IS DECLASSIFIED IAW EO 13526



THIS PAGE IS DECLASSIFIED IAW EO 13526



THIS PAGE IS DECLASSIFIED IAW EO 13526

#### -SECRET

#### DECLASSIFIED

The Secretary of the presents his compliments to the Secretar Secretary of State and acknowledges receipt of Sr. Sull's letter (48 838.2311/92) addressed to the Community Secretary Air Person under date of 19 February 1984.

The Secretary of the is pleased to initiate that the the Department has no objection to the extension of a blanket authorization, good until further notice, for Bundlian military aircraft to enter, pass through, and depart the Butted Battes and possessions thereof, subject to the following conditions which shall govern each and all filipted

s. Ratty into the United States will be unde via one of the following airports which surumlly serve as entry for a