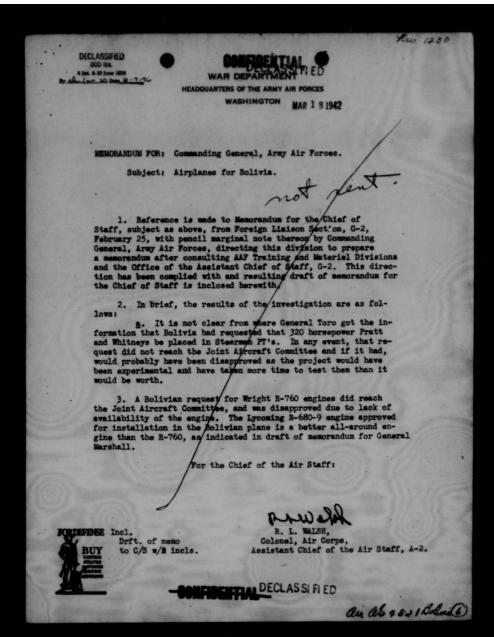

solution, namely to establish the training school in that part of Bolivia where standard primary training planes could be used. This question does not fall within the province of the War Department.

2. The whole subject of primary training planes for Bolivia has been considered exhaustively by the Joint Advisory Board on Latin American Republics, (of which Colonel H. A. Barber, War Plans Division, General Staff, is the senior Army member), the Joint Aircraft Committee and the Materiel Division of the Air Corps.

/S/ Theodore Babbitt,
THEODORE BABBITT,
Lieut. Colonel, Field Artillery,
Foreign Liaison Section.

(Written in ink):

To General Arnold

new.

(Written in pencil):

2/28/42

Tie in with Training Sect & Mat. Div. & prepare memo after teking over

FIREM PEOLASSI FI Enth G-2

MEA







THIS PAGE IS DECLASSIFIED IAW EO 13526

| DECLASSIFIED DOOMS.  Sign A an house 1876  Or Shoulders Life Date 18-1-76