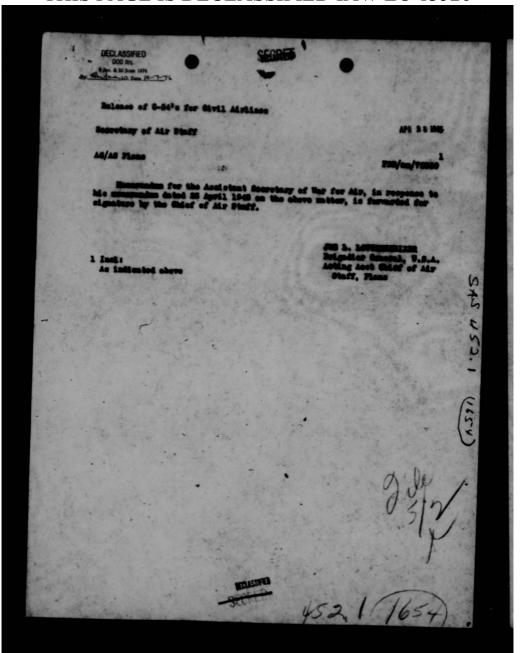

THIS PAGE IS DECLASSIFIED IAW EO 13526

THIS PAGE IS DECLASSIFIED IAW EO 13526

84 March 1945 MARBON FOR BRIGADIER CHEERAL PATRICK V. TIMBERLAND, U.S.A. Deputy Chief of Air Staff 3-3-1019 Pentagon Building Subject: Balence of G-54's for civil carriers. Receipt is acknowledged of your memorandum of 22 March 2. In accordance with the underwigned's converention with you of this merning, there is forwarded to you herewith for consideration in connection with the above matter a copy of a letter addressed to Mr. Levett by Mr. Pagus under date of March 23, 1945, begather with a copy of Mr. Levett's reply. 3. You will notice that Mr. Levett's letter covers the matter referred to in paragraph 4 of your measurandam, as well as the question of whether or not the GAB and GAA will certificate the DG-4's. For the Assistant Secretary of War for Air: e/ Goorge A. Brownell GRORGE A. BROVERLL GAB: bed Celenel, Air Corps Executive Officer 2 Incle Inel 1 - Opy Mar 23, 1945 1tr to AFSEA fr Che, CAB Inel 2 24 Mar 45 1tr to CAB fr AFSVA elent G