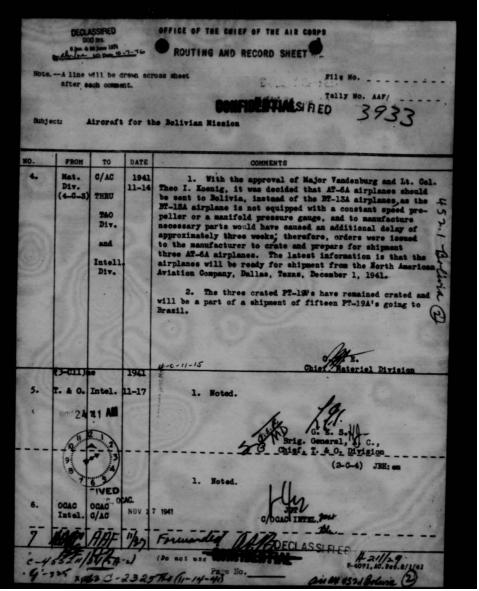

certain that the President, himself, will desire to be flown by the Mission. In this rugged, high country, with an absence of energency landing fields, it is imperative that any plane to be used here be capable of returning to its base on a single motor. It would give American equipment an extremely bad name with the Bolivians if high ranking officials were forced down or injured because of giving the necessary performance is a Bouglas B-23. Accordingly, it is requested that such a plane be sent as soon as possible.

3. It must be remembered that the Eclivian Government was premised that the Mission would bring a bimotored plane for instructional purposes and they are anxiously awaiting the arrival of such.

> /S/ Clarence W. Bennett Lt. Col., Cavelry, D. C. L. Military Attache

CWB: F





THIS PAGE IS DECLASSIFIED IAW EO 13526



DECLASSI FI'E





THIS PAGE IS DECLASSIFIED IAW EO 13526



THIS PAGE IS DECLASSIFIED IAW EO 13526



-CONFIDENTIAL

Memorandum for the Commanding General, AAF Subjects Aircraft for Latin America

14 September 1945

- g. Ambassador Berlo has stated that a need for C-54 transports will exist in Brazil. In order to determine the extent of Brazilian interest and to allay my disentiafaction which might arise in Brazil as a consequence of the sale of C-54's to Argentina, a demonstration C-54 is to be sent to Brazil. Ambassador Berlo has been notified by the State Department to this offcot.
- h. Three C-67 aircraft are to be provided to the CAMLC for use in connection with the sales senters. One of these will remain in Mismi as a shew plane, and the o