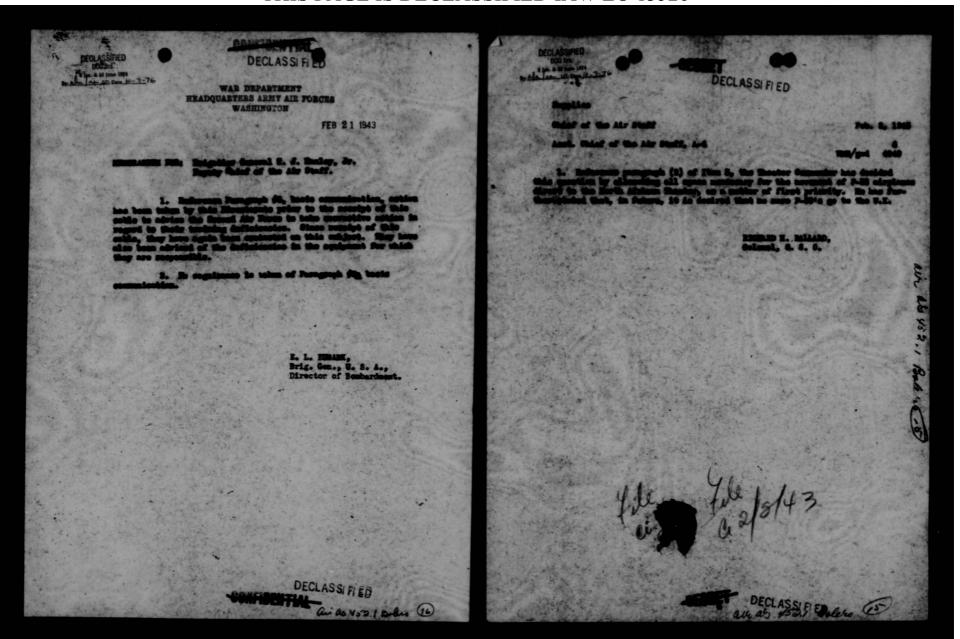

vigators.

b. Inquiry addressed to navigators of all ATC crews concerned reveals no complaints as to proper charts or accurate sextents.

c. Standard procedure of our Ferrying Division is to provide 200 rounds of ammunition per gun on all such ferried aircraft.

h. We have not required our crews to carry escape kits. When we receive information as to items included from the M.I.S., we will take immediate steps to provide such kit for each crew member. However, we are advised that kits are not now available to us.

5. It is suggested that action copy of the cable from General Speatz be referred to other agencies dispatching B-17's with tactical crews to Africa U. K.

By command of Major General GEORGE:

HAROLD R. HARRIS, Colonel, G.S.C., Acting Chief of Staff.

LE CONTRACTOR

DECLASSIFIED



THIS PAGE IS DECLASSIFIED IAW EO 13526





THIS PAGE IS DECLASSIFIED IAW EO 13526





THIS PAGE IS DECLASSIFIED IAW EO 13526





THIS PAGE IS DECLASSIFIED IAW EO 13526



THIS PAGE IS DECLASSIFIED IAW EO 13526



THIS PAGE IS DECLASSIFIED IAW EO 13526



THIS PAGE IS DECLASSIFIED IAW EO 13526



THIS PAGE IS DECLASSIFIED IAW EO 13526



THIS PAGE IS DECLASSIFIED IAW EO 13526



THIS PAGE IS DECLASSIFIED IAW EO 13526



THIS PAGE IS DECLASSIFIED IAW EO 13526



| NAR DEPARTMENT MEADQUARTERS AIME AIR FORCES MASHIBUTON                                                                | 9             |
|-----------------------------------------------------------------------------------------------------------------------|---------------|
| Received from a Gen, Arnold , Headquarters Army<br>t