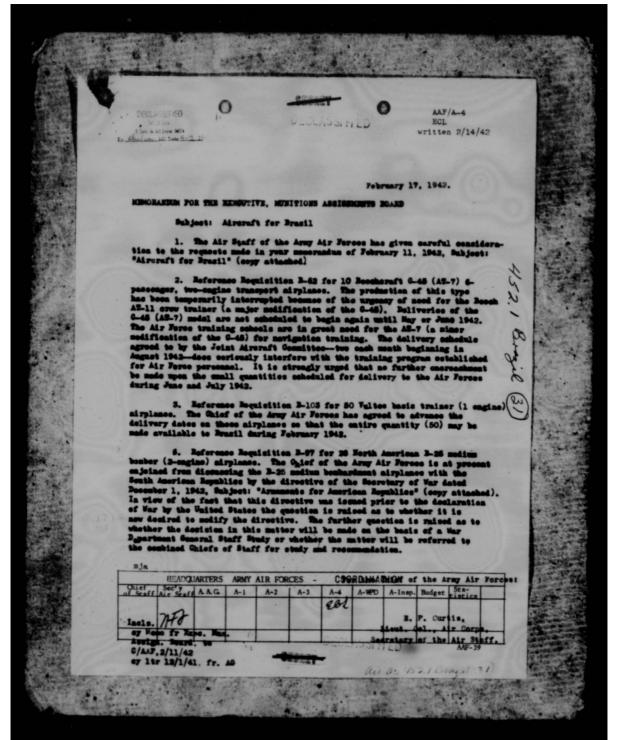

to the arrangements made, the personnel selected, the schedule for the ferrying flight, and copies of pertinent orders and instructions issued for the accomplishment of the mission.

4. Concurrently with this memorandum, directive memoranda are being issued in connection with this project to the Assistant Chiefs of the Air Staff, A-1 and A-2. A-WFD is monitoring the project. You will coordinate with these Divisions and with A-4.

5. Report of action taken is directed.



J. J. YORK, Colonel, Air Corps, Secretary, Air Staff

DECLASSIFIER

air 25 42/ Brand 30

# AG<u>E IS DECLASSIFIED IAW</u> E0



AGE IS DECLASSIFIED IAW E



THIS PAGE IS DECLASSIFIED IAW EO 13526



THIS PAGE IS DECLASSIFIED IAW EO 13526



THIS PAGE IS DECLASSIFIED IAW EO 13526



THIS PAGE IS DECLASSIFIED IAW EO 13526



DECLASSIFIED
DOD INS.
D I Jan. 6. 20 June 1974
DO FAN JONE 10 Date 10 2 - 70 1

DECLASSIFIED

WAR DEPARTMENT

WASHINGTON

February 11, 1942.

MEMORANDUM FOR THE CHIEF, ARMY AIR FORCES.

Subject: Aircraft for Brazil.

In a conference recently held with the Brazilian Ambassador and members of the Brazilian Military Commission, this biffice (Munitions Assignments Board) was asked to render assistance in connection with the Brazilian Defense Aid requisitions listed below:

Requisition B-62.
 10 Beechcraft C-45 (AT-7), 6-passenger, 2-engine transport airplanes.

The Joint Aircraft Committee recently approved the requisition under Case No. 1231, with deliveries scheduled for two each month beginning in August 1942.

It is requested that consideration be given to the possibility of deferring de