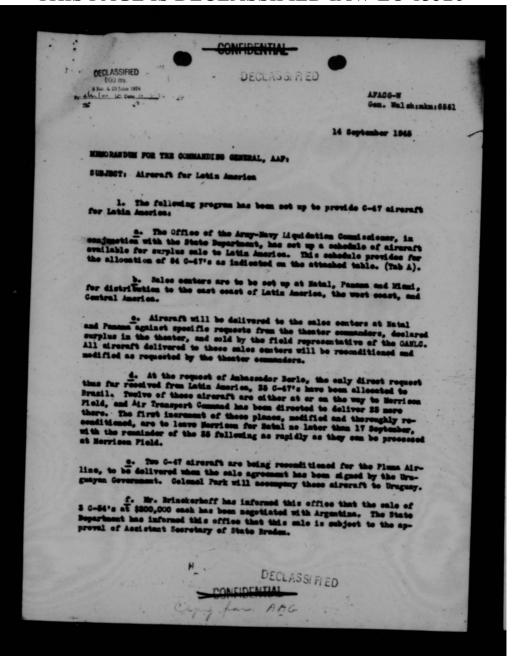

n early date convenient to you on the subject of transport aircraft for Brasil. We must have ready for General Arnold upon his return on or about the 16th the complete status of this project. General Arnold is, as you know, anxious that the Brasilians obtain the transport aircraft they want within 30 days. I am interested now to know that we have acquainted the Brasilians, through proper channels, of the method they must pursue in order to obtain these from the proper disposal agencies of the Government. I.C.B. uty Commender, AAF Special Assistant to Commanding General, AAF In reference to Comment Ho. 1, attached is memorandum to the Commanding meral, AAF, Subject, Aircraft for Latin America, summarizing the action tal 15/ T. B. HAII. DECLASS! FLED

THIS PAGE IS DECLASSIFIED IAW EO 13526







THIS PAGE IS DECLASSIFIED IAW EO 13526



THIS PAGE IS DECLASSIFIED IAW EO 13526



THIS PAGE IS DECLASSIFIED IAW EO 13526



THIS PAGE IS DECLASSIFIED IAW EO 13526



THIS PAGE IS DECLASSIFIED IAW EO 13526



THIS PAGE IS DECLASSIFIED IAW EO 13526



THIS PAGE IS DECLASSIFIED IAW EO 13526



THIS PAGE IS DECLASSIFIED IAW EO 13526



THIS PAGE IS DECLASSIFIED IAW EO 13526



General H. H. Arnold Washington, D. C. 26 August 1944 DECLASSI FLED

With regard to your request that I contact proper authorities conserming the number of hipplanes Brasil could use in the future, I suggest that my recommendation be made after the group of USAAF officers referred to in fab C of your letter dated 8 Agust 1944, subject: "Brasilian air Ferce Organization and 'reining," has completed its tour and co