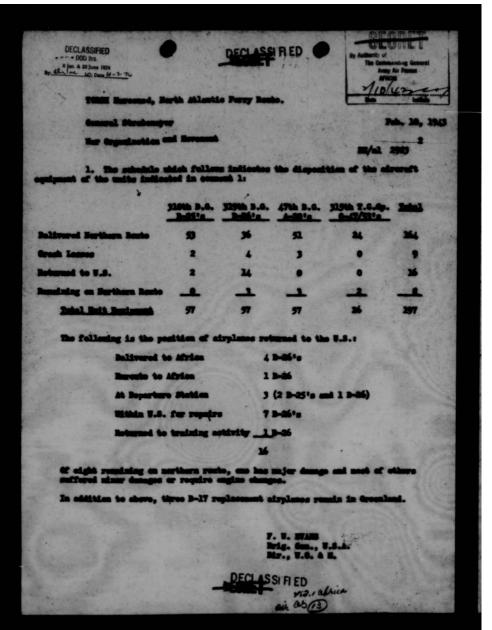

| -0. had,    | arrests, under<br>stronger in Bully |        |     |                   |            |          |

THIS PAGE IS DECLASSIFIED IAW EO 13526



THIS PAGE IS DECLASSIFIED IAW EO 13526



THIS PAGE IS DECLASSIFIED IAW EO 13526



THIS PAGE IS DECLASSIFIED IAW EO 13526



THIS PAGE IS DECLASSIFIED IAW EO 13526





THIS PAGE IS DECLASSIFIED IAW EO 13526



THIS PAGE IS DECLASSIFIED IAW EO 13526



THIS PAGE IS DECLASSIFIED IAW EO 13526



THIS PAGE IS DECLASSIFIED IAW EO 13526



THIS PAGE IS DECLASSIFIED IAW EO 13526



THIS PAGE IS DECLASSIFIED IAW EO 13526

COPY

"Gen. Stratemeyer G:C.M."

FRENCH MILITARY MISSION WASHINGTON

NO 12 /A

February 6, 1943

MEMORANDUM FOR GENERAL G. MARSHALL CHIEF OF STAFF, U. S. ARMY

SUBJECT: Assignment of Aircraft to the French Air Force in Africa.

REFERENCE: Memorandum of February 3, 1943, concerning the Shipment of war Materiel for the French Forces in North Africa.

1. - The above-mentioned memorandum stated the number of 1st line combat planes necessary for the reactivation of the French Air Force in Africa, and requested (Paragraph 2) that the time schedule for deliveries be established in such a way as would allow the establishment of a cohesive force ready to enter into action wh