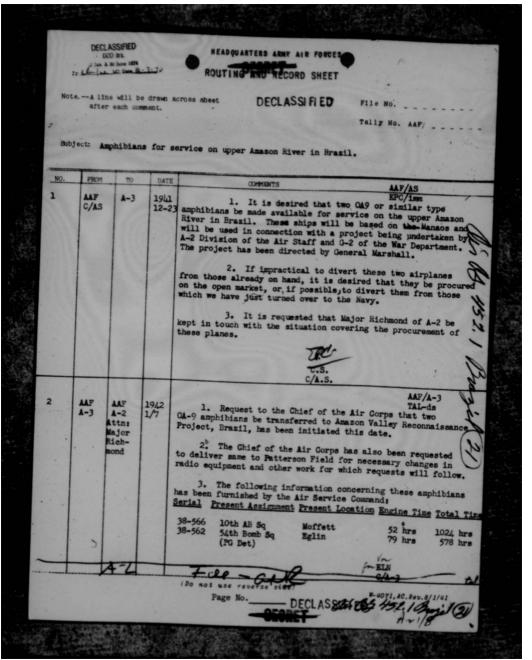

| -4/2         |         | No. of Street, or other Persons |
| 19 19 18 18 18 18 18 18 18 18 18 18 18 18 18                                                                                                                                                                                                                                                                                                                                                                                                                                                                                               | A 1591 92 11                                                 | A STATE OF THE STA | 1000         | ALT THE | 1                               |

THIS PAGE IS DECLASSIFIED IAW EO 13526



THIS PAGE IS DECLASSIFIED IAW EO 13526



THIS PAGE IS DECLASSIFIED IAW EO 13526





THIS PAGE IS DECLASSIFIED IAW EO 13526



THIS PAGE IS DECLASSIFIED IAW EO 13526









THIS PAGE IS DECLASSIFIED IAW EO 13526



go Substitution of Steamen or Sparten simplenes to mot

(1) The three Pairshild PP-19a's currently in see by our Mission have etimilated Bremilian interest in this particular time of tunings.

(2) This has resulted in Brazilian seguintane for and our release to Brazil of numfacturing rights on this type plane, and further resulted in least-lease requisitions by Brazil for sinty 79-200's.

(3) Substitution of another type would result in serious complications in the author of spare parts, supplies, and motor maintenance in a country where supply and maintenance, at boot, is