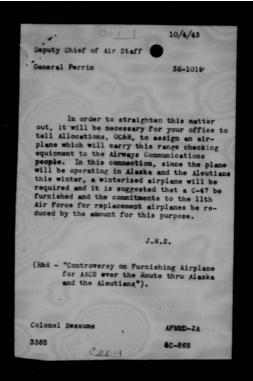

ALSEC PROCEEDING SATISFACTORILY AS TO "MATERIAL, HOMEVER, THE CAE HAS NO SUITABLE AIRCRAFT AVAILABLE FOR PROPER MAINTENANCE AND FLIGHT CHECKING THESE FACILITIES X IT IS MANDATORY THAT PROVISION BE MADE FOR REGULAR FLIGHT CHECKS OF ALL RANGES TO INSURE MAXIMUM SAFETY OTHERWISE OPERATIONS INVOLVING THEIR USE CREATE A GREATER HAZARD THAN WOULD THEIR ABSENCE. URGENTLY REQUEST ACTION TO PROVIDE CAA WITH TWO AIRCRAFT OF JRB-2 TYPE FOR THIS SERVICE MISHER FROM NAVY ALLOTMENT OR REPRESENTATIONS TO ARMY FOR AT-7 TYPE. EARLY ACTION CONSIDERED IMPERATIVE AS CAA PRESENTLY UNABLE TO PROPERLY SERVICE EXISTING AIDS.

C O P

ENCLOSURE (A)



THIS PAGE IS DECLASSIFIED IAW EO 13526



THIS PAGE IS DECLASSIFIED IAW EO 13526



THIS PAGE IS DECLASSIFIED IAW EO 13526



THIS PAGE IS DECLASSIFIED IAW EO 13526





THIS PAGE IS DECLASSIFIED IAW EO 13526



THIS PAGE IS DECLASSIFIED IAW EO 13526





THIS PAGE IS DECLASSIFIED IAW EO 13526



THIS PAGE IS DECLASSIFIED IAW EO 13526



THIS PAGE IS DECLASSIFIED IAW EO 13526

THIS PAGE IS DECLASSIFIED IAW EO 13526



THIS PAGE IS DECLASSIFIED IAW EO 13526



THIS PAGE IS DECLASSIFIED IAW EO 13526

THIS PAGE IS DECLASSIFIED IAW EO 13526



THIS PAGE IS DECLASSIFIED IAW EO 13526



THIS PAGE IS DECLASSIFIED IAW EO 13526



THIS PAGE IS DECLASSIFIED IAW EO 13526



THIS PAGE IS DECLASSIFIED IAW EO 13526



THIS PAGE IS DECLASSIFIED IAW EO 13526

THIS PAGE IS DECLASSIFIED IAW EO 13526



THIS PAGE IS DECLASSIFIED IAW EO 13526





THIS PAGE IS DECLASSIFIED IAW EO 13526





January 19, 1943

Lt. Gen. H. H. Arnold, Chief, Army Air Forces, Washington, D. C.