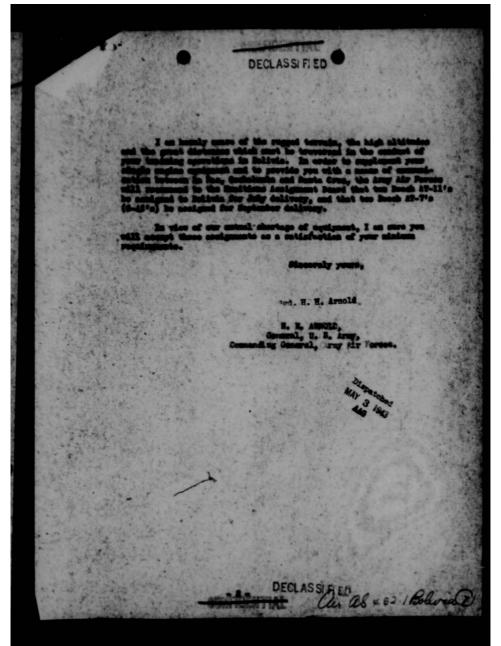

|  |  |
| -                                                                                                                                                                          |                                       |                       |           |                                                                                                                                                                                                                      |  |  |

THIS PAGE IS DECLASSIFIED IAW EO 13526

THIS PAGE IS DECLASSIFIED IAW EO 13526



THIS PAGE IS DECLASSIFIED IAW EO 13526



THIS PAGE IS DECLASSIFIED IAW EO 13526



THIS PAGE IS DECLASSIFIED IAW EO 13526



THIS PAGE IS DECLASSIFIED IAW EO 13526



THIS PAGE IS DECLASSIFIED IAW EO 13526



THIS PAGE IS DECLASSIFIED IAW EO 13526

|                       | ROUTING NO WECOND JAE ECLASS ED                                                                                                                                                                                                  | FILE NO.                |
|-----------------------|----------------------------------------------------------------------------------------------------------------------------------------------------------------------------------------------------------------------------------|-------------------------|
| SUBJECT:              | General Toro's Request for 10 Airplanes.