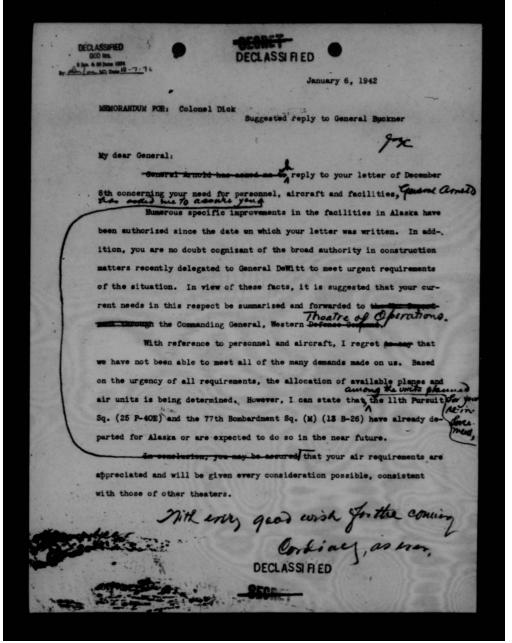

Alaska Defense Command without delay for the accomplishment of the prescribed army mission. h. Strong efforts be made to have the Navy Department funish additional naval means to the Commandant 13th Naval District: (1) To accomplish prescribed Naval missions in Alaska, DECLASSI FIED



THIS PAGE IS DECLASSIFIED IAW EO 13526

HQ ADC PTRICHARDSON ALS 844A Jan 12 CG WDC AND FOURTH ARMY WORD PRIORITY I AGAIN RECOMMEND REINFORCEMENT ALASKA AIRFORCE BY B REVENTEEN PLANES AND REINFORGEMENT COMALSEC WITH NAVY TORPEDO PLANES AS MOST EFFECT AY OF DEALING WITH THREAT BUCKNER CG ADC 2134 JAN 13 R NR 5 2134 BH1 DECLASSIF ED COPY





THIS PAGE IS DECLASSIFIED IAW EO 13526



THIS PAGE IS DECLASSIFIED IAW EO 13526



THIS PAGE IS DECLASSIFIED IAW EO 13526



THIS PAGE IS DECLASSIFIED IAW EO 13526







THIS PAGE IS DECLASSIFIED IAW EO 13526

AG<u>E IS DECLASSIF</u>IED IAW E

AGE IS DECLASSIFIED IAW E



THIS PAGE IS DECLASSIFIED IAW EO 13526



Major General H. H. Armold, Chief of Army Air Forces, Mash., D. C., December 8, 1941, - cont'd.

at Fort Richardson I lived in a tent that was not winterised along with the rest of the troops during a period when the temperatures were about as low as they are now and when we had to out holes in the ice and haul all of our water. None of us suffered any particular hardships, the spirit of the men was good and the sick report was lower than it has ever been since. I have never been of the opinion that troops cannot take the field without bringing their barracks along on memorandum receipt.

I feel sure that any troops that are sent here will be mo