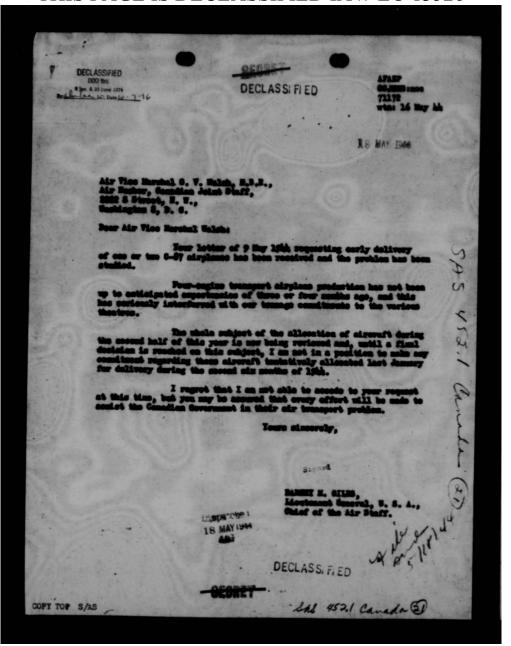

weather conditions over the Bay of Biscay. These and other difficulties inherent in operating some of the aircraft, which have had considerable flying time to their credit, has curtailed our schedule for transport operations. Secondly the need for training at the earliest possible moment the crews necessary to operate the C.87's as received. I realize that you have many commitments for transport aircraft but would be very grateful if you could let me know as soon as possible what the chances are of an earlier delivery of one or two C-87's and approximately when this might be done. Yours sincerely. G. V. Walsh Air Vice Marshal Air Member, Camadian Joint Staff. Commanding General, U. S. Army Air Forces, Room 3 E 1007, Pentagon Building, Washington, D. C. DECLASSIFIED 8 AS 452,1 Canala (2)



THIS PAGE IS DECLASSIFIED IAW EO 13526





THIS PAGE IS DECLASSIFIED IAW EO 13526



THIS PAGE IS DECLASSIFIED IAW EO 13526





et. 3. V., DECLASS .. WASKI NOTON ember 14th, 1943. Dear Semeral Giles: Four of the six 3-17 sircraft which the U.S.A.A.F. so generously made available to the Royal Canadian Air Force for the transportation of mail to the Canadian Armed Forces in Europe and the Mediterre man Area, have arrived in Canada and the remaining two which required cortain minor repairs are expected on or about the 15th of December. I would like to take this opportunity of expressing gratitude both to General Arneld and your-self on behalf of the Minister of Entienal Defence for Air, and of the Chief of the Air Staff, Royal Canadian Air Force, and my own appreciation of the despatch wi