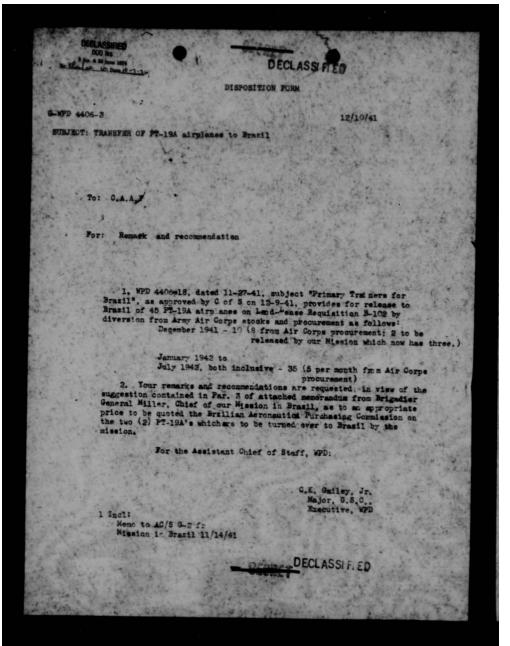

| DECLASSIFIED                                                                                     |



THIS PAGE IS DECLASSIFIED IAW EO 13526







Chefia Rio De Jameiro

11/14/41

SUBJECT: Transfer of PT-19A Airplanes to Brazil.

TO

Assistant Gief of Stuff, G-2 War Department Washington, D.C

- 1. Referring to your cable Mo. 2 41k dated April 1, 1941 and subsequent receipt at this station of three (3) PT-194 airplanes, it is believed advisable at this tile to release to Brazil at least two of the airplanes.
- 2. It is recommended that two PT-19A airplanes be offered to the Brazálian Air Forde and one be retained for service with this Mission for the following reasons:
- a.) The airplanes have served their purpose in convincing Brasil that American primary trainers are superior to the German "Stieglitz", heretofore manufactured at the Brasilian Naval Aircraft Factory. Brasil has requested the manufacturing rights for fairchild PT