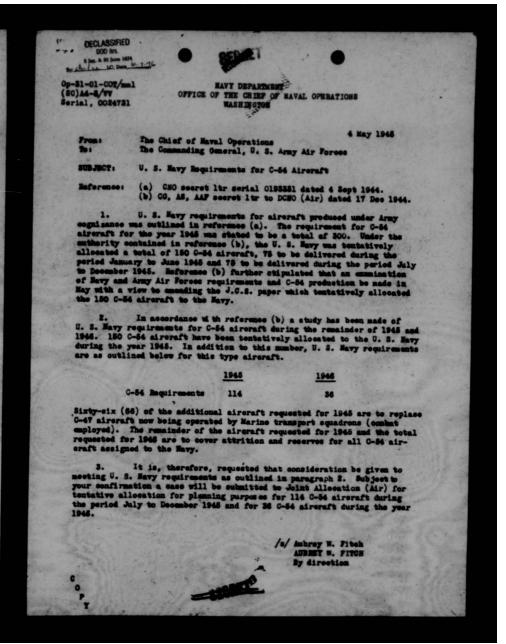

develop advanced models, and to create new markets. Accordingly, it is recommended that the attached letter be signed by the Chairman of the Aircraft Production Board and issued immediately. It is further recommended that, at the same time, theArmy Air Forces and the Bureau of Aeronautics instruct their personnel, and particularly plant representatives, of this policy. M. H. Wilner, WFB Lt. Col. J. P - Marshall, AAF omdr. T. B. Focke, Buker M. A. Tracy, ARCO





THIS PAGE IS DECLASSIFIED IAW EO 13526

THIS PAGE IS DECLASSIFIED IAW EO 13526



THIS PAGE IS DECLASSIFIED IAW EO 13526



THIS PAGE IS DECLASSIFIED IAW EO 13526



THIS PAGE IS DECLASSIFIED IAW EO 13526



THIS PAGE IS DECLASSIFIED IAW EO 13526



THIS PAGE IS DECLASSIFIED IAW EO 13526



THIS PAGE IS DECLASSIFIED IAW EO 13526





THIS PAGE IS DECLASSIFIED IAW EO 13526









THIS PAGE IS DECLASSIFIED IAW EO 13526



THIS PAGE IS DECLASSIFIED IAW EO 13526







THIS PAGE IS DECLASSIFIED IAW EO 13526





THIS PAGE IS DECLASSIFIED IAW EO 13526



| Periolemetes - A-26 Sa                                                                                                                            | elec Almos                                                                                                                                                                                                                                                                                                                                                   |                                       |
|--------------------------------