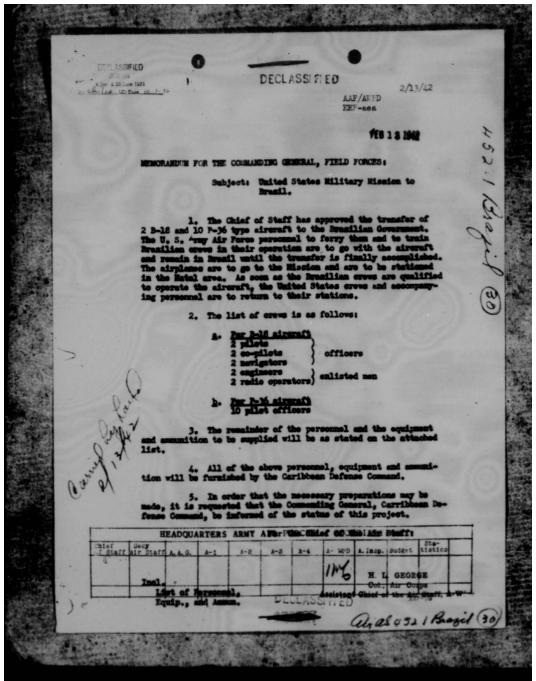

|                    |  |
|      |         | 7 .                    |              | DECLASSIFIED  (Do not use reverse side)                                                                                                                                                                                                                     |                    |  |
|      |         |                        |              |                                                                                                                                                                                                                                                             | as 45 2.1 Brogil 3 |  |

THIS PAGE IS DECLASSIFIED IAW EO 13526



THIS PAGE IS DECLASSIFIED IAW EO 13526



THIS PAGE IS DECLASSIFIED IAW EO 13526

|                             |                                                        | ECLASSI                              | W-4759, A. C.      |  |
|-----------------------------|--------------------------------------------------------|--------------------------------------|--------------------|--|
|                             |                                                        |                                      | AAF-3              |  |
| MOTE: 1                     | to be accomplished and surned to the Air Adjutteneral. | re-<br>ent                           |                    |  |
|                             |                                                        |