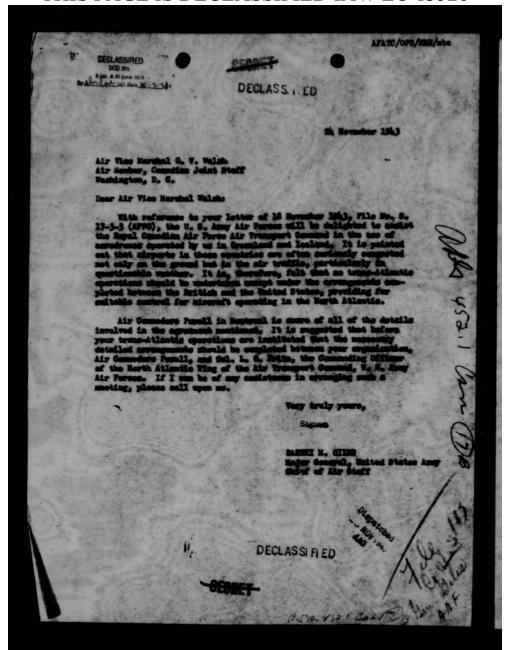

to the quantities given in my letter of August 7th, 1943, which appear to be the miximum number available to Canada from the limited production of this type.

Iou will notice that provision has been made in the attached schedule for four engine transport aircraft for the equipment of two heavy transport equadrons, notwithstanding the fact that no allocations of this type were possible to Gazada at the time C.#.5. 283/1 was considered by the C.C.O.S. It is hoped that the production situation during 19kh will permit of the allocation at this time of the relatively small requirements of the R.C.A.F. of this type. C.Sh aircraft would be preferred but C.87 has been shown in the R.C.A.F. scheduled requirements as an alternative. The six

DECLASS TED



THIS PAGE IS DECLASSIFIED IAW EO 13526





THIS PAGE IS DECLASSIFIED IAW EO 13526

CANADIAN JOINT STAFF

(U.S.) CANADIAN JOINT STAFF

CANADIAN JOINT

File No. S.17-3-3 (AFPO)

18 November, 1943

Dear General Giles:

The six Bl7F aircraft, which have now been assigned to the R.C.A.F. through the kind auspices of General Arnold, will enable the R.C.A.F. Air Transport Command to commence operations soon to the United Kingdom, Mediterranean, and other theatres where members of the Canadian armed Forces are serving.

The routes to be followed from Canada to the United Kingdom will vary according to weather conditions, which may make it necessary at times to use the Northern route via Greenland and Iceland. Normally, landings will not be planned at Bluie West 1, Greenland, and Neeks Field, Iceland, but occasionally weather conditions o