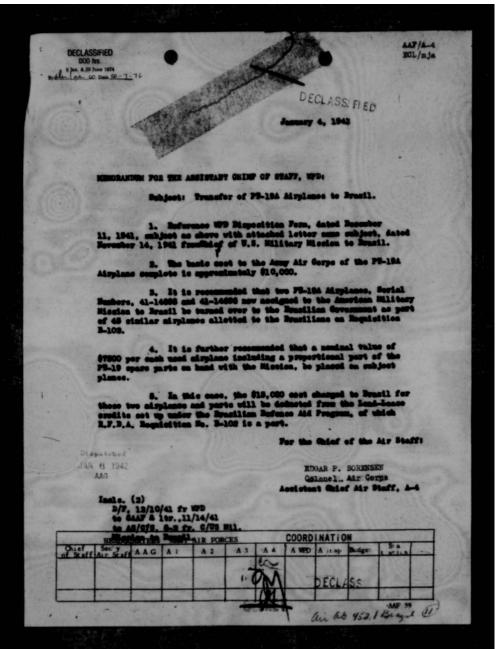

| DECLASSIFIED                                                                                     |



THIS PAGE IS DECLASSIFIED IAW EO 13526







Chefia Rio De Jameiro

11/14/41

SUBJECT: Transfer of PT-19A Airplanes to Brazil.

TO

Assistant Gief of Stuff, G-2 War Department Washington, D.C

- 1. Referring to your cable Mo. 2 41k dated April 1, 1941 and subsequent receipt at this station of three (3) PT-194 airplanes, it is believed advisable at this tile to release to Brazil at least two of the airplanes.
- 2. It is recommended that two PT-19A airplanes be offered to the Brazálian Air Forde and one be retained for service with this Mission for the following reasons:
- a.) The airplanes have served their purpose in convincing Brasil that American primary trainers are superior to the German "Stieglitz", heretofore manufactured at the Brasilian Naval Aircraft Factory. Brasil has requested the manufacturing rights for fairchild