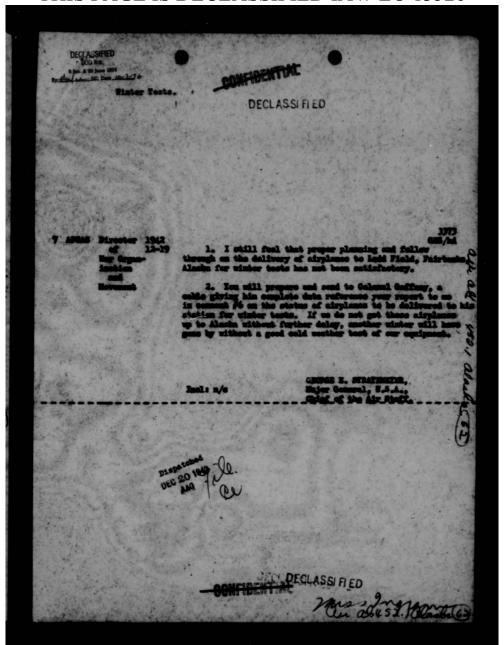

r flight test today.



THIS PAGE IS DECLASSIFIED IAW EO 13526

## tatus of Minter Test Aircraft (Contid) 0-54 serial number 41-32943 Available at factory - ! - Becember 20 (To pick up equipment) Note: December 24, this airplane ready proceed to Great Falls, switing weather. C-544 serial number 41-37269 Note: December 24, this airplane still on production line G-60A serial number 42-55885 Available at factory - Now Note: December 24, airplane should arrive Ladd Field within 2 to 3 days. G-604 serial number 42-55886 Available at factory - H Note: December 24, undergoing winterisation check requiring normally 48 to 72 hours.



THIS PAGE IS DECLASSIFIED IAW EO 13526



THIS PAGE IS DECLASSIFIED IAW EO 13526



THIS PAGE IS DECLASSIFIED IAW EO 13526



THIS PAGE IS DECLASSIFIED IAW EO 13526



THIS PAGE IS DECLASSIFIED IAW EO 13526



THIS PAGE IS DECLASSIFIED IAW EO 13526



THIS PAGE IS DECLASSIFIED IAW EO 13526



| DECLASSIFIED DOD itrs. j 0 jan. 6 20 june 1974 | ROUTING AND RECORD SHEE                                                                                                                                                        | DECLASSIFIED FILE                                                    |              |
|------------------------------------------------|--------------------------------------------------------------------------------------------------------------------------------------------------------------------------------|----------------------------------------------------------------------|--------------|
| By Clar At LC; Deto 19