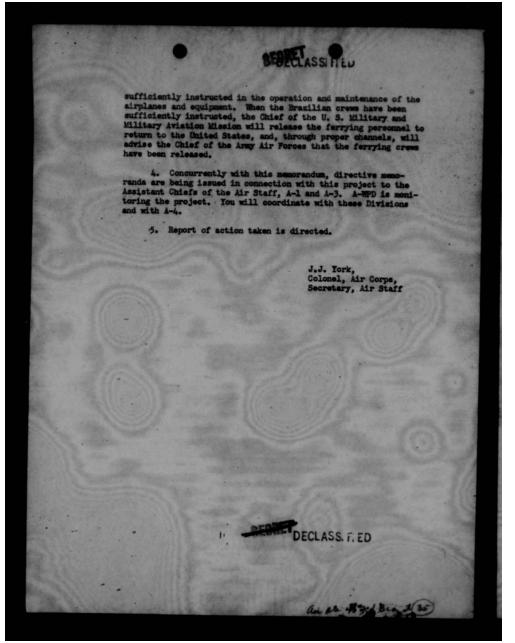

rm the Chief of the U.S. Military and Military Aviation Mission.

3. The Assistant Chief of the Air Staff, A-3, is being directed to advise you as to the arrangements made, the personnel selected and the schedule for the ferrying flight, and to furnish you copies of orders and instructions issued by him for the accomplishment of the mission. Upon receipt of this information you will transmit the same, or the essential elements thereof, through proper channels, to the Chief of the U.S. Military and Military aviation Mission at Rio de Janeiro, Brazil. The Chief of the U.S. Military and Military Aviation Mission will be informed that he, with the approval and concurrence of the authorized representative of the Brazilian Covernment, will determine when Brazilian crews have been

DECLASSIFILI



DIRECTIVE MEMORANDUM FOR THE ASSISTANT CHIEF OF THE AIR STAFF, A-3. Subjects Transfer of 10 AT-6B Airplanes to Brazil. Of the 50 AT-68 airplance directed by the President to be to South American republice, ten (10) have been allocated and by, Brazil, to be delivered at Rio de Janeire, Brazil, of Chief of the U. S. Hilitary and Hilitary Aviation Hission Each airplane is to be completely equipped, including a mb racks. With the airplanes there are to be delivered ine gum assumition. A ninety day supply of sary spares are being shipped under the d 3. You are directed: With the cooperation and assistance of the Assistant Chief aff, A-4, to arrange for the delivery of the airplanes by rer (North American Aviation Inc. of Texas, of Dellas, Tax ag personnel; to have the airplanes fully equipped