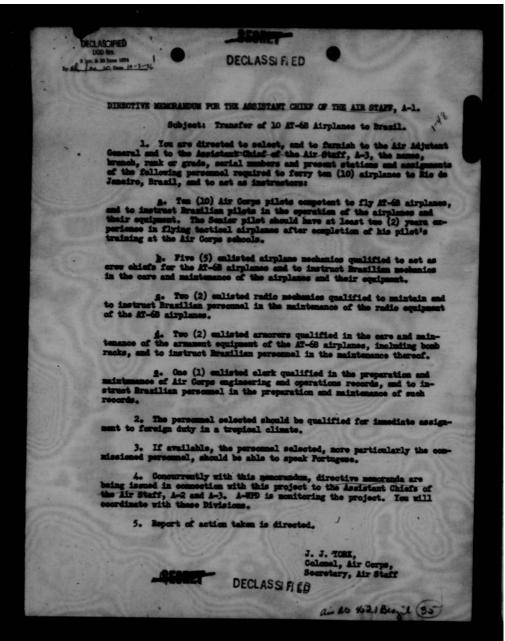

|                 |                     |                           |         |          |          |                    |



THIS PAGE IS DECLASSIFIED IAW EO 13526



THIS PAGE IS DECLASSIFIED IAW EO 13526



THIS PAGE IS DECLASSIFIED IAW EO 13526







THIS PAGE IS DECLASSIFIED IAW EO 13526





THIS PAGE IS DECLASSIFIED IAW EO 13526







Subject: Transfer of 10 AT-6B airplanes to Brazil.

- Directives are being issued to the Assistant Chiefs of the Air Staff, A-1, and A-3, to select the necessary personnel and to accomplish the delivery to the Chief of the U. S. Military and Military Aviation Mission to Brazil of the 10 AT-6B airplanes which have been allocated to, and accepted by, Brazil. With the airplanes there are to be delivered the necessary spare parts and a ninety day supply of bombs and ammunition. Crews (1 pilot and 1 crew chief or radio mechanic or armorer or clerk for each airplane) will a ccompany the airplanes for the purpose of ferrying them, and, under the direction of the Chief of the U. S. Military and Military Aviation Mission, to instruct Brazilian crews in the operation and maintenance of the air-p