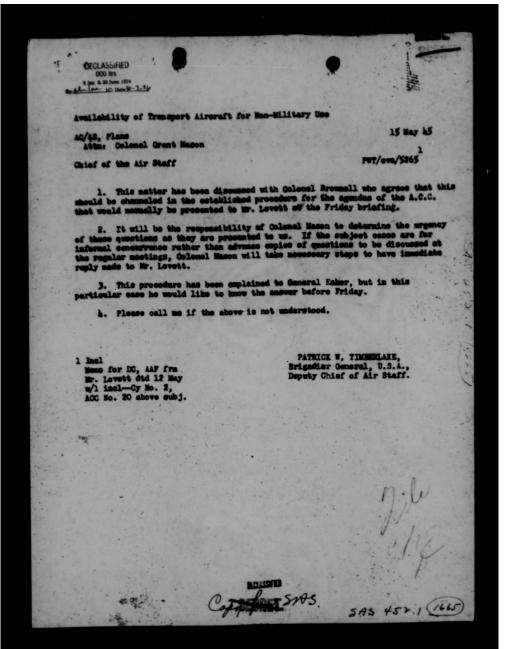

the nature of a jet ride?

"The Department may care to consult with the computent entherities in the Easy and Var Departments and advise no by suble whether it desires that I further Hajor Hellyin's DC-4 project on his return or not."

Tologram No. 520, April 26, 1945 from the Roberty at Santiago,

"On April 19 Military Attacks received telegram from mil mis, eigned Brott, COS, in substance as follows:

settles assent of lajor feliple, air route curvey is being conducted in delune type 6-54 to determine practiculative of using this type plane for mission supply. Fursily military project, and has no connection with cotabilishmus of countraled routes. Important that you coordinate with inherentary and obtain his approval, suggesting that he invite, at his discretion, local officials

10











THIS PAGE IS DECLASSIFIED IAW EO 13526



THIS PAGE IS DECLASSIFIED IAW EO 13526





THIS PAGE IS DECLASSIFIED IAW EO 13526

DECLASSIFIED

OOD hrs.

ON HAME TO DOWN 1974

Presented by: Department of State

A00 So. 20/1

Presented by: Department of State

Presented by: Department of State

On Holy 10 1974

Incharge the Presented by: Department of State

On Holy 10 1974

Incharge the Presented by: Department of State

On Holy 10 1974

Incharge the Presented by: Department of State

On Holy 10 1974

Incharge the Presented by: Department of State

On Holy 10 1974

Incharge the Presented by: Department of State

On Holy 10 1974

On Holy 1

Title: Availability of Transport Aircraft for Hon-Military Use - Desirability of Making G-87s Available to Foreign Airlines.

#### PROBLEM

The Depa