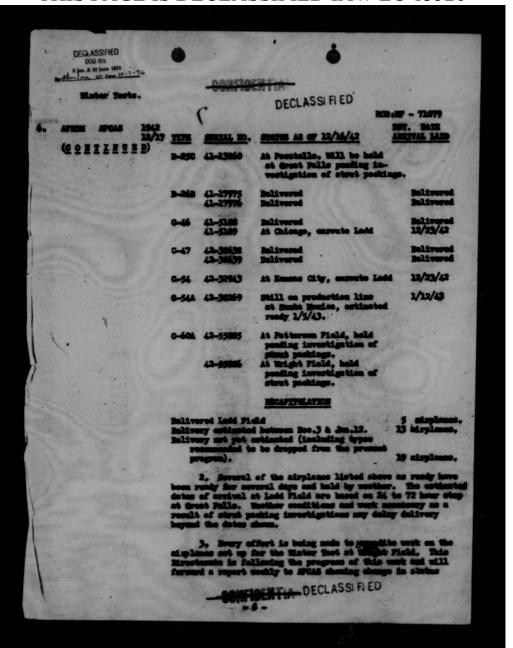

1-32943 Available at factory - ! - Becember 20 (To pick up equipment) Note: December 24, this airplane ready proceed to Great Falls, switing weather. C-544 serial number 41-37269 Note: December 24, this airplane still on production line G-60A serial number 42-55885 Available at factory - Now Note: December 24, airplane should arrive Ladd Field within 2 to 3 days. G-604 serial number 42-55886 Available at factory - H Note: December 24, undergoing winterisation check requiring normally 48 to 72 hours.



THIS PAGE IS DECLASSIFIED IAW EO 13526



THIS PAGE IS DECLASSIFIED IAW EO 13526



THIS PAGE IS DECLASSIFIED IAW EO 13526



THIS PAGE IS DECLASSIFIED IAW EO 13526



THIS PAGE IS DECLASSIFIED IAW EO 13526



THIS PAGE IS DECLASSIFIED IAW EO 13526



THIS PAGE IS DECLASSIFIED IAW EO 13526



| DECLASSIFIED DOD itrs. j 0 jan. 6 20 june 1974 | ROUTING AND RECORD SHEE                                                                                                                                                        | DECLASSIFIED FILE                                                    |              |
|------------------------------------------------|--------------------------------------------------------------------------------------------------------------------------------------------------------------------------------|----------------------------------------------------------------------|--------------|
| By Clar At LC; Deto 19                         | 1-76