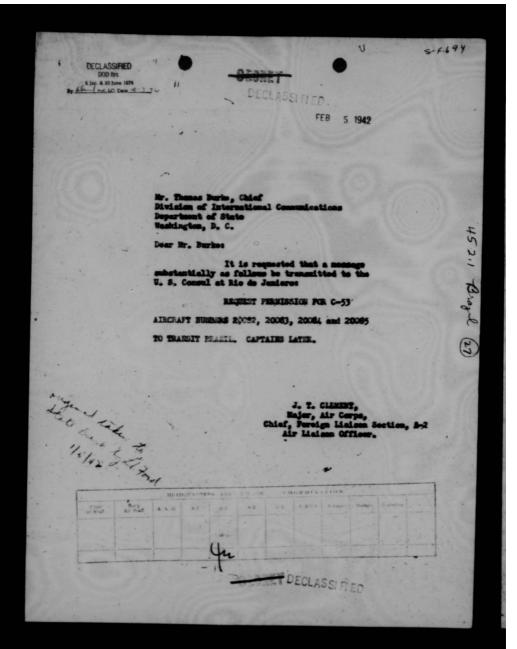

| L.C. Photoduglication Service  Down Proportion Hap" Armold Project  1995                                             | X 7 5663  Appropriation to be Charge See Below |                                                                 |
|----------------------------------------------------------------------------------------------------------------------|------------------------------------------------|-----------------------------------------------------------------|
| Preservation                                                                                                         | Requesting Office Order No.                    |                                                                 |
| ELECTROSTATIC POSITIVE PRINTS (XEROX)  PHOTOSTAT  BLUE, BLACKLINE, MYLAR  SPECIAL (Supplies, Methylone Blue Testing) | MOUNTING [                                     | CROFILM  Negative  Positive  Spools and boxes  Spools and boxes |
| Authorized by (Division) Dete                                                                                        | Approved by (Department)                       | Dete                                                            |
| DESCRIPTION OF MATERIAL                                                                                              | Size, Finish<br>Quantity, etc.                 | Negative Positive                                               |
| General Henry "Hap" Arnold                                                                                           | Coll. Exp. at \$                               | 60,000                                                          |
| PTLMING DATA C.O. ANORIO BU<br>POS. AB RED. 14:1 EXP. ANTE 1-9-95                                                    | 2 positive copics == at \$ 8,000               |                                                                 |
| See Rick for finding aid  See accounting for fallis  enstructions on 14                                              | ng Hapa                                        | mold moss fres.                                                 |
| Special Instructions:<br>Cost Share: Guggenham Fund 43,000                                                           | opecial Charg                                  | tev#<br>1 BPas.                                                 |
| Distribution: Master to LC                                                                                           | TOTAL COST                                     | 76,000,00                                                       |
| Poc. to Air Force Por to Ms. Div.                                                                                    | Received by Division Symbo                     | Dete                                                            |
| W 2.05 ( 11.05)                                                                                                      | INSTRUCTIONS                                   |                                                                 |

Library of Congress Manuscript Division

The Papers of

Henry H. Arnold

Container /23

THIS PAGE IS DECLASSIFIED IAW EO 13526

THIS PAGE IS DECLASSIFIED IAW EO 13526