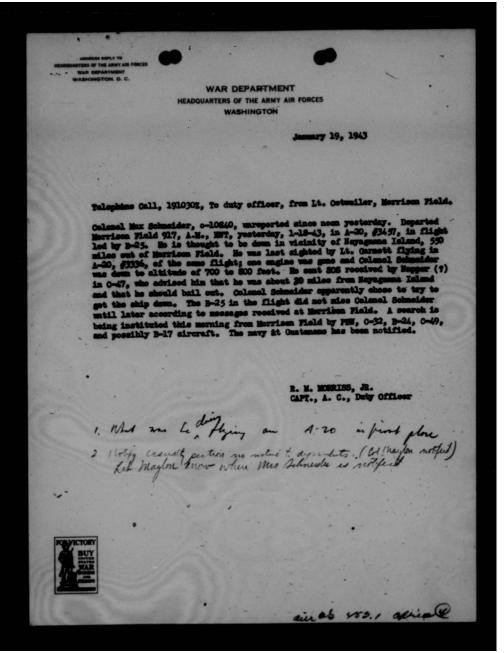

| STRATEMETER,<br>ral, U.S.A.,<br>se Air Staff.                                                   |  |  |  |  |
|         | ix      | July .                                       | F. 5.41       | Maction to DECLASSHALLA                                                                                                                                                                                                                                                              | talae                                                                                           |  |  |  |  |



THIS PAGE IS DECLASSIFIED IAW EO 13526



THIS PAGE IS DECLASSIFIED IAW EO 13526



THIS PAGE IS DECLASSIFIED IAW EO 13526







THIS PAGE IS DECLASSIFIED IAW EO 13526







THIS PAGE IS DECLASSIFIED IAW EO 13526



THIS PAGE IS DECLASSIFIED IAW EO 13526



THIS PAGE IS DECLASSIFIED IAW EO 13526



THIS PAGE IS DECLASSIFIED IAW EO 13526



THIS PAGE IS DECLASSIFIED IAW EO 13526



THIS PAGE IS DECLASSIFIED IAW EO 13526



#### WAR DEPARTMENT HEADQUARTERS OF THE ARMY AIR FORCES WASHINGTON

March 4, 1942.

CRANDUM FOR COLONIEL H. S. VANDENBERG:

1. The following information was telephoned by Lt. Colonel Smith from ONE to Major MacGloskey at 1:16 today. The following is a list of the pilote who departed from Spokane at 13:08, March 3rd.

| lat | Lieutement | F. | L. | O'Brien  | - 0-53 |
|-----|------------|----|----|----------|--------|
| lst | Lieutenant | J. | B. | Chenault | - P-40 |
| lst | Lieutenant | L  | H. | Woodruff | - P-40 |
| let | Lieutement