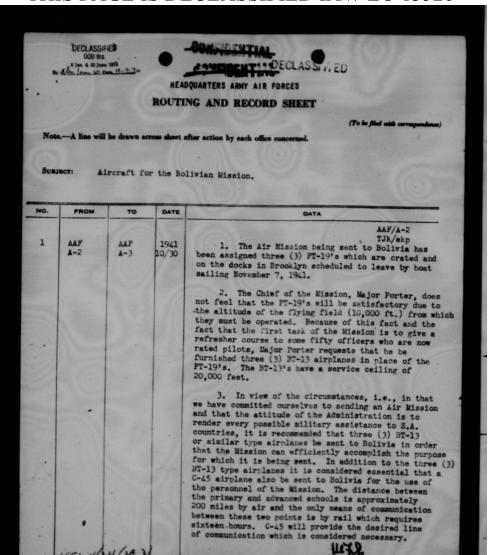

desire to be flown by the Mission. In this rugged, high country, with an absence of energency landing fields, it is imperative that any plane to be used here be capable of returning to its base on a single motor. It would give American equipment an extremely bad name with the Bolivians if high ranking officials were forced down or injured because of giving the necessary performance is a Bouglas B-23. Accordingly, it is requested that such a plane be sent as soon as possible.

3. It must be remembered that the Eclivian Government was premised that the Mission would bring a bimotored plane for instructional purposes and they are anxiously awaiting the arrival of such.

> /S/ Clarence W. Bennett Lt. Col., Cavelry, D. C. L. Military Attache

CWB: F





THIS PAGE IS DECLASSIFIED IAW EO 13526



DECLASSI FI'E





THIS PAGE IS DECLASSIFIED IAW EO 13526



THIS PAGE IS DECLASSIFIED IAW EO 13526



-CONFIDENTIAL

Memorandum for the Commanding General, AAF Subjects Aircraft for Latin America

14 September 1945

- g. Ambassador Berlo has stated that a need for C-54 transports will exist in Brazil. In order to determine the extent of Brazilian interest and to allay my disentiafaction which might arise in Brazil as a consequence of the sale of C-54's to Argentina, a demonstration C-54 is to be sent to Brazil. Ambassador Berlo has been notified by the State Department to this offcot.
- h. Three C-67 aircraft are to be provided to the CAMLC for use in connection with the sales senters. One of these will remain in Mismi as a shew plane, and the other two will be used as demonstrators in