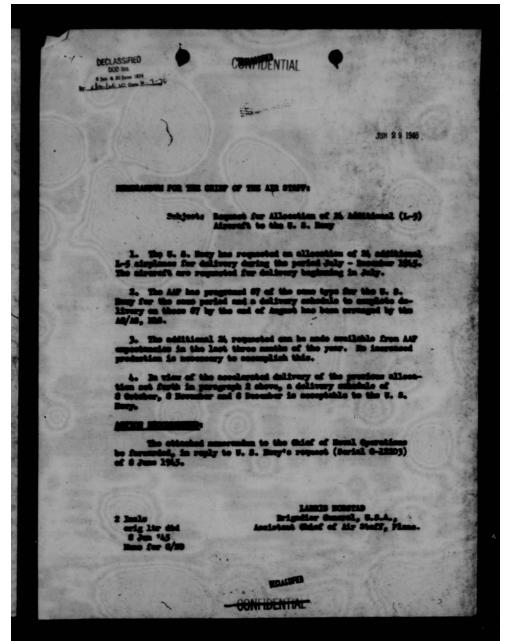

| 4                            | PAGE                      | 1-1100, AF (MT 20 MT 40)                              |

THIS PAGE IS DECLASSIFIED IAW EO 13526



THIS PAGE IS DECLASSIFIED IAW EO 13526



THIS PAGE IS DECLASSIFIED IAW EO 13526



THIS PAGE IS DECLASSIFIED IAW EO 13526



THIS PAGE IS DECLASSIFIED IAW EO 13526









THIS PAGE IS DECLASSIFIED IAW EO 13526



THIS PAGE IS DECLASSIFIED IAW EO 13526

THIS PAGE IS DECLASSIFIED IAW EO 13526



THIS PAGE IS DECLASSIFIED IAW EO 13526



THIS PAGE IS DECLASSIFIED IAW EO 13526



THIS PAGE IS DECLASSIFIED IAW EO 13526



THIS PAGE IS DECLASSIFIED IAW EO 13526





THIS PAGE IS DECLASSIFIED IAW EO 13526





THIS PAGE IS DECLASSIFIED IAW EO 13526



THIS PAGE IS DECLASSIFIED IAW EO 13526



THIS PAGE IS DECLASSIFIED IAW EO 13526



THIS PAGE IS DECLASSIFIED IAW EO 13526



THIS PAGE IS DECLASSIFIED IAW EO 13526



THIS PAGE IS DECLASSIFIED IAW EO 13526





THIS PAGE IS DECLASSIFIED IAW EO 13526





THIS PAGE IS DECLASSIFIED IAW EO 13526





THIS PAGE IS DECLASSIFIED IAW EO 13526



THIS PAGE IS DECLASSIFIED IAW EO 13526





9 June 1945

SUBJECT: Bouglas Aircraft Company -Sale of BC-3 Airplanes to Airline

> Commanding General Army Air Forces Enshington 25, D. C.

Attentions AG/AS, Mas, Chief, Procure-

- 1. This Command has been requested to consider a program whereby DG-3 sirplanes can be made available to the sirlines. The Oklahema City plant operated by Bruglas Aircraft Company is currently in production at Oklahema City on G-47 and G-117 sirplanes, the latter model being similar to the commercial DG-3 type