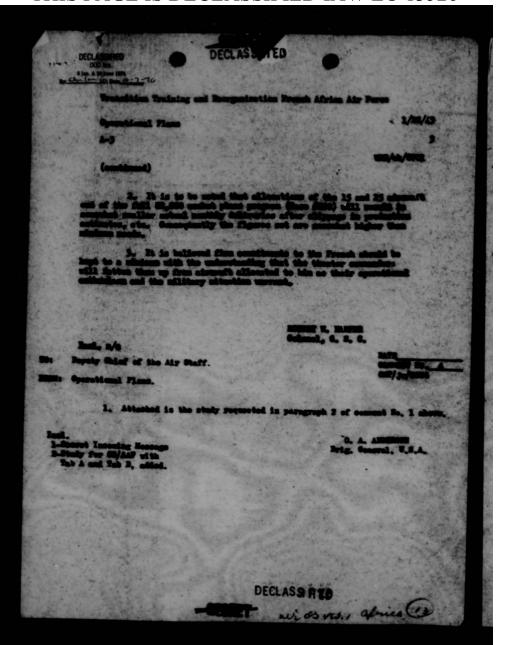

| -0. had,    | arrests, under<br>stronger in Bully |        |     |                   |            |          |

THIS PAGE IS DECLASSIFIED IAW EO 13526



THIS PAGE IS DECLASSIFIED IAW EO 13526



THIS PAGE IS DECLASSIFIED IAW EO 13526



THIS PAGE IS DECLASSIFIED IAW EO 13526



THIS PAGE IS DECLASSIFIED IAW EO 13526





THIS PAGE IS DECLASSIFIED IAW EO 13526



THIS PAGE IS DECLASSIFIED IAW EO 13526



THIS PAGE IS DECLASSIFIED IAW EO 13526



THIS PAGE IS DECLASSIFIED IAW EO 13526



THIS PAGE IS DECLASSIFIED IAW EO 13526



THIS PAGE IS DECLASSIFIED IAW EO 13526

COPY

"Gen. Stratemeyer G:C.M."

FRENCH MILITARY MISSION WASHINGTON

NO 12 /A

February 6, 1943

MEMORANDUM FOR GENERAL G. MARSHALL CHIEF OF STAFF, U. S. ARMY

SUBJECT: Assignment of Aircraft to the French Air Force in Africa.

REFERENCE: Memorandum of February 3, 1943, concerning the Shipment of war Materiel for the French Forces in North Africa.

1. - The above-mentioned memorandum stated the number of 1st line combat planes necessary for the reactivation of the French Air Force in Africa, and requested (Paragraph 2) that the time schedule for deliveries be established in such a wa