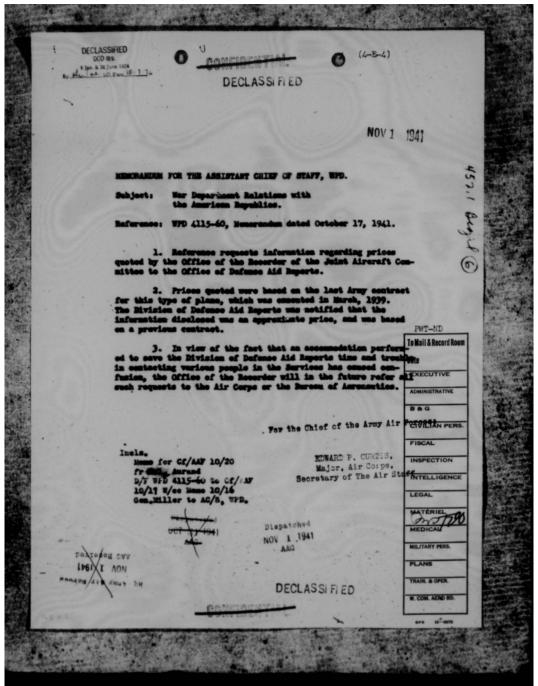

ive capacity is available to deliver basic trainer are frames at the rate of 400 airplanes per month but actual airplane deliveries are being held back to the 250 per month level by the shortage of engines.

d. In the case of the BT-15 (13), there is no question of preference as to type. The BT-15 (13) is the only basic trainer currently is production. When equipped with the Wright R-975 engine, it was known as the BT-15. The same airplane equipped with a PaW R-985 engine is known as the BT-13.

e. During the spring of 1942, the only angines available for the Vultee BT series airplanes will be R-985 engines from P&W Hartford. In the fall of 1942, two new facilities will one into production on the 400 HP engine. The Army has authorized a new plant for

DECLASSIFIER

-BEODET

452 1 Sugal





THIS PAGE IS DECLASSIFIED IAW EO 13526





THIS PAGE IS DECLASSIFIED IAW EO 13526

DECLASSIFIED
DOD tos.

\$ jult 4 30 june 1974

By Aller Lot, Lot, Date 10-7-36

DECLASSI FI ED



October 16, 1941.

MEMORANDUM FOR THE ASSISTANT CHIEF OF STAFF, WPD:

Subject: War Department Relations with American Republics.

- 1. Various agencies of the War Department are now having more or less direct relations with Army and Air Corps representatives of the South American republics. In the conduct of some of their negotiations, I believe that these agencies can influence our good relations with these republics in a more decisive manner than the State Department itself. It is therefore highly important that these negotiations be conducted in a friendly manner by carefully selected officers, so that the