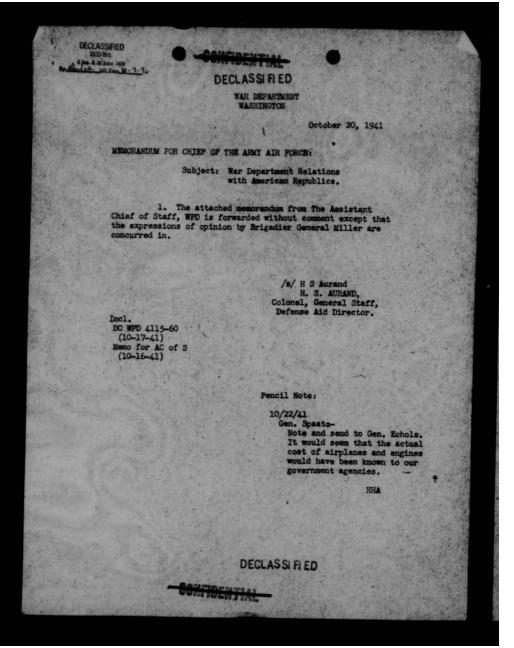

trainer are frames at the rate of 400 airplanes per month but actual airplane deliveries are being held back to the 250 per month level by the shortage of engines.

d. In the case of the BT-15 (13), there is no question of preference as to type. The BT-15 (13) is the only basic trainer currently is production. When equipped with the Wright R-975 engine, it was known as the BT-15. The same airplane equipped with a PaW R-985 engine is known as the BT-13.

e. During the spring of 1942, the only angines available for the Vultee BT series airplanes will be R-985 engines from P&W Hartford. In the fall of 1942, two new facilities will one into production on the 400 HP engine. The Army has authorized a new plant for

DECLASSIFIER

-BEODET

452 1 Sugal





THIS PAGE IS DECLASSIFIED IAW EO 13526





THIS PAGE IS DECLASSIFIED IAW EO 13526

DECLASSIFIED
DOD tos.

\$ jult 4 30 june 1974

By Aller Lot, Lot, Date 10-7-36

DECLASSI FI ED



October 16, 1941.

MEMORANDUM FOR THE ASSISTANT CHIEF OF STAFF, WPD:

Subject: War Department Relations with American Republics.

- 1. Various agencies of the War Department are now having more or less direct relations with Army and Air Corps representatives of the South American republics. In the conduct of some of their negotiations, I believe that these agencies can influence our good relations with these republics in a more decisive manner than the State Department itself. It is therefore highly important that these negotiations be conducted in a friendly manner by carefully selected officers, so that the Good Neighbor Policy of the Government ma