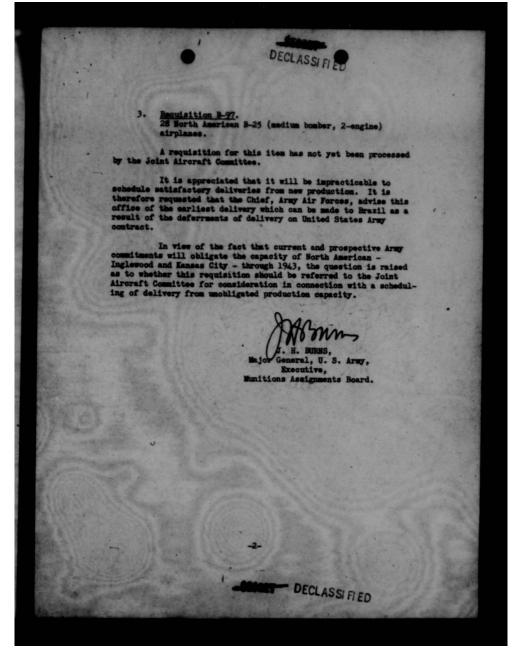

pedite delivery to Brazil.

Requisition B-103.
 Vultee BT-15 (basic trainer, one-engine) airplanes.

The Chief of Staff and the Chief, Army Air Forces recently approved the schedule of delivery of ten a month beginning in February 1942.

The Brasilian Commission asked that consideration be given to the immediate shipment of 25 of these airplanes and delivery of the remaining 25 in June 1942. The point made by the Brasilian Commission is that they need a minimum of 25 airplanes to start immediately the basic training of a group of 150 cadets who are now available.

It is requested that this office be advised whether the Army Air Forces will accept a schedule of delivery for BT-15 air-planes to Brasil which provides for delivery of 25 in February and 25 in June 1942.

DECLASSIFIED

-BESSET



|      | • 40    | DECLASSIFIED DOD ITVS. |              | HEADQUARTERS ARMY AIR FORCES ROUTING AND RECORD SHEET                                                                                                                                                                                                       |                    |  |
|------|---------|------------------------|--------------|-------------------------------------------------------------------------------------------------------------------------------------------------------------------------------------------------------------------------------------------------------------|--------------------|--|
| Note |         | will be dr             | as sheet     | Tally No. AAF