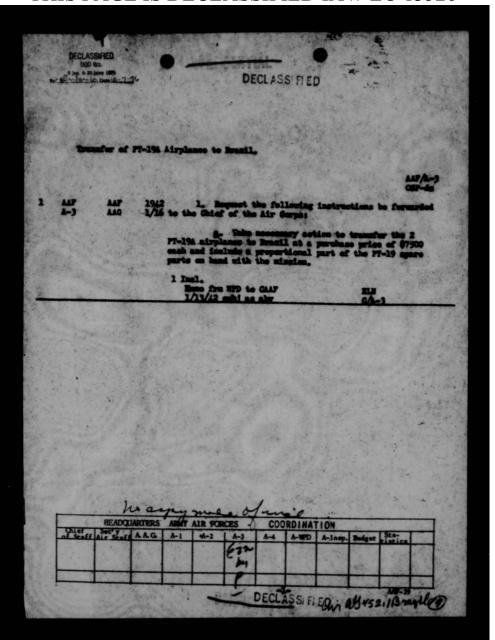

8 18 18                                                                                                                                                                                                                                                                                                                                                                                                                                                                                               | A 1591 92 11                                                 | A STATE OF THE STA | 1000         | ALT THE | 1                               |

THIS PAGE IS DECLASSIFIED IAW EO 13526



THIS PAGE IS DECLASSIFIED IAW EO 13526



THIS PAGE IS DECLASSIFIED IAW EO 13526





THIS PAGE IS DECLASSIFIED IAW EO 13526



THIS PAGE IS DECLASSIFIED IAW EO 13526









THIS PAGE IS DECLASSIFIED IAW EO 13526



go Substitution of Steamen or Sparten simplenes to mot

(1) The three Pairshild PP-19a's currently in see by our Mission have etimilated Bremilian interest in this particular time of tunings.

(2) This has resulted in Brazilian seguintane for and our release to Brazil of numfacturing rights on this type plane, and further resulted in least-lease requisitions by Brazil for sinty 79-200's.

(3) Substitution of another type would result in serious complications in the author of spare parts, supplies, and motor maintenance in a country where supply and maintenance, at boot, is difficult.

#### 3. Conclusions.

2. The actual requirements of Brazil for primary trainers, by number and on the basis of time