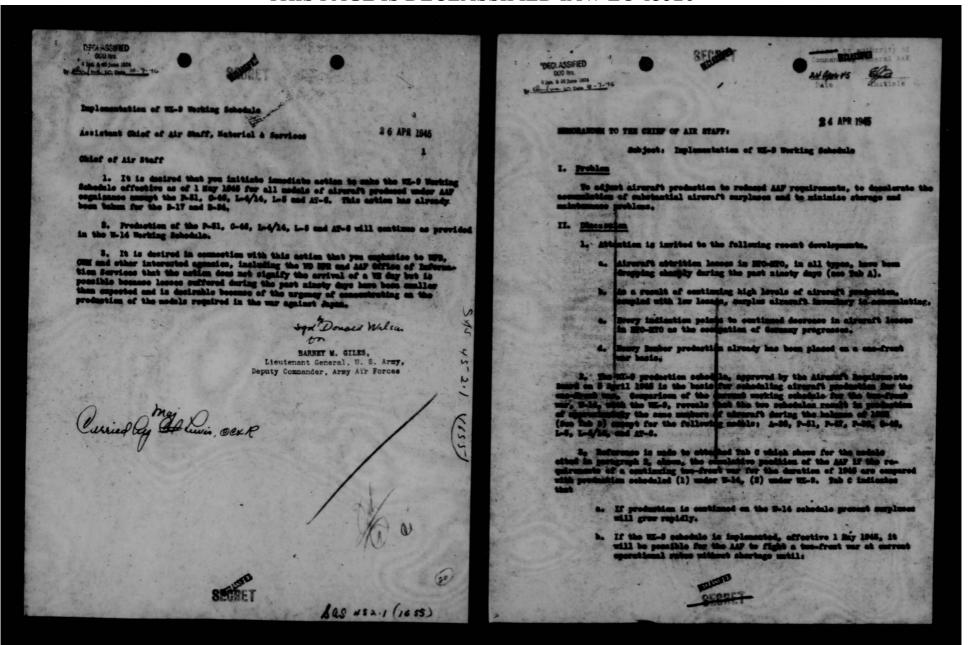

|

THIS PAGE IS DECLASSIFIED IAW EO 13526





THIS PAGE IS DECLASSIFIED IAW EO 13526



THIS PAGE IS DECLASSIFIED IAW EO 13526



THIS PAGE IS DECLASSIFIED IAW EO 13526



THIS PAGE IS DECLASSIFIED IAW EO 13526



THIS PAGE IS DECLASSIFIED IAW EO 13526



THIS PAGE IS DECLASSIFIED IAW EO 13526





THIS PAGE IS DECLASSIFIED IAW EO 13526



### SECHE

A-86 - 15 September 1945 P-61 - 1 September 1945 (without

P-61 - 1 September 1945 (without replacement of P-40's)

P-56 - Surplus position at all time

4. Implementation of the ME-S schools for P-S1 and S-SS to not deemed propitions at this time because of the desirability of replacing 860 P-60's in training with the P-S1, giving us an additional margin for continguacios, and because the trumpert requirement after W cannot be predicted accurately now.

5. Decision not to redeploy any of the 1980 Linious type airplanes now in 250-270 plus increase in the recorve authorization in PRAF from 1985 to 1985 of unit equipment has so altered the part VS binious aircraft requirement as to unite the UE-5 schedule inadequate. A continuation of the UE-14 schedule through 1985 for L-4/14 a