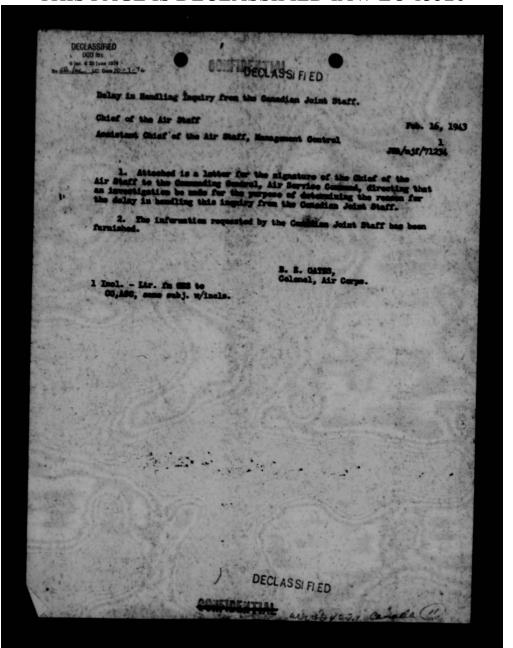

y appreciated if the matter could be referred to the C.C.O.S. at the earliest possible moment for discussion and consideration of our request.
- In order that interested authorities may be kept fully informed of the situation, I am forwarding copies of this letter to Admiral Sir Percy Moble, Admiral McCain, Air Marshal Sir Douglas Evill and also to General Dean and Brigadier Dykes of the Secretariat.

Yours sincerely,

(G.V.walsh), Air Vice Marshal Air Member Canadian Joint Staff

Lieutenant General H.H.Arnold, Commanding General, U.S. Army Air Forces, Room 5E 1009, Pentagon Building, Arlington, Virginia.

DECLASSIFIED

-DOUPLOCHTIAL

as as 2-1 Panale 13



THIS PAGE IS DECLASSIFIED IAW EO 13526











THIS PAGE IS DECLASSIFIED IAW EO 13526



THIS PAGE IS DECLASSIFIED IAW EO 13526





THIS PAGE IS DECLASSIFIED IAW EO 13526





THIS PAGE IS DECLASSIFIED IAW EO 13526



DECLASSIFIED

DOLLARS

Disc & 10 pers 1974

PM Block NO Date 10-7-16

## O -OONFIDERTIAL

DECLASSI FI ED

Office of The Minister of Munitions and Supply

AIR WAIL - SPECIAL DELIVERY.

May 8th, 1943.

Dear General Armold,

#### Be - Atlantic type Transport Planes,

For the past twelve months I have been under great pressure from our army to provide transport planes capable of crossing the North Atlantic, to provide support for our army in England, which now numbers 200,000 men. Our Air Force are also bringing pressure in the same direction, as well as our Fost Office and Department of External Affairs. I am doing my best to meet this request.

In Movember of last year, I called on you to request that Can