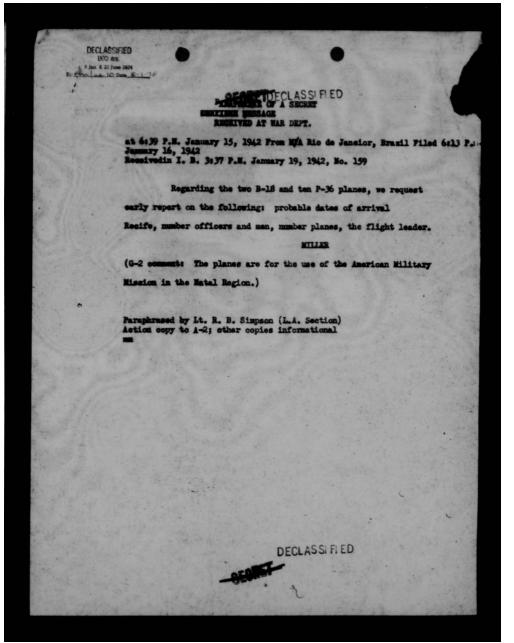

| L.C. Photoduglication Service  Down Proportion Hap" Armold Project  1995                                             | X 7 5663  Appropriation to be Charge See Below |                                                                 |
|----------------------------------------------------------------------------------------------------------------------|------------------------------------------------|-----------------------------------------------------------------|
| Preservation                                                                                                         | Requesting Office Order No.                    |                                                                 |
| ELECTROSTATIC POSITIVE PRINTS (XEROX)  PHOTOSTAT  BLUE, BLACKLINE, MYLAR  SPECIAL (Supplies, Methylone Blue Testing) | MOUNTING [                                     | CROFILM  Negative  Positive  Spools and boxes  Spools and boxes |
| Authorized by (Division) Dete                                                                                        | Approved by (Department)                       | Dete                                                            |
| DESCRIPTION OF MATERIAL                                                                                              | Size, Finish<br>Quantity, etc.                 | Negative Positive                                               |
| General Henry "Hap" Arnold                                                                                           | Coll. Exp. at \$                               | 60,000                                                          |
| PTLMING DATA C.O. ANORIO BU<br>POS. AB RED. 14:1 EXP. ANTE 1-9-95                                                    | 2 positive copics == at \$ 8,000               |                                                                 |
| See Rick for finding aid  See accounting for fallis  enstructions on 14                                              | ng Hapa                                        | mold moss fres.                                                 |
| Special Instructions:<br>Cost Share: Guggenham Fund 43,000                                                           | opecial Charg                                  | tev#<br>1 BPas.                                                 |
| Distribution: Master to LC                                                                                           | TOTAL COST                                     | 76,000,00                                                       |
| Poc. to Air Force Por to Ms. Div.                                                                                    | Received by Division Symbo                     | Dete                                                            |
| W 2.05 ( 11.05)                                                                                                      | INSTRUCTIONS                                   |                                                                 |

Library of Congress Manuscript Division

The Papers of

Henry H. Arnold

Container /23

THIS PAGE IS DECLASSIFIED IAW EO 13526

THIS PAGE IS DECLASSIFIED IAW EO 13526