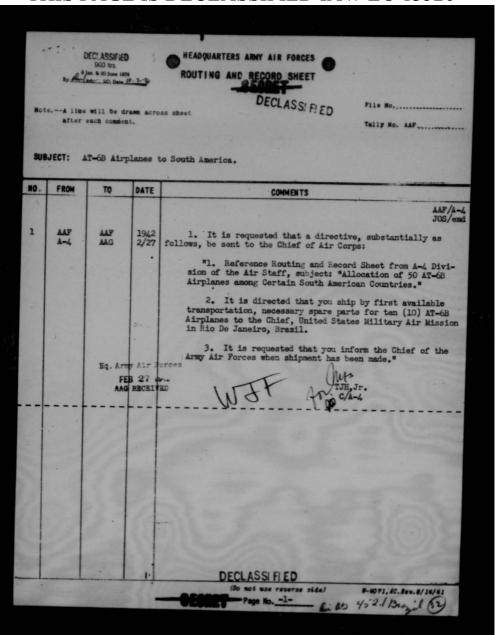

at Rio de Jameiro, Brazil, information as to the arrangements made, the personnel selected, the schedule for the ferrying flight, and copies of pertinent orders and instructions issued for the accomplishment of the mission.

4. Concurrently with this memorandum, directive memoranda are being issued in connection with this project to the Assistant Chiefs of the Air Staff, A-1 and A-2. A-WFD is monitoring the project. You will coordinate with these Divisions and with A-4.

5. Report of action taken is directed.



J. J. YORK, Colonel, Air Corps, Secretary, Air Staff

DECLASSIFIER

air 25 42/ Brand 30

# AG<u>E IS DECLASSIFIED IAW</u> E0



AGE IS DECLASSIFIED IAW E



THIS PAGE IS DECLASSIFIED IAW EO 13526



THIS PAGE IS DECLASSIFIED IAW EO 13526



THIS PAGE IS DECLASSIFIED IAW EO 13526



THIS PAGE IS DECLASSIFIED IAW EO 13526



DECLASSIFIED
DOD INS.
D I Jan. 6. 20 June 1974
DO FAN JONE 10 Date 10 2 - 70 1

DECLASSIFIED

WAR DEPARTMENT

WASHINGTON

February 11, 1942.

MEMORANDUM FOR THE CHIEF, ARMY AIR FORCES.

Subject: Aircraft for Brazil.

In a conference recently held with the Brazilian Ambassador and members of the Brazilian Military Commission, this biffice (Munitions Assignments Board) was asked to render assistance in connection with the Brazilian Defense Aid requisitions listed below:

Requisition B-62.
 10 Beechcraft C-45 (AT-7), 6-passenger, 2-engine transport airplanes.

The Joint Aircraft Committee recently approved the requisition under Case No. 1231, with deliveries scheduled for two each month beginning in August 1942.

It is requested that consideration b