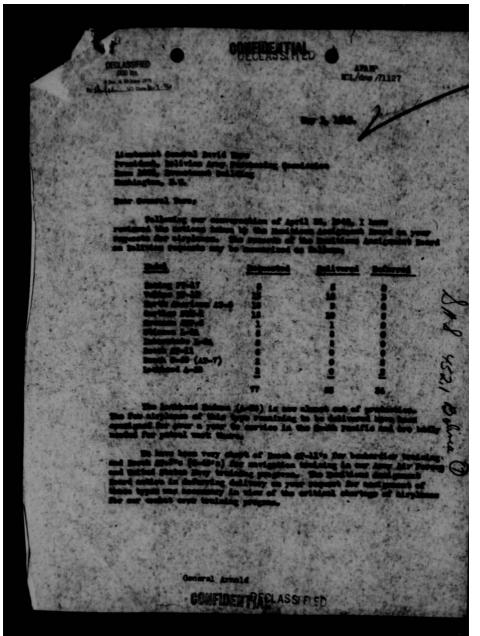

|  |  |
| -                                                                                                                                                                          |                                       |                       |           |                                                                                                                                                                                                                      |  |  |

THIS PAGE IS DECLASSIFIED IAW EO 13526

THIS PAGE IS DECLASSIFIED IAW EO 13526



THIS PAGE IS DECLASSIFIED IAW EO 13526



THIS PAGE IS DECLASSIFIED IAW EO 13526



THIS PAGE IS DECLASSIFIED IAW EO 13526



THIS PAGE IS DECLASSIFIED IAW EO 13526



THIS PAGE IS DECLASSIFIED IAW EO 13526



THIS PAGE IS DECLASSIFIED IAW EO 13526

|                       | ROUTING NO WECOND JAE ECLASS ED                                                                                                                                                                                                  | FILE NO.                |
|-----------------------|----------------------------------------------------------------------------------------------------------------------------------------------------------------------------------------------------------------------------------|-------------------------|
| SUBJECT:              | General Toro's Request for 10 Airplanes.