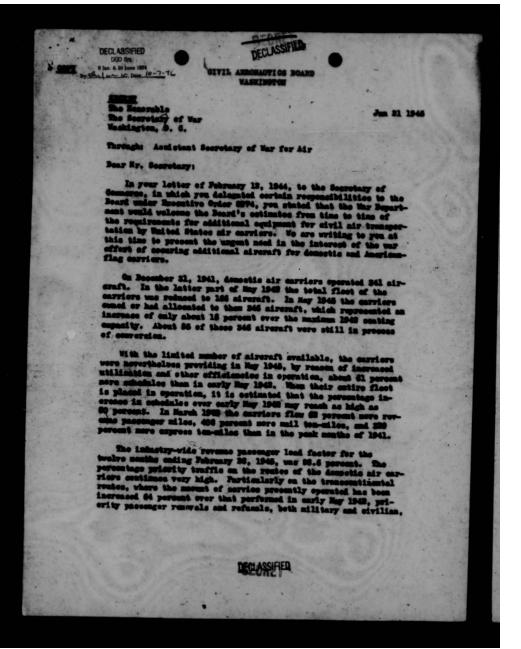

24 March 1945

Senerable L. Velch Pogue, Chairman Civil Aerenautics Beard Vachington 25, D.C.

My dear Mr. Pogne :

I have your letter of March 23, 1945 regarding the desire of the Givil Acronanties Beard that the War Department make available aircraft of the C-54 type to Fan American and American Expert.

The War Bepartment is auxious to do all that it can to comply with your Beard's request. The difficulty arises, of course, from the great domaid for aircraft of the 0-54 type in connection with operations pertaining directly to the conduct of the war. This domaid exists not only on the part of the army and Havy, but also of our allies.

It comes, however, that without impairing the war effort it may be possible to make available for the purposes you describe certain of the original 0-54's (i.e., the BC-type aircraft). In determining the basic question of whether or not this can be done without interfering with the volume of war priority traffic that must be carried it would be appreciated if you would let me knew at your carliest convenience what permissible gross leads would be fixed by the GAA and your Beard for this type aircraft if operated by Pan American and American Expert on Borth Atlantic runs.

It is also requested if you will advice whether or not the GAA or your loard would regard these aircraft as in any other way not suited for commercial operations.

Sincerely yours,

GAR: bed

/s/ Robert A. Lovett
ROBERT A. LOVETT
Asst Secretary of War for Air.