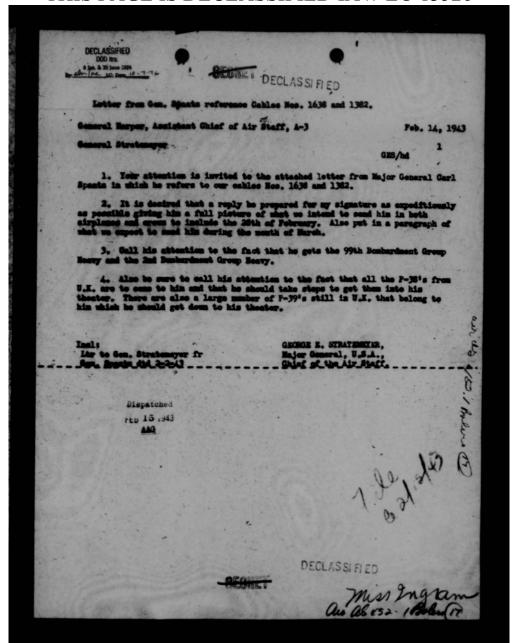

being retained here for the present, but are being dispatched to the U.K. upon arrival.

The intensity of air action will be on an ascending scale. February let combat operations included 275 sorties, resulting in the loss of one B-17, three P-40's, one P-38 by enemy action, and in addition one B-17 and several fighters badly damaged, in which the crews were saved. Enemy losses included 12 destroyed, 4 probables, and 9 damaged. Our losses increase whenever there are enemy attacks on our airdromes. General overall losses from all causes will be at least three times the losses reported as destroyed or missing on missions.





THIS PAGE IS DECLASSIFIED IAW EO 13526



THIS PAGE IS DECLASSIFIED IAW EO 13526



THIS PAGE IS DECLASSIFIED IAW EO 13526



THIS PAGE IS DECLASSIFIED IAW EO 13526







PAGE IS DECLASSIFIED IAW EO

ADDRESS NOT. TO
ADDRESS NOT. TO
ADDRESS NOT. TO THE TOTAL TO THE TOTAL

DECLASSI FIED

775

DECLASSIFIED 000 trs.

ARMY AIR FORCES
HEADQUARTERS, AIR TRANSPORT COMMAND
WASHINGTON

February 2, 1943.

SUBJECT: Complaint concerning equipment and personnel of B-17's ferried to U. K.

TO: Brig. Gen. T. J. Hanley, U.S.A., Rm 3E1031, Pentagon Building.

 This refers to Radio #6042 dated Jan 18 from Gen. Spaatz for Gen. Arnold.

2. Investigation reveals no definite information as to whether the B-17-F's delivered to U. K. were manned by Air Transport Command crews or by tactical crews. Radio request for information from CG Sth Air Force as to serial numbers of aircraft referred to General Spaats' radio remains unanswered.

 It is believed that these airplanes must