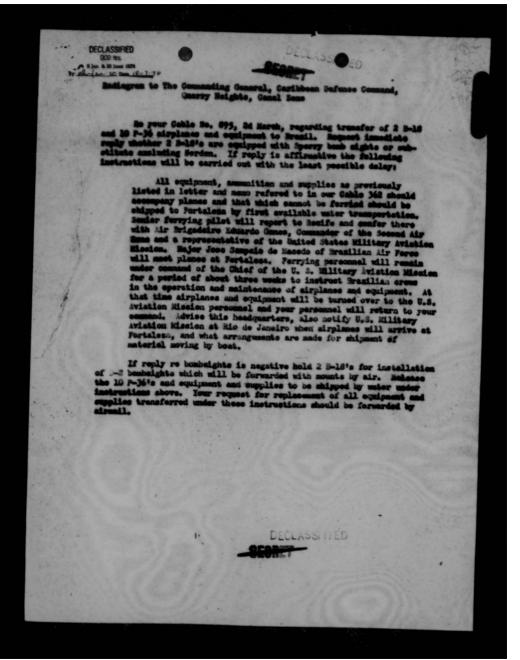

|                 |                     |                           |         |          |          |                    |



THIS PAGE IS DECLASSIFIED IAW EO 13526



THIS PAGE IS DECLASSIFIED IAW EO 13526



THIS PAGE IS DECLASSIFIED IAW EO 13526







THIS PAGE IS DECLASSIFIED IAW EO 13526





THIS PAGE IS DECLASSIFIED IAW EO 13526







Subject: Transfer of 10 AT-6B airplanes to Brazil.

- Directives are being issued to the Assistant Chiefs of the Air Staff, A-1, and A-3, to select the necessary personnel and to accomplish the delivery to the Chief of the U. S. Military and Military Aviation Mission to Brazil of the 10 AT-6B airplanes which have been allocated to, and accepted by, Brazil. With the airplanes there are to be delivered the necessary spare parts and a ninety day supply of bombs and ammunition. Crews (1 pilot and 1 crew chief or radio mechanic or armorer or clerk for each airplane) will a ccompany the airplanes for the purpose of ferrying them, and, under the direction of the Chief of the U. S. Military and Military