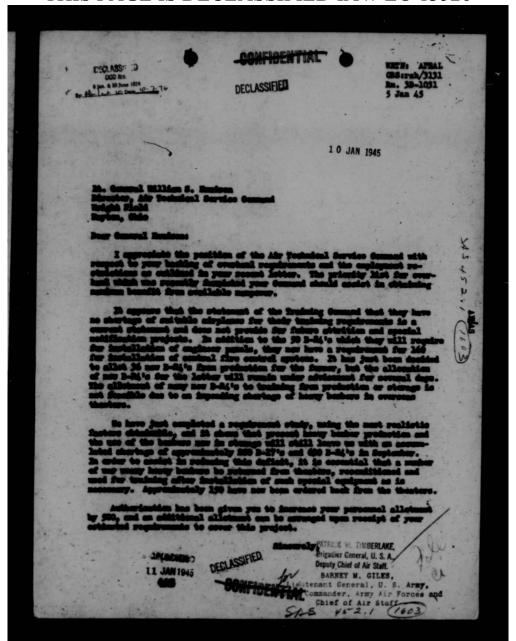

4. An important fact ecocorning the availability of C-54 aircraft is that of the C-54 type aircraft (C-54s, C-54s, C-54s modified for passengers, C-54s and C-54-Es) operated by the ATC, 20 are the original C-54 passenger version. Within the last few days this Command has been advised by the AIT Tuebnical Service Command that production of spare parts for the 20 G-54s referred to has been discontinued and ATSC proposes to declare this original type obselvte. At the conference at Bright Field, representatives of ATSC suggested that the 20 original G-54s be declared excess to military requirements. At the time this Command objected to the proposal, but expects to receive recommendations in writing from ATSC. Although the 20 original G-54 aircraft have had