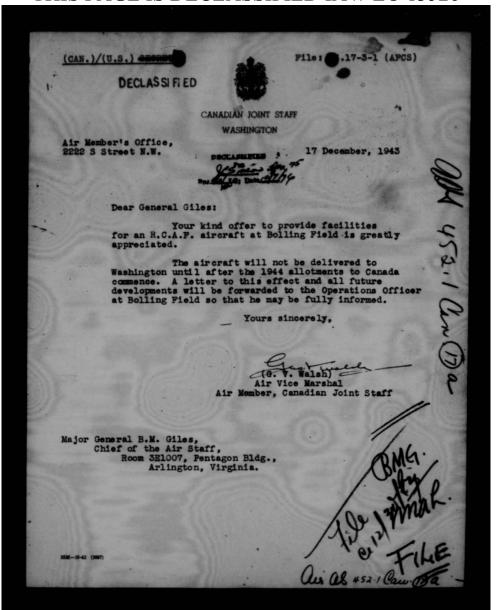

on to the United Kingdom, Mediterranean, and other theatres where members of the Canadian armed Forces are serving.

The routes to be followed from Canada to the United Kingdom will vary according to weather conditions, which may make it necessary at times to use the Northern route via Greenland and Iceland. Normally, landings will not be planned at Bluie West 1, Greenland, and Neeks Field, Iceland, but occasionally weather conditions or mechanical trouble may necessitate a landing at one of these aerodromes.

U.S.A.A.F. for the aircraft to use the aerodromes in Greenland and Iceland should the necessity arise.

Yours very truly,

G. V. Walsh Air Vice Marshal Air Nember, Canadian Joint Staff

Major General B. M. Giles, Boom \$21007, Pentagon Bldg., Arlington, Va.

DECLASS: T. ED

-SEONET



THIS PAGE IS DECLASSIFIED IAW EO 13526



THIS PAGE IS DECLASSIFIED IAW EO 13526



THIS PAGE IS DECLASSIFIED IAW EO 13526





THIS PAGE IS DECLASSIFIED IAW EO 13526



THIS PAGE IS DECLASSIFIED IAW EO 13526



THIS PAGE IS DECLASSIFIED IAW EO 13526



THIS PAGE IS DECLASSIFIED IAW EO 13526



Dear General Arnold:

I have been instructed by the Chief of the Air Staff, Royal Canadian Air Force, to request your assistance in the following matter which is a cause of considerable disappointment and discouragement to the Royal Canadian Air Force.

Briefly the following is the situation — In the assignment of aircra t for the latter half of 19hh a termative assignment was made for delivery to the R.C.A.F. of 18 C.87 aircraft and we were notified in writing to this effect as late as April 19th