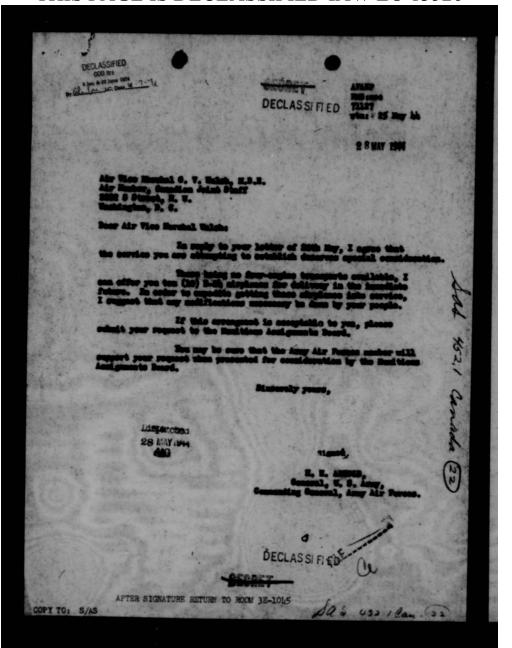

es to use the Northern route via Greenland and Iceland. Normally, landings will not be planned at Bluie West 1, Greenland, and Neeks Field, Iceland, but occasionally weather conditions or mechanical trouble may necessitate a landing at one of these aerodromes.

U.S.A.A.F. for the aircraft to use the aerodromes in Greenland and Iceland should the necessity arise.

Yours very truly,

G. V. Walsh Air Vice Marshal Air Nember, Canadian Joint Staff

Major General B. M. Giles, Boom \$21007, Pentagon Bldg., Arlington, Va.

DECLASS: T. ED

-SEONET



THIS PAGE IS DECLASSIFIED IAW EO 13526



THIS PAGE IS DECLASSIFIED IAW EO 13526



THIS PAGE IS DECLASSIFIED IAW EO 13526





THIS PAGE IS DECLASSIFIED IAW EO 13526



THIS PAGE IS DECLASSIFIED IAW EO 13526



THIS PAGE IS DECLASSIFIED IAW EO 13526



THIS PAGE IS DECLASSIFIED IAW EO 13526



Dear General Arnold:

I have been instructed by the Chief of the Air Staff, Royal Canadian Air Force, to request your assistance in the following matter which is a cause of considerable disappointment and discouragement to the Royal Canadian Air Force.

Briefly the following is the situation — In the assignment of aircra t for the latter half of 19hh a termative assignment was made for delivery to the R.C.A.F. of 18 C.87 aircraft and we were notified in writing to this effect as late as April 19th from the Mumitions Assignments Committee (Air). Last week Air Commodore Tackaberry, of my staff, was informed by General Jumison that he regretted there was very little chance of us receiving C.87's from the Army controlled production line Fort Worth an