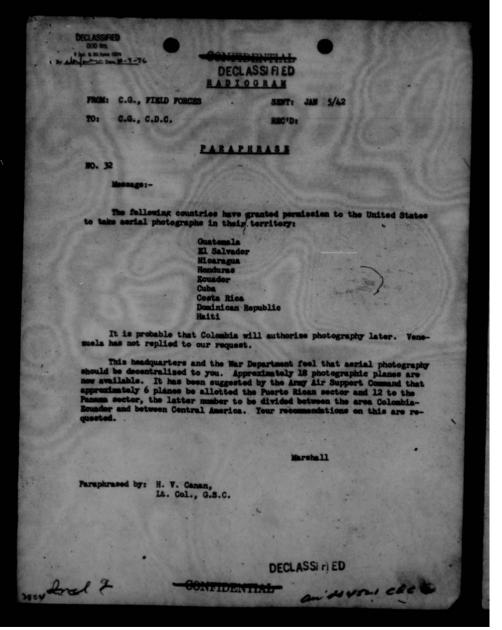

Peru: In staff agreement of 1940, agreed to allow the United States Army Mission to take any desired photographs if permission is requested through diplomatic channels.

e. Uruguay: No permission was ever requested from this country. It was probably inadvertently left out in the staff agreement of 1940 and no action has been taken since. Permission, at least through diplomatic channels, could probably be obtained.

f. Argentina:
No staff agreement signed in 1940. Present staff conferences do not contemplate making this request due to other more urgent objectives. Improbable that permission will be obtained at any time.

g. Panama: No request made. Present situation considered satisfactory.

DECLASSIFIED





THIS PAGE IS DECLASSIFIED IAW EO 13526



THIS PAGE IS DECLASSIFIED IAW EO 13526



THIS PAGE IS DECLASSIFIED IAW EO 13526



THIS PAGE IS DECLASSIFIED IAW EO 13526



THIS PAGE IS DECLASSIFIED IAW EO 13526





THIS PAGE IS DECLASSIFIED IAW EO 13526



THIS PAGE IS DECLASSIFIED IAW EO 13526



THIS PAGE IS DECLASSIFIED IAW EO 13526



THIS PAGE IS DECLASSIFIED IAW EO 13526



THIS PAGE IS DECLASSIFIED IAW EO 13526



THIS PAGE IS DECLASSIFIED IAW EO 13526



THIS PAGE IS DECLASSIFIED IAW EO 13526







THIS PAGE IS DECLASSIFIED IAW EO 13526



THIS PAGE IS DECLASSIFIED IAW EO 13526



THIS PAGE IS DECLASSIFIED IAW EO 13526





THIS PAGE IS DECLASSIFIED IAW EO 13526



THIS PAGE IS DECLASSIFIED IAW EO 13526



THIS PAGE IS DECLASSIFIED IAW EO 13526



DECLASSIFIED Directive No. 3-61 000 k/s so. & 20 June 1974 M. 10: Date 10 - 7 - 76 ERADQUARTERS OF THE ARMY AIR FORCES