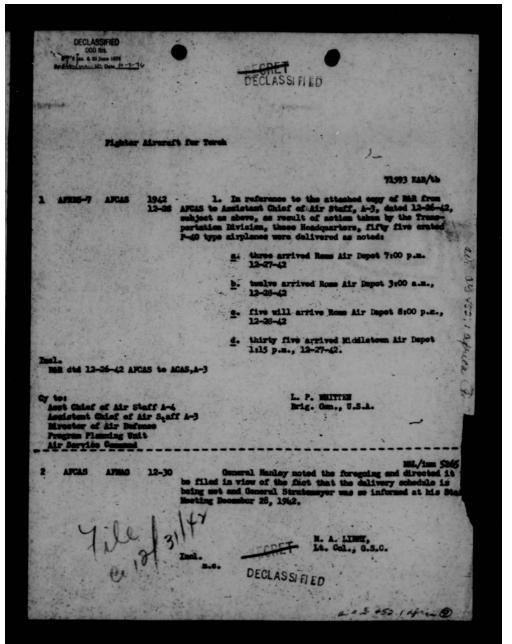

sible the activation of a certain number of French squadrons, provided those squadrons were supplied with the necessary planes, even without the usually accompanying ground equipment and materiel for service units. b) The reason why the French Air Force requested that the ground equipment for those squadrons (and the equipment for service units) be supplied, is that the French materiel which is still available to this effect, is already obsolete and its maintenance would be impossible without the help of the industry of Metropolitan France.

THIS PAGE IS DECLASSIFIED IAW EO 13526



THIS PAGE IS DECLASSIFIED IAW EO 13526



THIS PAGE IS DECLASSIFIED IAW EO 13526



THIS PAGE IS DECLASSIFIED IAW EO 13526



THIS PAGE IS DECLASSIFIED IAW EO 13526



THIS PAGE IS DECLASSIFIED IAW EO 13526





THIS PAGE IS DECLASSIFIED IAW EO 13526



THIS PAGE IS DECLASSIFIED IAW EO 13526



THIS PAGE IS DECLASSIFIED IAW EO 13526



THIS PAGE IS DECLASSIFIED IAW EO 13526



THIS PAGE IS DECLASSIFIED IAW EO 13526



THIS PAGE IS DECLASSIFIED IAW EO 13526



THIS PAGE IS DECLASSIFIED IAW EO 13526



THIS PAGE IS DECLASSIFIED IAW EO 13526



THIS PAGE IS DECLASSIFIED IAW EO 13526

| SUB.    | o jan o | ASSIFIED 10 ars. 20 june 1974 10: pere 16: 2 |               | HEADQUARTERS ARMY AIR FORCES  ROUTING AND RECORD SHEET  SEONET DECLASSINED  In North Africa.                                                                                                                                                                                         | TALLY<br>NO.<br>FILE<br>NO