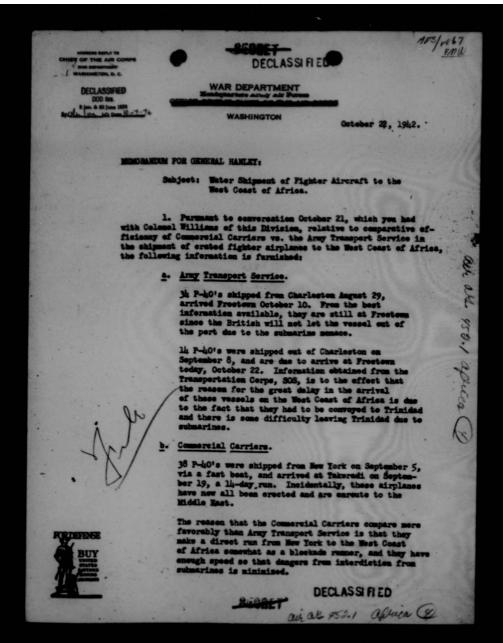

| STRATEMETER,<br>ral, U.S.A.,<br>se Air Staff.                                                   |  |  |  |  |
|         | ix      | July .                                       | F. 5.41       | Maction to DECLASSHALLA                                                                                                                                                                                                                                                              | talae                                                                                           |  |  |  |  |



THIS PAGE IS DECLASSIFIED IAW EO 13526



THIS PAGE IS DECLASSIFIED IAW EO 13526



THIS PAGE IS DECLASSIFIED IAW EO 13526







THIS PAGE IS DECLASSIFIED IAW EO 13526







THIS PAGE IS DECLASSIFIED IAW EO 13526



THIS PAGE IS DECLASSIFIED IAW EO 13526



THIS PAGE IS DECLASSIFIED IAW EO 13526



THIS PAGE IS DECLASSIFIED IAW EO 13526



THIS PAGE IS DECLASSIFIED IAW EO 13526



THIS PAGE IS DECLASSIFIED IAW EO 13526



#### WAR DEPARTMENT HEADQUARTERS OF THE ARMY AIR FORCES WASHINGTON

March 4, 1942.

CRANDUM FOR COLONIEL H. S. VANDENBERG:

1. The following information was telephoned by Lt. Colonel Smith from ONE to Major MacGloskey at 1:16 today. The following is a list of the pilote who departed from Spokane at 13:08, March 3rd.

| lat | Lieutement | F. | L. | O'Brien  | - 0-53 |
|-----|------------|----|----|----------|--------|
| lst | Lieutenant | J. | B. | Chenault | - P-40 |
| lst | Lieutenant | L  | H. | Woodruff | - P-40 |
| let | Lieutement |