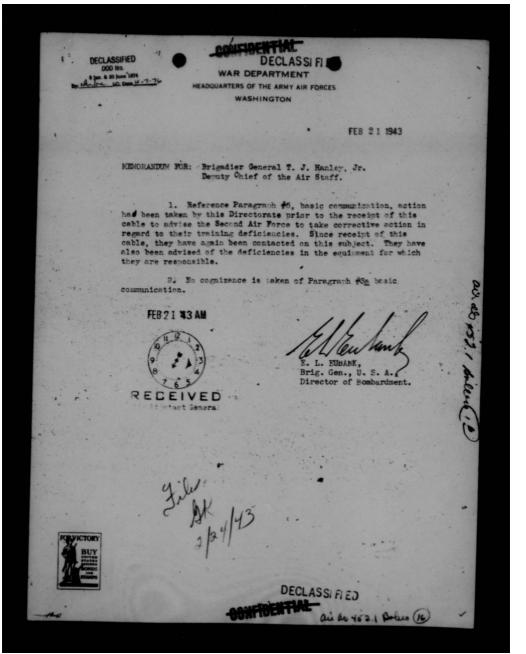

eing retained here for the present, but are being dispatched to the U.K. upon arrival.

The intensity of air action will be on an ascending scale. February let combat operations included 275 sorties, resulting in the loss of one B-17, three P-40's, one P-38 by enemy action, and in addition one B-17 and several fighters badly damaged, in which the crews were saved. Enemy losses included 12 destroyed, 4 probables, and 9 damaged. Our losses increase whenever there are enemy attacks on our airdromes. General overall losses from all causes will be at least three times the losses reported as destroyed or missing on missions.





THIS PAGE IS DECLASSIFIED IAW EO 13526



THIS PAGE IS DECLASSIFIED IAW EO 13526



THIS PAGE IS DECLASSIFIED IAW EO 13526



THIS PAGE IS DECLASSIFIED IAW EO 13526







PAGE IS DECLASSIFIED IAW EO

ADDRESS NOT. TO
ADDRESS NOT. TO
ADDRESS NOT. TO THE TOTAL TO THE TOTAL

DECLASSI FIED

775

DECLASSIFIED 000 trs.

ARMY AIR FORCES
HEADQUARTERS, AIR TRANSPORT COMMAND
WASHINGTON

February 2, 1943.

SUBJECT: Complaint concerning equipment and personnel of B-17's ferried to U. K.

TO: Brig. Gen. T. J. Hanley, U.S.A., Rm 3E1031, Pentagon Building.

 This refers to Radio #6042 dated Jan 18 from Gen. Spaatz for Gen. Arnold.

2. Investigation reveals no definite information as to whether the B-17-F's delivered to U. K. were manned by Air Transport Command crews or by tactical crews. Radio request for information from CG Sth Air Force as to serial numbers of aircraft referred to General Spaats' radio remains unanswered.

 It is believed that these airplanes must h