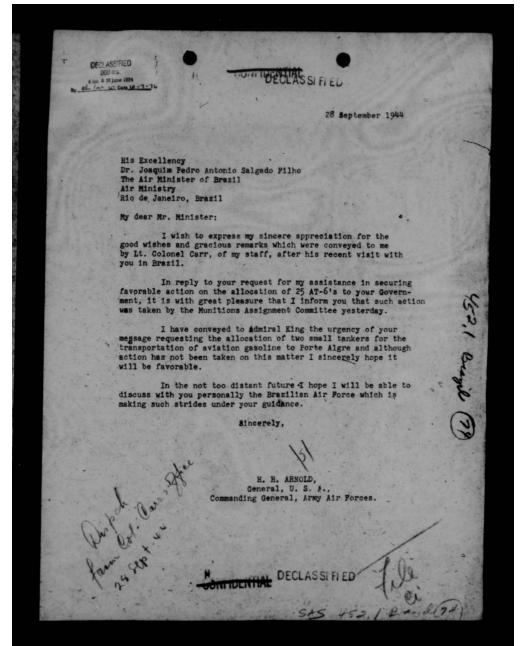

in the transport aircraft they want within 30 days. I am interested now to know that we have acquainted the Brasilians, through proper channels, of the method they must pursue in order to obtain these from the proper disposal agencies of the Government. I.C.B. uty Commender, AAF Special Assistant to Commanding General, AAF In reference to Comment Ho. 1, attached is memorandum to the Commanding meral, AAF, Subject, Aircraft for Latin America, summarizing the action tal 15/ T. B. HAII. DECLASS! FLED

THIS PAGE IS DECLASSIFIED IAW EO 13526







THIS PAGE IS DECLASSIFIED IAW EO 13526



THIS PAGE IS DECLASSIFIED IAW EO 13526



THIS PAGE IS DECLASSIFIED IAW EO 13526



THIS PAGE IS DECLASSIFIED IAW EO 13526



THIS PAGE IS DECLASSIFIED IAW EO 13526



THIS PAGE IS DECLASSIFIED IAW EO 13526



THIS PAGE IS DECLASSIFIED IAW EO 13526



THIS PAGE IS DECLASSIFIED IAW EO 13526



THIS PAGE IS DECLASSIFIED IAW EO 13526



General H. H. Arnold Washington, D. C. 26 August 1944 DECLASSI FLED

With regard to your request that I contact proper authorities conserming the number of hipplanes Brasil could use in the future, I suggest that my recommendation be made after the group of USAAF officers referred to in fab C of your letter dated 8 Agust 1944, subject: "Brasilian air Ferce Organization and 'reining," has completed its tour and conversations in Rio. I suggest this as alternative to contacting Brasilian atthorities, either the Air Minister or his immediate advisors, at the present time, as they are likely to make a snap judgment without due consideration being given to an adequate o