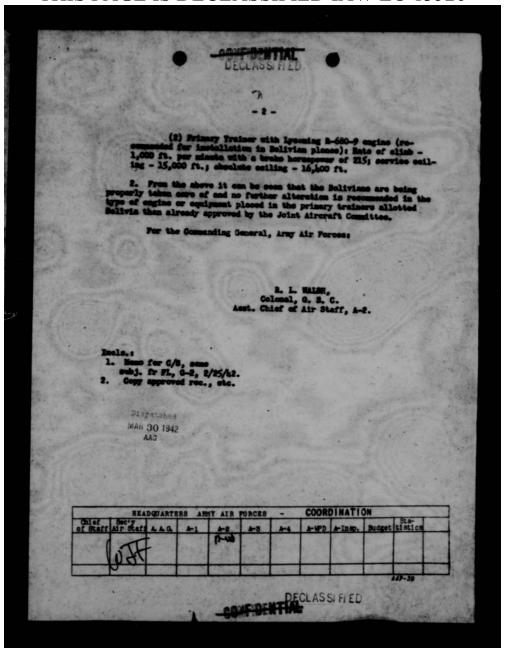

DECL                                                            | ASSIFIED                          | 2 2 24                                    |
| <ol> <li>By comparison with<br/>has been very adequately pro<br/>Lt. Col. Waskwits, does not</li> </ol> | all other South American                                                | countries, exce                   | ission to Bolivia.                        |
| 21                                                                                                      | PAGE                                                                    | air als                           | 152.1 Bol 3-1100 P.                       |



THIS PAGE IS DECLASSIFIED IAW EO 13526



THIS PAGE IS DECLASSIFIED IAW EO 13526



THIS PAGE IS DECLASSIFIED IAW EO 13526





THIS PAGE IS DECLASSIFIED IAW EO 13526

DECLASSIFIED DOD ITS.

CONFICENTIAL ED

WAR DEPARTMENT War Department General Staff Military Intelligence Division, G-2 Washington

MID 452.1

February 25, 1942

MEMORANDUM FOR THE CHIEF OF STAFF:

Subject: Airplanes for Bolivia.

1. In accordance with verbel instructions given during the visit of Lieut. General David Toro this morning, the following summary of the Bolivian situation with respect to primary training planes is presented:

(a) The Bolivians wish to establish an air training school at Cochabembe, altitude 5500 ft. U.S. primary training planes will not perfers well at that height, and the Bolivians have asked for Steerman PT 13's with 320 horsepower Fratt & Whitney engines and variable pitch propellers. They were at first informed that