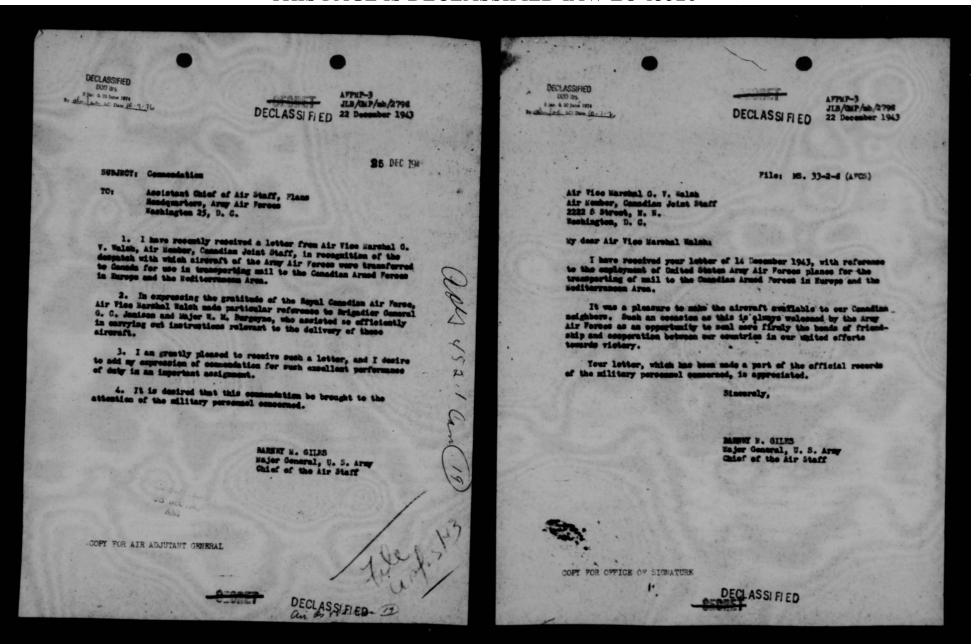

d considerable flying time to their credit, has curtailed our schedule for transport operations. Secondly the need for training at the earliest possible moment the crews necessary to operate the C.87's as received. I realize that you have many commitments for transport aircraft but would be very grateful if you could let me know as soon as possible what the chances are of an earlier delivery of one or two C-87's and approximately when this might be done. Yours sincerely. G. V. Walsh Air Vice Marshal Air Member, Camadian Joint Staff. Commanding General, U. S. Army Air Forces, Room 3 E 1007, Pentagon Building, Washington, D. C. DECLASSIFIED 8 AS 452,1 Canala (2)



THIS PAGE IS DECLASSIFIED IAW EO 13526





THIS PAGE IS DECLASSIFIED IAW EO 13526



THIS PAGE IS DECLASSIFIED IAW EO 13526





et. 3. V., DECLASS .. WASKI NOTON ember 14th, 1943. Dear Semeral Giles: Four of the six 3-17 sircraft which the U.S.A.A.F. so generously made available to the Royal Canadian Air Force for the transportation of mail to the Canadian Armed Forces in Europe and the Mediterre man Area, have arrived in Canada and the remaining two which required cortain minor repairs are expected on or about the 15th of December. I would like to take this opportunity of expressing gratitude both to General Arneld and your-self on behalf of the Minister of Entienal Defence for Air, and of the Chief of the Air Staff, Royal Canadian Air Force, and my own appreciation of the despatch with which these aircraft were delivered to Canada. May I also ask you to convey the apprecinties of the Boyal Canadian Air Porce to