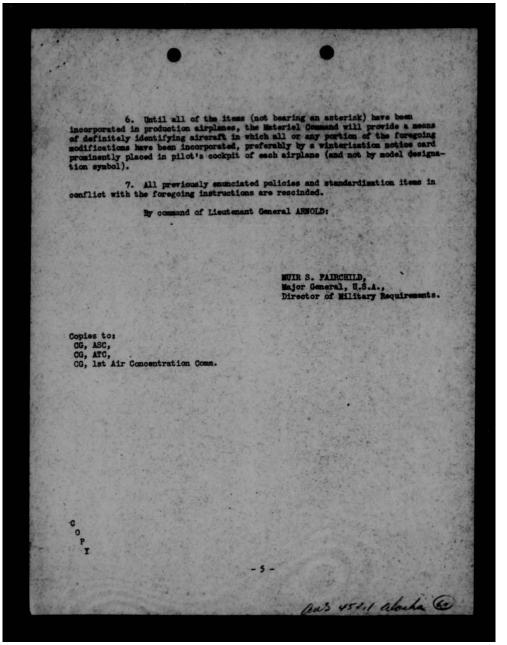

d tarpaulins are not satisfactory. Engine covers must be close fitting, of an insulating type, and with connections for the heat ducts of the standard D-l portable type ground heater.

Note: This equipment need be provided only for aircraft routed through or assigned to arctic or sub-arctic areas, and to stations located therein. Generating units for immersion heaters must provide 1000 watts power for each aircraft engine for which power is being provided. Basis of requirement for D-1 type heater will be one heater per engine of aircraft assigned to station.

5. The Commanding General, Materiel Command, is responsible for the execution of this directive, and for the proper issuance of instructions and the coordination of necessary details with the Commanding General, Air Service Command.



(AFAMC-6) September 14, 1942 J. W. SESSUMS, JR. Colonel, Air Corps. echnical Executive Wright Field, Dayton, Ohio .........Re PES-T-1163 dated 3-12-42. Director of Military Requirements does not concur in any change to items F.S. CC or DD in the Directive of August 28, 1942. Asterisks may be removed from paragraphs K, Q and T. Paragraph AA is to remain as now set up. Director of Military Requirements approves the use of clear view panels in Fighters per last sentence Assistant Chief of Staff (p)

THIS PAGE IS DECLASSIFIED IAW EO 13526



THIS PAGE IS DECLASSIFIED IAW EO 13526

DECLASSIFIED DECLASSI FIED tion of Airple Attached hereto is a copy of the directive issued by the Director of Military Requirements August 27, 1942.
 The recent deluge of telegrams from Ladd Field concerning 1942