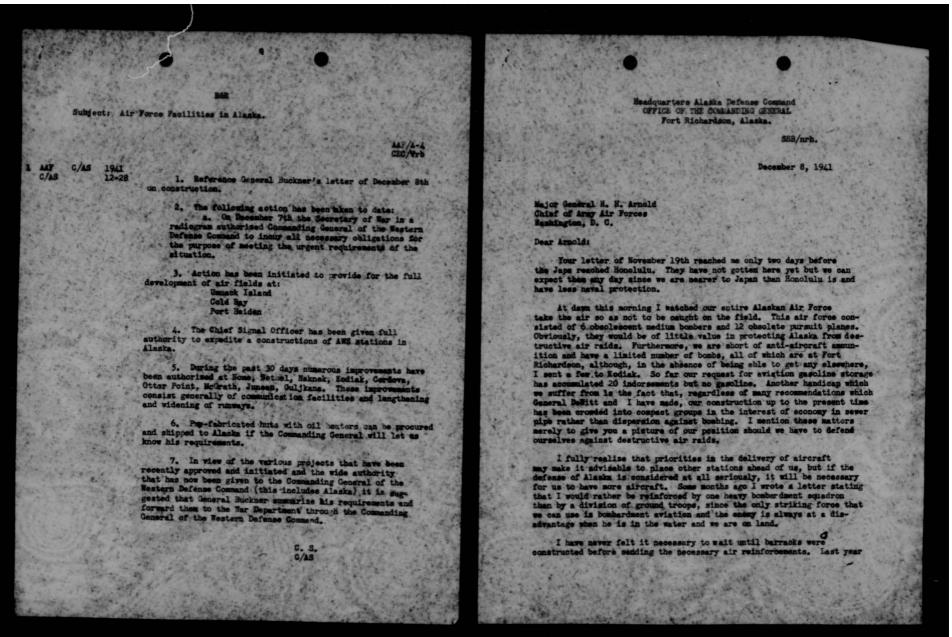

t funish additional naval means to the Commandant 13th Naval District: (1) To accomplish prescribed Naval missions in Alaska, DECLASSI FIED



THIS PAGE IS DECLASSIFIED IAW EO 13526

HQ ADC PTRICHARDSON ALS 844A Jan 12 CG WDC AND FOURTH ARMY WORD PRIORITY I AGAIN RECOMMEND REINFORCEMENT ALASKA AIRFORCE BY B REVENTEEN PLANES AND REINFORGEMENT COMALSEC WITH NAVY TORPEDO PLANES AS MOST EFFECT AY OF DEALING WITH THREAT BUCKNER CG ADC 2134 JAN 13 R NR 5 2134 BH1 DECLASSIF ED COPY





THIS PAGE IS DECLASSIFIED IAW EO 13526



THIS PAGE IS DECLASSIFIED IAW EO 13526



THIS PAGE IS DECLASSIFIED IAW EO 13526



THIS PAGE IS DECLASSIFIED IAW EO 13526







THIS PAGE IS DECLASSIFIED IAW EO 13526

AG<u>E IS DECLASSIF</u>IED IAW E

AGE IS DECLASSIFIED IAW E



THIS PAGE IS DECLASSIFIED IAW EO 13526



Major General H. H. Armold, Chief of Army Air Forces, Mash., D. C., December 8, 1941, - cont'd.

at Fort Richardson I lived in a tent that was not winterised along with the rest of the troops during a period when the temperatures were about as low as they are now and when we had to out holes in the ice and haul all of our water. None of us suffered any particular hardships, the spirit of the men was good and the sick report was lower than it has ever been since. I have never been of the opinion that troops cannot take the field without bringing their barracks along on memorandum receipt.

I feel sure that any troops that are sent here will be more comfortable than we were last winter and since we did not suffer any particular hardships, I feel certain that they will not if they are made