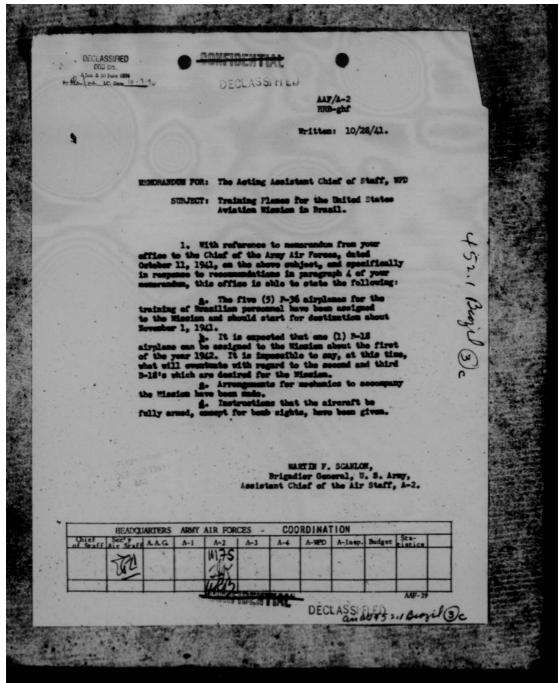

ttempt to provide all the equipment asked for, these ends cannot be successfully accomplished unless the following mintern amount of military and commercial airplanes can be made available to the Brasilian Government within the next three months — the secure the better:

- 15 Ourtise P-36 Pursuits (P & V or Cyclenes)
  (3 of these to go to our own military mission)
- 10 Cosena T-50 twin engine trainer-transports (These will have to be diverted from the Committee)
- 2 Consolidated PET-5 patrol boats (These will have to be diverted from the Havy)

#### Information Requested.

The purpose of this neserantum is to ascertain whether the Var Department would be villing to transfer 15 P-36 pursuits (P & V or Oyclones) to Brazil in the immediate future.

DECLASSI FI ED

-CONFIDENTIAL

05/0526-55



THIS PAGE IS DECLASSIFIED IAW EO 13526



THIS PAGE IS DECLASSIFIED IAW EO 13526



THIS PAGE IS DECLASSIFIED IAW EO 13526

DECLASSIFIED 0000 irrs.

DECLASSIF. CO WAR DEPARTMENT GENERAL STAFF

WAR DEPARTMENT

WAS TAKE DIVISION IN THE DIATE ACTION

WASHINGTON

BETON 10/10/41

WPD 4406-20

MEMORANDUM FOR THE CHIEF OF THE AMAY AIR FORCES:

Subject: Training Airplanes for the United States
Aviation Mission in Brazil.

- 1. Reference is invited to memorandum, WPD 4406-20, of September 30, 1941, on the subject of training airplanes for Brazil, and to conference of October 8, 1941, between representatives of War Plans Division (Brigadier General Miller and Lieut. Colonel Ridgway) and of the Air Staff (Colonel Naiden and Majors Vandenberg and Buckley).
- 2. It is understood that combat airplanes