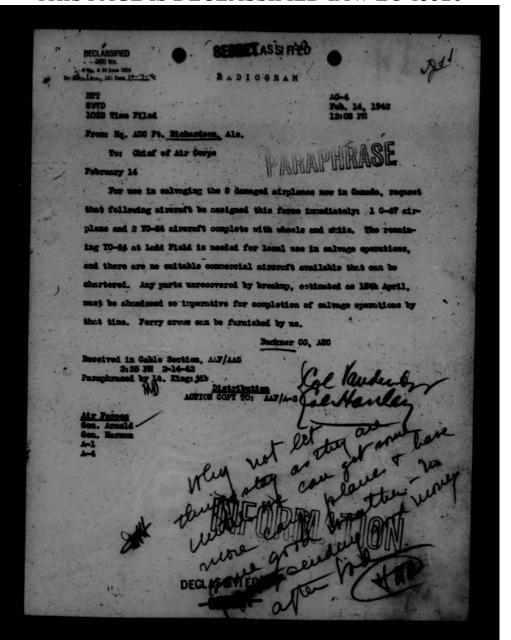

hed from stock by the contractor. This airplane was originally intended for use in British Guiana but is not needed now as an OA-9 airplane has been sent there.

3. No other NC-64 airplanes are under contract, but the manufacturer could fernish another from stock. The manufacturer is willing either to sell or lend this airplane.

4. A C-47 airplane could not be spared for this work, but a C-39 airplane from the Bolling Field Pool, now on temporary loan to the Ferrying Command will be available within the next two weeks. The C-39 has wide doors; it can carry airplane engines, and it should be as suitable as a C-47 in this case.

According to the attached radiogram, salvage must be completed before April 15 or otherwise abandoned.



DECLASSI FI ED



THIS PAGE IS DECLASSIFIED IAW EO 13526



THIS PAGE IS DECLASSIFIED IAW EO 13526

|          | DECL ASSIFIED OCD Nrs. 8 Jan. & 20 June 1974                                 | •