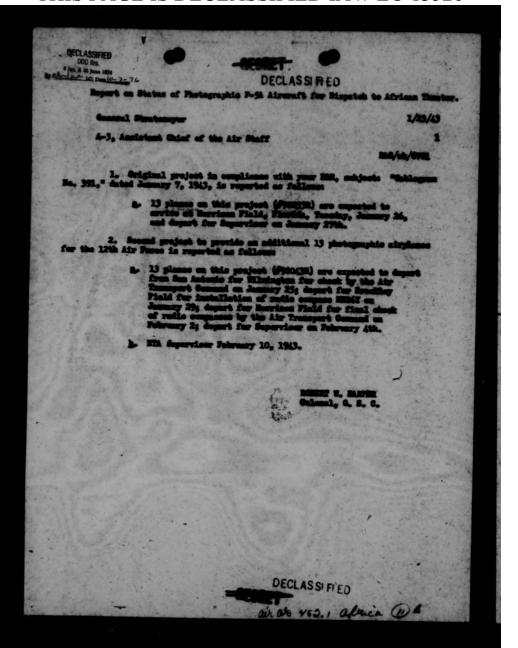

ul: a) There is still, in North Africa, enough aviation equipment material to make possible the activation of a certain number of French squadrons, provided those squadrons were supplied with the necessary planes, even without the usually accompanying ground equipment and materiel for service units. b) The reason why the French Air Force requested that the ground equipment for those squadrons (and the equipment for service units) be supplied, is that the French materiel which is still available to this effect, is already obsolete and its maintenance would be impossible without the help of the industry of Metropolitan France.

THIS PAGE IS DECLASSIFIED IAW EO 13526



THIS PAGE IS DECLASSIFIED IAW EO 13526



THIS PAGE IS DECLASSIFIED IAW EO 13526



THIS PAGE IS DECLASSIFIED IAW EO 13526



THIS PAGE IS DECLASSIFIED IAW EO 13526



THIS PAGE IS DECLASSIFIED IAW EO 13526





THIS PAGE IS DECLASSIFIED IAW EO 13526



THIS PAGE IS DECLASSIFIED IAW EO 13526



THIS PAGE IS DECLASSIFIED IAW EO 13526



THIS PAGE IS DECLASSIFIED IAW EO 13526



THIS PAGE IS DECLASSIFIED IAW EO 13526



THIS PAGE IS DECLASSIFIED IAW EO 13526



THIS PAGE IS DECLASSIFIED IAW EO 13526



THIS PAGE IS DECLASSIFIED IAW EO 13526



THIS PAGE IS DECLASSIFIED IAW EO 13526

| SUB.    | o jan o | ASSIFIED 10 ars. 20 june 1974 10: pere 16: 2 |               | HEADQUARTERS ARMY AIR FORCES  ROUTING AND RECORD SHEET  SEONET DECLASSINED  In North Africa.