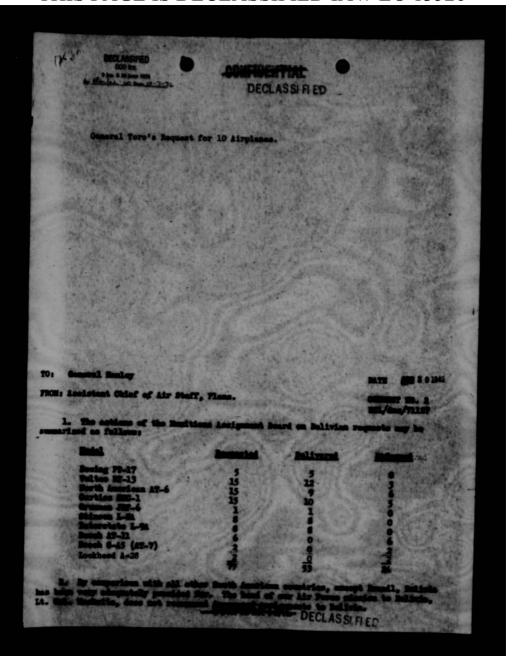

| 2<br>77 DECL                                                            | ASSIFIED                          | 2 2 24                                    |
| <ol> <li>By comparison with<br/>has been very adequately pro<br/>Lt. Col. Waskwits, does not</li> </ol> | all other South American                                                | countries, exce                   | ission to Bolivia.                        |
| 21                                                                                                      | PAGE                                                                    | air als                           | 152.1 Bol 3-1100 P.                       |



THIS PAGE IS DECLASSIFIED IAW EO 13526



THIS PAGE IS DECLASSIFIED IAW EO 13526



THIS PAGE IS DECLASSIFIED IAW EO 13526





THIS PAGE IS DECLASSIFIED IAW EO 13526

DECLASSIFIED DOD ITS.

CONFICENTIAL ED

WAR DEPARTMENT War Department General Staff Military Intelligence Division, G-2 Washington

MID 452.1

February 25, 1942

MEMORANDUM FOR THE CHIEF OF STAFF:

Subject: Airplanes for Bolivia.

1. In accordance with verbel instructions given during the visit of Lieut. General David Toro this morning, the following summary of the Bolivian situation with respect to primary training planes is presented:

(a) The Bolivians wish to establish an air training school at Cochabembe, altitude 5500 ft. U.S. primary training planes will not perfers well at that height, and the Bolivians have asked for Steerman PT 13's with 320 horsepower Fratt & Whitney engines and variable pitch