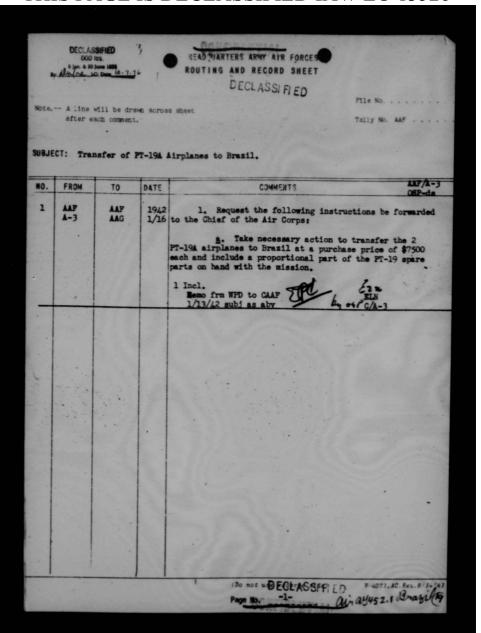

|
| 19 19 18 18 18 18 18 18 18 18 18 18 18 18 18                                                                                                                                                                                                                                                                                                                                                                                                                                                                                               | A 1591 92 11                                                 | A STATE OF THE STA | 1000         | ALT THE | 1                               |

THIS PAGE IS DECLASSIFIED IAW EO 13526



THIS PAGE IS DECLASSIFIED IAW EO 13526



THIS PAGE IS DECLASSIFIED IAW EO 13526





THIS PAGE IS DECLASSIFIED IAW EO 13526



THIS PAGE IS DECLASSIFIED IAW EO 13526









THIS PAGE IS DECLASSIFIED IAW EO 13526



go Substitution of Steamen or Sparten simplenes to mot

(1) The three Pairshild PP-19a's currently in see by our Mission have etimilated Bremilian interest in this particular time of tunings.

(2) This has resulted in Brazilian seguintane for and our release to Brazil of numfacturing rights on this type plane, and further resulted in least-lease requisitions by Brazil for sinty 79-200's.

(3) Substitution of another type would result in serious complications in the author of spare parts, supplies, and motor maintenance in a country where supply and maintenance, at boot, is difficult.

#### 3. Conclusions.

2. The actual requirements of Brazil for primary tra