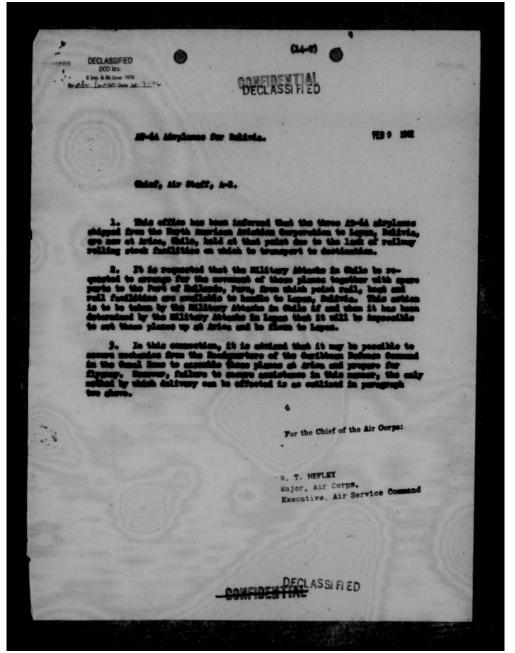

| IN COLUMN TWO IS NOT THE OWNER.        |

THIS PAGE IS DECLASSIFIED IAW EO 13526



THIS PAGE IS DECLASSIFIED IAW EO 13526



THIS PAGE IS DECLASSIFIED IAW EO 13526

THIS PAGE IS DECLASSIFIED IAW EO 13526



THIS PAGE IS DECLASSIFIED IAW EO 13526



THIS PAGE IS DECLASSIFIED IAW EO 13526



THIS PAGE IS DECLASSIFIED IAW EO 13526

SSIFIED
LIGHT STR.
14 Jan. 4.20 June 1824
Bytalin Lat. 10, Days 16: 72-74



November 27, 1941.

SUBJECT .

United States Air Mission

TO

A. C. of S., G-2, War Department, Washington, D. C.

1. United States Air Mission arrived in Bolivia by train from Africa at 8:30 P.M. November 25, 1941. The Mission consisted of Lieutenant Colonel Edward H. Porter (accompanied by his wife and two oblidren), Staff Sergeant Ralph M. Plowman (accompanied by his wife) and Staff Sergeant Anthony B. Garcia.

2. Colonel Porter informed the Military Attache that he