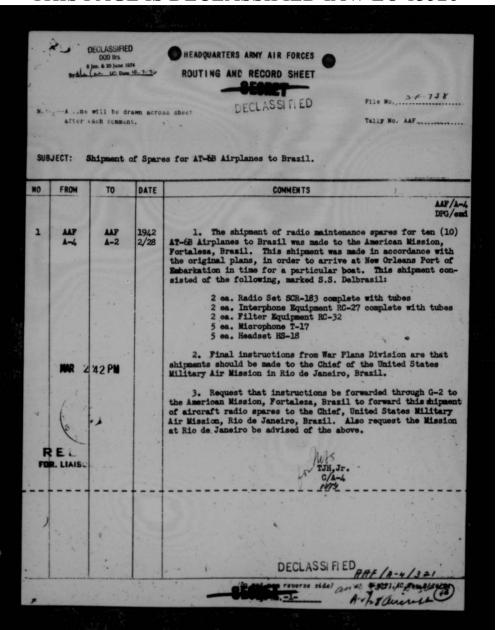

|  |  |  |  |  |
|                                       |                                                                            |       |      | Page No.                                                                                                                                                                                                                 |  |  |  |  |  |

THIS PAGE IS DECLASSIFIED IAW EO 13526

AGE IS DECLASSIFIED IAW EG



AGE IS DECLASSIFIED IAW E



THIS PAGE IS DECLASSIFIED IAW EO 13526





THIS PAGE IS DECLASSIFIED IAW EO 13526





THIS PAGE IS DECLASSIFIED IAW EO 13526



THIS PAGE IS DECLASSIFIED IAW EO 13526



THIS PAGE IS DECLASSIFIED IAW EO 13526



THIS PAGE IS DECLASSIFIED IAW EO 13526





3. The Flight Commander will expedite the preparation of passport applications by having all personnel in the flight appear before the Clerk of the U. S. District Court, Dallan, Texas and complete the forms necessary to obtain a passport. A charge of one dellar is unde for which reimbursement is made by submitting form 1012. Arrangements will be made by the Flight Commander with the clerk, U. S. District Court, Dallan, Texas to have all completed passports sent to Duncan Field, San Antonio, Jesus.

4. The efficers and enlisted men will constitute a flight equipped with ten (10) AT-68 ariplanes for the purpose of ferzying these aircraft to Rio de Jameiro, Brazil and under the direction of the Chief of th