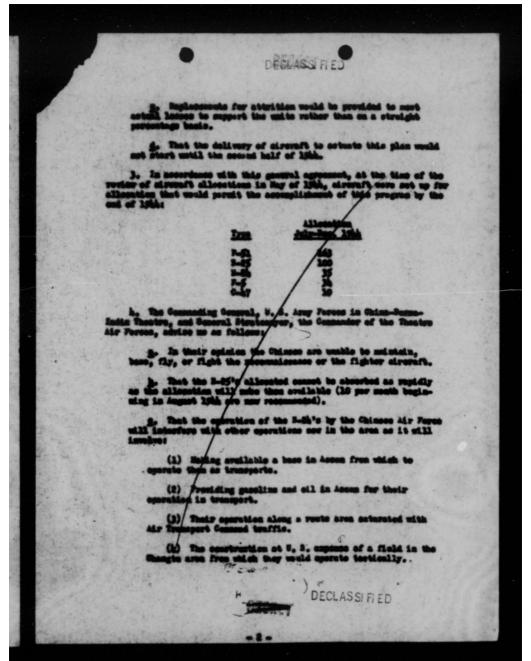

ivery and acceptance in the U.S. be revised as follows:

| Dre         | Present Schedule |     | Revised | Schedule |
|-------------|------------------|-----|---------|----------|
| P-61        |                  | 165 | 80      |          |
| 3-25        |                  | 100 | 80      |          |
| P-6<br>C-47 |                  | 34  | 15      |          |

b. That the remaining aircraft be shipped to the Theatre there they will be available for transfer by the Theatre Commander upon authorization by the Bunitions Assignments Board. The MAB's authorization will be given when and if there is the capacity to effectively operate them in China.

[Billian

H. H. ARRELD, General, U. S. Army, meing Semeral, Army Air Part

5 Sept 44

DECLASS FIED



THIS PAGE IS DECLASSIFIED IAW EO 13526



THIS PAGE IS DECLASSIFIED IAW EO 13526



THIS PAGE IS DECLASSIFIED IAW EO 13526



THIS PAGE IS DECLASSIFIED IAW EO 13526

DECLASS A D

S. On 19 July 1944, MARX 68065 from Armold to Stilvell stated that aircraft for proposed sederaination of Gainese Air Force had been tempatively allocated by Manitions Assignment Sourd as follows:

October 10 aircraft Ecreaber 10 \* December 15 \*

July 50 strength September 20 strength Horsenber 20

P-30 (P-6)
August 15 aircraft
October 10 \*

P-510
August 30 aircraft October 30 aircraft
September 30 " Hovember 30 "
December 48 "

-678 for GRAG
fuly 4 mireraft August 4 mireraf
September 4 8 October 5 8
Rovember 4 8 December 3 8

- 4. On 1 August 1944 CM-IN-625 from Seneral Otles recommended to Commanding General, Army Air Person that no more new aircra