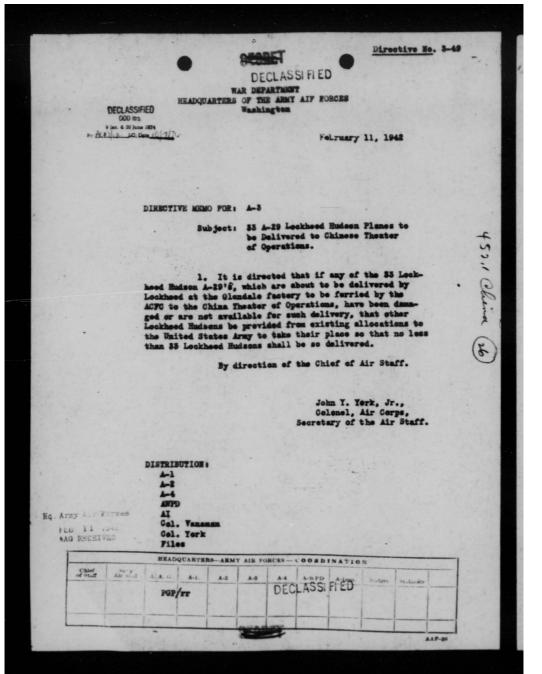

inite.

2. Since Chemnault's pilots are ferrying most of the planes from Takoradi, it will be more satisfactory to stay with the orginial plan.

> CLAYTON BISSELL, Colony, G.S.C.

Inclosure:

Ltr. fr. Mr. Currie (2-3-42) to Gen. Arno D rest ed

ahore april. Shown to Och. Big

ain as 452.1 Chunas

AGE IS DECLASSIFIED IAW EO Please reale Biscill Lastakin Unin 4 y to da

AGE IS DECLASSIFIED IAW EC

(24) MANUSCRIPT DIVISION CLASSIFIED ITEMS REMOVED The following item(s) have been removed from the collections because they contain security classified information: Decine Series: Folder Title: 452.1 China (4 Item(s) and Security Classification: Letter, Currie to Arnold, 2/3/42, 1p., C. Originating Agency: White House 85-57 (rev 4/90

### AGE IS DECLASSIFIED IAW E



AGE IS DECLASSIFIED IAW E







|           |                                                           |                                     | DECLASSI    |                                                    | 1               |              |
|-----------|-----------------------------------------------------------|-------------------------------------|-------------|----------------------------------------------------|-----------------|--------------|
|           |                                                           | LASSIFIED DOD Itrs.                 |             | (Mr                                                | 3               |              |
|           | 8 Jan.                                                    | & 20 June 1974<br>LC: Date 10/7/7/2 |             |