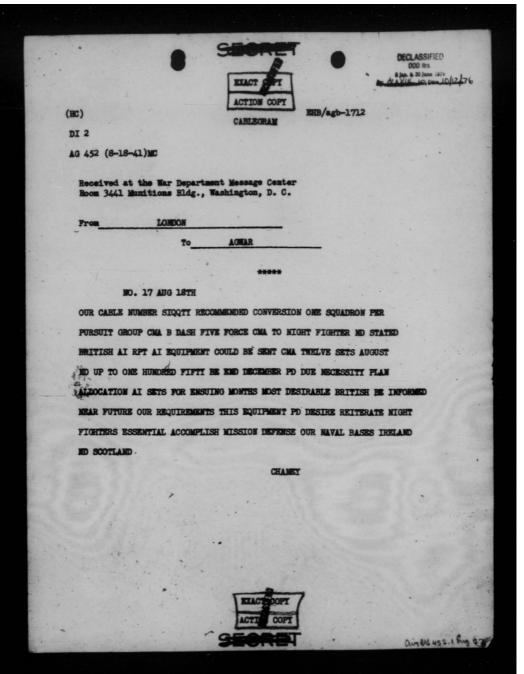

|            |

THIS PAGE IS DECLASSIFIED IAW EO 13526

### AG<u>E IS DECLASSIFIED IAW</u> E0



AGE IS DECLASSIFIED IAW E



THIS PAGE IS DECLASSIFIED IAW EO 13526







THIS PAGE IS DECLASSIFIED IAW EO 13526



CABI

Filed 11 P.M., 24th

July 25, 1941. 5:11 A.M.

London



DECLASSIFIED
DOO NYS.

S Jan. 6 20 June 1974

ACMICL 10; Date 10/12/7(

NUMBER 60 July 24th.

ESTIMATE SITUATIONBASED ON OUR STUDY ENEMY ACTION WD CAPABILITY ND OUR CONFERENCES WITH AIR MINISTRY DEFINITELY INDICATES NECESSITY FOR CONVERSION PART OF US PURSUIT IN BEE DASH FIVRKFORCE TO NIGHT FIGHTERS TO CARRY OUT MISSION PROTECTING US NAVY ND OUR OTHER INSTALLATIONS UK PD FOR WPD AND ARNOLD PD WE HAVE AGREED WITH BRITISH ALLOT NORTH IRELAND TWO US PURSUIT GROUPS EACH CONTAINING TWO REPEAT TWO DAY AND ONE REPEAT ONE NIGHT SQUADRONS PD THREE GROUPS ORIGINALLY CONTEMPLATED ARE EQCESSIVE FORCE CONSIDERING SMALL AREA INVOLVED PD FURTHER-MORE LIMITATION E QISTING ND POTENTIAL AIRDROMES TOGETHER WITH CONGESTION WHICH WILL OCCUR WHEN