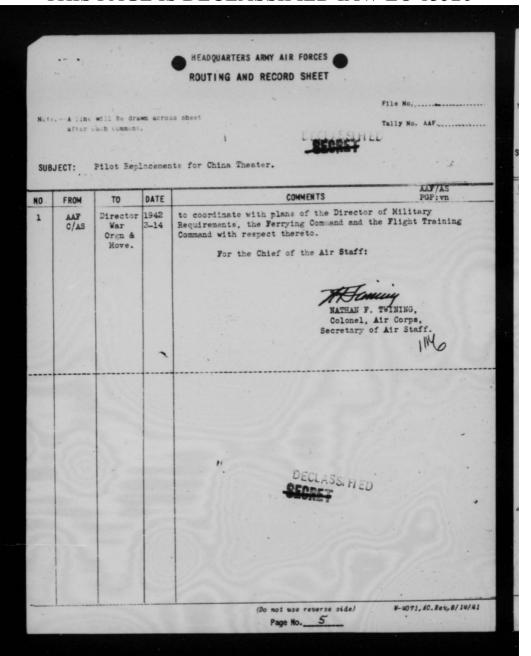

By ALVIA LG Dote 1 0 1 7 7 16

10 October 1944

MUNICIPALITY OF BRIGADIER GENERAL G. C. JAMISON, U.S.A., ACTING CHAIRMAN, MUNITIONS ASSIGNMENTS COMMITTER (AIR).

> Subject: Assignment of C-46 Airplanes to China National Aircraft Corporation.

- 1. Attached hereto is a copy of a personal letter from Mr. Domald Helson, formerly Chairman of the War Production Board, to Mr. Harry Hopkins, dated 4 Getober 1944, which contains a recommendation that certain C-46 airplanes be assigned to China Mational Aircraft Corporation in lieu of the C-47's now in use by this airline.
- 2. Mr. Nelson's letter indicates that he has reported this matter to the President and has written General Arnold about it.
- 3. In order that I may be able to keep Mr. Hopkins advised, it is requested that I be informed as to the status of this matter as far as the Army Air Forces are concerned. It would be helpful to know whether
  - g. It is possible to assign any C-46 sirplanes to the China Mational Aircraft Corporation;
    - b. Whether any such assignments are contemplated.