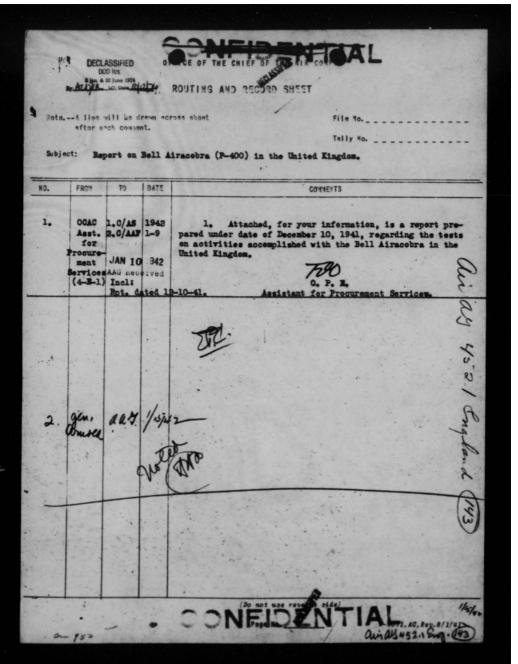

and Pebruary.
- These airplanes should not be crated since the units receiving them are new and will require the airplanes for training.
- 3. The above confirms instructions transmitted to Major Hefley by telephone.

For the Chief of the Air Staff

EARL L. NAIDEN
Colonel, Air Corps
Assastant Chief of the Air Staff, A-3

| Olief Sec'y A.A.G. A-1 A-2 A-3 A-4 A-WED A-Insp. Budget statica |
|-----------------------------------------------------------------|
| 1/K                                                             |
|                                                                 |
| 922                                                             |
| 1 20 5                                                          |
| AAF-39                                                          |



THIS PAGE IS DECLASSIFIED IAW EO 13526





TECHNICAL COMMITTEE REPORT SPECT L OBSERVER - ON ALLISON ENGINE SPARES

December 10, 1941.

#### PURPOSE:

To submit the story of the Bell Airacobra (P-400) in the United Kingdom, from the first to arrive up to the present time, and a comparison of it's performance with the two latest Spitfires.

#### 2. FACTUAL DATA:

The first Airacobra, an American P-39c, arrived in England on July 3, 1941, and was flying by July 6th. Assembly was done by the Bell Company representatives.

<u>Assembly and Tests.</u> The assembly of Airacobra airplanes since that date has been a distinct disappointment. The British Overseas Airways has the assembly contract. Only through numerous representations by the American Embassy has the assembly been expedited at all.