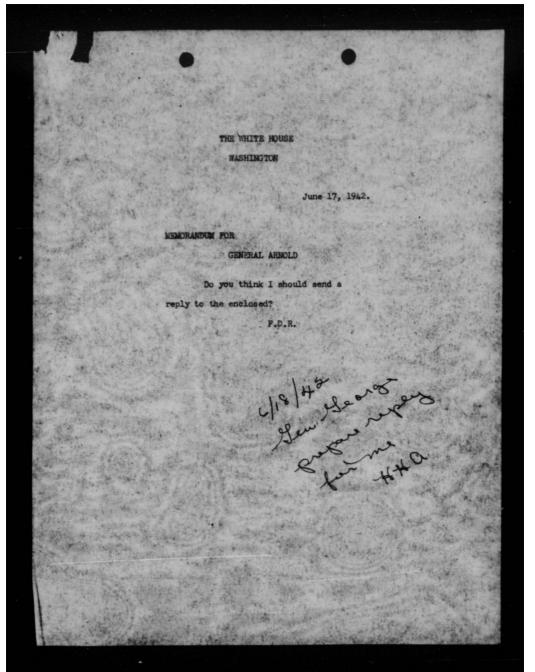

SECRET

COPY TO: CHIEF OF AIR STAFF

452, 1 Chera (126)

Copies of my letters to Sultan, Stratemeyer and Chennault are inclosed for your information.

You are undoubtedly somre of the conditions I have previously outlined which must exist before aircraft are to be supplied to the Chinese Air Porce. They are as follows:

a. Over-the-hump tournage must be sufficient to permit the aircraft to be operated.

b. Moquate numbers of properly trained Chinese personnel must be available to operate and maintain the aircraft.

s. Aircraft must be available in numbers beyound those required by Army Air Porces units.

Semeral Sultam, as you know, has been considerably subarrassed by having mireraft in his Theatire carmarked for the Chinese and having to hold them due to the lask of meed for them in China. Inc Chinese have insisted thatthe aircraft be delivered. Since you are in a position to have first-hand knowledge of conditions in China affecting the Chinese Air Force your dealings with the Generalissise in regard to the supply of aircraft to the Chinese should be on a much firmer basis than heretofor. Four control of the novement of aircraft should give you power and authority which should work to your advantage.

Sincerely yours,

Signed

Incls

H. H. ARMOLD, General, U. S. Army, Commanding General, Army Air Perces.

18 NOV 1844

SECRET

DECLASSIFIED
DOO Itrs.

6 Jan 4 20 June 1974