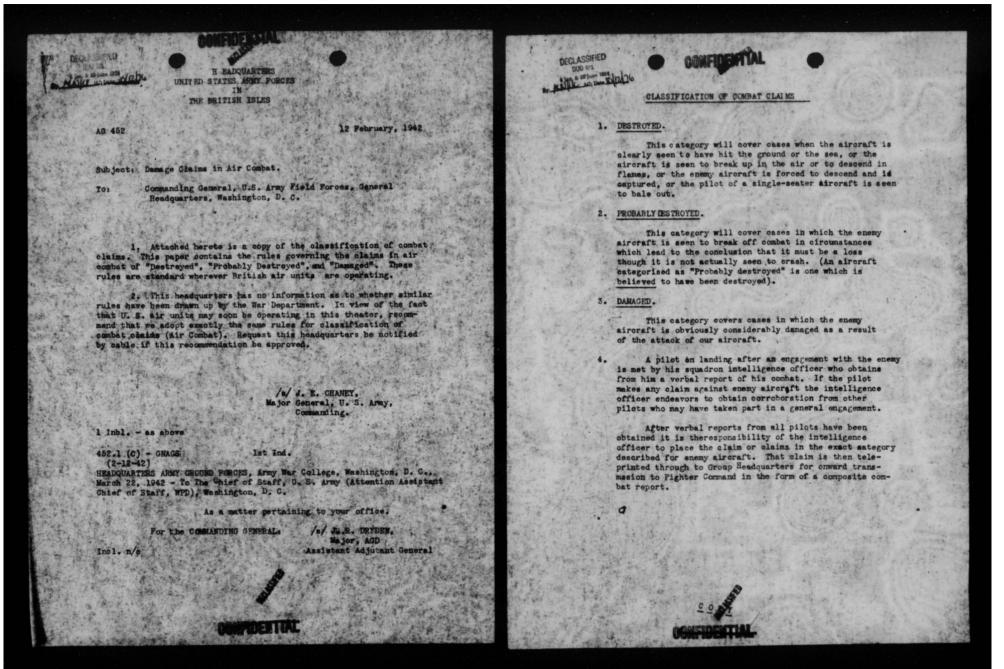

ch the enemy aircraft is obviously considerably damaged as a result of the attack of our aircraft.

- 2. A crew, on landing after an eng agement with the enemy, is met by the Squadron Intelligence Officer, who obtains a verbal report of any combat. If any claim is made against enemy aircraft, the Intelligence officer endeavors to obtain corroboration from other personnel who may have taken part in a general engagement.
- 3. After verbal reports from personnel have been obtained, it is the responsibility of the Intelligence Officer to place the claim or claims in the exact category described for enemy aircraft. That claim is then transmitted through to Group Headquarters for onward transmission to appropriate higher Headquarters, in the form of a composite combat report.

OPY CONFIDENTIAL





AAF 452.





(AFMAG-Pub. Div.)

April 18, 1942.

SUBJECT: Classification of Damage Claims in Air Combat.

TO: All squadron and higher commanders, Army Air Forces.

1. In order to standardise and simplify damage claims in air combat, claims of destruction of or damage to enemy aircraft in air combat will be divided into the following categories:

#### (a) DESTROYED.

This category will cover cases when the aircraft is clearly seen to have hit the ground or the sea, or the aircraft is seen to break up in the air or to descend in flames, or the enemy aircraft is forced to descend and is captured, or the pilot of a single-seater aircraft is seen to bale out.

#### (b) PROBABLY DESTROYED

This category will cover cases in which the enemy aircraft is seen to break off combat in circumstance