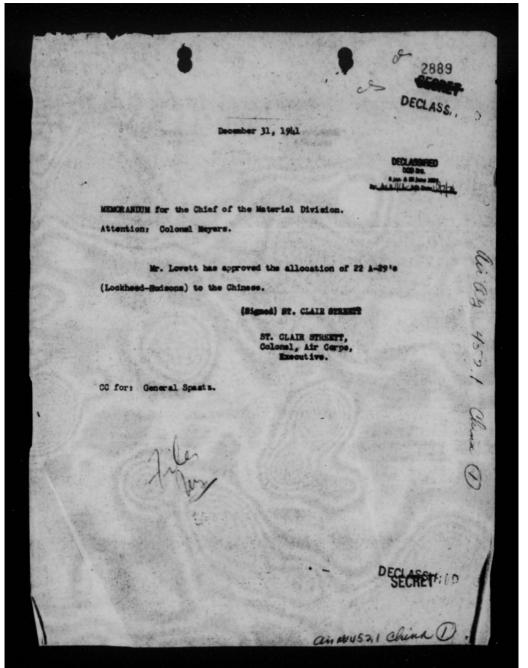

JUTANT GENERAL.

Subject: 50 P-40E's, for China.

It is requested that a letter substantially as follows be transmitted to the Chief of the Air Corps:

1. 50 P-40E Pursuit airplanes have been allocated from January production for the American Volunteer Group in China. This allocation takes priority over any previous commitments except shipments to "I" which it is understood have already been satisfied.

immediately It is desired that you take immediately the action necessary to assure delivery by the most expeditious means available to Rangoon, India.

3. Twenty five percent spares and necessary auxiliary equipment will be provided.

For the Chief of the Air Staff

W.

fr EARL L. NAIDEN
Colonel, Air Corps

Assistant Chief of the Air Staff, A-3

CEORET

DECLASSIFIED

4. 12483.1 Juna (3)





THIS PAGE IS DECLASSIFIED IAW EO 13526



THIS PAGE IS DECLASSIFIED IAW EO 13526



#### SECRET

As The efficers and enlisted men will constitute a flight equipped with four (4) al-68 simplanes for the purpose of furnying these aircraft to Cali, Colombia and under the direction of the U. S. Military attaches to instruct Colombian cross in the operation and maintenance of the airplanes and equipment. Upon the completion of this instruction the accompanying cross will return to the United States by military aircraft, if available, or by commercial aircraft.

5. The flight, upon departure from Benelay Field will proceed to Eunous Field, fan astesie where each airplane will be equipped with a normal load of assessition, the G. O. Duness Field will issue the necessary assumination, the G. O.