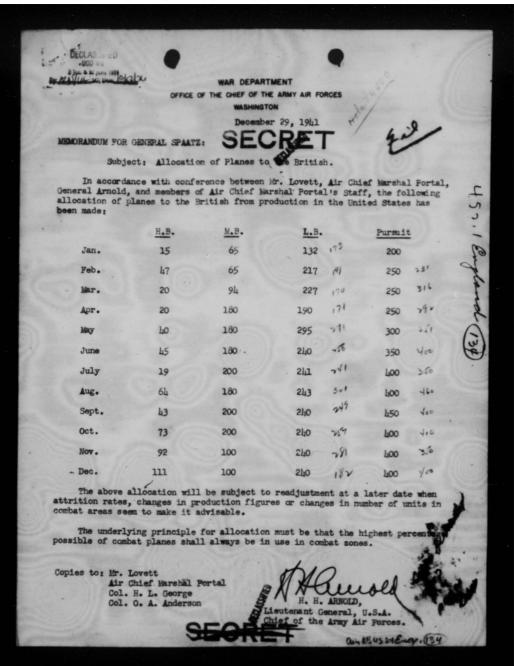

I have directed that the following procedure be put into effect immediately:

a. Allocations of aircraft to the Chinese Air Porce for planning purposes as set forth in CGS 695/1 and following papers will limit availability.

b. Aircraft assigned to the Chinese Air Force by the Memitions Assignments Board since 1 July 1944, which have been shipped but not delivered to the Chinese Air Force, will be held in the Burma-India Theatre until called for by you for delivery to the Chinese Air Force.

o. Future sireraft assignments and actual deliveries of aircraft to the Chinese Air Force will be made from small AAF stocks to be built up in the Burne-India Theatre. Assignments will be made upon your recommendations to Semeral Stratmeyer.

The procedure outlined above will require careful planning on the part of the Burma-Badia Sheatre to maintain small AAF stocks of aircraft in only sufficient quantities to meet your requirements for the Chinese Air Perce. I am sure you will appreciate the Surma-India Sheatre position and will make known your estimate of required deliveries sufficiently fur in advance to permit such requisitioning as may be necessary.