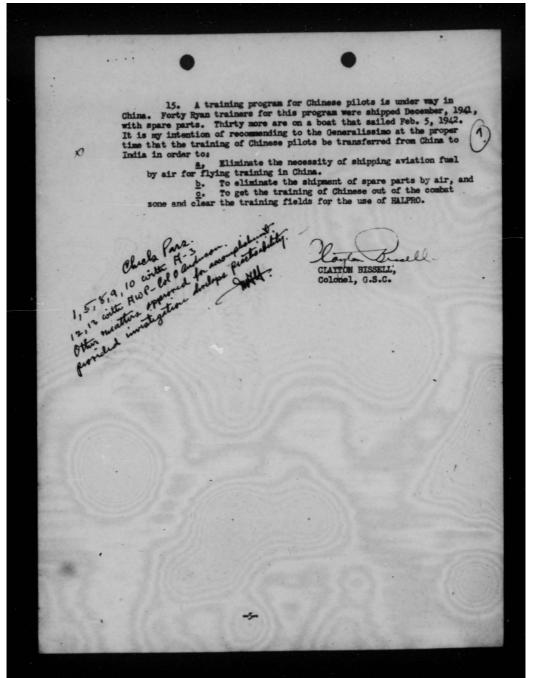

ghly specialised that it has no flaxibility for use for other purposes. It is recommended that a directive be issued from the Materiel Division to carry out experiments in the movement of loaded 50 gallon or 100 gallon drums of gasoline in transport aircraft, to determine the difficulties that will be encountered and to develop the essential technical equipment and operating procedure. Fifty gallon drums appear to offer more promise from the point of view of operations in China than the 100 gallon drums. Investigation should be made at once to determine whether containers that have been used for 100 octane gasoline may be used subsequently for tung oil and also whether containers that have been used for tung oil can be used subsequently under field conditions for 100 octane gasoline.

-3





124

-----

#### CLASSIFIED ITEMS REMOVED

The following item(s) have been removed from the collections because they contain security classified information:

Series: 452.1 Chiu a



Folder Title:

Item(s) and Security Classification:

la. Letter, Minister for Foreign Affairs of the ROC to Gen. Harmon, 6/2/42, In. S.

FGI: China

Letter, Minister for Foreign Affairs of the ROC to Arnold, 6/2/42, 2p. S.
 FGI: China

| PK | (MED     | 42     | 177 |   |
|----|----------|--------|-----|---|
|    | Reviewer | - 0300 |     | ĺ |

1994

Date

85-57 (rev 4/90



THIS PAGE IS DECLASSIFIED IAW EO 13526

| ROUTING AND RECORD SHEET DECLASSIFIED  Note — A line will be draw across sheet After each comment.