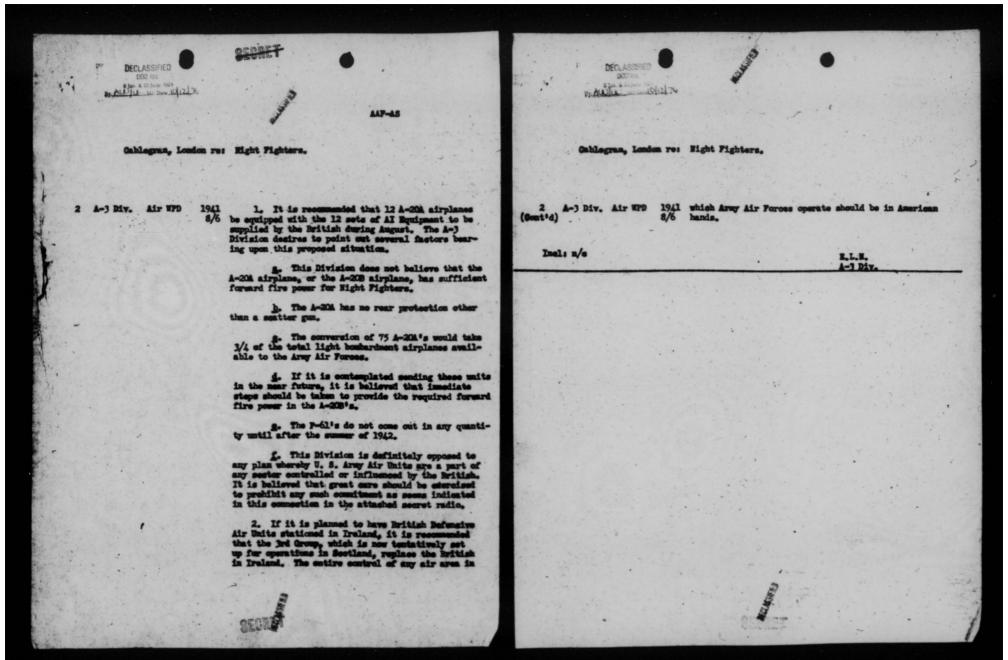

|            |

THIS PAGE IS DECLASSIFIED IAW EO 13526

### AG<u>E IS DECLASSIFIED IAW</u> E0



AGE IS DECLASSIFIED IAW E



THIS PAGE IS DECLASSIFIED IAW EO 13526







THIS PAGE IS DECLASSIFIED IAW EO 13526



CABI

Filed 11 P.M., 24th

July 25, 1941. 5:11 A.M.

London



DECLASSIFIED
DOO NYS.

S Jan. 6 20 June 1974

ACMICL 10; Date 10/12/7(

NUMBER 60 July 24th.

ESTIMATE SITUATIONBASED ON OUR STUDY ENEMY ACTION WD CAPABILITY ND OUR CONFERENCES WITH AIR MINISTRY DEFINITELY INDICATES NECESSITY FOR CONVERSION PART OF US PURSUIT IN BEE DASH FIVRKFORCE TO NIGHT FIGHTERS TO CARRY OUT MISSION PROTECTING US NAVY ND OUR OTHER INSTALLATIONS UK PD FOR WPD AND ARNOLD PD WE HAVE AGREED WITH BRITISH ALLOT NORTH IRELAND TWO US PURSUIT GROUPS EACH CONTAINING TWO REPEAT TWO DAY AND ONE REPEAT ONE NIGHT SQUADRONS PD THREE GROUPS ORIGINALLY CONTEMPLATED ARE EQCESSIVE FORCE CONSIDERING SMALL AREA INVOLVED PD FURTHER-MORE LIMITATION E QISTING ND POTENTIAL AIRDROMES TOG