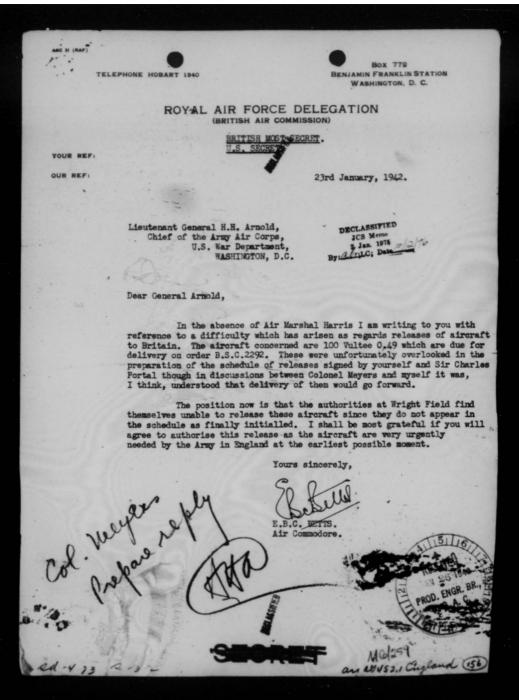

|
|                                                                                                           | Name Name                                                                                                                 |
|                                                                                                           | Rank Branch                                                                                                               |
|                                                                                                           | OFFICE OF:                                                                                                                |



THIS PAGE IS DECLASSIFIED IAW EO 13526





THIS PAGE IS DECLASSIFIED IAW EO 13526



THIS PAGE IS DECLASSIFIED IAW EO 13526



THIS PAGE IS DECLASSIFIED IAW EO 13526



THIS PAGE IS DECLASSIFIED IAW EO 13526





BRITISH JOINT STAFF MISSION

OFFICES OF THE COMBINED CHIEFS OF STAFF
WASHINGTON

SECRET.

77-1941

6th July, 1943.

Scar Arnold

At our meeting on July 3rd I promised to report to the Air Ministry your bid for 50 Mosquitoes a month during the first six months of 1944, although, as I told you at the time, I could not conscientiously recommend an assignment of more than 15 a month. I thought that even this assignment would probably be at some dislocation to our plans as our production provides no margin over our existing requirements.

I have now received the Air Ministry reply which authorises me to confirm the offer of