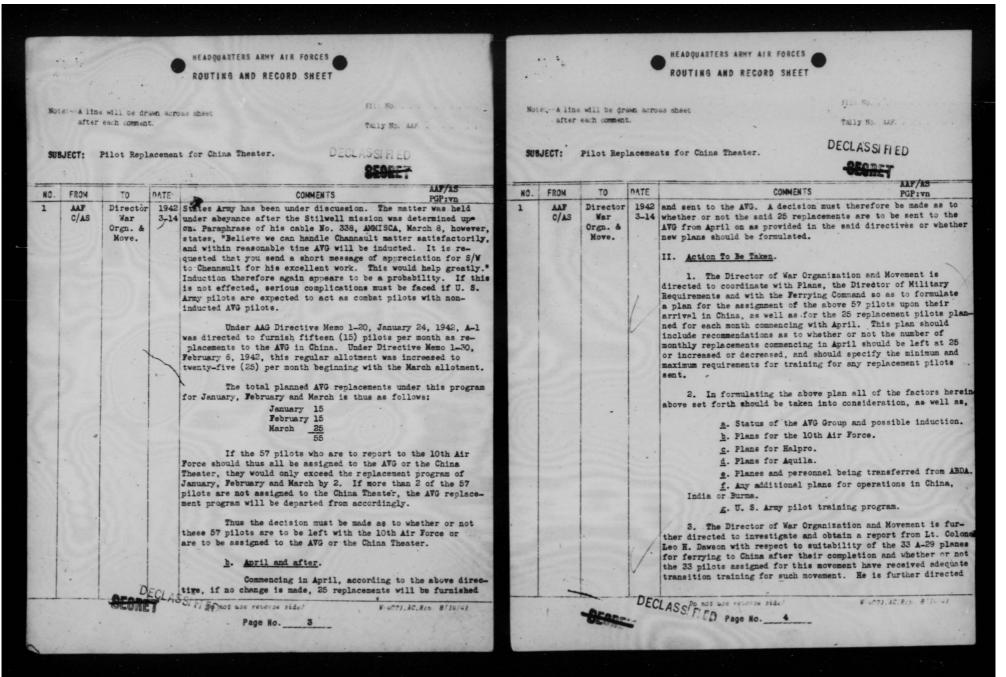

By ALVIA LG Dote 1 0 1 7 7 16

10 October 1944

MUNICIPALITY OF BRIGADIER GENERAL G. C. JAMISON, U.S.A., ACTING CHAIRMAN, MUNITIONS ASSIGNMENTS COMMITTER (AIR).

> Subject: Assignment of C-46 Airplanes to China National Aircraft Corporation.

- 1. Attached hereto is a copy of a personal letter from Mr. Domald Helson, formerly Chairman of the War Production Board, to Mr. Harry Hopkins, dated 4 Getober 1944, which contains a recommendation that certain C-46 airplanes be assigned to China Mational Aircraft Corporation in lieu of the C-47's now in use by this airline.
- 2. Mr. Nelson's letter indicates that he has reported this matter to the President and has written General Arnold about it.
- 3. In order that I may be able to keep Mr. Hopkins advised, it is requested that I be informed as to the status of this matter as far as the Army Air Forces are concerned. It would be helpful to know whether
  - g. It is possible to assign any C-46 sirplanes to the China Mational Aircraft Corporation;
    - b. Whether any such assignments are contemplated.