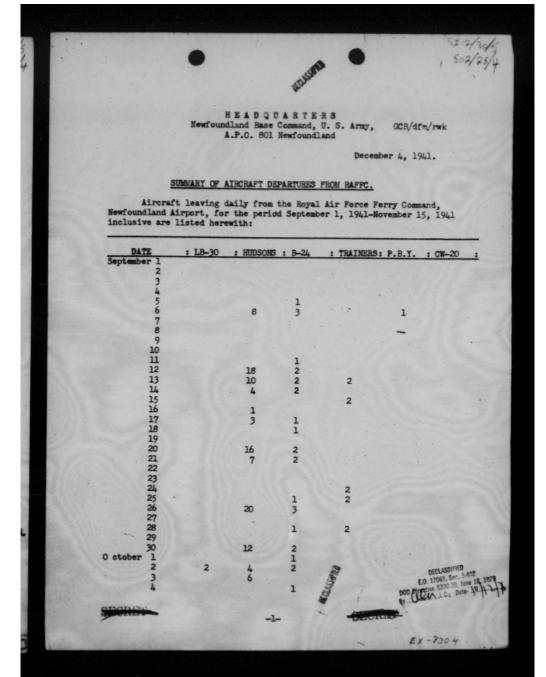

aft assigned to the Air Corps Ferrying Command, which were previously used for North Atlantic operation were released by General Brett.
- 3. As a result, resumption of the N. Atlantic services have been held up until:
- a. Meteorological conditions over the North Atlantic are sufficiently Improved for practical operation.
- b. Sufficient equipment of a type usable for North Atlantic operations is available.

For the Chief of the Air Corps:

Eq. Army Air Porces

FEB 26 10 --

BUY UNITED STATES ANVINCES AND STRATES

Incl.

1. Memo for Gen. Arnold fr.Gen.Brant 12/9/41

2. RAR C/AS to ACFC 12/24/41

Roberto Sove Roberto OLDS Brig. General, Air Corps Ass't for Ferrying Services

SEGRET

EX-8304

A The aircraft



THIS PAGE IS DECLASSIFIED IAW EO 13526



THIS PAGE IS DECLASSIFIED IAW EO 13526



THIS PAGE IS DECLASSIFIED IAW EO 13526



THIS PAGE IS DECLASSIFIED IAW EO 13526



# AGE IS DECLASSIFIED IAW E



AGE IS DECLASSIFIED IAW E



THIS PAGE IS DECLASSIFIED IAW EO 13526



THIS PAGE IS DECLASSIFIED IAW EO 13526



ASTS SECT

2. Installations in Middle East have received indicate that this project is moving very satisfactorily. My strong recommendations pertaining to complete American control of a zone from Massawa to Gura were primarily to insure non-interference by British authorities. As I have pointed out to you, the lack of unified command in the Middle East and the fact that a civil servant Mr. Lyttleton apparently heads up the military situation, created a very poor impression in my mind. The entire administration to me is an amorphous mess from which it is most diffi