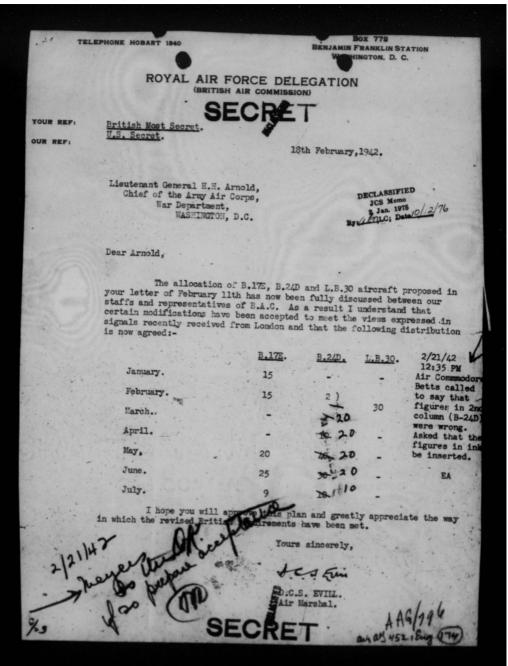

SECRET

COPY TO: CHIEF OF AIR STAFF

452, 1 Chera (126)

Copies of my letters to Sultan, Stratemeyer and Chennault are inclosed for your information.

You are undoubtedly somre of the conditions I have previously outlined which must exist before aircraft are to be supplied to the Chinese Air Porce. They are as follows: