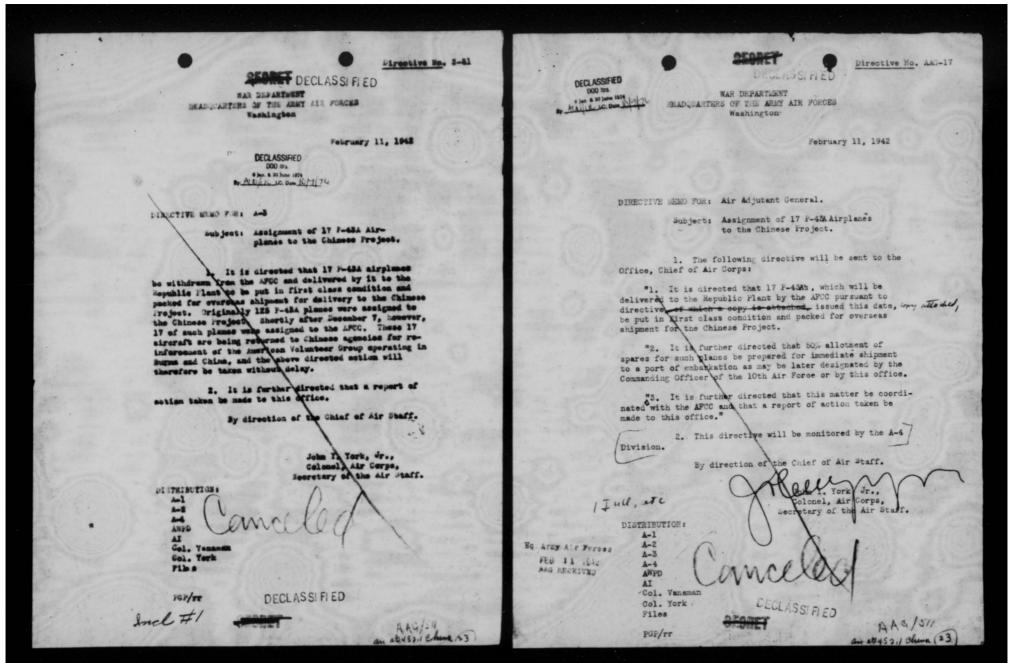

By ALVIA LG Dote 1 0 1 7 7 16

10 October 1944

MUNICIPALITY OF BRIGADIER GENERAL G. C. JAMISON, U.S.A., ACTING CHAIRMAN, MUNITIONS ASSIGNMENTS COMMITTER (AIR).

> Subject: Assignment of C-46 Airplanes to China National Aircraft Corporation.

- 1. Attached hereto is a copy of a personal letter from Mr. Domald Helson, formerly Chairman of the War Production Board, to Mr. Harry Hopkins, dated 4 Getober 1944, which contains a recommendation that certain C-46 airplanes be assigned to China Mational Aircraft Corporation in lieu of the C-47's now in use by this airline.
- 2. Mr. Nelson's letter indicates that he has reported this matter to the President and has written General Arnold about it.
- 3. In order that I may be able to keep Mr. Hopkins advised, it is requested that I be informed as to the status of this matter as far as the Army Air Forces are concerned. It would be helpful to know whether
  - g. It is possible to assign any C-46 sirplanes to the China Mational Aircraft Corporation;
    - b. Whether any such assignments are contemplated.