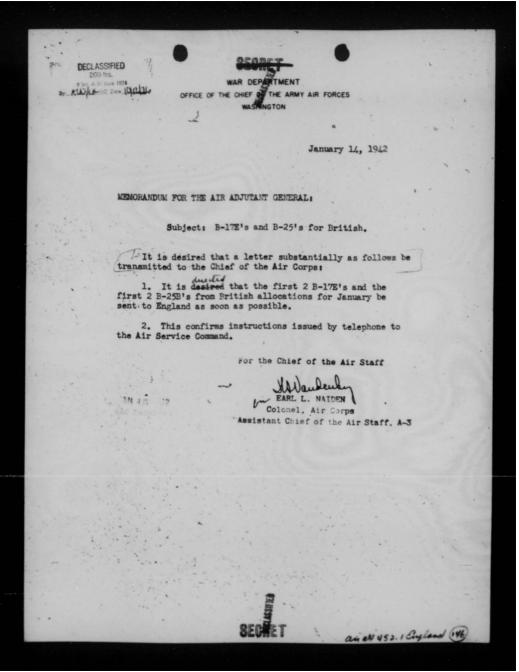

|







MEMORANDUM FOR THE AIR ADJUTANT GENERAL:

Subject: P-40E-1 Airplanes Destined for England.

It is desired that a memorandum substantially as follows be transmitted to the Chief of the Air Corpe:

- 1. It is desired that the 33rd Pursuit Group and the 50th Pursuit Group, destined for England, be equipped with P+40E-1 airplanes as soon as possible. It is understood that these airplanes are to become available through increased production during the months of January and Pebruary.
- These airplanes should not be crated since the units receiving them are new and will require the airplanes for training.
- 3. The above confirms instructions transmitted to Major Hefley by telephone.

For the Chief of the Air Staff

EARL L. NAIDEN
Colonel, Air Corps
Assastant Chief of the Air Staff, A-3

| O