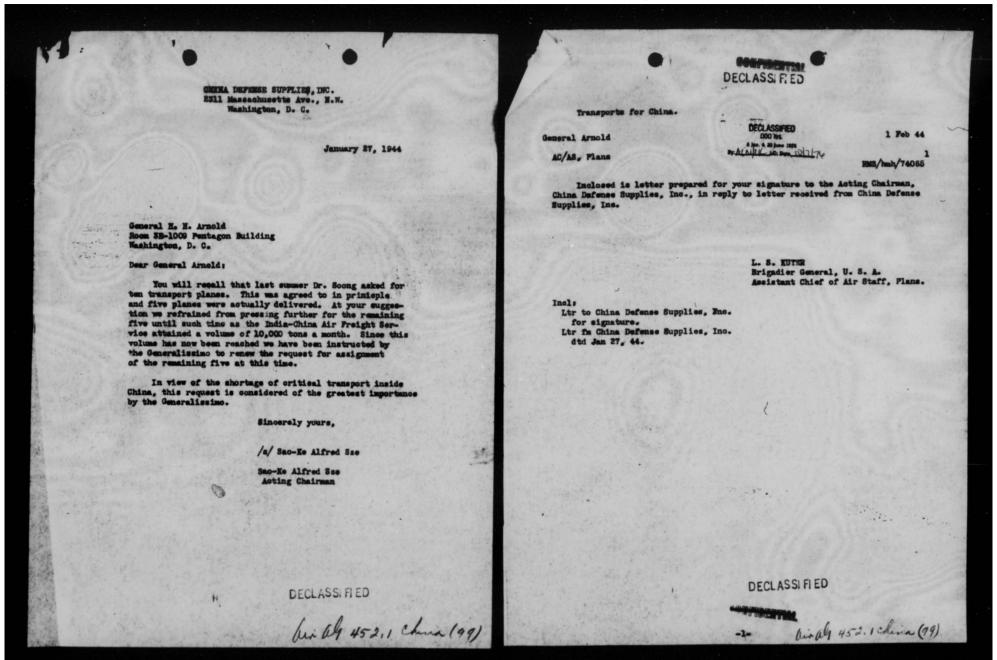

Dear Ala

There have been many messages exchanged during the past six months on the subject of the procedure to be followed in supplying aircraft to the Chinese Air Force. This letter is to clarify the matter and outline the procedure that will be followed in the future. This procedure has been cleared with the Mar Department, and Mr. Hopkins is familiar with the general outline.

I have directed that the following procedure be put into effect immediately:

a. Allocations of aircraft to the Chinese Air Porce for planning purposes as set forth in CGS 695/1 and following papers will limit availability.

b. Aircraft assigned to the Chinese Air Force by the Memitions Assignments Board since 1 July 1944, which have been shipped but not delivered to the Chinese Air Force, will be held in the Burma-India Theatre until called for by you for delivery to the Chinese Air Force.

o. Future sireraft assignments and actual deliveries of aircraft to the Chinese Air Force will be made from small AAF stocks to be built up in the Burne-India Theatre. Assignments will be made upon your recommendations to Semeral Stratmeyer.

The procedure outlined above will require careful planning on the part of the Burma-Badia Sheatre to maintain small AAF stocks of aircraft in only sufficient quantities to meet your requirements for the Chinese Air Perce. I am sure you will appreciate the Surma-India Sheatre position and will make known your estimate of required deliveries sufficiently fur in advance to permit such requisitioning as may be necessary.