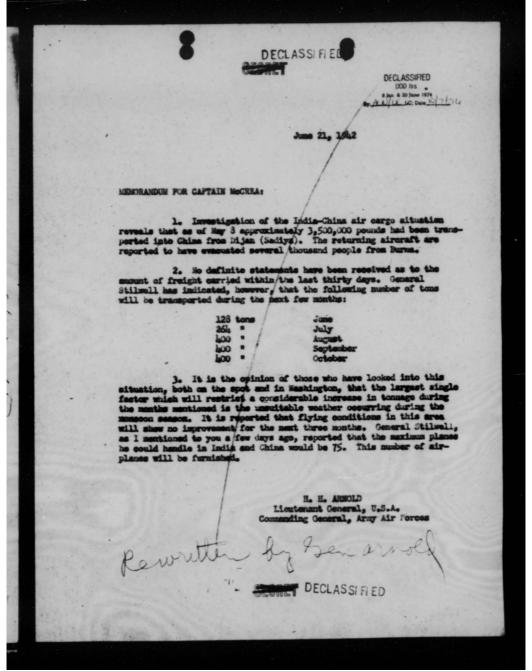

nsportation capacity during the members season. It is approximately double that indicated by General Stilwell.

h. It is the opinion of those who have looked into this situation, both on the spot and in Washington, that the largest single factor which will restrict a considerable increase in tomage during the months mentioned is the unsuitable weather coouring during the monsoon season. It is reported that flying conditions in this area will show no improvement for the ment three months. General Stilkell, reported that the maximum planes he could handle in India and China would be 75. This number of sirplanes will be furnished.

Soga y dieb., sayshmi Dahlman

O/B copy sent to blen deorge

H. H. ARNULD, Licutement Ceneral, U.S.A., Commanding General, Army Air Perces.

DECLASSIFIED

SECRET









THIS PAGE IS DECLASSIFIED IAW EO 13526



MEMORANDUM TO GENERAL HARMON

SUBJECT: Chinese Project.



Reference paragraphs 1, 5, 8, 9 and 10 attached memorandum to Chief of the Army Air Forces from Colonel Bissell the following comments and recommendations are submitted:

1. Reference para, 1 a. Information received from A-WFB and Mr. Sinclair with the Bouglas Company who is familar with the Chihese situation is to the effect that suitable personnel to accomplish the required instruction for the operation of the A-29 airplanes in China are now available. At is believed the that American pilots will be required to fly these airplanes using the Chinese for co-pilots only. A civilian expert on radio from the Bendix factory is en route to China to handle any radio problems. The A-29 air