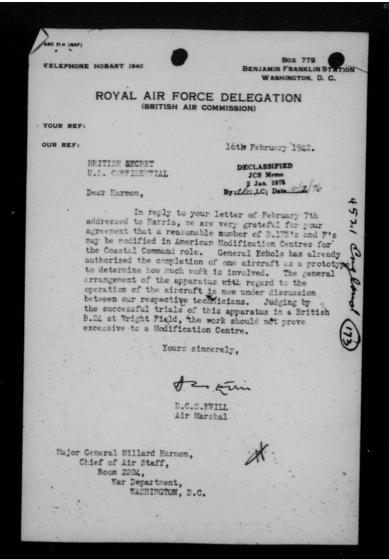

SECRET

COPY TO: CHIEF OF AIR STAFF

452, 1 Chera (126)

Copies of my letters to Sultan, Stratemeyer and Chennault are inclosed for your information.

You are undoubtedly somre of the conditions I have previously outlined which must exist before aircraft are to be supplied to the Chinese Air Porce. They are as follows: