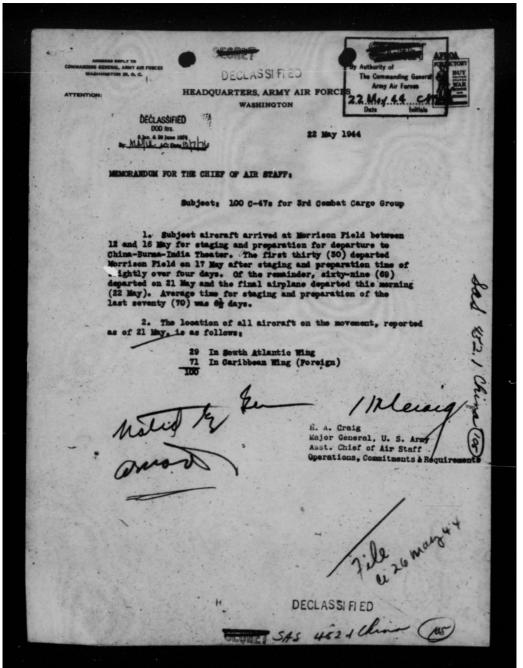

taken ease of by AC/AS, Training.

10. The transfer of Expanhi training to II will release service personnel hadly needed in the theatre as well as give additional mirfield space for the redeployment program.

#### CONCLUSION.

11. In view of the fact that political implications may arise over the transfer of all Chinese training from Except it is believed that the Theatre Commander's consurrence should be obtained before actually justing the transfer into effect.

#### RECORDINGATIONS

12. It to recommended that;

2. The attached cable from Marshall to Stilvell, which has been concurred in by GPD, recommending the transfer of all Chinese training from Marsehi, to 27 be dispatched.

DECLASSIFIED





THIS PAGE IS DECLASSIFIED IAW EO 13526







THIS PAGE IS DECLASSIFIED IAW EO 13526











THIS PAGE IS DECLASSIFIED IAW EO 13526



THIS PAGE IS DECLASSIFIED IAW EO 13526



THIS PAGE IS DECLASSIFIED IAW EO 13526





February 4, 1944 Receipt is acknowledged of CONFIDENTIAL letter addressed to Mr. Sac-Ke Alfred Sse, Acting Chairman, China Defense Supplies, Inc., frm General Arnold, dated February 4th. (NAME) (RANK) Please acknowledge and return to: General H. H. Arnold 3 E 1009 - Pentagon Building Washington, D. C.



THIS PAGE IS DECLASSIFIED IAW EO 13526

ANUSCRIPT DIVISION CLASSIFIED ITEMS REMOVED The following item(s) have been removed from the collections because they contain security classified information: Series: 452. 1 (06) Folder Title: Item(s) and Security Classification: 1. Memorandum, Wm. S. Youngman, re: Allocation of Transports, undated, 1p. S. Date 85-57 (