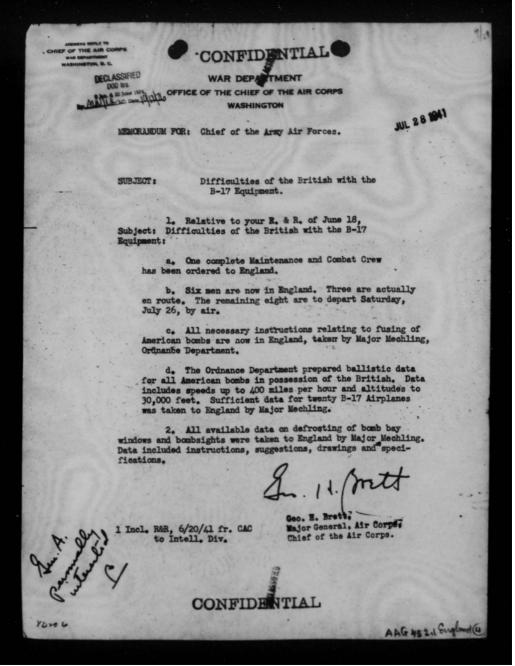

poration of all changes and modifications before aircraft leave the U.S. So far as practicable, the aircraft should be ferried across the Atlantic, served, and dispatched to squadrons.
  - 2. Supervision of Servicing Activities at key points along the ferry route by American Factory or U.S. Army personnel.
  - 3. Supervision of Overhaul and Servicing activities in Great Britain by American personnel with sufficient authority to assure proper and effective treatment of aircraft.
  - 4. Careful study of projects by secrican personnel to anticipate and eliminate "bottlemecke" which will ruin the effectiveness of the planned deliveries.

Respectfully yours

/s/ R.L.Rousie
R.L.ROUZIE
Technical Representative



THIS PAGE IS DECLASSIFIED IAW EO 13526





THIS PAGE IS DECLASSIFIED IAW EO 13526





THIS PAGE IS DECLASSIFIED IAW EO 13526



THIS PAGE IS DECLASSIFIED IAW EO 13526



THIS PAGE IS DECLASSIFIED IAW EO 13526

| OF                   | FIGE OF THE CHIEF OF THE