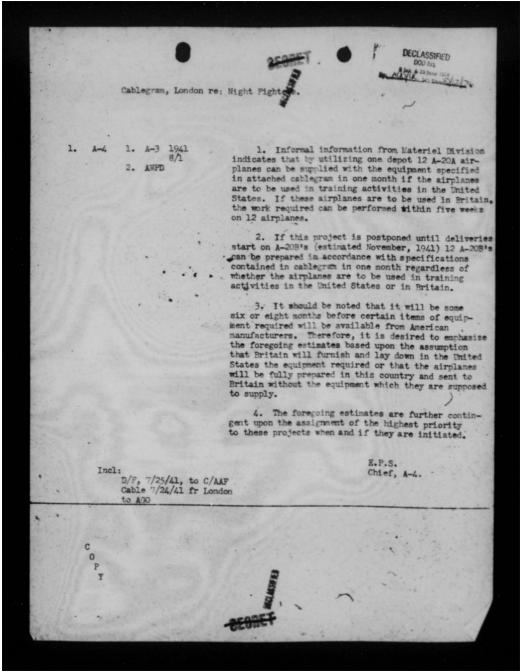

|            |

THIS PAGE IS DECLASSIFIED IAW EO 13526

### AG<u>E IS DECLASSIFIED IAW</u> E0



AGE IS DECLASSIFIED IAW E



THIS PAGE IS DECLASSIFIED IAW EO 13526







THIS PAGE IS DECLASSIFIED IAW EO 13526



CABI

Filed 11 P.M., 24th

July 25, 1941. 5:11 A.M.

London



DECLASSIFIED
DOO NYS.

S Jan. 6 20 June 1974

ACMICL 10; Date 10/12/7(

NUMBER 60 July 24th.

ESTIMATE SITUATIONBASED ON OUR STUDY ENEMY ACTION WD CAPABILITY ND OUR CONFERENCES WITH AIR MINISTRY DEFINITELY INDICATES NECESSITY FOR CONVERSION PART OF US PURSUIT IN BEE DASH FIVRKFORCE TO NIGHT FIGHTERS TO CARRY OUT MISSION PROTECTING US NAVY ND OUR OTHER INSTALLATIONS UK PD FOR WPD AND ARNOLD PD WE HAVE AGREED WITH BRITISH ALLOT NORTH IRELAND TWO US PURSUIT GROUPS EACH CONTAINING TWO REPEAT TWO DAY AND ONE REPEAT ONE NIGHT SQUADRONS PD THREE GROUPS ORIGINALLY CONTEMPLATED ARE EQCESSIVE FORCE CONSIDERING SMALL AREA INVOLVED PD FURTHER-MORE LIMITATION E QISTING ND POTENTIAL AIRDROMES T