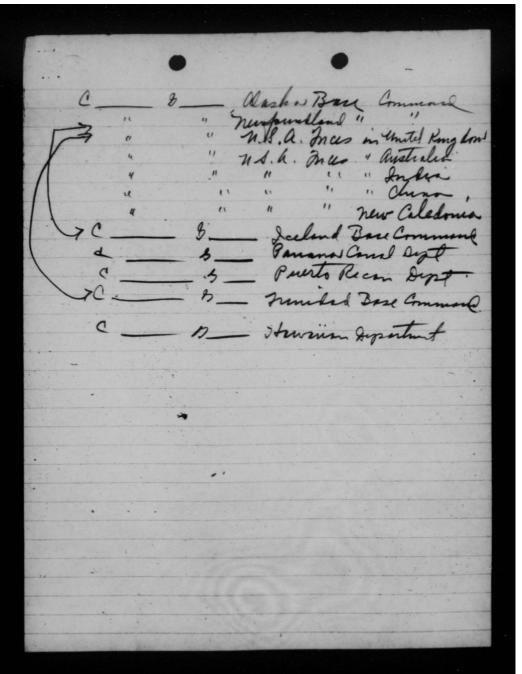

# START

Library of Congress Manuscript Division

The Papers of

Henry H. Arnold

Container /24

THIS PAGE IS DECLASSIFIED IAW EO 13526

THIS PAGE IS DECLASSIFIED IAW EO 13526

THIS PAGE IS DECLASSIFIED IAW EO 13526