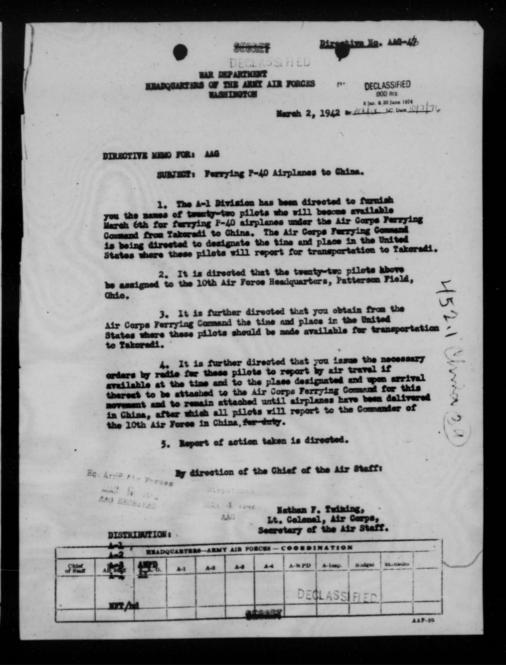

ng Command, at the time and place designated by the Ferrying Command, for transportation to TAKUMANI.
- 2. That the Air Gorpe Ferrying Command be directed to transport 23 pilots from the United States to TAKCHADI.
- 3. That the Air Corpe Ferrying Command be directed to coordinate with A-l of the Air Staff and inform A-l of time and place these pilots are to be made available.
- 4. That the Air Corps Perrying Command be charged with the responsibility of ferrying to China the last 9 P-40 air-planes to be assembled at TAKORADI.
- 5. That A-4 be directed to issue let priority to the AGTC for the movement of these 22 pilots to TAKCHADI.
  - 6. That Mr. Currie be informed of these arrangements.

DECLASSIFIED





THIS PAGE IS DECLASSIFIED IAW EO 13526



THIS PAGE IS DECLASSIFIED IAW EO 13526





Directive No. AAG-45 WAR DEPARTMENT

HEADQUARTERS OF THE ARMY AIR FORCES WASHINGTON

March 2, 1942

DECLASSIFIED

DIRECTIVE MEMO FOR:

SUBJECT: Ferrying P-40 Airplanes to China.

1. It is directed that the following directive be issued to the Chief of the Air Corps:

"1. Twenty-two pilots are to become available March 6th out of the regular March contingent of 25 pilots per month destined for the China Theater and are to be assigned to the 10th Air Force for duty overseas. These pilots will be ferried from the U. S. to Takoradi by the Air Corps Ferrying Command and they will ferry from Takoradi to China 22 out of a total of 51 P-40E airplanes now being assembled at Takoradi for delivery to China. These pilots will be attached to the Air Corps Ferrying Command temporarily for such movem