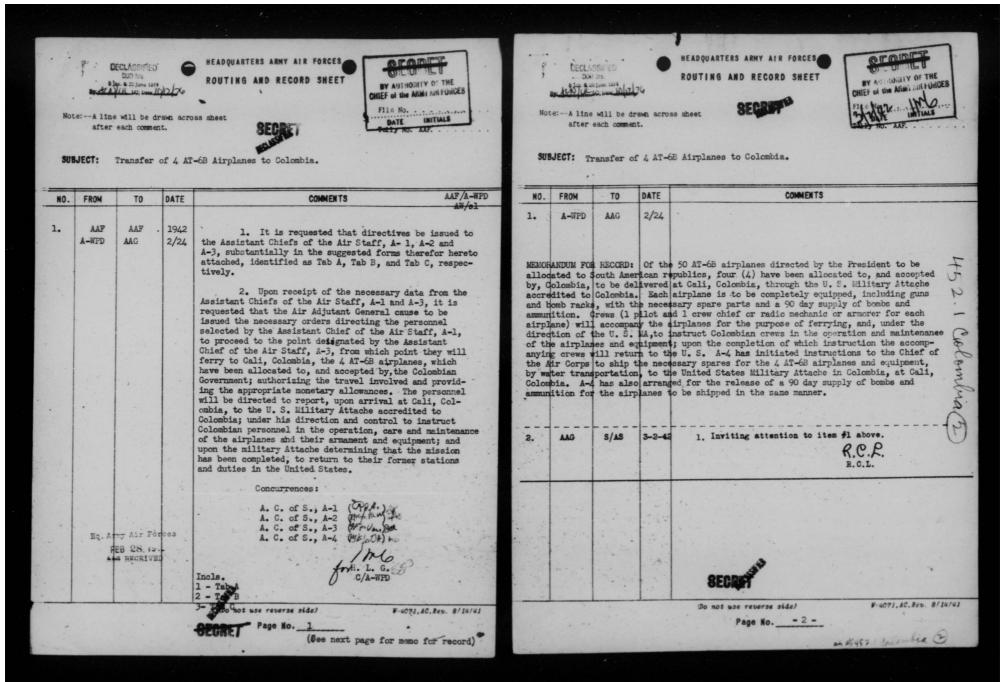

ister.                                           |
| 8    | *          |             | 1,00      | Col. January                                          |
| 1    |            |             | -         | OFFIRET ()                                            |
|      |            |             |           | DEURET. U                                             |
|      |            |             |           | (Do not use reverse side) Y-4071, AC. Rev. 8/14/41    |
|      |            |             | 1000      | Page No air als 452. Beloralia 3                      |
|      |            |             |           | CAN LAN TO THE CONTROL OF                             |

THIS PAGE IS DECLASSIFIED IAW EO 13526



THIS PAGE IS DECLASSIFIED IAW EO 13526



THIS PAGE IS DECLASSIFIED IAW EO 13526







DIRECTIVE MEMORANDUM FOR THE ASSISTANT CHIEF OF THE AIR STAFF, A-2.

Subject, Transfer of 4 AT-6B Airplanes to Colombia.

- 1. Directives are being issued to the Assistant Chiefs of the Air Staff, A-1 and A-3, to accomplish delivery to the U.S. Military Attache accredited to Colombia, at Cali, Colombia, of the 4 AT-6B airplanes which have been allocated to, and accepted by, Colombia. With the airplanes there are to be delivered the necessary spare parts and a ninety day supply of bombs and ammunition. Crews (lpilot and 1 crew chief or radio mechanic or armore for each airplane) will accompany the airplanes for the purpose of ferrying them, and, under the direction of the U.S. Military Attache, to instruct Colombian crews in the operation and maintenance of the airplanes and equipment