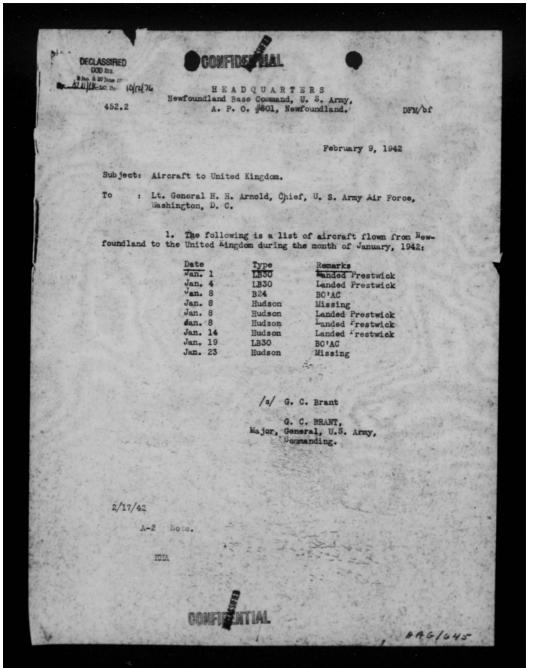

|          |         |            | A. S.   |        |
|                |                      |           |           |           |          |         | Offi       |         | -      |
|                |                      | HEADQUAR' | TERS-ARMY | Y AIR FOR | CES - CO | ORDINA  | TION       | -       | T.     |
| Chief of Staff | Ser'y<br>Air Staff A | A. G. A-1 | 74-2      | A-3       | A4 1     | -WPD A- | Insp. Budg | et some | -      |
|                |                      |           |           |           |          |         |            |         | 1:01   |
|                |                      |           | -         |           | 3        |         |            |         | AAF-39 |

THIS PAGE IS DECLASSIFIED IAW EO 13526





THIS PAGE IS DECLASSIFIED IAW EO 13526



THIS PAGE IS DECLASSIFIED IAW EO 13526









S4-4-1 SE 572/KF February 2, 1942

Assistant Secretary of War War Department Washington, D. C.

Sir:

DECLASSIFIED

JCS Memo
2 Jan. 1975

By 200,LC; Date 19/12/76

### Subject: Detection of Carbon Monoxide in Aircraft Cabins

As requested in a letter from the Office of the Chief of the Air Corps, under date of January 21, 1942, under the signature of Colonel J. G. Taylor, Chief of the Intelligence Division, we are pleased to enclose, herewith, one cepy of Report CH 324 of Royal Aircraft Establishment, Farnbercugh, under date of August, 1941, on the subject of the Detection of Carbon Nomewide in Aircraft Cabins.

2. In the event that it may be necessary to communicate the information contained in this document to selected manufacturers, will