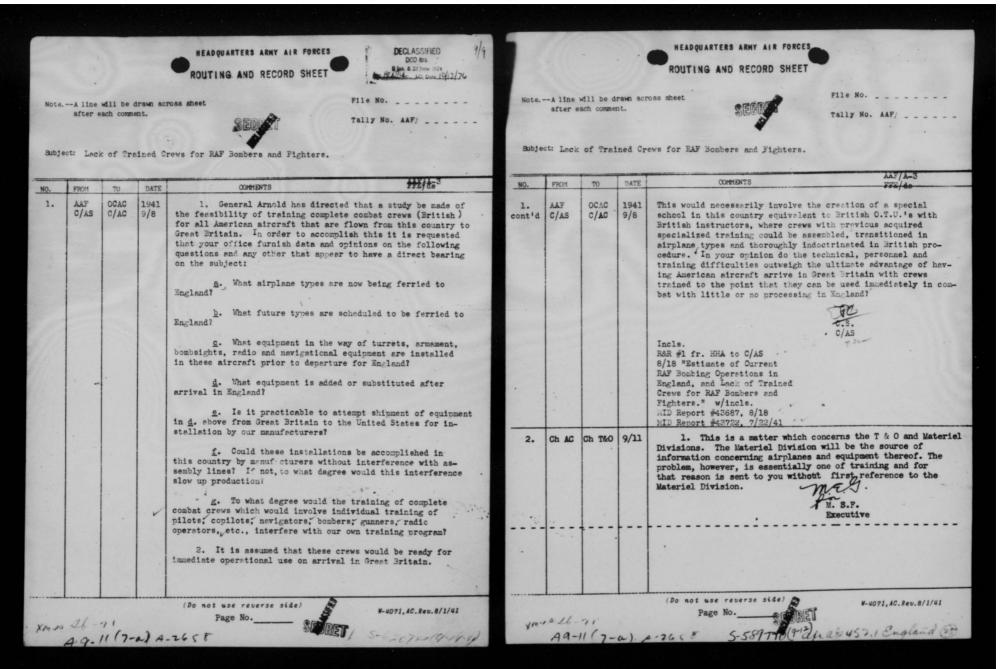

dence          |  |
| The information contained    |  |
| herein has been in emporated |  |
| in a Memo to high air        |  |
| Sall.                        |  |
| D 94                         |  |
|                              |  |
| FOR CIPCULATION DIVISION /-3 |  |
| : aim mineral                |  |
| esta .                       |  |
|                              |  |
|                              |  |
|                              |  |
|                              |  |
| A-3 DIVISION.                |  |
| A-3 DIVIDION                 |  |
| AAF-44                       |  |
|                              |  |
|                              |  |

AGE IS DECLASSIFIED IAW E

### AGE IS DECLASSIFIED IAW EC



AGE IS DECLASSIFIED IAW EC



THIS PAGE IS DECLASSIFIED IAW EO 13526





THIS PAGE IS DECLASSIFIED IAW EO 13526



|              |