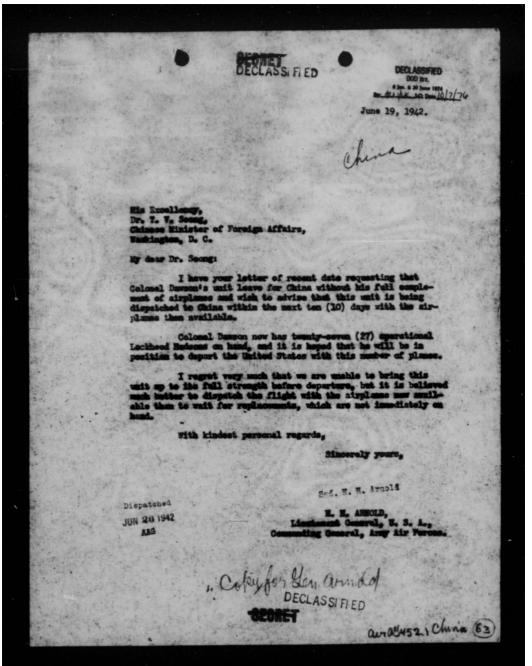

nished items which come from subcontractors and wenders all over the country.
  - b. The interference of the priorities system in the distribution of metals to subcontractors and vendors.
- 3. That this condition has been remedied in great part is shown by the fact that there were delivered to the Army Air Forces, in July, 1942, 39 C-53 airplanes as against an estimate of 25, and 99 C-47 airplanes against an estimate of 91. It is the belief of the Materiel Command that deliveries of these two types of airplanes during the months of August and September should be not less than the quantities upon which present allocation plans have been based. There should be, therefore, no cause for any material rescheduling of readiness dates.

1 Incl: H

DECLASSITED

SEORET ai ab 452,1 China 65 B

COPT





DECLASSIFIED
DOD Its

6 Jan. 6 20 June 1976

By AS UC UC, Date 1077

June 21, 1942

MEMORANDUM FOR CAPTAIN MCCREA:

1. Investigation of the India-China air cargo situation reveals that as of May 8 approximately 3,500,000 pounds had been transported into China from Dijan (Sadiya). The returning aircraft are reported to have evacuated several thousand people from Burms.

2. We definite statements have been received as to the amount of freight carried within the last thirty days. General Stilwell has indicated, however, that the following number of tons will be transported during the next few months:

128 tons June 26h " July 1600 " August 1600 " September 1600 " October

3. In a telegram just received from General Wheeler he makes the statement that the most favorable estimate of the esp