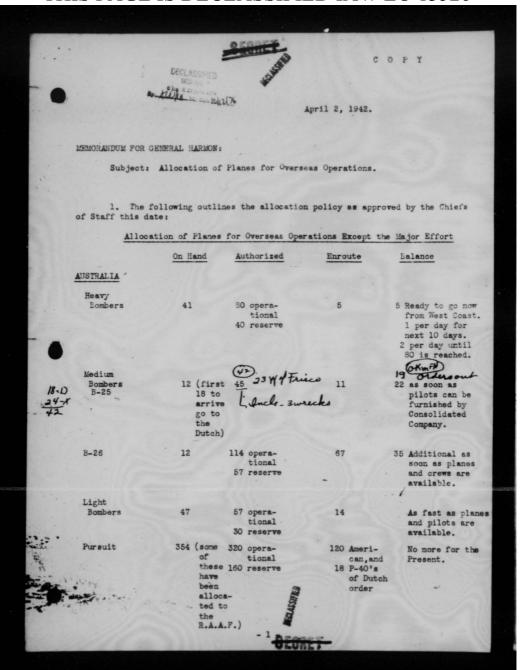

I have directed that the following procedure be put into effect immediately:

a. Allocations of aircraft to the Chinese Air Porce for planning purposes as set forth in CGS 695/1 and following papers will limit availability.

b. Aircraft assigned to the Chinese Air Force by the Memitions Assignments Board since 1 July 1944, which have been shipped but not delivered to the Chinese Air Force, will be held in the Burma-India Theatre until called for by you for delivery to the Chinese Air Force.

o. Future sireraft assignments and actual deliveries of aircraft to the Chinese Air Force will be made from small AAF stocks to be built up in the Burne-India Theatre. Assignments will be made upon your recommendations to Semeral Stratmeyer.

The procedure outlined above will require careful planning on the part of the Burma-Badia Sheatre to maintain small AAF stocks of aircraft in only sufficient quantities to meet your requirements for the Chinese Air Perce. I am sure you will appreciate the Surma-India Sheatre position and will make known your estimate of required deliveries sufficiently fur in advance to permit such requisitioning as may be necessary.