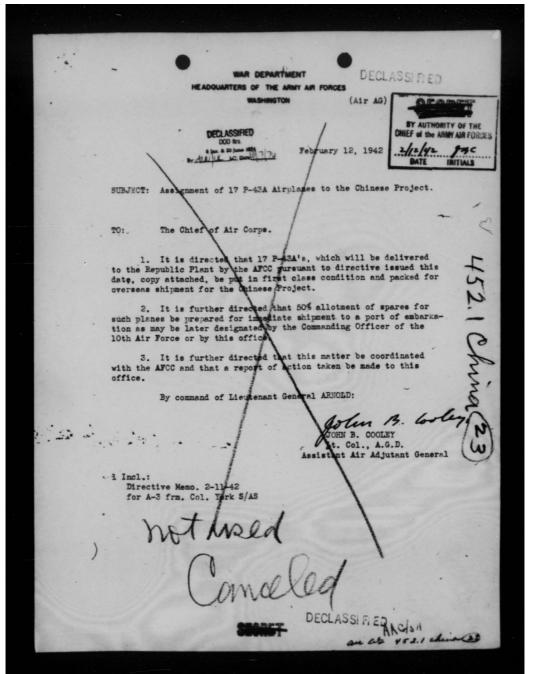

By ALVIA LG Dote 1 0 1 7 7 16

10 October 1944

MUNICIPALITY OF BRIGADIER GENERAL G. C. JAMISON, U.S.A., ACTING CHAIRMAN, MUNITIONS ASSIGNMENTS COMMITTER (AIR).

> Subject: Assignment of C-46 Airplanes to China National Aircraft Corporation.

- 1. Attached hereto is a copy of a personal letter from Mr. Domald Helson, formerly Chairman of the War Production Board, to Mr. Harry Hopkins, dated 4 Getober 1944, which contains a recommendation that certain C-46 airplanes be assigned to China Mational Aircraft Corporation in lieu of the C-47's now in use by this airline.
- 2. Mr. Nelson's letter indicates that he has reported this matter to the President and has written General Arnold about it.
- 3. In order that I may be able to keep Mr. Hopkins advised, it is requested that I be informed as to the status of this matter as far as the Army Air Forces are concerned. It would be helpful to know whether
  - g. It is possible to assign any C-46 sirplanes to the China Mational Aircraft Corporation;
    - b. Whether any such assignments are contemplated.