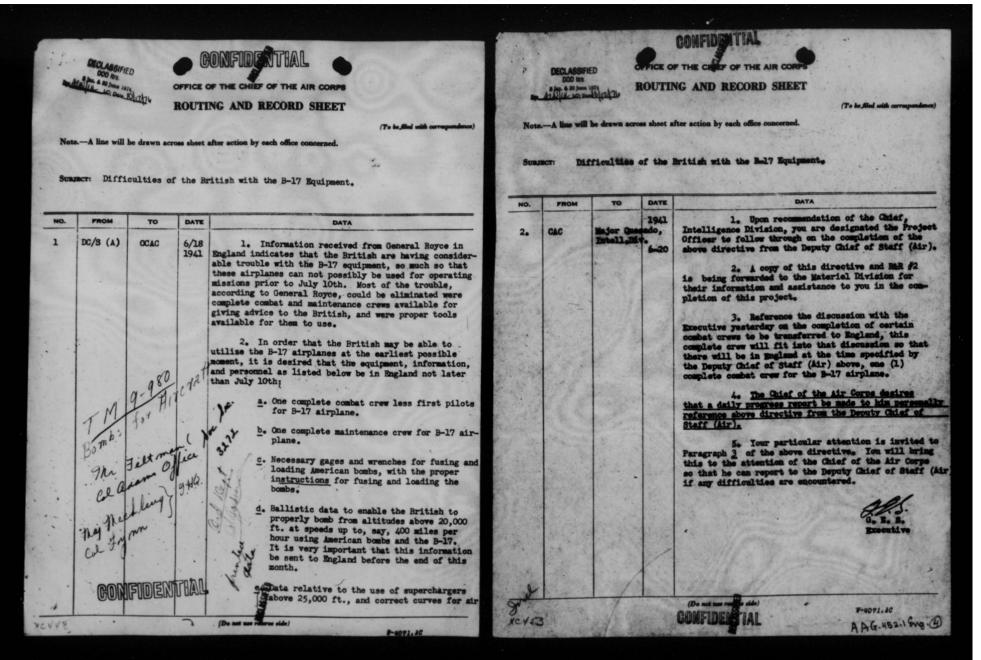

ration of all changes and modifications before aircraft leave the U.S. So far as practicable, the aircraft should be ferried across the Atlantic, served, and dispatched to squadrons.
  - 2. Supervision of Servicing Activities at key points along the ferry route by American Factory or U.S. Army personnel.
  - 3. Supervision of Overhaul and Servicing activities in Great Britain by American personnel with sufficient authority to assure proper and effective treatment of aircraft.
  - 4. Careful study of projects by secrican personnel to anticipate and eliminate "bottlemecke" which will ruin the effectiveness of the planned deliveries.

Respectfully yours

/s/ R.L.Rousie
R.L.ROUZIE
Technical Representative



THIS PAGE IS DECLASSIFIED IAW EO 13526





THIS PAGE IS DECLASSIFIED IAW EO 13526





THIS PAGE IS DECLASSIFIED IAW EO 13526



THIS PAGE IS DECLASSIFIED IAW EO 13526



THIS PAGE IS DECLASSIFIED IAW EO 13526

| OF                   | FIGE OF THE CHIEF OF THE