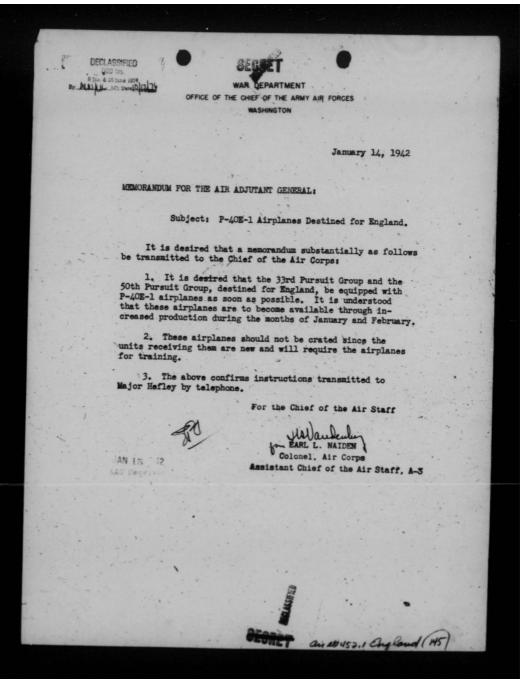

|







MEMORANDUM FOR THE AIR ADJUTANT GENERAL:

Subject: P-40E-1 Airplanes Destined for England.

It is desired that a memorandum substantially as follows be transmitted to the Chief of the Air Corpe:

- 1. It is desired that the 33rd Pursuit Group and the 50th Pursuit Group, destined for England, be equipped with P+40E-1 airplanes as soon as possible. It is understood that these airplanes are to become available through increased production during the months of January and Pebruary.
- These airplanes should not be crated since the units receiving them are new and will require the airplanes for training.
- 3. The above confirms instructions transmitted to Major Hefley by telephone.

For the Chief of the Air Staff

EARL L. NAIDEN
Colonel, Air Corps
Assastant Chief of the Air Staff, A-3

| Olief