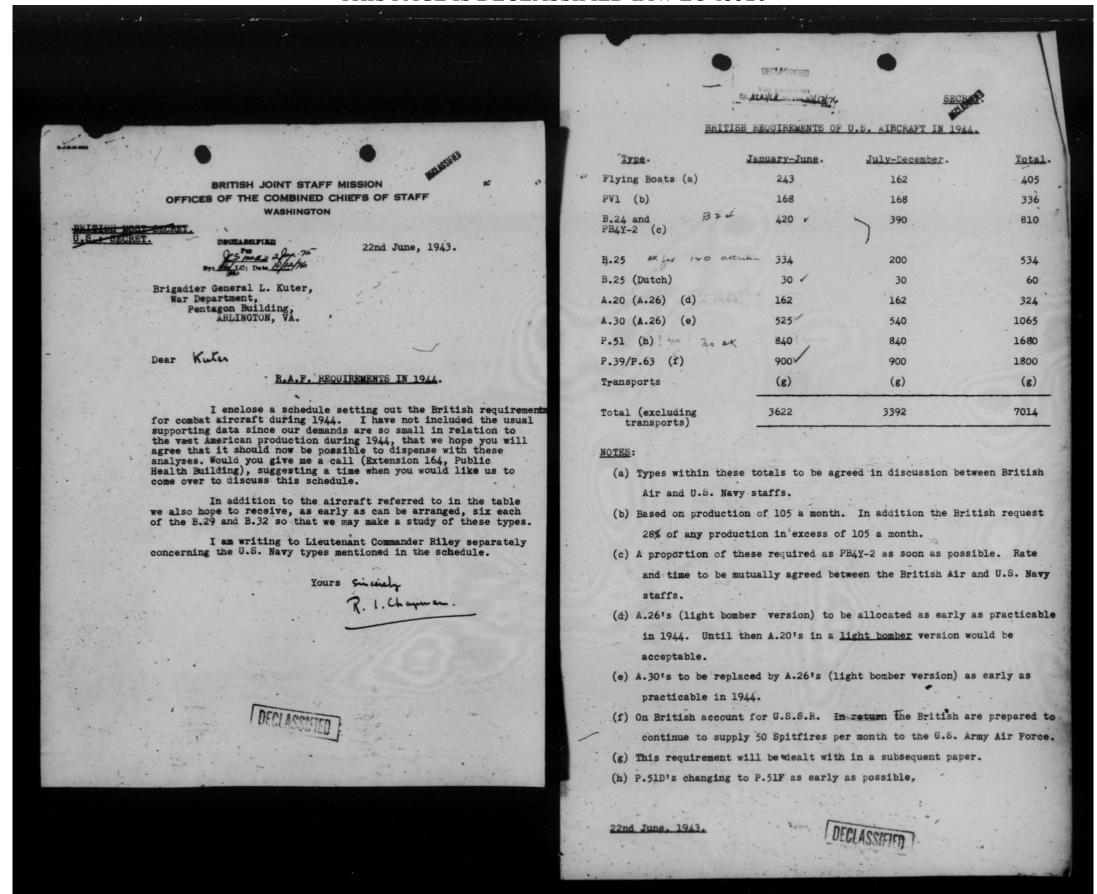

THIS PAGE IS DECLASSIFIED IAW EO 13526

THIS PAGE IS DECLASSIFIED IAW EO 13526

THIS PAGE IS DECLASSIFIED IAW EO 13526

THIS PAGE IS DECLASSIFIED IAW EO 13526

Major General A. C. Wedemeyer United States Porces in China A.P.O. Mr. 879 e/o Postmaster Hew York, H. Y.

Dear Ala

There have been many messages exchanged during the past six months on the subject of the procedure to be followed in supplying aircraft to the Chinese Air Force. This letter is to clarify the matter and outline the procedure that will be followed in the future. This procedure has been cleared with the Mar Department, and Mr. Hopkins is familiar with the general outline.

I have directed that the following procedure be put into effect immediately:

a. Allocations of aircraft to the Chinese Air Porce for planning purposes as set forth in CGS 695/1 and following papers will limit availability.

b. Aircraft assigned to the Chinese Air Force by the Memitions Assignments Board since 1 July 1944, which have been shipped but not delivered to the Chinese Air Force, will be held in the Burma-India Theatre until called for by you for delivery to the Chinese Air Force.

o. Future sireraft assignments and actual deliveries of aircraft to the Chinese Air Force will be made from small AAF stocks to be built up in the Burne-India Theatre. Assignments will be made upon your recommendations to Semeral Stratmeyer.

The procedure outlined above will require careful planning on the part of the Burma-Badia Sheatre to maintain small AAF stocks of aircraft in only sufficient quantities to meet your requirements for the Chinese Air Perce. I am sure you will appreciate the Surma-India Sheatre position and will make known your estimate of required deliveries sufficiently fur in advance to permit such requisitioning as may be necessary.