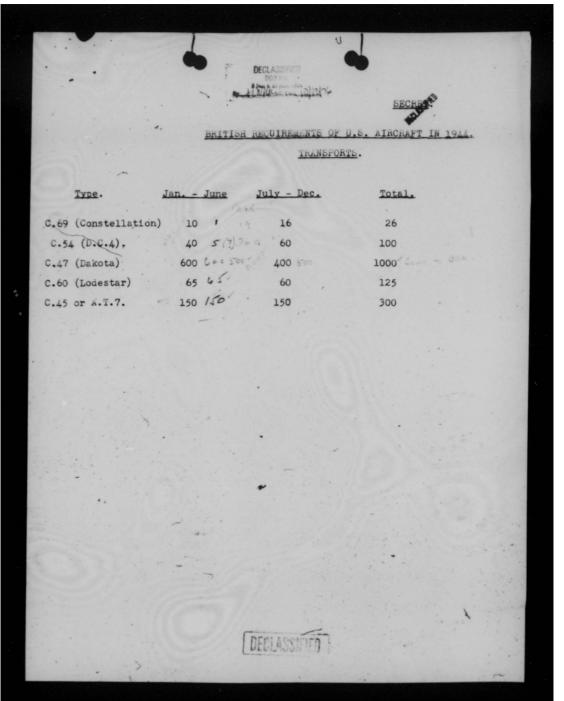

THIS PAGE IS DECLASSIFIED IAW EO 13526

THIS PAGE IS DECLASSIFIED IAW EO 13526

THIS PAGE IS DECLASSIFIED IAW EO 13526

THIS PAGE IS DECLASSIFIED IAW EO 13526

Major General A. C. Wedemeyer United States Porces in China A.P.O. Mr. 879 e/o Postmaster Hew York, H. Y.

Dear Ala

There have been many messages exchanged during the past six months on the subject of the procedure to be followed in supplying aircraft to the Chinese Air Force. This letter is to clarify the matter and outline the procedure that will be followed in the future. This procedure has been cleared with the Mar Department, and Mr. Hopkins is familiar with the general outline.

I have directed that the following procedure be put into effect immediately:

a. Allocations of aircraft to the Chinese Air Porce for planning purposes as set forth in CGS 695/1 and following papers will limit availability.

b. Aircraft assigned to the Chinese Air Force by the Memitions Assignments Board since 1 July 1944, which have been shipped but not delivered to the Chinese Air Force, will be held in the Burma-India Theatre until called for by you for delivery to the Chinese Air Force.

o. Future sireraft assignments and actual deliveries of aircraft to the Chinese Air Force will be made from small AAF stocks to be built up in the Burne-India Theatre. Assignments will be made upon your recommendations to Semeral Stratmeyer.

The procedure outlined above will require careful planning on the part of the Burma-Badia Sheatre to maintain small AAF stocks of aircraft in only sufficient quantities to meet your requirements for the Chinese Air Perce. I am sure you will appreciate the Surma-India Sheatre position and will make known your estimate of required deliveries sufficiently fur in advance to permit such requisitioning as may be necessary.