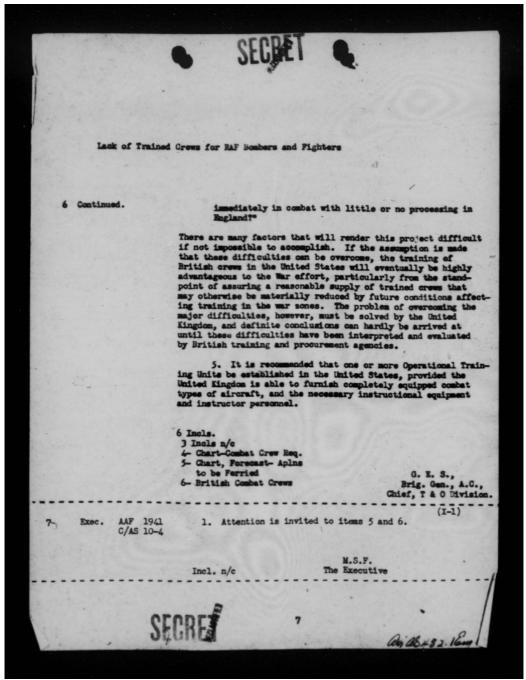

I have directed that the following procedure be put into effect immediately:

a. Allocations of aircraft to the Chinese Air Porce for planning purposes as set forth in CGS 695/1 and following papers will limit availability.