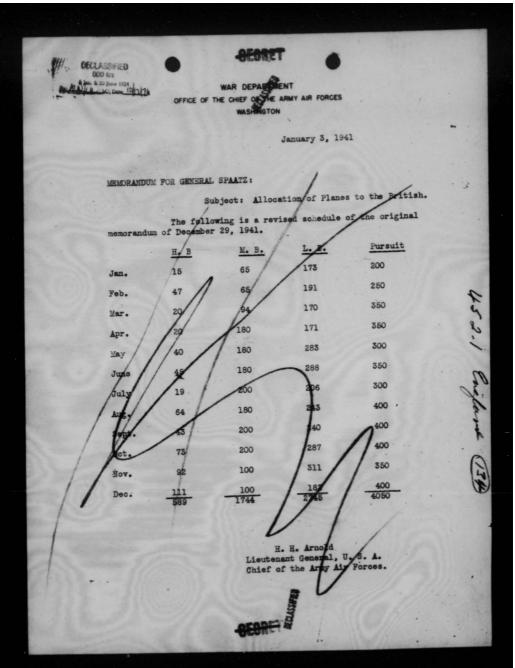

I have directed that the following procedure be put into effect immediately:

a. Allocations of aircraft to the Chinese Air Porce for planning purposes as set forth in CGS 695/1 and following papers will limit availability.

b. Aircraft assigned to the Chinese Air Force by the Memitions Assignments Board since 1 July 1944, which have been shipped but not delivered to the Chinese Air Force, will be held in the Burma-India Theatre until called for by you for delivery to the Chinese Air Force.

o. Future sireraft assignments and actual deliveries of aircraft to the Chinese Air Force will be made from small AAF stocks to be built up in the Burne-India Theatre. Assignments will be made upon your recommendations to Semeral Stratmeyer.

The procedure outlined above will require careful planning on the part of the Burma-Badia Sheatre to maintain small AAF stocks of aircraft in only sufficient quantities to meet your requirements for the Chinese Air Perce. I am sure you will appreciate the Surma-India Sheatre position and will make known your estimate of required deliveries sufficiently fur in advance to permit such requisitioning as may be necessary.