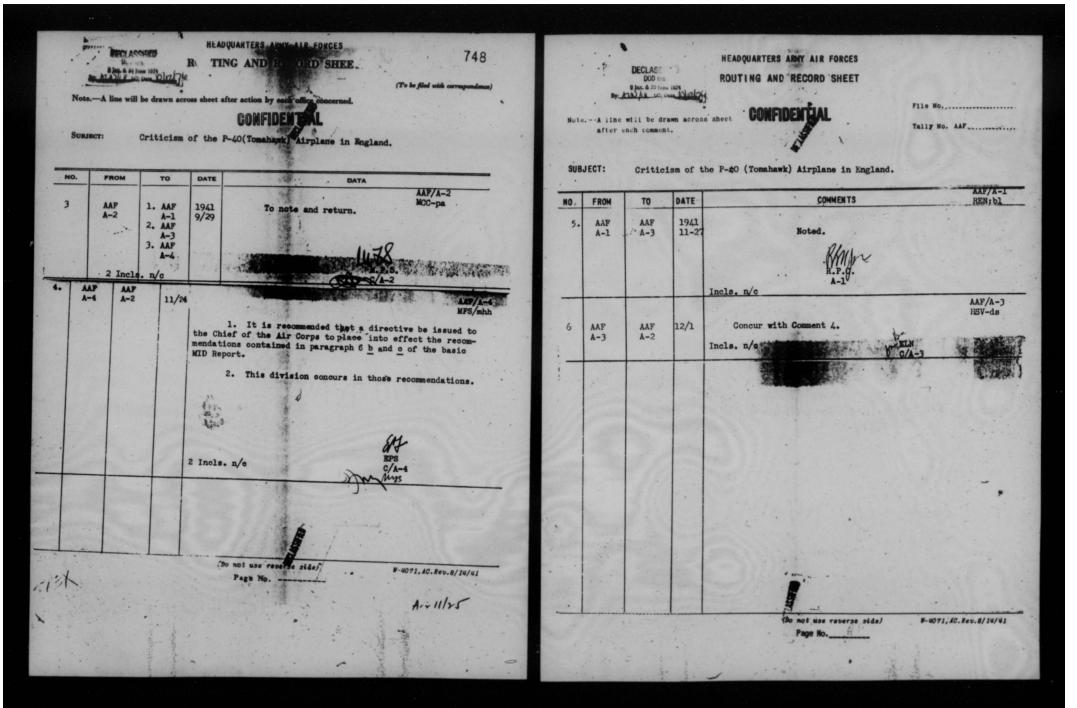

|  |  |
|                                                                                                                                                                                                              |             |                  |         | Page No.  GONFIENTIAL Au 08 450 1 Constant 46                                                                                                                                                                                                                                                                                                                                                                             |  |  |





THIS PAGE IS DECLASSIFIED IAW EO 13526





September 2, 1941

MEMORANDUM FOR THE CHIEF OF THE ARMY AIR FORCES:

Subject: Recommendation of Air Corps Observer in England.

- 1. Report No. 43790, Military Attache, London, dated July 28, 1941, subject, Criticism of P-40 (Tomahawk) Airplane in England, a copy of which is inclosed, contains a number of recommendations as stated in paragraph 6 (b) and under Criticism of the Curtiss P-40 (Tomahawk).
- Under the provisions of AG 350.05 (12-2-40) N-B-M,
   December 3, 1940, subject, Initiation of action on Recommendations from Military Attaches, this recommendation is referred to your Division for action.

e/ SHERMAN MILES, Brigadier General, U.S. Army, Acting Assistant Chief of Staff, 0-2.

1 Inclosure

CC: Deputy Chief of Staff
Assistant Chi