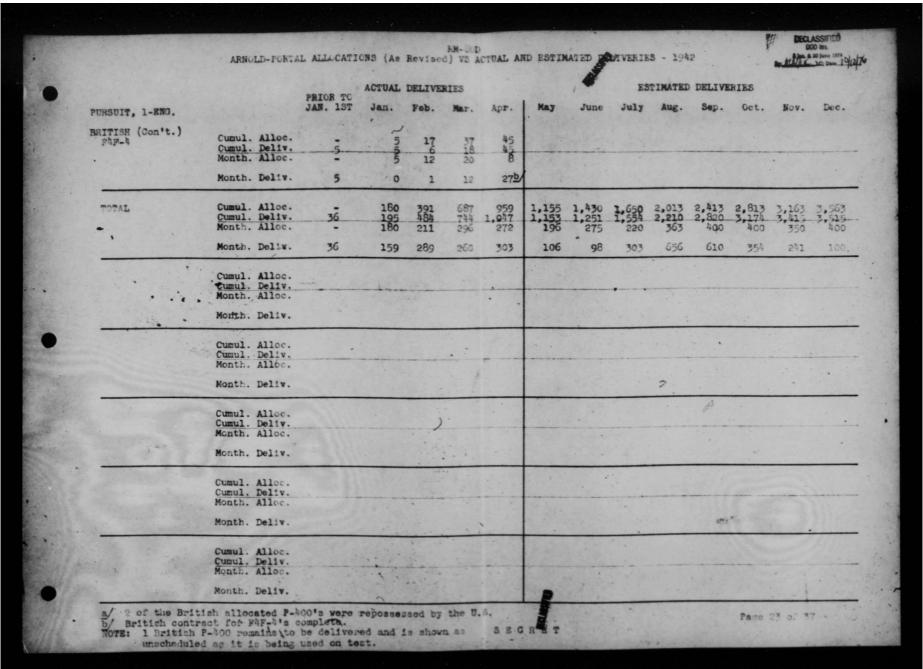

| Nenth.                     | Della.           |                      | 98              | 90               | 36               | 103                | 86.               | 84                | . 84              | 78                | 11                |                    |                  | 1        |
| The State of the S |                            |                  |                      |                 |                  | -                | E C PE             | T                 |                   |                   |                   |                   | Pag                | 6 55 01          | 37       |

THIS PAGE IS DECLASSIFIED IAW EO 13526



| PURSUIT, 1-ENG.             |                                                        | PRICE TO |                   |                   | Mar.              | Apr.              | May               | June              | July              |     | PELIVES |     | Nov. |
|-----------------------------|--------------------------------------------------------|----------|-------------------|-------------------|-------------------|-------------------|-------------------|-------------------|-------------------|-----|---------|-----|------|
| RUSSIA<br>P-40E, E-1        | umul. Allec.<br>(umul. Deliv.                          | 34       | 100<br>144<br>100 | 200<br>244<br>100 | 300<br>344<br>100 | 400<br>451<br>100 | 500<br>576<br>100 | 648<br>657<br>148 | 748<br>828<br>100 | 828 |         | •