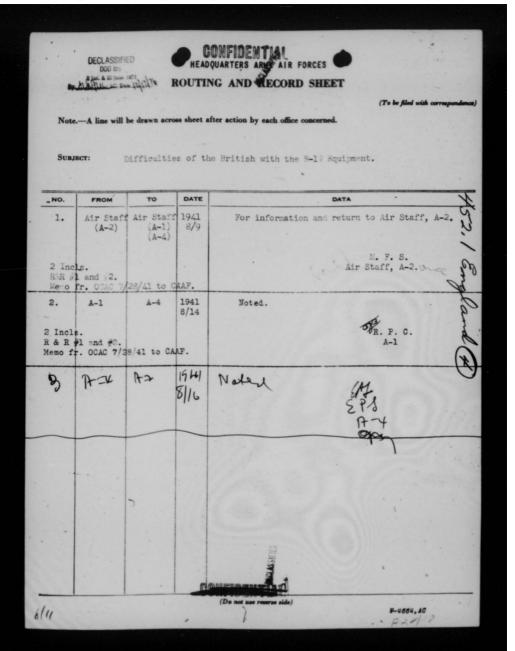

eir full intended effectiveness.
  - Incorporation of all changes and modifications before aircraft leave the U.S. So far as practicable, the aircraft should be ferried across the Atlantic, served, and dispatched to squadrons.
  - 2. Supervision of Servicing Activities at key points along the ferry route by American Factory or U.S. Army personnel.
  - 3. Supervision of Overhaul and Servicing activities in Great Britain by American personnel with sufficient authority to assure proper and effective treatment of aircraft.
  - 4. Careful study of projects by secrican personnel to anticipate and eliminate "bottlemecke" which will ruin the effectiveness of the planned deliveries.

Respectfully yours

/s/ R.L.Rousie
R.L.ROUZIE
Technical Representative



THIS PAGE IS DECLASSIFIED IAW EO 13526





THIS PAGE IS DECLASSIFIED IAW EO 13526





THIS PAGE IS DECLASSIFIED IAW EO 13526



THIS PAGE IS DECLASSIFIED IAW EO 13526



THIS PAGE IS DECLASSIFIED IAW EO 13526

| OF                   | FIGE OF THE CHIEF OF THE