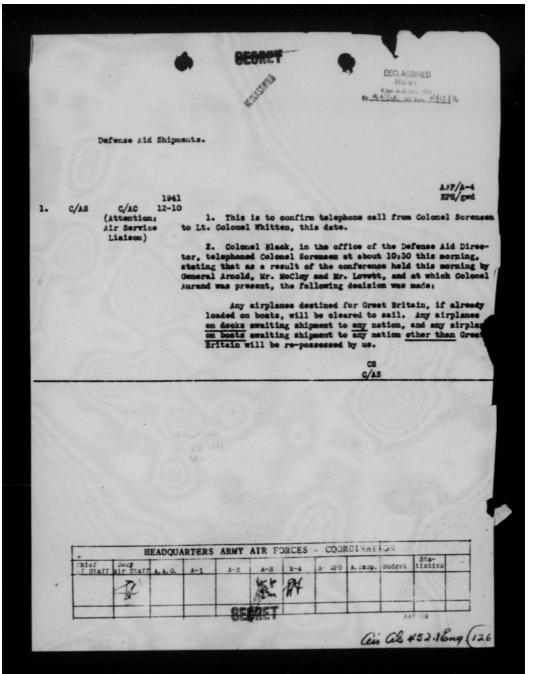

Atlantic operation were released by General Brett.
- 3. As a result, resumption of the N. Atlantic services have been held up until:
- a. Meteorological conditions over the North Atlantic are sufficiently Improved for practical operation.
- b. Sufficient equipment of a type usable for North Atlantic operations is available.

For the Chief of the Air Corps:

Eq. Army Air Porces

FEB 26 10 --

BUY UNITED STATES ANVINCES AND STRATES

Incl.

1. Memo for Gen. Arnold fr.Gen.Brant 12/9/41

2. RAR C/AS to ACFC 12/24/41

Roberto Sove Roberto OLDS Brig. General, Air Corps Ass't for Ferrying Services

SEGRET

EX-8304

A The aircraft



THIS PAGE IS DECLASSIFIED IAW EO 13526



THIS PAGE IS DECLASSIFIED IAW EO 13526



THIS PAGE IS DECLASSIFIED IAW EO 13526



THIS PAGE IS DECLASSIFIED IAW EO 13526



# AGE IS DECLASSIFIED IAW E



AGE IS DECLASSIFIED IAW E



THIS PAGE IS DECLASSIFIED IAW EO 13526



THIS PAGE IS DECLASSIFIED IAW EO 13526



ASTS SECT

2. Installations in Middle East have received indicate that this project is moving very satisfactorily. My strong recommendations pertaining to complete American control of a zone from Massawa to Gura were primarily to insure non-interference by British authorities. As I have pointed out to you, the lack of unified command in the Middle East and the fact that a civil servant Mr. Lyttleton apparently heads up the military situation, created a very poor impression in my mind. The entire administration to me is an amorphous mess from which it is most difficult to get direct action, this was the real cause. Likewise I am efraid that Maxwel