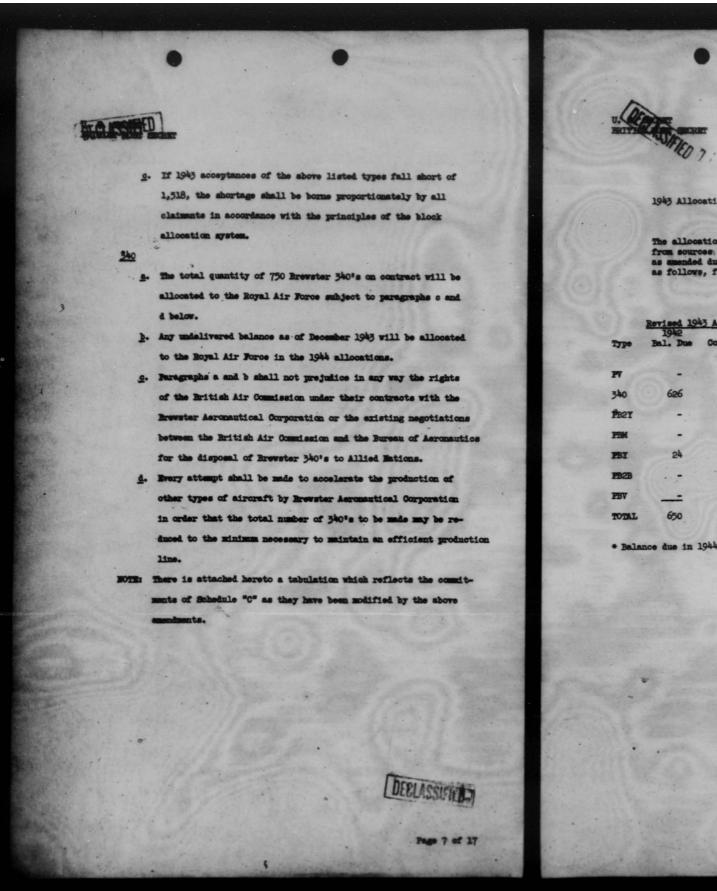

planes. It is agreed that the allocation of these types to the Royal Air Force shall be revised as follows:

#B2Y FBM FBY FB2B FBV FBM TOTAL 35 58 60 136 39 - 328

b. It is further agreed that if 1945 acceptances of the above listed types exceeds 1,518, the excess shall be reviewed as soon as it can be computed with reasonable accuracy, to determine appropriate increase of allocations. The general basis for determining the total increase of the Royal Air Force allocation listed above shall be the percentage of acceptances in excess of 1,518 in 1945, considering the United Kingdom's share of the 1,518 as 306 planes. Increases by types, within this total, shall be adjusted as may be practicable in consideration of the requirements of the U. S. Navy and the Royal Air Force.



Page 6 of 17





SCHEDULE "C" - 1943





- b. Commitments made for 1943 deliveries under the Arnold-Evill-McCain-Patterson Agreement dated December 15, 1942, and as revised in this Agreement, including delivery of Mosquitoes and Spitfires to the United States Army Air Forces, which cannot be met in 1943 because of insufficient production shall be considered cancelled as of December 31, 1943.
- 6. The representatives of the Services concerned in this Agreement will meet in November 1943 in order to make such revision of the scheduling of allocations made under this Agreement as may seem appropriate at that time, and to schedule aircraft allocations for the last half of 1944.
  - 7. Allocations to the RCAF, the RAAF, and the REZAF.
    - a. In order to satisfy strategic requirements in accordance with t