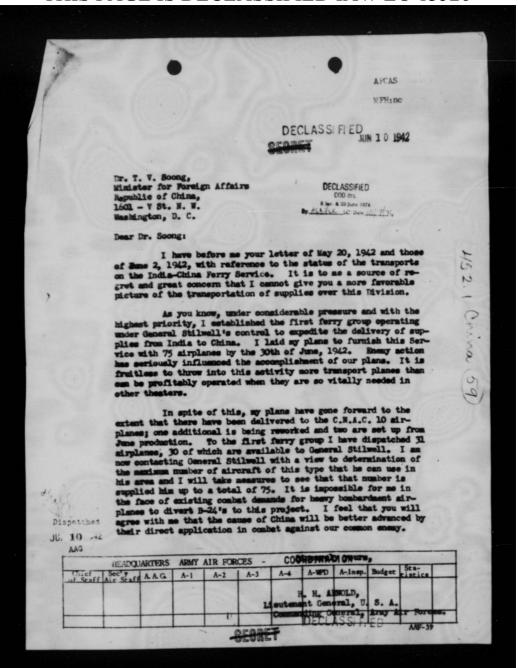

ly specialised that it has no flaxibility for use for other purposes. It is recommended that a directive be issued from the Materiel Division to carry out experiments in the movement of loaded 50 gallon or 100 gallon drums of gasoline in transport aircraft, to determine the difficulties that will be encountered and to develop the essential technical equipment and operating procedure. Fifty gallon drums appear to offer more promise from the point of view of operations in China than the 100 gallon drums. Investigation should be made at once to determine whether containers that have been used for 100 octane gasoline may be used subsequently for tung oil and also whether containers that have been used for tung oil can be used subsequently under field conditions for 100 octane gasoline.

-3





124

-----

#### CLASSIFIED ITEMS REMOVED

The following item(s) have been removed from the collections because they contain security classified information:

Series: 452.1 Chiu a



Folder Title:

Item(s) and Security Classification:

la. Letter, Minister for Foreign Affairs of the ROC to Gen. Harmon, 6/2/42, In. S.

FGI: China

Letter, Minister for Foreign Affairs of the ROC to Arnold, 6/2/42, 2p. S.
 FGI: China

| PK | (MED     | 42     | 177 |   |
|----|----------|--------|-----|---|
|    | Reviewer | - 0300 |     | ĺ |

1994

Date

85-57 (rev 4/90



THIS PAGE IS DECLASSIFIED IAW EO 13526

| ROUTING AND RECORD SHEET DECLASSIFIED  Note — A line will be draw across sheet After each comment.