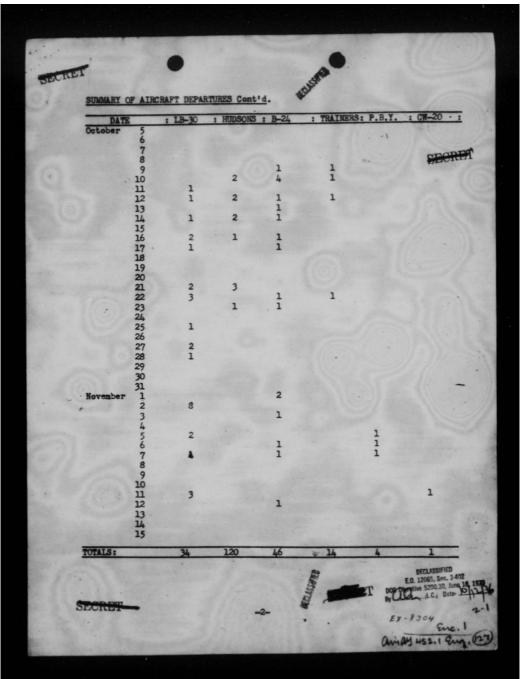

mand, which were previously used for North Atlantic operation were released by General Brett.
- 3. As a result, resumption of the N. Atlantic services have been held up until:
- a. Meteorological conditions over the North Atlantic are sufficiently Improved for practical operation.
- b. Sufficient equipment of a type usable for North Atlantic operations is available.

For the Chief of the Air Corps:

Eq. Army Air Porces

FEB 26 10 --

BUY UNITED STATES ANVINCES AND STRATES

Incl.

1. Memo for Gen. Arnold fr.Gen.Brant 12/9/41

2. RAR C/AS to ACFC 12/24/41

Roberto Sove Roberto OLDS Brig. General, Air Corps Ass't for Ferrying Services

SEGRET

EX-8304

A The aircraft



THIS PAGE IS DECLASSIFIED IAW EO 13526



THIS PAGE IS DECLASSIFIED IAW EO 13526



THIS PAGE IS DECLASSIFIED IAW EO 13526



THIS PAGE IS DECLASSIFIED IAW EO 13526



# AGE IS DECLASSIFIED IAW E



AGE IS DECLASSIFIED IAW E



THIS PAGE IS DECLASSIFIED IAW EO 13526



THIS PAGE IS DECLASSIFIED IAW EO 13526



ASTS SECT

2. Installations in Middle East have received indicate that this project is moving very satisfactorily. My strong recommendations pertaining to complete American control of a zone from Massawa to Gura were primarily to insure non-interference by British authorities. As I have pointed out to you, the lack of unified command in the Middle East and the fact that a civil servant Mr. Lyttleton apparently heads up the military situation, created a very poor impression in my mind. The entire administration to me is an amorphous mess from which it is most difficult to get direct action, this was the re