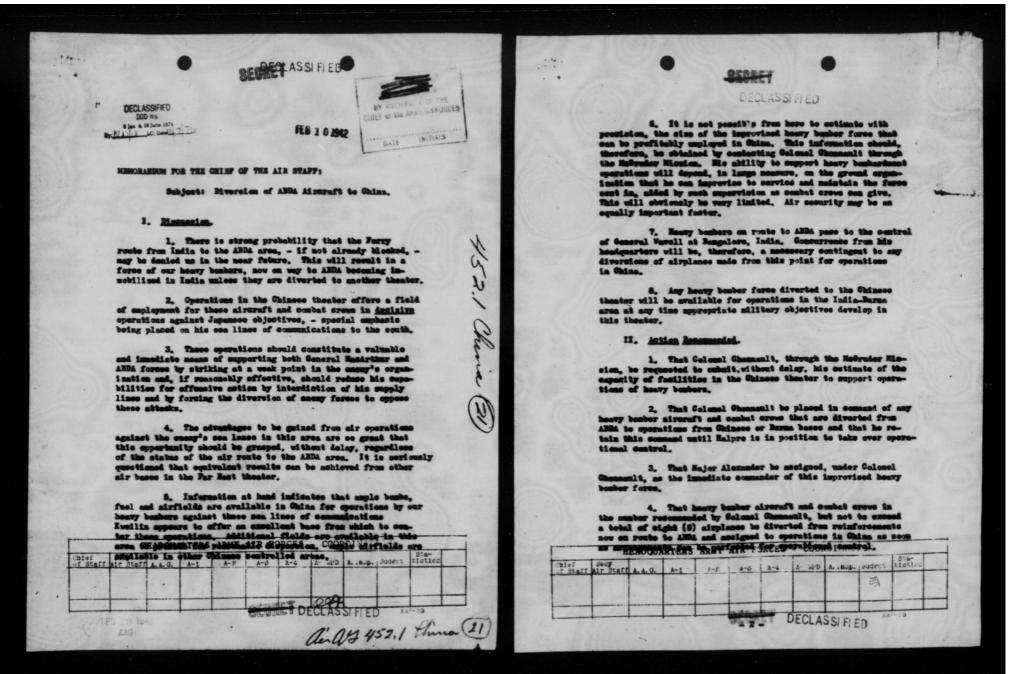

contemplated, resulting in returns commensurate with the effort required to establish the unit in China.

"3. It is directed that all of the spare parts for P-66 airplanes held at the Vultee plant for the said planes, which were taken over by the United States Army, be released, crated for overseas shipment, and dispatched without delay to the China Theater.

"4. It is further directed that this matter be coordinated with the AFCC and that a report of action be made to this office."

2. This directive will be monitored by the A-4 Division.

Mg. A-w Air Porces By direction of the Chief of Air Staff.

FEB 11 1942 AAG RECEIVED

: DISTRIBUTION:

A-1 Col. Vanaman A-2 Col. York

A-3 Files

AWPD

FGP/rr

Colonel, Air dorps, Secretary of the Air Staff.

DECLASSI FIED

AAG/507 am 20 452,1 china 3







### AGE IS DECLASSIFIED IAW EC



AGE IS DECLASSIFIED IAW EC



DECLASSIFIED

WAR DEPARTMENT

Headquarters of the Army Air Forces

Washington

DECLASSIFIED
DOO ITS
Sign 4 20 June 1974
Dr. All July 30: Dave 1974

February 4, 1942.

MEMORANDUM FOR GENERAL ARNOLD:

1. To furnish all of the items on the attached list to the AVG will interfere with the 54 Group Program to the following extent:

a. Twenty-five (25) P-40's will be grounded for thirty (30) days because of being robbed of parts.

b. Other spare parts for P-40's will be reduced below the minimum, set up as necessary, for thirty (50) days.

 Recommend that these parts be released for shipment to the AVG. A-3 and A-WFD concur.

Incl.

List "Urgent Requirements of the AVG", dated 1/26/42.

Assistant Chief of the Air Staff, A-4.