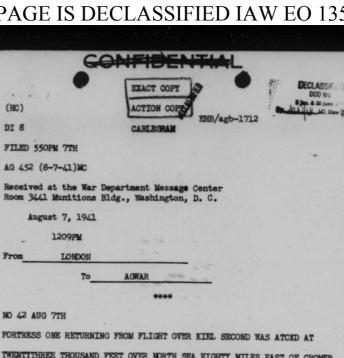

. War Department, WASHINGTON, D.C.



Dear acusto

Further to my letter of August 2nd on the subject of
Tomahawk successes in the Middle East, I have now heard from the Air
Ministry that the period covered is from May 15th to July 23rd, and
not June 23rd as originally stated. The Air Ministry also say that
the figures supplied by your representatives for the period May 12th
to June 22nd are agreed, but that the figures for the period May 15th
to July 23rd are as originally given, namely: - brought down 25,
probably destroyed 8, damaged 5. This explains the discrepancy
between the two sets of figures.

Yours

Anton

AAG452. Eng 20



THIS PAGE IS DECLASSIFIED IAW EO 13526



THIS PAGE IS DECLASSIFIED IAW EO 13526

# AG<u>E IS DECLASSIFIED IAW</u> E0



AGE IS DECLASSIFIED IAW E

(HC) DI 8



TWENTYTHREE THOUSAND FEET OVER NORTH SEA EIGHTY MILES EAST OF CROMER PD FOR ARMOLD PD FIGHT LASTED EIGHT MINUTES PD SEVEN QUARTERING ATCKS MADE CMA INITIAL ATCK FROM TWO HUNDRED YARDS REMAINING ATCKS FROM DISTANCE OF SIQQ HUNDRED YARDS PD FACT THAT ATCKS MADE FROM REAR QUARTER IN PLANE INDICATES PRIOR KNOWLEDGE OF FIRE POWER PD SIDE GUNS FIRED ABOUT SIQQ HUNDRED ROUNDS BELIEVE ENEMY ARCFT HIT PD FORTRESS SUSTAINED TWELVE THIRTY CALIBER HOLES ONE FIFTEEN MM SHELL IN STARBOARD SPAR FORTYFIVE INCHES FROM OUTER TIP PRACTICALLY SEVERING TOP CAP STRIP CMA

FLIGHT CONTINUED FOR ABOUT FORTIFIVE MINUTES TO LANDING WITHOUT TROUBLE PD PHOTOS AND DETAILED REPORT BY BOEING ENGINEER WILL BE FORWARDED PD ESTIMATE TWO WEEKS FOR REPAIRS NECESSARY REMOVE WING This communication will be returned to ROYCE