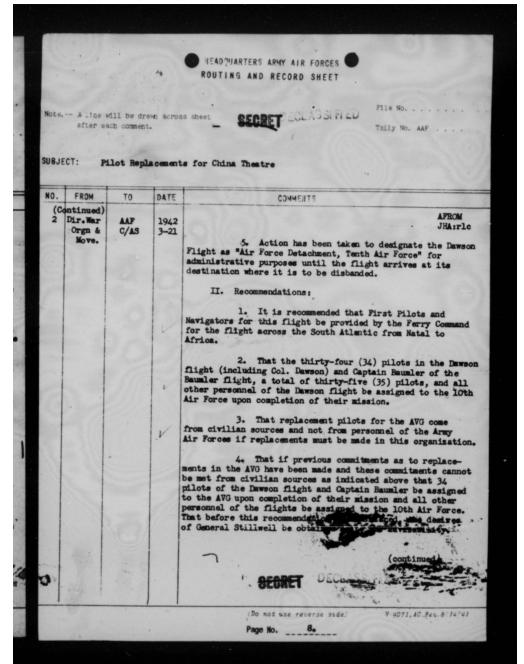

THIS PAGE IS DECLASSIFIED IAW EO 13526

THIS PAGE IS DECLASSIFIED IAW EO 13526

THIS PAGE IS DECLASSIFIED IAW EO 13526

THIS PAGE IS DECLASSIFIED IAW EO 13526

THIS PAGE IS DECLASSIFIED IAW EO 13526

THIS PAGE IS DECLASSIFIED IAW EO 13526

THIS PAGE IS DECLASSIFIED IAW EO 13526

THIS PAGE IS DECLASSIFIED IAW EO 13526

THIS PAGE IS DECLASSIFIED IAW EO 13526

THIS PAGE IS DECLASSIFIED IAW EO 13526

Major General A. C. Wedemeyer United States Porces in China A.P.O. Mr. 879 e/o Postmaster Hew York, H. Y.

Dear Ala

There have been many messages exchanged during the past six months on the subject of the procedure to be followed in supplying aircraft to the Chinese Air Force. This letter is to clarify the matter and outline the procedure that will be followed in the future. This procedure has been cleared with the Mar Department, and Mr. Hopkins is familiar with the general outline.

I have directed that the following procedure be put into effect immediately:

a. Allocations of aircraft to the Chinese Air Porce for planning purposes as set forth in CGS 695/1 and following papers will limit availability.