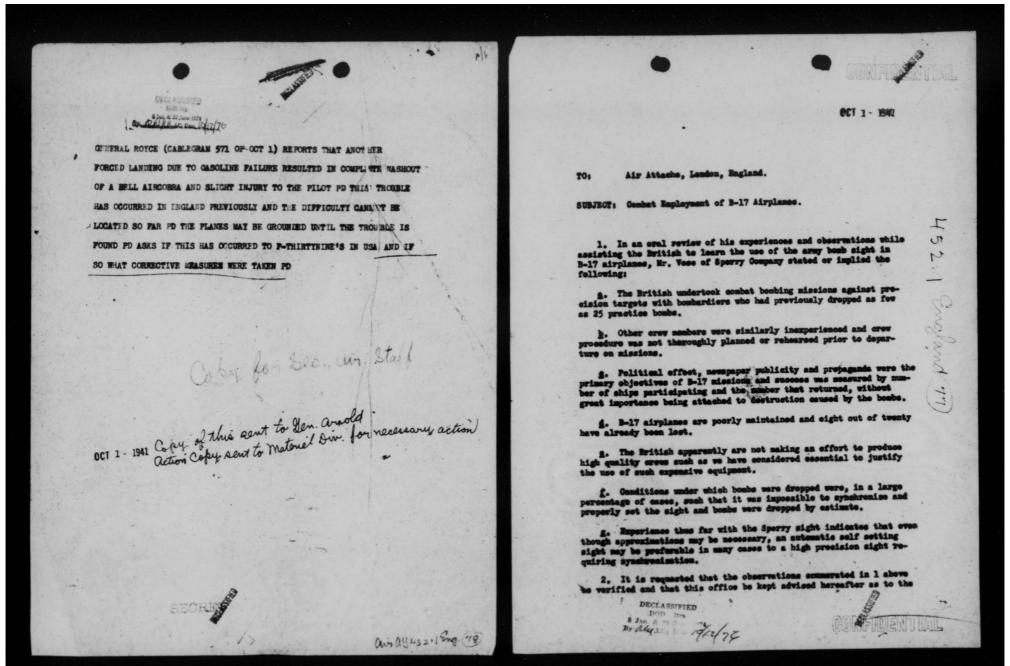

SECRET

COPY TO: CHIEF OF AIR STAFF

452, 1 Chera (126)

Copies of my letters to Sultan, Stratemeyer and Chennault are inclosed for your information.

You are undoubtedly somre of the conditions I have previously outlined which must exist before aircraft are to be supplied to the Chinese Air Porce. They are as follows: