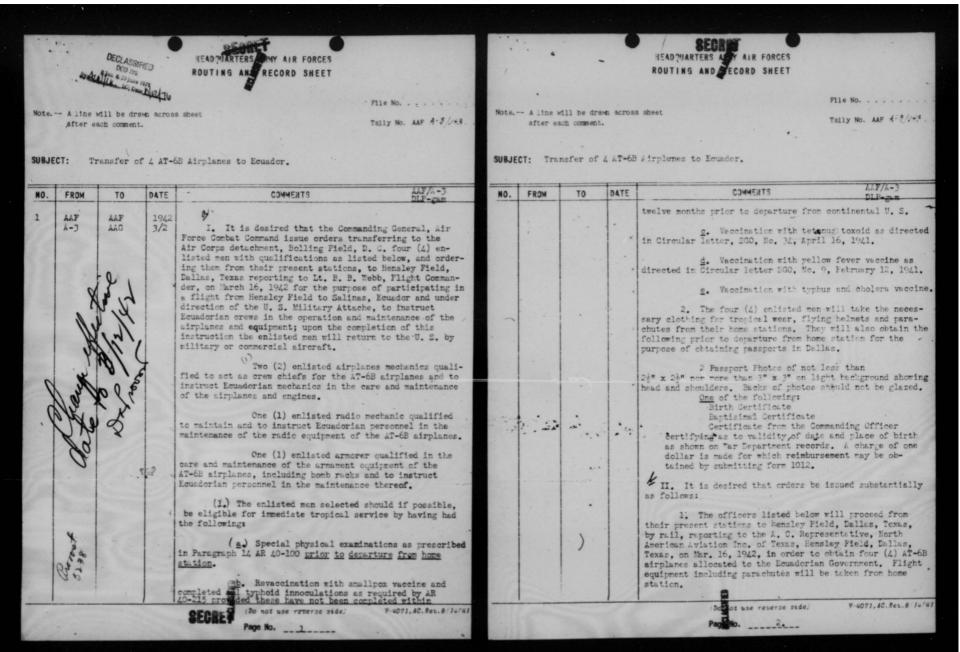

b. Aircraft assigned to the Chinese Air Force by the Memitions Assignments Board since 1 July 1944, which have been shipped but not delivered to the Chinese Air Force, will be held in the Burma-India Theatre until called for by you for delivery to the Chinese Air Force.

o. Future sireraft assignments and actual deliveries of aircraft to the Chinese Air Force will be made from small AAF stocks to be built up in the Burne-India Theatre. Assignments will be made upon your recommendations to Semeral Stratmeyer.

The procedure outlined above will require careful planning on the part of the Burma-Badia Sheatre to maintain small AAF stocks of aircraft in only sufficient quantities to meet your requirements for the Chinese Air Perce. I am sure you will appreciate the Surma-India Sheatre position and will make known your estimate of required deliveries sufficiently fur in advance to permit such requisitioning as may be necessary.

SECRET

COPY TO: CHIEF OF AIR STAFF

452, 1 Chera (126)

Copies of my letters to Sultan, Stratemeyer and Chennault are inclosed for your information.

You are undoubtedly somre of the conditions I have previously outlined which must exist before aircraft are to be supplied to the Chinese Air Porce. They are as follows:

a. Over-the-hump tournage must be sufficient to permit the aircraft to be operated.

b. Moquate numbers of properly trained Chinese personnel must be available to operate and maintain the aircraft.

s. Aircraft must be available in numbers beyound those required by Army Air Porces units.

Semeral Sultam, as you know, has been considerably subarrassed by having mireraft in his Theatire carmarked for the Chinese and having to hold them due to the lask of meed for them in China. Inc Chinese have insisted thatthe aircraft be delivered. Since you are in a position to have first-hand knowledge of conditions in China affecting the Chinese Air Force your dealings with the Generalissise in regard to the supply of aircraft to the Chinese should be on a much firmer basis than heretofor. Four control of the novement of aircraft should give you power and authority which should work to your advantage.

Sincerely yours,

Signed

Incls

H. H. ARMOLD, General, U. S. Army, Commanding General, Army Air Perces.

18 NOV 1844

SECRET

DECLASSIFIED
DOO Itrs.

6 Jan 4 20 June 1974

By ALVIA LG Dote 1 0 1 7 7 16

10 October 1944

MUNICIPALITY OF BRIGADIER GENERAL G. C. JAMISON, U.S.A., ACTING CHAIRMAN, MUNITIONS ASSIGNMENTS COMMITTER (AIR).

> Subject: Assignment of C-46 Airplanes to China National Aircraft Corporation.