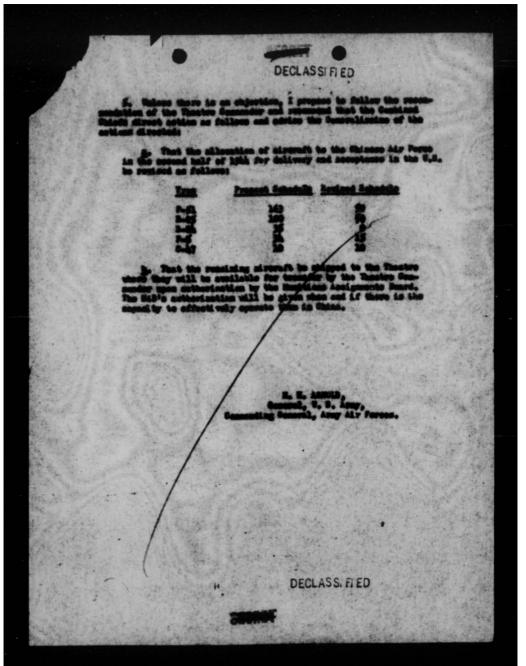

d as follows:

| Dre         | Present Schedule |     | Revised | Schedule |
|-------------|------------------|-----|---------|----------|
| P-61        |                  | 165 | 80      |          |
| 3-25        |                  | 100 | 80      |          |
| P-6<br>C-47 |                  | 34  | 15      |          |

b. That the remaining aircraft be shipped to the Theatre there they will be available for transfer by the Theatre Commander upon authorization by the Bunitions Assignments Board. The MAB's authorization will be given when and if there is the capacity to effectively operate them in China.

[Billian

H. H. ARRELD, General, U. S. Army, meing Semeral, Army Air Part

5 Sept 44

DECLASS FIED



THIS PAGE IS DECLASSIFIED IAW EO 13526



THIS PAGE IS DECLASSIFIED IAW EO 13526



THIS PAGE IS DECLASSIFIED IAW EO 13526



THIS PAGE IS DECLASSIFIED IAW EO 13526

DECLASS A D

S. On 19 July 1944, MARX 68065 from Armold to Stilvell stated that aircraft for proposed sederaination of Gainese Air Force had been tempatively allocated by Manitions Assignment Sourd as follows:

October 10 aircraft Ecreaber 10 \* December 15 \*

July 50 strength September 20 strength Horsenber 20

P-30 (P-6)
August 15 aircraft
October 10 \*

P-510
August 30 aircraft October 30 aircraft
September 30 " Hovember 30 "
December 48 "

-678 for GRAG
fuly 4 mireraft August 4 mireraf
September 4 8 October 5 8
Rovember 4 8 December 3 8

- 4. On 1 August 1944 CM-IN-625 from Seneral Otles recommended to Commanding General, Army Air Person that no more new aircraft be assigned to the Chinese Government a