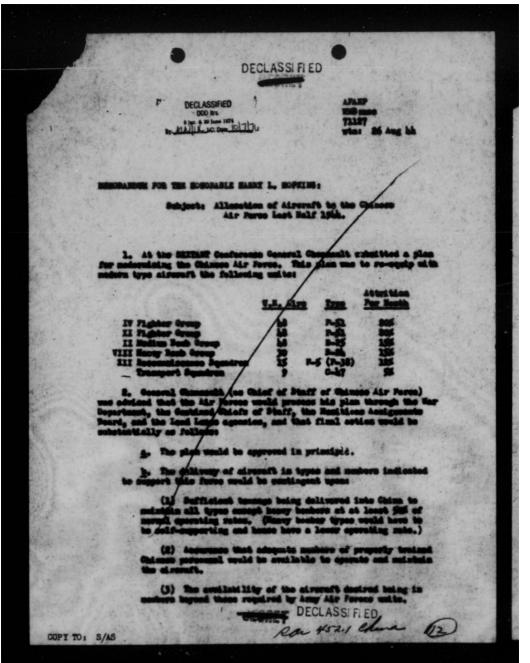

r Porce in the second half of 1946 for delivery and acceptance in the U.S. be revised as follows:

| Dre         | Present Schedule |     | Revised | Schedule |
|-------------|------------------|-----|---------|----------|
| P-61        |                  | 165 | 80      |          |
| 3-25        |                  | 100 | 80      |          |
| P-6<br>C-47 |                  | 34  | 15      |          |

b. That the remaining aircraft be shipped to the Theatre there they will be available for transfer by the Theatre Commander upon authorization by the Bunitions Assignments Board. The MAB's authorization will be given when and if there is the capacity to effectively operate them in China.

[Billian

H. H. ARRELD, General, U. S. Army, meing Semeral, Army Air Part

5 Sept 44

DECLASS FIED



THIS PAGE IS DECLASSIFIED IAW EO 13526



THIS PAGE IS DECLASSIFIED IAW EO 13526



THIS PAGE IS DECLASSIFIED IAW EO 13526



THIS PAGE IS DECLASSIFIED IAW EO 13526

DECLASS A D

S. On 19 July 1944, MARX 68065 from Armold to Stilvell stated that aircraft for proposed sederaination of Gainese Air Force had been tempatively allocated by Manitions Assignment Sourd as follows:

October 10 aircraft Ecreaber 10 \* December 15 \*

July 50 strength September 20 strength Horsenber 20

P-30 (P-6)
August 15 aircraft
October 10 \*

P-510
August 30 aircraft October 30 aircraft
September 30 " Hovember 30 "
December 48 "

-678 for GRAG
fuly 4 mireraft August 4 mireraf
September 4 8 October 5 8
Rovember 4 8 December 3 8

- 4. On 1 August 1944 CM-IN-625 from Seneral Otles recommended to Commanding Genera