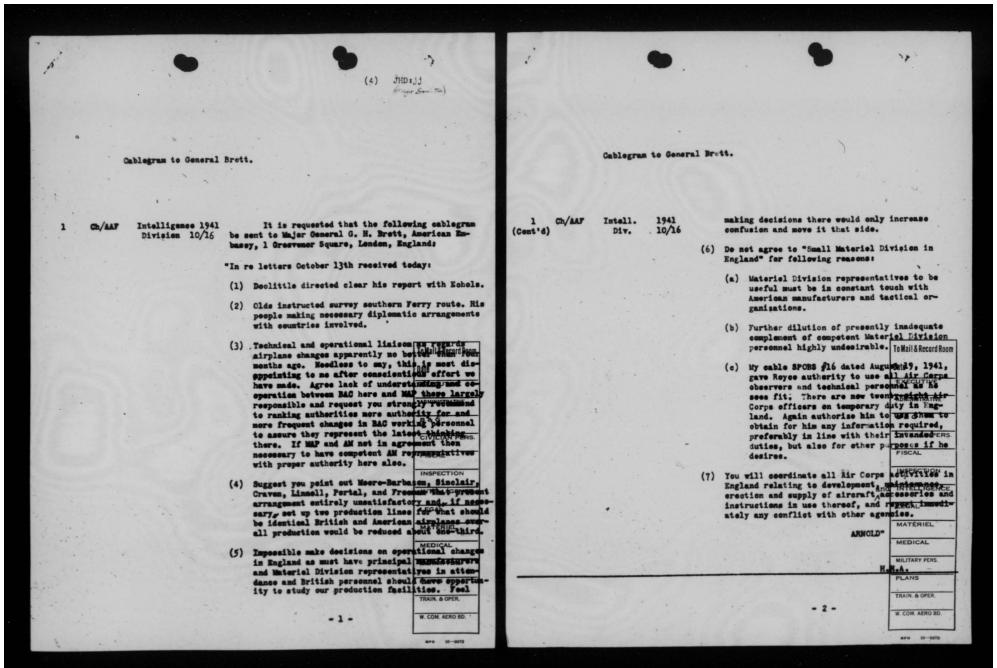

s that we increase our production of heavy bombers by

- 1. Stopping or ourtailing the production of B-25s and B-26s and putting the factories there at work on heavy bombers.
- 2. Still further curtailing theoreduction of U. S. pleasure autos and using those facilities for producting heavy bombers.

Requiring all companies now building bombers to sub-contract at least thirty-five per cent of the work on the heavy DECLARSIFIED bombers to some company not now engaged in building air-planes or engines or boare parts. In doing this to strive to get companies the large not engaged in any necessary war work. To simply take advantage of good organizations and put them to work even if along lines entirely different fr their normal business. DOD Itra their normal b

Brig.Gen. W.S.A. Mil.Air Att





|                                 | CONFIDENTIAL                                      | 0 to 0                     | ASSITIED .      |
|---------------------------------|---------------------------------------------------|----------------------------|-----------------|
|                                 | 1                                                 | ENALL HE                   | to Dam DAISTA   |
|                                 |                                                   |                            |                 |
| Confidential R                  | eport on Trip to England by                       | John Monsarrat             |                 |
|                                 |                                                   |                            | 117/1-