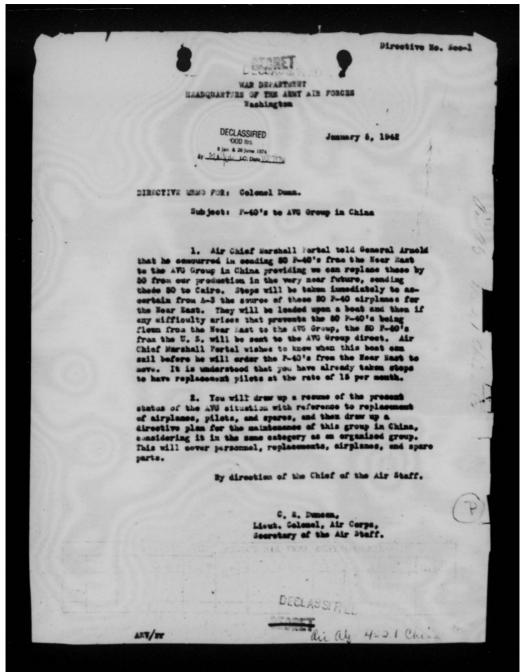

ADJUTANT GENERAL.

Subject: 50 P-40E's, for China.

It is requested that a letter substantially as follows be transmitted to the Chief of the Air Corps:

1. 50 P-40E Pursuit airplanes have been allocated from January production for the American Volunteer Group in China. This allocation takes priority over any previous commitments except shipments to "I" which it is understood have already been satisfied.

immediately It is desired that you take immediately the action necessary to assure delivery by the most expeditious means available to Rangoon, India.

3. Twenty five percent spares and necessary auxiliary equipment will be provided.

For the Chief of the Air Staff

W.

fr EARL L. NAIDEN
Colonel, Air Corps

Assistant Chief of the Air Staff, A-3

CEORET

DECLASSIFIED

4. 12483.1 Juna (3)





THIS PAGE IS DECLASSIFIED IAW EO 13526



THIS PAGE IS DECLASSIFIED IAW EO 13526



#### SECRET

As The efficers and enlisted men will constitute a flight equipped with four (4) al-68 simplanes for the purpose of furnying these aircraft to Cali, Colombia and under the direction of the U. S. Military attaches to instruct Colombian cross in the operation and maintenance of the airplanes and equipment. Upon the completion of this instruction the accompanying cross will return to the United States by military aircraft, if available, or by commercial aircraft.

5. The flight, upon departure from Benelay Field will proceed to Eunous Field, fan astesie where each airplane will be equipped with a normal load of assessition, the G. O. Duness Field will issue the necessary assumination, the G. O