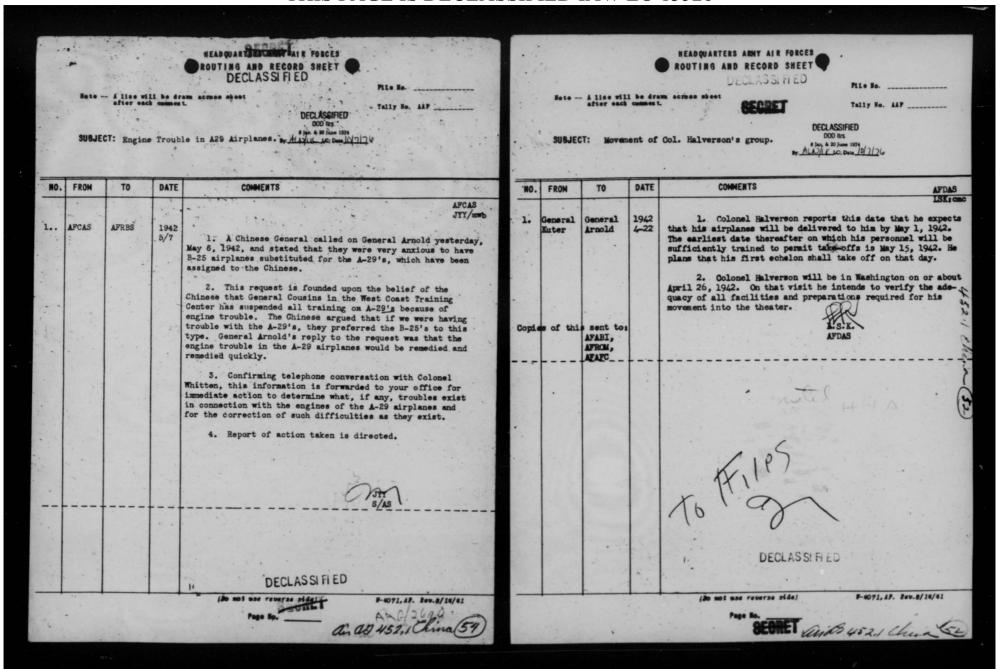

light. Therefore, it is necessary to have a long-range type of plane capable of flying at a high altitude, such as B-17 or B-24.

It is absolutely essential that-there be proper radio suited to operations in China, specifications for which are on file in New York with Pan American. It is impossible to evade the fact that the present army equipment is unsuitable and has prevented operation in China of the C-53's.

It will be impossible for friendly air units, including AVG, to protect the area around Myitkyina and Loiwing. Once Loiwing is evacuated the nearest air base is a medicore field at Pacshan, which will be inadequately provided with air raid warming service also.

It is considered that gir communications with China are vital to the morale of the Chinese. It is impossible

to











WAR DEPARTMENT
HEADQUARTERS OF THE ARMY AIR FORCES
WASHINGTON

DECLASSIFIED
DOO fors.

8 Jan. & 20 June 1874
By Alayluk LC; Duse 10/7/7/6

April 20, 1942

MEMORANDUM FOR General Arnold

SUBJECT: Progress Report on Halpro Airplanes

Six of the Halpro airplanes will be delivered complete with all modifications from Mobile Depot today. The remainder will be completed by the first of the month which is well ahead of schedule. All parts are now in hand and work is progressing rapidly. Arrangements have been made to send parts by Mobile Depot to Patterson to install all necessary changes on the four B-24's leaving shortly concurrently with the installation of ASV equipment.

MUIR S. FAIRCHILD
Brigadier General, Air Corps
Director of Military Requirements





DECLASSI FI ED

SECRET

and 4521