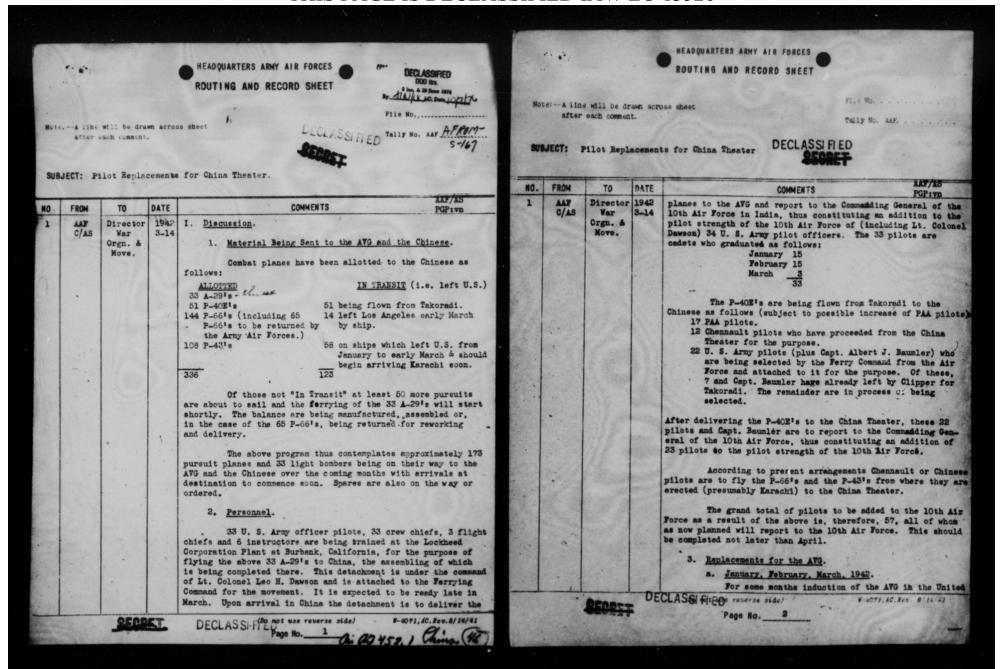

# START

Library of Congress Manuscript Division

The Papers of

Henry H. Arnold

Container /24

THIS PAGE IS DECLASSIFIED IAW EO 13526

THIS PAGE IS DECLASSIFIED IAW EO 13526

THIS PAGE IS DECLASSIFIED IAW EO 13526

THIS PAGE IS DECLASSIFIED IAW EO 13526

THIS PAGE IS DECLASSIFIED IAW EO 13526

THIS PAGE IS DECLASSIFIED IAW EO 13526

THIS PAGE IS DECLASSIFIED IAW EO 13526

THIS PAGE IS DECLASSIFIED IAW EO 13526

THIS PAGE IS DECLASSIFIED IAW EO 13526

THIS PAGE IS DECLASSIFIED IAW EO 13526

THIS PAGE IS DECLASSIFIED IAW EO 13526

THIS PAGE IS DECLASSIFIED IAW EO 13526

THIS PAGE IS DECLASSIFIED IAW EO 13526

Major General A. C. Wedemeyer United States Porces in China A.P.O. Mr. 879 e/o Postmaster Hew York, H. Y.

Dear Ala

There have been many messages exchanged during the past six months on the subject of the procedure to be followed in supplying aircraft to the Chinese Air Force. This letter is to clarify the matter and outline the procedure that will be followed in the future. This procedure has been cleared with the Mar Department, and Mr. Hopkins is familiar with the general outline.

I have directed that the following procedure be put into effect immediately:

a. Allocations of aircraft to the Chinese Air Porce for planning purposes as set forth in CGS 695/1 and following papers will limit availability.

b. Aircraft assigned to the Chinese Air Force by the Memitions Assignments Board since 1 July 1944, which have been shipped but not delivered to the Chinese Air Force, will be held in the Burma-India Theatre until called for by you for delivery to the Chinese Air Force.

o. Future sireraft assignments and actual deliveries of aircraft to the Chinese Air Force will be made from small AAF stocks to be built up in the Burne-India Theatre. Assignments will be made upon your recommendations to Semeral Stratmeyer.

The procedure outlined above will require careful planning on the part of the Burma-Badia Sheatre to maintain small AAF stocks of aircraft in only sufficient quantities to meet your requirements for the Chinese Air Perce. I am sure you will appreciate the Surma-India Sheatre position and will make known your estimate of required deliveries sufficiently fur in advance to permit such requisitioning as may be necessary.

SECRET

COPY TO: CHIEF OF AIR STAFF

452, 1 Chera (126)

Copies of my letters to Sultan, Stratemeyer and Chennault are inclosed for your information.

You are undoubtedly somre of the conditions I have previously outlined which must exist before aircraft are to be supplied to the Chinese Air Porce. They are as follows:

a. Over-the-hump tournage must be sufficient to permit the aircraft to be operated.

b. Moquate numbers of properly trained Chinese personnel must be available to operate and maintain the aircraft.

s. Aircraft must be available in numbers beyound those required by Army Air Porces units.

Semeral Sultam, as you know, has been considerably subarrassed by having mireraft in his Theatire carmarked for the Chinese and having to hold them due to the lask of meed for them in China. Inc Chinese have insisted thatthe aircraft be delivered. Since you are in a position to have first-hand knowledge of conditions in China affecting the Chinese Air Force your dealings with the Generalissise in regard to the supply of aircraft to the Chinese should be on a much firmer basis than heretofor. Four control of the novement of aircraft should give you power and authority which should work to your advantage.

Sincerely yours,

Signed

Incls

H. H. ARMOLD, General, U. S. Army, Commanding General, Army Air Perces.

18 NOV 1844

SECRET

DECLASSIFIED
DOO Itrs.

6 Jan 4 20 June 1974