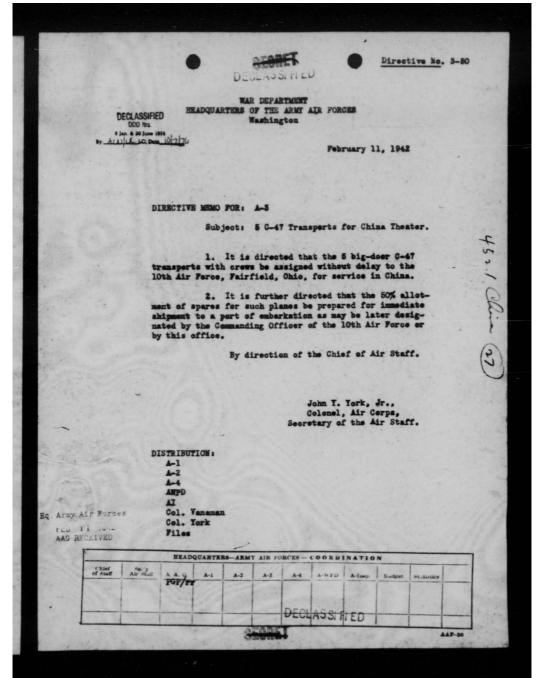

efinite.

2. Since Chemnault's pilots are ferrying most of the planes from Takoradi, it will be more satisfactory to stay with the orginial plan.

> CLAYTON BISSELL, Colony, G.S.C.

Inclosure:

Ltr. fr. Mr. Currie (2-3-42) to Gen. Arno D rest ed

ahore april. Shown to Och. Big

ain as 452.1 Chunas

AGE IS DECLASSIFIED IAW EO Please reale Biscill Lastakin Unin 4 y to da

AGE IS DECLASSIFIED IAW EC

(24) MANUSCRIPT DIVISION CLASSIFIED ITEMS REMOVED The following item(s) have been removed from the collections because they contain security classified information: Decine Series: Folder Title: 452.1 China (4 Item(s) and Security Classification: Letter, Currie to Arnold, 2/3/42, 1p., C. Originating Agency: White House 85-57 (rev 4/90

### AGE IS DECLASSIFIED IAW E



AGE IS DECLASSIFIED IAW E







|           |                                                           |                                     | DECLASSI    |                                                    | 1               |              |
|-----------|-----------------------------------------------------------|-------------------------------------|-------------|----------------------------------------------------|-----------------|--------------|
|           |                                                           | LASSIFIED DOD Itrs.                 |             | (Mr                                                | 3               |              |
|           | 8 Jan.                                                    | & 20 June 1974<br>LC: Date 10/7/7/2 |             |