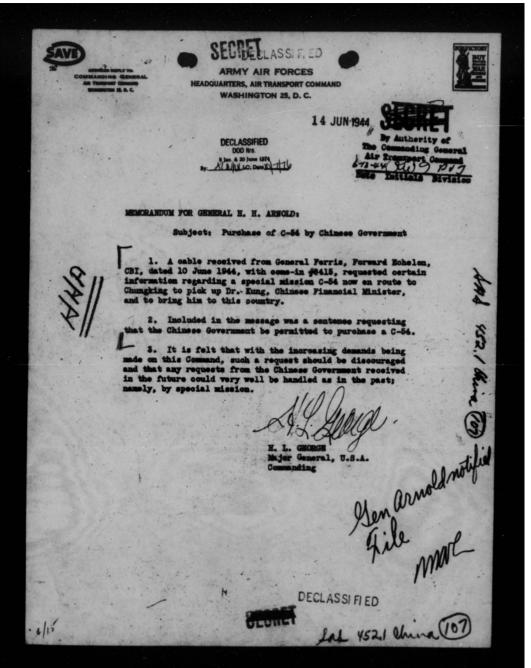

be taken ease of by AC/AS, Training.

10. The transfer of Expanhi training to II will release service personnel hadly needed in the theatre as well as give additional mirfield space for the redeployment program.

#### CONCLUSION.

11. In view of the fact that political implications may arise over the transfer of all Chinese training from Except it is believed that the Theatre Commander's consurrence should be obtained before actually justing the transfer into effect.

#### RECORDINGATIONS

12. It to recommended that;

2. The attached cable from Marshall to Stilvell, which has been concurred in by GPD, recommending the transfer of all Chinese training from Marsehi, to 27 be dispatched.

DECLASSIFIED





THIS PAGE IS DECLASSIFIED IAW EO 13526







THIS PAGE IS DECLASSIFIED IAW EO 13526











THIS PAGE IS DECLASSIFIED IAW EO 13526



THIS PAGE IS DECLASSIFIED IAW EO 13526



THIS PAGE IS DECLASSIFIED IAW EO 13526





February 4, 1944 Receipt is acknowledged of CONFIDENTIAL letter addressed to Mr. Sac-Ke Alfred Sse, Acting Chairman, China Defense Supplies, Inc., frm General Arnold, dated February 4th. (NAME) (RANK) Please acknowledge and return to: General H. H. Arnold 3 E 1009 - Pentagon Building Washington, D. C.



THIS PAGE IS DECLASSIFIED IAW EO 13526

ANUSCRIPT DIVISION CLASSIFIED ITEMS REMOVED The following item(s) have been removed from the collections because they contain security classified information: Series: 452. 1 (06) Folder Title: Item(s) and Security Classification: 1. Memorandum, Wm. S. Youngman, re: Allocation of Transports, undated, 1p. S. Date 85-