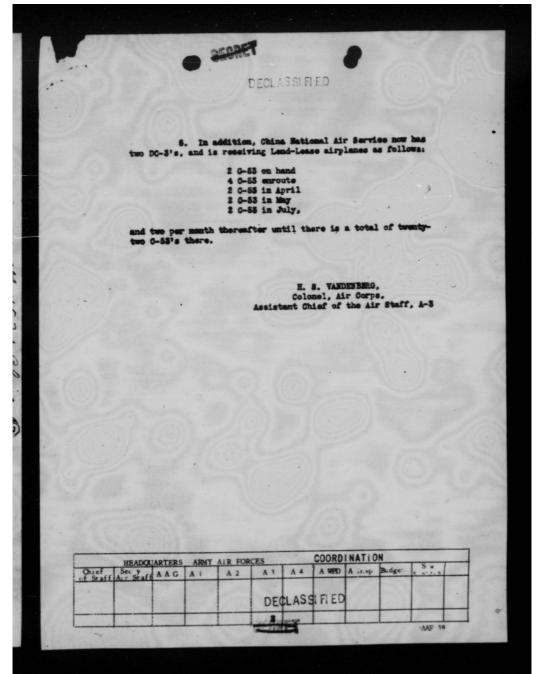

ry orders for 22 pilots becoming available March 6 to report to the Air Corpo Perrying Command, at the time and place designated by the Ferrying Command, for transportation to TAKUMANI.
- 2. That the Air Gorpe Ferrying Command be directed to transport 23 pilots from the United States to TAKCHADI.
- 3. That the Air Corpe Ferrying Command be directed to coordinate with A-l of the Air Staff and inform A-l of time and place these pilots are to be made available.
- 4. That the Air Corps Perrying Command be charged with the responsibility of ferrying to China the last 9 P-40 air-planes to be assembled at TAKORADI.
- 5. That A-4 be directed to issue let priority to the AGTC for the movement of these 22 pilots to TAKCHADI.
  - 6. That Mr. Currie be informed of these arrangements.

DECLASSIFIED





THIS PAGE IS DECLASSIFIED IAW EO 13526



THIS PAGE IS DECLASSIFIED IAW EO 13526





Directive No. AAG-45 WAR DEPARTMENT

HEADQUARTERS OF THE ARMY AIR FORCES WASHINGTON

March 2, 1942

DECLASSIFIED

DIRECTIVE MEMO FOR:

SUBJECT: Ferrying P-40 Airplanes to China.

1. It is directed that the following directive be issued to the Chief of the Air Corps:

"1. Twenty-two pilots are to become available March 6th out of the regular March contingent of 25 pilots per month destined for the China Theater and are to be assigned to the 10th Air Force for duty overseas. These pilots will be ferried from the U. S. to Takoradi by the Air Corps Ferrying Command and they will ferry from Takoradi to China 22 out of a total of 51 P-40E airplanes now being assembled at Takoradi for delivery to China. These