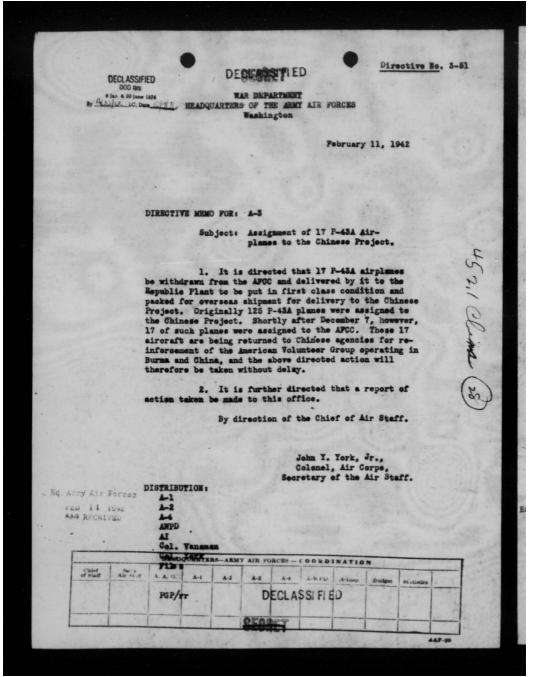

ndefinite.

2. Since Chemnault's pilots are ferrying most of the planes from Takoradi, it will be more satisfactory to stay with the orginial plan.

> CLAYTON BISSELL, Colony, G.S.C.

Inclosure:

Ltr. fr. Mr. Currie (2-3-42) to Gen. Arno D rest ed

ahore april. Shown to Och. Big

ain as 452.1 Chunas

AGE IS DECLASSIFIED IAW EO Please reale Biscill Lastakin Unin 4 y to da

AGE IS DECLASSIFIED IAW EC

(24) MANUSCRIPT DIVISION CLASSIFIED ITEMS REMOVED The following item(s) have been removed from the collections because they contain security classified information: Decine Series: Folder Title: 452.1 China (4 Item(s) and Security Classification: Letter, Currie to Arnold, 2/3/42, 1p., C. Originating Agency: White House 85-57 (rev 4/90

### AGE IS DECLASSIFIED IAW E



AGE IS DECLASSIFIED IAW E







|           |                                                           |                                     | DECLASSI    |                                                    | 1               |              |
|-----------|-----------------------------------------------------------|-------------------------------------|-------------|----------------------------------------------------|-----------------|--------------|
|           |                                                           | LASSIFIED DOD Itrs.                 |             | (Mr                                                | 3               |              |
|           | 8 Jan.                                                    | & 20 June 1974<br>LC: Date 10/7/7/2 |             |