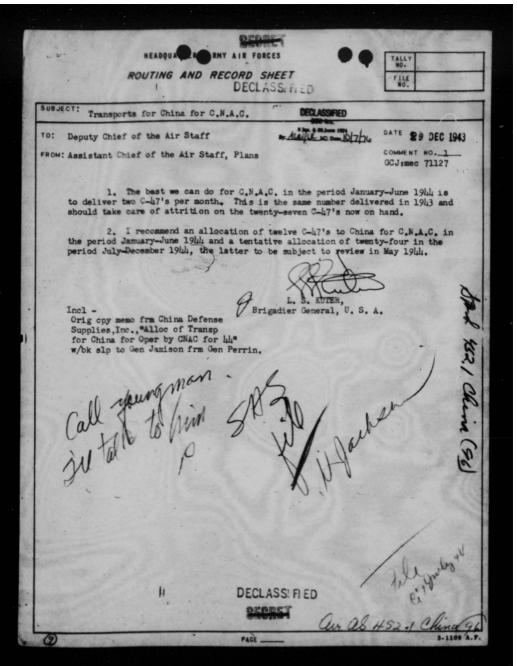

ting the transfer into effect.

#### RECORDINGATIONS

12. It to recommended that;

2. The attached cable from Marshall to Stilvell, which has been concurred in by GPD, recommending the transfer of all Chinese training from Marsehi, to 27 be dispatched.

DECLASSIFIED





THIS PAGE IS DECLASSIFIED IAW EO 13526







THIS PAGE IS DECLASSIFIED IAW EO 13526











THIS PAGE IS DECLASSIFIED IAW EO 13526



THIS PAGE IS DECLASSIFIED IAW EO 13526



THIS PAGE IS DECLASSIFIED IAW EO 13526





February 4, 1944 Receipt is acknowledged of CONFIDENTIAL letter addressed to Mr. Sac-Ke Alfred Sse, Acting Chairman, China Defense Supplies, Inc., frm General Arnold, dated February 4th. (NAME) (RANK) Please acknowledge and return to: General H. H. Arnold 3 E 1009 - Pentagon Building Washington, D. C.



THIS PAGE IS DECLASSIFIED IAW EO 13526

ANUSCRIPT DIVISION CLASSIFIED ITEMS REMOVED The following item(s) have been removed from the collections because they contain security classified information: Series: 452. 1 (06) Folder Title: Item(s) and Security Classification: 1. Memorandum, Wm. S. Youngman, re: Allocation of Transports, undated, 1p. S. Date 85-57 (rev 4/90







THIS PAGE IS DECLASSIFIED IAW EO 13526



THIS PAGE IS DECLASSIFIED IAW EO 13526

| ROUTING AND RECORD                                                                                      | DECLASSI FIE                                   | TALLY /54  FILE NO.                             |
|---------------------------------------------------------------------------------------------------------|--------------------------