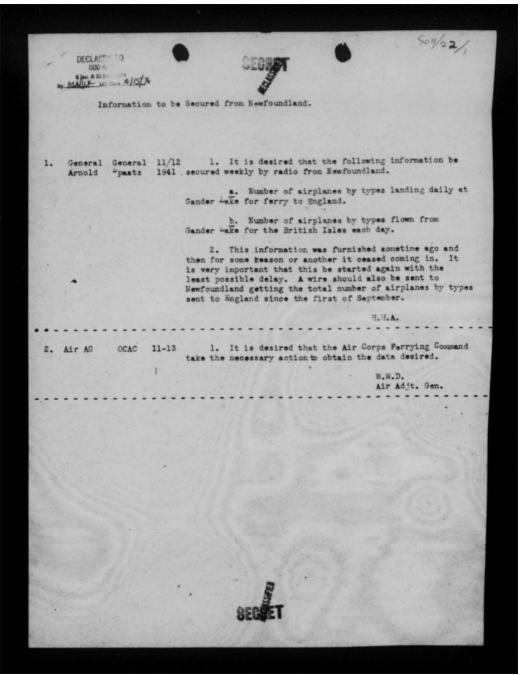

5211 Bughand 123





# A WAY TO STOP PANZER ATTACK

### Big-Cannoned Fighters As Tank Killers

By PETER MASEFIELD, "Sunday Times" Air Correspondent

The Russians have discovered a way to stop the German mechanised columns. It is the large-bore shell-firing cannon aimed from the air. Speed, mobility, and weight of fire air the three essentials needed to stop the tanks. All are fulfilled in the aeroplane which carries the large-bore cannon—and so far in Talke standard single-seat figures produced to the control of the control

WASTED CHANCES IN WAD







THIS PAGE IS DECLASSIFIED IAW EO 13526





THIS PAGE IS DECLASSIFIED IAW EO 13526



### AG<u>E IS DECLASSIFIED IAW</u> E0



AGE IS DECLASSIFIED IAW E



THIS PAGE IS DECLASSIFIED IAW EO 13526



THIS PAGE IS DECLASSIFIED IAW EO 13526





DECT ASSIFIED

2 Jan. 1975

LC; Date

TO:

Dorval, Quebec November 17th, 1941.

SUBJECT: Aircraft Deliveries to Gander, Newfoundland, and United Kingdom by R.A.F. Ferry Command

> Commanding Officer, Air Corps Ferrying Command Office Chief of the Air Corps, Washington, D. C.

1. In accordance with recent telephone request from Captain Earl W. Estelle, A.C. and my telephone conversation of this date with the Commanding Officer Air Corps Ferrying Command, there is enclosed herewith tabulation showing the deliveries of aircraft by type each day since September 1, 1941 at Gander, Newfoundland, and the United Kingdom, together with totals for the months of September, October and to the 15th day of November. It is understood this report was requested by Major General H. H. Arnold.

2. Attent