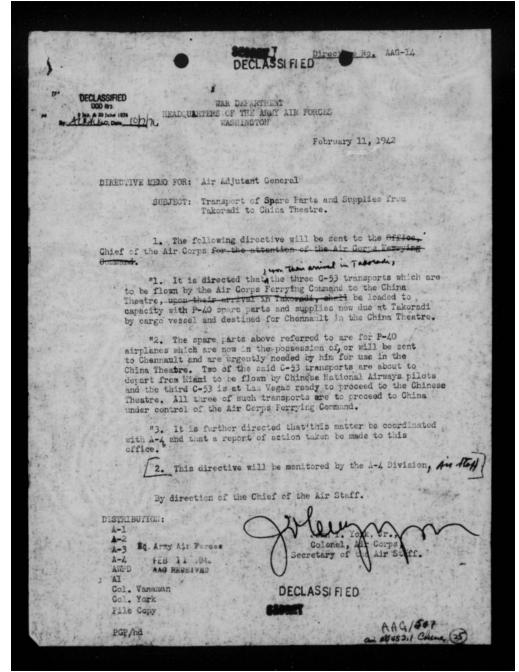

| rEB 12 1942                         | Accie       | it. Col., A.S.                                     | D.              |              |
| comy to   | rended; A 5                                               | ARMY AIR FORCE                      | Accie       | .e. Col A.G.                                       | D. ant General  |              |
| Copy of 3 | rended; A 5                                               | ARMY AIR FORCE                      | Accts       | COORDINATIO                                        | D. ant General  | <u>s</u>     |
| Copy of 3 | HEADQUARTERS Sec y AAG A                                  | ARMY AIR FORCE                      | Accts       | COORDINATIO                                        | D. ant General  | 5            |





BY AUTHORITY OF THE DECLASS, FIED INITIALS (ALP AG) MATE February 23, 1942. U. S. Orygon equipment in 33 Lockhood Budson A-29 planes for China. The Chief of the Air Corps. 1. Reference is made to letter from this office to you, Air AS. 482.1 Chian (24), Pebruary 12, 1942, above subject. Paragraph 3 of that letter is changed to read as follows "It is further directed that Mark II bomb sights be provided for these planes." and of Lieutenent General ARBOLD: JOHN B. COCLEY Lt. Col., A.G.D. Assistant Air Adjutant General Dispatched FEB 24 1342 AAG COORDINATION ARMY AIR FORCES DECLASSIFIED

Air ab 452. Iclian (24) B

DECLASSIFIED

000 ltrs.

b Jan. & 20 June 1974

A. A. L. L. C. Dane 101/1/1/1

DECLASSIFIED

Directive No. AAG-15A

WAR DEPARTMENT
HEADQUARTERS OF THE ARMY AIR FORCES
Washington