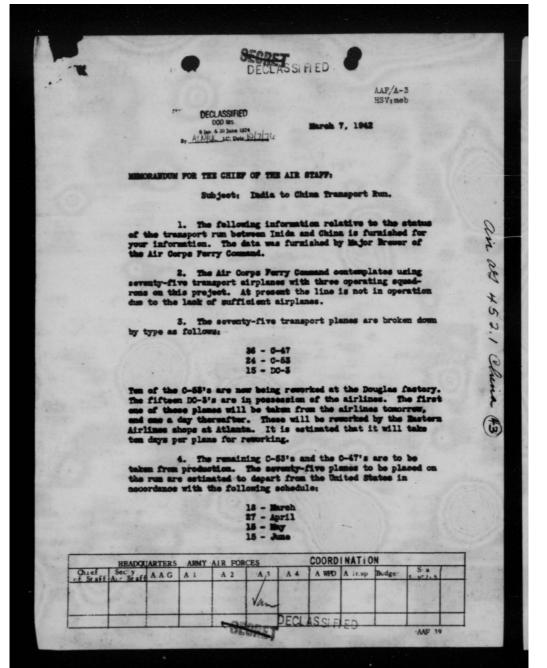

sary orders for 22 pilots becoming available March 6 to report to the Air Corpo Perrying Command, at the time and place designated by the Ferrying Command, for transportation to TAKUMANI.
- 2. That the Air Gorpe Ferrying Command be directed to transport 23 pilots from the United States to TAKCHADI.
- 3. That the Air Corpe Ferrying Command be directed to coordinate with A-l of the Air Staff and inform A-l of time and place these pilots are to be made available.
- 4. That the Air Corps Perrying Command be charged with the responsibility of ferrying to China the last 9 P-40 air-planes to be assembled at TAKORADI.
- 5. That A-4 be directed to issue let priority to the AGTC for the movement of these 22 pilots to TAKCHADI.
  - 6. That Mr. Currie be informed of these arrangements.

DECLASSIFIED





THIS PAGE IS DECLASSIFIED IAW EO 13526



THIS PAGE IS DECLASSIFIED IAW EO 13526





Directive No. AAG-45 WAR DEPARTMENT

HEADQUARTERS OF THE ARMY AIR FORCES WASHINGTON

March 2, 1942

DECLASSIFIED

DIRECTIVE MEMO FOR:

SUBJECT: Ferrying P-40 Airplanes to China.

1. It is directed that the following directive be issued to the Chief of the Air Corps:

"1. Twenty-two pilots are to become available March 6th out of the regular March contingent of 25 pilots per month destined for the China Theater and are to be assigned to the 10th Air Force for duty overseas. These pilots will be ferried from the U. S. to Takoradi by the Air Corps Ferrying Command and they will ferry from Takoradi to China 22 out of a total of 51 P-40E airplanes now being assembled at Takoradi for delivery to China. Thes