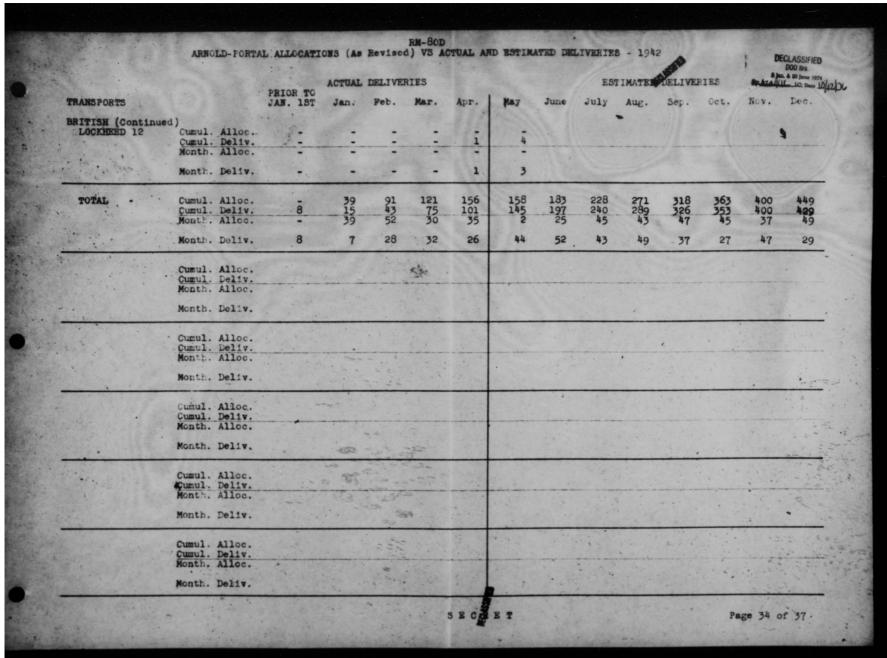

I have directed that the following procedure be put into effect immediately:

a. Allocations of aircraft to the Chinese Air Porce for planning purposes as set forth in CGS 695/1 and following papers will limit availability.

b. Aircraft assigned to the Chinese Air Force by the Memitions Assignments Board since 1 July 1944, which have been shipped but not delivered to the Chinese Air Force, will be held in the Burma-India Theatre until called for by you for delivery to the Chinese Air Force.

o. Future sireraft assignments and actual deliveries of aircraft to the Chinese Air Force will be made from small AAF stocks to be built up in the Burne-India Theatre. Assignments will be made upon your recommendations to Semeral Stratmeyer.