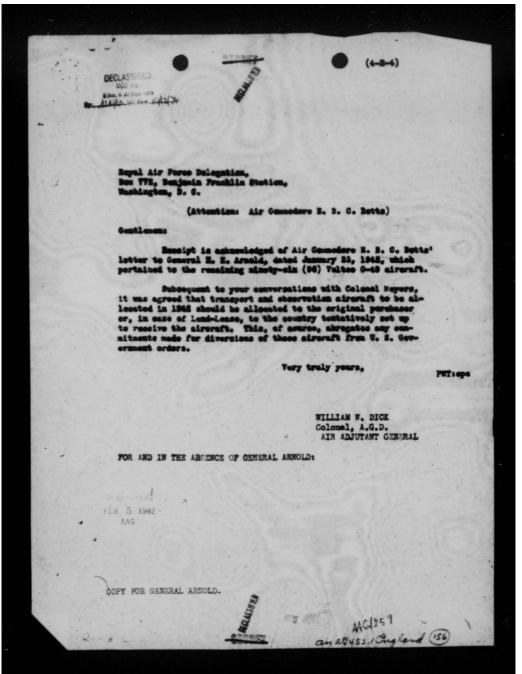

|
|                                                                                                           | Name Name                                                                                                                 |
|                                                                                                           | Rank Branch                                                                                                               |
|                                                                                                           | OFFICE OF:                                                                                                                |



THIS PAGE IS DECLASSIFIED IAW EO 13526





THIS PAGE IS DECLASSIFIED IAW EO 13526



THIS PAGE IS DECLASSIFIED IAW EO 13526



THIS PAGE IS DECLASSIFIED IAW EO 13526



THIS PAGE IS DECLASSIFIED IAW EO 13526





BRITISH JOINT STAFF MISSION

OFFICES OF THE COMBINED CHIEFS OF STAFF
WASHINGTON

SECRET.

77-1941

6th July, 1943.

Scar Arnold

At our meeting on July 3rd I promised to report to the Air Ministry your bid for 50 Mosquitoes a month during the first six months of 1944, although, as I told you at the time, I could not conscientiously recommend an assignment of more than 15 a month. I thought that even this assignment would probably be at some dislocation to our plans as our production provides no margin over our existing requirements.

I have now received the Air Ministry reply w