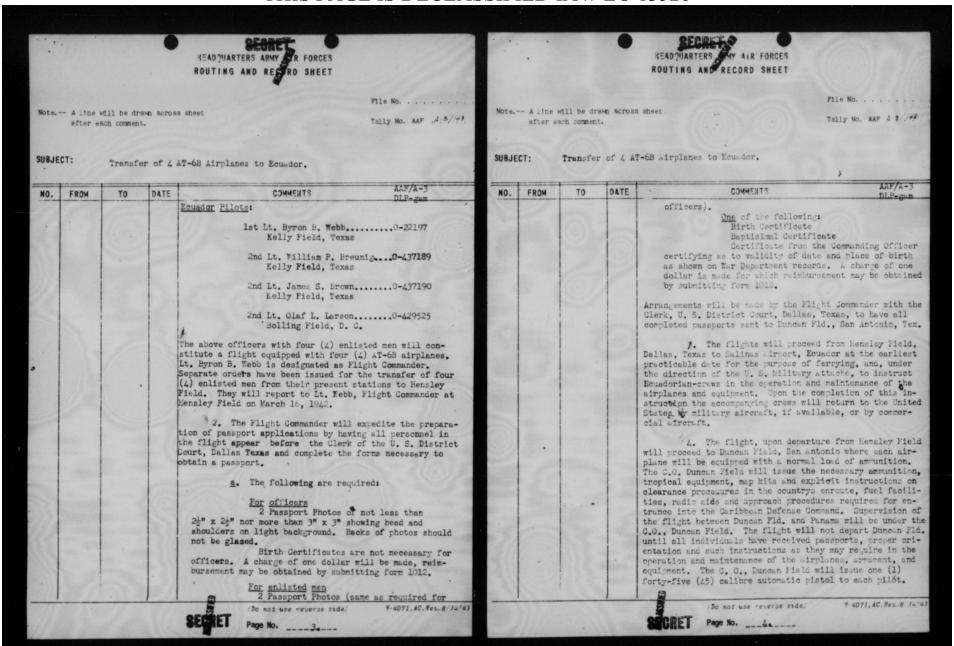

b. Aircraft assigned to the Chinese Air Force by the Memitions Assignments Board since 1 July 1944, which have been shipped but not delivered to the Chinese Air Force, will be held in the Burma-India Theatre until called for by you for delivery to the Chinese Air Force.

o. Future sireraft assignments and actual deliveries of aircraft to the Chinese Air Force will be made from small AAF stocks to be built up in the Burne-India Theatre. Assignments will be made upon your recommendations to Semeral Stratmeyer.

The procedure outlined above will require careful planning on the part of the Burma-Badia Sheatre to maintain small AAF stocks of aircraft in only sufficient quantities to meet your requirements for the Chinese Air Perce. I am sure you will appreciate the Surma-India Sheatre position and will make known your estimate of required deliveries sufficiently fur in advance to permit such requisitioning as may be necessary.

SECRET

COPY TO: CHIEF OF AIR STAFF

452, 1 Chera (126)

Copies of my letters to Sultan, Stratemeyer and Chennault are inclosed for your information.

You are undoubtedly somre of the conditions I have previously outlined which must exist before aircraft are to be supplied to the Chinese Air Porce. They are as follows:

a. Over-the-hump tournage must be sufficient to permit the aircraft to be operated.

b. Moquate numbers of properly trained Chinese personnel must be available to operate and maintain the aircraft.

s. Aircraft must be available in numbers beyound those required by Army Air Porces units.

Semeral Sultam, as you know, has been considerably subarrassed by having mireraft in his Theatire carmarked for the Chinese and having to hold them due to the lask of meed for them in China. Inc Chinese have insisted thatthe aircraft be delivered. Since you are in a position to have first-hand knowledge of conditions in China affecting the Chinese Air Force your dealings with the Generalissise in regard to the supply of aircraft to the Chinese should be on a much firmer basis than heretofor. Four control of the novement of aircraft should give you power and authority which should work to your advantage.

Sincerely yours,

Signed

Incls

H. H. ARMOLD, General, U. S. Army, Commanding General, Army Air Perces.

18 NOV 1844

SECRET

DECLASSIFIED
DOO Itrs.

6 Jan 4 20 June 1974

By ALVIA LG Dote 1 0 1 7 7 16

10 October 1944

MUNICIPALITY OF BRIGADIER GENERAL G. C. JAMISON, U.S.A., ACTING CHAIRMAN, MUNITIONS ASSIGNMENTS COMMITTER (AIR).

> Subject: Assignment of C-46 Airplanes to China National Aircraft Corporation.