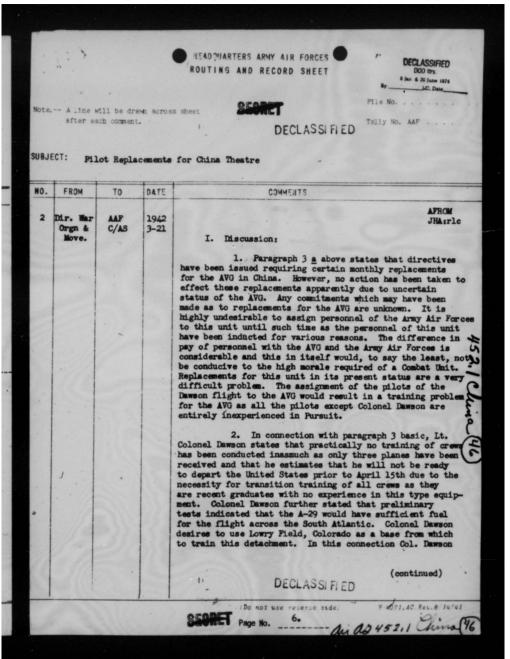

By ALVIA LG Dote 1 0 1 7 7 16

10 October 1944

MUNICIPALITY OF BRIGADIER GENERAL G. C. JAMISON, U.S.A., ACTING CHAIRMAN, MUNITIONS ASSIGNMENTS COMMITTER (AIR).

> Subject: Assignment of C-46 Airplanes to China National Aircraft Corporation.

- 1. Attached hereto is a copy of a personal letter from Mr. Domald Helson, formerly Chairman of the War Production Board, to Mr. Harry Hopkins, dated 4 Getober 1944, which contains a recommendation that certain C-46 airplanes be assigned to China Mational Aircraft Corporation in lieu of the C-47's now in use by this airline.
- 2. Mr. Nelson's letter indicates that he has reported this matter to the President and has written General Arnold about it.
- 3. In order that I may be able to keep Mr. Hopkins advised, it is requested that I be informed as to the status of this matter as far as the Army Air Forces are concerned. It would be helpful to know whether
  - g. It is possible to assign any C-46 sirplanes to the China Mational Aircraft Corporation;
    - b. Whether any such assignments are contemplated.