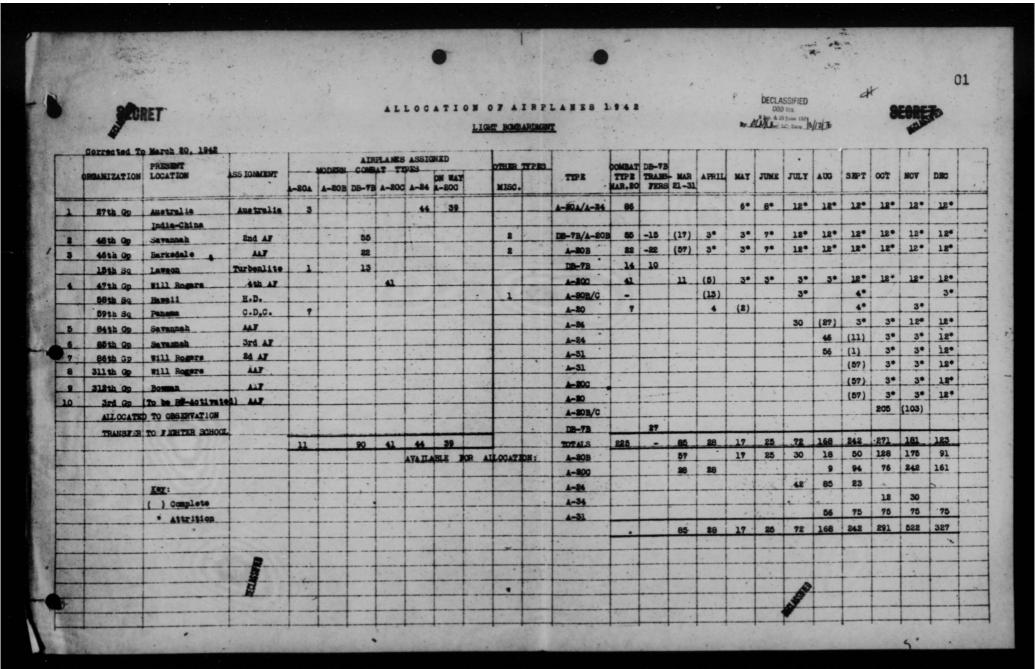

| THE PERSON NAMED IN COLUMN TWO IS NOT THE PERSON NAMED IN COLUMN TWO IS NAMED IN COLUMN TW | The state of the s | OF STREET | The Park of the Pa | 15200 | 1000  | 000                    | 100                                     | 10000 | The state of | 10000 | The state of the s | 100000                            | St. Barrier  |       | 100  |      |             |        | The Real Property lies                      | 10000 |       |     | The second |



|                |