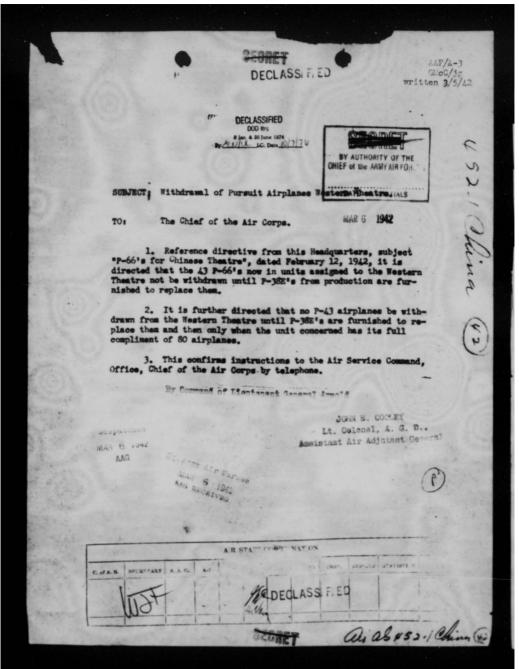

March 6 to report to the Air Corpo Perrying Command, at the time and place designated by the Ferrying Command, for transportation to TAKUMANI.
- 2. That the Air Gorpe Ferrying Command be directed to transport 23 pilots from the United States to TAKCHADI.
- 3. That the Air Corpe Ferrying Command be directed to coordinate with A-l of the Air Staff and inform A-l of time and place these pilots are to be made available.
- 4. That the Air Corps Perrying Command be charged with the responsibility of ferrying to China the last 9 P-40 air-planes to be assembled at TAKORADI.
- 5. That A-4 be directed to issue let priority to the AGTC for the movement of these 22 pilots to TAKCHADI.
  - 6. That Mr. Currie be informed of these arrangements.

DECLASSIFIED





THIS PAGE IS DECLASSIFIED IAW EO 13526



THIS PAGE IS DECLASSIFIED IAW EO 13526





Directive No. AAG-45 WAR DEPARTMENT

HEADQUARTERS OF THE ARMY AIR FORCES WASHINGTON

March 2, 1942

DECLASSIFIED

DIRECTIVE MEMO FOR:

SUBJECT: Ferrying P-40 Airplanes to China.

1. It is directed that the following directive be issued to the Chief of the Air Corps:

"1. Twenty-two pilots are to become available March 6th out of the regular March contingent of 25 pilots per month destined for the China Theater and are to be assigned to the 10th Air Force for duty overseas. These pilots will be ferried from the U. S. to Takoradi by the Air Corps Ferrying Command and they will ferry from Takoradi to China 22 out of a total of 51 P-40E airplanes now being assembled at Takoradi for delivery to China. These pilots will be attached to the Air Corps F