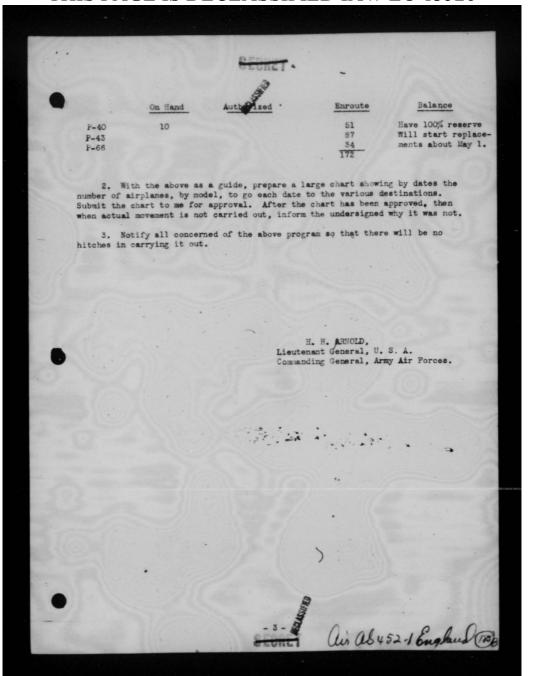

I have directed that the following procedure be put into effect immediately:

a. Allocations of aircraft to the Chinese Air Porce for planning purposes as set forth in CGS 695/1 and following papers will limit availability.

b. Aircraft assigned to the Chinese Air Force by the Memitions Assignments Board since 1 July 1944, which have been shipped but not delivered to the Chinese Air Force, will be held in the Burma-India Theatre until called for by you for delivery to the Chinese Air Force.

o. Future sireraft assignments and actual deliveries of aircraft to the Chinese Air Force will be made from small AAF stocks to be built up in the Burne-India Theatre. Assignments will be made upon your recommendations to Semeral Stratmeyer.

The procedure outlined above will require careful planning on the part of the Burma-Badia Sheatre to maintain small AAF stocks of aircraft in only sufficient quantities to meet your requirements for the Chinese Air Perce. I am sure you will appreciate the Surma-India Sheatre position and will make known your estimate of required deliveries sufficiently fur in advance to permit such requisitioning as may be necessary.