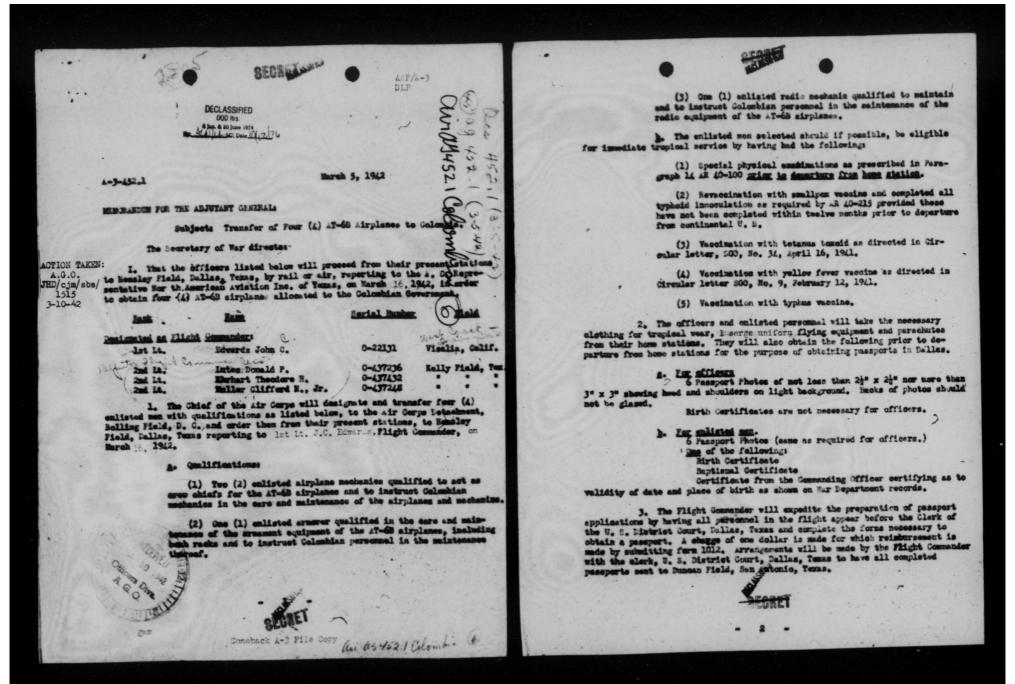

tantially as follows be transmitted to the Chief of the Air Corps:

1. 50 P-40E Pursuit airplanes have been allocated from January production for the American Volunteer Group in China. This allocation takes priority over any previous commitments except shipments to "I" which it is understood have already been satisfied.

immediately It is desired that you take immediately the action necessary to assure delivery by the most expeditious means available to Rangoon, India.

3. Twenty five percent spares and necessary auxiliary equipment will be provided.

For the Chief of the Air Staff

W.

fr EARL L. NAIDEN
Colonel, Air Corps

Assistant Chief of the Air Staff, A-3

CEORET

DECLASSIFIED

4. 12483.1 Juna (3)





THIS PAGE IS DECLASSIFIED IAW EO 13526



THIS PAGE IS DECLASSIFIED IAW EO 13526



#### SECRET

As The efficers and enlisted men will constitute a flight equipped with four (4) al-68 simplanes for the purpose of furnying these aircraft to Cali, Colombia and under the direction of the U. S. Military attaches to instruct Colombian cross in the operation and maintenance of the airplanes and equipment. Upon the completion of this instruction the accompanying cross will return to the United States by military aircraft, if available, or by commercial aircraft.

5. The flight, upon departure from Benelay Field will proceed to Eunous Field, fan astesie where each airplane will be equipped with a normal load of assessition, the G. O. Duness Field will issue the necessary assumination, the G. O. Duness Field will issue the necessary assumination, tropical equipment, map hite and