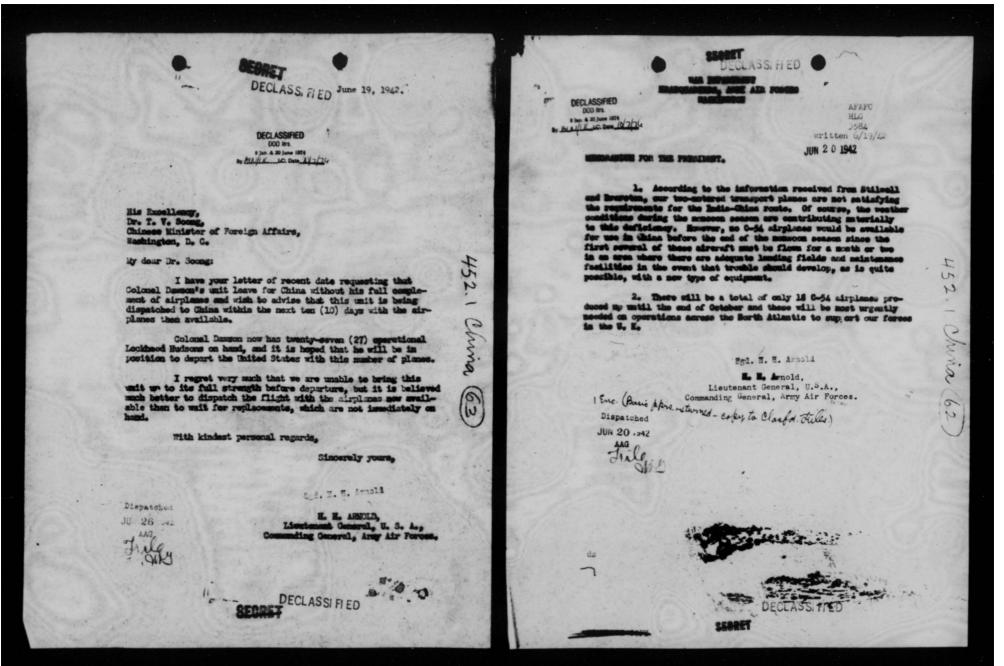

SECRET

COPY TO: CHIEF OF AIR STAFF

452, 1 Chera (126)

Copies of my letters to Sultan, Stratemeyer and Chennault are inclosed for your information.

You are undoubtedly somre of the conditions I have previously outlined which must exist before aircraft are to be supplied to the Chinese Air Porce. They are as follows:

a. Over-the-hump tournage must be sufficient to permit the aircraft to be operated.

b. Moquate numbers of properly trained Chinese personnel must be available to operate and maintain the aircraft.

s. Aircraft must be available in numbers beyound those required by Army Air Porces units.

Semeral Sultam, as you know, has been considerably subarrassed by having mireraft in his Theatire carmarked for the Chinese and having to hold them due to the lask of meed for them in China. Inc Chinese have insisted thatthe aircraft be delivered. Since you are in a position to have first-hand knowledge of conditions in China affecting the Chinese Air Force your dealings with the Generalissise in regard to the supply of aircraft to the Chinese should be on a much firmer basis than heretofor. Four control of the novement of aircraft should give you power and authority which should work to your advantage.

Sincerely yours,

Signed

Incls

H. H. ARMOLD, General, U. S. Army, Commanding General, Army Air Perces.

18 NOV 1844

SECRET

DECLASSIFIED
DOO Itrs.

6 Jan 4 20 June 1974