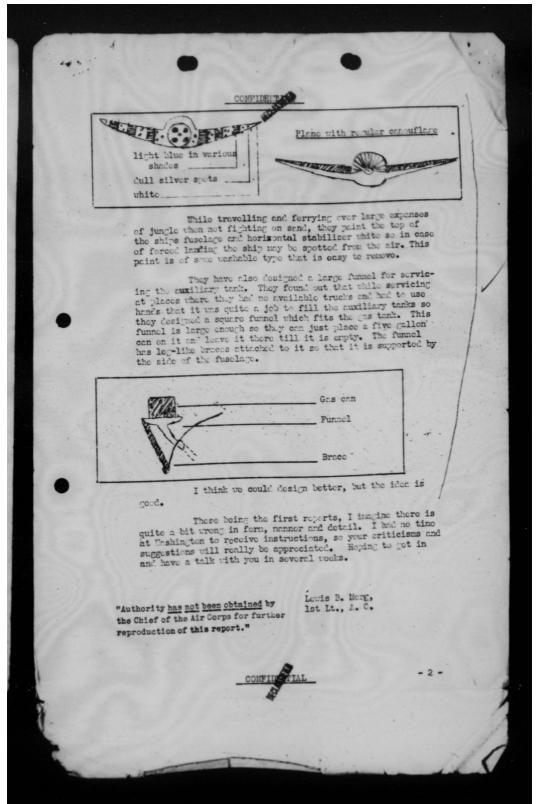

gineers would know about that.

Talking to some of the nen at the repair depot where they fix bullet heles, they think our planes should be fixed so that punctured gas tanks could be replaced by quicker and better means to get at the fuselage in the rear of the pilet to patch bullet heles.

They also (on ships used for ground strafing) put sort of an irregular vertical zebra stripe cancuflage on the front edge of the wing. This is composed of white, light blue and a little bit of cull silver. They say this tends to break up and diffuse the leading edge of the wing, making depth perception harder. The wing server blends with the ships the server of blends with the ships the server of blends with the ships the server of the wing server of blends with the ships the server of t

CONFIDENTIAL



THIS PAGE IS DECLASSIFIED IAW EO 13526



THIS PAGE IS DECLASSIFIED IAW EO 13526



THIS PAGE IS DECLASSIFIED IAW EO 13526



THIS PAGE IS DECLASSIFIED IAW EO 13526







THIS PAGE IS DECLASSIFIED IAW EO 13526

AGE IS DECLASSIFIED IAW EC



AGE IS DECLASSIFIED IAW EG



THIS PAGE IS DECLASSIFIED IAW EO 13526



THIS PAGE IS DECLASSIFIED IAW EO 13526



THIS PAGE IS DECLASSIFIED IAW EO 13526

COPY

# Activities of U.S. aircraft operating with the R.A.Y. for week ending 26th January, 1942.

#### 1. BRITISH ISLES.

DECLASSIFIED

JCS Memo

Jan 1975

By Write; Date

Havoes made 17 night interception serties and Havoes also bembed Lille Herds, Laon and Abbeville aerodresses.

Badsons carried out 87 sorties; Catalinas 9 and Liberators 3.

#### 2. MIDDLE BAST.

Of two Fortresses sent to attack