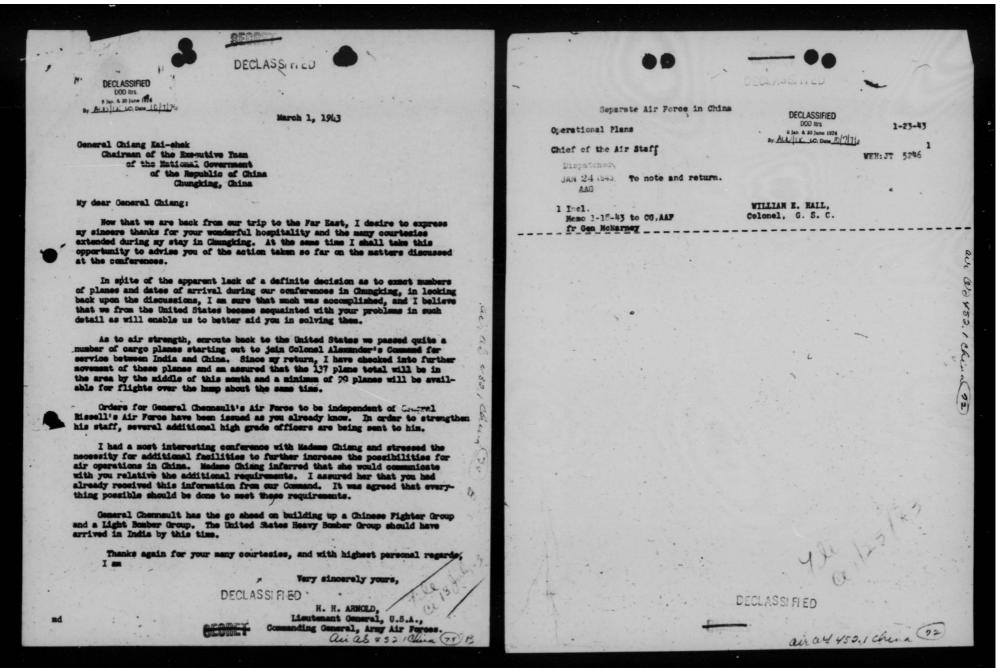

SECRET

COPY TO: CHIEF OF AIR STAFF

452, 1 Chera (126)

Copies of my letters to Sultan, Stratemeyer and Chennault are inclosed for your information.

You are undoubtedly somre of the conditions I have previously outlined which must exist before aircraft are to be supplied to the Chinese Air Porce. They are as follows:

a. Over-the-hump tournage must be sufficient to permit the aircraft to be operated.

b. Moquate numbers of properly trained Chinese personnel must be available to operate and maintain the aircraft.

s. Aircraft must be available in numbers beyound those required by Army Air Porces units.

Semeral Sultam, as you know, has been considerably subarrassed by having mireraft in his Theatire carmarked for the Chinese and having to hold them due to the lask of meed for them in China. Inc Chinese have insisted thatthe aircraft be delivered. Since you are in a position to have first-hand knowledge of conditions in China affecting the Chinese Air Force your dealings with the Generalissise in regard to the supply of aircraft to the Chinese should be on a much firmer basis than heretofor. Four control of the novement of aircraft should give you power and authority which should work to your advantage.

Sincerely yours,

Signed

Incls

H. H. ARMOLD, General, U. S. Army, Commanding General, Army Air Perces.

18 NOV 1844

SECRET

DECLASSIFIED
DOO Itrs.

6 Jan 4 20 June 1974