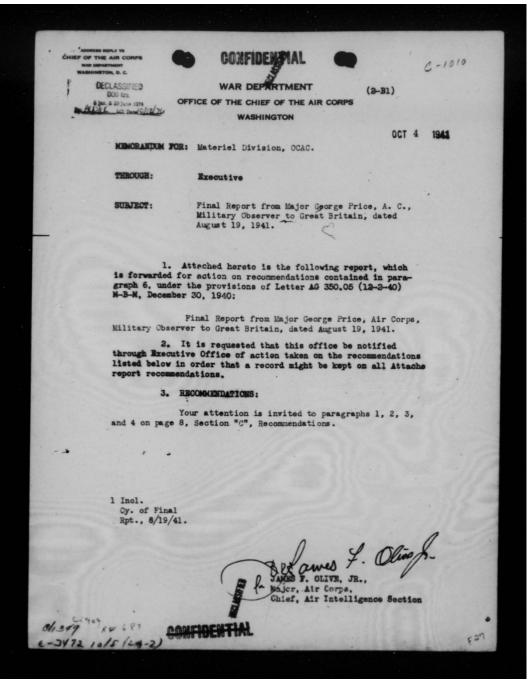

REQUEST-ING THAT CONVERSATIONS BE OPENED AS REGARDS THE VARIOUS TYPES TO BE SENT TO RUSSIA PD FOR ARNOLD FREEMAN IS VERY ANQUIOUS TO KNOW THE NUMBER AND TYPES THAT WILL BE DIVERTED FROM ENGLAND SO THAT THEIR EQUPANSION PROGRAM CAN BE MODIFIED ACCORDINGLY AND SO THAT THERE MAY BE THE PROPER BALANCING OF SUPPLIES BETWEEN THE UK CMA MIDDLE EAST CMA FAR EAST ETC PD SUGGEST THAT THIS MATTER BE STUDIED AND THAT GENERAL BRETT BE GIVEN AUTHORITY TO ACT IN THIS MATTER AFTER HIS ARRIVAL HERE PD WOULD APPRECIATE YOUR THOUGHT IN THIS MATTER SO THAT I MAY AT LEAST REPLY INTELLIGENTLY TO FREEMANS LETTER PD WOULD ALSO APPRECIATE INFORMATION AS TO PROBABLE DATE OF BRETTS ARRIVAL HERE ROYCE EXACT COPY ACTION COPY



THIS PAGE IS DECLASSIFIED IAW EO 13526



THIS PAGE IS DECLASSIFIED IAW EO 13526

















THIS PAGE IS DECLASSIFIED IAW EO 13526



THIS PAGE IS DECLASSIFIED IAW EO 13526

THIS PAGE IS DECLASSIFIED IAW EO 13526



THIS PAGE IS DECLASSIFIED IAW EO 13526

| 11                                         |                                                 |                              |           |
|--------------------------------------------|-------------------------------------------------|------------------------------|-----------|
| DEGLASS OFED                               | CONFIDENTIAL                                    | AAF/A-4                      |           |
| 8 ten 6 00 ten 1008                        | 4                                               | MFS/gwd<br>Written Oct. 7, 1 | 941       |
| by ALDIEN CONTENTS                         |