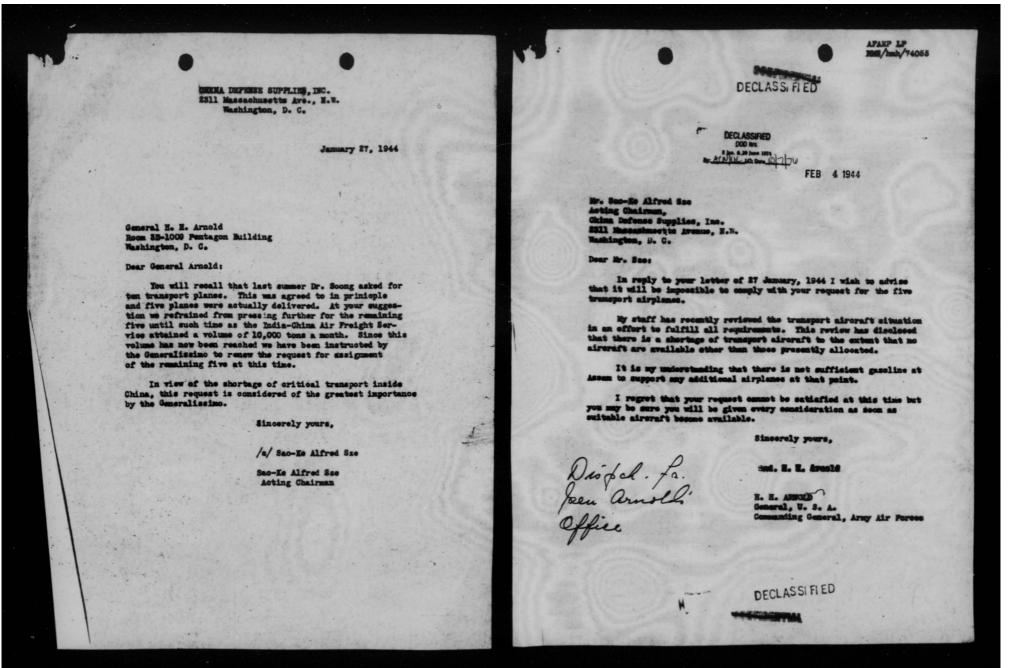

Dear Ala

There have been many messages exchanged during the past six months on the subject of the procedure to be followed in supplying aircraft to the Chinese Air Force. This letter is to clarify the matter and outline the procedure that will be followed in the future. This procedure has been cleared with the Mar Department, and Mr. Hopkins is familiar with the general outline.

I have directed that the following procedure be put into effect immediately:

a. Allocations of aircraft to the Chinese Air Porce for planning purposes as set forth in CGS 695/1 and following papers will limit availability.

b. Aircraft assigned to the Chinese Air Force by the Memitions Assignments Board since 1 July 1944, which have been shipped but not delivered to the Chinese Air Force, will be held in the Burma-India Theatre until called for by you for delivery to the Chinese Air Force.

o. Future sireraft assignments and actual deliveries of aircraft to the Chinese Air Force will be made from small AAF stocks to be built up in the Burne-India Theatre. Assignments will be made upon your recommendations to Semeral Stratmeyer.

The procedure outlined above will require careful planning on the part of the Burma-Badia Sheatre to maintain small AAF stocks of aircraft in only sufficient quantities to meet your requirements for the Chinese Air Perce. I am sure you will appreciate the Surma-India Sheatre position and will make known your estimate of required deliveries sufficiently fur in advance to permit such requisitioning as may be necessary.