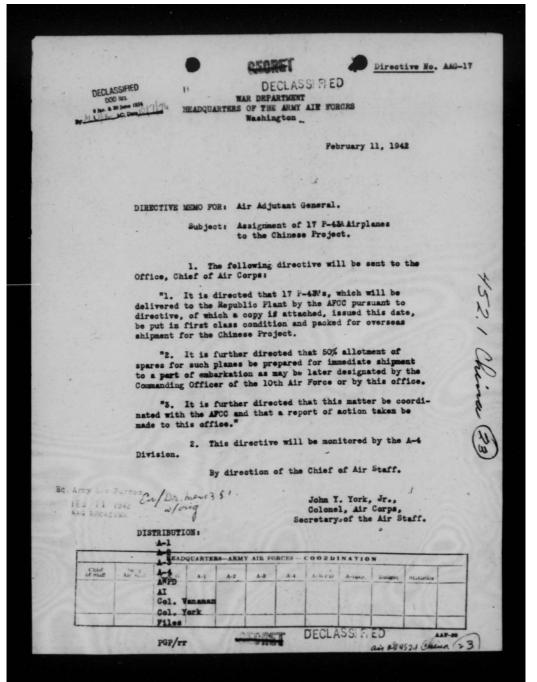

gun to be installed. No solenoids came with the guns from England.
- (f) Install the 33 Mark IX 6B/151 sextants in the aircraft as loose equipment and forward the two spare Mark IX 6B/151 sextants (previously sent to Lockheed and now in GFE stores) to China, together with the other spares.
- (g) Install Aldice Lamps in all thirty-three (33) aircraft and fit boxes for carrying same.
- (h) Forward with spares, if not installed, all related equipment so that the F-24 camera may be installed. The British Air Commission advises this office that six (6) F-24 cameras, plus equipment, are being shipped from England.

Tar the Ching of the Air Corp.

MAR 4 1944 AAG Beceived Lieut Col., Air Corps Assistant Executive Materiel Division.

DECLASSIFIED

+ noc/cos 1/4

SECRET

awist 452:1 china (39)







### AGE IS DECLASSIFIED IAW EC

WAR DEPARTMENT Meadquarters Army Air F Office of the Air Adjutant General Date 2/12/42 TO: Chief of the Army Air Forces. C.G., Air Force Combat Command. Chief of the Air Corps. Chief of the Air Staff. Secretary of the Air Staff. A-l Division. A-2 Division. A-3 Division. A-4 Division. Air War Plans Division. Budget Section. Statistics Section. Air Inspector. A.F. Files. for indication of Telephone That direction should be cancelled. I blust Bissell

AGE IS DECLASSIFIED IAW EC

AGE IS DECLASSIFIED IAW EG



AGE IS DECLASSIFIED IAW E



THIS PAGE IS DECLASSIFIED IAW EO 13526



DECLASSIFIED DECLASSIFIED

DECLASSIFIED

DOD-itrs

8 Jan. 6 20 June 1974

By Atta VK LC: Date 1974

(ALF AG)

February 12, 1942

SHUECT: P-66's for the Chine e Theater

TO : The Chief