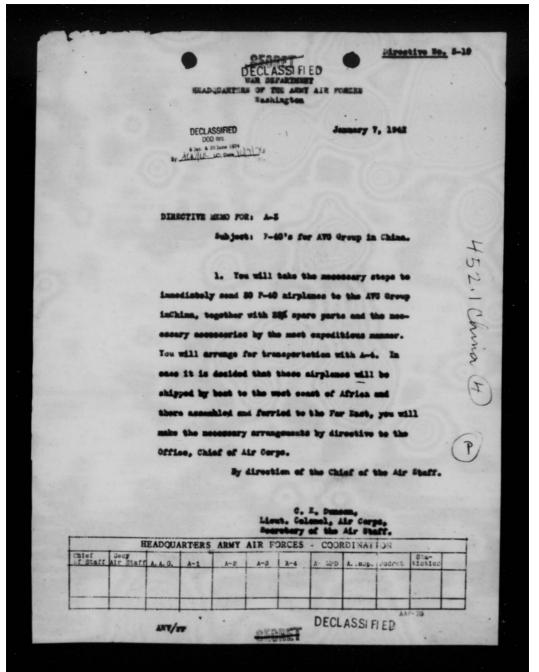

Group and returned to the Chinese Government. These airplanes will be flown to Mitchel Field. Instructions will be issued later regarding the location at which the P-66's will be turned over to the Chinese representative.

2 &. Chinese radio, and other equipment, originally installed in these planes will be re-installed in case it has been removed. This includes the radio homing device.

4 5. It is necessary that the above deliveries be expedited.

5 %. The next 17 P-43A-1's and 25 P-66's off the production line scheduled for China will be replacements for the delivered airplanes.

1 The atomic instructions compound arrangements

made by telephone on fam. 8, 1942 of the Chief of the Air Staff

10 1942

Colonel, Air Corpe

Assistant Chief of the Air Staff, A-3

CECREL

an 18 452,1 China 5



BECRET

DECLASSIFIED

000 ers.

sing a 30 june 1974

ANDILL IC: Date 1074

WARDEGLASSIFIED

OFFICE OF THE CHIEF OF THE ARMY AIR FORCES
WASHINGTON

January 7, 1942

MEMORANDUM FOR THE AIR ADJUTANT GENERAL.

Subject: 50 P-40E's, for China.

It is requested that a letter substantially as follows be transmitted to the Chief of the Air Corps:

1. 50 P-40E Pursuit airplanes have been allocated from January production for the American Volunteer Group in China. This allocation takes priority over any previous commitments except shipments to "I" which it is understood have already been satisfied.

immediately It is desired that you take immediately the action necessary to assure delivery by the most expeditious means available to Rangoon, India.

3. Twenty five percent spares and necessary auxili