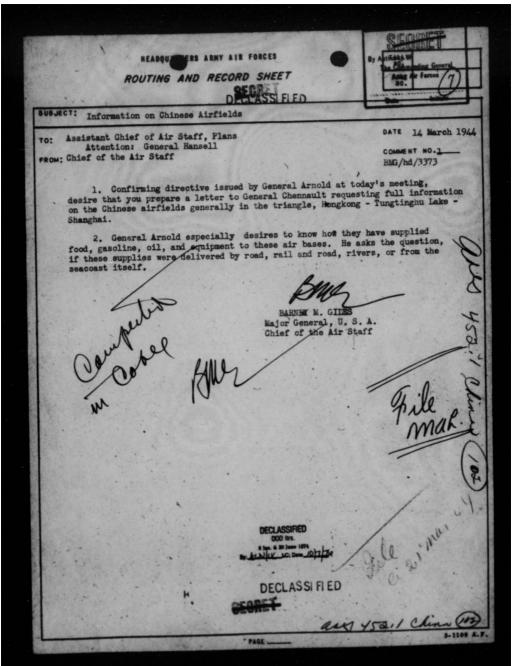

n ease of by AC/AS, Training.

10. The transfer of Expanhi training to II will release service personnel hadly needed in the theatre as well as give additional mirfield space for the redeployment program.

#### CONCLUSION.

11. In view of the fact that political implications may arise over the transfer of all Chinese training from Except it is believed that the Theatre Commander's consurrence should be obtained before actually justing the transfer into effect.

#### RECORDINGATIONS

12. It to recommended that;

2. The attached cable from Marshall to Stilvell, which has been concurred in by GPD, recommending the transfer of all Chinese training from Marsehi, to 27 be dispatched.

DECLASSIFIED





THIS PAGE IS DECLASSIFIED IAW EO 13526







THIS PAGE IS DECLASSIFIED IAW EO 13526











THIS PAGE IS DECLASSIFIED IAW EO 13526



THIS PAGE IS DECLASSIFIED IAW EO 13526



THIS PAGE IS DECLASSIFIED IAW EO 13526





February 4, 1944 Receipt is acknowledged of CONFIDENTIAL letter addressed to Mr. Sac-Ke Alfred Sse, Acting Chairman, China Defense Supplies, Inc., frm General Arnold, dated February 4th. (NAME) (RANK) Please acknowledge and return to: General H. H. Arnold 3 E 1009 - Pentagon Building Washington, D. C.



THIS PAGE IS DECLASSIFIED IAW EO 13526

ANUSCRIPT DIVISION CLASSIFIED ITEMS REMOVED The following item(s) have been removed from the collections because they contain security classified information: Series: 452. 1 (06) Folder Title: Item(s) and Security Classification: 1. Memorandum, Wm. S. Youngman, re: Allocation of Transports, undated, 1p. S. Date 85-57 (rev