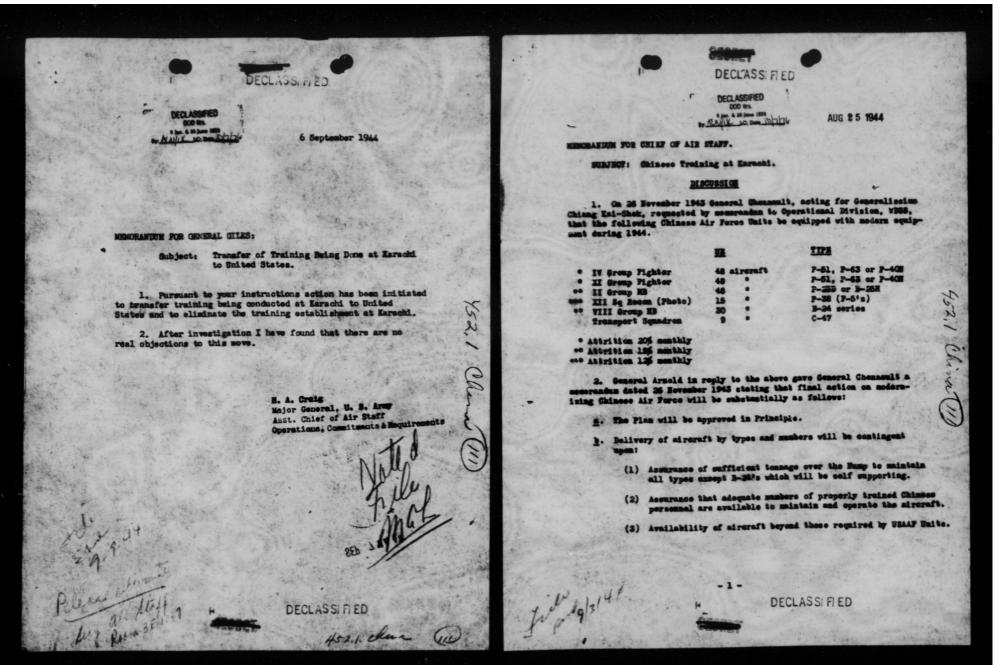

edule |     | Revised | Schedule |
|-------------|------------------|-----|---------|----------|
| P-61        |                  | 165 | 80      |          |
| 3-25        |                  | 100 | 80      |          |
| P-6<br>C-47 |                  | 34  | 15      |          |

b. That the remaining aircraft be shipped to the Theatre there they will be available for transfer by the Theatre Commander upon authorization by the Bunitions Assignments Board. The MAB's authorization will be given when and if there is the capacity to effectively operate them in China.

[Billian

H. H. ARRELD, General, U. S. Army, meing Semeral, Army Air Part

5 Sept 44

DECLASS FIED



THIS PAGE IS DECLASSIFIED IAW EO 13526



THIS PAGE IS DECLASSIFIED IAW EO 13526



THIS PAGE IS DECLASSIFIED IAW EO 13526



THIS PAGE IS DECLASSIFIED IAW EO 13526

DECLASS A D

S. On 19 July 1944, MARX 68065 from Armold to Stilvell stated that aircraft for proposed sederaination of Gainese Air Force had been tempatively allocated by Manitions Assignment Sourd as follows:

October 10 aircraft Ecreaber 10 \* December 15 \*

July 50 strength September 20 strength Horsenber 20

P-30 (P-6)
August 15 aircraft
October 10 \*

P-510
August 30 aircraft October 30 aircraft
September 30 " Hovember 30 "
December 48 "

-678 for GRAG
fuly 4 mireraft August 4 mireraf
September 4 8 October 5 8
Rovember 4 8 December 3 8

- 4. On 1 August 1944 CM-IN-625 from Seneral Otles recommended to Commanding General, Army Air Person that no more new aircraft be assigned to the Chinese Government at this time due to their inability fo fly,