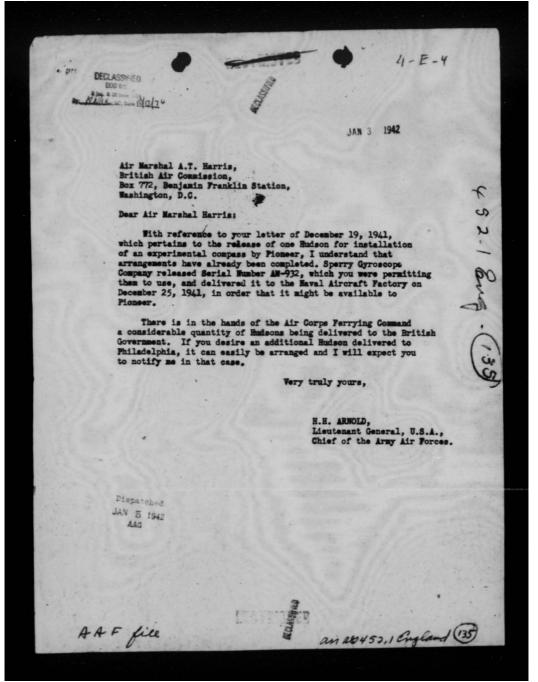

Dear Ala

There have been many messages exchanged during the past six months on the subject of the procedure to be followed in supplying aircraft to the Chinese Air Force. This letter is to clarify the matter and outline the procedure that will be followed in the future. This procedure has been cleared with the Mar Department, and Mr. Hopkins is familiar with the general outline.

I have directed that the following procedure be put into effect immediately:

a. Allocations of aircraft to the Chinese Air Porce for planning purposes as set forth in CGS 695/1 and following papers will limit availability.

b. Aircraft assigned to the Chinese Air Force by the Memitions Assignments Board since 1 July 1944, which have been shipped but not delivered to the Chinese Air Force, will be held in the Burma-India Theatre until called for by you for delivery to the Chinese Air Force.

o. Future sireraft assignments and actual deliveries of aircraft to the Chinese Air Force will be made from small AAF stocks to be built up in the Burne-India Theatre. Assignments will be made upon your recommendations to Semeral Stratmeyer.

The procedure outlined above will require careful planning on the part of the Burma-Badia Sheatre to maintain small AAF stocks of aircraft in only sufficient quantities to meet your requirements for the Chinese Air Perce. I am sure you will appreciate the Surma-India Sheatre position and will make known your estimate of required deliveries sufficiently fur in advance to permit such requisitioning as may be necessary.