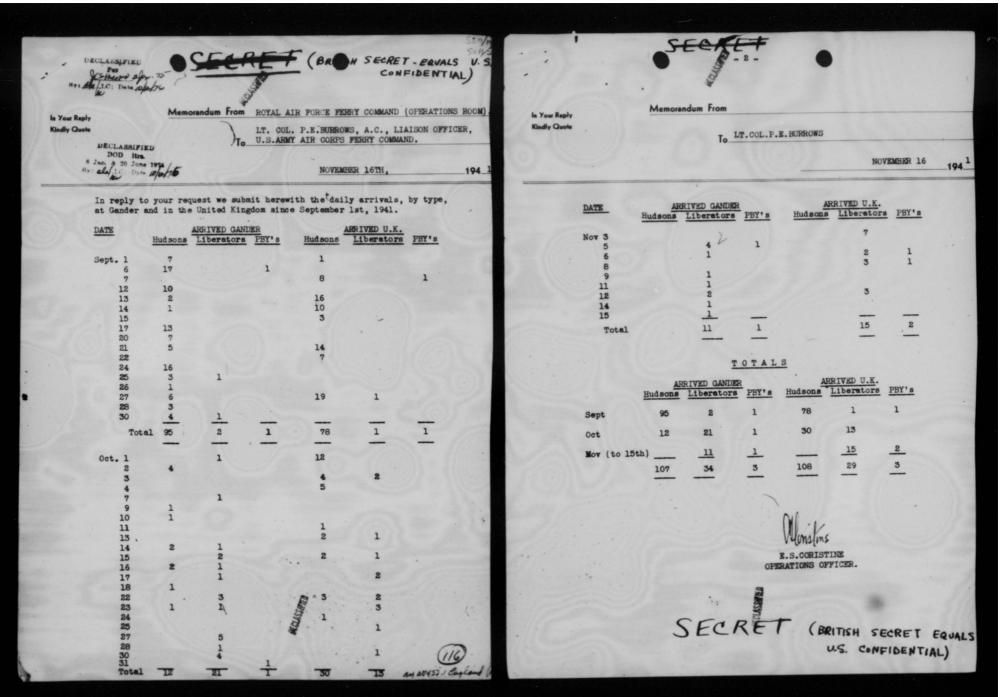

U. S. SECRET BRITISH MOST SECRET respect 5211 Bughand 123





# A WAY TO STOP PANZER ATTACK

### Big-Cannoned Fighters As Tank Killers

By PETER MASEFIELD, "Sunday Times" Air Correspondent

The Russians have discovered a way to stop the German mechanised columns. It is the large-bore shell-firing cannon aimed from the air. Speed, mobility, and weight of fire air the three essentials needed to stop the tanks. All are fulfilled in the aeroplane which carries the large-bore cannon—and so far in Talke standard single-seat figures produced to the control of the control

WASTED CHANCES IN WAD







THIS PAGE IS DECLASSIFIED IAW EO 13526





THIS PAGE IS DECLASSIFIED IAW EO 13526



### AG<u>E IS DECLASSIFIED IAW</u> E0



AGE IS DECLASSIFIED IAW E



THIS PAGE IS DECLASSIFIED IAW EO 13526



THIS PAGE IS DECLASSIFIED IAW EO 13526





DECT ASSIFIED

2 Jan. 1975

LC; Date

TO:

Dorval, Quebec November 17th, 1941.

SUBJECT: Aircraft Deliveries to Gander, Newfoundland, and United Kingdom by R.A.F. Ferry Command

> Commanding Officer, Air Corps Ferrying Command Office Chief of the Air Corps, Washington, D. C.

1. In accordance with recent telephone request from Captain Earl W. Estelle, A.C. and my telephone conversation of this date with the Commanding Officer Air Corps Ferrying Command, there is enclosed herewith tabulation showing the deliveries of aircraft by type each day since September 1, 1941 at Gander, Newfoundland, and the United Kingdom, together with totals for the months of September, October and to the 15th day of November. It is understood this report was requested