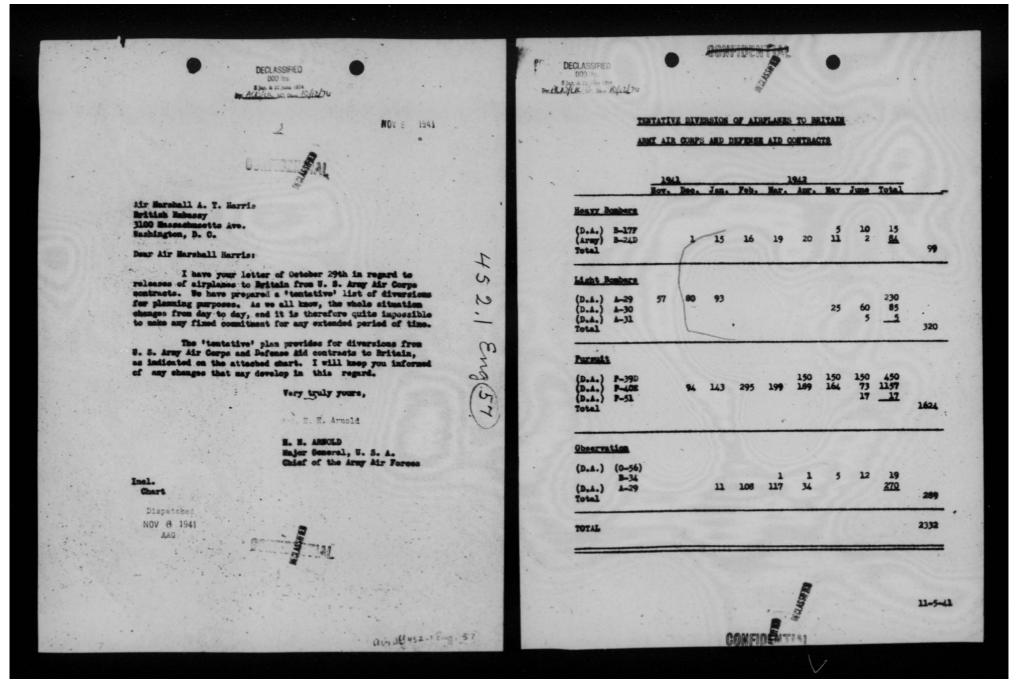

en General Brett arrives will be delivered to him. It is reported by the Air Ministry that it appears unlikely that Martin 187, DB 7, and B 25 have sufficient range for flight across the South Atlantic. The British desire following on the assumption that the above types can make that flight; Entire 'lot of 700 B-25's allocated to the British be flown across the South Atlantic; approximately 25 per month of the Lockheed Hudsons be so flown starting Jan. 19, 1942; all Martins 187 available up to Mar. 19, 1942 be flown across; as arrangements are being made to ship all 150 they have allocated to the Middle East, no Boston DB Sevens to be flown. Lee Distribution: Deputy Chief of Staff for Air - Action copy Record Section. Copy for then would apply and to Cop a c for action air W452.1849 (58)







## ROYAL AIR FORCE DELEGATION (BRITISH AIR COMMISSION)

YOUR REF:

OUR REF:

A.21,225/41.

29th October, 1941.

Major General H.H. Arnold, Chief of the Army Air Forces, War Department, Washington, D.C.

Dear and

You will remember that I wrote to you on September 12th on the subject of releases to Britain from U.S. Army Air Corps contracts which might be expected in the near future. You replied on September 23rd that the subject was still under consideration.

I believe, on the authority of Colonel Aurand that a list has now been drawn up in the War Department setting out the program of such releases up to June, 1942.

When the question came up at the J.A.C. on October 20th, General Echols suggested that it should be referred to you and I shall therefore be grateful if you will agree