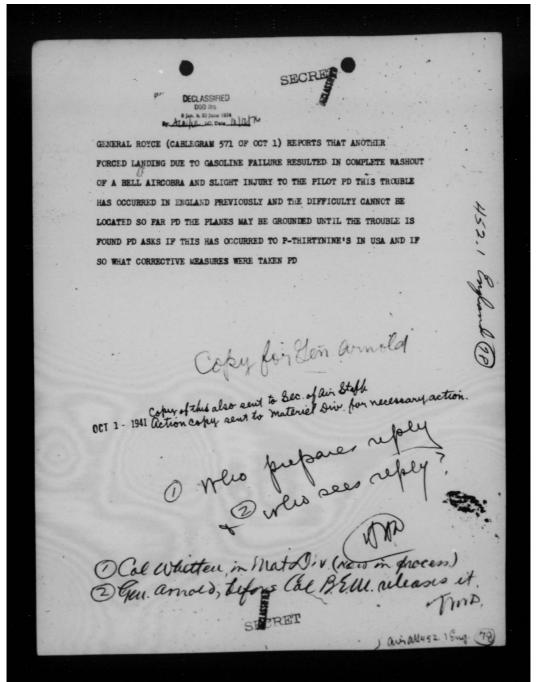

SECRET

COPY TO: CHIEF OF AIR STAFF

452, 1 Chera (126)

Copies of my letters to Sultan, Stratemeyer and Chennault are inclosed for your information.

You are undoubtedly somre of the conditions I have previously outlined which must exist before aircraft are to be supplied to the Chinese Air Porce. They are as follows: