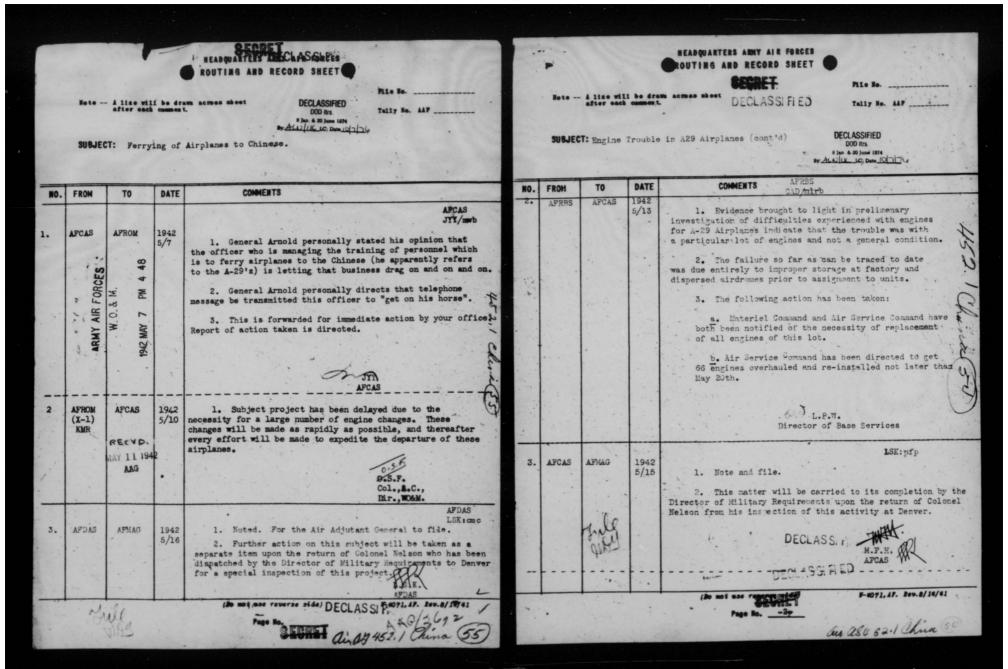

flight. Therefore, it is necessary to have a long-range type of plane capable of flying at a high altitude, such as B-17 or B-24.

It is absolutely essential that-there be proper radio suited to operations in China, specifications for which are on file in New York with Pan American. It is impossible to evade the fact that the present army equipment is unsuitable and has prevented operation in China of the C-53's.

It will be impossible for friendly air units, including AVG, to protect the area around Myitkyina and Loiwing. Once Loiwing is evacuated the nearest air base is a medicore field at Pacshan, which will be inadequately provided with air raid warming service also.

It is considered that gir communications with China are vital to the morale of the Chinese. It is impossible

to











WAR DEPARTMENT
HEADQUARTERS OF THE ARMY AIR FORCES
WASHINGTON

DECLASSIFIED
DOO fors.

8 Jan. & 20 June 1874
By Alayluk LC; Duse 10/7/7/6

April 20, 1942

MEMORANDUM FOR General Arnold

SUBJECT: Progress Report on Halpro Airplanes

Six of the Halpro airplanes will be delivered complete with all modifications from Mobile Depot today. The remainder will be completed by the first of the month which is well ahead of schedule. All parts are now in hand and work is progressing rapidly. Arrangements have been made to send parts by Mobile Depot to Patterson to install all necessary changes on the four B-24's leaving shortly concurrently with the installation of ASV equipment.

MUIR S. FAIRCHILD
Brigadier General, Air Corps
Director of Military Requirements





DECLASSI FI ED

SECRET

and 45