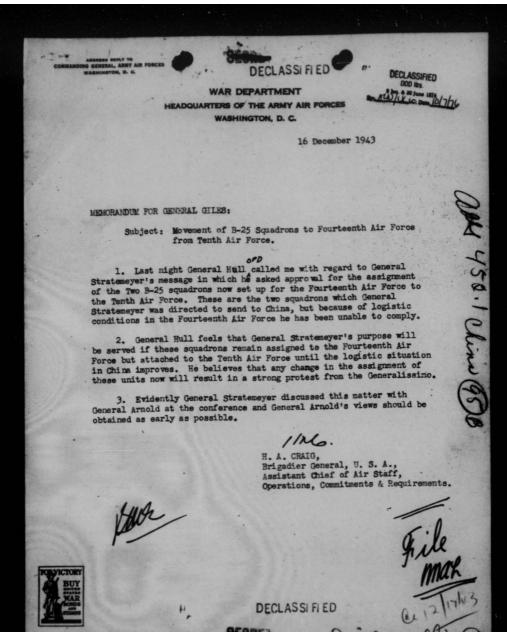

PAGE IS DECLASSIFIED IAW EO 13526



THIS PAGE IS DECLASSIFIED IAW EO 13526



THIS PAGE IS DECLASSIFIED IAW EO 13526





February 4, 1944 Receipt is acknowledged of CONFIDENTIAL letter addressed to Mr. Sac-Ke Alfred Sse, Acting Chairman, China Defense Supplies, Inc., frm General Arnold, dated February 4th. (NAME) (RANK) Please acknowledge and return to: General H. H. Arnold 3 E 1009 - Pentagon Building Washington, D. C.



THIS PAGE IS DECLASSIFIED IAW EO 13526

ANUSCRIPT DIVISION CLASSIFIED ITEMS REMOVED The following item(s) have been removed from the collections because they contain security classified information: Series: 452. 1 (06) Folder Title: Item(s) and Security Classification: 1. Memorandum, Wm. S. Youngman, re: Allocation of Transports, undated, 1p. S. Date 85-57 (rev 4/90







THIS PAGE IS DECLASSIFIED IAW EO 13526



THIS PAGE IS DECLASSIFIED IAW EO 13526

| ROUTING AND RECORD                                                                                      | DECLASSI FIE                                   | TALLY /54  FILE NO.                             |
|---------------------------------------------------------------------------------------------------------|------------------------------------------------|-------------------------------------------------|
| SUBJECT: Air Strength in China Theater, Amer                                                            | rican and Chinese                              | Commence of the second                          |
| TO: AC/AS, Operations, Commitments & Ro