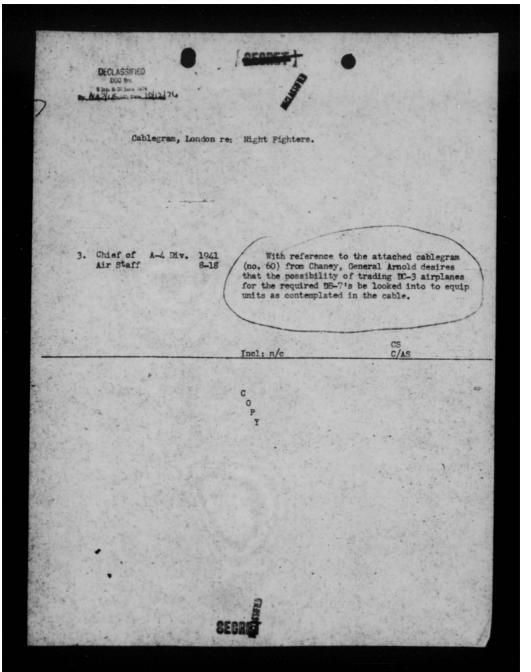

|            |

THIS PAGE IS DECLASSIFIED IAW EO 13526

### AG<u>E IS DECLASSIFIED IAW</u> E0



AGE IS DECLASSIFIED IAW E



THIS PAGE IS DECLASSIFIED IAW EO 13526







THIS PAGE IS DECLASSIFIED IAW EO 13526



CABI

Filed 11 P.M., 24th

July 25, 1941. 5:11 A.M.

London



DECLASSIFIED
DOO NYS.

S Jan. 6 20 June 1974

ACMICL 10; Date 10/12/7(

NUMBER 60 July 24th.

ESTIMATE SITUATIONBASED ON OUR STUDY ENEMY ACTION WD CAPABILITY ND OUR CONFERENCES WITH AIR MINISTRY DEFINITELY INDICATES NECESSITY FOR CONVERSION PART OF US PURSUIT IN BEE DASH FIVRKFORCE TO NIGHT FIGHTERS TO CARRY OUT MISSION PROTECTING US NAVY ND OUR OTHER INSTALLATIONS UK PD FOR WPD AND ARNOLD PD WE HAVE AGREED WITH BRITISH ALLOT NORTH IRELAND TWO US PURSUIT GROUPS EACH CONTAINING TWO REPEAT TWO DAY AND ONE REPEAT ONE NIGHT SQUADRONS PD THREE GROUPS ORIGINALLY CONTEMPLATED ARE EQCESSIVE FORCE CONSIDERING SMALL AREA INVOLVED PD FURTHER-MORE LIMITATION E QISTING ND POTENTIAL AIRDROMES TOGET