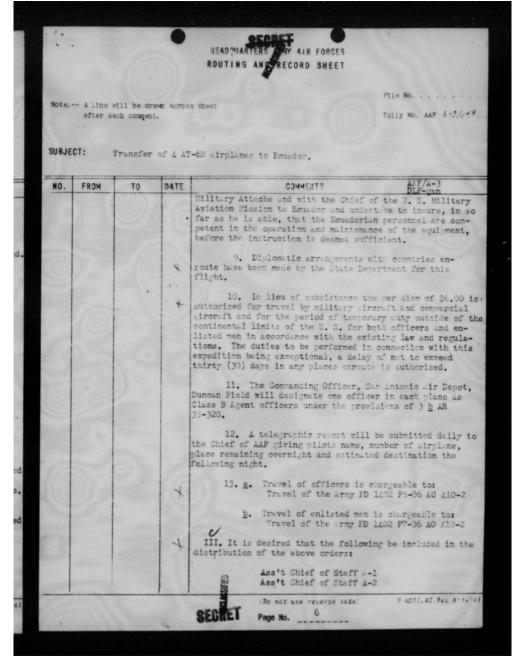

b. Aircraft assigned to the Chinese Air Force by the Memitions Assignments Board since 1 July 1944, which have been shipped but not delivered to the Chinese Air Force, will be held in the Burma-India Theatre until called for by you for delivery to the Chinese Air Force.

o. Future sireraft assignments and actual deliveries of aircraft to the Chinese Air Force will be made from small AAF stocks to be built up in the Burne-India Theatre. Assignments will be made upon your recommendations to Semeral Stratmeyer.

The procedure outlined above will require careful planning on the part of the Burma-Badia Sheatre to maintain small AAF stocks of aircraft in only sufficient quantities to meet your requirements for the Chinese Air Perce. I am sure you will appreciate the Surma-India Sheatre position and will make known your estimate of required deliveries sufficiently fur in advance to permit such requisitioning as may be necessary.

SECRET

COPY TO: CHIEF OF AIR STAFF

452, 1 Chera (126)

Copies of my letters to Sultan, Stratemeyer and Chennault are inclosed for your information.

You are undoubtedly somre of the conditions I have previously outlined which must exist before aircraft are to be supplied to the Chinese Air Porce. They are as follows:

a. Over-the-hump tournage must be sufficient to permit the aircraft to be operated.

b. Moquate numbers of properly trained Chinese personnel must be available to operate and maintain the aircraft.

s. Aircraft must be available in numbers beyound those required by Army Air Porces units.

Semeral Sultam, as you know, has been considerably subarrassed by having mireraft in his Theatire carmarked for the Chinese and having to hold them due to the lask of meed for them in China. Inc Chinese have insisted thatthe aircraft be delivered. Since you are in a position to have first-hand knowledge of conditions in China affecting the Chinese Air Force your dealings with the Generalissise in regard to the supply of aircraft to the Chinese should be on a much firmer basis than heretofor. Four control of the novement of aircraft should give you power and authority which should work to your advantage.

Sincerely yours,

Signed

Incls

H. H. ARMOLD, General, U. S. Army, Commanding General, Army Air Perces.

18 NOV 1844

SECRET

DECLASSIFIED
DOO Itrs.

6 Jan 4 20 June 1974

By ALVIA LG Dote 1 0 1 7 7 16

10 October 1944

MUNICIPALITY OF BRIGADIER GENERAL G. C. JAMISON, U.S.A., ACTING CHAIRMAN, MUNITIONS ASSIGNMENTS COMMITTER (AIR).

> Subject: Assignment of C-46 Airplanes to China National Aircraft Corporation.