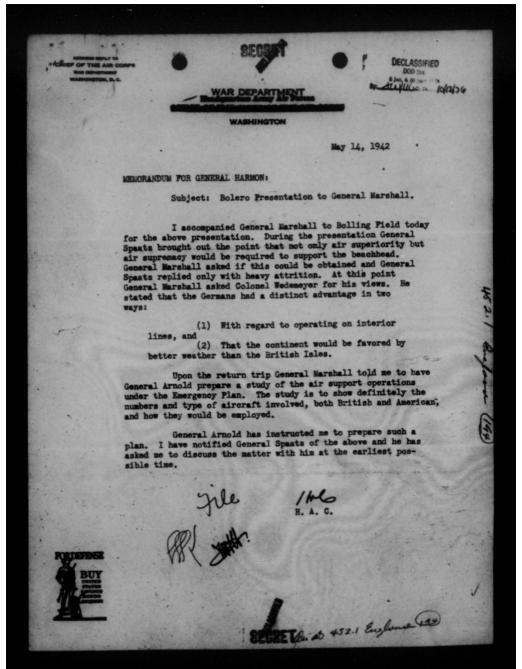

SECRET

COPY TO: CHIEF OF AIR STAFF

452, 1 Chera (126)

Copies of my letters to Sultan, Stratemeyer and Chennault are inclosed for your information.

You are undoubtedly somre of the conditions I have previously outlined which must exist before aircraft are to be supplied to the Chinese Air Porce. They are as follows: