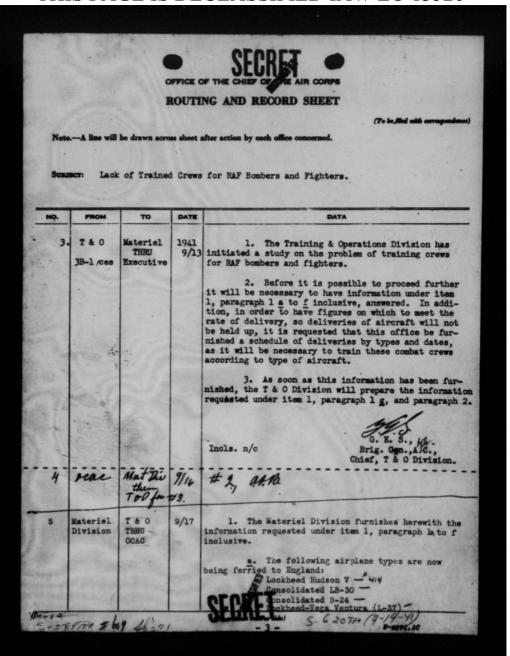

THIS PAGE IS DECLASSIFIED IAW EO 13526

THIS PAGE IS DECLASSIFIED IAW EO 13526

THIS PAGE IS DECLASSIFIED IAW EO 13526

THIS PAGE IS DECLASSIFIED IAW EO 13526

Major General A. C. Wedemeyer United States Porces in China A.P.O. Mr. 879 e/o Postmaster Hew York, H. Y.

I have directed that the following procedure be put into effect immediately:

a. Allocations of aircraft to the Chinese Air Porce for planning purposes as set forth in CGS 695/1 and following papers will limit availability.