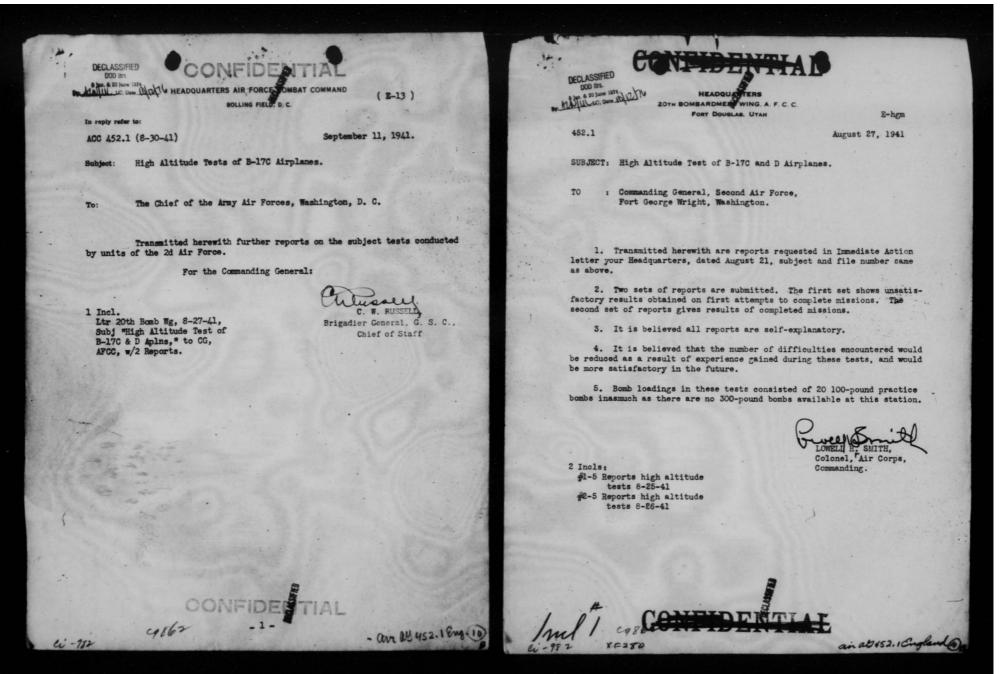

their full intended effectiveness.
  - Incorporation of all changes and modifications before aircraft leave the U.S. So far as practicable, the aircraft should be ferried across the Atlantic, served, and dispatched to squadrons.
  - 2. Supervision of Servicing Activities at key points along the ferry route by American Factory or U.S. Army personnel.
  - 3. Supervision of Overhaul and Servicing activities in Great Britain by American personnel with sufficient authority to assure proper and effective treatment of aircraft.
  - 4. Careful study of projects by secrican personnel to anticipate and eliminate "bottlemecke" which will ruin the effectiveness of the planned deliveries.

Respectfully yours

/s/ R.L.Rousie
R.L.ROUZIE
Technical Representative



THIS PAGE IS DECLASSIFIED IAW EO 13526





THIS PAGE IS DECLASSIFIED IAW EO 13526





THIS PAGE IS DECLASSIFIED IAW EO 13526



THIS PAGE IS DECLASSIFIED IAW EO 13526



THIS PAGE IS DECLASSIFIED IAW EO 13526

| OF                   | FIGE OF THE CHIEF OF THE