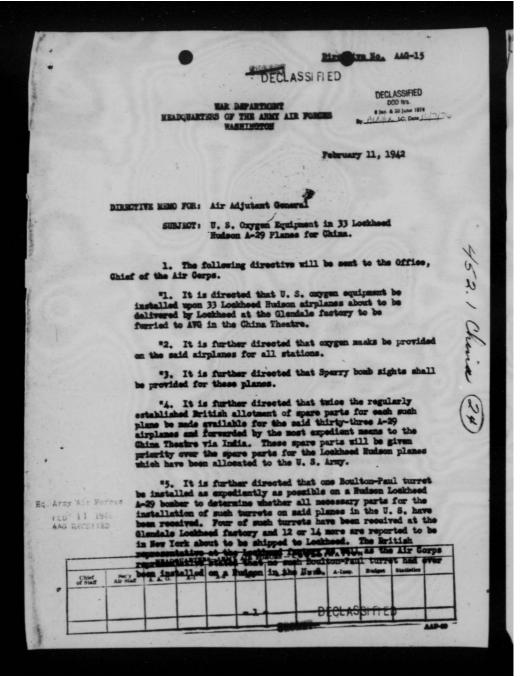

ine gun to be installed. No solenoids came with the guns from England.
- (f) Install the 33 Mark IX 6B/151 sextants in the aircraft as loose equipment and forward the two spare Mark IX 6B/151 sextants (previously sent to Lockheed and now in GFE stores) to China, together with the other spares.
- (g) Install Aldice Lamps in all thirty-three (33) aircraft and fit boxes for carrying same.
- (h) Forward with spares, if not installed, all related equipment so that the F-24 camera may be installed. The British Air Commission advises this office that six (6) F-24 cameras, plus equipment, are being shipped from England.

Tar the Ching of the Air Corp.

MAR 4 1944 AAG Beceived Lieut Col., Air Corps Assistant Executive Materiel Division.

DECLASSIFIED

+ noc/cos 1/4

SECRET

awist 452:1 china (39)







### AGE IS DECLASSIFIED IAW EC

WAR DEPARTMENT Meadquarters Army Air F Office of the Air Adjutant General Date 2/12/42 TO: Chief of the Army Air Forces. C.G., Air Force Combat Command. Chief of the Air Corps. Chief of the Air Staff. Secretary of the Air Staff. A-l Division. A-2 Division. A-3 Division. A-4 Division. Air War Plans Division. Budget Section. Statistics Section. Air Inspector. A.F. Files. for indication of Telephone That direction should be cancelled. I blust Bissell

AGE IS DECLASSIFIED IAW EC

AGE IS DECLASSIFIED IAW EG



AGE IS DECLASSIFIED IAW E



THIS PAGE IS DECLASSIFIED IAW EO 13526



DECLASSIFIED DECLASSIFIED

DECLASSIFIED

DOD-itrs

8 Jan. 6 20 June 1974

By Atta VK LC: Date 1974

(ALF AG)

February 12, 1942

SHUECT: P-66's for the Chine e Theater

TO : The Ch