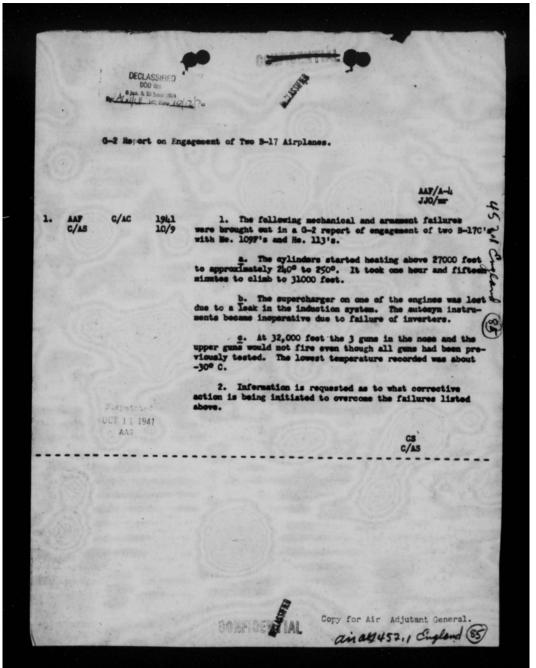

# START

Library of Congress Manuscript Division

The Papers of

Henry H. Arnold

Container /24

THIS PAGE IS DECLASSIFIED IAW EO 13526

THIS PAGE IS DECLASSIFIED IAW EO 13526

THIS PAGE IS DECLASSIFIED IAW EO 13526