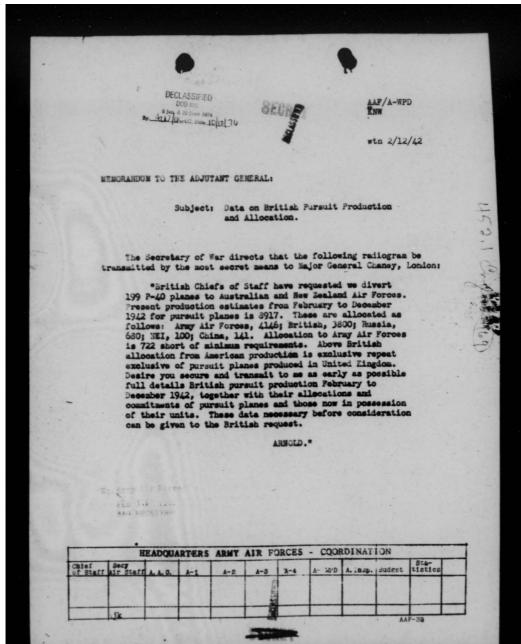

. S.   |        |
|                |                      |           |           |           |          |         | Offi       |         | -      |
|                |                      | HEADQUAR' | TERS-ARMY | Y AIR FOR | CES - CO | ORDINA  | TION       | -       | T.     |
| Chief of Staff | Ser'y<br>Air Staff A | A. G. A-1 | 74-2      | A-3       | A4 1     | -WPD A- | Insp. Budg | et some | -      |
|                |                      |           |           |           |          |         |            |         | 1:01   |
|                |                      |           | -         |           | 3        |         |            |         | AAF-39 |

THIS PAGE IS DECLASSIFIED IAW EO 13526





THIS PAGE IS DECLASSIFIED IAW EO 13526



THIS PAGE IS DECLASSIFIED IAW EO 13526









S4-4-1 SE 572/KF February 2, 1942

Assistant Secretary of War War Department Washington, D. C.

Sir:

DECLASSIFIED

JCS Memo
2 Jan. 1975

By 200,LC; Date 19/12/76

### Subject: Detection of Carbon Monoxide in Aircraft Cabins

As requested in a letter from the Office of the Chief of the Air Corps, under date of January 21, 1942, under the signature of Colonel J. G. Taylor, Chief of the Intelligence Division, we are pleased to enclose, herewith, one cepy of Report CH 324 of Royal Aircraft Establishment, Farnbercugh, under date of August, 1941, on the subject of the Detection of Carbon Nomewide in Aircraft Cabins.

2. In the event that it may be necessary to communicate the information contained in this document to selected manufacturers, will you please note that it should be subject