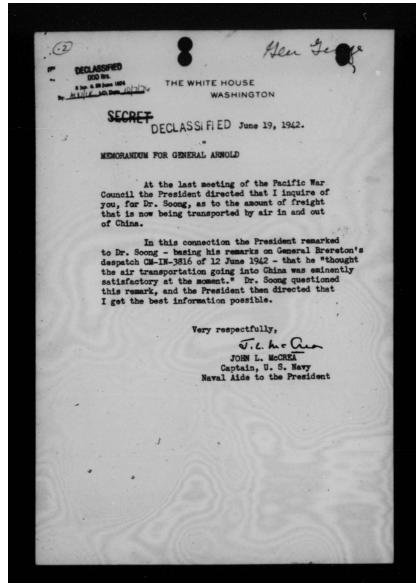

portation capacity during the members season. It is approximately double that indicated by General Stilwell.

h. It is the opinion of those who have looked into this situation, both on the spot and in Washington, that the largest single factor which will restrict a considerable increase in tomage during the months mentioned is the unsuitable weather coouring during the monsoon season. It is reported that flying conditions in this area will show no improvement for the ment three months. General Stilkell, reported that the maximum planes he could handle in India and China would be 75. This number of sirplanes will be furnished.

Soga y dieb., sayshmi Dahlman

O/B copy sent to blen deorge

H. H. ARNULD, Licutement Ceneral, U.S.A., Commanding General, Army Air Perces.

DECLASSIFIED

SECRET









THIS PAGE IS DECLASSIFIED IAW EO 13526



MEMORANDUM TO GENERAL HARMON

SUBJECT: Chinese Project.



Reference paragraphs 1, 5, 8, 9 and 10 attached memorandum to Chief of the Army Air Forces from Colonel Bissell the following comments and recommendations are submitted:

1. Reference para, 1 a. Information received from A-WFB and Mr. Sinclair with the Bouglas Company who is familar with the Chihese situation is to the effect that suitable personnel to accomplish the required instruction for the operation of the A-29 airplanes in China are now available. At is believed the that American pilots will be required to fly these airplanes using the Chinese for co-pilots only. A civilian expert on radio from the Bendix factory is en route to China to handle any radio problems. The A-29 airpl