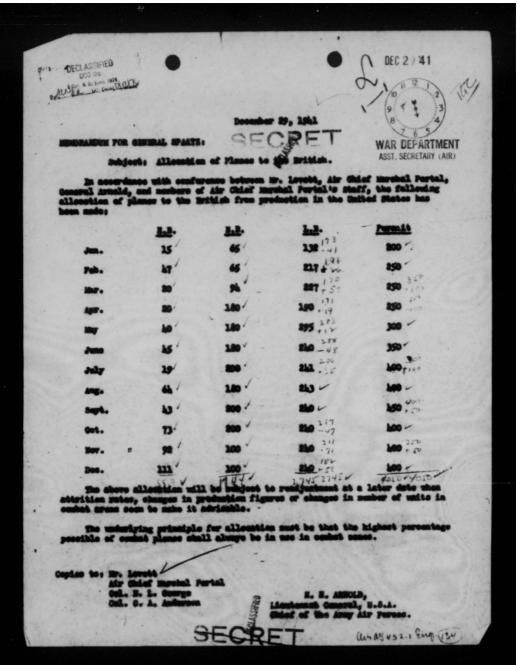

I have directed that the following procedure be put into effect immediately:

a. Allocations of aircraft to the Chinese Air Porce for planning purposes as set forth in CGS 695/1 and following papers will limit availability.

b. Aircraft assigned to the Chinese Air Force by the Memitions Assignments Board since 1 July 1944, which have been shipped but not delivered to the Chinese Air Force, will be held in the Burma-India Theatre until called for by you for delivery to the Chinese Air Force.

o. Future sireraft assignments and actual deliveries of aircraft to the Chinese Air Force will be made from small AAF stocks to be built up in the Burne-India Theatre. Assignments will be made upon your recommendations to Semeral Stratmeyer.

The procedure outlined above will require careful planning on the part of the Burma-Badia Sheatre to maintain small AAF stocks of aircraft in only sufficient quantities to meet your requirements for the Chinese Air Perce. I am sure you will appreciate the Surma-India Sheatre position and will make known your estimate of required deliveries sufficiently fur in advance to permit such requisitioning as may be necessary.