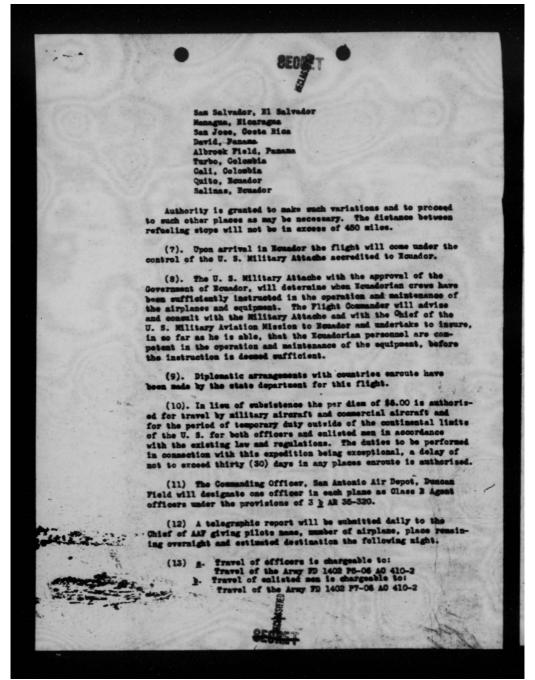

b. Aircraft assigned to the Chinese Air Force by the Memitions Assignments Board since 1 July 1944, which have been shipped but not delivered to the Chinese Air Force, will be held in the Burma-India Theatre until called for by you for delivery to the Chinese Air Force.

o. Future sireraft assignments and actual deliveries of aircraft to the Chinese Air Force will be made from small AAF stocks to be built up in the Burne-India Theatre. Assignments will be made upon your recommendations to Semeral Stratmeyer.

The procedure outlined above will require careful planning on the part of the Burma-Badia Sheatre to maintain small AAF stocks of aircraft in only sufficient quantities to meet your requirements for the Chinese Air Perce. I am sure you will appreciate the Surma-India Sheatre position and will make known your estimate of required deliveries sufficiently fur in advance to permit such requisitioning as may be necessary.

SECRET

COPY TO: CHIEF OF AIR STAFF

452, 1 Chera (126)

Copies of my letters to Sultan, Stratemeyer and Chennault are inclosed for your information.

You are undoubtedly somre of the conditions I have previously outlined which must exist before aircraft are to be supplied to the Chinese Air Porce. They are as follows:

a. Over-the-hump tournage must be sufficient to permit the aircraft to be operated.

b. Moquate numbers of properly trained Chinese personnel must be available to operate and maintain the aircraft.

s. Aircraft must be available in numbers beyound those required by Army Air Porces units.

Semeral Sultam, as you know, has been considerably subarrassed by having mireraft in his Theatire carmarked for the Chinese and having to hold them due to the lask of meed for them in China. Inc Chinese have insisted thatthe aircraft be delivered. Since you are in a position to have first-hand knowledge of conditions in China affecting the Chinese Air Force your dealings with the Generalissise in regard to the supply of aircraft to the Chinese should be on a much firmer basis than heretofor. Four control of the novement of aircraft should give you power and authority which should work to your advantage.

Sincerely yours,

Signed

Incls

H. H. ARMOLD, General, U. S. Army, Commanding General, Army Air Perces.

18 NOV 1844

SECRET

DECLASSIFIED
DOO Itrs.

6 Jan 4 20 June 1974

By ALVIA LG Dote 1 0 1 7 7 16

10 October 1944

MUNICIPALITY OF BRIGADIER GENERAL G. C. JAMISON, U.S.A., ACTING CHAIRMAN, MUNITIONS ASSIGNMENTS COMMITTER (AIR).

> Subject: Assignment of C-46 Airplanes to China National Aircraft Corporation.