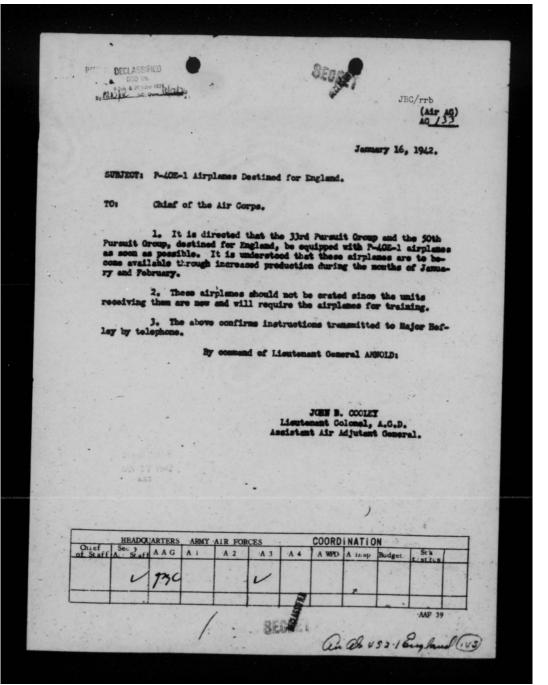

|







MEMORANDUM FOR THE AIR ADJUTANT GENERAL:

Subject: P-40E-1 Airplanes Destined for England.

It is desired that a memorandum substantially as follows be transmitted to the Chief of the Air Corpe:

- 1. It is desired that the 33rd Pursuit Group and the 50th Pursuit Group, destined for England, be equipped with P+40E-1 airplanes as soon as possible. It is understood that these airplanes are to become available through increased production during the months of January and Pebruary.
- These airplanes should not be crated since the units receiving them are new and will require the airplanes for training.
- 3. The above confirms instructions transmitted to Major Hefley by telephone.

For the Chief of the Air Staff

EARL L. NAIDEN
Colonel, Air Corps
Assastant Chief of the Air Staff, A-3

| Oli