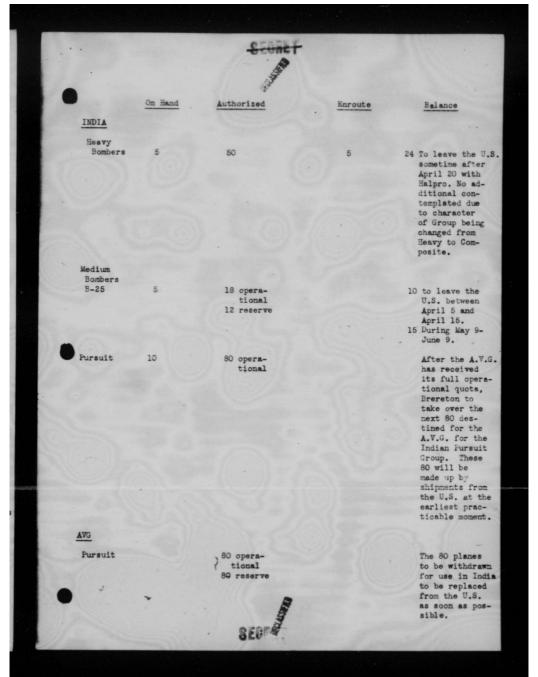

I have directed that the following procedure be put into effect immediately:

a. Allocations of aircraft to the Chinese Air Porce for planning purposes as set forth in CGS 695/1 and following papers will limit availability.

b. Aircraft assigned to the Chinese Air Force by the Memitions Assignments Board since 1 July 1944, which have been shipped but not delivered to the Chinese Air Force, will be held in the Burma-India Theatre until called for by you for delivery to the Chinese Air Force.

o. Future sireraft assignments and actual deliveries of aircraft to the Chinese Air Force will be made from small AAF stocks to be built up in the Burne-India Theatre. Assignments will be made upon your recommendations to Semeral Stratmeyer.

The procedure outlined above will require careful planning on the part of the Burma-Badia Sheatre to maintain small AAF stocks of aircraft in only sufficient quantities to meet your requirements for the Chinese Air Perce. I am sure you will appreciate the Surma-India Sheatre position and will make known your estimate of required deliveries sufficiently fur in advance to permit such requisitioning as may be necessary.