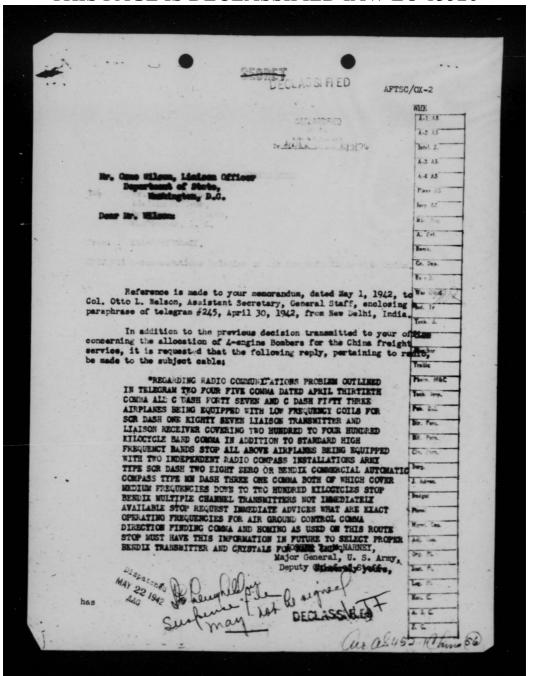

ct flight. Therefore, it is necessary to have a long-range type of plane capable of flying at a high altitude, such as B-17 or B-24.

It is absolutely essential that-there be proper radio suited to operations in China, specifications for which are on file in New York with Pan American. It is impossible to evade the fact that the present army equipment is unsuitable and has prevented operation in China of the C-53's.

It will be impossible for friendly air units, including AVG, to protect the area around Myitkyina and Loiwing. Once Loiwing is evacuated the nearest air base is a medicore field at Pacshan, which will be inadequately provided with air raid warming service also.

It is considered that gir communications with China are vital to the morale of the Chinese. It is impossible

to











WAR DEPARTMENT
HEADQUARTERS OF THE ARMY AIR FORCES
WASHINGTON

DECLASSIFIED
DOO fors.

8 Jan. & 20 June 1874
By Alayluk LC; Duse 10/7/7/6

April 20, 1942

MEMORANDUM FOR General Arnold

SUBJECT: Progress Report on Halpro Airplanes

Six of the Halpro airplanes will be delivered complete with all modifications from Mobile Depot today. The remainder will be completed by the first of the month which is well ahead of schedule. All parts are now in hand and work is progressing rapidly. Arrangements have been made to send parts by Mobile Depot to Patterson to install all necessary changes on the four B-24's leaving shortly concurrently with the installation of ASV equipment.

MUIR S. FAIRCHILD
Brigadier General, Air Corps
Director of Military Requirements





DECLASSI FI ED

SECRET

and