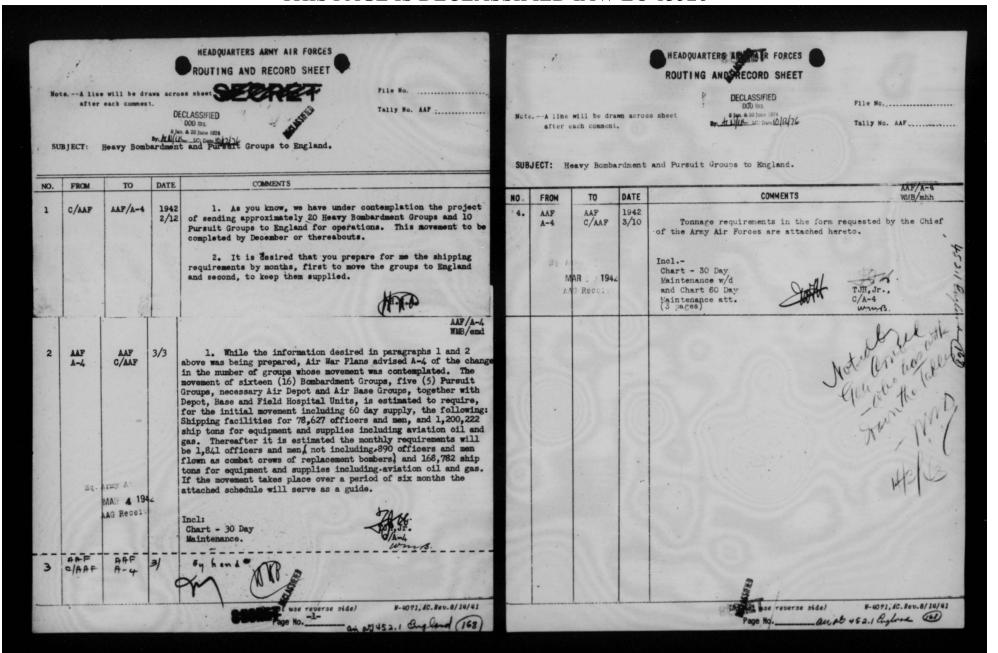

S.   |        |
|                |                      |           |           |           |          |         | Offi       |         | -      |
|                |                      | HEADQUAR' | TERS-ARMY | Y AIR FOR | CES - CO | ORDINA  | TION       | -       | T.     |
| Chief of Staff | Ser'y<br>Air Staff A | A. G. A-1 | 74-2      | A-3       | A4 1     | -WPD A- | Insp. Budg | et some | -      |
|                |                      |           |           |           |          |         |            |         | 1:01   |
|                |                      |           | -         |           | 3        |         |            |         | AAF-39 |

THIS PAGE IS DECLASSIFIED IAW EO 13526





THIS PAGE IS DECLASSIFIED IAW EO 13526



THIS PAGE IS DECLASSIFIED IAW EO 13526









S4-4-1 SE 572/KF February 2, 1942

Assistant Secretary of War War Department Washington, D. C.

Sir:

DECLASSIFIED

JCS Memo
2 Jan. 1975

By 200,LC; Date 19/12/76

### Subject: Detection of Carbon Monoxide in Aircraft Cabins

As requested in a letter from the Office of the Chief of the Air Corps, under date of January 21, 1942, under the signature of Colonel J. G. Taylor, Chief of the Intelligence Division, we are pleased to enclose, herewith, one cepy of Report CH 324 of Royal Aircraft Establishment, Farnbercugh, under date of August, 1941, on the subject of the Detection of Carbon Nomewide in Aircraft Cabins.

2. In the event that it may be necessary to communicate the information contained in this document to selected manufacturers, will you please note that it should be subject t