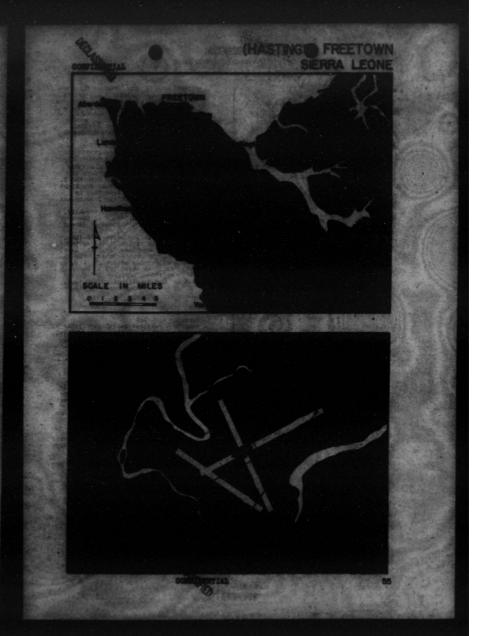

observed by clouds. Borning fops I my a week during dry reakans.

#### DECAL TEPORNAS

consist Jp - Ma marks - fippert at Materico. ( T miles St. of Bastings is being regranded cont landings should be made at Bastings whill the regranding is completed. A small mergency field is at Wellington ( 5 miles M.) A sequine station is available at

Affring . Orig to presenting of shalls on web side of advisor way ageful approach must be much. So best direction to approach is from the east views three are no constructions and to look down at unsteen east of 50. I remay and pilots should be distributly of the oppositions sains from and distributly of the oppositions sains from and the hills. Clauds for a sain from and to a stills. Clauds for the observed tops

this field is not recommended for use





#### IR AND LOCATION

J. 9. Roberts' Field, located 7 miles MH of Marshall and 35 miles St of Meanswise aition - Lat. 6° 12° J. Long. 10°

#### motio Teristim - 37° 0, (2940) Elivade - 307. ndempir - Juntian of Fich Greek and Parentagion Elver immediately

R. Firostone plantation can b seep on the R.

#### ESCRIPTION

dissustance W/W running slowed for construction. W/W running - 5500'x 200' available. Roth to be 7000'x200 uurface asphalt on B/M running. 012or running of rolled interiter. arkings- Barbed wire fence surrounds

able. Ennery boundary lights being installed.

Repair Facilities- 3 PAA mechanics. No sparse; no shope.

ground tasks. Gas trucks. 100 oc-

(See chapter on ratio). (See chapter on ratio). ather Beports - RA Meteorological. Station to be in operation on Apthe secon