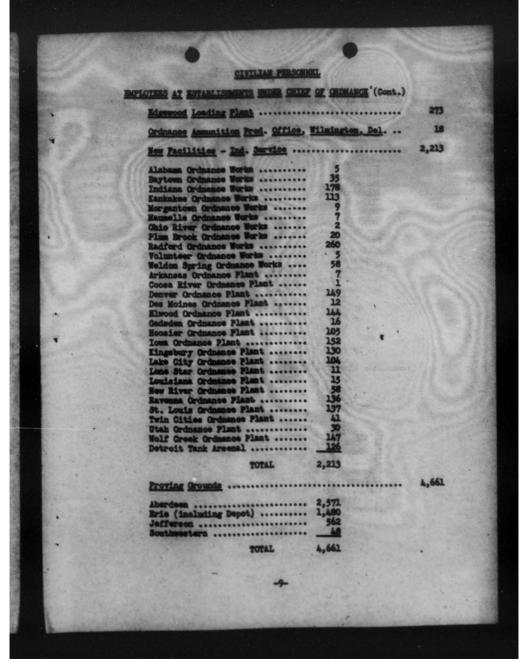

| SALESSAN DE |
| A STORE AND A STOR | A 4 4 4 4 4 |

TOTAL





|                             | •                                                                                         |
|-----------------------------|-------------------------------------------------------------------------------------------|
| <u>WILLTARY</u>             | TRAINING                                                                                  |
| 011 Gears for 37 m Antiaire | waft Fire Control Equipment                                                               |
| To be given at              | - Mestinghouse Manufacturing Co.,<br>Kast Springfield, Mass.                              |
| Date<br>Open to             | Gilbert and Barker, Springfield, Mass.<br>- December 1st.<br>- Coast Artillary Personnel, |
| られ、それなり                     | Ordnance Military Pe