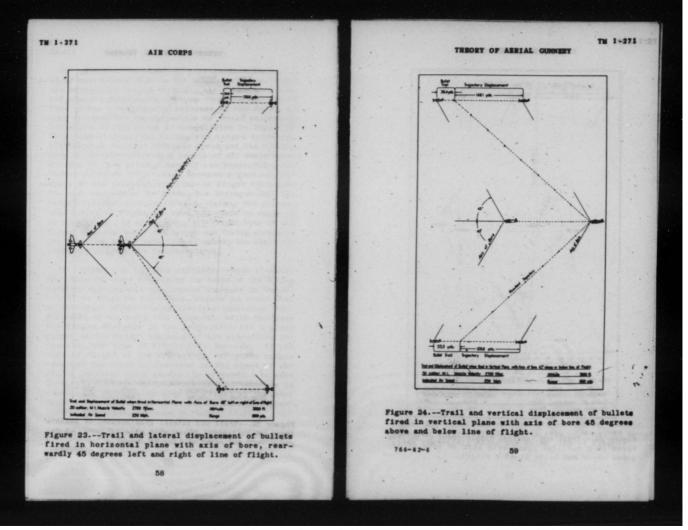

istance of the projectile for a given range. As the flight distance of the projectile increases, its time of flight will increase. If the time of flight of the projectile for given ranges remained the same, an increase in the speed of the firing airplane would permit the projectile to move forward a distance in proportion to the increase in speed. The increase in time of flight of the projectile and increase in speed of the firing airplane cause a progressive increase in "bullet trail."

b. TARGET AIRPLAKE .- Where the speed of the firing airplane and altitude remain constant, the amount the projectile lags behind the target airplane increases



Figure 22.--Trail and lateral displacement of bullets fired in horizontal plane with axis of bore, 45 degrees left and right of line of flight.







AIR CORPS

TH 1-271

Figure 29.--Effect of speed of firing airplane on projectile displacement.

#### THEORY OF ABRIAL GUNNERY

#### TH 1-271 27-28

or decreases as the speed of the target airplane is increased or decreased. When the target airplane is traveling a parallel course at the same altitude and speed as the firing airplane and at a constant range of 1,000 yards as shown in figure 21, the lateral deflection of the projectile as given in ballistic data for aircraft guns is 44.3 yards. Enoving the time of flight of the projectile, which is 1.456 seconds for the given conditions, its trail can be converted into miles per hour by the following formula:

Trail in miles per hour =  $\frac{3,600 \times \text{deflection}}{1,760 \times \text{time of flight}}$ 

where 3,600 = number o