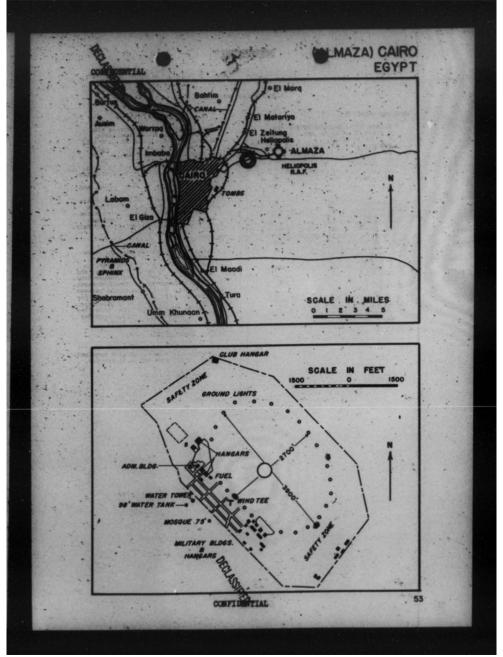

tion on field. Provides forecasts for Wadi-Halfa-Deiro rotts. Transfortation. Hallway, roads, and Hile Rivey. Forsamel Accommodations. Cluthhumes on field. Hotels in Heliopolis and others in Cairo. (Population of Cairo 1,307,422 - -Europeans 1,479). Accommodations Daly fair. HER

Prevailing Winds- Hortherly. Occasionally SW or SE in winter. Precipitation-1" to 2" a year. Temperature- Marmest months Ally and August with 62° P mean temperature. Mean minimum 50° P. December-March. Visibility- Pogs most common between Horember and Pebruary ( 3 to 5 per month). They generally disappear before 900 hours. Dust hase frequent in summer. Sand storms may reduce visibility to zero.

GENERAL INFORMATION

Operated By - Government. Remarks- Left hand circuits required Dust in air hampers radio service.



THIS PAGE IS DECLASSIFIED IAW EO 13526

#### CAIRO (HELIOPOLIS), HOYPE

#### AME AND LOCATION

Cairo(Haliopolis) Hilitary Airport is 5 miles H of Cairo; # mile 5 of Haliopolis. Sues Road passes between andthers and southern halves of airport; rosition-lat. 30° do' H. Long. 30° 19' H. Angustic Warlation- 00° 25' H.(1937) Litituda- 200'. Andmarks- Race course on HW side

of Heliopolis. Town of Heliopolis and city of Cairo.

### DESCRIPTION

- Dimensions-Field is irregular in shaps and split in two by the Bus-Cairo Beed. The northern half is 2550 '8/8 x 1650' 8/4; the southern half is 2550' 8/8 x 3000' 8/4, giving a combined usable area of 5100' 8/8 x 3000' 8/4. Nurraco-Good hard sand. All weath-
- Markings- Circle and corner marks. Red obstruction lights on W/T masts. Landing T. Windsleeve