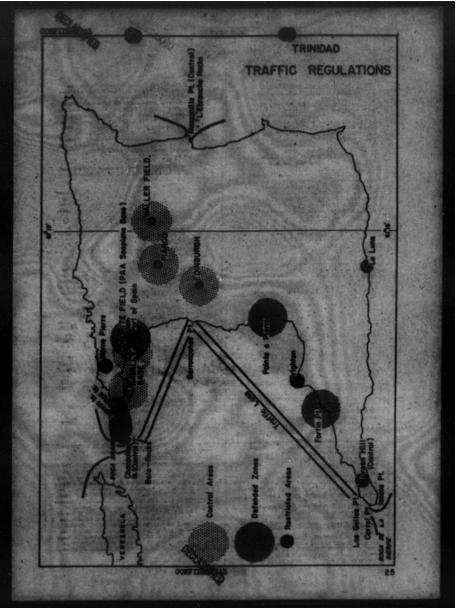

the data data at a start of the start of the start property 5, 8 offic and all a france and and a property 5, 8 offic at a start of the start of a start of the sta

b. Alivered Loning at 0. 6. Densi Jane or Corrective still reliably the pression estimaed in perspectif 20 as except bay my usin forms to aliber the right or laft, separating upon editing unables fourthing.

2. Explored to be specific and specific and the specific

2. Special stations, such as toolog or photographic allectory, approved by the Interceptor Commit, Scientist System.

<sup>1</sup> We manufacture constituted synthistic the rest of attending therein space, circurate an in the manufacture is the circulated at any device scale of 2 the circuit attending to the constitute of the circuit attending to the circuit atten



#### ME AND LOCATION

Valler Field, a military sirport, is about 20 miles E. of Port of Spain.

Deltion - Lat. 10º 36' H. Long. 61º

snatio Variation - 7" H.

Landmarks - Field is about 13 miles 1 of the E. coast of Triniand Is. Whits concrete runney stands out. Jungle surrounding. Mts. to F.

mantums Field: TSE0'x5)20'(square). each Turnwy:s Turne & M Turnwys, sach 5000'z150'. Turnwy'G' is completed with 2 parting aproam adjacent on 5. other remays grounder construction. The runwy C' only, rest of field not available. face - Field: Gravel; will drained. gwarys: Gonzerts.

lights in operation. Approach and

Destructions - No obstructions higher than 50'. All approaches excellent. Nountains (3000') 3 alles to S.

PACILITIES

Hangare - One double-nose hangar (40'2 120') completed. Eine ful