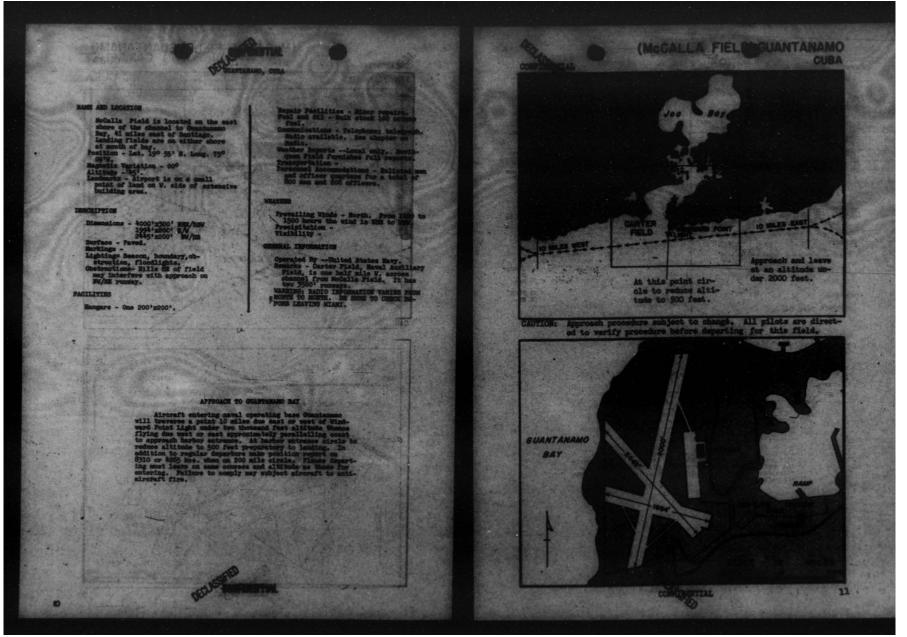

. Teilepione and this. (See chuptler en radio.) Teacher Repute - Terr good meteorralacinal station on finid. Type: if: results.

Comp. Birt roads. Fersonal Accumulations - Schols to Computy. Passager station with restaurant and garages.

### CONTRACTOR OF

revailing Winds - Jummer - eastvinter - northeast, Reaviest winds northeast in September, scattings reach gala force. readigitation - 50°, Rainy season -May ho October, subtility - Form range.

### GENERAL INFORMAS

Opersted By - Gia. Gubano de Avistion. Jumed by Tan Americana. Customs - Tes. Humaris- Lockheed Electres and Bosing 507's use this field. Instrummit approach procedure daarts by FAA (dated 11-1-40) aveiiable.

for continued use of heavy pices. Old General Ignacio Agremente Mirport is not the same field as this PAA Arport.







SE AND LOCATION

- Bowen Field on NE edge of Fort of Prince.
- 20' V.
- Altitude 35'. Landmarks - Foint Lamentin Light -269° T. from field, 4.9 miles distant. Flashing white light visible 15 miles
- Gulf of Consive is & mile V.
- DESCRIPTION
- Dimensions Runway 4000'z200' E/V. Surface - Paved. Markings - Kind come. "Bowen Field" and "Port au Frince" on hangar
- Tool. Lighting - Obstruction lights on 400 radio tower. Beacon, approach, Liood, rumay contact lights. Obstructions - Sugar mill with 185' stack on opposite side of highway, close northward of figld. Radio

east. N-30

FACILITIES

Hangars - Several.

tepair Pacilities - Minor replire a spare parts svallable, real and Gil - Tro 3" person units. Bulk supplies of 90 to 100 others

- Commissions Twishows and tolegraph on field. Radi