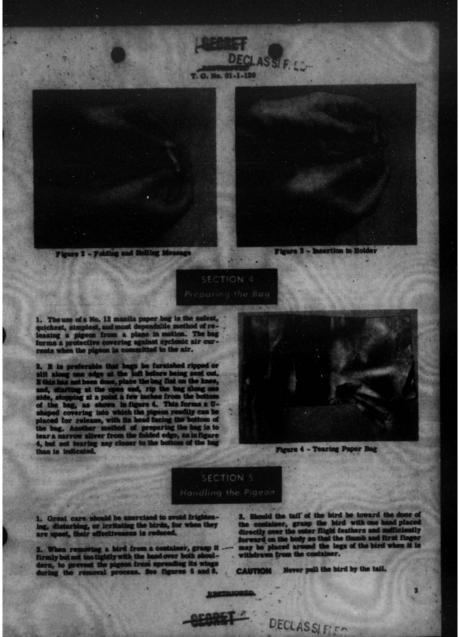

ED



 The costainer (igure 1) should be placed in the airplane in an upright poattion and kept in that position, near the Endio Operator. It should sever be placed on its skie.



to the message on the special paper provided top of the bird's container, giving the date, the a, the time, the destination and the name of the

SOTE The message holder is capable of holding a map overlay on paper 9 by 9 inches and 1/1000 inch block a desilectio of a provious message, and the original of the present message. The length of the measage holder is 1-1/2 inches, and the opening for inserting the message is 7/16 inch.

 Poid the message and map (figure 2), roll as tightly as necessary to fit into the holder, sampt into the solder (figure 3), and screw the cover of the holder m tightly.

DECLASSIFIED







STARAGE OF PIDEORS PROM ADDINAS

These even conducted as Joiney Mills, 11th, 14th, and 17th 1943, at Smallill Field, Finrich, in conditions with reproduct contribuin 34 Intervente, prospect to detail Under the Star contribution in the functionity of providential star of releasing to the star planet from alreads. for use by the size Forces for commission the star alway purposes at altitudes after 20,000 fort and the moments prove alway purposes at altitudes after 20,000 fort and the sector star alway fields, Virginia, and Bodtill Fields, fileda, July 13, 1962, to July 31, 1962, which consistent af Star tests in the release of players from the provide to and incident addition of 10,000 fort and agends up to 295 miles per boxy.

The object of these tests us to ediminate if possible, so