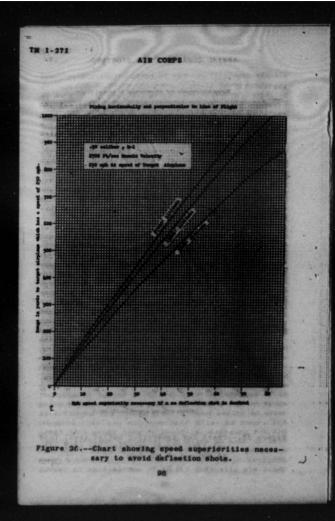

, a uniform increase in speed superiority of nine miles an hour for each 100 yards in range up to 800 yards and then an increase of 16 miles an hour for each additional 100 yards in range will correct for bullet trail without having an error of more than two and one-half miles an hour. The chart also shows that it would be necessary for the firing airplane to travel 355 miles an hour to have sufficient speed superiority to enable the gunner to make a no-deflection shot when the range is 1,000 yards. At an altitude of 15,000 feet with all other

ARTIAL GUNSIGRTS AND SIGHTIN SHOPPING BUSCO STOCKS stocker to the of H Figure 35 .-- Chart for converting bullet trail into relative speeds at altitudes of 3,000, 15,000 and 27,000 feet. TOTAL TO BE STORE OF TO BE BE BE TO BE TO BE TO THE ST TO BE 


AERIAL GUNSIGHTS AND SIGHTING

conditions being the same, a uniform increase in speed superiority of seven and one-half miles an hour for each 100 yards in range up to 800 yards, and then an increase of 10 miles an hour for each additional 100 yards in range can be used with an error of less than two miles an hour. For an altitude of 27,000 feet, a uniform increase in speed superiority of seven miles an hour can be used for each 100 yards in range up to 1.000 yards with an error of less than two miles an hour. In actual combat, an advantage can be gained when the pilot and gunner team together and use speed superiority to correct for bullet trail. In this way they can make their sighting problem very simple, and if the gunner of the target airplane is returning the fire, the sighting pro