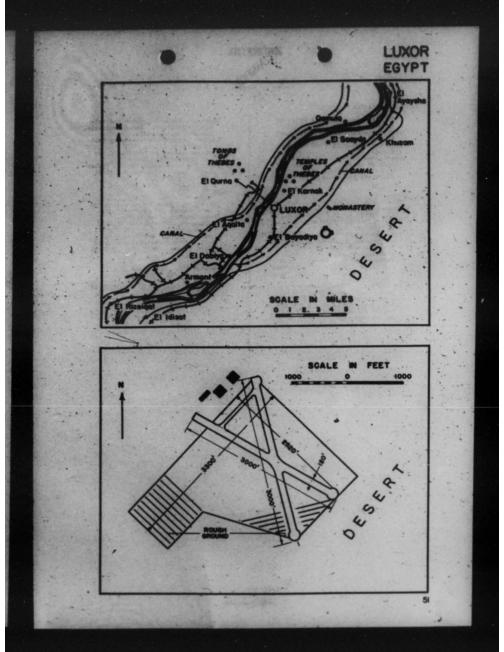

hut. Landing circle is raised and constitutes an obstruction.

### PACILITIES

50

Hangar- None. Repair Facilities- BOAC mechanic. Fuel and Oil - Shell supplies. Communications- Pelephone and talegraph in Luxor. Radio swillable See shapter on radio. Veather Reports- Porceasts by talegraph from Cairo. Transportation- Railread to Cairo and Aswan. Hile River. Personnel Accommodations- In winterseveral hotals in Luxor. (Population 20,757).

#### VEATHER.

Prevailing Vinde-SUV, Enamins and sand stores frein March to May. Precipitation - Megligible. Supporture- Bottest months July mean minisum 50° 7, and August vith 90° mean température. Visibility - Occasional mist over Filo Valley. Duto hase frequent Filo Valley.

#### ENERAL INFORMATION

Operated By - RAF. Remarks- Best landing direction S



THIS PAGE IS DECLASSIFIED IAW EO 13526

#### CAIRO(AIMAZA), 'ESYPE

#### ME AND LOCATION

Almans (ivi) Customs Airport in 6 miles Bis of Cairo. and 2 miles B of Heliopolis. Positian. fat. 300 Of W Long. 310 221 X. Magnetic Variation- 000 OG 'S. Altitude. 962'. Altitude. 962'. Landmarks. City of Cairo, race track west of field.

Dimensions- 3900'12700'. Burface- Hard sand. Servicesble Burface- Hard sand. Servicesble of boundary light cests. HW and low anticipy in the set of the service the second second second boundary and floodights. Obstructions- 64' concrete well surrounds field; W - 96' water tower; 75' mosque; W - serodrome buildings.

PACILITIES

Hangars- Mine. Largest is 175'x164'. Repair Facilities- Misr-Airworks workshop. Compass bass. Service only fair. Puel and Oil- Shell servi