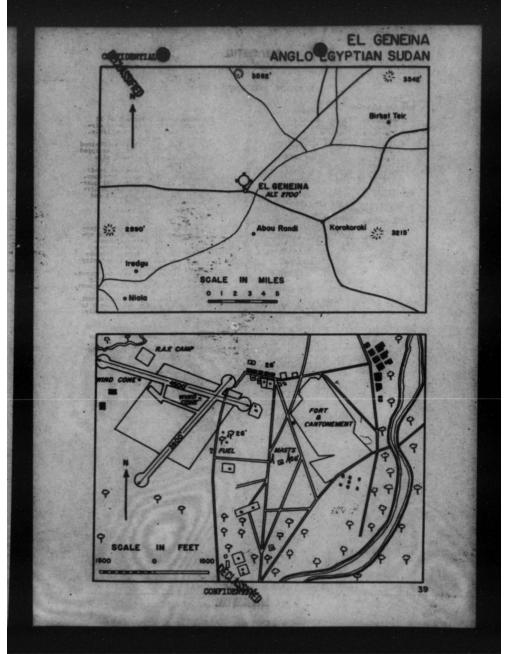

btained from RAP offices. Fully equipped metsorological station 1 mile from sirport.
- Transportation- Dry weather riads not usable from May to November. Personnel Accountodations- RuF guarters for 18 officers and 36 airmen. Resthouse. Rospital and native doctor at fort.

#### TEATHER

- Prevailing Winds- Dry season- surface winds are N and NE; the upper winds SM. Rainy season surface winds S and SW; upper winds E and NE. During haboobs (aand storms) 50 m.p.h. welcoity gutts may occur.
- Precipitation- Rainy season- approximately 12" annually- mid-July through October; thunder frequent.
- Visibility- Sand storms infrequent during dry season but cocur 5 to 7 days a month in June and July.

ENERAL INFORMATION

Operated By - Governor of Darfur Province. . Remarks- See page of special sig-





### EL PASHER, ANGLO-BOYPTIAN SUDAN

#### AME AND LOCATION

El Fasher Civil and Military Aspodrome in 14 miles V of town. Position-Lat. 13<sup>0</sup> 38' H. Long. 25<sup>0</sup> 20' E. Magnetic Waristion-2<sup>0</sup> 15' W(19%1). Altitude-2501'. Landmarkz- High ridge of hills running SW/NE on E side of town. Stream on E edge of field.

#### DESCRIPTION

Dimensions- Size of field: 2624'z 3116'. Rumays - R/V 3600'; BR/SW 4500'; N/B 3600'. Surface- Bmoth, sandy soil. Runways of brick. Keep to runways. Markings- White strips along adges of runways. Bad ground marked with white crosses. Wind slewe on E. side. Corper and boundary marking.

### Costructions- Isolated peaks, elevation about 2800', are scattered on all sides of El Pasher, the closest being about 5 miles BW of field. HE - 70' V/