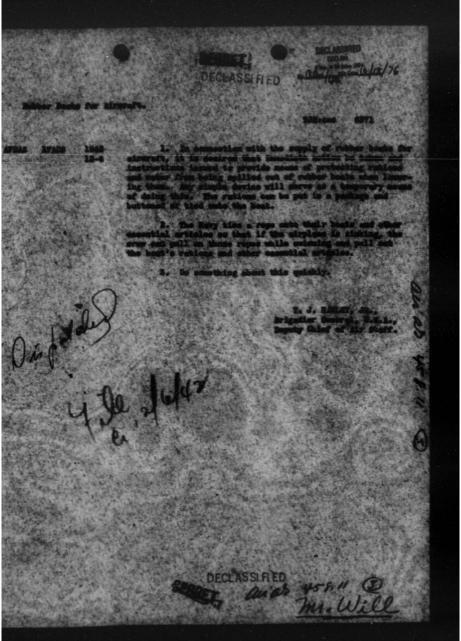

t of ASB to finder and them to optimize. A second AS-7 similarly equipped to starts and them to optimize.

A. Galamal Himselt wired recommeding the use of a fatbast under partrol of the Hery for one in record work. Galamal mainten will plice the skip and here to set the mill down in the more. The Senior Herel Officer present indicates his willingene to comparate if the Hery Separatent vill relates the Hill for the record operations. Hery Separatent the related that the Herel Miller down is direct the request has regulied that the Herel Miller down a hereit for the TH through Admiral Miller do Laportian Status

> Colemply 6. 5. 6. Annistant Guief of the Air Staff, 4-3

> > 4: a 2+58.11 (C)

DECLASSI FIED



THIS PAGE IS DECLASSIFIED IAW EO 13526





THIS PAGE IS DECLASSIFIED IAW EO 13526





> 2. Attached hereto is a copy of letter from his Marshal D.C.S. Brill to General Armold and also copy of letter to dir Marshal Brill in reply thereto.

Incl. Incl. #1-Gy rad fr Gen. Spacts, 7-27-52, to this Mg. Incl. #2-Gy lir fr Air Marchal Brill, 7-6-52, to Gen. Armold, Incl. #3-Gy lir fr Gen. Armold, 7-16-52, to Air Marchal

1942 8-3

Inc? st n/c

1. For comment on the svailability of A2 or other suitable planes to fill this requirement



THIS PAGE IS DECLASSIFIED IAW EO 13526









THIS PAGE IS DECLASSIFIED IAW EO 13526



THIS PAGE IS DECLASSIFIED IAW EO 13526



THIS PAGE IS DECLASSIFIED IAW EO 13526





SHINDTON 8th July 1942.

-----

A: 05 455 II DR

DECLASSIFIED

JOINT STAFF MISSION

POLASSIFI

Portal asks me to pass on to you the following message from himself:

U. S. C