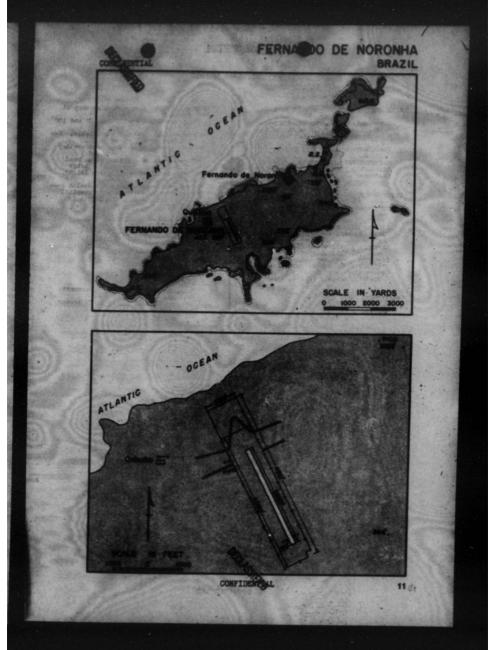

shape). Markings - Yellow and black boundary markers. Hluwinsted "?. Lighting - Boundary lights, floodlights at NW and of runway. Obstructions - NE-hill (1053'), 1 mile distant; SE-hill (1053'), 1 mile

FACILITIES

Hangars -

Repair Facilities - Machine shop at prison. Puel and Oil - Available. 87 and 100

Communications - Radio available. See chapter on radio.

station 3 miles from field. Transportation - Frison owned boat 'from Taland to mainland. Autos

For transportation on the Island. Pair roads. ersonnel Accommodations - Realth o

ditions excellent. Four hospital facilities. Houses adjagent to field.

C. Ser

Precipitation - SE Precipitation - Average 77° Visibility -

ENERAL INFORMATION

Operated By - Brasilian Government. Customs -Remarks - Penal colony in ME corner of Island,













#### SETONE (BASTINGS), SIERRA LEONE

#### ANE AND LOCATION

Eastings Airport, 11 miles NE. of Prestows and 1 miles NE. of Massinge. Position - Lat. 080 24' N., Long. 130 08' W. Magnetic Variation - 170 25' (1940) Alitude - 20'. Landmarks - Punce River 1 mile H. Bathand ediscont on 5

#### ESCRIPTION

- Dimensions 3 runways-NHW/882 3500'z 450'; NE/SV 3900'z450'; NV/82 3000'z
- Surface Runways of laterite gravel. One runway has a bitumen surface. All are rough and full of pet holes.
- Lighting Marine light Cape Sistra Leone - (F1. V. vis. 14 mi. F1. once ev. 15 sec.); also a fixed red light, vis. 12 mi. position 08° 30' H., vis 16' V.
- Obstructions North -'1000' hills, 2 miles distant. Mangrove trees between eirport and Bunce River. Only open approaches are from ME., E and SE. 25