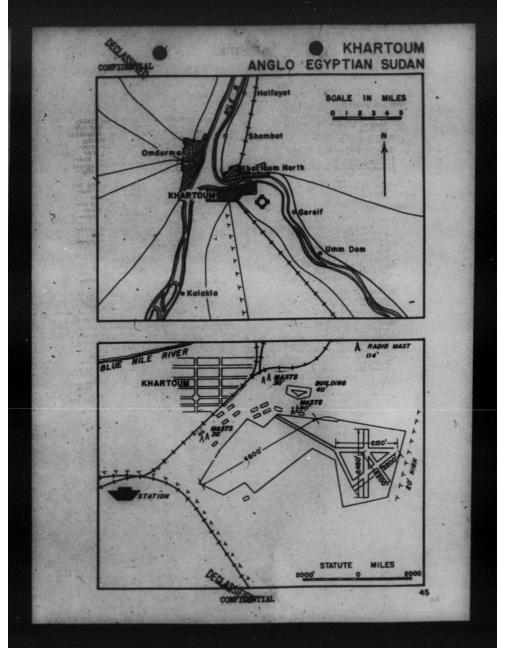

from Enartown connecting with all points in Anglo-Egyptian Sudan. Hile River basts stop in town. Local transport provided by Ray.
- Personnel Accommodations- RAF quarters. Hotels and hospital in Ehartoum. Ambulance on aerodrome during flying operations.

### VEATHER

- Prevailing Winds- Dry Beason surface winds W. Wet season - surface winds W or SW.
- Precipitation- Rainy season July to September. Rainfall 6' annually. Temperature- Average 84° F. maxi-
- Visibility- Dust storms about every three days May to July.

#### ENERAL INFORMATION

portion by - RAF. operation: All formal for B-24 operation. All formy planes are to a 20 an of flat to at to at Seidse plane asshered for the form. A set on the Nile Hiver. Contact Trees airfield is 6 miles 5 of form. See page of special simple (5, 56)



THIS PAGE IS DECLASSIFIED IAW EO 13526

### WADI SEIDNA, ANOLO-BOTPTIAN SUDAN

### HANG AND LOCATION

Wadi Seldma South Aerodrome 1s 20 miles N of Khartoum on of Hile River. Position - Lat. 25° 47' S. Long. 36° 32' E. Magnetic Variation- 1° V. Altitude- 1250'. Landmarks. Elle giver is on the east side of the field. of Mile Ri

ALC 60 177 51

DESCRIPTION

Dimensions- 4 runways: N/S 3600', NE/SW 4200', E/W 3600', NW/SE NE/SN 3000'

rface- Hard gravel, level. May be soft for one day after rain. Concrete run up blocks at ends

Concrete run up blocks at ends of runway. Markings- Bute runway markers. Lighting- Bareymory flare pots along runways and across wind-ward ends. Full lighting to be instalat. B - Cap and V/T mast. Telegreph tires running M/S, 3000' away.

### PACILITIES

Hangars- One u