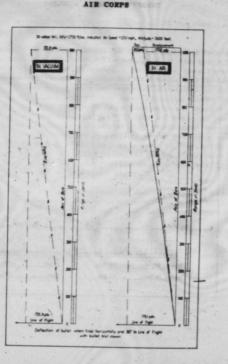

on of flight of the airplane is called displacement. However, air resistance causes the projectile to lose velocity, so it will lag behind the firing airplane, as shown in figure 20, "Firing in Air." This lag is called bullet deflection, or "trail." If the gunner could see the projectile, it would appear to go to his right.

(5) When the gun movement is not parallel to axis of bore, the aerial gunner is concerned with two major problems that must be solved so as to secure accurate shooting. The problems are:

(a) The deflection or "trail" of the projectile as a result of gun and target movement.

(b) The displacement of the trajectory as a result of gun movement. THEORY OF AERIAL GUNNERY

The last



Figure 19.--Wil angle of projectile displacement for Various horizontal firing angles.





Figure 20.--Deflection of bullets fired horizontally at 90 degrees to angle of flight in air and in hypothetical vacuum.

50

THRORY OF AERIAL CUNNERY

#### CHAPTER 4

FLECTION AND DISPLACEMENT OF THE PROJECTILE

| and instant with any a start |            |    | 10  | Paragraphs |       |
|------------------------------|------------|----|-----|------------|-------|
| SECTION I.                   | Deflection | of | the | projectile | 24-28 |
| II.                          | Theory     |    |     |            | 29-33 |

SECTION I

#### DEFLECTION OF THE PROJECTILE

Paragraph

TH 1-271

24

| General            | 24 |
|--------------------|----|
| Frame of reference | 25 |
| Range              | 26 |
| Speed              | 27 |
| Altitude           | 28 |

24. GENERAL...a. In the various