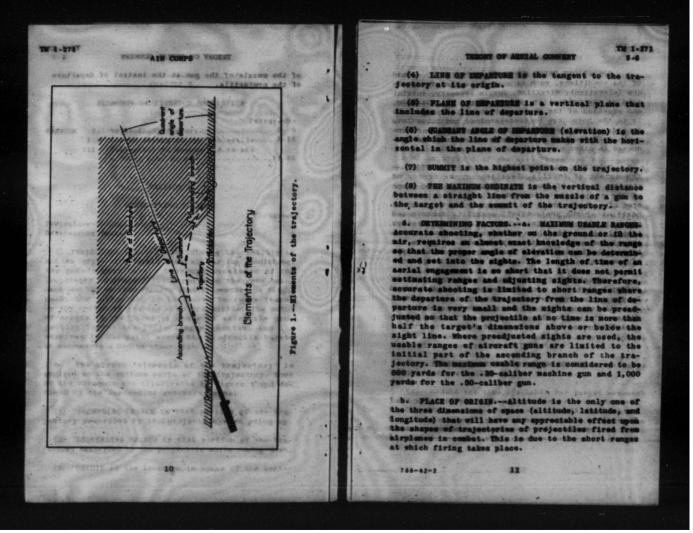

|               |                                                              |
| Contraction of the second                                                                                                                                                                                                                                                                                                             |                                                                                                                                                                                                   |               | and the second                                               |



-

TH 1-271

#### AIR CORPS

des. G: \_\_GONDITIONS UNDER WHICH IT IS PROJECTED. --Some of the conditions, such as quadrant angle of departure (elevation), direction, muzile velocity, initial spin of the projectile, motion of the gun platferm, and reaction of the gun barrel while the projectile is in the bore, can be predetermined and taken into consideration when the guns are installed and harmonised. Those that cannot be predetermined are discussed in other paragraphs of this manual.

d. BALLISTIC CHARACTERISTICS OF THE PROJECTIES.--The moment of inertia, location of the center of gravity, amount of "nose ogive" (the particular shape of the projectile's nose whose stial sections are arcs of a circle which are tangent to the cylindrical portions of the projectile), stability factors and