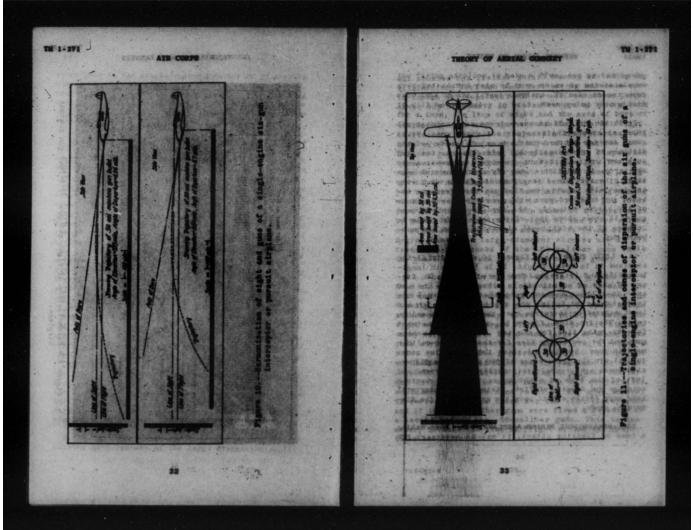

mum coverage and density offire. The t caliber guns are given the smallest amount of ele vation because the muzzles of those guns are aloss a the line of sight and the initial muzzle velocity o the ammunition is 2,700 fast per second. The two inboard .30-caliber guns are given more elevation a the .50-caliber guns because the muzzles of the f er are a greater distance below the line of sight as the initial muzzle velocity of the ammunition is R. feet per second. The two outboard . 30-caliber mu are given more elevation than the inboard gune. Th initial setting in elevation and for-converg diverging fire will vary according to sircraft designs and installation of the gung asigna betient ad 

a. Slightly diverging fire is used for the 500caliber guns because of the large dispersion pattern



THIS PAGE IS DECLASSIFIED IAW EO 13526

given in the ground firing tables, and because the muzzle of the gun is less than one foot horizontally from the center-line of the fuselage. The amount of divergence is approximately 21 inches in 400 yerds.

NUMBER CORPORA SO VENUES

1-274

18-20

To obtain the fullest coverage from the .30-caliber guns, as supporting vespons to the hro .50-caliber guns, the two inboard guns are sat to converge at a distance of approximately 218 yards. The two outboard guns are initially set to converge at approximately 230 yards. In addition to the aforegoing initial settings, the two .30-caliber guns located in sach wing are initially adjusted so that the firs from the inboard and outboard guns will converge at a distance of 400 yards. Actually, the firs from th