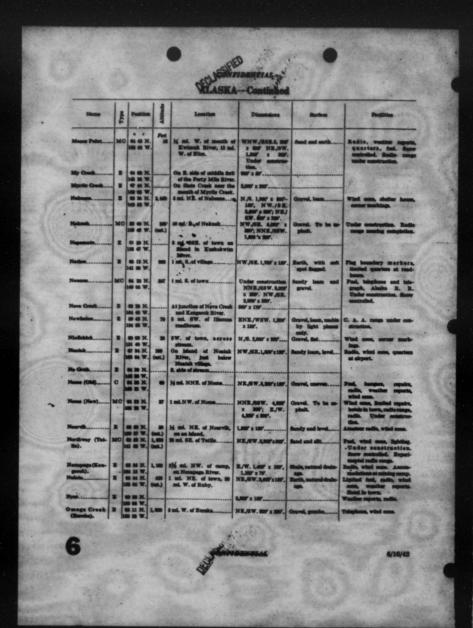

| Gravel                                            | Wind cone, fuel, radio.                                                                                                                                              |
| Masso Cre<br>(Min).                         | ak B     | 10 U W.                           | -               | N ml. NR. of Fish                                                                          | NW.082. 1,000' - 1                                                                          | Red.                                              | Wind come, talephone and<br>quarters at cosi mine temp<br>16 mil. N.                                                                                                 |



|              | and the second second                    | 1.   | Pedition                                                     | 1     | ALASKA