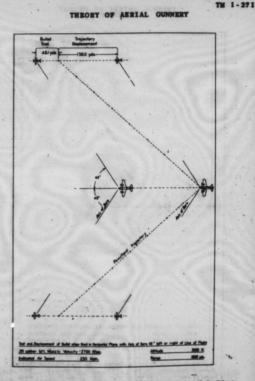

gure 28. Figure 29 shows that as the speed of the firing airplane increases, displacement of the projectile increases, which increases the flight distance of the projectile for a given range. As the flight distance of the projectile increases, its time of flight will increase. If the time of flight of the projectile for given ranges remained the same, an increase in the speed of the firing airplane would permit the projectile to move forward a distance in proportion to the increase in speed. The increase in time of flight of the projectile and increase in speed of the firing airplane cause a progressive increase in "bullet trail."

b. TARGET AIRPLAKE .- Where the speed of the firing airplane and altitude remain constant, the amount the projectile lags behind the target airplane increases



Figure 22.--Trail and lateral displacement of bullets fired in horizontal plane with axis of bore, 45 degrees left and right of line of flight.







AIR CORPS

TH 1-271

Figure 29.--Effect of speed of firing airplane on projectile displacement.

#### THEORY OF ABRIAL GUNNERY

#### TH 1-271 27-28

or decreases as the speed of the target airplane is increased or decreased. When the target airplane is traveling a parallel course at the same altitude and speed as the firing airplane and at a constant range of 1,000 yards as shown in figure 21, the lateral deflection of the projectile as given in ballistic data for aircraft guns is 44.3 yards. Enoving the time of flight of the projectile, which is 1.456 seconds for the given conditions, its trail can be converted into miles per hour by the