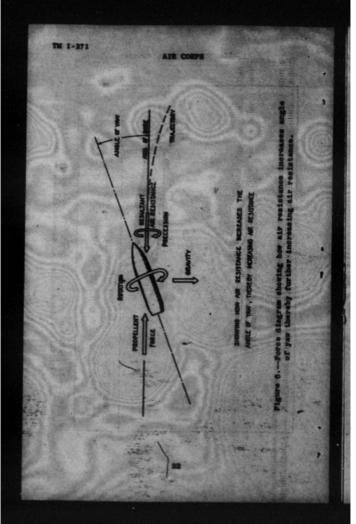

ll vary with the caliber of the gun. The rifling has a uniform right hand twist and makes a complete turn for a certain length of the gun barrel. As the bullet is forced through the barrel by the propellant charge, the lands cut into the soft outer metal of the .30-galiber, .50-caliber, and into the rotating band of the 20-milimeter and 37-milimeter projectiles forcing them to turn in the same direction. The spin imparted by the Fifling stabilizes the bullet which otherwise would tend to tumble in flight. The rotation of the projectile causes a slight drift in the direction of rotation. In aerial gunnery the error is so small that it can be ignored by the gunner.



TH 1-271 TH: 1- 27 1 AIR CORPT 0 AIR ROTATION 1 E tel edit at apartich on BASRIEL .

THIS PAGE IS DECLASSIFIED IAW EO 13526



vindage dump its indepe ndent of gravity and abut ims ndicular to t finals and a of th average way of the projection in marinum aften it Ludinal maxis caused by fling ofut all profectiles have a secondary rotation or yawas the center of gravity, some at con arable to the obble or yaw of a spinning top about the vertical. with small arms, yaw is due primarily to the ogival (pointed-arch) shape of the bullet head, which causes the vesistance of the alrite be centered forward of e center of gravity of the projectile .... wall, as elr speed to increased, the windsre you will "b. 1 It is possible for the projectile to h small yaw relative to the bore of the gun, and wh it leaves the gun, the resultant air resistance will increase the initial angle of yaw and the winoutside the gun. Figure 6 s