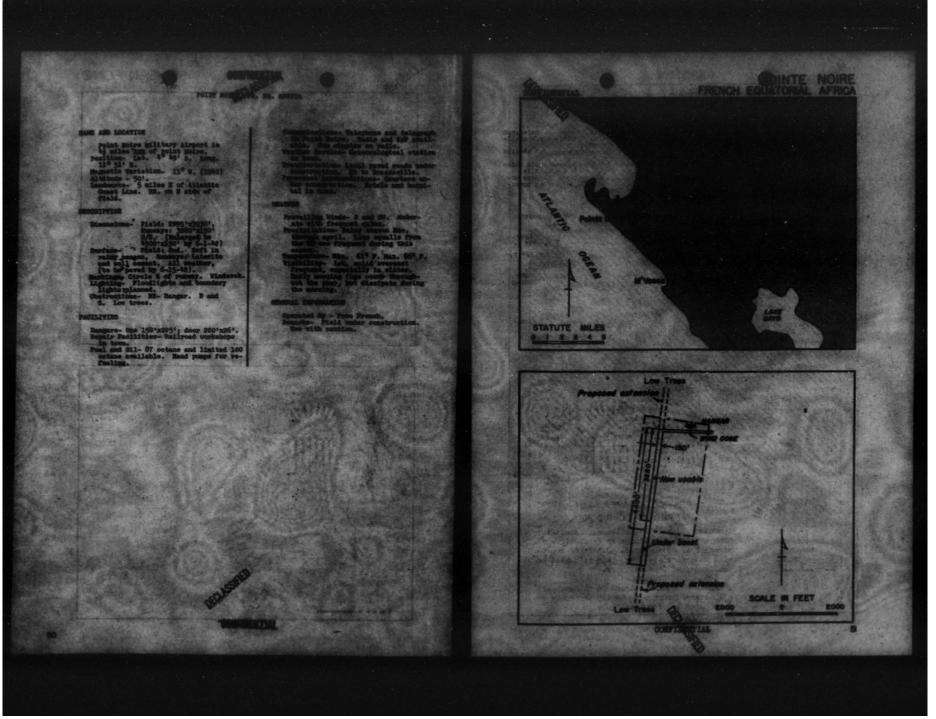

e paved 6/1/42. arface - Pield: Runways: To be paved.

sking -

of runney. Approach is clear, but housed in by hills on both sides.

#### ACILITIES

Benair Pacilities-

al and dil- Balk supplies of gas and all evaluable in dispersed unks. Tips line for calculing indices unkey son-

Georgetus, Maio Brilin tiest Barias redio station 201 on 500 hos. Julia harr by and datestar station.

Transportation- Dirt road loads north to Secretown on Clarence Bay,

tery scarce. Perminant computder comstruction. Rospital facilities svailable.

Prevailing Winds- SE Grade Minds (18 s.p.h.) Precipitation- 5" annually at airport but Green Mt. on east aide of the Inland her 25 annual Maintall. Tempersture- Hean hemp, renner 70

Visibility- Excellent.

Constant Information Operated By -OurSomeASCENSION ISLAND





#### WE AND LOCATIO

Santings Airport, 11 miles SL. of Prestown and 1 mile SE. of Santings Position - Lat. 08 24 B., Long. 130

Magnetia Variation - 17° 25' (1980 Altitude - 20'. Landmarks - Runce River 1 wile H. Railward at Least on S.

#### SCRIPTION

A20'; 22/20 3900'; 50'; 20/22 3500';

Thes - Runnays of Laterite gravel, he runnay has a bitumes surface. 11 are rough and full of got boles

Lighting - Marine light - Gape Starms Eacone - (F1. V. Wis. 24 mil. f1. cmse ev. 15 sec.); also a find red light vis. 19 mi. position 05 30' S.,

Obstructions - North - 1000' Mills, 2 miles distant. Mangrove trees between airport and Danse Hiver. Only open approaches are from Me., 8 and 32. 2500' Mills to W., Mr.,

#### ACILITIES

Reagans - 1 MAF Balliann hangar. 2 hangars for Havy Air Arm. Repla