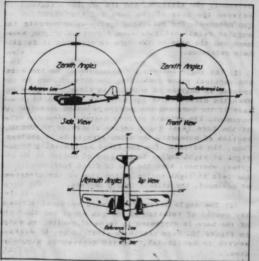

fired horizontally to the left at right angles to the line of the direction of movement, the azimuth is 270 degrees.

(2) The angle between an upward vertical through the center of rotation of the gun mount and the axis of the bore is expressed in terms of zenith, as shown in figure 16. Zero zenith is straight up; 90 degrees zenith is horizontal, and 160 degrees is straight down.

b. (1) The speed of the mount gives the projectile maximum ground speed when the gun is fired horizontally (90 degrees zenith) forward and parallel to line of flight (zero degrees azimuth). As the gun swings horizontally (90 degrees zenith) from front to rear (zero to 180 degrees azimuth) the ground speed of the Projectile becomes slower, as shown in figure 17.

TH 1-271

#### AIR CORPS

and a set of the set o



1.1. (1) (1) and the state of a state of the state of

Figure 16.--System of expressing angular relationship between direction of gum movement and axis of bore.

#### THEORY OF AERIAL GUNNERY

TH 1-271

When firing on ground targets at a given range, the time of flight if the projectile increases which gives gravity more time to act. Therefore, the drop of the projectile below the axis of the bore for any given elapsed time will increase as the firing position of the gun changes when swinging from front to rear.

(2) Changing from stationary ground targets to aerial targets traveling parallel to and at the same speed and altitude as the firing airplane, the decrease in projectile speed relative to the ground when swinging the gun from front to reaching the ground when swinging the gun fr