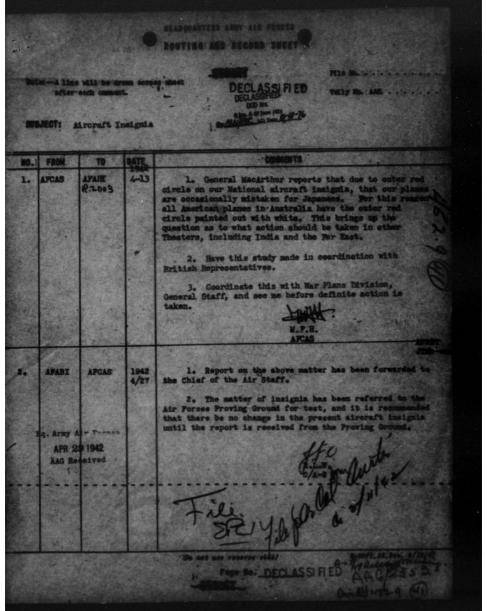

he red center circle if the Army adopts this change, but prefer no other alteration.

9. The present insignia is distinctive, well known, and actually unlike that of any other nation. Apparently ground troops, who were probably not well trained in sirorari identification, are the main ones who have experienced any appreciable difficulty with it. The most suitable alterations possess disadvantages which it is believed offset their advantages. Alteration at this time of the present insignia is therefore not recommended.

10. This matter has been referred to the Air Corps Proving Ground Command for test and report.

James F. Olive, Jr.

Lt. Colonel, A.C. Acting Ass't. Chief of the Air Staff, A-2

DECLASSI FIED

Ga QU 452.962)

Incls. 1-2 Cards as Descr. in Par. 5 above.

2 Incls.

Sue Bulky



THIS PAGE IS DECLASSIFIED IAW EO 13526

ALT/1-3 Bidah Titten 2/28/42 DECLASSI FI ED ECLASSIFIED 2 AAG

....

Aspatch

4.00



THIS PAGE IS DECLASSIFIED IAW EO 13526



THIS PAGE IS DECLASSIFIED IAW EO 13526





THIS PAGE IS DECLASSIFIED IAW EO 13526



THIS PAGE IS DECLASSIFIED IAW EO 13526

DECLASSI FLED

FEB 1 1 1942

AR DEPARTMEN

MORANUM FOR: The Chief of the Air Staff.

Subject: Circular-type Identification Chart.

1. In compliance with Directive No. 2-11, above subject, dated January 29, 1942, the following report is submitted concerning circular-type shart and accompanying sheet inclosed herwith.

2. This matter has been coordinated informally with A-5, the Director of Air Defame, G-2 of the Air Force Gemint Command, and the Training Hvision, office Chief of the Air Oorpe. It is