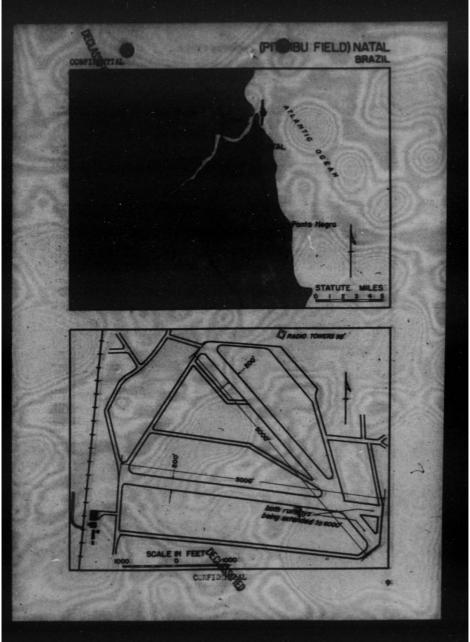

clouds cverland with cumulus forwing to server and woring inland during early mwring hours, increasing cumulus activity toward noos. Aftermone - decreasing cloudiness to seaward with increasing cumulus activity inland. Visibility approximately 15 miles except for showne reducing it to a minimus of 2 miles.

#### EVERAL INFORMATION

- Operated By Government, Warning: Account of construction, Field should be circled before lambing. 200' greaded shoulders on each side of runwars still in construction and should NOT be. used.
- Beanstein Filots should make initial approach from north, circle field and land to 52 (due to preventing winds). Cautton is advised in landing account light cross winds with easterly component. On landing use taxi strip at south end of runnar and taxi to parking area.



THIS PAGE IS DECLASSIFIED IAW EO 13526

TIM

#### AME AND LOCATION

Permando de Noronha Civil Airport is located near the senter of Permando do Noronha Island which is 236 miles HE of Matal. Position - Lat. 03° 51' N. Long. 32° 26' W. Angmetic Variation 21° V. Altitude - 150'.

ESCRIPTION

Dimensions - Field: 900'x 4921' Runways: 2950'x130' SEE/NEW. Surface - Field - Earth soft when wet. Runways - (Congrete in poor shape). Markings - Yellow and black boundary markers. Hluwinsted "?. Lighting - Boundary lights, floodlights at NW and of runway. Obstructions - NE-hill (1053'), 1 mile distant; SE-hill (1053'), 1 mile

FACILITIES

Hangars -

Repair Facilities - Machine shop at prison. Puel and Oil - Available. 87 and 100

Communications - Radio available. See chapter on radio.

station 3 mile