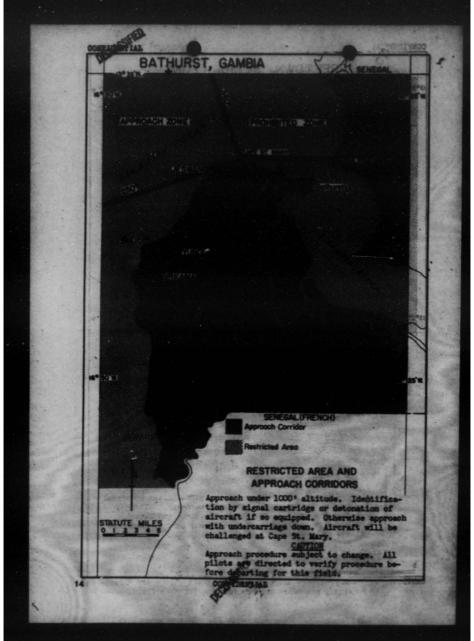

). Markings - Yellow and black boundary markers. Hluwinsted "?. Lighting - Boundary lights, floodlights at NW and of runway. Obstructions - NE-hill (1053'), 1 mile distant; SE-hill (1053'), 1 mile

FACILITIES

Hangars -

Repair Facilities - Machine shop at prison. Puel and Oil - Available. 87 and 100

Communications - Radio available. See chapter on radio.

station 3 miles from field. Transportation - Frison owned boat 'from Taland to mainland. Autos

For transportation on the Island. Pair roads. ersonnel Accommodations - Realth o

ditions excellent. Four hospital facilities. Houses adjagent to field.

C. Ser

Precipitation - SE Precipitation - Average 77° Visibility -

ENERAL INFORMATION

Operated By - Brasilian Government. Customs -Remarks - Penal colony in ME corner of Island,













#### SETONE (BASTINGS), SIERRA LEONE

#### ANE AND LOCATION

Eastings Airport, 11 miles NE. of Prestows and 1 miles NE. of Massinge. Position - Lat. 080 24' N., Long. 130 08' W. Magnetic Variation - 170 25' (1940) Alitude - 20'. Landmarks - Punce River 1 mile H. Bathand ediscont on 5

#### ESCRIPTION

- Dimensions 3 runways-NHW/882 3500'z 450'; NE/SV 3900'z450'; NV/82 3000'z
- Surface Runways of laterite gravel. One runway has a bitumen surface. All are rough and full of pet holes.
- Lighting Marine light Cape Sistra Leone - (F1. V. vis. 14 mi. F1. once ev. 15 sec.); also a fixed red light, vis. 12 mi. position 08° 30' H., vis 16' V.
- Obstructions North -'1000' hills, 2 miles distant. Mangrove trees between eirport and Bunce River. Only open approaches are from ME., E and SE. 2500' hi