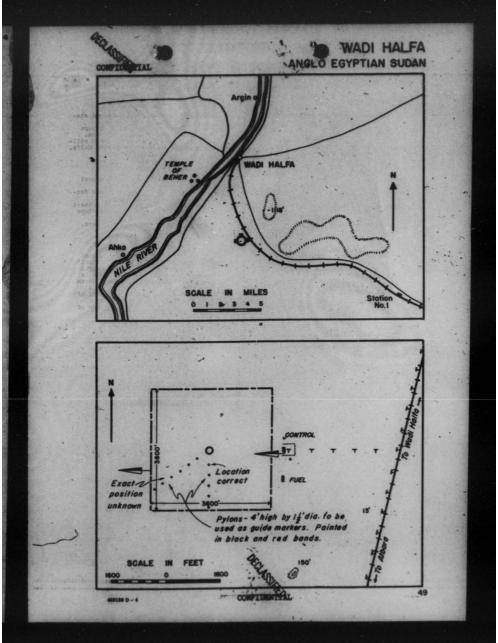

and D/F available. (See chapter on radio).

Vesther Reports Neteorological station in Vedi Helra. Transportation Railroad to Athera and Rhartoun. Stemer service. Personnel Accompositions Sudan railware. Hotel in town of Vedi Helra.

#### RATHER

- Provailing Winds- Northerly almost the entire year. Precipitation - Almost rainless des-
- ort. Temperature- July and August hottest
- is 91° P. Visibility- Sandstorms, Fog rare.

#### ENERAL INFORMATION

persted by - Government. Hearies - Ulare and strage on Madi Ealis aerodrome make it difficult for plots to gauge that haight whon landing. A series of guide prions here been erected as shown on sketch. These prions are &? high, 14' in diameter and made of light wooden slats, swinted in black and red bands. See page of special signals (7, 56).



#### -----

#### ME AND LOCATION

RAF Basesgency Field, 4 miles 32 of Lumoy Station. Position - Lat. 25° 41' H. Long. 32° 42° H. Magnetic Variation - 00° 30' H. Landmarks - Toun 4 miles HV of Landmarks - Toun 4 miles HV of Landmarks - Toun 4 miles HV of Landmarks - Toun 4 miles He Landmarks - Toun 4 miles He Landmarks - Toun 4 miles He Landmarks - Toun 4 miles He Landmarks - Toun 4 miles He Landmarks - Toun 4 miles He Landmarks - Toun 4 miles He Landmarks - Toun 4 miles He Landmarks - Toun 4 miles He Landmarks - Toun 4 miles He He Landmarks - Toun 4 miles He He Landmarks - Toun 4 miles He He Landmarks - Toun 4 miles He He Landmarks - Toun 4 miles He Landmarks - Toun 4 miles He He Landmarks - Toun 4 miles He Landmarks - Tour 4 miles He Landmarks - Tour 4 miles He Landmarks - Tour 4 miles