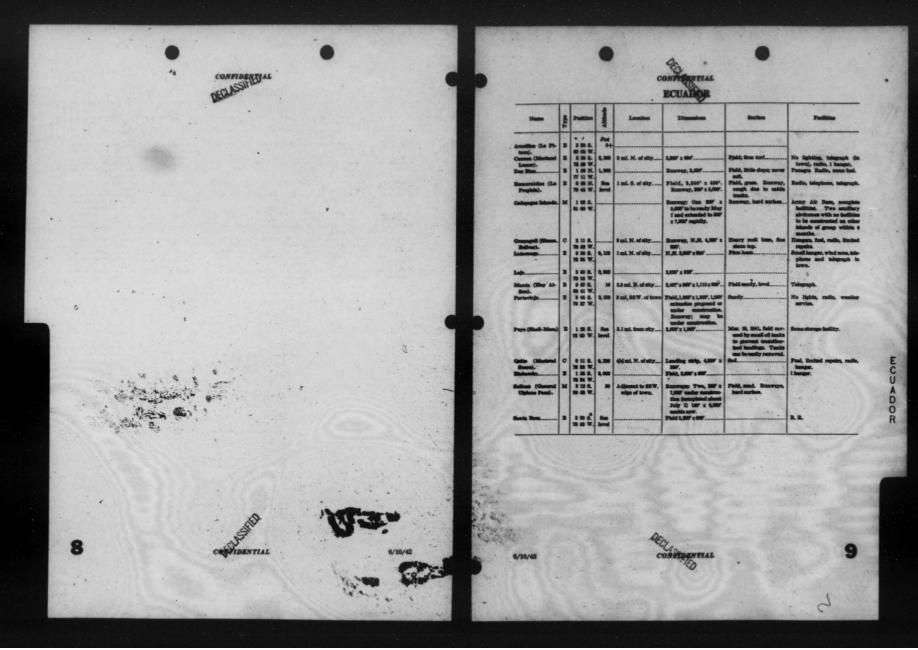

| Soll, semisoft                 | Telephone and telegraph                                                                               |
| Tungay                              | E    |                             | 700      | 1% mi. S. of city, be-<br>tween Rivers Trilalco<br>and Itata. | 1,970' z 989' N./8               | Hard soil                      | Talephone and telegraph,<br>R. R. to SW., corner<br>markers.                                          |
| Zapiga (Pampa<br>Aragon),           | E    | 19 38 S.<br>69 59 W.        | 3, 280   | 1% ml. NE. of Zapigs,<br>near the Station Ars-                | 1,979' z 1,970'                  | Hard soil                      | Accommodations in Zapiga,<br>no facilities, field close to                                            |







THIS PAGE IS DECLASSIFIED IAW EO 13526

| 3.03       | No. California                         | T    |                                                                                              | -              | · · · · · · · · · · · · · · · · · · ·                                                       | PERU Ø                                                                                                               |                                                                                                                                                           |                                                                       |     |
|------------|----------------------------------------|------|------------------------------------------------------------------------