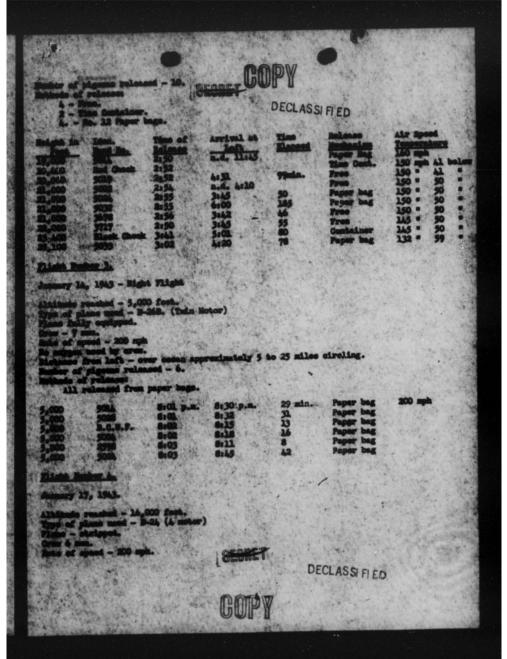

|                                                                                                                  |                                                      |                                                                          | ·                                     |                                                                                                                                                                                                    |

Light Humber 2.

January 11, 1943.

Lituinde reached - 25,100 fost. Type of plans used - B-26B. (Twin Motor) Tanes Stripped. Brew - 4 man. Bote of ageod - 160 mph. Grygen used from 13,000 fost by arew Metance from Loft - over coose approximate

THIS PAGE IS DECLASSIFIED IAW EO 13526

GOPY

DECLASSIF



THIS PAGE IS DECLASSIFIED IAW EO 13526

| Bistanes D<br>Buster of y<br>Methods of                                  | rea loft- ore<br>desces relat<br>releases<br>per bags                  |                                                                                                                                                                          | minutely 25 m                                                 |                                                        |             |                                        |                |
|--------------------------------------------------------------------------|------------------------------------------------------------------------|-----------------------------------------------------------------------------------------------