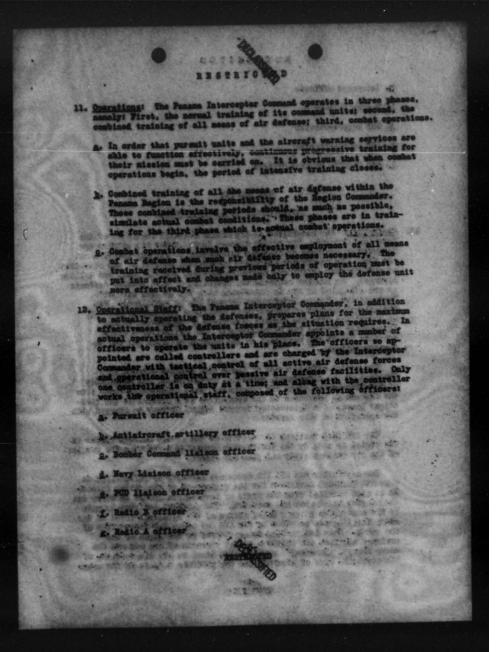

DECLASSI FIED

452.9

ECLASS FIE

17 AUG

OFFICE OF SIGNATUR

abject: Fire by Briendly Broops on our Aircraft.

L. Repeated afforts to astablish a destrine to an heavy locase of Stiently alreraft from our on ground fire have

2. Under date of 2 June 1945 (Bb A) a represt was make that our present traces should to Santalliet with the belief that the minute adoptions is allongs one of ours. The reply to this represt (bb 3) properses ("that a rule is adopted an applied in theiring to the affinit that brouge will not fire any adverse's where is although attacks with backs or sendire or Santalatis such an attack, of is clearly recognized as housing of allower or Santalatis and an attack, of is clearly recognized as housing to allow training of a size other air-ground training bas affined from a derive of the size other air-ground training