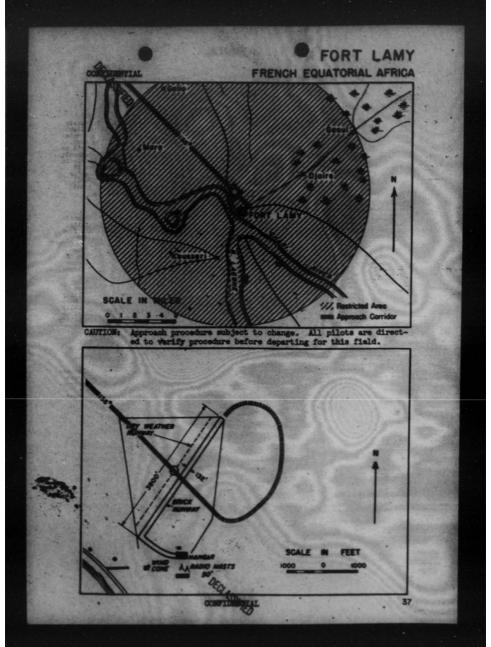

les of center of Pt. Lany unless landing there. The services is to be approached at a height of not more than 500 metrees (1640'). Aircraft will lower landing gear 3 miles out, then will errors the runney at this height immediately over the sirele on a course of 135 degrees (at right angles to the runney) and then circle to the left and come in for a landing. This procedure applies to daylight hours. In case of formations of aircraft wishing to land at Pt. Lany, the leader only is to conform to this procedure, other eircraft remaining cutaids the forbidden none until the leader has been granted and the settimated time of arrival given. Aircraft not conforming with the above instructions will be first upon sati-aircraft.

If not landing at Pt. Lamy, pass at least ten miles to north of it.



### L GENEINA, ANGLO-EGYPTIAN SUDAN

### ANE AND LOCATION .

El Geneina Military and Civil Costoms Ariport 1 mile N of El Geneina and a mile W of the Fort and European cantoments. 200 27' E. Magnetic Variation 20' A0' W(1941). Altituda- 2800'. Landmarke Vadi Kaja (dry river

S.T.

ESCRIPTION

- Dimensions- Field: 3280'x2624'; shape irregular.
- Runways: HE/SW 4500'z 150'; WW/SES 5900'z150'. Surface- NE/SW runway - 2400' bitumes and 2100' gravel. WW/ESS runway gravel; turning circles at ends of runway gravel; concourse- brick underlay with gravel top. May be unserviceable after heavy reins.
- arkings- 2 vind socks, each vit2 white circle around it; white strips along edges of runways. ishting-
- Obstructions- Runways surrounded by thorn fence 3' high. E- 40' W/T masts; 26' buildings and t