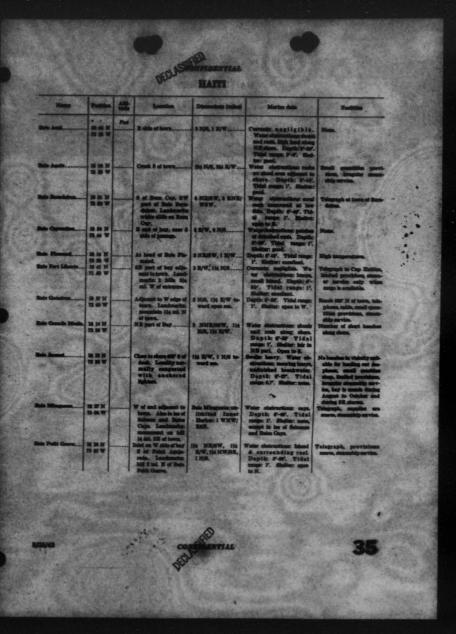

arrist.<br>Telephene, tel<br>limited prov<br>desmer arris.                                        |
|                             | ***   |   | K 11. V day                                              | 84 3338W, 1 NR.                                                                  | ter versetet<br>Officient Selection:<br>Velas, characteris:<br>begin bases, these<br>boots officients<br>of a part of the base<br>Selection of the base<br>Selection of the selection<br>The selection of the selection<br>The selection of the selection<br>of the selection of the selection of the selection<br>of the selection of the selection of the selection of the selection<br>of the selection of t | Number official<br>plane a star<br>false, i depend<br>of a solid a<br>starting, pro<br>light on top day |









|                                                |                                      | and the second        | DECU                                                                                                                                              | JAMAICA                                                                                 |