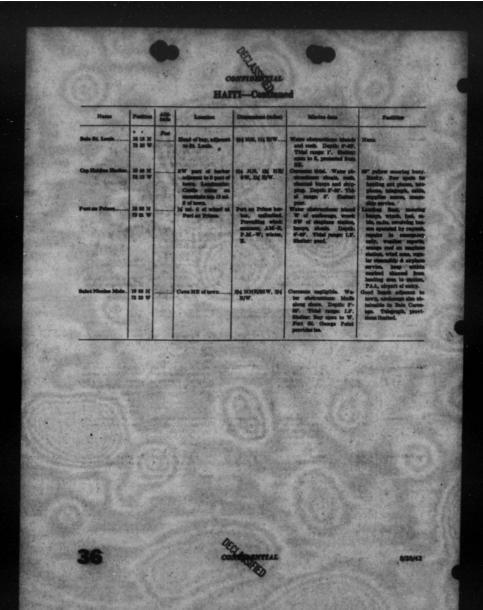

rrist.<br>Telephene, tel<br>limited prov<br>desmer arris.                                        |
|                             | ***   |   | K 11. V day                                              | 84 3338W, 1 NR.                                                                  | ter versetet<br>Officient Selection:<br>Velas, characteris:<br>begin bases, these<br>boots officients<br>of a part of the base<br>Selection of the base<br>Selection of the selection<br>The selection of the selection<br>The selection of the selection<br>of the selection of the selection of the selection<br>of the selection of the selection of the selection of the selection<br>of the selection of t | Number official<br>plane a star<br>false, i depend<br>of a solid a<br>starting, pro<br>light on top day |









|                                                |                                      | and the second        | DECU                                                                                                                                              | JAMAICA                                                                                 |