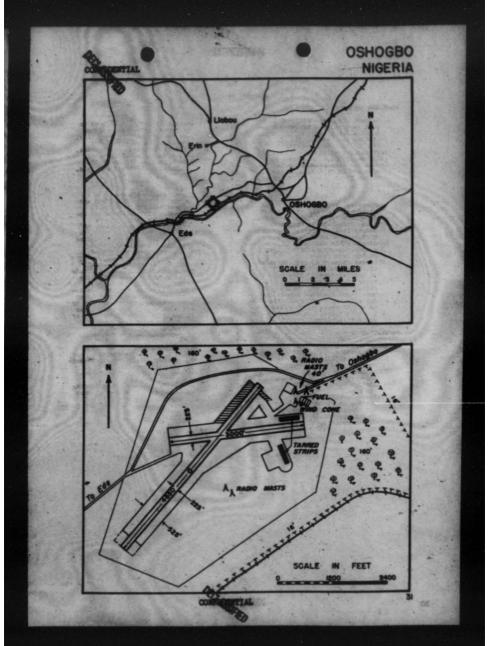

field

EATHER

- Prevailing Winds- Dry season -ME and E for surface winds and upper winds. Rainy seasonsurface winds are SE to SW, up per winds ME to E.
- Precipitation-Approximately 50" annually. Rains from April to October; tornadoes at beginning and end of season.

Nean minimum 660 F. Visibility- Rainy season; full cloud coverage at 1000' alete

or lass during at 100 making to 0.6 coverage in afternoise weber to February bring a dist hase which reduces visibility to 1500' or less and extends to an altitude of 10,000'. 18 days of fog from Beosumber to March.

ENERAL INFORMATION

Operated By - Director of Civil Aviation, Lagos, Higeria. Customs-Yes. Health Officer most all planes. Remarks. Laft hand stautits and

quired. WARNING: Use caution when landing

and taking off. Runway surface



THIS PAGE IS DECLASSIFIED IAW EO 13526

#### ANE AND LOCATION

Ease Civil Customs and Military Asrodroms is 3 miles HWE of Ease. Position- Lats, 120 03' H. Long.

Magnetic Variation- 07040' V.('41) altitude- 1550'.

port. Bailway(Hguru-Zaria) two miles S. Walled city of Eano.

SHARE IN A

- Disansions- Field cross shaped. P remays with furming circles at each end. W/ME J590'x585', marks theofysics (under construction, To be 6500'when completed). Surface- Laterite growel. Consource at ends of running and turning circles are bitamen surfaced. After a store field may be completely
- Markings- 2 wind cones. White circle inscribed "KAHO" at intersection of runways. White boundary marks.
- Lighting- Flare pots outline runways. Hed lanterns across one east of runway. Approach from other and. Re