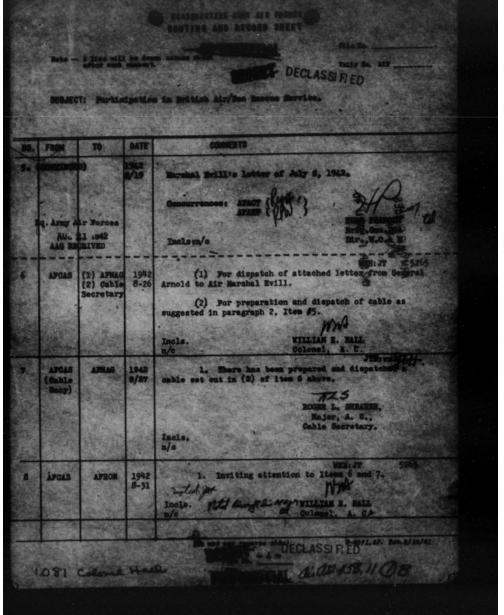

ect the request has regulied that the Herel Miller down a hereit for the TH through Admiral Miller do Laportian Status

> Colemply 6. 5. 6. Annistant Guief of the Air Staff, 4-3

> > 4: a 2+58.11 (C)

DECLASSI FIED



THIS PAGE IS DECLASSIFIED IAW EO 13526





THIS PAGE IS DECLASSIFIED IAW EO 13526





> 2. Attached hereto is a copy of letter from his Marshal D.C.S. Brill to General Armold and also copy of letter to dir Marshal Brill in reply thereto.

Incl. Incl. #1-Gy rad fr Gen. Spacts, 7-27-52, to this Mg. Incl. #2-Gy lir fr Air Marchal Brill, 7-6-52, to Gen. Armold, Incl. #3-Gy lir fr Gen. Armold, 7-16-52, to Air Marchal

1942 8-3

Inc? st n/c

1. For comment on the svailability of A2 or other suitable planes to fill this requirement



THIS PAGE IS DECLASSIFIED IAW EO 13526









THIS PAGE IS DECLASSIFIED IAW EO 13526



THIS PAGE IS DECLASSIFIED IAW EO 13526



THIS PAGE IS DECLASSIFIED IAW EO 13526





SHINDTON 8th July 1942.

-----

A: 05 455 II DR

DECLASSIFIED

JOINT STAFF MISSION

POLASSIFI

Portal asks me to pass on to you the following message from himself:

U. S. CONFIDENTIAL

BRITISH SECRET

AIR STAFF

My dear Arnold.

Since we started offensive operations across the Channel and North Sea we have, as you probably know, built up a considerable organization for rescuing crows of aircraft that come down in the sea. The Air/Sea Rescue Service- has done magnificent work and has so far saved over 1,000 members of air crows. Its technique and equipment is constantly improving and it is obtaining better and better results. In june this year it rescued 565 of t