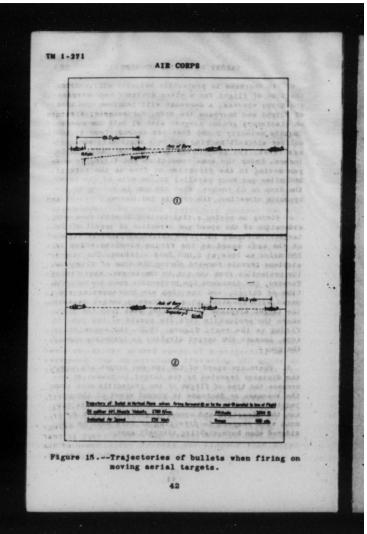

o the target. When firing forward, the distance the projectile must travel, its time of flight, and the drop are increased as compared with sheoting at a stationary target because the target airplane is traveling away from the point where the projectile left the muzzle of the gun. In firing to the target airplane is traveling toward the gun.

d. Where the speed of the gun and target are equal, the distance traveled by the target increases or decreases the time of flight of the projectile more than the increase or decrease in ground speed of the projectile caused by the speed of the gun. For this reason the direction and speed of gin and target movement with respect to direction of fire must be considered when bore-sighting aircraft guns.

rente in the statistics of bullets when firing on



#### THEORY OF AERIAL GUNNERY

TH 1-271

23

23. GUN HOVEMENT NOT PARALLEL TO AXIS OF BORE... a. When a gun is flexibly mounted on an airplane, the trajectory is considerably modified by the direction in which the gun is fired. The precise nature of the modification is dependent upon the speed of movement, the slitude, and the angular relationship between the axis of the bore and the direction of gun movement. The following system of expressing the angular relationship between direction of gun movement and the axis of the bore is employed to facilitate reference.

(1) The angle between the direction of movement and the vertical plane containing the axis of bore is expressed in degrees of aximuth, as shown in figure 16. When the direction of gun movement is parallel to the axis of the bor