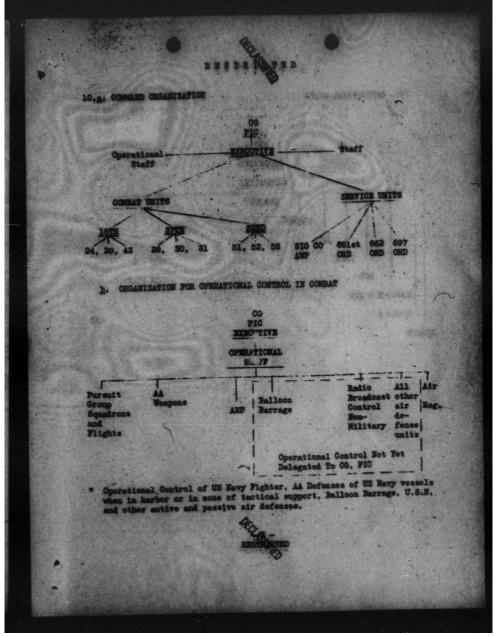

pasting may be operated at maximum effectiveness and employed economically, an aircraft warning service is incommany. The maximum use of AVS can be achieved by the Interceptor Commander through the use of the information furnished for air defense means.

#### II COLLOS

10 . H. 24 . W.

#### ORGANIZATION OF THE PANANA INTERCEPTOR CONMAND.

<u>General</u>: The Panama Interceptor Command is an organisation designed to provide air defense to the Panama Canal and allied installations. In order that the command may operate in accordance with its mission, all the means of the air defense within the area should and must come under the command or the Operational Control of the Commanding Officer of the Panama Interceptor Command.

## THIS PAGE IS DECLASSIFIED IAW EO 13526

And the second states



THIS PAGE IS DECLASSIFIED IAW EO 13526



THIS PAGE IS DECLASSIFIED IAW EO 13526



STRI

In order that pursuit units and the aircraft warning services are able to function effectively, continuous progressive training for their mission must be carri d on. It is obvious that when combat operations begin, the period of intensive training closes.

b. Combined training of all the means of air defense within the Fename Region is the responsibility of the Region Commander. These combined training periods should, as much as possible, eimilate actual combat conditions. These phases are in training for the third phase which is actual combat operations:

2. Combat operations involve the affective employment of all means of air defense when such air defense becomes necessary. The training received