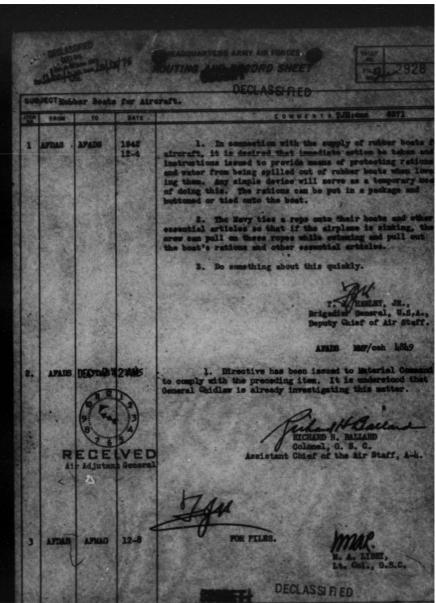

5 will pick up this and present while content of ASB to finder and them to optimize. A second AS-7 similarly equipped to starts and them to optimize.

A. Galamal Himselt wired recommeding the use of a fatbast under partrol of the Hery for one in record work. Galamal mainten will plice the skip and here to set the mill down in the more. The Senior Herel Officer present indicates his willingene to comparate if the Hery Separatent vill relates the Hill for the record operations. Hery Separatent the related that the Herel Miller down is direct the request has regulied that the Herel Miller down a hereit for the TH through Admiral Miller do Laportian Status

> Colemply 6. 5. 6. Annistant Guief of the Air Staff, 4-3

> > 4: a 2+58.11 (C)

DECLASSI FIED



THIS PAGE IS DECLASSIFIED IAW EO 13526





THIS PAGE IS DECLASSIFIED IAW EO 13526





> 2. Attached hereto is a copy of letter from his Marshal D.C.S. Brill to General Armold and also copy of letter to dir Marshal Brill in reply thereto.

Incl. Incl. #1-Gy rad fr Gen. Spacts, 7-27-52, to this Mg. Incl. #2-Gy lir fr Air Marchal Brill, 7-6-52, to Gen. Armold, Incl. #3-Gy lir fr Gen. Armold, 7-16-52, to Air Marchal

1942 8-3

Inc? st n/c

1. For comment on the svailability of A2 or other suitable planes to fill this requirement



THIS PAGE IS DECLASSIFIED IAW EO 13526









THIS PAGE IS DECLASSIFIED IAW EO 13526



THIS PAGE IS DECLASSIFIED IAW EO 13526



THIS PAGE IS DECLASSIFIED IAW EO 13526





SHINDTON 8th July 1942.

-----

A: 05 455 II DR

DECLASSIFIED

JOINT STAFF MISSION

POLASSIFI

Portal asks me to pass on to you