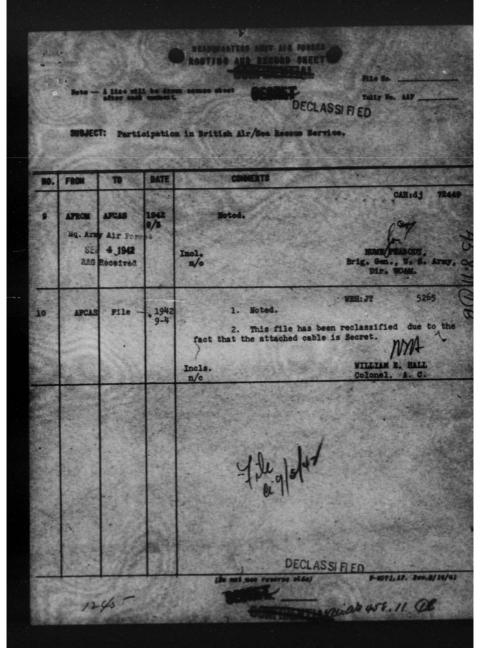

Admiral Miller do Laportian Status

> Colemply 6. 5. 6. Annistant Guief of the Air Staff, 4-3

> > 4: a 2+58.11 (C)

DECLASSI FIED



THIS PAGE IS DECLASSIFIED IAW EO 13526





THIS PAGE IS DECLASSIFIED IAW EO 13526





> 2. Attached hereto is a copy of letter from his Marshal D.C.S. Brill to General Armold and also copy of letter to dir Marshal Brill in reply thereto.

Incl. Incl. #1-Gy rad fr Gen. Spacts, 7-27-52, to this Mg. Incl. #2-Gy lir fr Air Marchal Brill, 7-6-52, to Gen. Armold, Incl. #3-Gy lir fr Gen. Armold, 7-16-52, to Air Marchal

1942 8-3

Inc? st n/c

1. For comment on the svailability of A2 or other suitable planes to fill this requirement



THIS PAGE IS DECLASSIFIED IAW EO 13526









THIS PAGE IS DECLASSIFIED IAW EO 13526



THIS PAGE IS DECLASSIFIED IAW EO 13526



THIS PAGE IS DECLASSIFIED IAW EO 13526





SHINDTON 8th July 1942.

-----

A: 05 455 II DR

DECLASSIFIED

JOINT STAFF MISSION

POLASSIFI

Portal asks me to pass on to you the following message from himself:

U. S. CONFIDENTIAL

BRITISH SECRET

AIR STAFF

My dear Arnold.

Since we started offensive operations across the Channel and North Sea we have, as you probably know, built up a considerable organization for rescuing crows of aircraft that come down in the sea. The Air/Sea Rescue Service- has done magnificent work and has so far saved over 1,000 members of air crows. Its technique and equipment is constantly improving and it is obtaining better and better results. In june this year it rescued 565 of the personnel reported down in the sea, as compared with 27 per cent in June 1941. Be