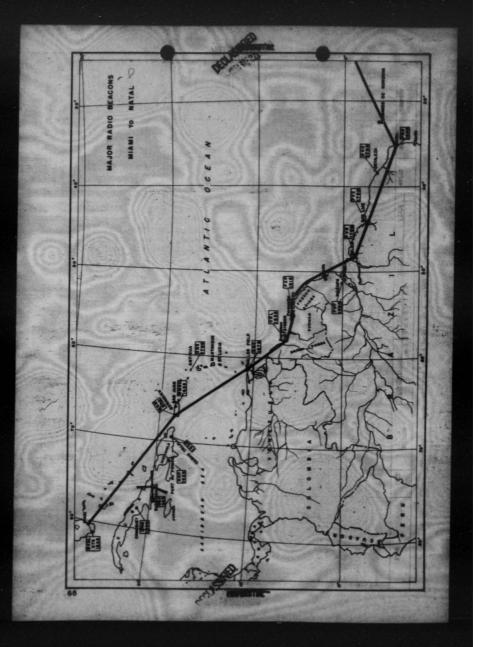

a hall storm, winding in the serial may be dangerous to the radio operator. In such a case, the serial should merely be earthed and the airoraft flown out of the storm as quickly as possible; if necesmary the aircraft should be flown back on its course to give the operator an opportunity to wind in the trailing sorial before proceeding through the storm. At is also recommended that the connection of the serial to earth should be made to the aircraft structure <u>outside the</u> *twestage*.

(c)

(b)

(with trailing serial wound in) should be flown well below the lowest layer of any cloud masses



STIAL.

#### RADIO FOREWORD

A communication folder, prepared by the communications section of the Ferry Command, is to be picked up in Washington, along with Syko machine and weather codes.





THIS PAGE IS DECLASSIFIED IAW EO 13526

|                                 | 1     | 12                               | Notes a                                                        |             | 「「「「」」」                                 |       |       |                |          |                |
|---------------------------------|-------|----------------------------------|----------------------------------------------------------------|-------------|-----------------------------------------|-------|-------|----------------|----------|----------------|
| State Barbara                   | 100   |                                  | CHILITERIC                                                     | ALL IN      | ONLATEONS                               | SALL  | arras | Rother         | OFF