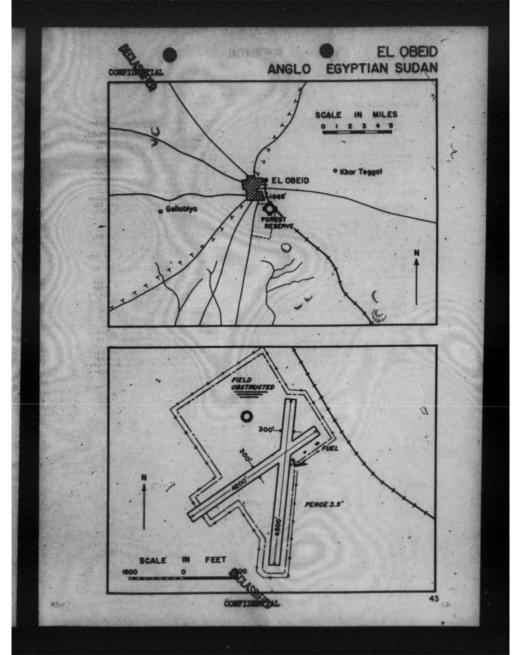

and D/F available. (See chapter on radio.)
- Weather Service- Weather station in town,
- transportation- Railroad to Ehertoum via Kosti and Wad Nedani; road to Kosti.
- house at aerodrome; second class hotel and hospital in town. RAF quarters. (population 35,000).

### WEATHER

Prevailing Winds- Winter N to NE; summer S to SW.

- rainfall 14", mostly July to September.
- 115° F in August.
- e with 0.5 in August; mists after heavy rains; occasional sandstorms, generally in April.

### ENERAL INFORMATION

Upersize By - RAP. Bearks- Mon asrodrome is unservision a red square panel with prode any product is displayed. Field may product is displayed. Stadt any the state of the state gust. Unserviceshie vill with white crosses. Left maind dir cuits required. See page of special signals (P. 55).



THIS PAGE IS DECLASSIFIED IAW EO 13526

### HARTOUN, ANGLO-EGYPTIAN SUDA

### NAME AND LOCATION

artoum Military and Civil Irport adjacent to SE edge

Position - Lat. 150 36' N. Long 320 33' E. Magnetic Variation - 000 '48'W (1041)

Altitude- 1250'.' Landmarks- Junction of White Hile and Blue Hile, 2 miles west of field. Wadi Medani-Khartoum-Wadi Halfa RR on W edge of field.

### ESCRIPTION

- Dimensions- Field: Very irregular, divided into two main sectionswestern half 4800'12025' Mr/SW; sestern half 2250'12025' M/S. Runways- M/S 2450';
- E/W 2150'; NW/SE 2200'; NE/SW 2200'. Surface- Field: hard sand: run-
- ways bitumen. Wares not to be used for landing or taking off.
- ner marks; white strips along edges of runways; two windsocks one on hangar, the other on SE side of field.
- Agning-