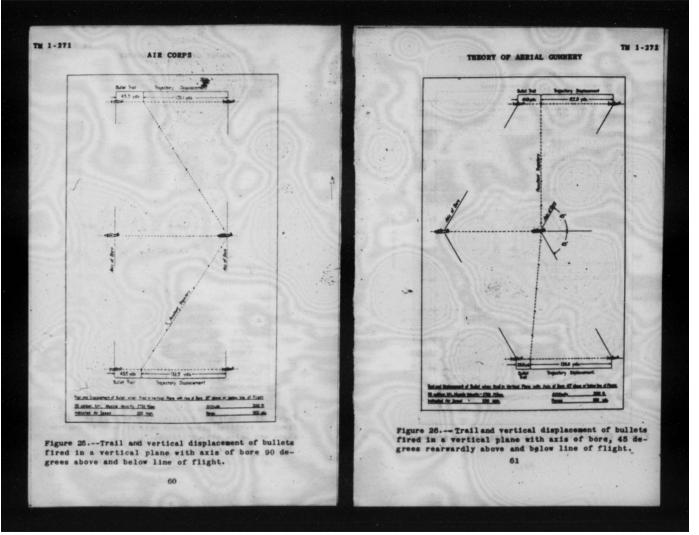

tance of the projectile for a given range. As the flight distance of the projectile increases, its time of flight will increase. If the time of flight of the projectile for given ranges remained the same, an increase in the speed of the firing airplane would permit the projectile to move forward a distance in proportion to the increase in speed. The increase in time of flight of the projectile and increase in speed of the firing airplane cause a progressive increase in "bullet trail."

b. TARGET AIRPLAKE .- Where the speed of the firing airplane and altitude remain constant, the amount the projectile lags behind the target airplane increases



Figure 22.--Trail and lateral displacement of bullets fired in horizontal plane with axis of bore, 45 degrees left and right of line of flight.







AIR CORPS

TH 1-271

Figure 29.--Effect of speed of firing airplane on projectile displacement.

#### THEORY OF ABRIAL GUNNERY

#### TH 1-271 27-28

or decreases as the speed of the target airplane is increased or decreased. When the target airplane is traveling a parallel course at the same altitude and speed as the firing airplane and at a constant range of 1,000 yards as shown in figure 21, the lateral deflection of the projectile as given in ballistic data for aircraft guns is 44.3 yards. Enoving the time of flight of the projectile, which is 1.456 seconds for the given conditions, its trail can be converted into miles per hour by the following formula:

Trail in miles per hour =  $\frac{3,600 \times \text{deflection}}{1,760 \times \text{time of flight}}$ 

where 3,600 = number of