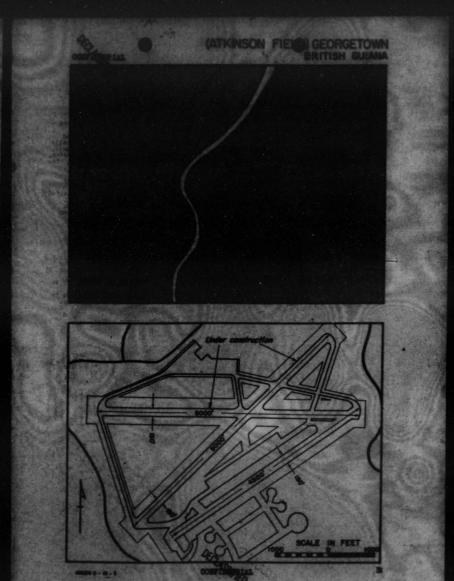

assan ant 26 weither anticaption on Bails. Damager antimaniler. To become 22A deep. River bases under 151 dants. Limited Go. don Bails aveither antiner come bails aveither in eity. Revenue anti-

10000

 [15 m.p.h.] Winter F to HE [99 m.p.h.] restplication - By annually, Kainer to Pab. A. Diggs and April 15 to Ang. 15 and Rev. 35 The state of the state state of the state of the state of the state of the state state of the state of the state of the state of the state state of the state state of the state o

celling (under 500<sup>1</sup>) comme not . -Longer than 5 houre a day. Cloud coverege soldag less than .4.

#### GENERAL INFORMATI

evalue by - United States Frograing: Identification of Info alroyable approach perpendicula to runnay 1000' alkitude, rock vings, drop gear, proceed left





#### ANE AND LOCATION

Zandary Airport is located 26 miles 5, of Personnito, on the 1 side of and adjusant to survey gauge railour from Personnito.

tagnetic Teristin 10" V. Hittodo - El'. andmarito - Ballread from Paramariko housis airport on V. Airport is on a large seremah of white mand, surrounded by jumple.

#### SCRIPTION

Dimensions - Fields 5000's5000' irregular chaps. Runsyer E/M -5000's200' available; HE/SON 5000's200' under construction. Supface - Field: mand and sod.

with asphalt top. Markings - Wind come. Corner markings. Radio poles painted red an

Lighting - Beacon, boundary, approach contact, floodlights, obstruction lights.

notivetion: w. maio sovers [cor]; buildings on both sides of R/W runnes entire length. Eigh trees on all sides. Nr.- Badie towers (100°); beacom