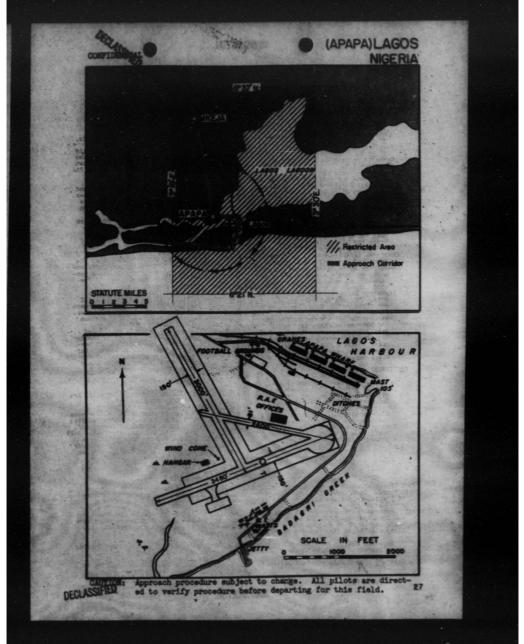

les ME of Lacos.

#### APPROACH PROCEDURE FOR LAGOS AIRPORT

above approach must be directly to Ikeja Airport and from there directly to Apapa Airport. East, south and west approaches must be on a clockwise circule at a distance of 5 miles from Apapa Airport until an approach corridor is reached.

Approach corridors are: (1) along a line bearing 275° true from Lagos lighthouse, and from the lighthouse HE along a line bearing 30° true from the lighthouse to either Lagos Lagoon or to a point there a normal approach can be made to Apapa Airport. (2)

approach must be made under 1000' or below clouds, whichever is lower. Have landing per lowered or be ready to flash identification by signal lamp or Very platel

Analytic Check this approach procedure fore using. The description was earbled to



THIS PAGE IS DECLASSIFIED IAW EO 13526

#### LAGOS (INTELA), MIGHELL

#### AME AND LOCATION

Thejs Military Airport is immedistaly V of Thejs Bailroad Station and is 11 miles MNV of Lason.

- Position- Lat. 060 36' N. Long. 030, 24' E.
- Magnetic Variation- 100 V. (1940) Altitude- 120'.
- .E edge of this field. Field is a distinctive cleared area in dense forest surroundings.

DESCRIPTION

- Binensions- Bunway 4200' HE/SW (Being enlarged to 4800' on
- Surface- Sand. Runway laterite base with asphalt top.
- Lighting- Emergency flare pots. Obstructions- Approaches from SM and HE are clear. High trees on all other sides.

#### PACILITIE

Hangars-Nepair Facilities- Minor. Puel and Gil-Communications-Veather Service- Main forecasting station at Lagos. Peneportation- Hard surfaced reaand a rel