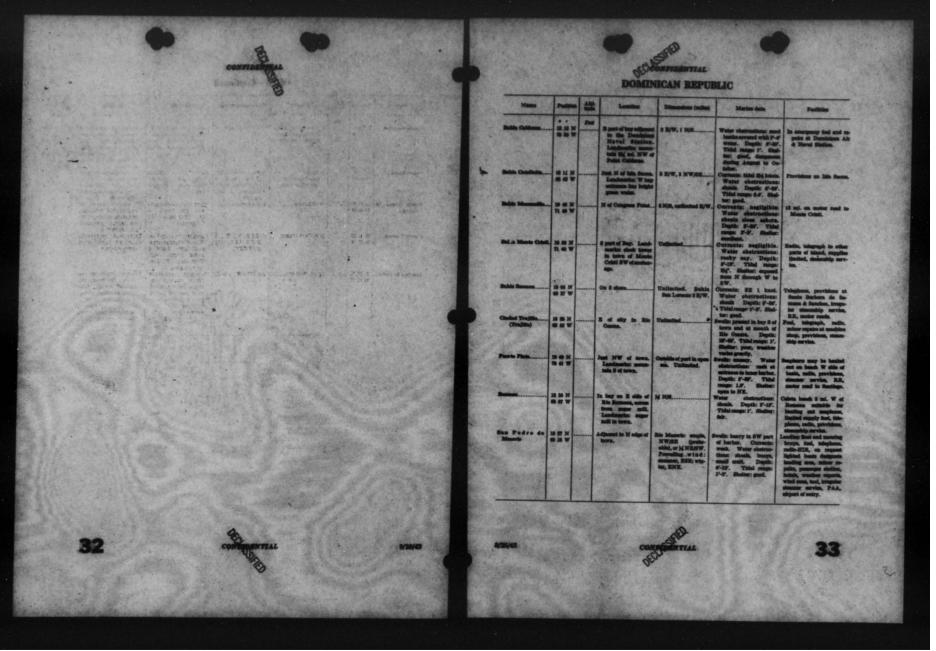

amer arrist.<br>Telephene, tel<br>limited prov<br>desmer arris.                                        |
|                             | ***   |   | K 11. V day                                              | 84 3338W, 1 NR.                                                                  | ter versetet<br>Officient Selection:<br>Velas, characteris:<br>begin bases, these<br>boots officients<br>of a part of the base<br>Selection of the base<br>Selection of the selection<br>The selection of the selection<br>The selection of the selection<br>of the selection of the selection of the selection<br>of the selection of the selection of the selection of the selection<br>of the selection of t | Number official<br>plane a star<br>false, i depend<br>of a solid a<br>starting, pro<br>light on top day |









|                                                |                                      | and the second        | DECU                                                                                                                                              | JAMAICA                                                                                 |