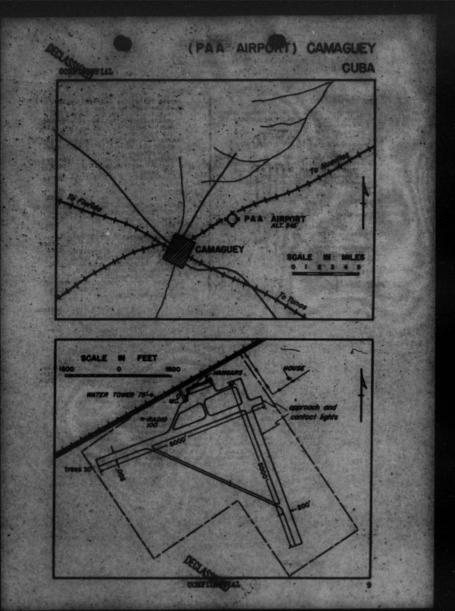

le. Teilepione and this. (See chuptler en radio.) Teacher Repute - Terr good meteorralacinal station on finid. Type: if: results.

Comp. Birt roads. Fersonal Accumulations - Schols to Computy. Passager station with restaurant and garages.

### CONTRACTOR OF

revailing Winds - Jummer - eastvinter - northeast, Reaviest winds northeast in September, scattings reach gala force. readigitation - 50°, Rainy season -May ho October, subtility - Form range.

### GENERAL INFORMAS

Opersted By - Gia. Gubano de Avistion. Jumed by Tan Americana. Customs - Tes. Humaris- Lockheed Electres and Bosing 507's use this field. Instrummit approach procedure daarts by FAA (dated 11-1-40) aveiiable.

for continued use of heavy pices. Old General Ignacio Agremente Mirport is not the same field as this PAA Arport.







SE AND LOCATION

- Bowen Field on NE edge of Fort of Prince.
- 20' V.
- Altitude 35'. Landmarks - Foint Lamentin Light -269° T. from field, 4.9 miles distant. Flashing white light visible 15 miles
- Gulf of Consive is & mile V.
- DESCRIPTION
- Dimensions Runway 4000'z200' E/V. Surface - Paved. Markings - Kind come. "Bowen Field" and "Port au Frince" on hangar
- Tool. Lighting - Obstruction lights on 400 radio tower. Beacon, approach, Liood, rumay contact lights. Obstructions - Sugar mill with 185' stack on opposite side of highway, close northward of figld. Radio

east. N-30

FACILITIES

Hangars - Several.

tepair Pacilities - Minor replire a spare parts svallable, real and Gil - Tro 3" person units. Bulk supplies of 90 to 100 others

- Commissions Twishows and tolegraph on field. Ra