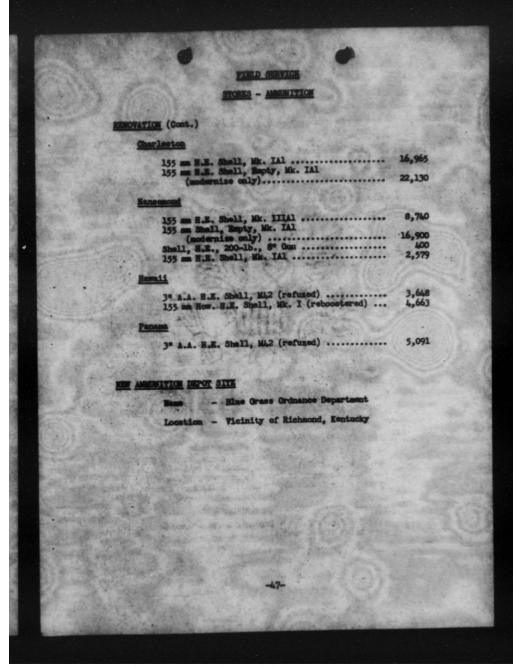

, Blinker, Parachute, M15 | 39,969 |
| Signal, Aircraft, Green Star, Blinker, Parachute, M16 | 46,938 |
| Signal, Drift, M25                                    | 1,674  |
| Signal, Ground, White Star, Parachute, M17            | 74,950 |
| Signal, Ground, White Star, Cluster, M18              | 20,000 |
| Signal, Ground, Green Star, Parachute, M19            | 1,915  |
| Signal, Ground, Amber Star, Parachute, M21            | 20,000 |
| Signal, Ground, Amber Star, Cluster, M22              | 20,000 |

#### REIOVATION

Following Shell were renovated during the month of Oct. 1941:

#### Raritan

|    |           |            |            |           | 58,653 |
|----|-----------|------------|------------|-----------|--------|
| e. | 75 m H.B. | Shell, Mk. | I (reduced | t charge) | 80,514 |



THIS PAGE IS DECLASSIFIED IAW EO 13526

### STORES - GENERAL SUPPLIES

FIELD S

### ERAL SUPPLIES DEPLETIONS

Total value of stock salvaged during October, 1941 \$133,023.26 amounted to .

### GENERAL SUPPLIES ACCRETIONS

Spare Parts ordered during October totalled ..... \$2,775,116.15

### SURPLUS STOCKS

Stocks declared surplus during the month totalled.. \$11,776.00 Sales of surplus material consummated during the month amounted to \$173.328.41

### MAINTENANCE

Artillery - Electric Brakes with Break-Away Ma In view of accidents on gun carriages us every precaution should be taken to make battery used to actuate electric brakes wh e breaks away from prime mover is in place, properly up to charge, and that all wiring and switches are functioning correctly The emergency switch is to be