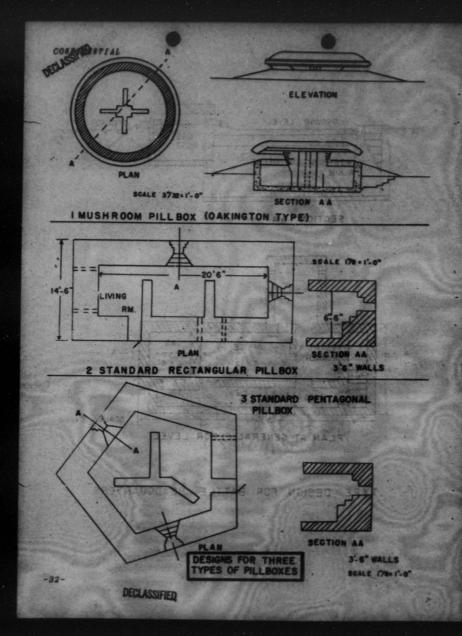

ons becoming known to the enemy before he is committed to the ground.

-28

#### THE MOBILE RESERVE

STAT AL

This highly important component of the defense should be located in well concealed positions, where it will not suffer from preliminary bombardments of the static defenses. It consists of such light tanks, armored vehicles, troop sarriers, motoroyoles, etc., as are available. It is a striking force for use against enemy concentrations which may threaten the arcodrome from a position where the attack cannot be engaged effectively by the static defenses; for counter-attack on vital parts of the static defense overrun by the enemy; and for swift descent on parachutists and glider-borne troops at the earliest moment possible.

## THIS PAGE IS DECLASSIFIED IAW EO 13526

DECLASSIFIET





#### INSUFFICIENT DEFENSE

COFFIL

1711

Where there are insufficient weapons and personnel for adequate defense of an airdrome, it is advisable to concentrate available forces around the important installations, rather than to scatter than over a wide area.

GENERAL COMPONENTS OF AERODROME DEFENSE

The following notes, recommendations, and comments are from U.S., British, and Australian sources:

#### LIGHT .A. A.

The 50 caliber machine gun is considered most valuable equipment against low-level bonbing and strafing. The Bofors 40 mm. is also excellent. Concerning the defense of Tobruk Fortress, it is stated that low-level dive-bonbing and strafing attacks practically ceased by reason of the effective fire of Light A.A. Complete ascendency over attacking enemy aircraft was obtained, so