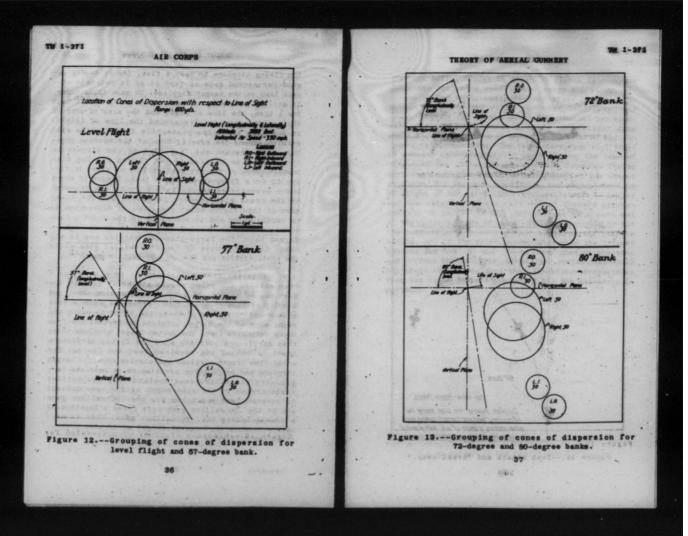

grouping of the dispersion comes and density of fire from all guns. Figure 14 shows a beam attack and "break-away" where the pilot is using the right wing of the target airplane to protect him from enemy defensive fire. The dotted target airplane shows this airplane's position when the firing airplane's pilot is taking the required lead and firing. The solid-line target airplane and circles show the target airplane and projectiles arriving on or near the target airplane at the same instant. All projectiles would arrive at the same point at the same instant if correct lead was taken for the .50-caliber guns and if the .30-caliber guns were fired a fraction of a second before the .50-caliber guns. This is necessary because the time of flight of the two projectiles are different.

766-42-4



TH 1-271 AIR CORPS NO. MILLION Side Ven Showing Effect of 80° Bank on Depension of New Anº Brack Top Mew Beam Attack Diagram showing the pilot taking the necessory lead and correct aiming point hen making a beam chlock with a puculi plane employing six machine our Figure 14 .-- Beam attack and "break-away."

#### THEORY OF ABREAL GUNNERY

ERY

If the serial combat as shown in figure 14 occurred under the following conditions: range 600 yards, altitude 15,000 feet, indicated air speed (I.A.S.) for target sirplane 250 miles per hour, indicated air speed (I.A.S.) for firing airplane 350 miles per hour. the correct aiming point for the .50-caliber guns would be approximately 71 yards in advance of the selected vulnerable area. The target-airplane will travel forward approximately 71 yards du