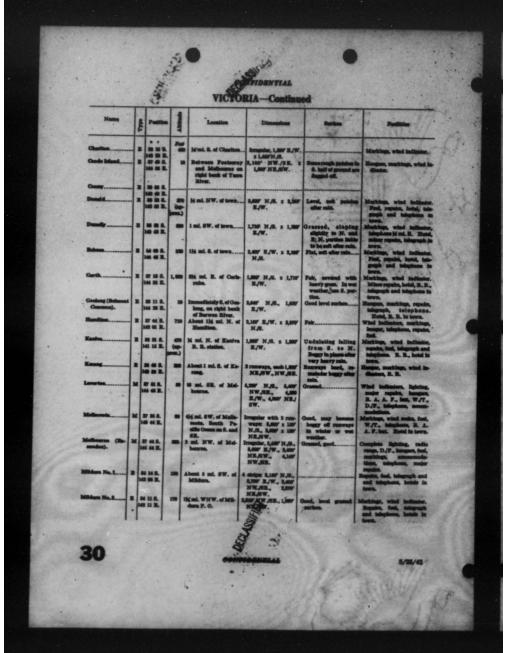

direction. | Martilage, which<br>Minor repairs,<br>and interphone it                          |
| Gampie &         | -     | 10 13 R.             | -     | Sis mi. B. of town                                           | LEW MA + LTW                                            | Level, tunneky, all                                                                  | Hangara. Fool,<br>pairs, telegraph<br>phone, hotel in                            |
| 5/8/C            | 1 1 4 |                      |       |                                                              | Martin.                                                 |                                                                                      |                                                                                  |



|         |