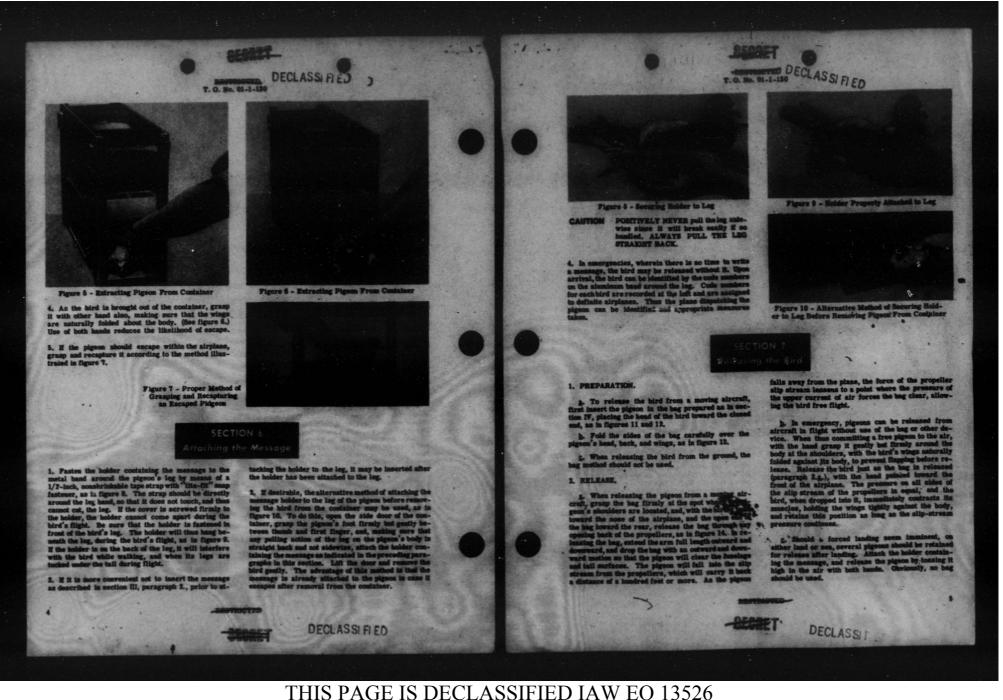

The costainer (igure 1) should be placed in the airplane in an upright poattion and kept in that position, near the Endio Operator. It should sever be placed on its skie.



to the message on the special paper provided top of the bird's container, giving the date, the a, the time, the destination and the name of the

SOTE The message holder is capable of holding a map overlay on paper 9 by 9 inches and 1/1000 inch block a desilectio of a provious message, and the original of the present message. The length of the measage holder is 1-1/2 inches, and the opening for inserting the message is 7/16 inch.

 Poid the message and map (figure 2), roll as tightly as necessary to fit into the holder, sampt into the solder (figure 3), and screw the cover of the holder m tightly.

DECLASSIFIED







STARAGE OF PIDEORS PROM ADDINAS

These even conducted as Joiney Mills, 11th, 14th, and 17th 1943, at Smallill Field, Finrich, in conditions with reproduct contribuin 34 Intervente, prospect to detail Under the Star contribution in the functionity of providential star of releasing to the star planet from alreads. for use by the size Forces for commission the star alway purposes at altitudes after 20,000 fort and the moments prove alway purposes at altitudes after 20,000 fort and the sector star alway fields, Virginia, and Bodtill Fields, fileda, July 13, 1962, to July 31, 1962, which consistent af Star tests in the release of players from the provide to and incident addition of 10,000 fort and agends up to 295 miles per boxy.

The object of these tests us to ediminate if possible, so as