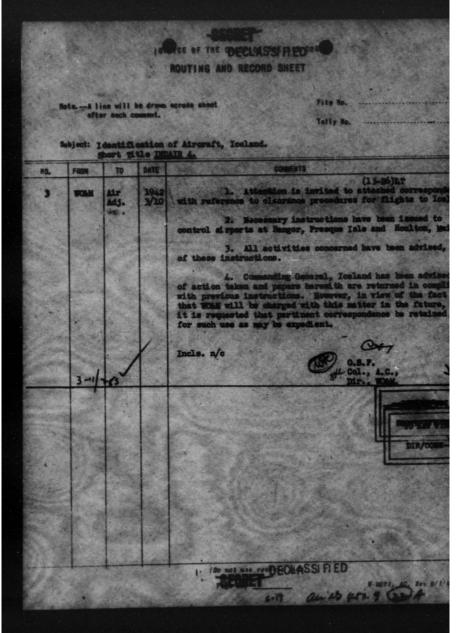

d Jan. 21, 1942,

Ft 3 19

stained in the at

va the (CDC)

this headquarters.

of action taken.

For the CO



Pile No. .

Tally No. AAF

OUTING AND

A.-- A line will be drown across sheet after each comment.

SJECT: Identification Markings on Patrol Planes.

DATE FRO 10 1942 2/13 HE LO 14 -TPD inclosure is referred for yo 2. A remark by a single individual, apparently the master of a commercial vessel, does not seem to this Division to be sufficient to indicate the necessity for the change in plane marking suggested. 1 Incl. emo fr GHQ to C/AAF, 2/4/42 w/incl. 2/17 1. This Division agrees with the nee a sireraft performing it identificatio This is primarily a matter of SECEN , n/c NERS 3 XT HR **夏夏**夏月日 ¥- 4071, 30. Rev. 8/14/4 RAG 1350





THIS PAGE IS DECLASSIFIED IAW EO 13526









THIS PAGE IS DECLASSIFIED IAW EO 13526

A. P. O. S10 Iceland

**JOLASSI FI FO** 

24 December 1941.

In reply refer to: Short Title DEDAIR 4

To:

: Identification of Aircraft, Iceland. Short Title INDAIR 4

The Chief of the kray Mir Forces, Washington, B.C.

1. Reference is made to:

g. Secret latter from Deputy Chief of Staff, General Headquarters to Chief of the Army Air Forces, Mashington. B.C., Subject: "Identification of Aircraft, Iceland", (452.1 - Indigo, Avn., 11-3-41).

b. Secret letter from Deputy Ghief of Staff; General Headquarters to Commanding General, United States Army Perces in Deland dated Heavaher 3, 1941, Subject: "Identification of Aircraft, Iceland", (452,1 - Indigo, Ava., 11-3-41).

4.2. The following procedure in the identification and control of aircraft approac