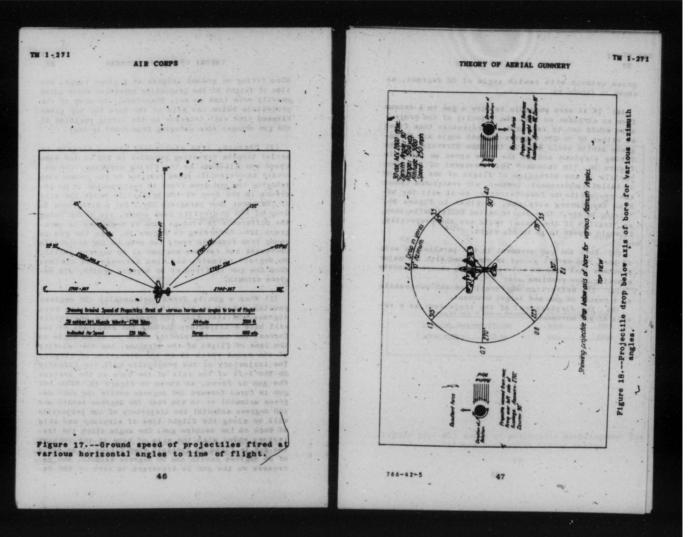

is the resultant of two forces: the muzzle velocity which is at an angle to the line of flight of the airplane, and the velocity of the mount which is in the direction of flight. The trajectory of the projectile will lie-slightly to the left of the axis of the bore at the instant the gun is fired, as shown in figure 19. When the gun is fired forward (90 degrees zenith and zero degrees azimuth) or to the rear (90 degrees zenith and 180 degrees azimuth) the trajectory of the projectile will be along the flight line of airplane and axis of bore of the machine gun. The angle which the trajectory makes with the axis of bore at the instant. the gun is fired is greatest when firing at an angle of 90 degrees zenith and 90 degrees azimuth, and decreases as the gun is traversed to zero or 180 de-



TN 1-271 23

AIR CORPS

grees azimuth with zenith angle of 90 degrees, as shown in figure 19.

(4) If it were possible to fire a gun in a vacuum from an airplane so that the velocity of the projectile would not be retarded, a projectile thus fired at either 90 or 270 degrees azimuth angle and 90 degrees zenith would move in the same direction as the firing airplane and at the same direction as the firing airplane and at the same velocity as shown in figure 20, "In Vacuum." This movement of the projectile in the direction of flight of the airplane is called displacement. However, air resistance causes the projectile to lose velocity, so it will lag behind the firing airplane, as shown in figure 20, "Firing in Air." This lag is called bullet deflection, or "trail." If the gunner could see