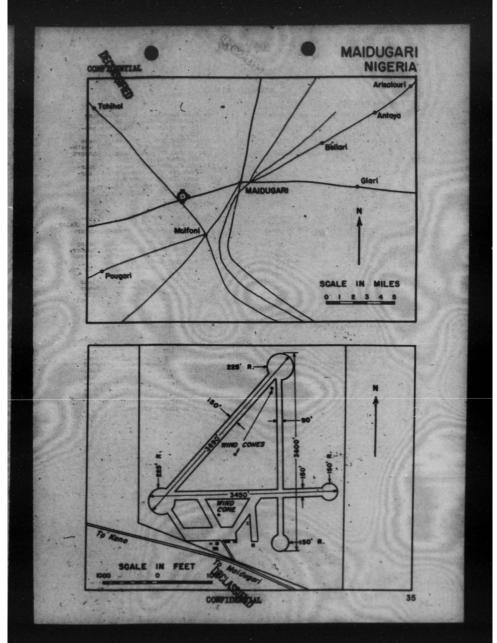

ri. Doctor and hospital in town. Presh water available.

#### MATHER

- frevailing Winds- Dry season surface winds ME, upper winds SW. Baimy season - surface winds SW, upper winds E.
- Procipitation- 30" annually. Rainy season May to September: Thunderstorms frequent. Tornadoes occur in April and May.
- Temperature- 53º minimum; 105º P.
- Visibility- Dry season- Harmattana lasting 3 to 4 days bring heavy dust hase, reducing visibility to 1500' and extending to 10,000' altitude.

### RERAL INFORMATION

operated By- Director of Civil Aviation, Lagos.

- Customs- Tes. Health Officer attends arrivals and departures. Remarks- Old serodrome located 2
- ARAINO: Pood and water difficult to obtain; 24 hours notice required for rationing. Surface of runwars inadequate for B-24

ati-amaryl station.



THIS PAGE IS DECLASSIFIED IAW EO 13526

#### FORT LAMY, FRENCE EQUATORIAL AFRICA

#### ME AND LOCATION

Fort Lamy Military and Civil Asrodrome is 1 mile N of town and 1500' E of River Chari. Osition-Lat. 12° 08'N. Long. 15° 03'E.

- Magnetic Variation- 5° 06'W(1941), Altitude- 984'. Landmarks- Confluence of rivers
- Chari and Lagone immediately S of town. New road to Bokoro on W side of field.

#### ESCRIPTION

- Dimensions- Field: 3270'x2295'.
- x132'. Dry weather landing strip 3900' long adjacent to the NV side of runway.
- Surface: Sod over clay. Soft when wet. Brick runway.
- Markings- Vind come on top of new hangar. "FORT LAMI" inscribed in white circle in center of field. Boundary marks.
- Lighting- Limited lighting facilities available.
- masta, hangar. SV 50' hangar, 600' distant