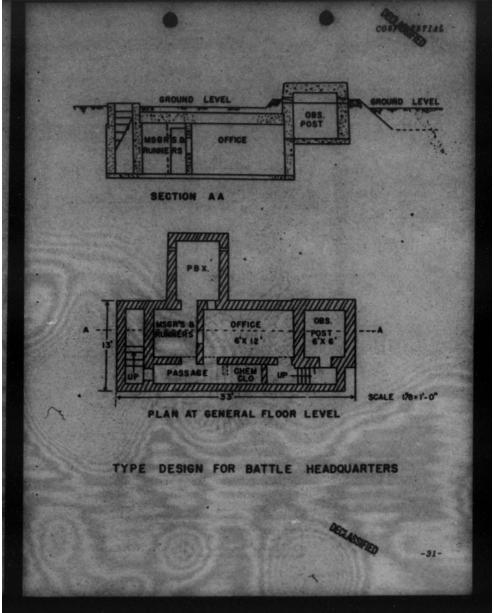

tions becoming known to the enemy before he is committed to the ground.

-28

#### THE MOBILE RESERVE

STAT AL

This highly important component of the defense should be located in well concealed positions, where it will not suffer from preliminary bombardments of the static defenses. It consists of such light tanks, armored vehicles, troop sarriers, motoroyoles, etc., as are available. It is a striking force for use against enemy concentrations which may threaten the arcodrome from a position where the attack cannot be engaged effectively by the static defenses; for counter-attack on vital parts of the static defense overrun by the enemy; and for swift descent on parachutists and glider-borne troops at the earliest moment possible.

## THIS PAGE IS DECLASSIFIED IAW EO 13526

DECLASSIFIET





#### INSUFFICIENT DEFENSE

COFFIL

1711

Where there are insufficient weapons and personnel for adequate defense of an airdrome, it is advisable to concentrate available forces around the important installations, rather than to scatter than over a wide area.

GENERAL COMPONENTS OF AERODROME DEFENSE

The following notes, recommendations, and comments are from U.S., British, and Australian sources:

#### LIGHT .A. A.

The 50 caliber machine gun is considered most valuable equipment against low-level bonbing and strafing. The Bofors 40 mm. is also excellent. Concerning the defense of Tobruk Fortress, it is stated that low-level dive-bonbing and strafing attacks practically ceased by reason of the effective fire of Light A.A. Complete ascendency over attacking enemy aircraft was obtained,