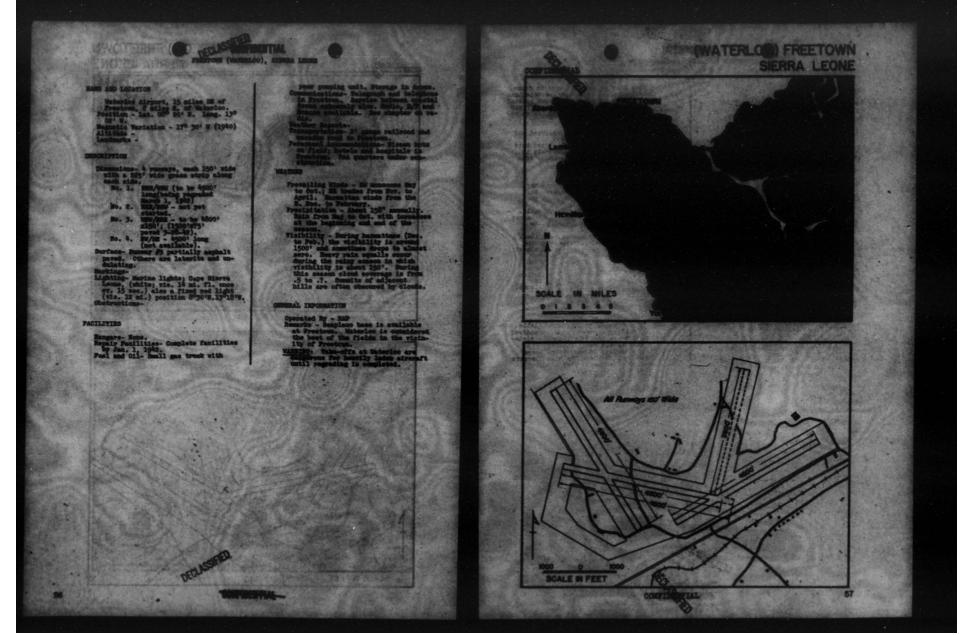

bserved by clouds. Borning fops I my a week during dry reakans.

#### DECAL TEPORNAS

consist Jp - Ma marks - fippert at Materico. ( T miles St. of Bastings is being regranded cont landings should be made at Bastings whill the regranding is completed. A small mergency field is at Wellington ( 5 miles M.) A sequine station is available at

Affring . Orig to presenting of shalls on web side of advisor way ageful approach must be much. So best direction to approach is from the east views three are no constructions and to look down at unsteen east of 50. I remay and pilots should be distributly of the oppositions sains from and distributly of the oppositions sains from and the hills. Clauds for a sain from and to a stills. Clauds for the observed tops

this field is not recommended for use





#### IR AND LOCATION

J. 9. Roberts' Field, located 7 miles MH of Marshall and 35 miles St of Meanswise aition - Lat. 6° 12° J. Long. 10°

#### motio Teristim - 37° 0, (2940) Elivade - 307. ndempir - Juntian of Fich Greek and Parentagion Elver immediately

R. Firostone plantation can b seep on the R.

#### ESCRIPTION

dissustance W/W running slowed for construction. W/W running - 5500'x 200' available. Roth to be 7000'x200 uurface asphalt on B/M running. 012or running of rolled interiter. arkings- Barbed wire fence surrounds

able. Ennery boundary lights being installed.

Repair Facilities- 3 PAA mechanics. No sparse; no shope.

ground tasks. Gas trucks. 100 oc-

(See chapter on ratio). (See chapter on ratio). ather Beports - RA Meteorological. Station to be in operation on Apthe second