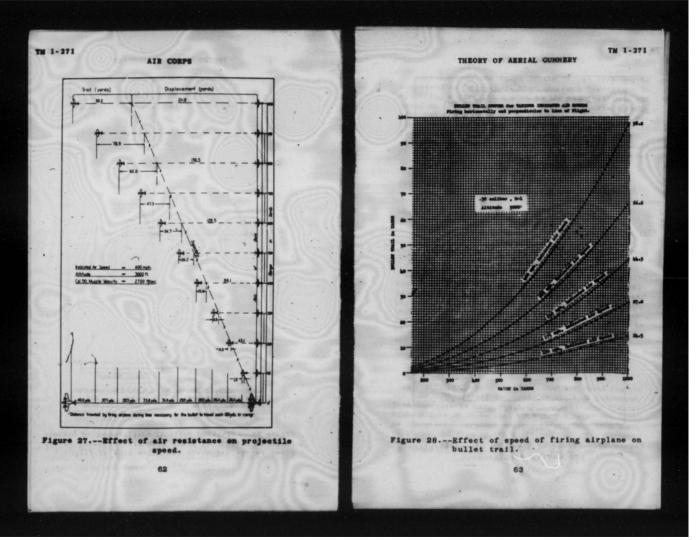

nce of the projectile for a given range. As the flight distance of the projectile increases, its time of flight will increase. If the time of flight of the projectile for given ranges remained the same, an increase in the speed of the firing airplane would permit the projectile to move forward a distance in proportion to the increase in speed. The increase in time of flight of the projectile and increase in speed of the firing airplane cause a progressive increase in "bullet trail."

b. TARGET AIRPLAKE .- Where the speed of the firing airplane and altitude remain constant, the amount the projectile lags behind the target airplane increases



Figure 22.--Trail and lateral displacement of bullets fired in horizontal plane with axis of bore, 45 degrees left and right of line of flight.







AIR CORPS

TH 1-271

Figure 29.--Effect of speed of firing airplane on projectile displacement.

#### THEORY OF ABRIAL GUNNERY

#### TH 1-271 27-28

or decreases as the speed of the target airplane is increased or decreased. When the target airplane is traveling a parallel course at the same altitude and speed as the firing airplane and at a constant range of 1,000 yards as shown in figure 21, the lateral deflection of the projectile as given in ballistic data for aircraft guns is 44.3 yards. Enoving the time of flight of the projectile, which is 1.456 seconds for the given conditions, its trail can be converted into miles per hour by the following formula:

Trail in miles per hour =  $\frac{3,600 \times \text{deflection}}{1,760 \times \text{time of flight}}$ 

where 3,600 = number of se