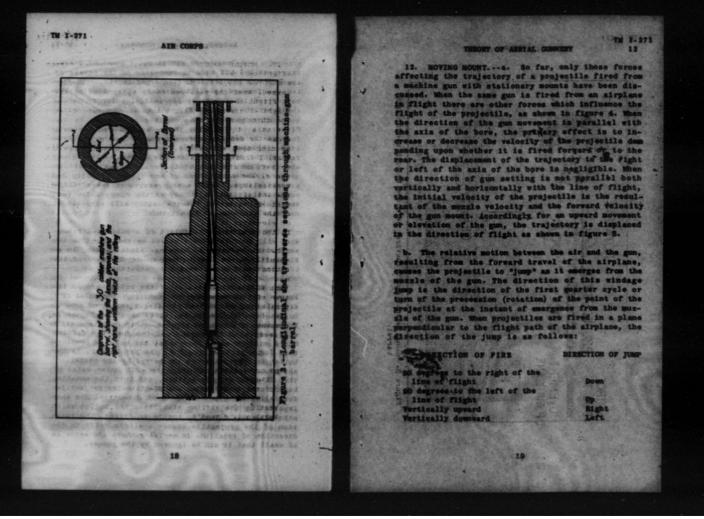

series of grooves in the bors of the gun barrel as shown in figure 3. The number of lands and grooves, their depth and width will vary with the caliber of the gun. The rifling has a uniform right hand twist and makes a complete turn for a certain length of the gun barrel. As the bullet is forced through the barrel by the propellant charge, the lands cut into the soft outer metal of the .30-galiber, .50-caliber, and into the rotating band of the 20-milimeter and 37-milimeter projectiles forcing them to turn in the same direction. The spin imparted by the Fifling stabilizes the bullet which otherwise would tend to tumble in flight. The rotation of the projectile causes a slight drift in the direction of rotation. In aerial gunnery the error is so small that it can be ignored by the gunner.



TH 1-271 TH: 1- 27 1 AIR CORPT 0 AIR ROTATION 1 E tel edit at apartich on BASRIEL .

THIS PAGE IS DECLASSIFIED IAW EO 13526



vindage dump its indepe ndent of gravity and abut ims ndicular to t finals and a of th average way of the projection in marinum aften it Ludinal maxis caused by fling ofut all profectiles have a secondary rotation or yawas the center of gravity, some at con arable to the obble or yaw of a spinning top about the vertical. with small arms, yaw is due primarily to the ogival (pointed-arch) shape of the bullet head, which causes the vesistance of the alrite be centered forward of e center of gravity of the projectile .... wall, as elr speed to increased, the windsre you will "b. 1 It is possible for the projectile to h small yaw relative to the bore of the gun, and w