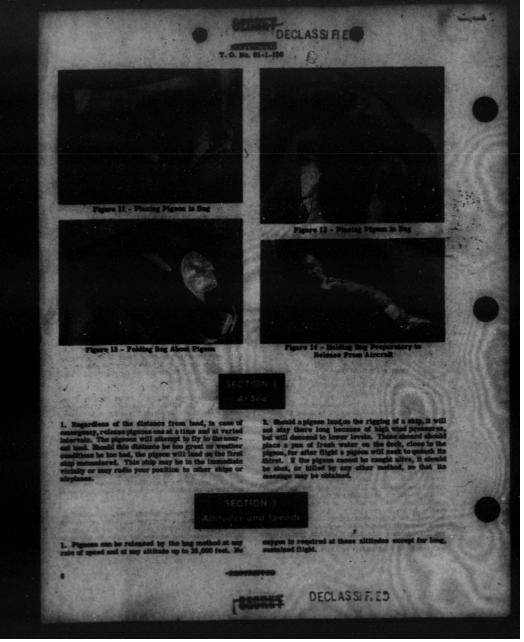

The costainer (igure 1) should be placed in the airplane in an upright poattion and kept in that position, near the Endio Operator. It should sever be placed on its skie.



to the message on the special paper provided top of the bird's container, giving the date, the a, the time, the destination and the name of the

SOTE The message holder is capable of holding a map overlay on paper 9 by 9 inches and 1/1000 inch block a desilectio of a provious message, and the original of the present message. The length of the measage holder is 1-1/2 inches, and the opening for inserting the message is 7/16 inch.

 Poid the message and map (figure 2), roll as tightly as necessary to fit into the holder, sampt into the solder (figure 3), and screw the cover of the holder m tightly.

DECLASSIFIED







STARAGE OF PIDEORS PROM ADDINAS

These even conducted as Joiney Mills, 11th, 14th, and 17th 1943, at Smallill Field, Finrich, in conditions with reproduct contribuin 34 Intervente, prospect to detail Under the Star contribution in the functionity of providential star of releasing to the star planet from alreads. for use by the size Forces for commission the star alway purposes at altitudes after 20,000 fort and the moments prove alway purposes at altitudes after 20,000 fort and the sector star alway fields, Virginia, and Bodtill Fields, fileda, July 13, 1962, to July 31, 1962, which consistent af Star tests in the release of players from the provide to and incident addition of 10,000 fort and agends up to 295 miles per boxy.

The object of these tests us to ediminate if possible, so as f