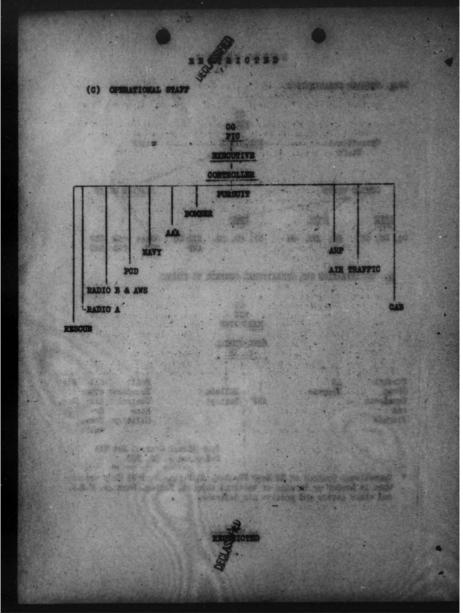

iveness and employed economically, an aircraft warning service is incommany. The maximum use of AVS can be achieved by the Interceptor Commander through the use of the information furnished for air defense means.

#### II COLLOS

10 . H. 24 . W.

#### ORGANIZATION OF THE PANANA INTERCEPTOR CONMAND.

<u>General</u>: The Panama Interceptor Command is an organisation designed to provide air defense to the Panama Canal and allied installations. In order that the command may operate in accordance with its mission, all the means of the air defense within the area should and must come under the command or the Operational Control of the Commanding Officer of the Panama Interceptor Command.

## THIS PAGE IS DECLASSIFIED IAW EO 13526

And the second states



THIS PAGE IS DECLASSIFIED IAW EO 13526



THIS PAGE IS DECLASSIFIED IAW EO 13526



STRI

In order that pursuit units and the aircraft warning services are able to function effectively, continuous progressive training for their mission must be carri d on. It is obvious that when combat operations begin, the period of intensive training closes.

b. Combined training of all the means of air defense within the Fename Region is the responsibility of the Region Commander. These combined training periods should, as much as possible, eimilate actual combat conditions. These phases are in training for the third phase which is actual combat operations:

2. Combat operations involve the affective employment of all means of air defense when such air defense becomes necessary. The training received during previous periods of operation must