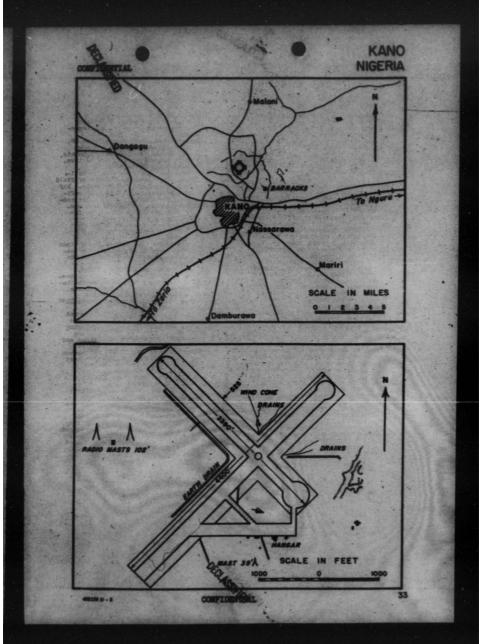

ond second second second second second second second second second second second second second second second second second second second second second second second second second second second second second second second second second second second second second second second second second second second second second second second second second second second second second second second second second second second second second second second second second second second second second

#### SEMERAL INFORMATION

Operated By - Director of Civil Aviation, Legos. Remarks- Left hand circuits re-

Hamilton Rumsay surface liable to be soft and to avoid miring, tire pressure should be reduced to 45 pounds on heavy planes. Short runway limits gross lead on take-offs to 50,000 lbs. Rumsys may be wey.



THIS PAGE IS DECLASSIFIED IAW EO 13526

### MAIDUGARI, M

### AME AND LOCATION

Maidugari Civil Customs Airport is 42 miles V of town. Position- Lat. 110 51' N. Long. 130 05' S.

4181 tude- 1150/

Landmarks- Kano-Maidugari Road on 8. edge of field.

ESCRIPTION

- Dismisions Field approximately 3600'x3800'. Runway NE/SW 3690'x150'; E/W 3450'x150'; E/E 3600'x90'. Turning circles
- Surface- Field: Flat and grassy. Runway: Packed olay and laterite center strip with grass
- cannot be used for one hour after a shower during rainy season. Turning circles and concourse have crushed stone surface.
- Markings- White boundary marks and strips along runway. "A" markers at end of turning eircles. Leading marks to runway. Landing "B" Lighting- Emergency flare pots outline proper runway if advance no-