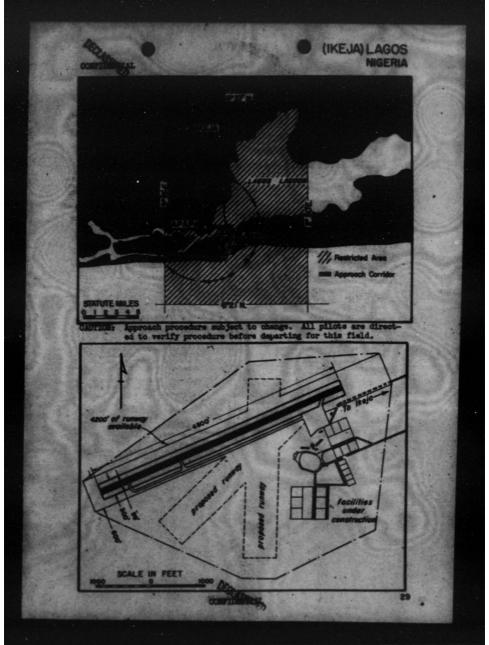

ides.

#### PACILITIE

Hangars-Nepair Facilities- Minor. Puel and Gil-Communications-Veather Service- Main forecasting station at Lagos. Peneportation- Hard surfaced reaand a reliced to Lagos. Merconsi Accounciations- Rodern barreoks on the field. Medical dispensary at Ikeja, Hospitals in Lagos

Prevailing Vinda- VIW. Resention Vinda from the Nu cosur Prevantly from Rowenkor through Poirmary. Presipitation-52° annually. Rubay asson April to Outobur. Tornadoss coour at beginning and end of rainy reason.

700 F.; average 810 F. Visibility- Drops to sero in a

heavy rain and is restricted to 1500' by hermatian hase during the dry season.

ERAL INFORMATION

Operated By - PAA and U.S. Ferry

Remarks- This field is used as a staging point on the Ferry route. Apaps Airport will be used by BOAC.



#### SHOOBO, NIGERIA

#### NAME AND LOCATION

ALS ASI

Oshogbo Civil and Military Airport is 5 miles W of Oshogbo and 4 miles ENE of Ede. osition- Lat. 070 46 W. Long.

Magnetic Variation- 090 40'W(1941) Altitude- 989'. Landmarks- Oshogbo-Ede Boad on H side and ER on S edge of field. Avahum Firms - Store of field.

#### DESCRIPTION

Dimensions- Irregular shaped field with two runways. E/W 3000'x225'; HE/SW 4650'x225'. Surface-Grass and laterite. A sod strip 150' wide borders each side of both runways. Markings- White circle. White boundary marks along runways at 300 foot intervals. White boundary marks along runways at 300 foot intervals. White wooden marksrs 5' high at ends of each runway. Landing "" at intersection of runway. Lighting- Emergency flaves available. Obstructions- H - 150'