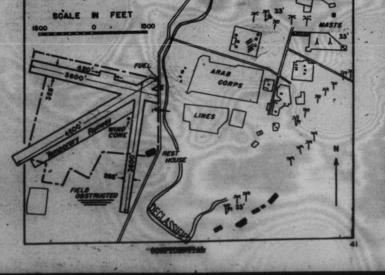

. (See chapter on radio) wather Reports- Fully equipied meteorological station in town. Transportation. Dry wather radd V to El Geneins with motor transport pessible only frem Showaber 15 to May 15. All weather road E. Fersonnel Accommodations- BAM antiamaryl resthouse. Doctor in El Pasher.

#### RATHER

Preveiling Vindes Dry season + surface vinds H and BY, wet season surface vinds B and SW. Precipitation- Rainy season May to October. Seasorsture-Visibility- Sand storms frequent during rainy season.

#### ENERAL INFORMATI

Operated by-Governor of Darfur Province and MAP. Remarks-Because of difficulty in supplying gasoline, large aircraft should avoid using this field, except in mergency. Field is suitable for B-24's. <u>WARKING</u>: White crosses mark portion of field that is not ser-





DECLASSIFIED

EL OBEID, ANGLO- BOYPTIAN SUDAN

### NAME AND LOCATION

El Obeid Military and Civil Landin Ground located 2 miles BE of El Obeid on the W side of the railroad, Tosition-Lat. 13º 10' N. Long. 30º 14' E. Agnetic Variation- 1º 30' W(1941) Ditude-Béo:

Landmarks. Town of El Obeid, NW; Jebel Cordofah 3E. A railway on E side of field.

1

### ESCRIPTION

Dimensions-Irregular shape with two gravel runnys, both 300' wide. M/8 M500', BACK 4200', Surface. M/8 M500', BACK 4200', Surface. M/8 M500', BACK 420', attes a beas read. Runwys are gravel. Use runnys only. Markings. Center circle, corner. markings. vindelseve on V boundary. Missing. None. Distructions - Lov wire fence (3<sup>1</sup>) surrounds landing ground. Ht -Ruts and fuel stored are stored and resthouse; W age; SS - Stores