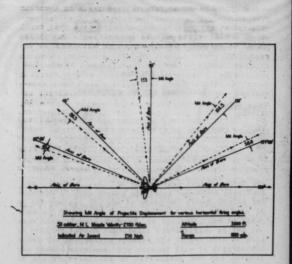

velocity as shown in figure 20, "In Vacuum." This movement of the projectile in the direction of flight of the airplane is called displacement. However, air resistance causes the projectile to lose velocity, so it will lag behind the firing airplane, as shown in figure 20, "Firing in Air." This lag is called bullet deflection, or "trail." If the gunner could see the projectile, it would appear to go to his right.

(5) When the gun movement is not parallel to axis of bore, the aerial gunner is concerned with two major problems that must be solved so as to secure accurate shooting. The problems are:

(a) The deflection or "trail" of the projectile as a result of gun and target movement.

(b) The displacement of the trajectory as a result of gun movement. THEORY OF AERIAL GUNNERY

The last



Figure 19.--Wil angle of projectile displacement for Various horizontal firing angles.





Figure 20.--Deflection of bullets fired horizontally at 90 degrees to angle of flight in air and in hypothetical vacuum.

50

THRORY OF AERIAL CUNNERY

#### CHAPTER 4

FLECTION AND DISPLACEMENT OF THE PROJECTILE

| and instant with any a start |            |    | 10  | Paragraphs |       |
|------------------------------|------------|----|-----|------------|-------|
| SECTION I.                   | Deflection | of | the | projectile | 24-28 |
| II.                          | Theory     |    |     |            | 29-33 |

SECTION I

#### DEFLECTION OF THE PROJECTILE

Paragraph

TH 1-271

24

| General            | 24 |
|--------------------|----|
| Frame of reference | 25 |
| Range              | 26