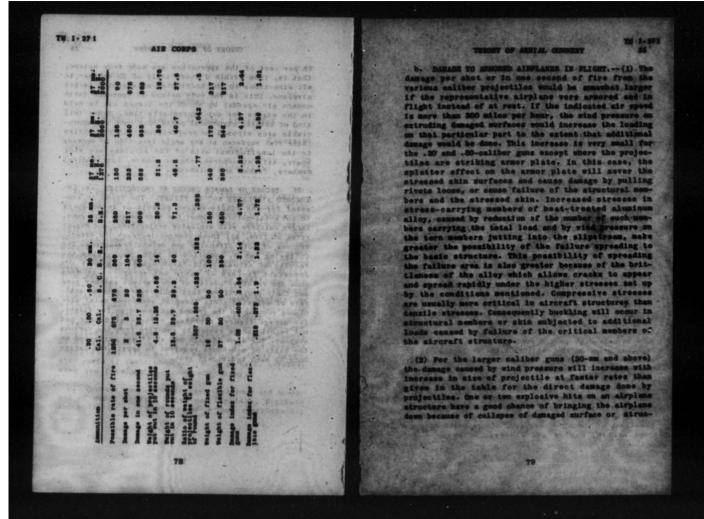

losive projectiles, and higher rates of fire. All these changes increase the effectiveness of both offensive and defensive vespons. The following table, compiled in 1936, summarizes the results of actual tests. Although it neglects the important factors of range and accuracy, it does show the relative serits of the various caliber guns and their projectiles: This Cable represents an analysis of selected shots fired at unarmored metal airplanes resting on the ground but loaded as for flight. The damage figures represent structural damage and not lethal damage caused by gun fire from the various weapons. The item "damage per shot" was estimated on the basis of man-hours required to repair the damage done by each individual shot.

NUMBER TOWNS

BREAL COLDINGS . Master

about there is a sub-



TH 1-271

#### AIR CORPS

ture. Against armored airplanes the splatter effect of explosive projectile fragments striking the armor plate will domore damage than fragments of .30 or .50caliber projectiles, for the following reasons:

(\*) There are more and larger fragments.
 (b) The explosive charge of the projectile imparts a much higher velocity to the fragments.

(c) The larger mass of the individual fragments multiplied by the higher explosive force behind them gives more foot pounds of energy to each fragment, therefore, causing them to do more structural damage.

C. DAWAGING EFFECT ON VUENERABLE PARTS .-- (1) AIR-PLANE STRUCTURE .-- The simplane structure itself ean ' usually withstand a number of hits from .30 and .50caliber projectiles without causing failure as the designed load