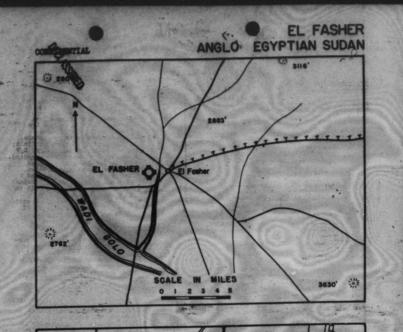

le. (See chapter on radio) wather Reports- Fully equipied meteorological station in town. Transportation. Dry wather radd V to El Geneins with motor transport pessible only frem Showaber 15 to May 15. All weather road E. Fersonnel Accommodations- BAM antiamaryl resthouse. Doctor in El Pasher.

#### RATHER

Preveiling Vindes Dry season + surface vinds H and BY, wet season surface vinds B and SW. Precipitation- Rainy season May to October. Seasorsture-Visibility- Sand storms frequent during rainy season.

#### ENERAL INFORMATI

Operated by-Governor of Darfur Province and MAP. Remarks-Because of difficulty in supplying gasoline, large aircraft should avoid using this field, except in mergency. Field is suitable for B-24's. <u>WARKING</u>: White crosses mark portion of field that is not ser-





DECLASSIFIED

EL OBEID, ANGLO- BOYPTIAN SUDAN

### NAME AND LOCATION

El Obeid Military and Civil Landin Ground located 2 miles BE of El Obeid on the W side of the railroad, Tosition-Lat. 13º 10' N. Long. 30º 14' E. Agnetic Variation- 1º 30' W(1941) Ditude-Béo:

Landmarks. Town of El Obeid, NW; Jebel Cordofah 3E. A railway on E side of field.

1

### ESCRIPTION

Dimensions-Irregular shape with two gravel runnys, both 300' wide. M/8 M500', BACK 4200', Surface. M/8 M500', BACK 4200', Surface. M/8 M500', BACK 420', attes a beas read. Runwys are gravel. Use runnys only. Markings. Center circle, corner. markings. vindelseve on V boundary. Missing. None. Distructions - Lov wire fence (3<sup>1</sup>) surrounds landing ground. Ht -Ruts and fuel stored are stored and resthouse; W age; SS - Stor