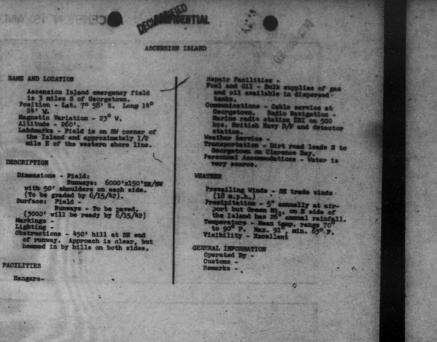

hape). Markings - Yellow and black boundary markers. Hluwinsted "?. Lighting - Boundary lights, floodlights at NW and of runway. Obstructions - NE-hill (1053'), 1 mile distant; SE-hill (1053'), 1 mile

FACILITIES

Hangars -

Repair Facilities - Machine shop at prison. Puel and Oil - Available. 87 and 100

Communications - Radio available. See chapter on radio.

station 3 miles from field. Transportation - Frison owned boat 'from Taland to mainland. Autos

For transportation on the Island. Pair roads. ersonnel Accommodations - Realth o

ditions excellent. Four hospital facilities. Houses adjagent to field.

C. Ser

Precipitation - SE Precipitation - Average 77° Visibility -

ENERAL INFORMATION

Operated By - Brasilian Government. Customs -Remarks - Penal colony in ME corner of Island,













#### SETONE (BASTINGS), SIERRA LEONE

#### ANE AND LOCATION

Eastings Airport, 11 miles NE. of Prestows and 1 miles NE. of Massinge. Position - Lat. 080 24' N., Long. 130 08' W. Magnetic Variation - 170 25' (1940) Alitude - 20'. Landmarks - Punce River 1 mile H. Bathand ediscont on 5

#### ESCRIPTION

- Dimensions 3 runways-NHW/882 3500'z 450'; NE/SV 3900'z450'; NV/82 3000'z
- Surface Runways of laterite gravel. One runway has a bitumen surface. All are rough and full of pet holes.
- Lighting Marine light Cape Sistra Leone - (F1. V. vis. 14 mi. F1. once ev. 15 sec.); also a fixed red light, vis. 12 mi. position 08° 30' H., vis 16' V.
- Obstructions North -'1000' hills, 2 miles distant. Mangrove trees between eirport and Bunce River. Only open approaches are from ME., E and SE. 2500