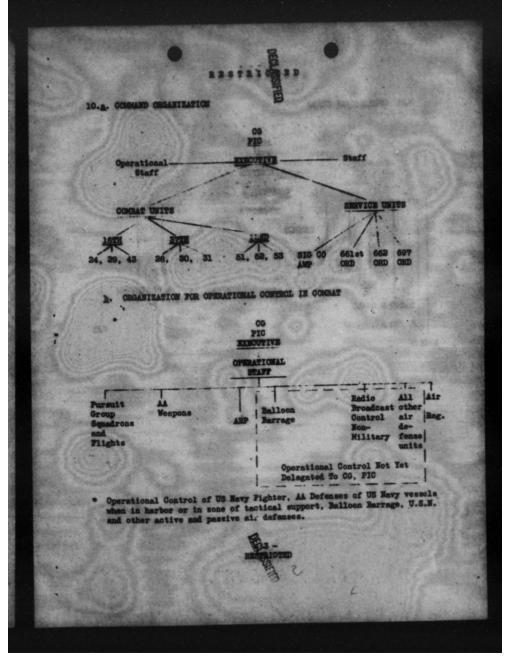

ited.





Aircraft Marning Service: In order that all the defence means, both active and passive, may be operated at maximum effectivemean and employed economically, an aircraft warning service is necessary. The maximum use of ANS can be achieved by the interceptor Commander through the use of the information furnished for air defence means.

#### SECTION II

#### ORGANIZATION OF THE PANAMA INTERCEPTOR CONMAND

 General: The Panama Interceptor Command is an organization designed to provide air defense to the Panama Canal and allied installations. In order that the command may operate in accordance with its mission; all the means of the air defense within the area should and wast one under the command or the Operational Control of the Commanding Officer of the Panama Interceptor Command.







h. Intercept officers

- 1. Rescue officer
- 1. CAB representative
- k. ARP representative
- 1. Air traffic control officer

#### SECTION III

#### DOTIES OF THE OPERATIONAL STAFF

Andrew & grand and inspirate

te sold of large and least the sol

inter electric subgroups and the the state of

Selar of the stand and the selar stand

and the second second second

Controller: The controller is the Acting Testical Communder of the Intercept Command. The active defense forces under his commund are, composed of assigned or attached interceptor or fighter aviation and the ANS. The controllar exercises operational central of the operation of antiaircraft artiller; automatic weapons, searchlights, and halloon barrages. He further controls the operation of such passive defenses as are delegate