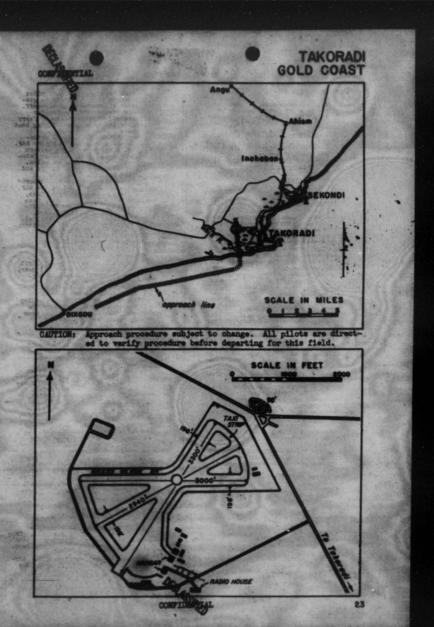

45 mean annual rainfall. Temperature. 800 P. average. Mean min. 750 P. Viability Hists over the walkey render visibility poor in the early moundag. Targenthan from

#### MERAL INFORMAT

Operated By - Owned by the Gold Coast Government and operated by the secretariat and HAF. Customs- Tes. Memarks- Takoredi is used as an assembly purt for air scinforcements to the Hiddle East. There are ganiries, railway lines, trollays and other equipment

- and and take off in SW direction on SEE/ASW runway unless othervise indicated. At least one laft hand circuit required, at a distance of 1000' from field. Anti-amount station.
- ditables (with black and white grilles) along runaurs may be uncovered. Field is not safe for B-17 operations due to this runaurs. Filght over Takoradi Barbor is prohibited.



#### NAME AND LOCATION

Accre Civil Airport, 32 miles HR. of Accre. Position - Lat. 050 36' H., Long.

Magnetic Variation - 12º 10' V. (1940) Altitude - 200 feet. Landmarks - Accra-Dodows Road on V.

edge of field. Accre-Eumai HE, is 2 miles W. Mt. Zahrtman, 3 miles H. of airport, is an isolated peak 540' high.

#### ESCRIPTION

- Dimensions 3 runways commented by a grewel taxiing strip. MMM/DMM 4350's225' wailable. MM/DMM 4350'z225' under construction. The last two runways will be
- Surface of the NEE/SW runvey is bitum surfaced and the other two are of laterite gravel. Bitumen surface planned for the last two. Area botween runways is cleared, type of
- Markings Concrete drain around perimeter is painted black and white. Wind come in SV. sormer.
- Lighting Emergency knowses flares for o